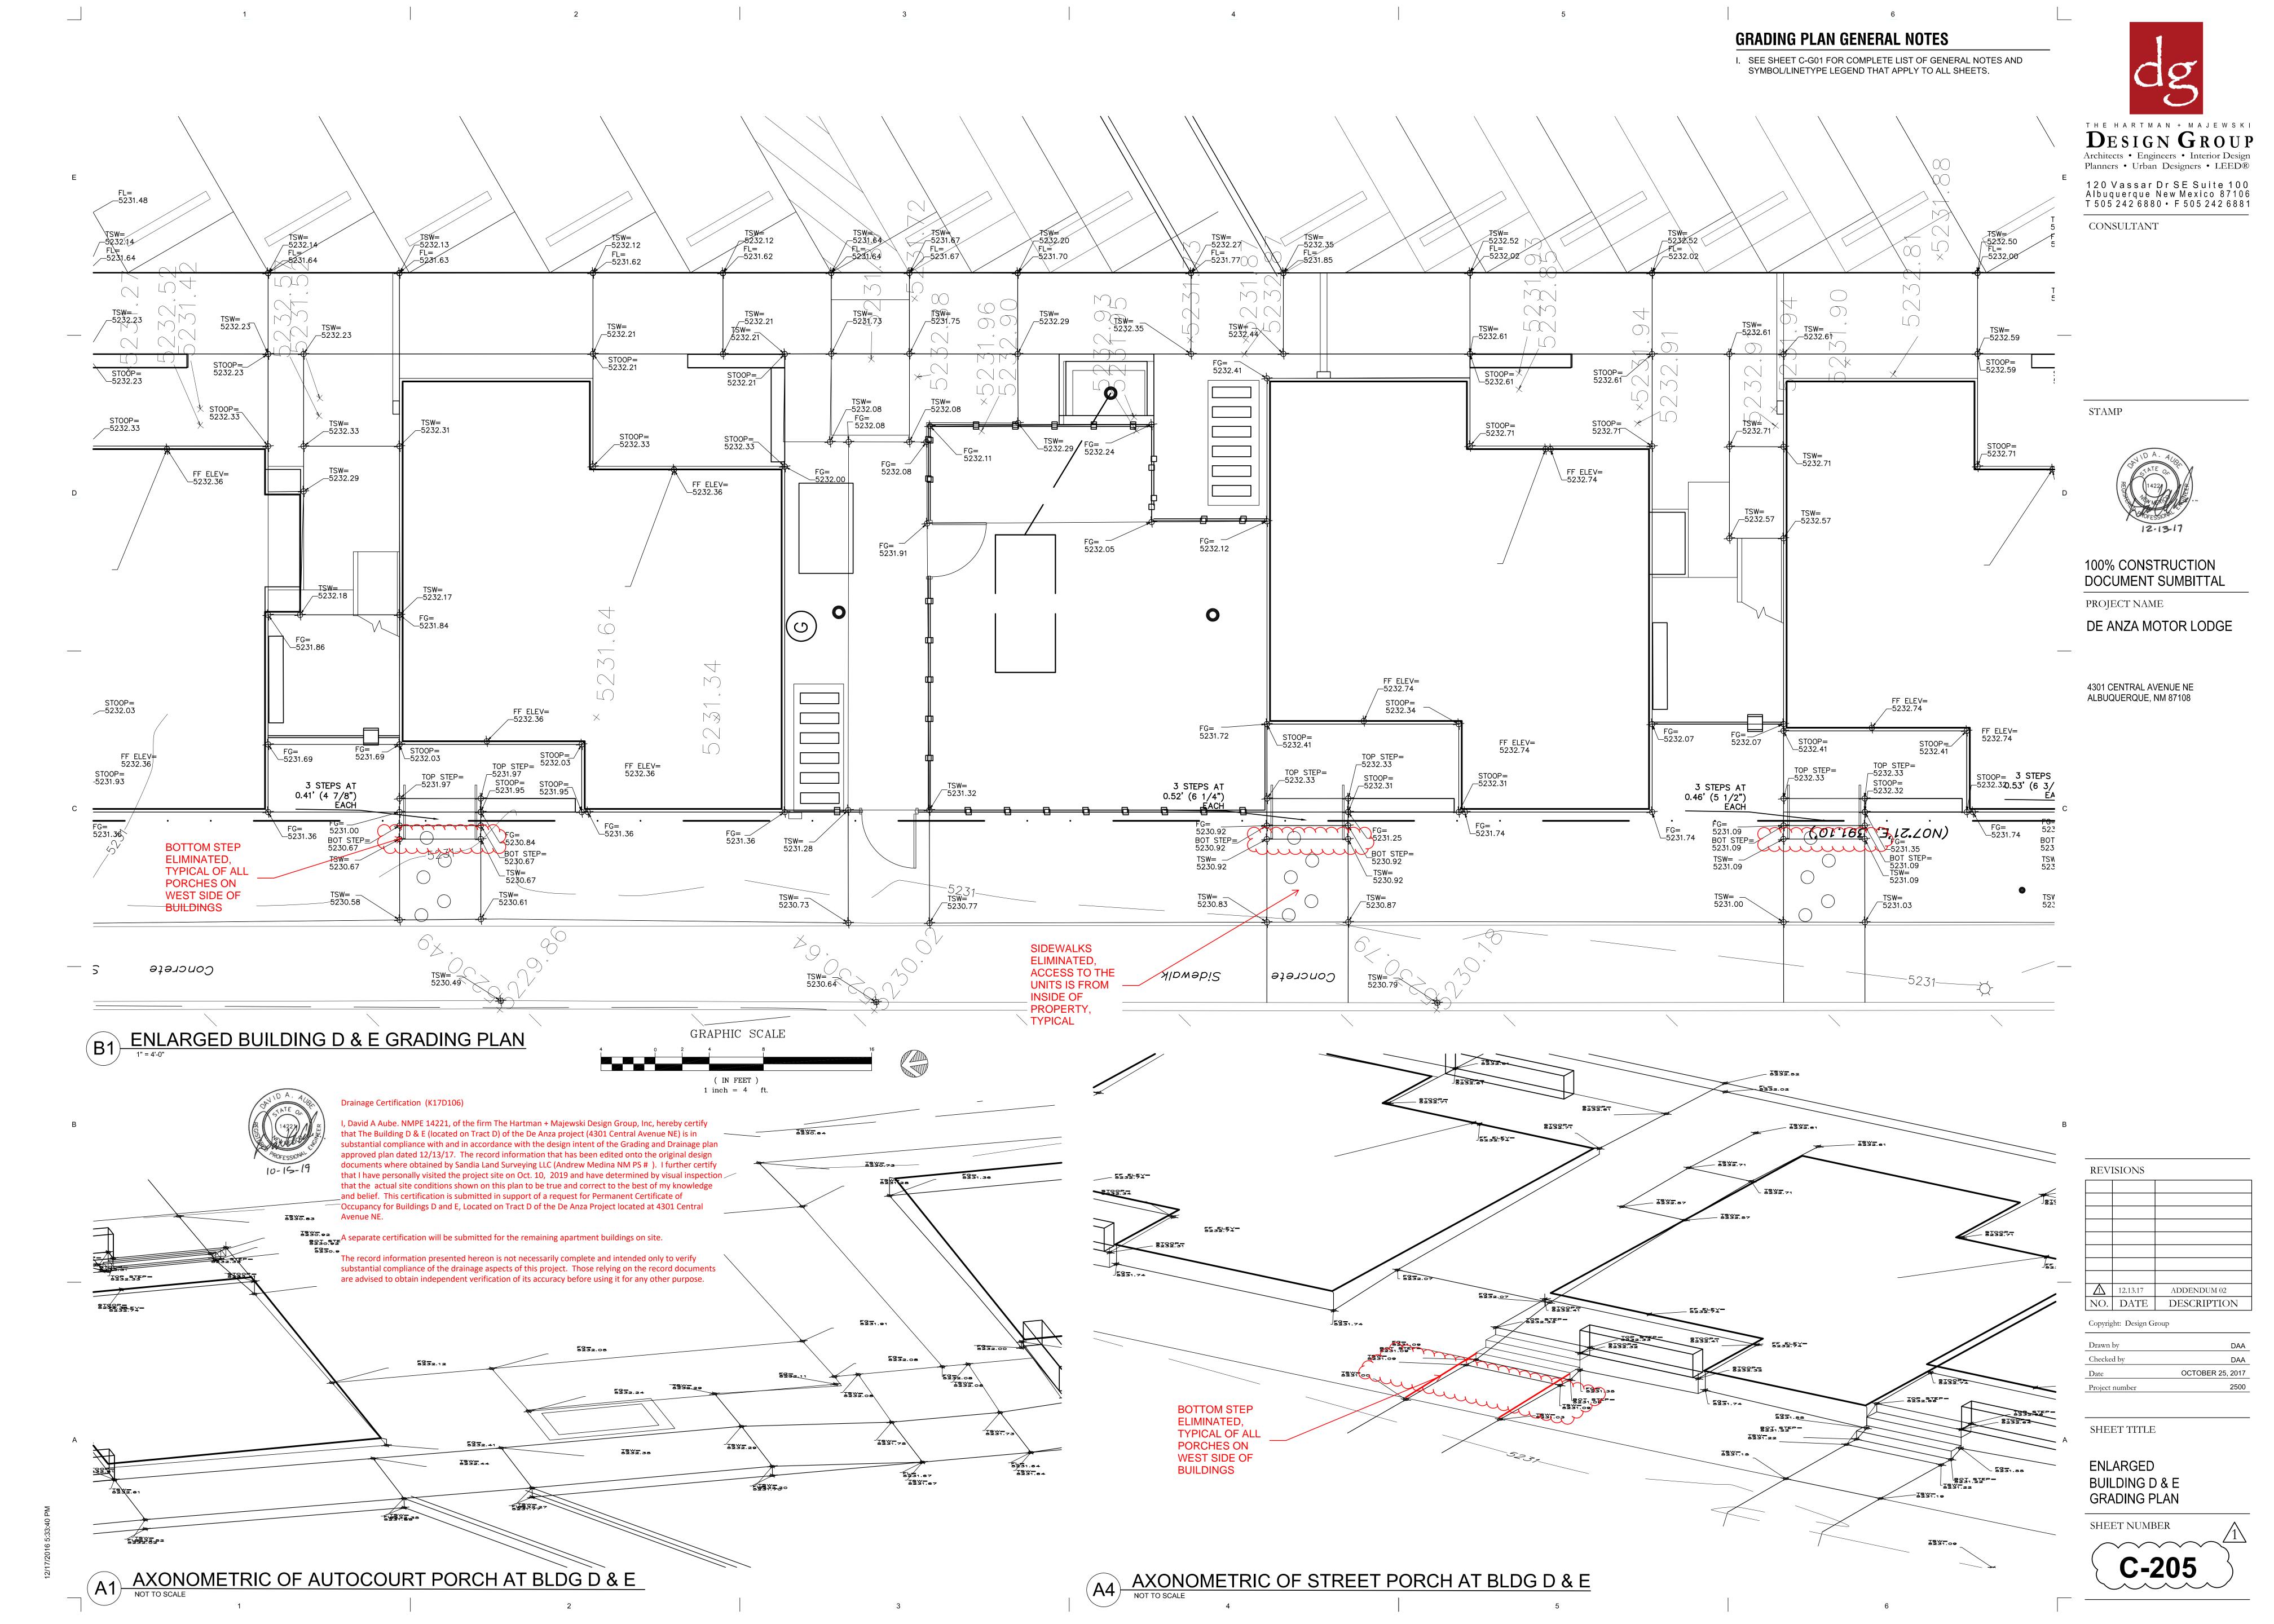

|
| epth of Curb (ft)     | 0.5          |        | -      |
| Vidth of Culvert (ft) | 2            |        |        |
| Conversion            |              |        |        |
| coefficient (k)=      | 1.486        |        |        |

0.013

0.33

0.01

5.50

3.00

16.49

THE HARTMAN + MAJEWSKI

DESIGN GROUP

Architects • Engineers • Interior Design
Planners • Urban Designers • LEED®

120 Vassar Dr SE Suite 100
Albuquerque New Mexico 87106
T 505 242 6880 • F 505 242 6881

CONSULTANT

STAMP



100% CONSTRUCTION DOCUMENT SUMBITTAL PROJECT NAME

DE ANZA MOTOR LODGE

4301 CENTRAL AVENUE NE ALBUQUERQUE, NM 87108

REVISIONS

NO. DATE DESCRIPTION

Copyright: Design Group

Checked by DAA

Date OCTOBER 25, 2017

Project number 2500

SHEET TITLE

GRADING AND Drainage Plan

SHEET NUMBER

CD2