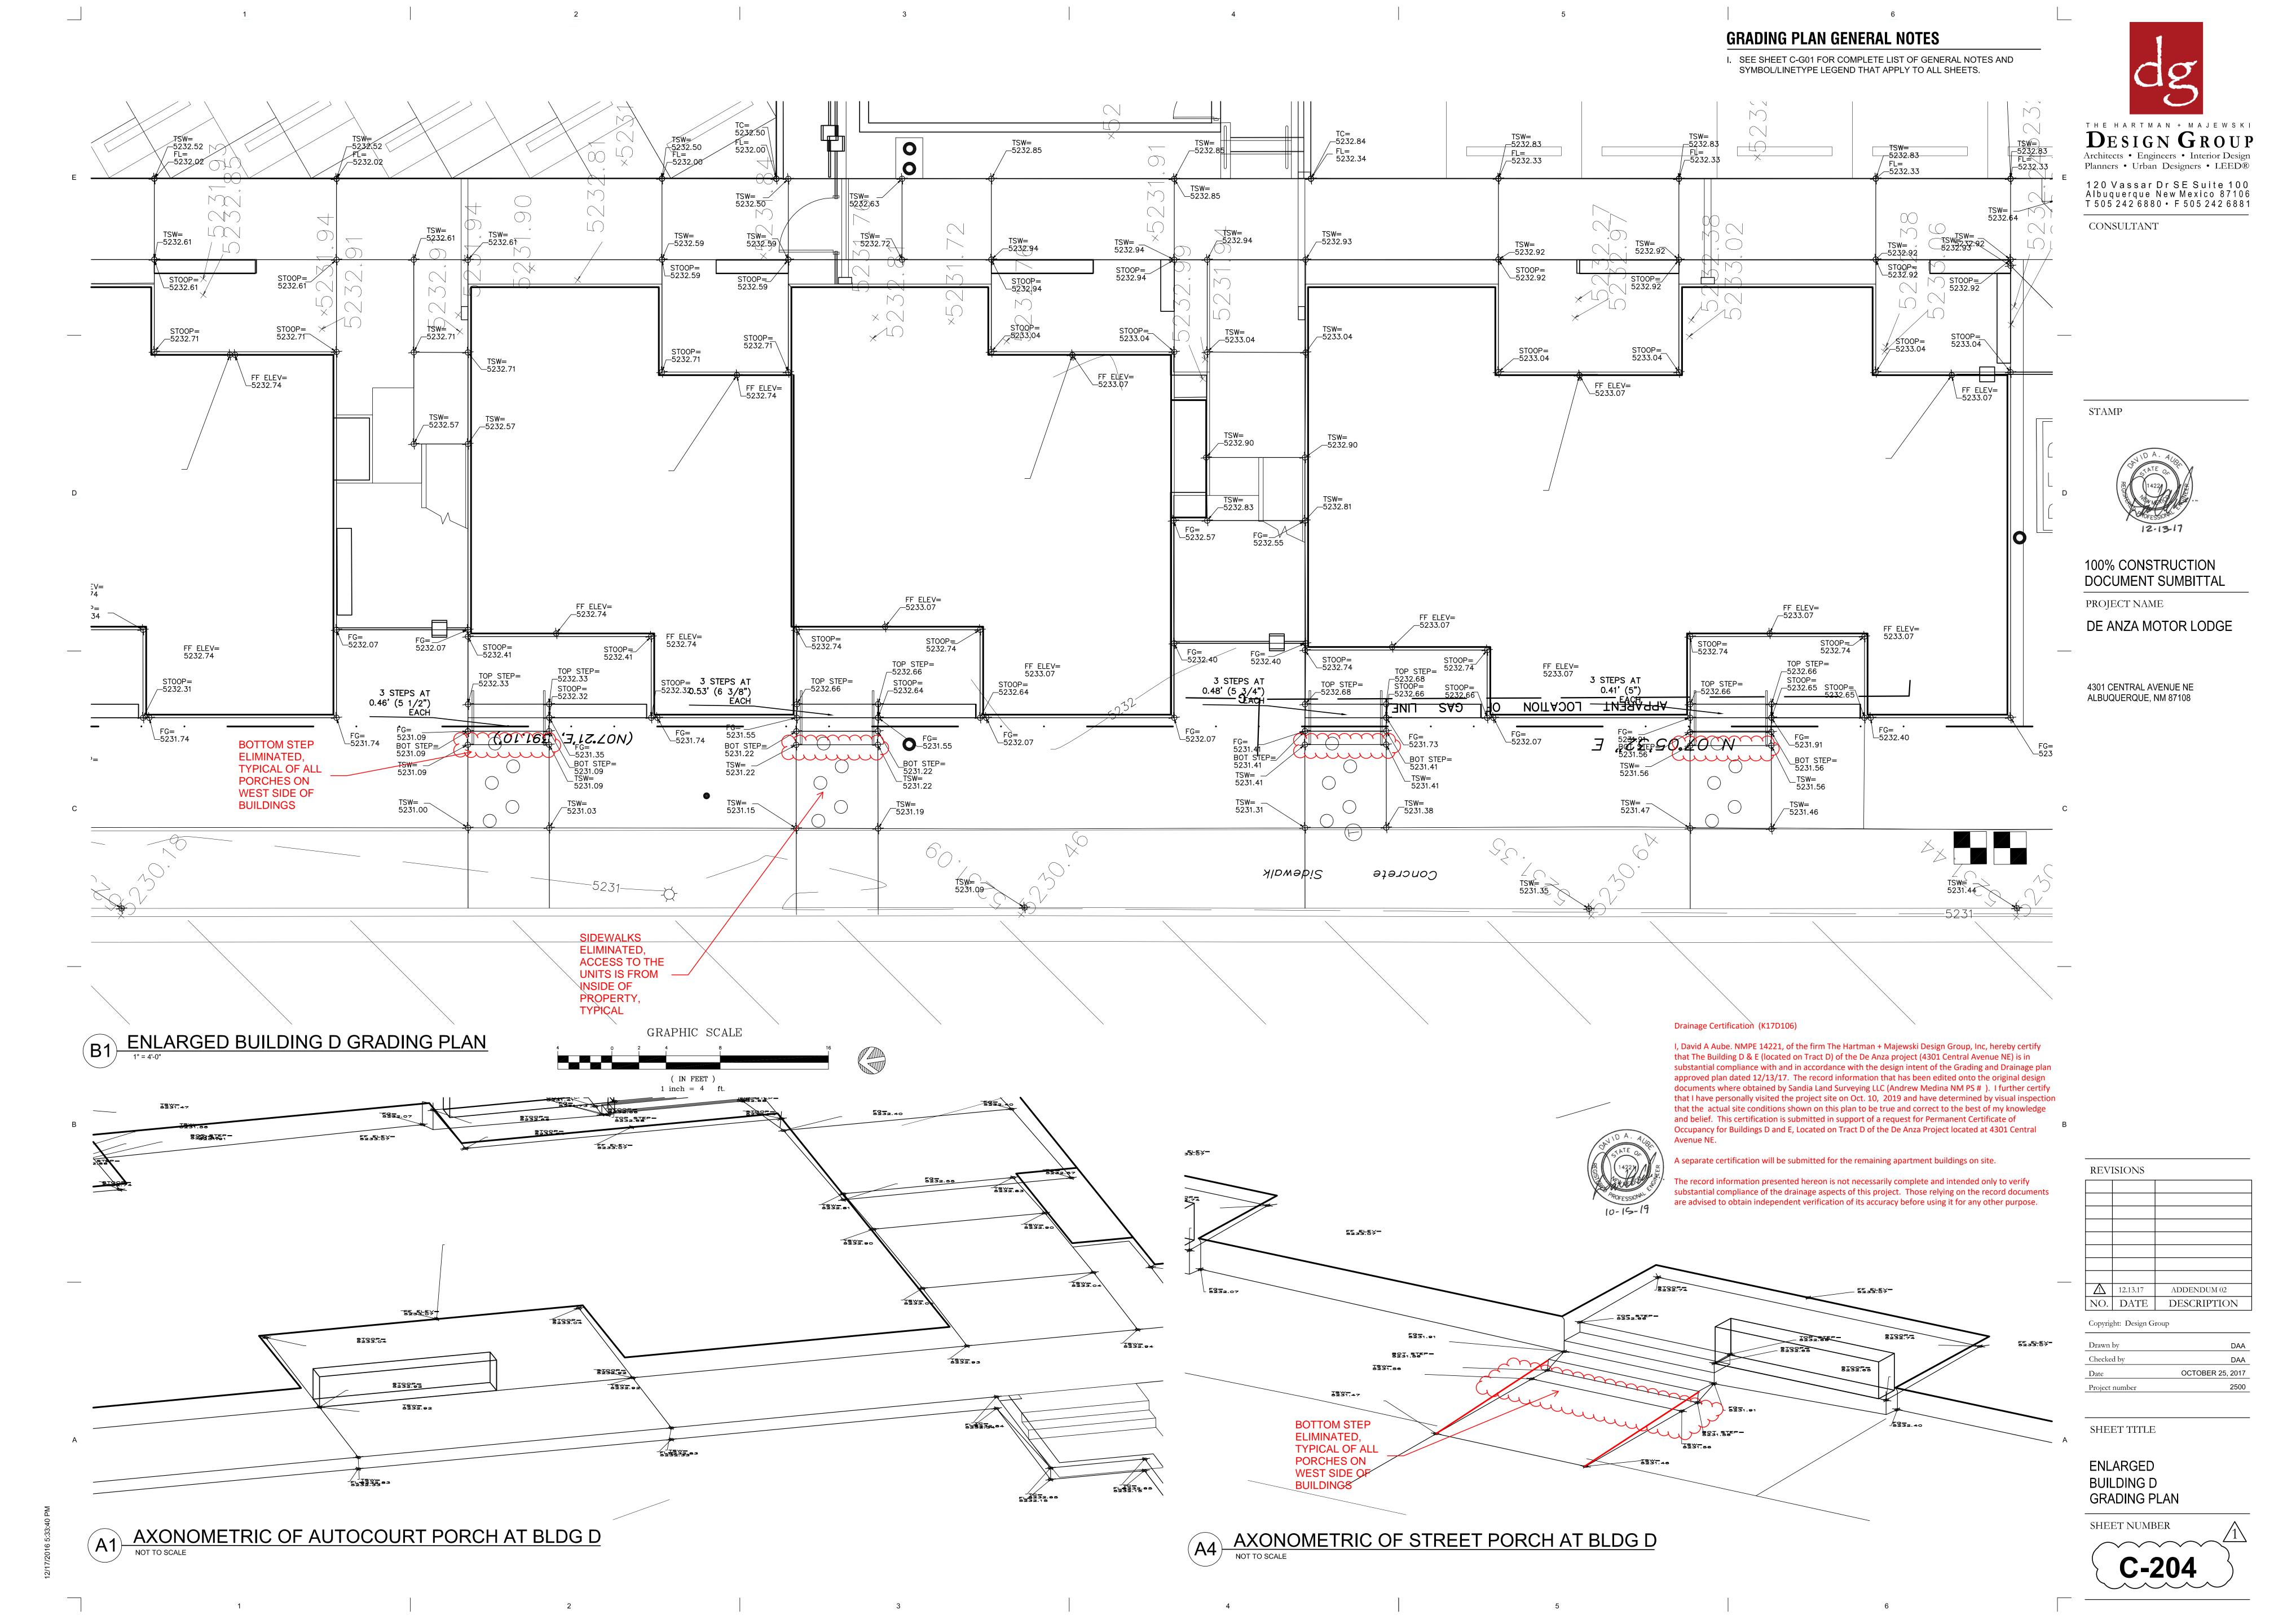

|
| epth of Curb (ft)     | 0.5          |        | -      |
| Vidth of Culvert (ft) | 2            |        |        |
| Conversion            |              |        |        |
| coefficient (k)=      | 1.486        |        |        |

0.013

0.33

0.01

5.50

3.00

16.49

THE HARTMAN + MAJEWSKI

DESIGN GROUP

Architects • Engineers • Interior Design
Planners • Urban Designers • LEED®

120 Vassar Dr SE Suite 100
Albuquerque New Mexico 87106
T 505 242 6880 • F 505 242 6881

CONSULTANT

STAMP



100% CONSTRUCTION DOCUMENT SUMBITTAL PROJECT NAME

DE ANZA MOTOR LODGE

4301 CENTRAL AVENUE NE ALBUQUERQUE, NM 87108

REVISIONS

NO. DATE DESCRIPTION

Copyright: Design Group

Checked by DAA

Date OCTOBER 25, 2017

Project number 2500

SHEET TITLE

GRADING AND Drainage Plan

SHEET NUMBER

CD2