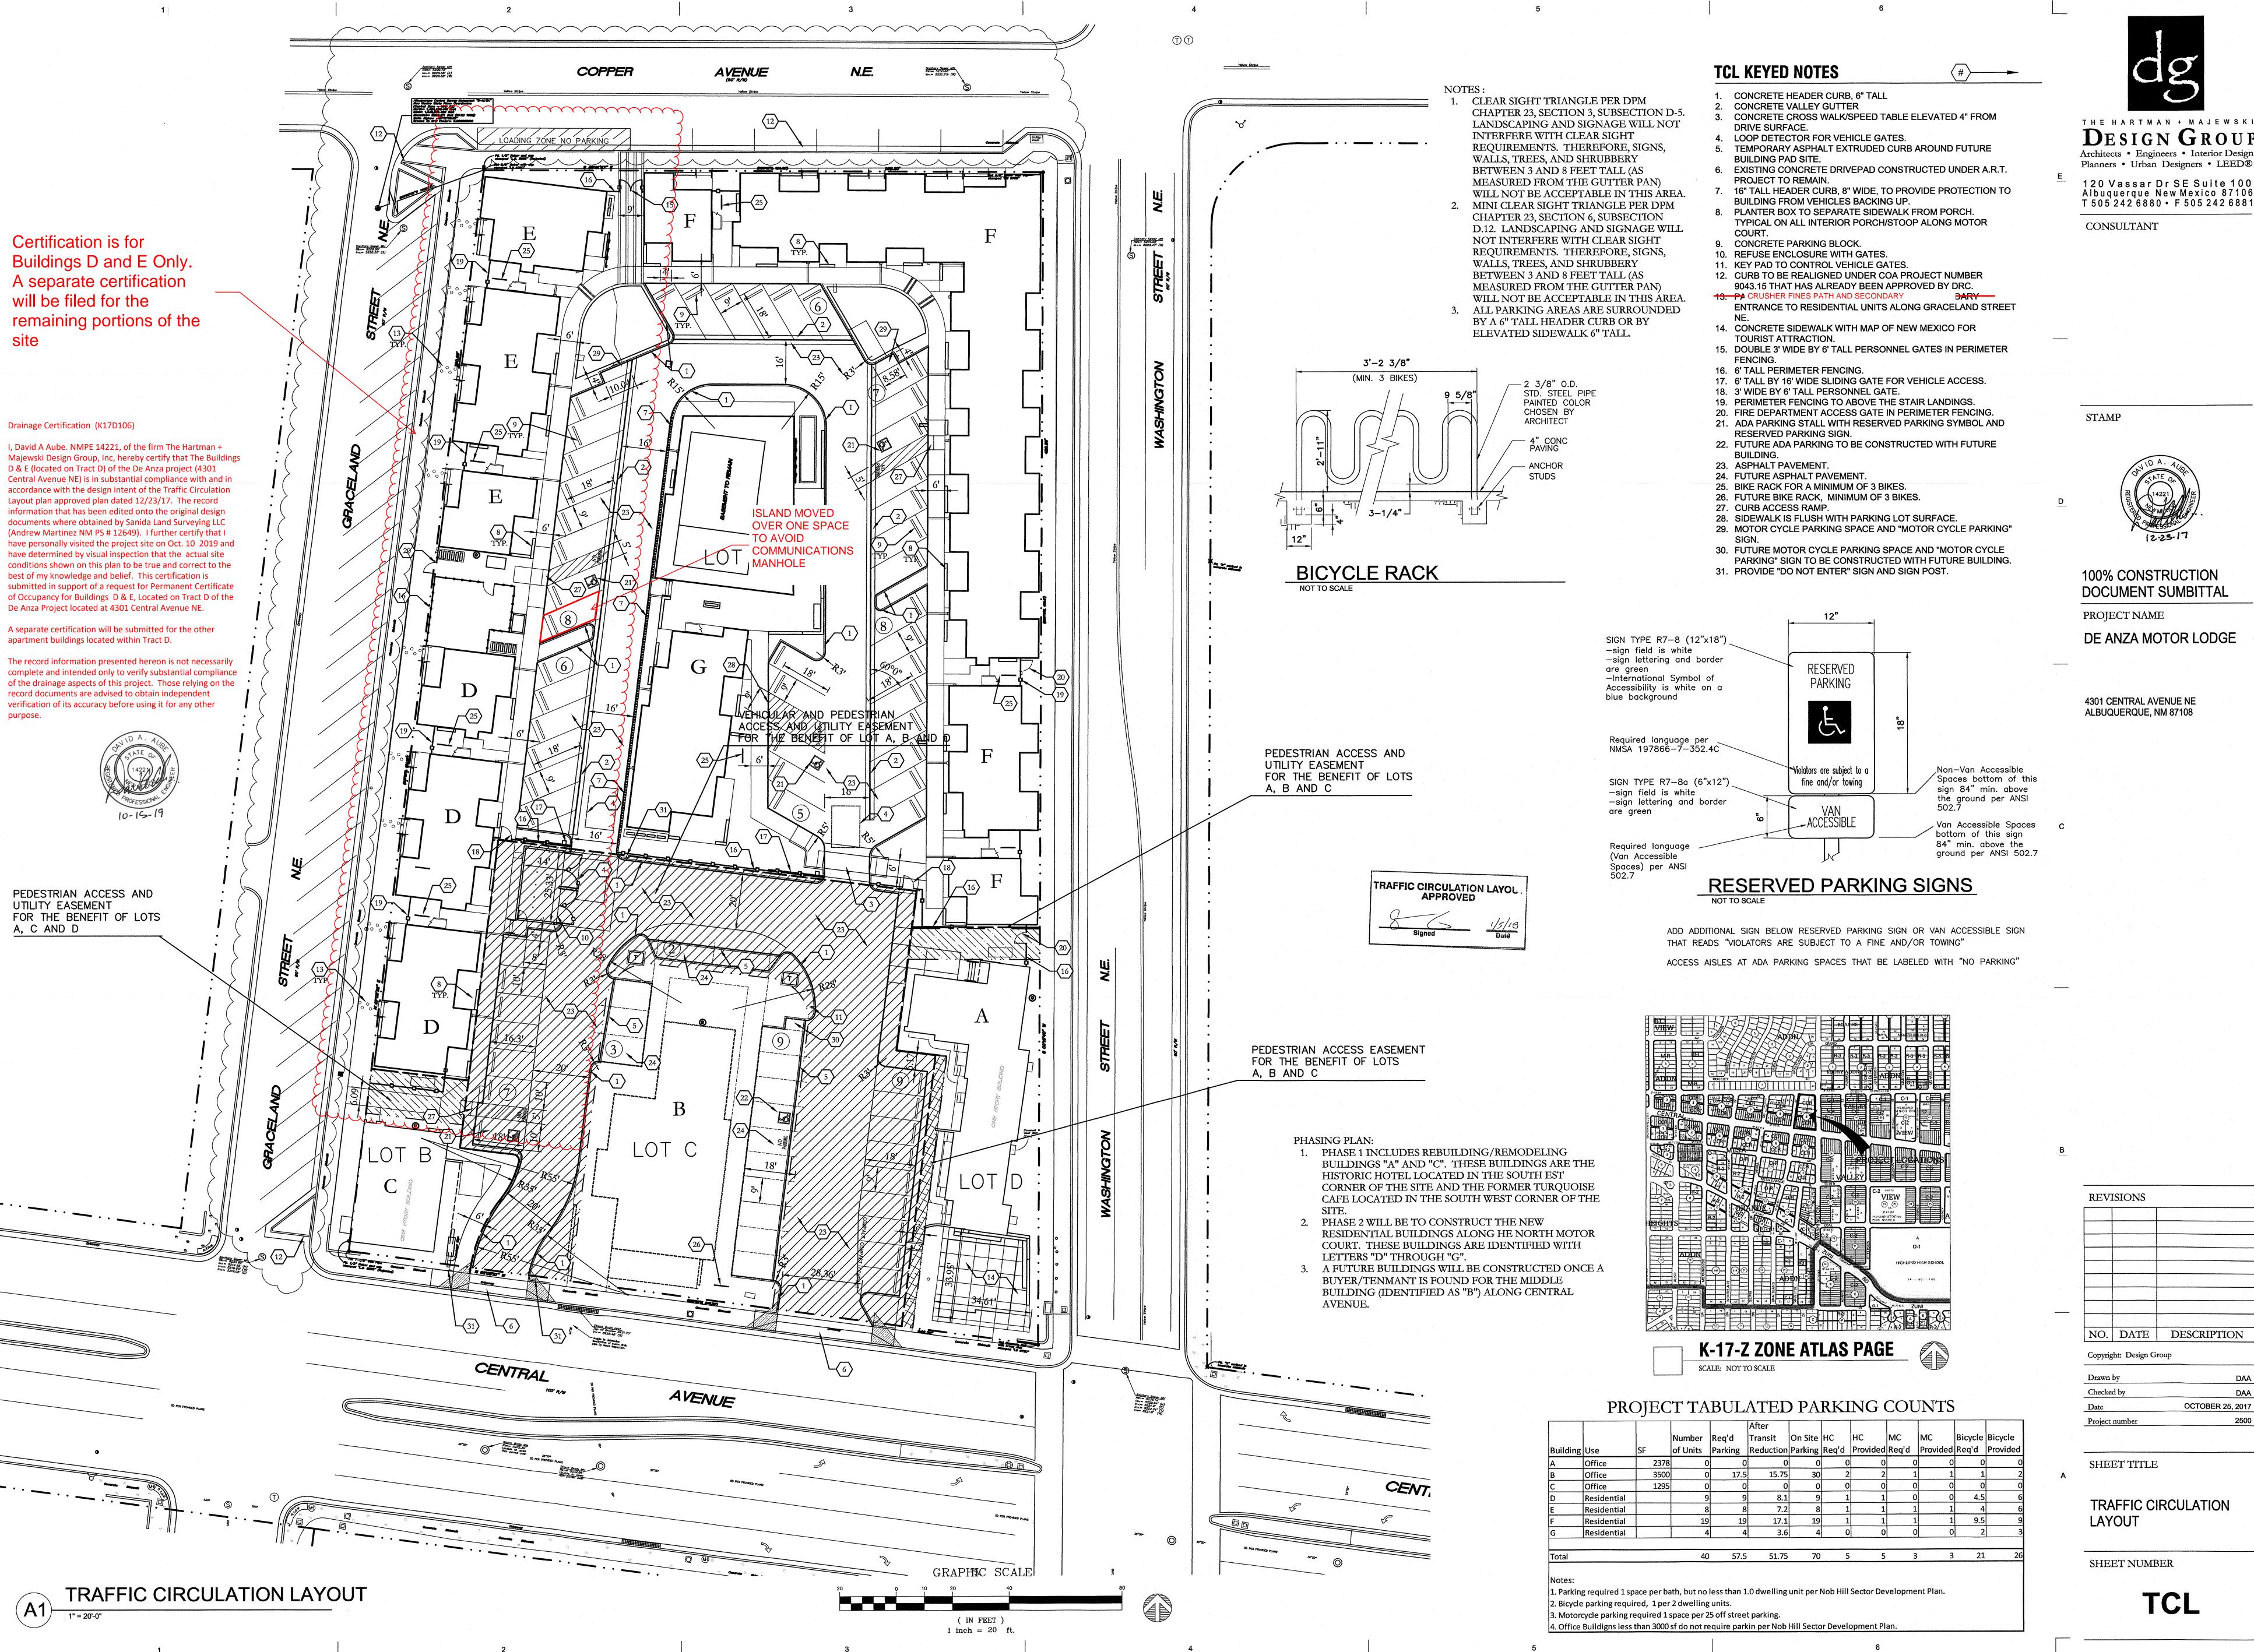

CONSULTANT

100% CONSTRUCTION DOCUMENT SUMBITTAL

PROJECT NAME

DE ANZA MOTOR LODGE

4301 CENTRAL AVENUE NE **ALBUQUERQUE, NM 87108** 

REVISIONS

| ď |         | 1.           |             |
|---|---------|--------------|-------------|
|   |         |              |             |
|   |         |              |             |
|   |         |              |             |
|   |         |              |             |
|   |         |              |             |
|   |         |              |             |
|   |         |              |             |
|   | NO.     | DATE         | DESCRIPTION |
|   | Copyrig | ht: Design G | roup        |

OCTOBER 25, 2017 Project number

SHEET TITLE

TRAFFIC CIRCULATION LAYOUT

SHEET NUMBER

TCL