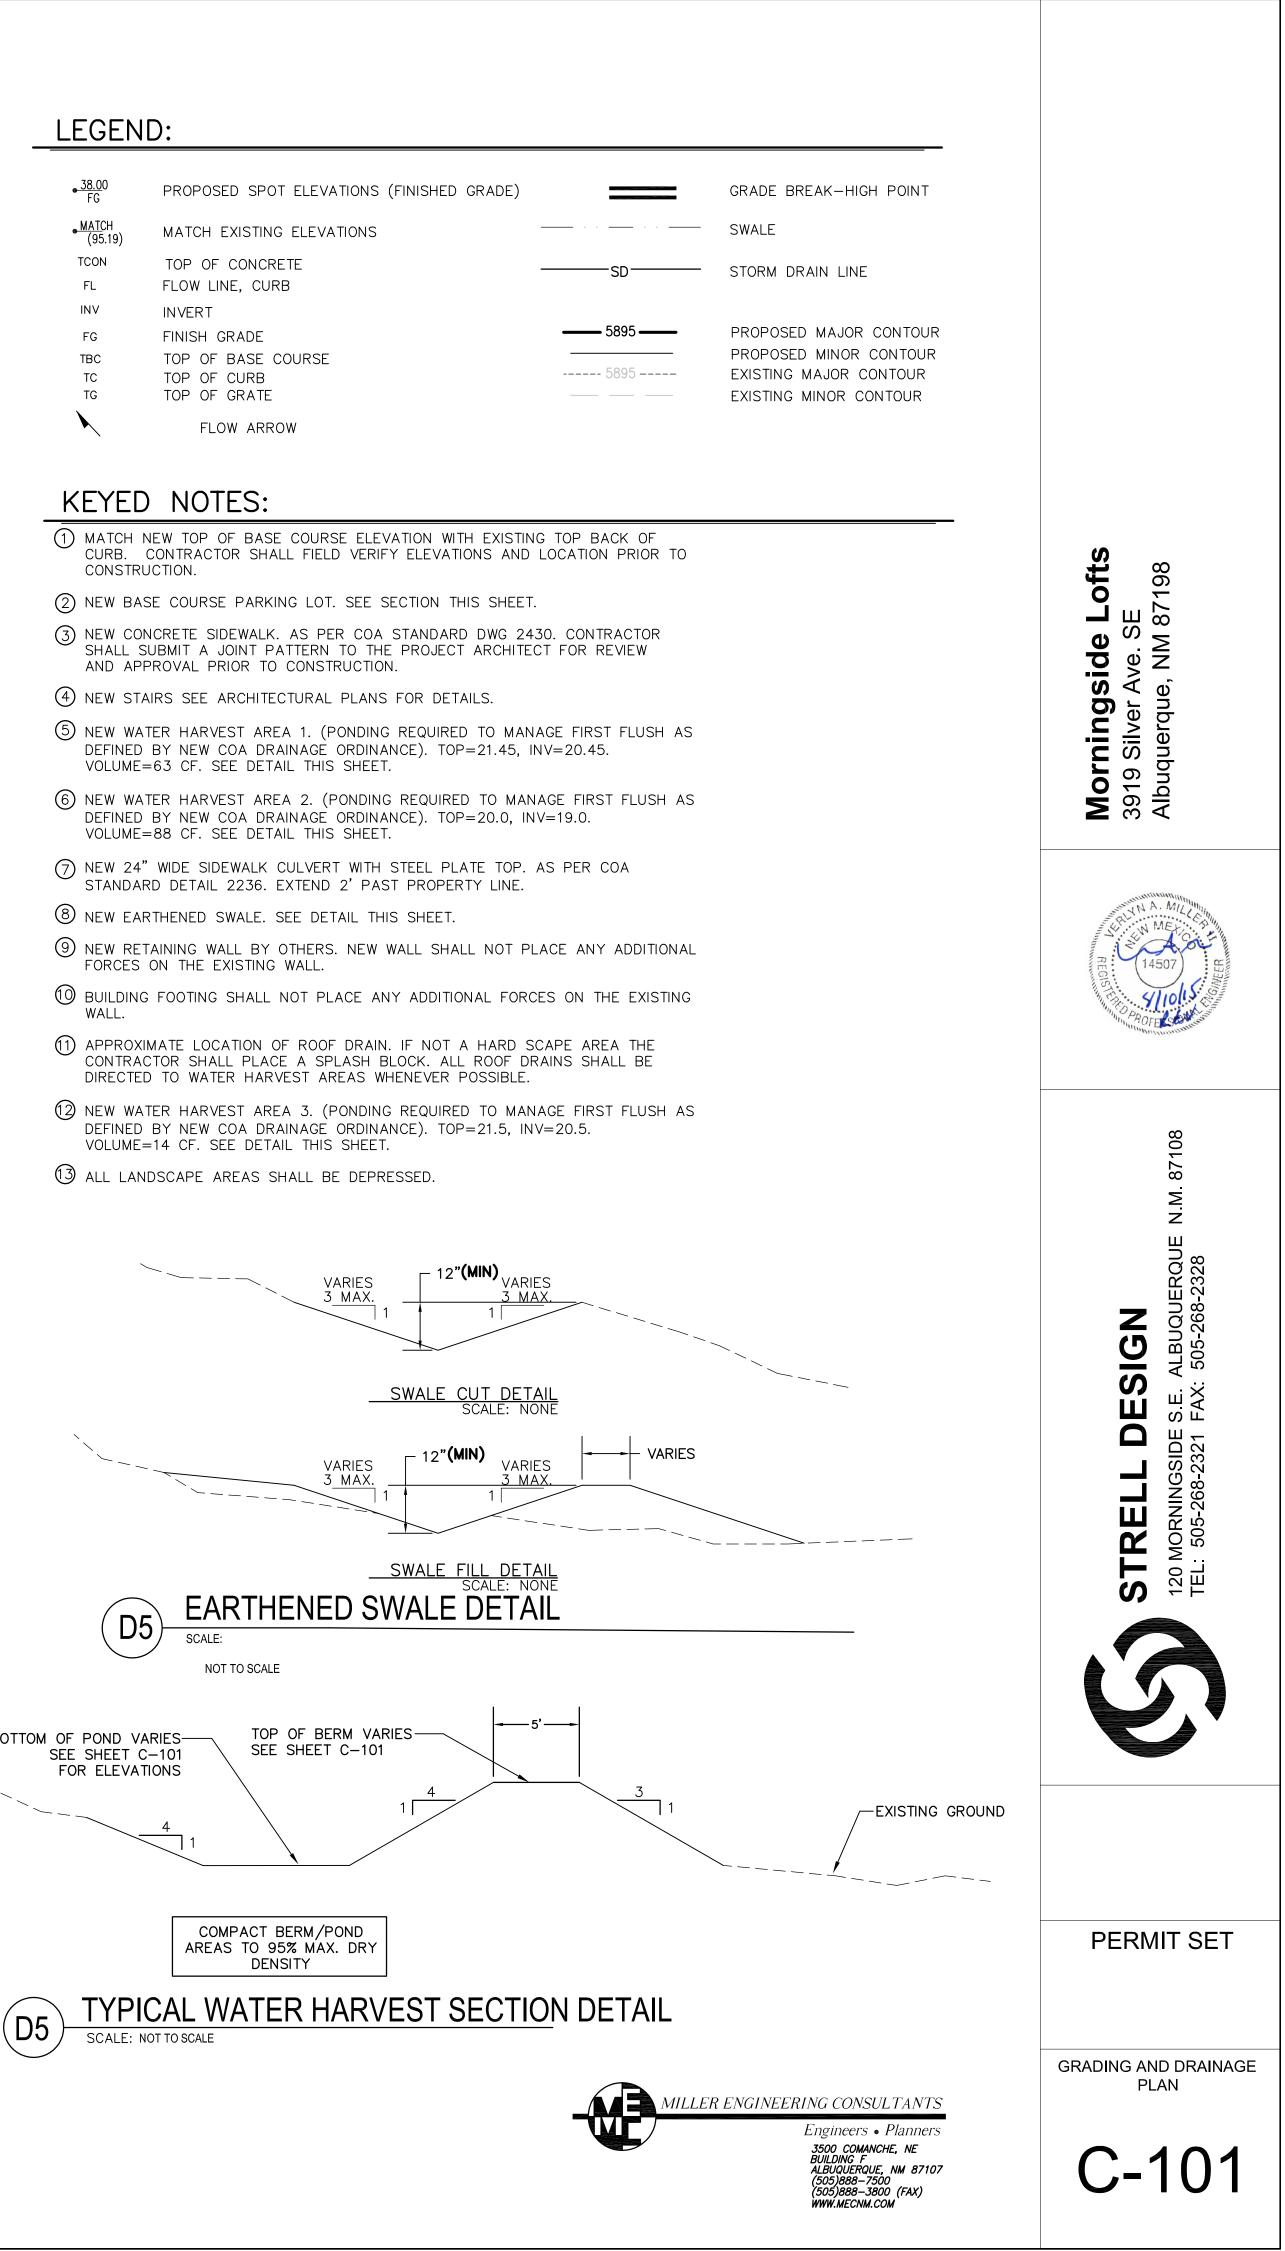

| <u>.0</u> 0<br>G       | PROPOSED SPOT ELEVATIONS  |
|------------------------|---------------------------|
| <u>\TC</u> H<br>95.19) | MATCH EXISTING ELEVATIONS |
| ON                     | TOP OF CONCRETE           |
| -                      | FLOW LINE, CURB           |
| V                      | INVERT                    |
| 3                      | FINISH GRADE              |
| С                      | TOP OF BASE COURSE        |
| C                      | TOP OF CURB               |
| 3                      | TOP OF GRATE              |
| <b>`</b>               | FLOW ARROW                |

- CONSTRUCTION.

- WALL.

BOTTOM OF POND VARIES SEE SHEET C-101