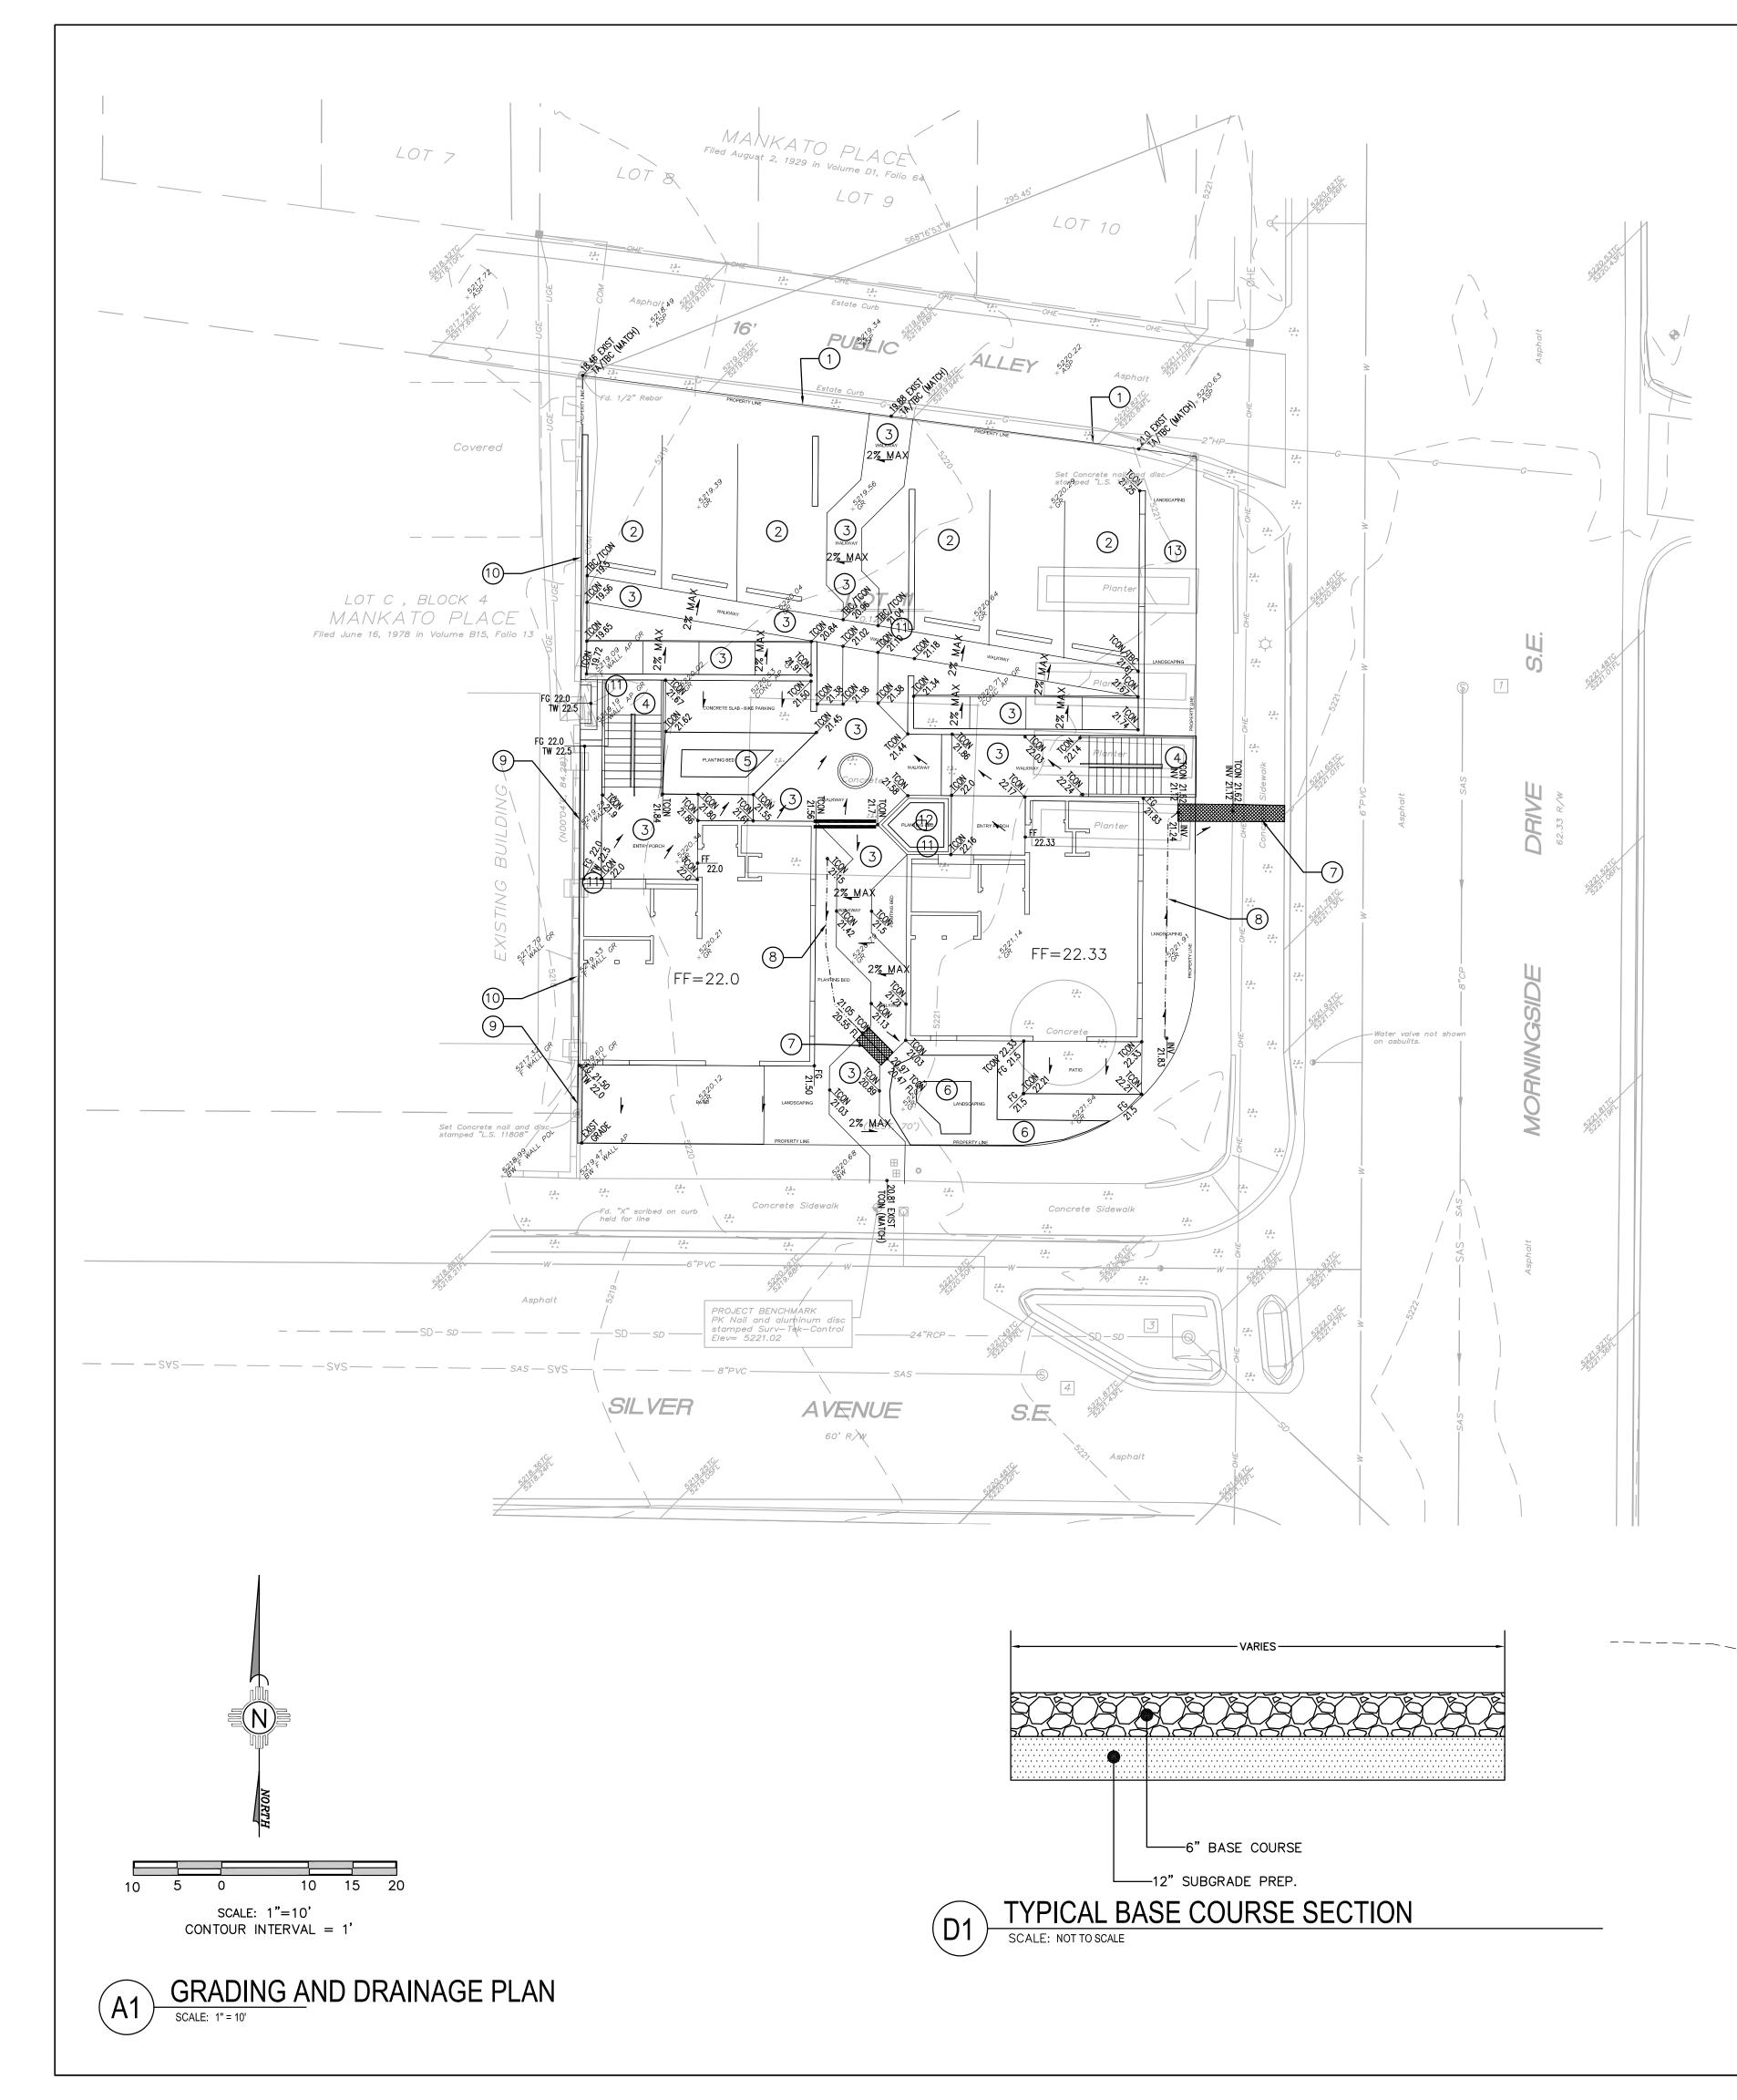

## **CITY OF ALBUQUERQUE**

August 20, 2015

Verlyn Miller, PE Miller Engineering Consultants 3500 Comanche NE Bldg. F Albuquerque, NM 87110

Re: Morningside Lofts 3919 Silver Ave. SE Grading and Drainage Plan Engineer's Stamp dated: 8-10-15 (K17D109)

| <u>.0</u> 0<br>G       | PROPOSED SPOT ELEVATIONS  |
|------------------------|---------------------------|
| <u>\TC</u> H<br>95.19) | MATCH EXISTING ELEVATIONS |
| ON                     | TOP OF CONCRETE           |
| -                      | FLOW LINE, CURB           |
| V                      | INVERT                    |
| 3                      | FINISH GRADE              |
| С                      | TOP OF BASE COURSE        |
| C                      | TOP OF CURB               |
| 3                      | TOP OF GRATE              |
| <b>`</b>               | FLOW ARROW                |