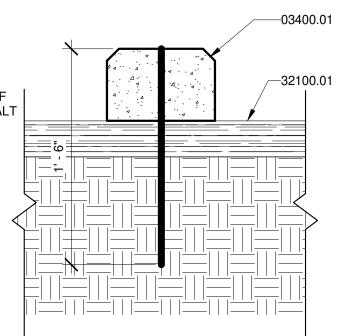

SEE SITE DETAILS. 4000 PSI AIR-ENTRAINED EXTRUDED CONCRETE

CURB 6" WIDE, SURFACE APPLIED. 6'-0" X 9" X 6 1/2" PRECAST CONCRETE WHEEL STOP PROVIDE (2) 18" LONG NO.4 REBAR STAKES AT EACH WHEEL STOP. CENTER/ LOCATE WHEEL STOPS WITHIN THE PARKING SPACE AS INDICATED.