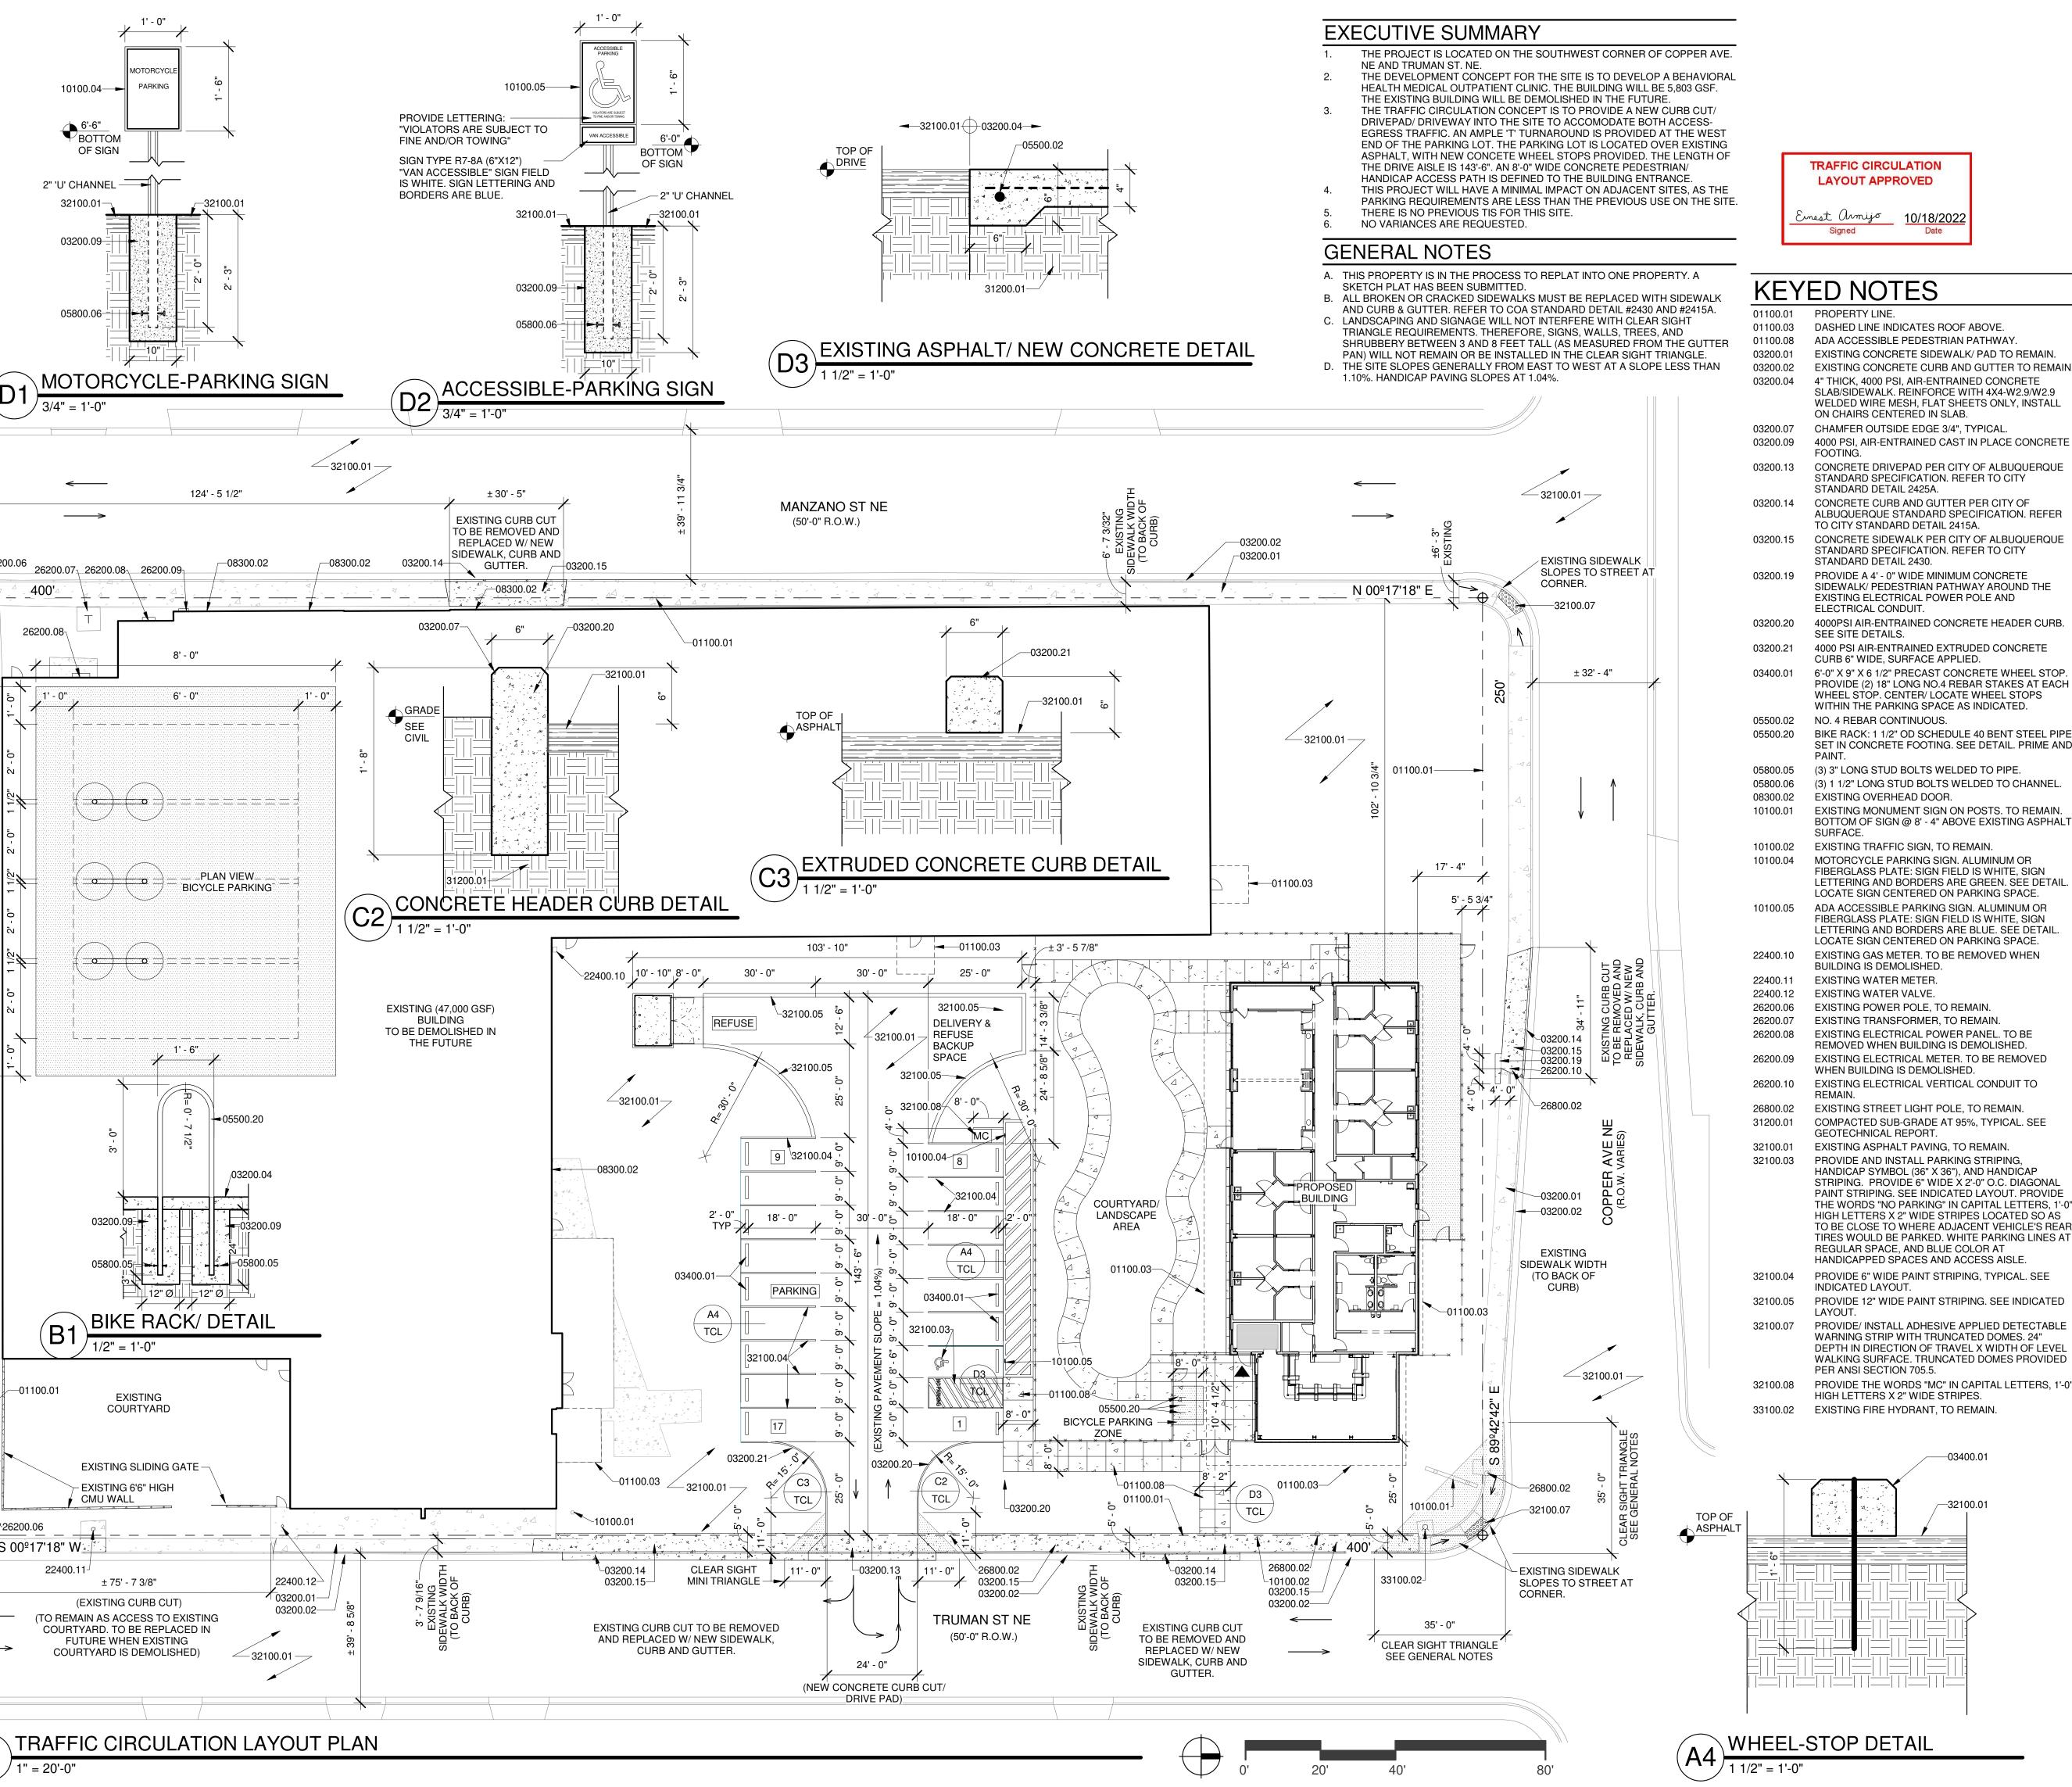

TRAFFIC CIRCULATION LAYOUT APPROVED Ernest Armijo 10/18/2022

## **KEYED NOTES**

PROPERTY LINE. DASHED LINE INDICATES ROOF ABOVE. ADA ACCESSIBLE PEDESTRIAN PATHWAY. EXISTING CONCRETE SIDEWALK/ PAD TO REMAIN. EXISTING CONCRETE CURB AND GUTTER TO REMAIN 4" THICK, 4000 PSI, AIR-ENTRAINED CONCRETE SLAB/SIDEWALK. REINFORCE WITH 4X4-W2.9/W2.9 WELDED WIRE MESH, FLAT SHEETS ONLY, INSTALL ON CHAIRS CENTERED IN SLAB. CHAMFER OUTSIDE EDGE 3/4", TYPICAL

4000 PSI, AIR-ENTRAINED CAST IN PLACE CONCRETE CONCRETE DRIVEPAD PER CITY OF ALBUQUERQUE STANDARD SPECIFICATION. REFER TO CITY STANDARD DETAIL 2425A

CONCRETE CURB AND GUTTER PER CITY OF ALBUQUERQUE STANDARD SPECIFICATION. REFER TO CITY STANDARD DETAIL 2415A.

CONCRETE SIDEWALK PER CITY OF ALBUQUERQUE STANDARD SPECIFICATION. REFER TO CITY STANDARD DETAIL 2430. PROVIDE A 4' - 0" WIDE MINIMUM CONCRETE

SIDEWALK/ PEDESTRIAN PATHWAY AROUND THE EXISTING ELECTRICAL POWER POLE AND ELECTRICAL CONDUIT. 4000PSI AIR-ENTRAINED CONCRETE HEADER CURB

SEE SITE DETAILS. 4000 PSI AIR-ENTRAINED EXTRUDED CONCRETE

CURB 6" WIDE, SURFACE APPLIED. 6'-0" X 9" X 6 1/2" PRECAST CONCRETE WHEEL STOP PROVIDE (2) 18" LONG NO.4 REBAR STAKES AT EACH WHEEL STOP. CENTER/ LOCATE WHEEL STOPS WITHIN THE PARKING SPACE AS INDICATED.

NO. 4 REBAR CONTINUOUS. BIKE RACK: 1 1/2" OD SCHEDULE 40 BENT STEEL PIPE SET IN CONCRETE FOOTING. SEE DETAIL. PRIME AND

(3) 3" LONG STUD BOLTS WELDED TO PIPE. (3) 1 1/2" LONG STUD BOLTS WELDED TO CHANNEL. EXISTING OVERHEAD DOOR. EXISTING MONUMENT SIGN ON POSTS. TO REMAIN.

EXISTING TRAFFIC SIGN, TO REMAIN MOTORCYCLE PARKING SIGN. ALUMINUM OR FIBERGLASS PLATE: SIGN FIELD IS WHITE, SIGN LETTERING AND BORDERS ARE GREEN. SEE DETAIL.

LOCATE SIGN CENTERED ON PARKING SPACE. ADA ACCESSIBLE PARKING SIGN. ALUMINUM OR FIBERGLASS PLATE: SIGN FIELD IS WHITE, SIGN LETTERING AND BORDERS ARE BLUE. SEE DETAIL

LOCATE SIGN CENTERED ON PARKING SPACE. 22400.10 EXISTING GAS METER. TO BE REMOVED WHEN BUILDING IS DEMOLISHED.

EXISTING WATER METER. EXISTING WATER VALVE. EXISTING POWER POLE, TO REMAIN. EXISTING TRANSFORMER, TO REMAIN.

EXISTING ELECTRICAL POWER PANEL. TO BE REMOVED WHEN BUILDING IS DEMOLISHED. EXISTING ELECTRICAL METER. TO BE REMOVED WHEN BUILDING IS DEMOLISHED.

EXISTING ELECTRICAL VERTICAL CONDUIT TO EXISTING STREET LIGHT POLE, TO REMAIN.

COMPACTED SUB-GRADE AT 95%, TYPICAL. SEE GEOTECHNICAL REPORT. EXISTING ASPHALT PAVING, TO REMAIN.

HANDICAP SYMBOL (36" X 36"), AND HANDICAP STRIPING. PROVIDE 6" WIDE X 2'-0" O.C. DIAGONAI PAINT STRIPING. SEE INDICATED LAYOUT. PROVIDE THE WORDS "NO PARKING" IN CAPITAL LETTERS, 1'-0 HIGH LETTERS X 2" WIDE STRIPES LOCATED SO AS TO BE CLOSE TO WHERE ADJACENT VEHICLE'S REAR TIRES WOULD BE PARKED. WHITE PARKING LINES AT REGULAR SPACE, AND BLUE COLOR AT

HANDICAPPED SPACES AND ACCESS AISLE. PROVIDE 6" WIDE PAINT STRIPING, TYPICAL. SEE INDICATED LAYOUT.

PROVIDE 12" WIDE PAINT STRIPING. SEE INDICATED LAYOUT PROVIDE/ INSTALL ADHESIVE APPLIED DETECTABLE

WARNING STRIP WITH TRUNCATED DOMES. 24" DEPTH IN DIRECTION OF TRAVEL X WIDTH OF LEVEL WALKING SURFACE. TRUNCATED DOMES PROVIDED PER ANSI SECTION 705.5.

PROVIDE THE WORDS "MC" IN CAPITAL LETTERS, 1'-0" HIGH LETTERS X 2" WIDE STRIPES. EXISTING FIRE HYDRANT, TO REMAIN.

5110 COPPER AVE. NE **ADDRESS**: ALBUQUERQUE, NM 87108

**ZONE ATLAS MAP K-17-Z** 

LOTS NUMBERED ONE (1) THROUGH SIXTEEN (16)