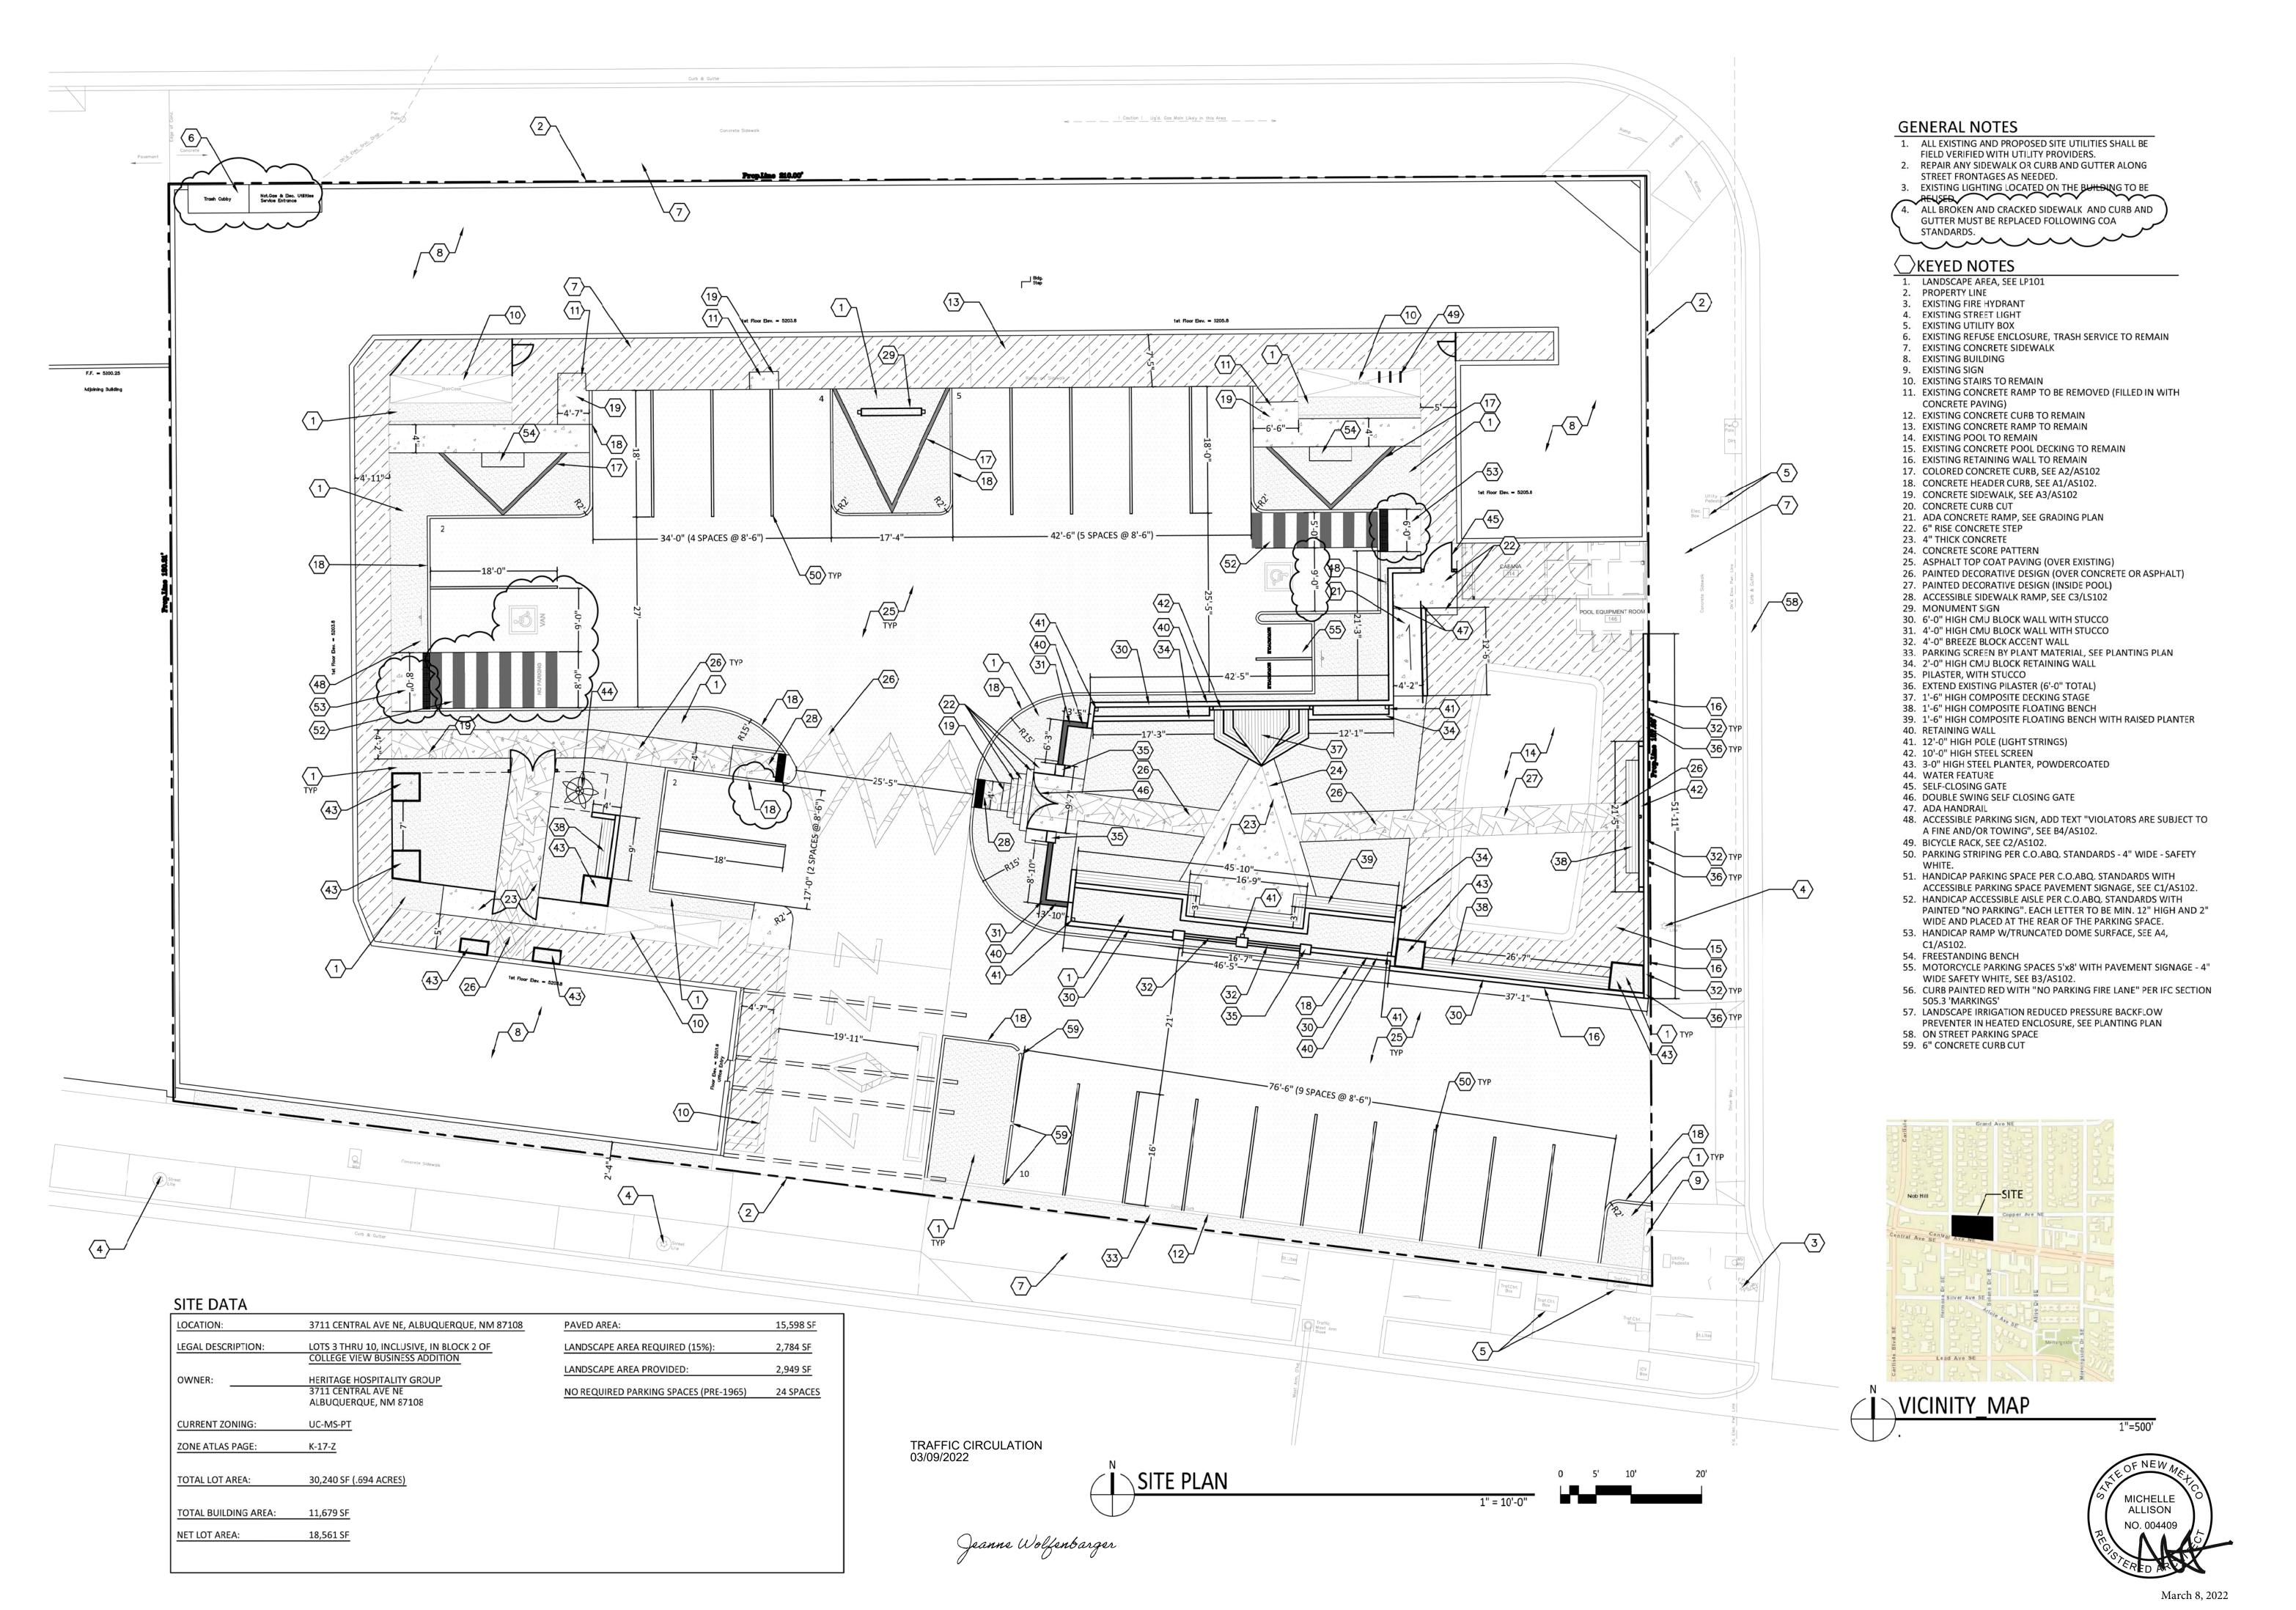

912 McDuffie Circle NE . ABQ NM 87110 . 505.280.2011

landscape architect

HOILLALLALL Heritage Hospitality Group 11 Central Ave NE, Albuquerque, NM 87108

late

02.22.22

drawing name

BUILDING PERMIT SITE PLAN

sheet no.

LS101

TRAFFIC CIRCULATION 03/09/2022

Jeanne Wolfenbarger

912 McDuffie Circle NE . ABQ NM 87110 . 505.280.2011

landscape architect

nroi

HOIELZAZ Heritage Hospitality Group '11 Central Ave NE, Albuquerque, NM 87108