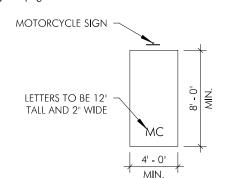

EXISTING CONCRETE

C2 TYPICAL MOTORCYCLE SIGNAGE

3/4" = 1'-0"

 $1/2^{"} = 1'-0^{"}$ 

**B1** TYPICAL POST-MOUNTED SIGNAGE

R-15' -

B2 TYPICAL ACCESSIBILITY SIGNAGE

A1 TYPICAL PARKING ISLAND 90 DEGREE A2 TYPICAL PARKING ISLAND 60 DEGREE 1/16" = 1'-0"