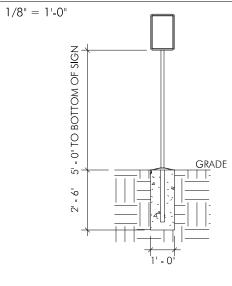

EXISTING CONCRETE

C2 TYPICAL MOTORCYCLE SIGNAGE

3/4" = 1'-0"

 $1/2^{"} = 1'-0^{"}$ 

**B1** TYPICAL POST-MOUNTED SIGNAGE

R-15' -

B2 TYPICAL ACCESSIBILITY SIGNAGE

A1 TYPICAL PARKING ISLAND 90 DEGREE A2 TYPICAL PARKING ISLAND 60 DEGREE 1/16" = 1'-0"