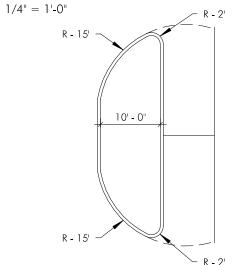

EXISTING CONCRETE

C2 TYPICAL MOTORCYCLE SIGNAGE

3/4" = 1'-0"

 $1/2^{"} = 1'-0^{"}$ 

**B1** TYPICAL POST-MOUNTED SIGNAGE

R-15' -

B2 TYPICAL ACCESSIBILITY SIGNAGE

A1 TYPICAL PARKING ISLAND 90 DEGREE A2 TYPICAL PARKING ISLAND 60 DEGREE 1/16" = 1'-0"