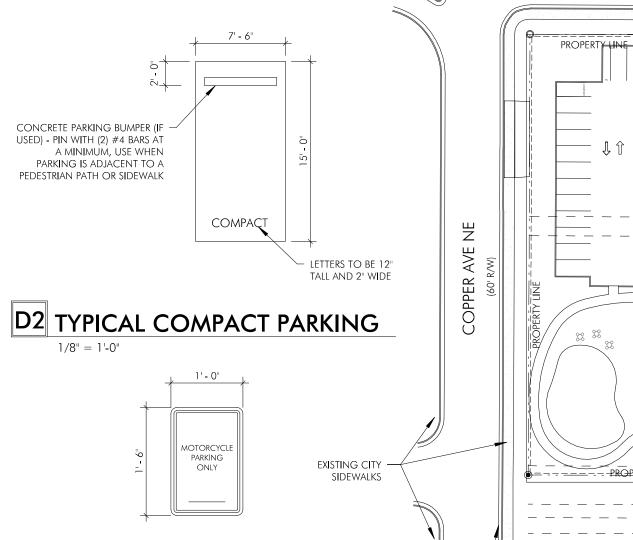

C1 TYPICAL MOTORCYCLE PARKING

CURBS AND GUTTERS PROVIDE REQUIRED LANGUAGE PER NMSA 1978 66-7-352.4C -"VIOLATORS ARE SUBJECT TO A FINE/OR TOWING" VAN ACCESSIBLE SIGN ONLY REQUIRED AT VAN PARKING locat**i**on(s)