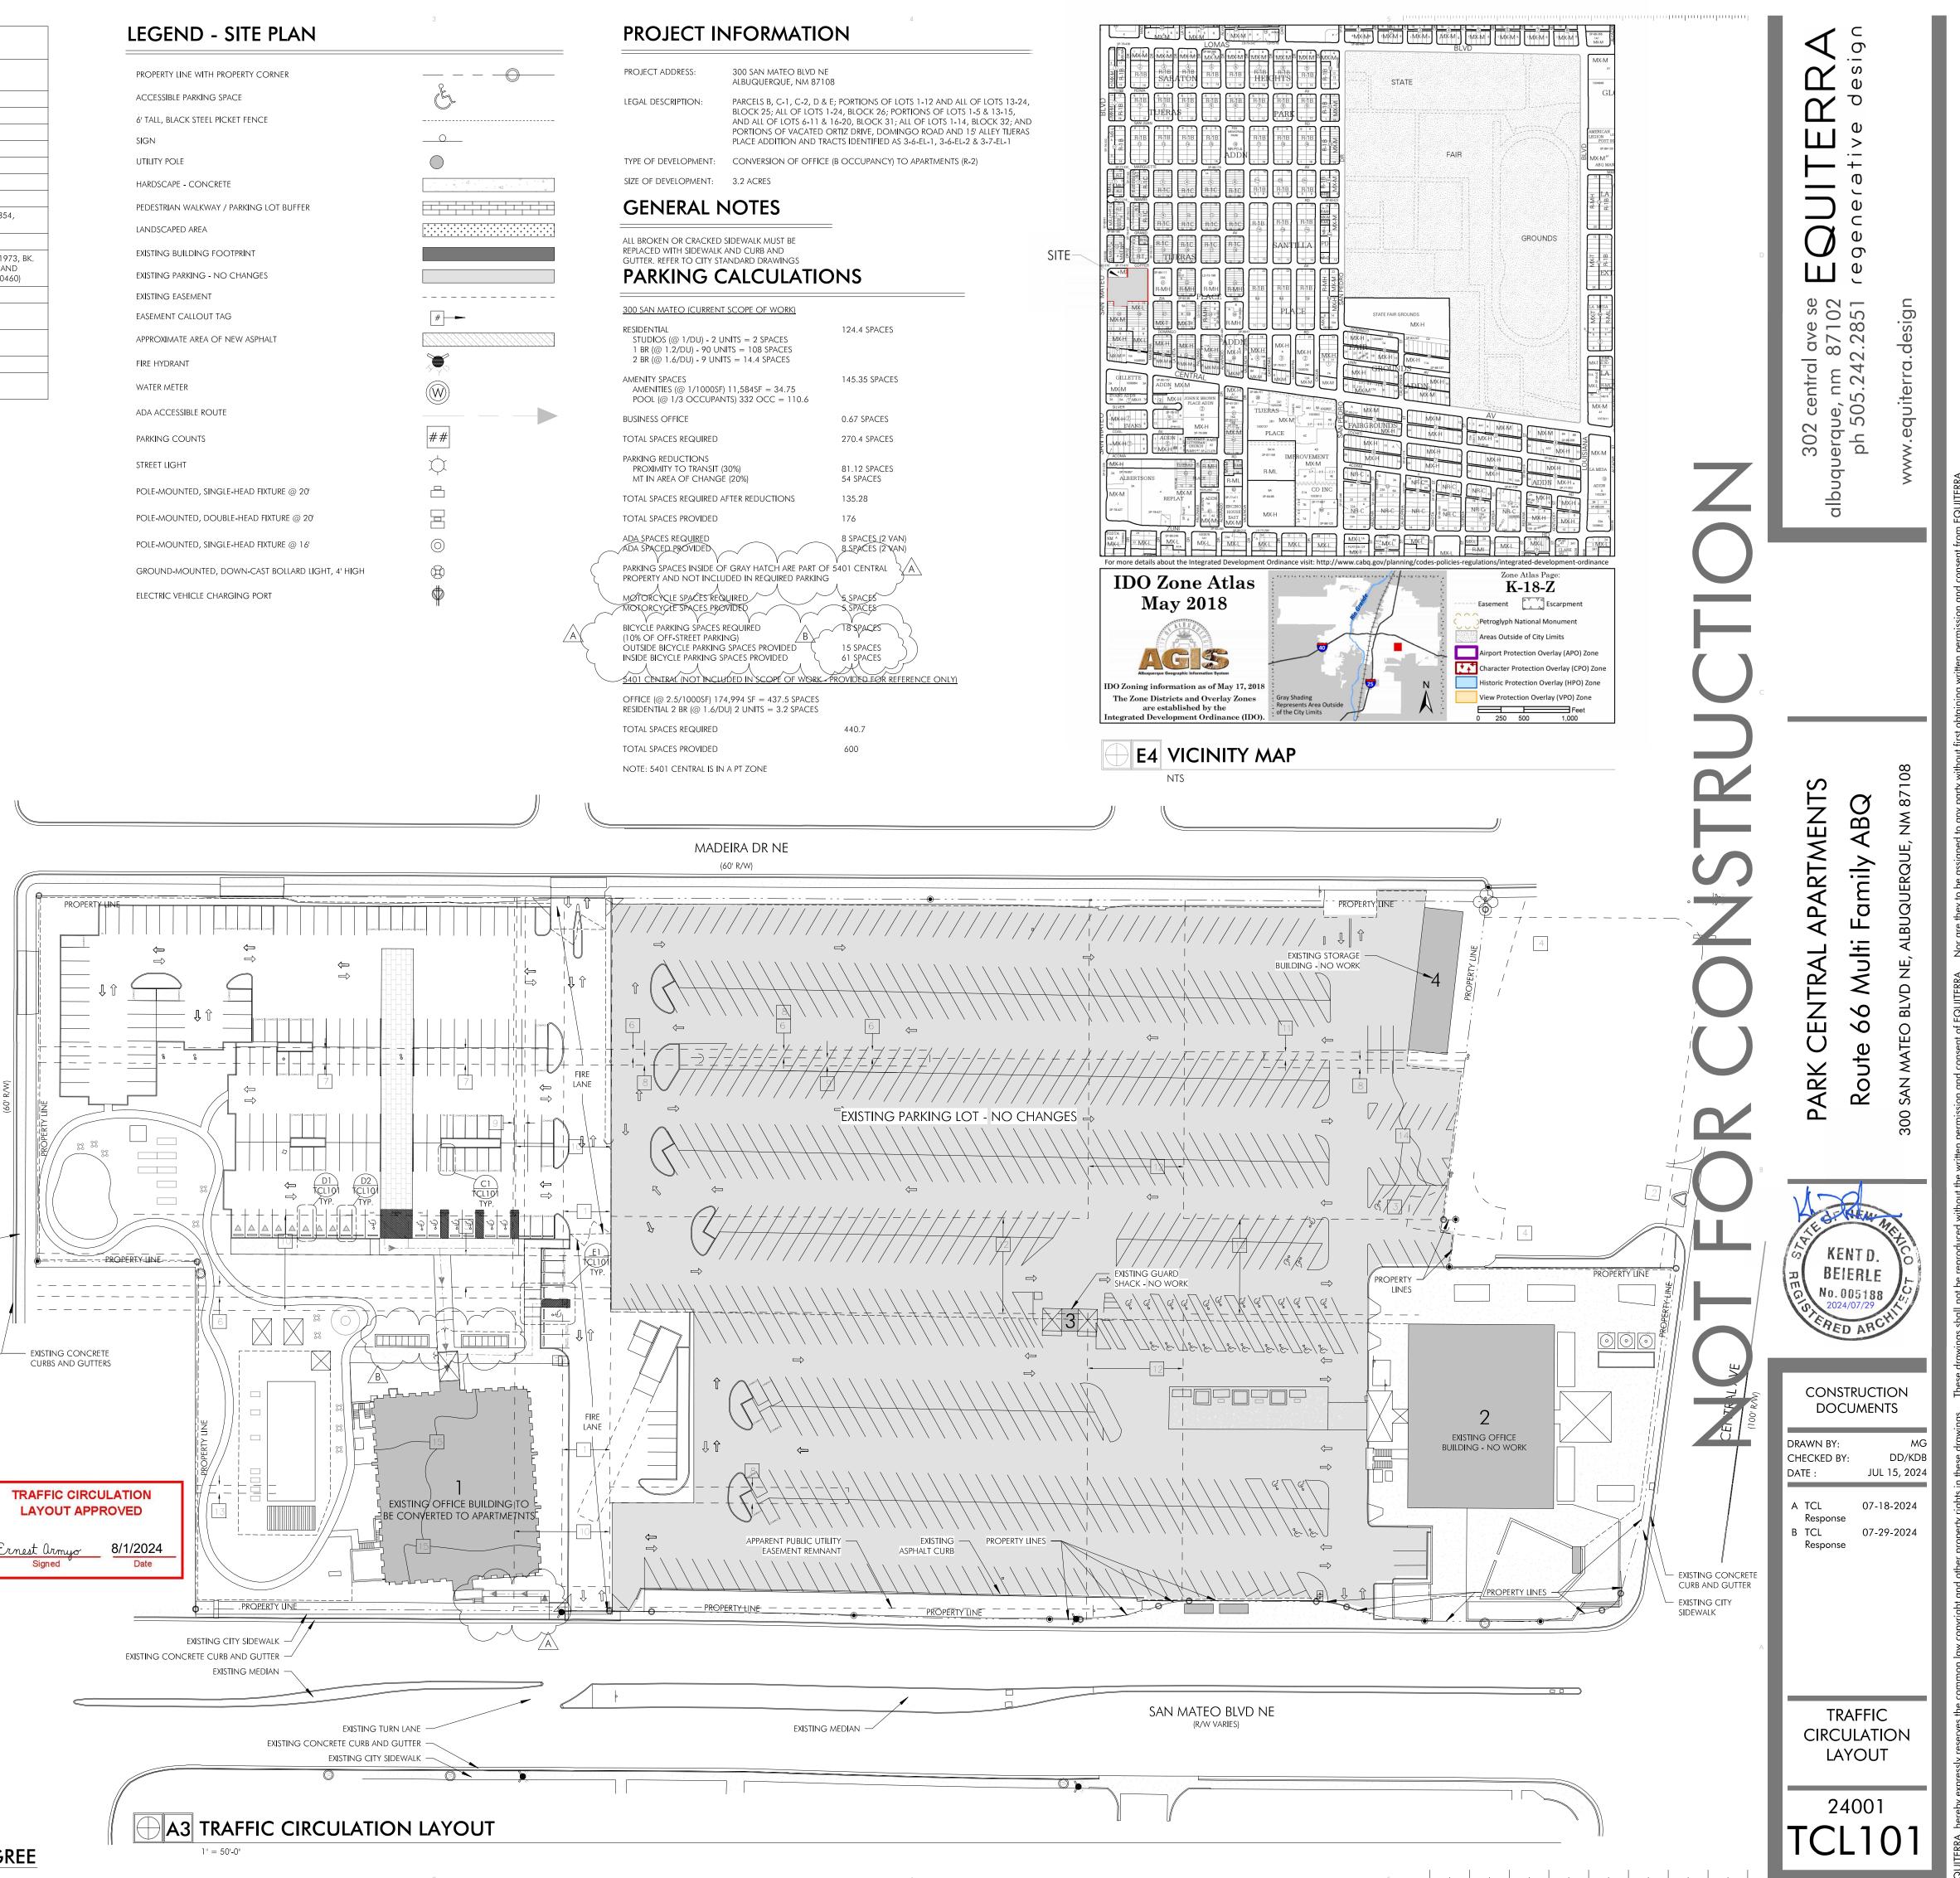

LEGAL DESCRIPTION:

PARCELS B, C-1, C-2, D & E; PORTIONS OF LOTS 1-12 AND ALL OF LOTS 13-24, BLOCK 25; ALL OF LOTS 1-24, BLOCK 26; PORTIONS OF LOTS 1-5 & 13-15, AND ALL OF LOTS 6-11 & 16-20, BLOCK 31; ALL OF LOTS 1-14, BLOCK 32; AND PORTIONS OF VACATED ORTIZ DRIVE, DOMINGO ROAD AND 15' ALLEY TIJERAS PLACE ADDITION AND TRACTS IDENTIFIED AS 3-6-EL-1, 3-6-EL-2 & 3-7-EL-1

## EASEMENT SCHEDULE

| EASEMENT<br>CALLOUT NUMBER | EASEMENT DESCRIPTION                                                                                                                                                                                                                                                                                                                                                                                                                                                                                |  |  |
|----------------------------|-----------------------------------------------------------------------------------------------------------------------------------------------------------------------------------------------------------------------------------------------------------------------------------------------------------------------------------------------------------------------------------------------------------------------------------------------------------------------------------------------------|--|--|
| 1                          | EXISTING 30' INGRESS & EGRESS EASEMENT (9/15/1975, BK. MISC. 440, PG. 113, DOC. NO. 81496) AND SHOWN ON PLAT (3/13/1974, D6-28)                                                                                                                                                                                                                                                                                                                                                                     |  |  |
| 2                          | EXISTING 10' NON-EXCLUSIVE PUBLIC UTILITY EASEMENT (3/23/2011, 2011C-28, DOC. NO. 2011028119)                                                                                                                                                                                                                                                                                                                                                                                                       |  |  |
| 3                          | EXISTING PUBLIC ROADWAY EASEMENT (3/18/2011, DOC. NO. 2011026730) AS SHOWN ON PLAT (3/23/2011, 2011C-28, DOC. NO. 2011028119)                                                                                                                                                                                                                                                                                                                                                                       |  |  |
| 4                          | EXISTING PUBLIC ROADWAY EASEMENT (3/23/2011, 2011C-28, DOC. NO. 2011028119)                                                                                                                                                                                                                                                                                                                                                                                                                         |  |  |
| 5                          | EXISTING 20' SANITARY SEWER AND WATER LINE EASEMENT (3/13/1974, D6-28)                                                                                                                                                                                                                                                                                                                                                                                                                              |  |  |
| 6                          | EXISTING 7' MOUNTAIN STATES TELEPHONE & TELEGRAPH EASEMENT AS SHOWN ON PLAT (3/13/1974, D6-28)                                                                                                                                                                                                                                                                                                                                                                                                      |  |  |
| 7                          | EXISTING 10' UTILITY EASEMENT (3/13/1974, D6-28)                                                                                                                                                                                                                                                                                                                                                                                                                                                    |  |  |
| 8                          | EXISTING 5' PNM AND MST&T EASEMENT (06/29/1956, BK. D355, PG. 321, DOC. NO. 992255) PARTIALLY RELEASED BY PNM PER WAIVER AND RELEASE (2/14/1974, BK. MISC. 354, PG. 143, DOC. NO. 94661)                                                                                                                                                                                                                                                                                                            |  |  |
| 9                          | EXISTING 5' PNM AND MST&T EASEMENT (2/5/1957, BK. MISC. 376, PG. 146, DOC. NO. 38553)                                                                                                                                                                                                                                                                                                                                                                                                               |  |  |
| 10                         | EASEMENTS RESERVED FOR EXISTING UTILITIES WITHIN THE VACATED RIGHT-OF-WAY OF ORTIZ DRIVE AND ZIA ROAD PER ORDINANCE NO. 32-1973, DATED 3/26/1973 (4/3/1973, BK<br>MISC. 306, PG 104, DOC. NO. 43924) RELEASED BY MST&T PER QUITCLAIM DEED (10/7/1985, BK. 252-A, PG. 280, DOC. NO. 85-84066) AND RELEASED BY PNM PER WAIVER AND<br>RELEASE OF EASEMENT (9/19/1985, BK. MISC. 272-A, PG. 864, DOC. NO. 85-78568) RETAINED BY NM GAS PER DISCLAIMER (09/26/1985, BK. 274A, PG. 941, DOC. NO. 8580460) |  |  |
| 11                         | EXISTING 5' PNM AND MST&T EASEMENT (8/26/1957, BK. D 396, PG. 549, DOC. NO. 38553)                                                                                                                                                                                                                                                                                                                                                                                                                  |  |  |
| 12                         | EASEMENTS RESERVED FOR EXISTING UTILITIES WITHIN THE VACATED RIGHT-OF-WAY OF ORTIZ DRIVE AND DOMINGO ROAD PER COMMISSION ORDINANCE 2053, DATED 01/30/1952, EVIDENCED BY QUITCLAIM DEEDS (11/27/1962, BK. D670, PG 58, DOC. NO. 11809) AND (3/21/1963, BK. D685, PG. 539, DOC. NO. 29786)                                                                                                                                                                                                            |  |  |
| 13                         | EXISTING RETAINED 5' MST&T EASEMENT (06/29/1956, BK. D355, PG. 321, DOC. NO. 992255) PARTIALLY RELEASED BY PNM PER WAIVER AND RELEASE (2/14/1974, BK. MISC. 354, PG. 143, DOC. NO. 94661)                                                                                                                                                                                                                                                                                                           |  |  |
| 14                         | EXISTING EASEMENT FOR TURNING BAY ADJACENT TO 15' PUBLIC ALLEY (06/22/1962, BK. D648, PG. 1, DOC. NO. 88451)                                                                                                                                                                                                                                                                                                                                                                                        |  |  |
| 15                         | EXISTING UNRESTRICTED CABLE TELEVISION EASEMENT FOR CONSTRUCTION, INSTALLATION, MAINTENANCE, OPERATION, REPAIR, REPLACEMENT, UPGRADING,<br>EXPANSION AND REMOVAL (5/15/1991, BK. 91-8, PG. 3361-3368, DOC. NO. 91037828) BLANKET IN NATURE WITHIN BUILDING AS SHOWN HEREON.                                                                                                                                                                                                                         |  |  |