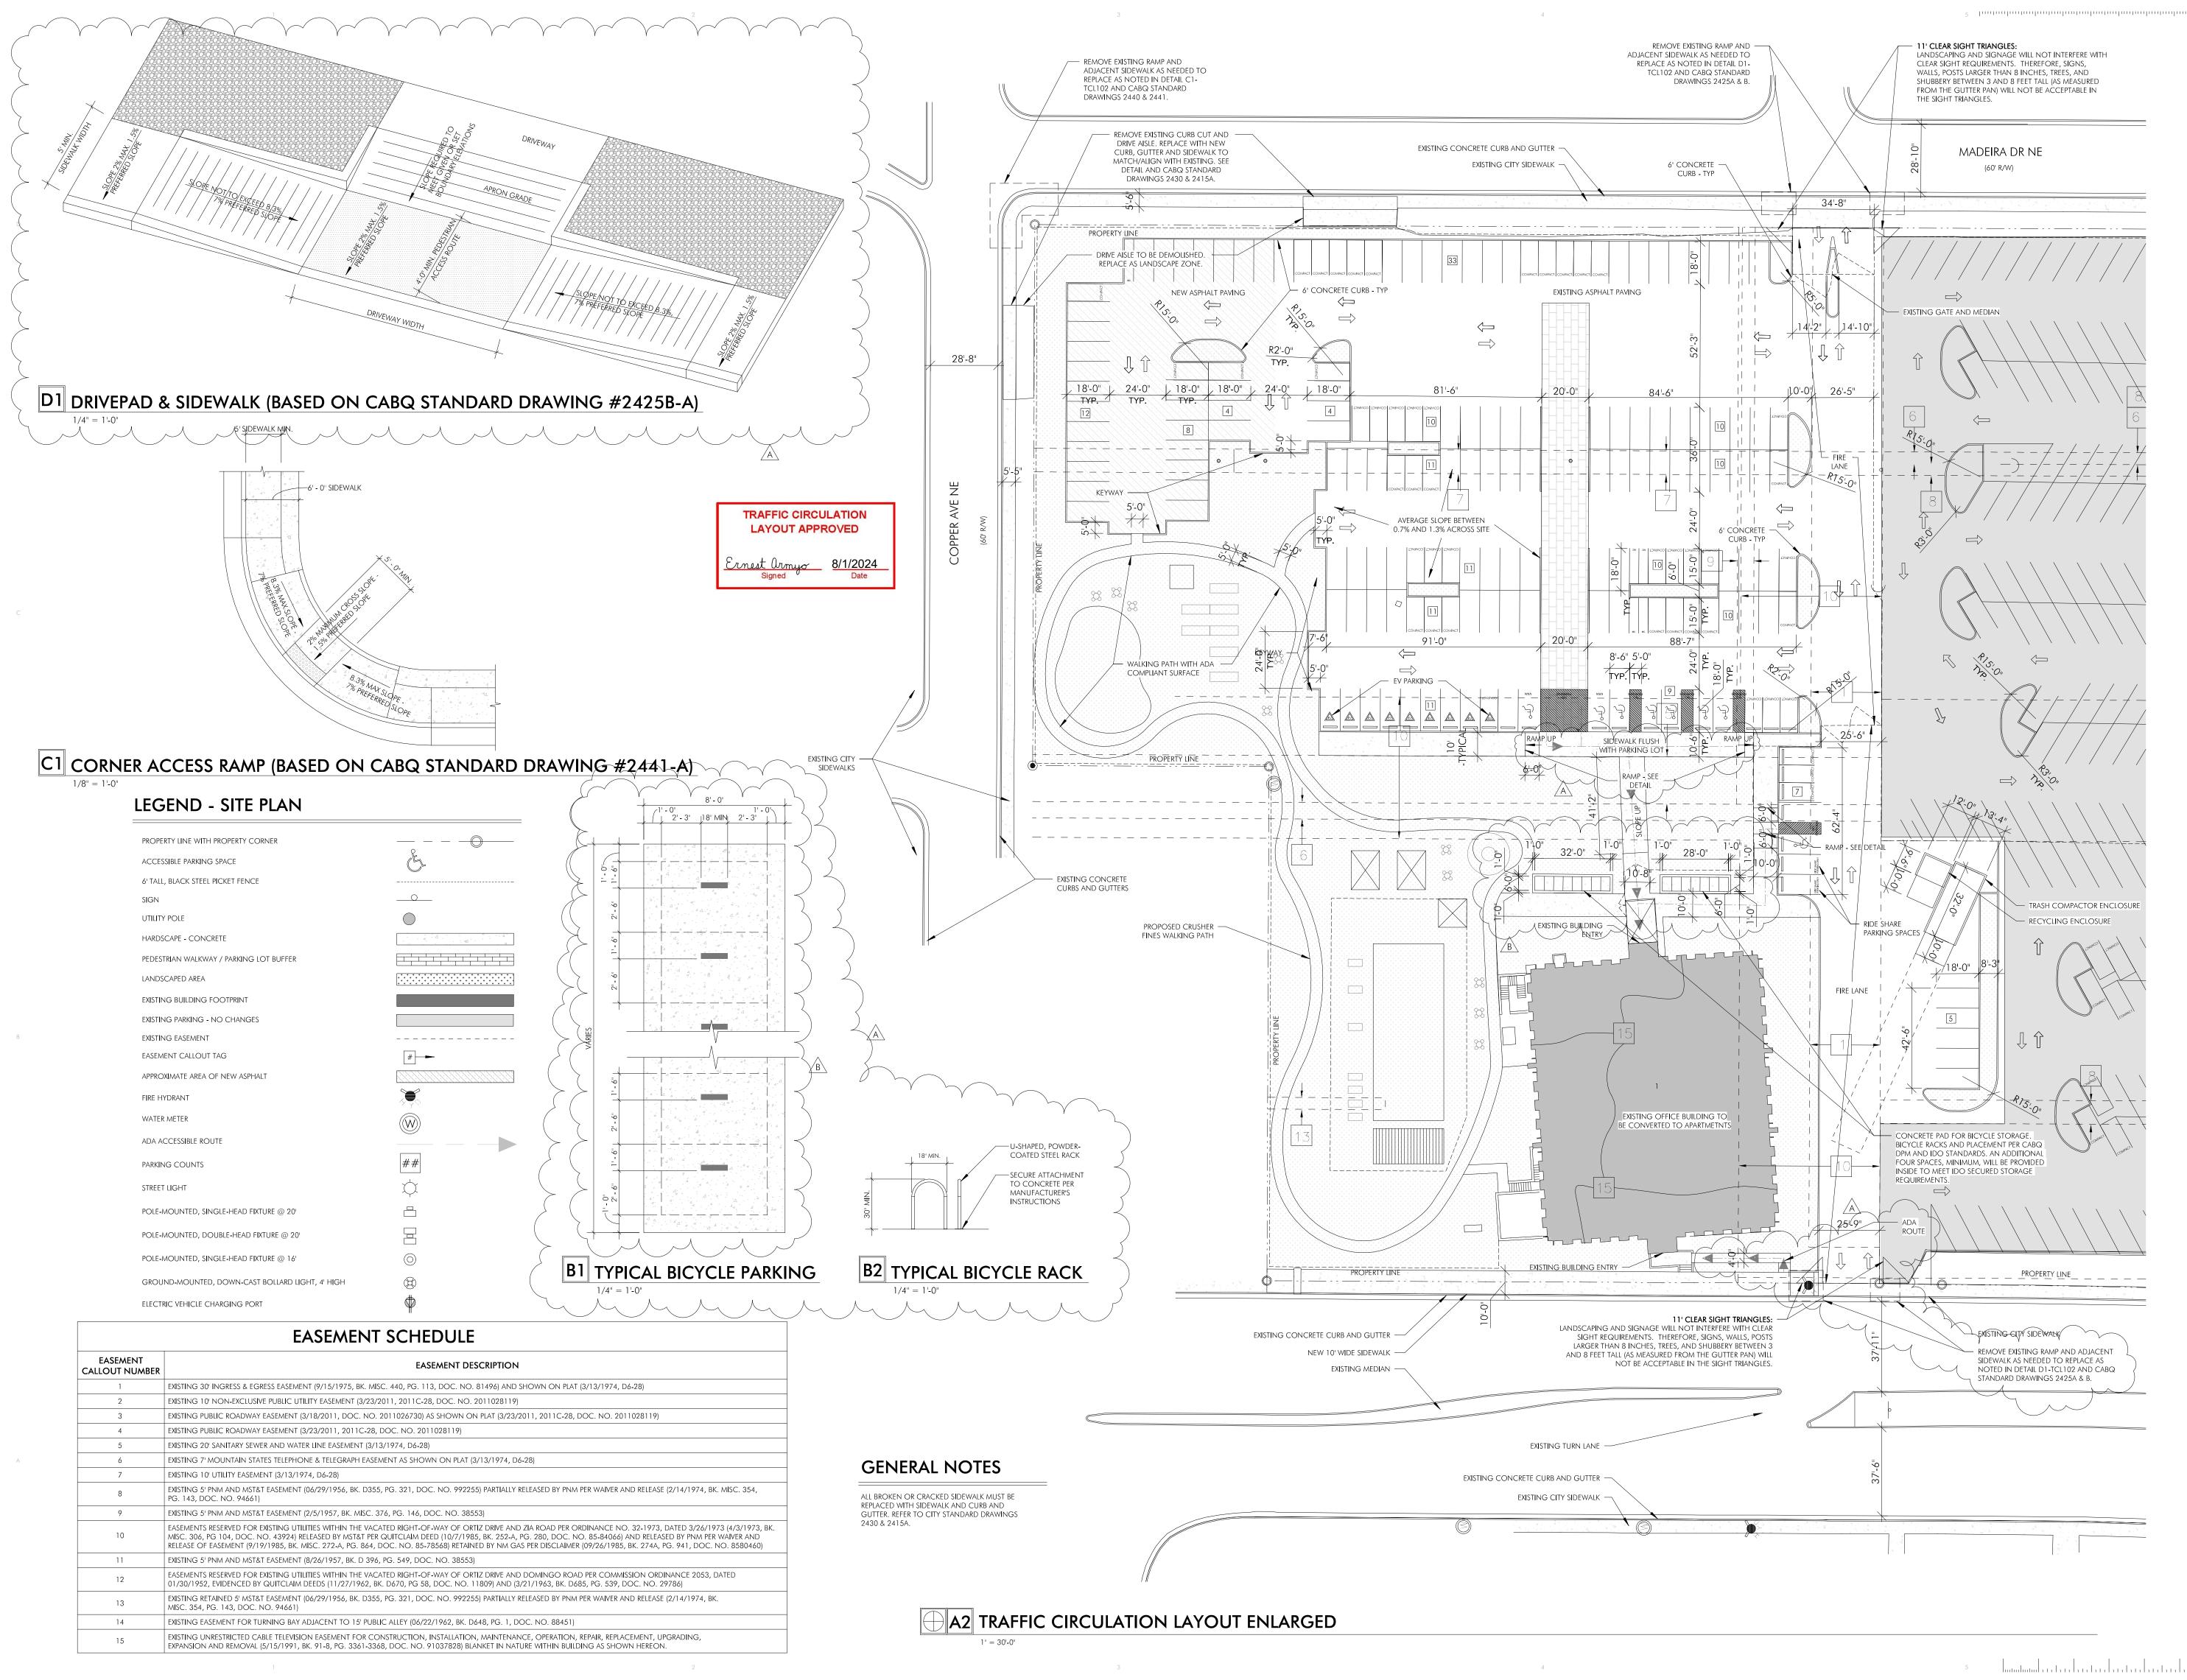

## EASEMENT SCHEDULE

| EASEMENT<br>CALLOUT NUMBER | EASEMENT DESCRIPTION                                                                                                                                                                                                                                                                                                                                                                                                                                                                                |  |  |
|----------------------------|-----------------------------------------------------------------------------------------------------------------------------------------------------------------------------------------------------------------------------------------------------------------------------------------------------------------------------------------------------------------------------------------------------------------------------------------------------------------------------------------------------|--|--|
| 1                          | EXISTING 30' INGRESS & EGRESS EASEMENT (9/15/1975, BK. MISC. 440, PG. 113, DOC. NO. 81496) AND SHOWN ON PLAT (3/13/1974, D6-28)                                                                                                                                                                                                                                                                                                                                                                     |  |  |
| 2                          | EXISTING 10' NON-EXCLUSIVE PUBLIC UTILITY EASEMENT (3/23/2011, 2011C-28, DOC. NO. 2011028119)                                                                                                                                                                                                                                                                                                                                                                                                       |  |  |
| 3                          | EXISTING PUBLIC ROADWAY EASEMENT (3/18/2011, DOC. NO. 2011026730) AS SHOWN ON PLAT (3/23/2011, 2011C-28, DOC. NO. 2011028119)                                                                                                                                                                                                                                                                                                                                                                       |  |  |
| 4                          | EXISTING PUBLIC ROADWAY EASEMENT (3/23/2011, 2011C-28, DOC. NO. 2011028119)                                                                                                                                                                                                                                                                                                                                                                                                                         |  |  |
| 5                          | EXISTING 20' SANITARY SEWER AND WATER LINE EASEMENT (3/13/1974, D6-28)                                                                                                                                                                                                                                                                                                                                                                                                                              |  |  |
| 6                          | EXISTING 7' MOUNTAIN STATES TELEPHONE & TELEGRAPH EASEMENT AS SHOWN ON PLAT (3/13/1974, D6-28)                                                                                                                                                                                                                                                                                                                                                                                                      |  |  |
| 7                          | EXISTING 10' UTILITY EASEMENT (3/13/1974, D6-28)                                                                                                                                                                                                                                                                                                                                                                                                                                                    |  |  |
| 8                          | EXISTING 5' PNM AND MST&T EASEMENT (06/29/1956, BK. D355, PG. 321, DOC. NO. 992255) PARTIALLY RELEASED BY PNM PER WAIVER AND RELEASE (2/14/1974, BK. MISC. 354, PG. 143, DOC. NO. 94661)                                                                                                                                                                                                                                                                                                            |  |  |
| 9                          | EXISTING 5' PNM AND MST&T EASEMENT (2/5/1957, BK. MISC. 376, PG. 146, DOC. NO. 38553)                                                                                                                                                                                                                                                                                                                                                                                                               |  |  |
| 10                         | EASEMENTS RESERVED FOR EXISTING UTILITIES WITHIN THE VACATED RIGHT-OF-WAY OF ORTIZ DRIVE AND ZIA ROAD PER ORDINANCE NO. 32-1973, DATED 3/26/1973 (4/3/1973, BK<br>MISC. 306, PG 104, DOC. NO. 43924) RELEASED BY MST&T PER QUITCLAIM DEED (10/7/1985, BK. 252-A, PG. 280, DOC. NO. 85-84066) AND RELEASED BY PNM PER WAIVER AND<br>RELEASE OF EASEMENT (9/19/1985, BK. MISC. 272-A, PG. 864, DOC. NO. 85-78568) RETAINED BY NM GAS PER DISCLAIMER (09/26/1985, BK. 274A, PG. 941, DOC. NO. 8580460) |  |  |
| 11                         | EXISTING 5' PNM AND MST&T EASEMENT (8/26/1957, BK. D 396, PG. 549, DOC. NO. 38553)                                                                                                                                                                                                                                                                                                                                                                                                                  |  |  |
| 12                         | EASEMENTS RESERVED FOR EXISTING UTILITIES WITHIN THE VACATED RIGHT-OF-WAY OF ORTIZ DRIVE AND DOMINGO ROAD PER COMMISSION ORDINANCE 2053, DATED 01/30/1952, EVIDENCED BY QUITCLAIM DEEDS (11/27/1962, BK. D670, PG 58, DOC. NO. 11809) AND (3/21/1963, BK. D685, PG. 539, DOC. NO. 29786)                                                                                                                                                                                                            |  |  |
| 13                         | EXISTING RETAINED 5' MST&T EASEMENT (06/29/1956, BK. D355, PG. 321, DOC. NO. 992255) PARTIALLY RELEASED BY PNM PER WAIVER AND RELEASE (2/14/1974, BK. MISC. 354, PG. 143, DOC. NO. 94661)                                                                                                                                                                                                                                                                                                           |  |  |
| 14                         | EXISTING EASEMENT FOR TURNING BAY ADJACENT TO 15' PUBLIC ALLEY (06/22/1962, BK. D648, PG. 1, DOC. NO. 88451)                                                                                                                                                                                                                                                                                                                                                                                        |  |  |
| 15                         | EXISTING UNRESTRICTED CABLE TELEVISION EASEMENT FOR CONSTRUCTION, INSTALLATION, MAINTENANCE, OPERATION, REPAIR, REPLACEMENT, UPGRADING,<br>EXPANSION AND REMOVAL (5/15/1991, BK. 91-8, PG. 3361-3368, DOC. NO. 91037828) BLANKET IN NATURE WITHIN BUILDING AS SHOWN HEREON.                                                                                                                                                                                                                         |  |  |