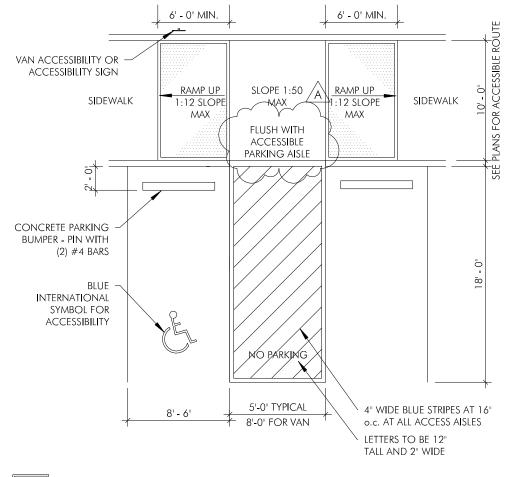

C1 TYPICAL MOTORCYCLE PARKING

CURBS AND GUTTERS PROVIDE REQUIRED LANGUAGE PER NMSA 1978 66-7-352.4C -"VIOLATORS ARE SUBJECT TO A FINE/OR TOWING" VAN ACCESSIBLE SIGN ONLY REQUIRED AT VAN PARKING locat**i**on(s)