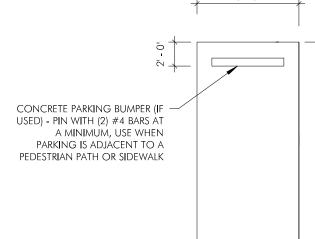

C1 TYPICAL MOTORCYCLE PARKING

CURBS AND GUTTERS PROVIDE REQUIRED LANGUAGE PER NMSA 1978 66-7-352.4C -"VIOLATORS ARE SUBJECT TO A FINE/OR TOWING" VAN ACCESSIBLE SIGN ONLY REQUIRED AT VAN PARKING locat**i**on(s)