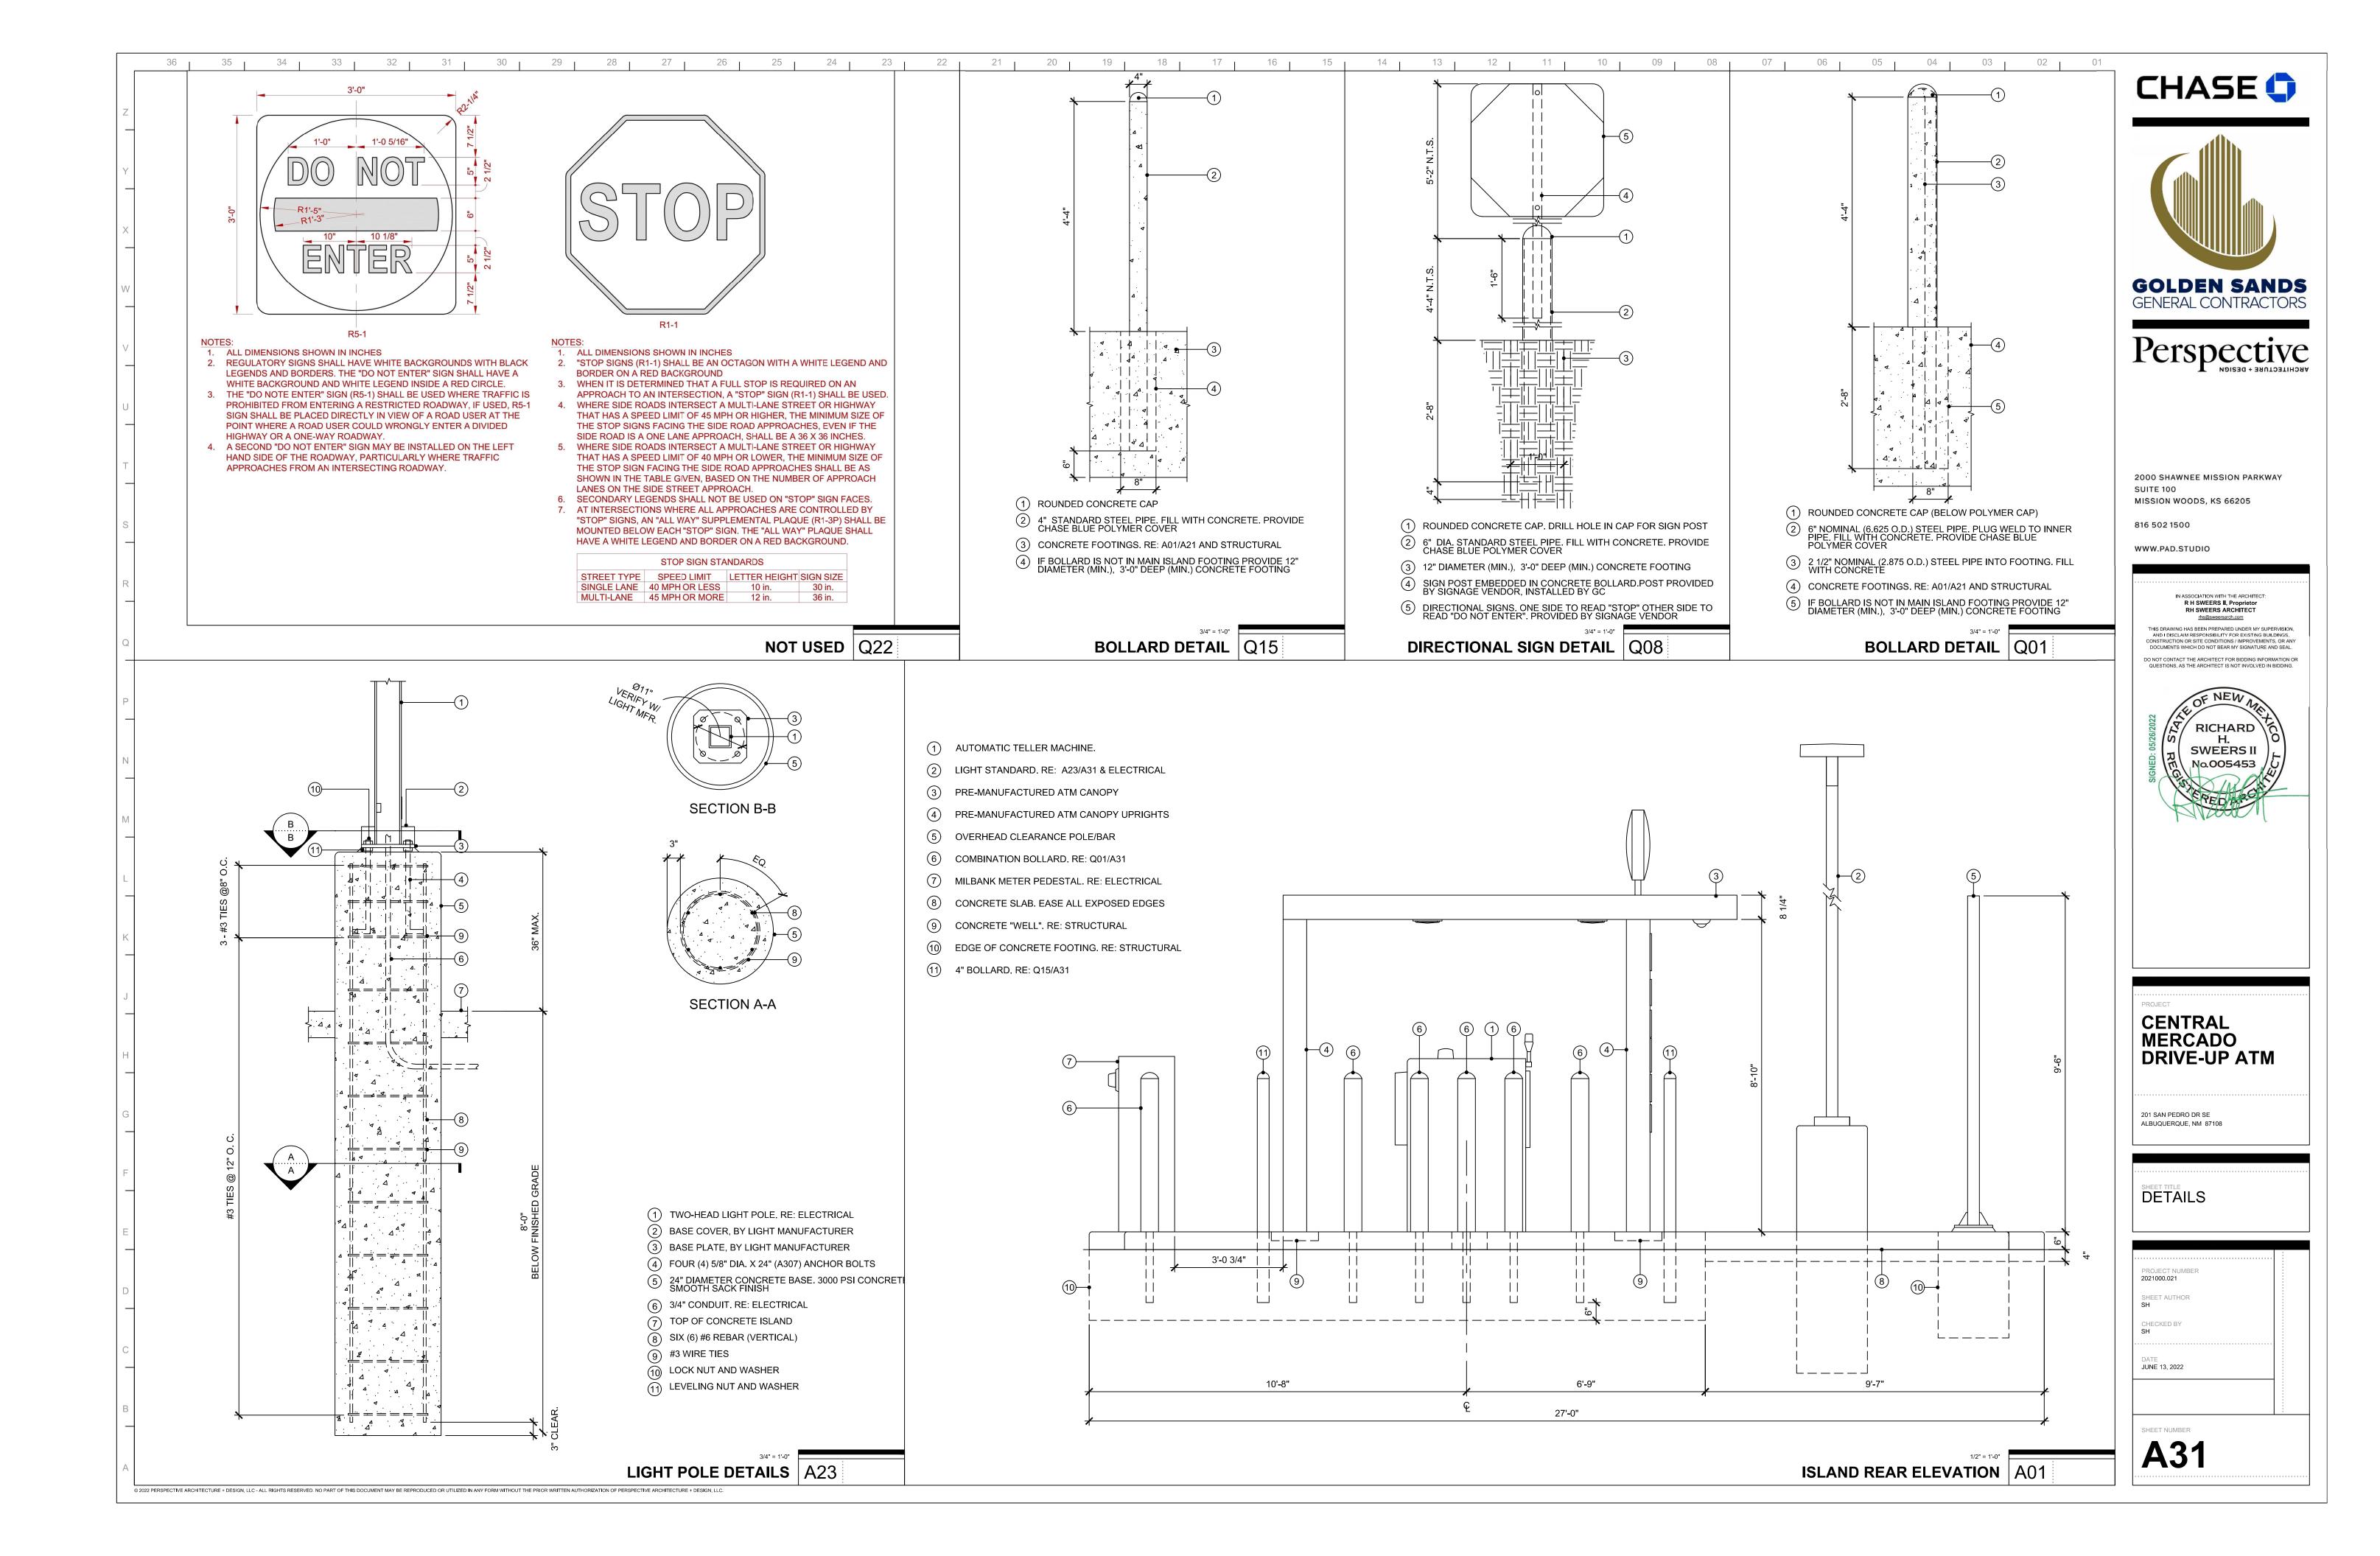

NUMBER<br>2021000.021<br>SHEET AUTHOR<br>SH<br>CHECKED BY<br>SH<br>DATE<br>JUNE 13, 2022                      |
| <                                                                                                                                                                                                                         | SHEET NUMBER                                                                                                          |
| PLAN KEY NOTES A01                                                                                                                                                                                                        |                                                                                                                       |





May 27, 2022

RE: Chase Bank - ATM 2802 Eubank Blvd NE Traffic Circulation Layout Architect's Stamp 05-04-2022 (K18D091A}



To Nilo Salgado-Fernandez,

Please see below responses to comments received from your review on May 9, 2022 for the above reference project.

- 1. Please show a vicinity map showing the location of the development in relation to streets and well-known landmarks. Refer to Cover Page A00 for Vicinity Map as requested.
- 2. The traffic circulation layout must be stamped, signed, and dated by an engineer or architect licensed in the state of New Mexico. See updated plans for Stamp, signature, date, etc.
- 3. Keyed Note 4: Provide details (include size and color). Refer to Sheet A11 for detail information.
- 4. Keyed Note 5: Detail will be needed (include stop bar size