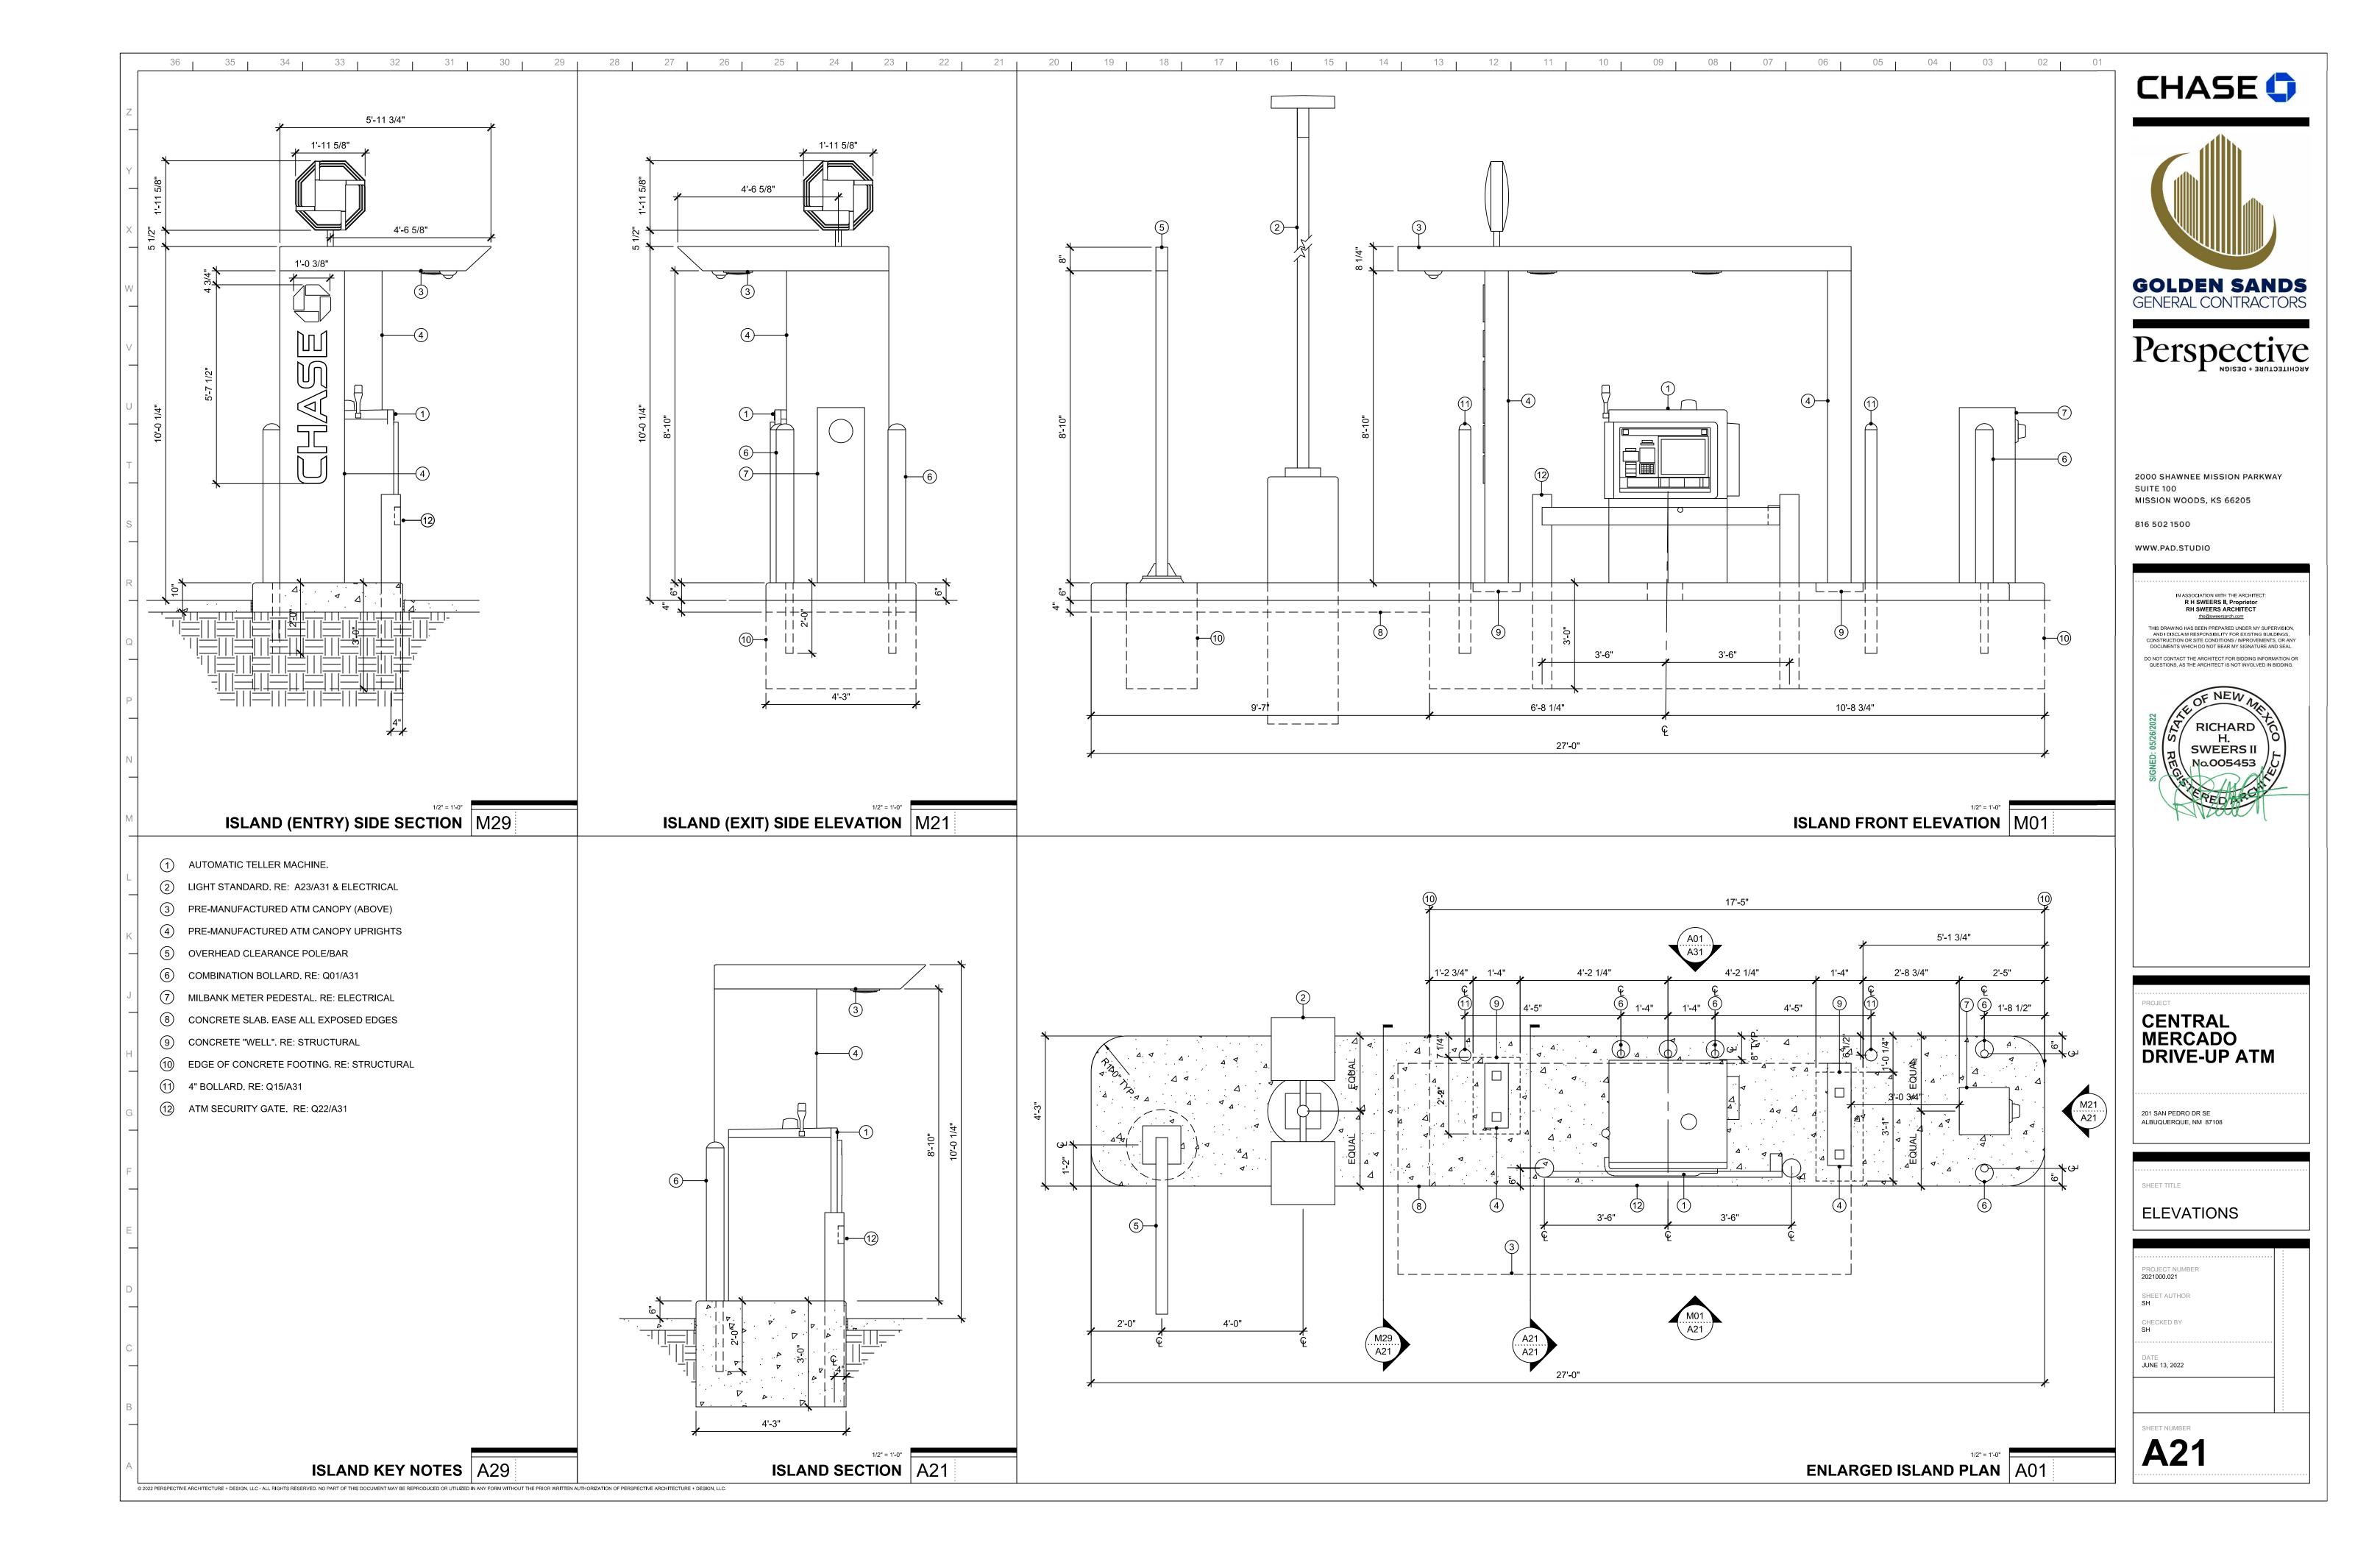

- 1. Please show a vicinity map showing the location of the development in relation to streets and well-known landmarks. Refer to Cover Page A00 for Vicinity Map as requested.
- 2. The traffic circulation layout must be stamped, signed, and dated by an engineer or architect licensed in the state of New Mexico. See updated plans for Stamp, signature, date, etc.
- 3. Keyed Note 4: Provide details (include size and color). Refer to Sheet A11 for detail information.
- 4. Keyed Note 5: Detail will be needed (include stop bar size and color for text and stop bar). Refer to Sheet A11 for detail information.
- 5. Keyed Note 6: Angle, color and size will need to be provided. Refer to Sheet A11 for adjustments to callout information.
- 6. Keyed Note 7:
  - Provide Stop sign and sign face details. Refer to Sheet A31 for detail information.
  - DO NOT ENTER sign and sign face detail will need to be provided on both sides of exit. Tenant design standards believe that an additional sign on the other side of the exit isn't needed based on small drive lane requirements as the proposed sign is placed for customers to adequately see.
- 7. Provide the drive aisle width adjacent to the proposed ATM infrastructure. Refer to Sheet A11 for additional dimensions.
- 8. Provide the offset between the ATM exit drive thru lane and the opposing parking stall. You will need at least 10 ft. offset between them. Refer to Sheet A11 for adjusted layout and added dimension shifting the ATM area limits down two parking spaces.
- 9. An ADA pathway will need to be provided from the Bank entrance: This will include crosswalk striping, ramp, etc. (If applicable}. Bank branch does not exist in this location so additional pathways, etc. should not be applicable here.
- **10.** Please provide a letter of response for all comments given. This serves as the response letter.