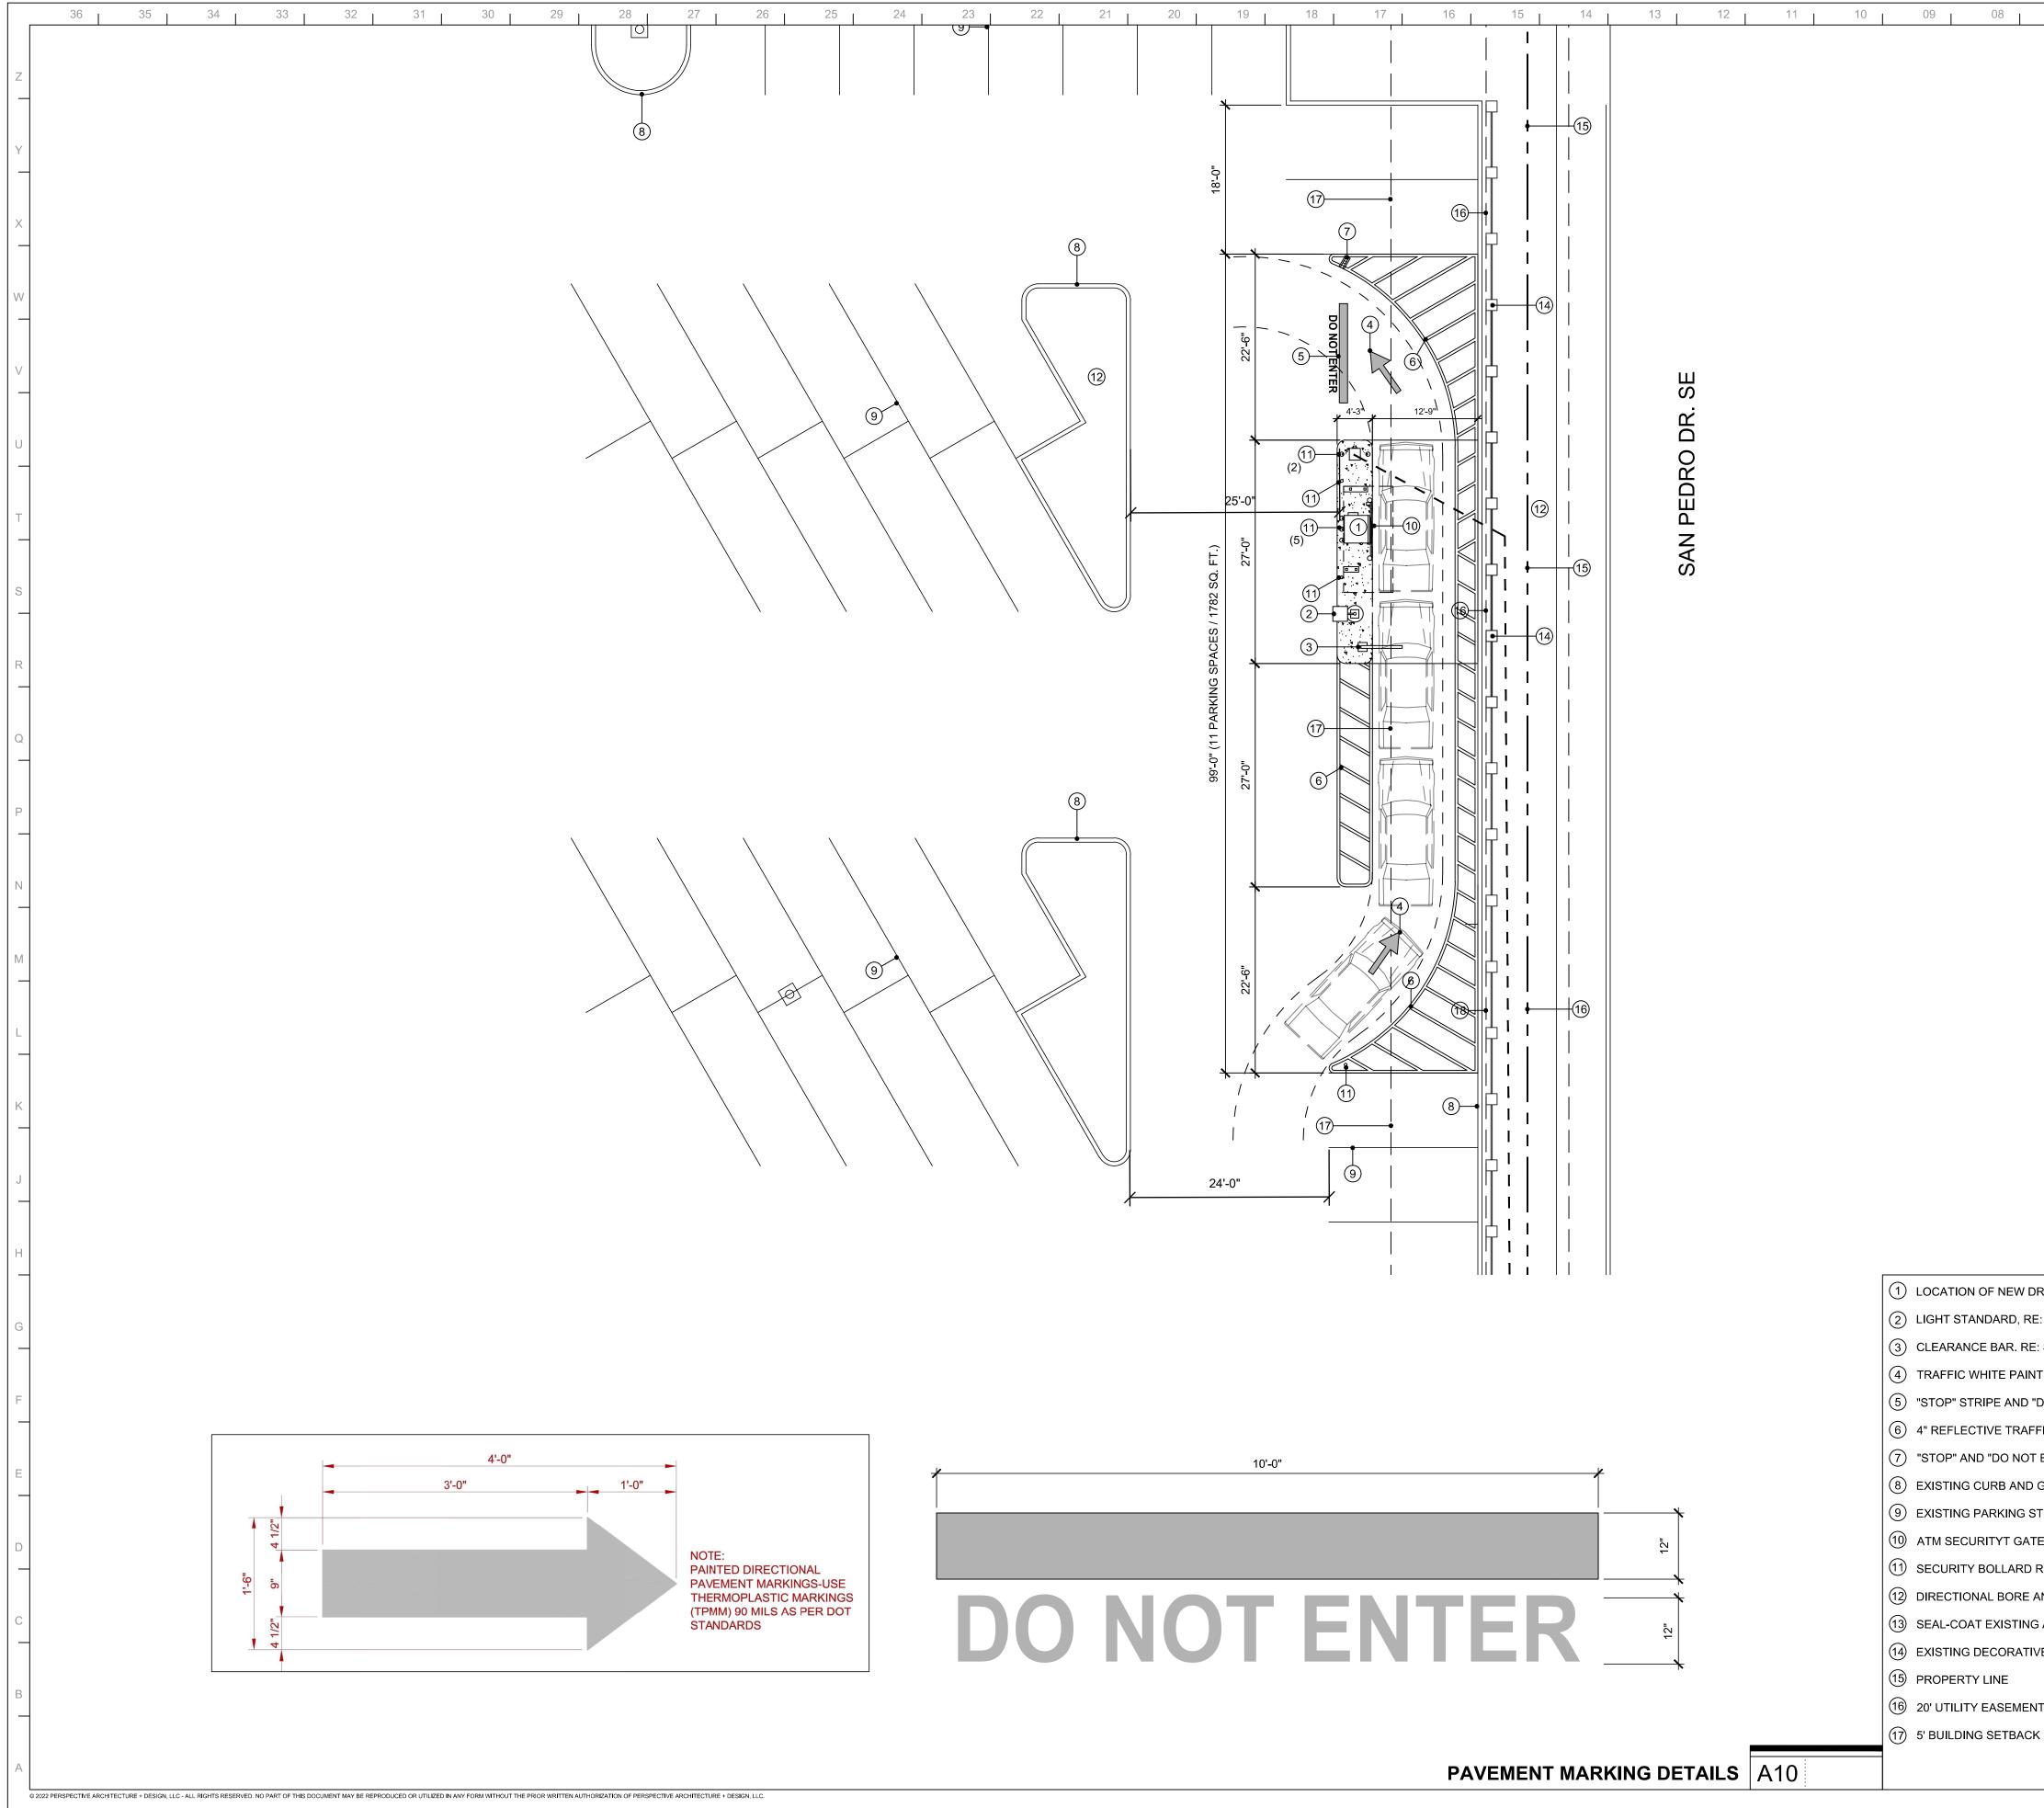

- 1. Please show a vicinity map showing the location of the development in relation to streets and well-known landmarks. Refer to Cover Page A00 for Vicinity Map as requested.
- 2. The traffic circulation layout must be stamped, signed, and dated by an engineer or architect licensed in the state of New Mexico. See updated plans for Stamp, signature, date, etc.
- 3. Keyed Note 4: Provide details (include size and color). Refer to Sheet A11 for detail information.
- 4. Keyed Note 5: Detail will be needed (include stop bar size and color for text and stop bar). Refer to Sheet A11 for detail information.
- 5. Keyed Note 6: Angle, color and size will need to be provided. Refer to Sheet A11 for adjustments to callout information.
- 6. Keyed Note 7:
  - Provide Stop sign and sign face details. Refer to Sheet A31 for detail information.
  - DO NOT ENTER sign and sign face detail will need to be provided on both sides of exit. Tenant design standards believe that an additional sign on the other side of the exit isn't needed based on small drive lane requirements as the proposed sign is placed for customers to adequately see.
- 7. Provide the drive aisle width adjacent to the proposed ATM infrastructure. Refer to Sheet A11 for additional dimensions.
- 8. Provide the offset between the ATM exit drive thru lane and the opposing parking stall. You will need at least 10 ft. offset between them. Refer to Sheet A11 for adjusted layout and added dimension shifting the ATM area limits down two parking spaces.
- 9. An ADA pathway will need to be provided from the Bank entrance: This will include crosswalk striping, ramp, etc. (If applicable}. Bank branch does not exist in this location so additional pathways, etc. should not be applicable here.
- **10.** Please provide a letter of response for all comments given. This serves as the response letter.