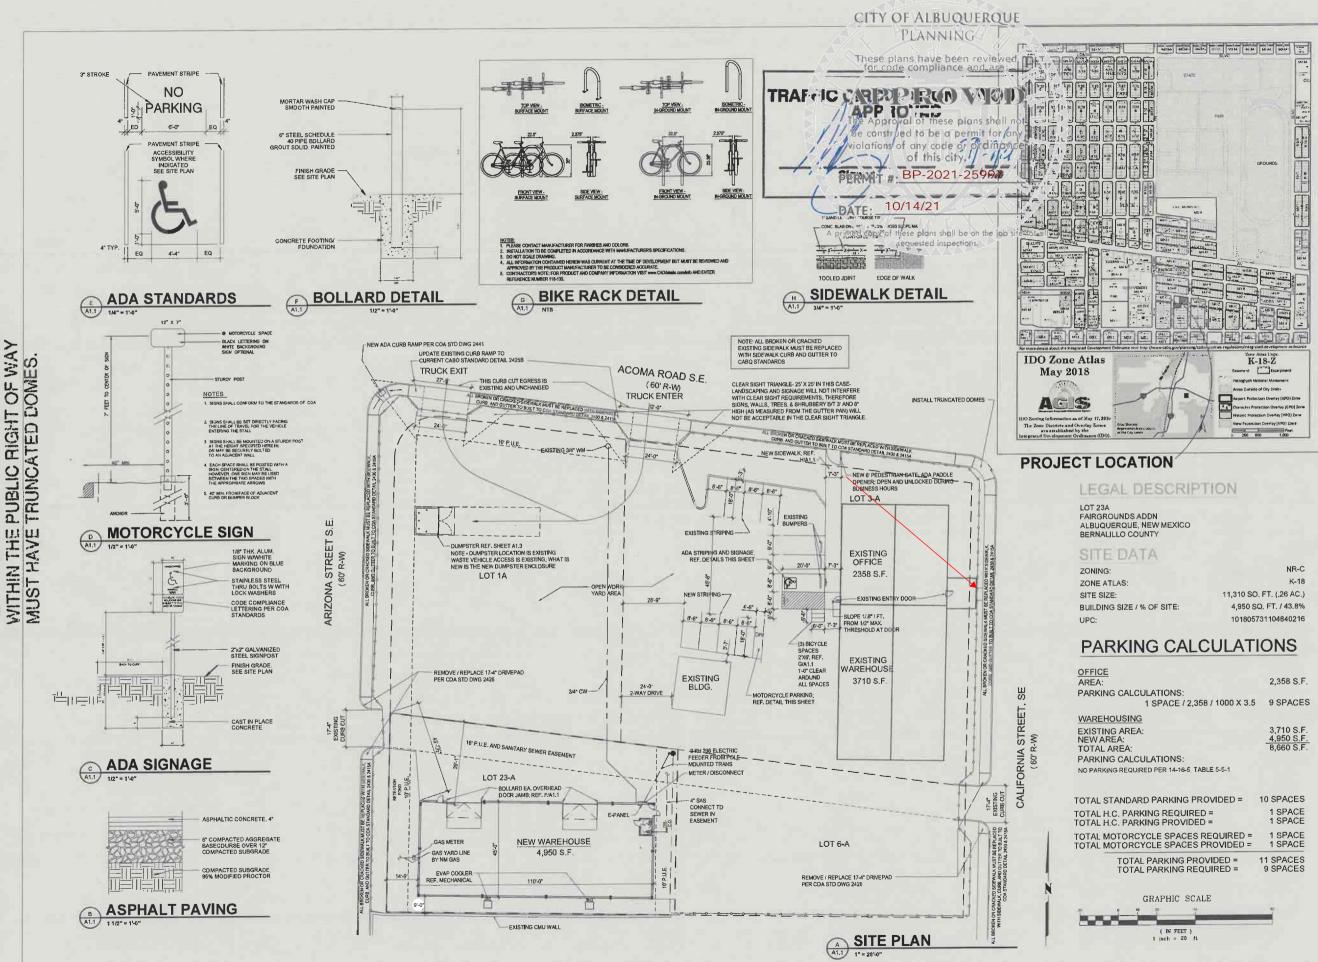

Prior to the issuance of a permanent Certificate of Occupancy, the following items must be addressed:

Albuquerque

Arizona/ California drivepads:

- Drivepads Entrance were not built per Approved plan. COA std dwg 2426
- NM 87103
- COA std dwg 2426: requires 6ft valley gutter and ADA access across drivepad entrance.
  - The drivepads that were built are not ADA compliant.

Signature of Engineer or Architect 3.2.22

Date

ALL WHEELCHAIR RAMPS LOCATED WITHIN THE PUBLIC RIGHT OF WAY MUST HAVE TRUNCATED DOMES.

|                                   | 2,358 S.F.               |
|-----------------------------------|--------------------------|
| CALCULATIONS:                     |                          |
| 1 SPACE / 2,358 / 1000 X 3.5      | 9 SPACES                 |
| ISING                             |                          |
|                                   | 274005                   |
| AREA:                             | 3,710 S.F.<br>4,950 S.F. |
| A.<br>EA:                         | 8.660 S.F.               |
|                                   | 0,000 0.0                |
| REQUIRED PER 14-16-5 TABLE 5-5-1  |                          |
| REQUIRED PER 14-16-5, TABLE 5-5-1 |                          |
|                                   |                          |
| NDARD PARKING PROVIDED =          | 10 SPACES                |
|                                   | 1 SPACE                  |
| PARKING REQUIRED =                | 1 SPACE                  |
| PARKING PROVIDED =                |                          |
| ORCYCLE SPACES REQUIRED =         | 1 SPACE                  |
| ORCYCLE SPACES PROVIDED =         | 1 SPACE                  |
| TOTAL PARKING PROVIDED =          | 11 SPACES                |
| TOTAL PARKING REQUIRED =          | 9 SPACES                 |
|                                   |                          |
|                                   |                          |
| GRAPHIC SCALE                     |                          |
| 10 III 40                         | #8)                      |
|                                   |                          |
| ( IN FEET )                       |                          |