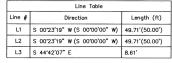

#### Notes

- 1. FIELD SURVEY PERFORMED IN JULY AND AUGUST 2019.
- 2. ALL DISTANCES ARE GROUND DISTANCES: US SURVEY FOOT
- THE BASIS OF BEARINGS REFERENCES NEW MEXICO STATE PLANE COORDINATES (NAD 83—CENTRAL ZONE).