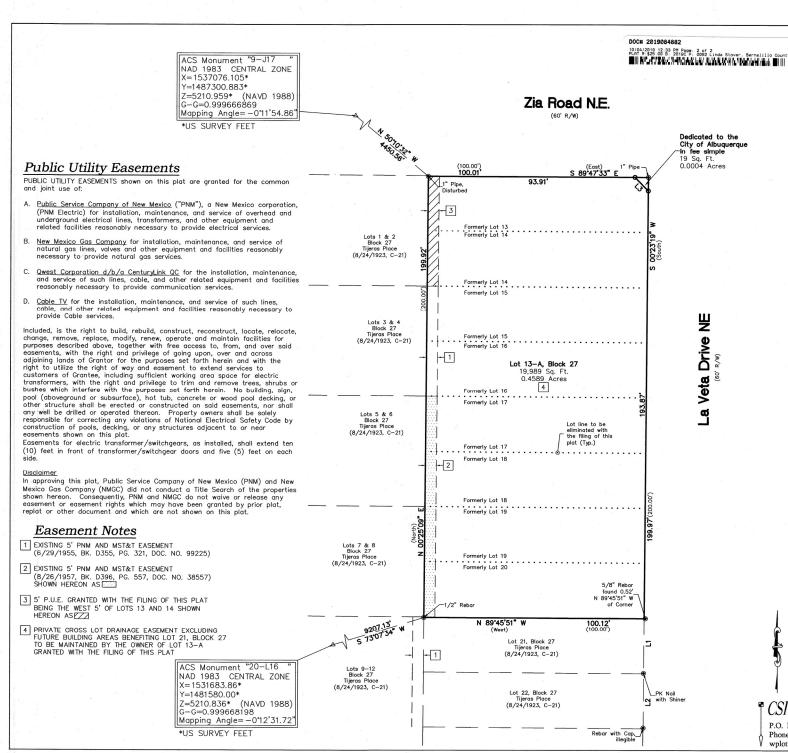

#### <u>Documents</u>

- TITLE COMMITMENT PROVIDED BY FIRST AMERICAN TITLE, HAVING FILE NO. 2381369—ALO1 AND AN EFFECTIVE DATE OF FEBRUARY 5, 2019.
- PLAT OF RECORD FOR TIJERAS PLACE FILED IN THE BERNALILLO COUNTY CLERK'S OFFICE ON AUGUST 24, 1923 IN BOOK C, PAGE 21.
- WARRANTY DEED FILED IN THE BERNALILLO COUNTY CLERK'S OFFICE ON JANUARY 4, 2019 AS DOCUMENT NO. 2019000817.
- WARRANTY DEED FOR SUBJECT PROPERTY FILED IN THE BERNALILLO COUNTY CLERK'S OFFICE ON FEBRUARY 28, 2019 AS DOCUMENT NO. 2019015620.

#### Free Consent and Dedication

THE SUBDIVISION HEREON DESCRIBED IS WITH THE FREE CONSENT AND IN ACCORDANCE WITH THE DESIRES OF THE UNDERSIGNED OWNER(S), AND/OR PROPRIETOR(S) THEREOF DO HEREBY GRANT THE RIGHT TO CONSTRUCT, OPERATE, INSPECT, MAINTAIN FACILITIES THEREIN; AND ALL PUBLIC UTILITIES EASEMENTS SHOWN HEREON FOR THE COMMON AND JOINT USE OF GAS, ELECTRICAL POWER AND COMMUNICATION SERVICE FOR BURIED DISTRIBUTION LINES, CONDUITS AND PIPES FOR UNDERGROUND UTILITIES WHERE SHOWN OR INDICATED, AND INCLUDING THEIR RIGHT OF INGRESS AND EGRESS FOR CONSTRUCTION AND MAINTENANCE, AND THE RIGHT TO TRIM INTERFERING TREES AND SHRUBS, SAID OWNER(S) AND/OR PROPRIETOR(S) DO HEREBY CONSENT TO ALL OF THE FOREGOING AND DOES HEREBY CERTIFY THAT THIS SUBDIVISION IS THEIR FREE ACT AND DEED. SAID OWNER(S) AND/OR PROPRIETOR(S) DO HEREBY DEDICATE ADDITIONAL PUBLIC RIGHT OF WAY SHOWN HEREODY, TO THE CITY OF ALBIQUERQUE IN FEE SIMPLE.

#### Notes

- 1. FIELD SURVEY PERFORMED IN JULY AND AUGUST 2019.
- 2. ALL DISTANCES ARE GROUND DISTANCES: US SURVEY FOOT
- THE BASIS OF BEARINGS REFERENCES NEW MEXICO STATE PLANE COORDINATES (NAD 83—CENTRAL ZONE).

#### Solar Collection Note

NO PROPERTY WITHIN THE AREA OF REQUESTED FINAL ACTION SHALL AT ANY TIME BE SUBJECT TO A DEED RESTRICTION, COVENANT, OR BUILDING AGREEMENT PROHIBITING SOLAR COLLECTORS FROM BEING INSTALLED ON BUILDINGS OR ERECTED ON THE LOTS OR PARCELS WITHIN THE AREA OF PROPOSED PLAT, THE FOREGOING REQUIREMENT SHALL BE A CONDITION TO APPROVAL OF THIS PLAT.

#### Legal Description

LOTS NUMBERED THIRTEEN (13), FOURTEEN (14), FIFTEEN (15), SIXTEEN (16), SEVENTEEN (17), EIGHTEEN (18), NINETEEN (19), AND TWENTY (20) IN BLOCK NUMBERED TWENTY-SEVEN (27), OF THE TIJERAS PLACE, AN ADDITION TO THE CITY OF ALBUQUERQUE, BERNALILLO COUNTY, NEW MEXICO, AS THE SAME IS SHOWN AND DESIGNATED ON THE AMENDED PLAT OF SAID ADDITION, FILED IN THE OFFICE OF THE PROBATE CLERK AND EX-OFFICIC RECORDER OF BERNALILLO COUNTY, NEW MEXICO, ON AUGUST 24, 1923, IN PLAT BOOK C, COULD 21

DOCH 2019084882
10/04/2019 12:33 PM Page: 1 of 2 PM Page: 1 of

Plat for
Lot 13-A, Block 27
Tijeras Place
Being Comprised of
Lot 13 thru 20, Block 27
Tijeras Place
City of Albuquerque
Bernalillo County, New Mexico
September 2019