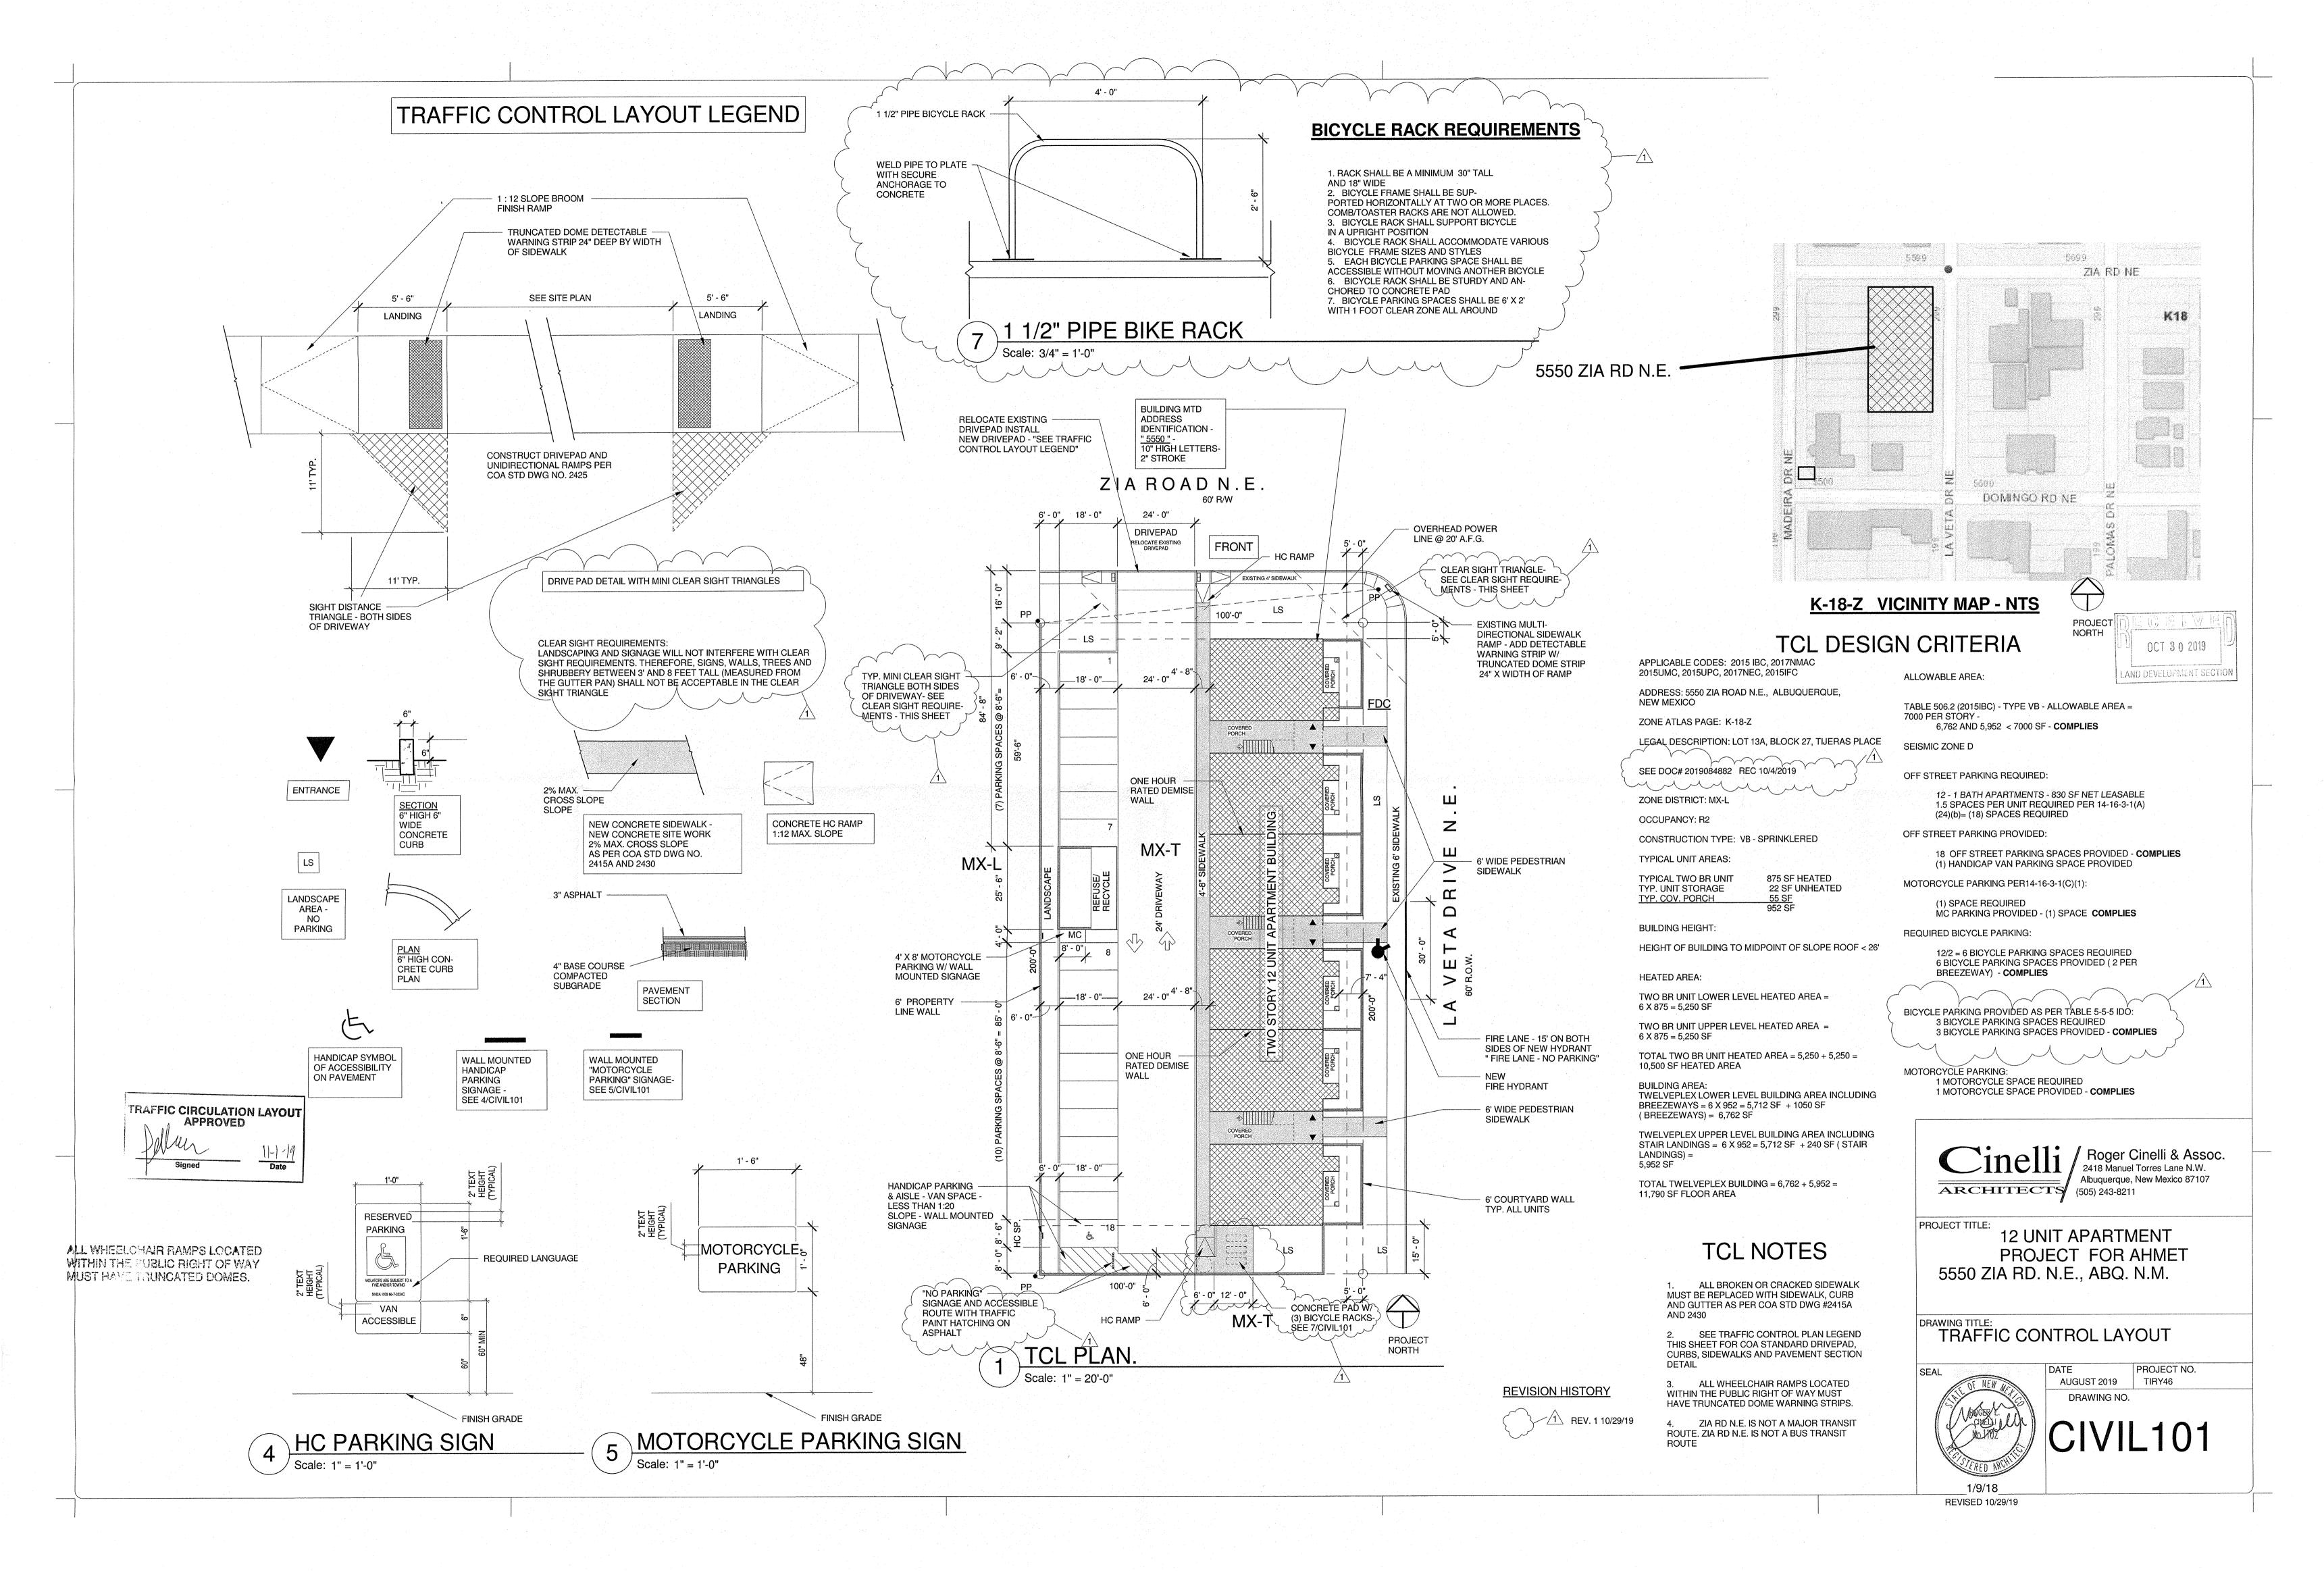

# CITY OF ALBUQUERQUE

November 1, 2019

Roger Cinelli Roger Cinelli and Associates INC Architects 2418 Manuel Torres LN NW Albuquerque, NM 87107

Re: Apartments for Ahmet Tiryaki 5550 ZIA Rd. NE Traffic Circulation Layout

Engineer's/Architect's Stamp 01-09-2018 (K18D105)

Dear Mr. Cinelli,

The TCL submittal received 10-31-2019 is approved for Building Permit. A copy of the stamped and signed plan will be needed for each of the building permit plans. Please keep the original to be used for certification of the site for final C.O. for Transportation.

When the site construction is completed and an inspection for Certificate of Occupancy (C.O.) is requested, use the original City stamped approved TCL for certification. Redline any minor changes and adjustments that were made in the field. A NM registered architect or engineer must stamp, sign, and date the certification TCL along with indicating that the development was built in "substantial compliance" with the TCL. Submit this certification, the TCL, and a completed <u>Drainage and Transportation Information Sheet</u> to front counter personnel for log in and evaluation by Transportation.

Once verification of certification is completed and approved, notification will be made to Building Safety to issue Final C.O. To confirm that a final C.O. has been issued, call Building Safety at 924-3690.