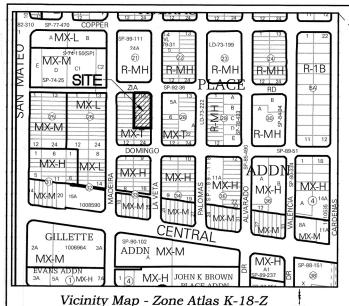

#### Subdivision Data

| GROSS ACREAGE           |                               | ACRES   |
|-------------------------|-------------------------------|---------|
| ZONE ATLAS PAGE NO      |                               | K-18-Z  |
| NUMBER OF EXISTING LOTS |                               | 8       |
| NUMBER OF LOTS CREATED  |                               | 1       |
|                         |                               |         |
|                         |                               |         |
|                         | HE CITY OF ALBUQUERQUE 0.0004 |         |
| DATE OF SURVEY          |                               | ER 2019 |
|                         |                               |         |