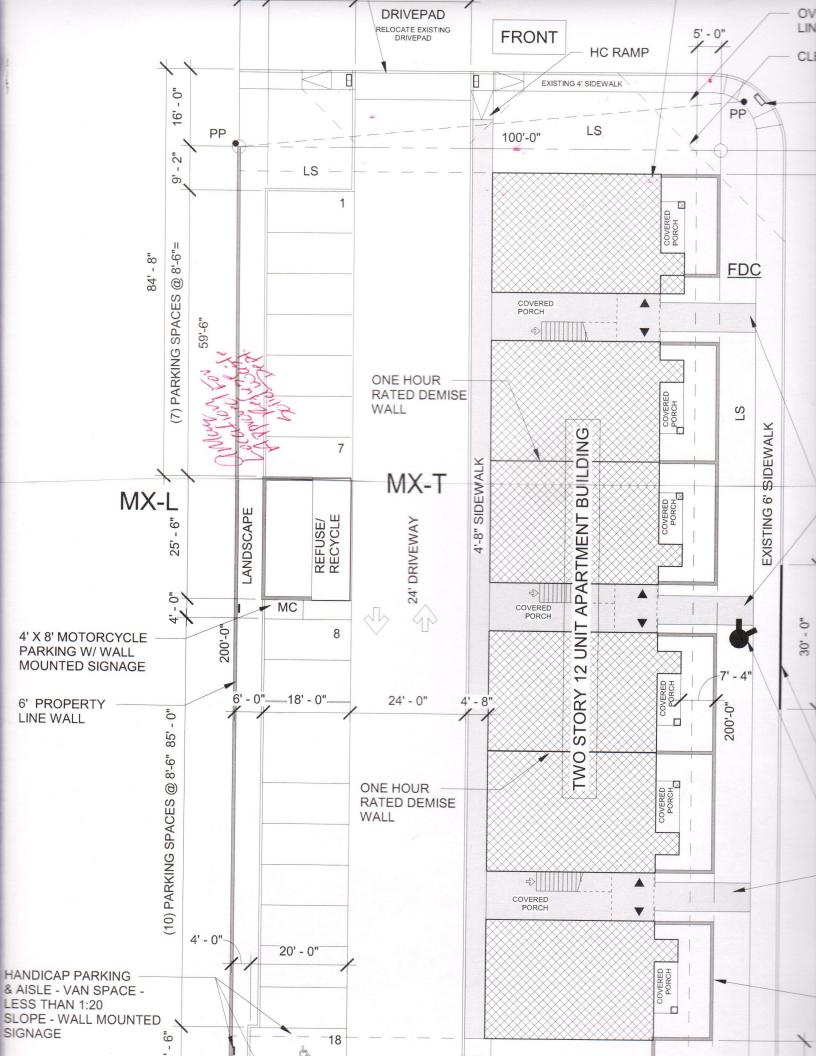

# CITY OF ALBUQUERQUE

November 1, 2019

Roger Cinelli Roger Cinelli and Associates INC Architects 2418 Manuel Torres LN NW Albuquerque, NM 87107

Re: Apartments for Ahmet Tiryaki 5550 ZIA Rd. NE Traffic Circulation Layout

Engineer's/Architect's Stamp 01-09-2018 (K18D105)

Dear Mr. Cinelli,

The TCL submittal received 10-31-2019 is approved for Building Permit. A copy of the stamped and signed plan will be needed for each of the building permit plans. Please keep the original to be used for certification of the site for final C.O. for Transportation.

When the site construction is completed and an inspection for Certificate of Occupancy (C.O.) is requested, use the original City stamped approved TCL for certification. Redline any minor changes and adjustments that were made in the field. A NM registered architect or engineer must stamp, sign, and date the certification TCL along with indicating that the development was built in "substantial compliance" with the TCL. Submit this certification, the TCL, and a completed <u>Drainage and Transportation Information Sheet</u> to front counter personnel for log in and evaluation by Transportation.