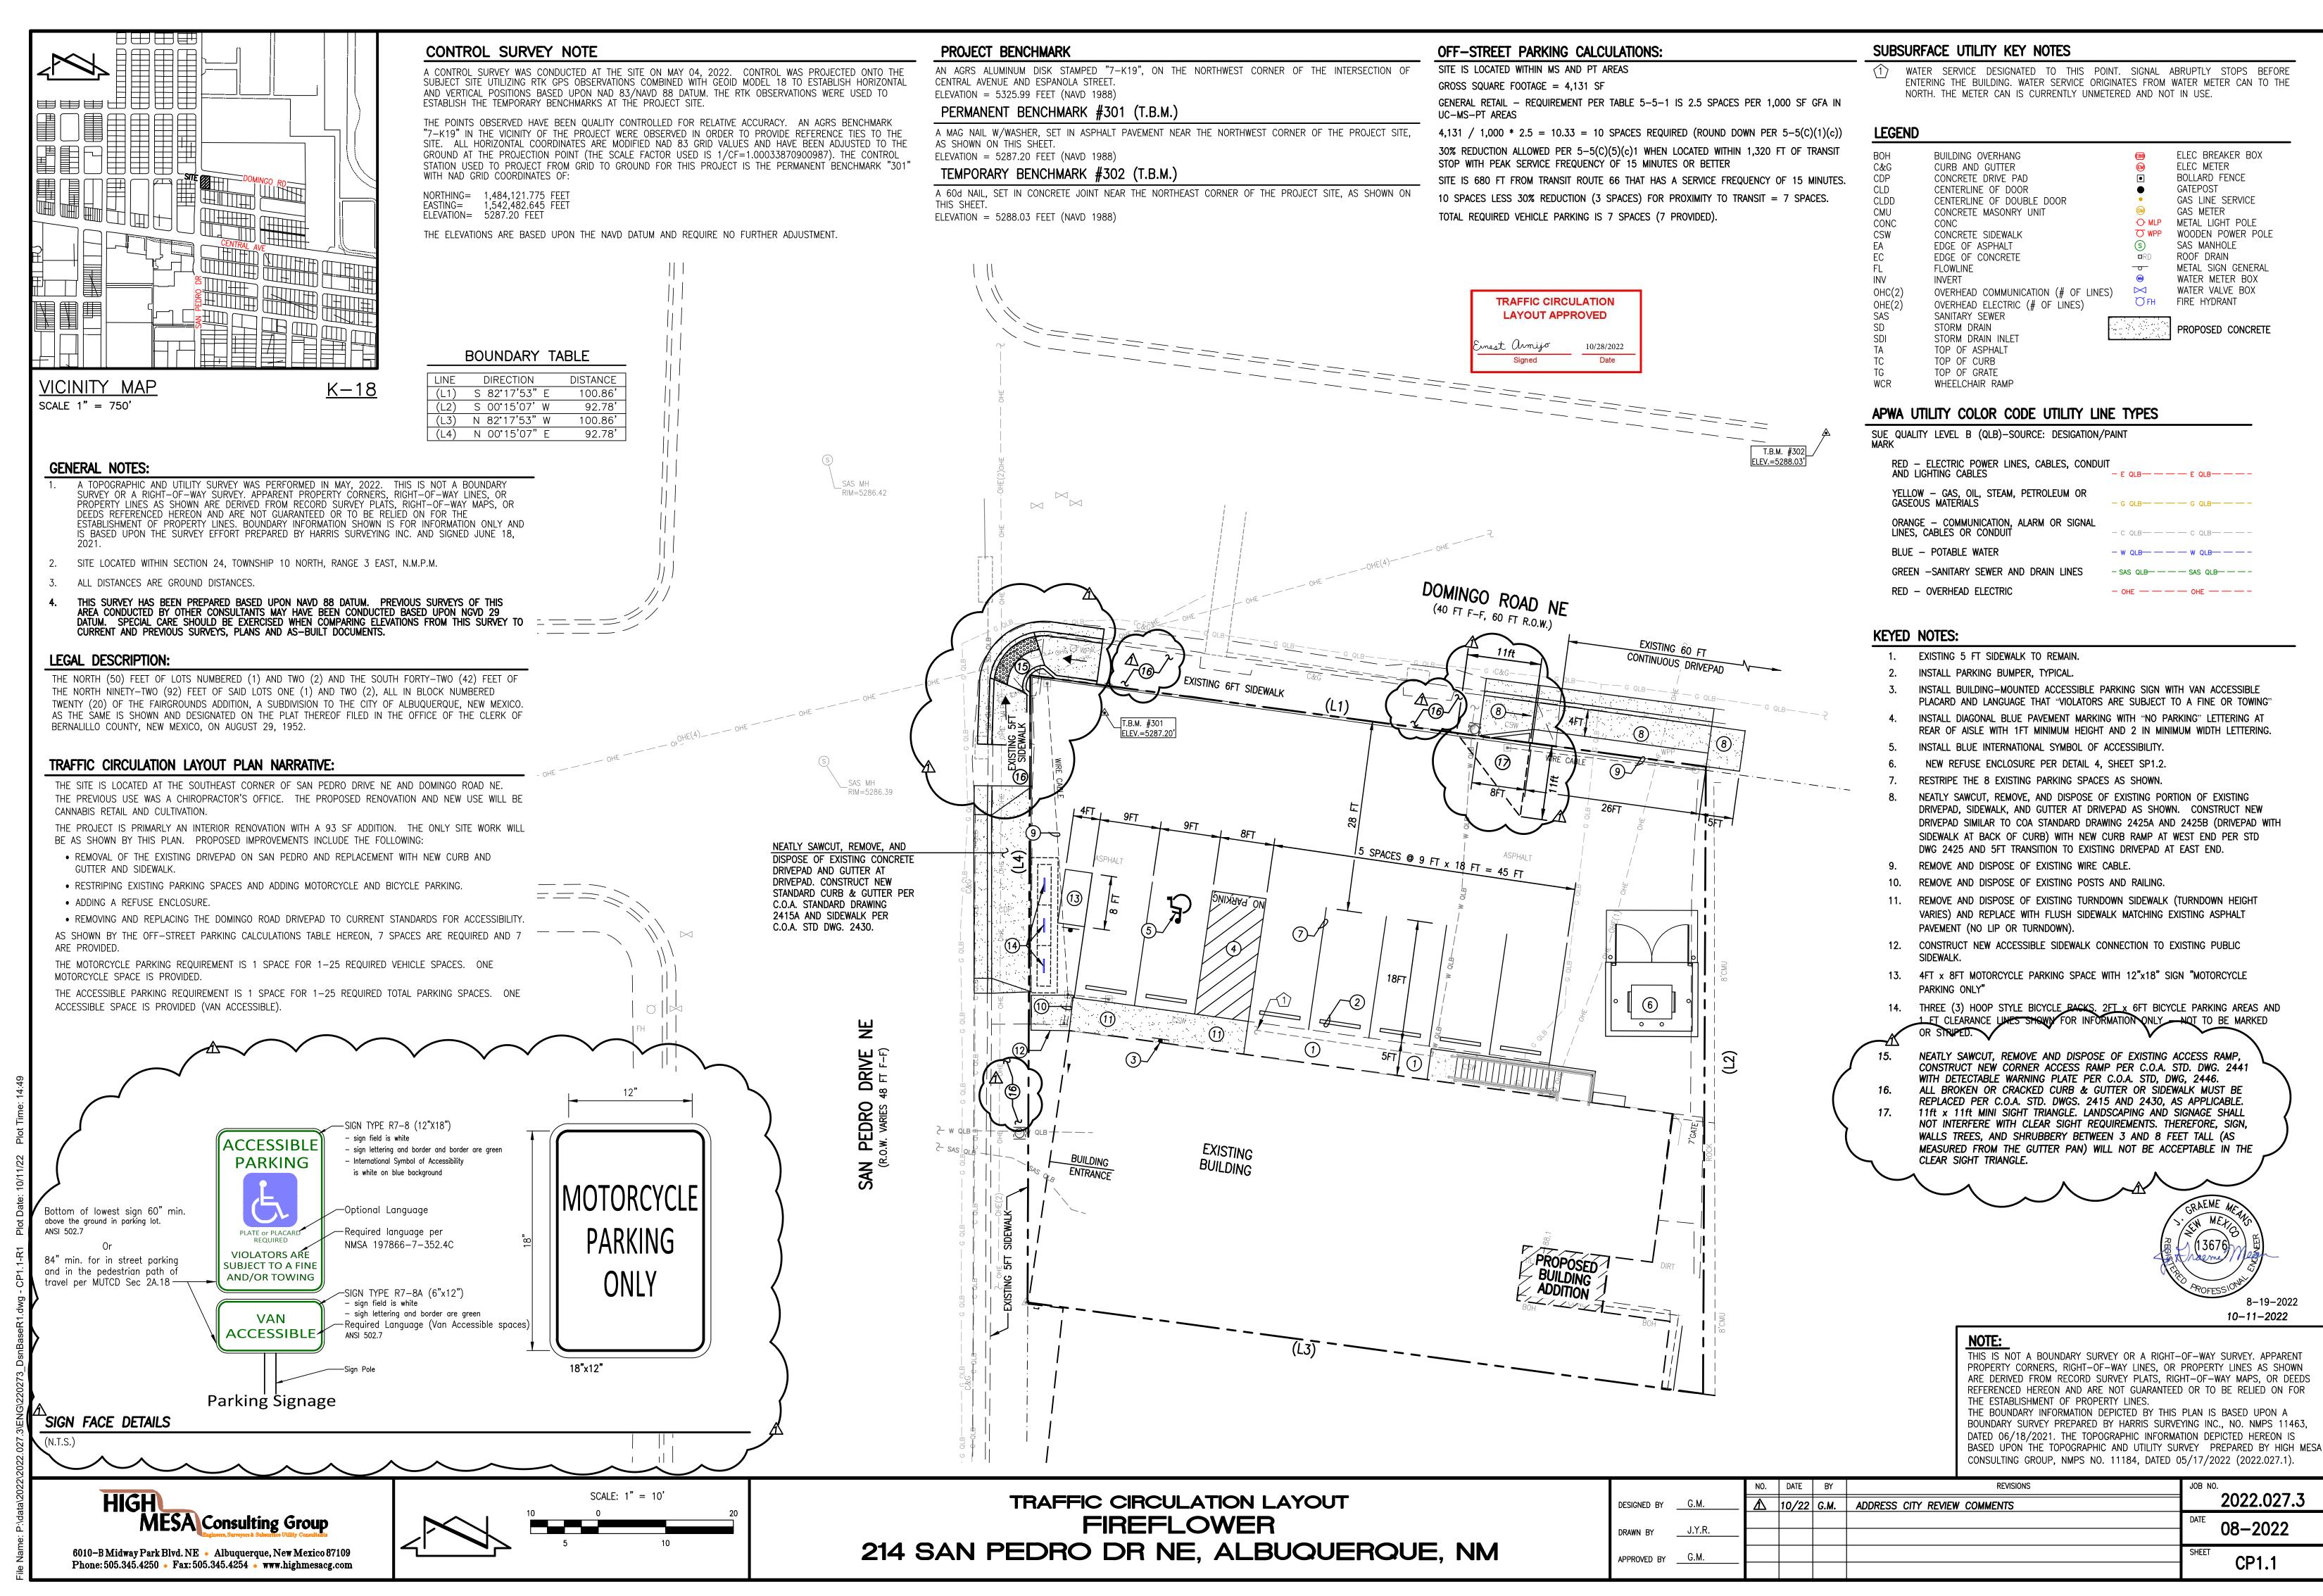

WATER SERVICE DESIGNATED TO THIS POINT. SIGNAL ABRUPTLY STOPS BEFORE ENTERING THE BUILDING. WATER SERVICE ORIGINATES FROM WATER METER CAN TO THE