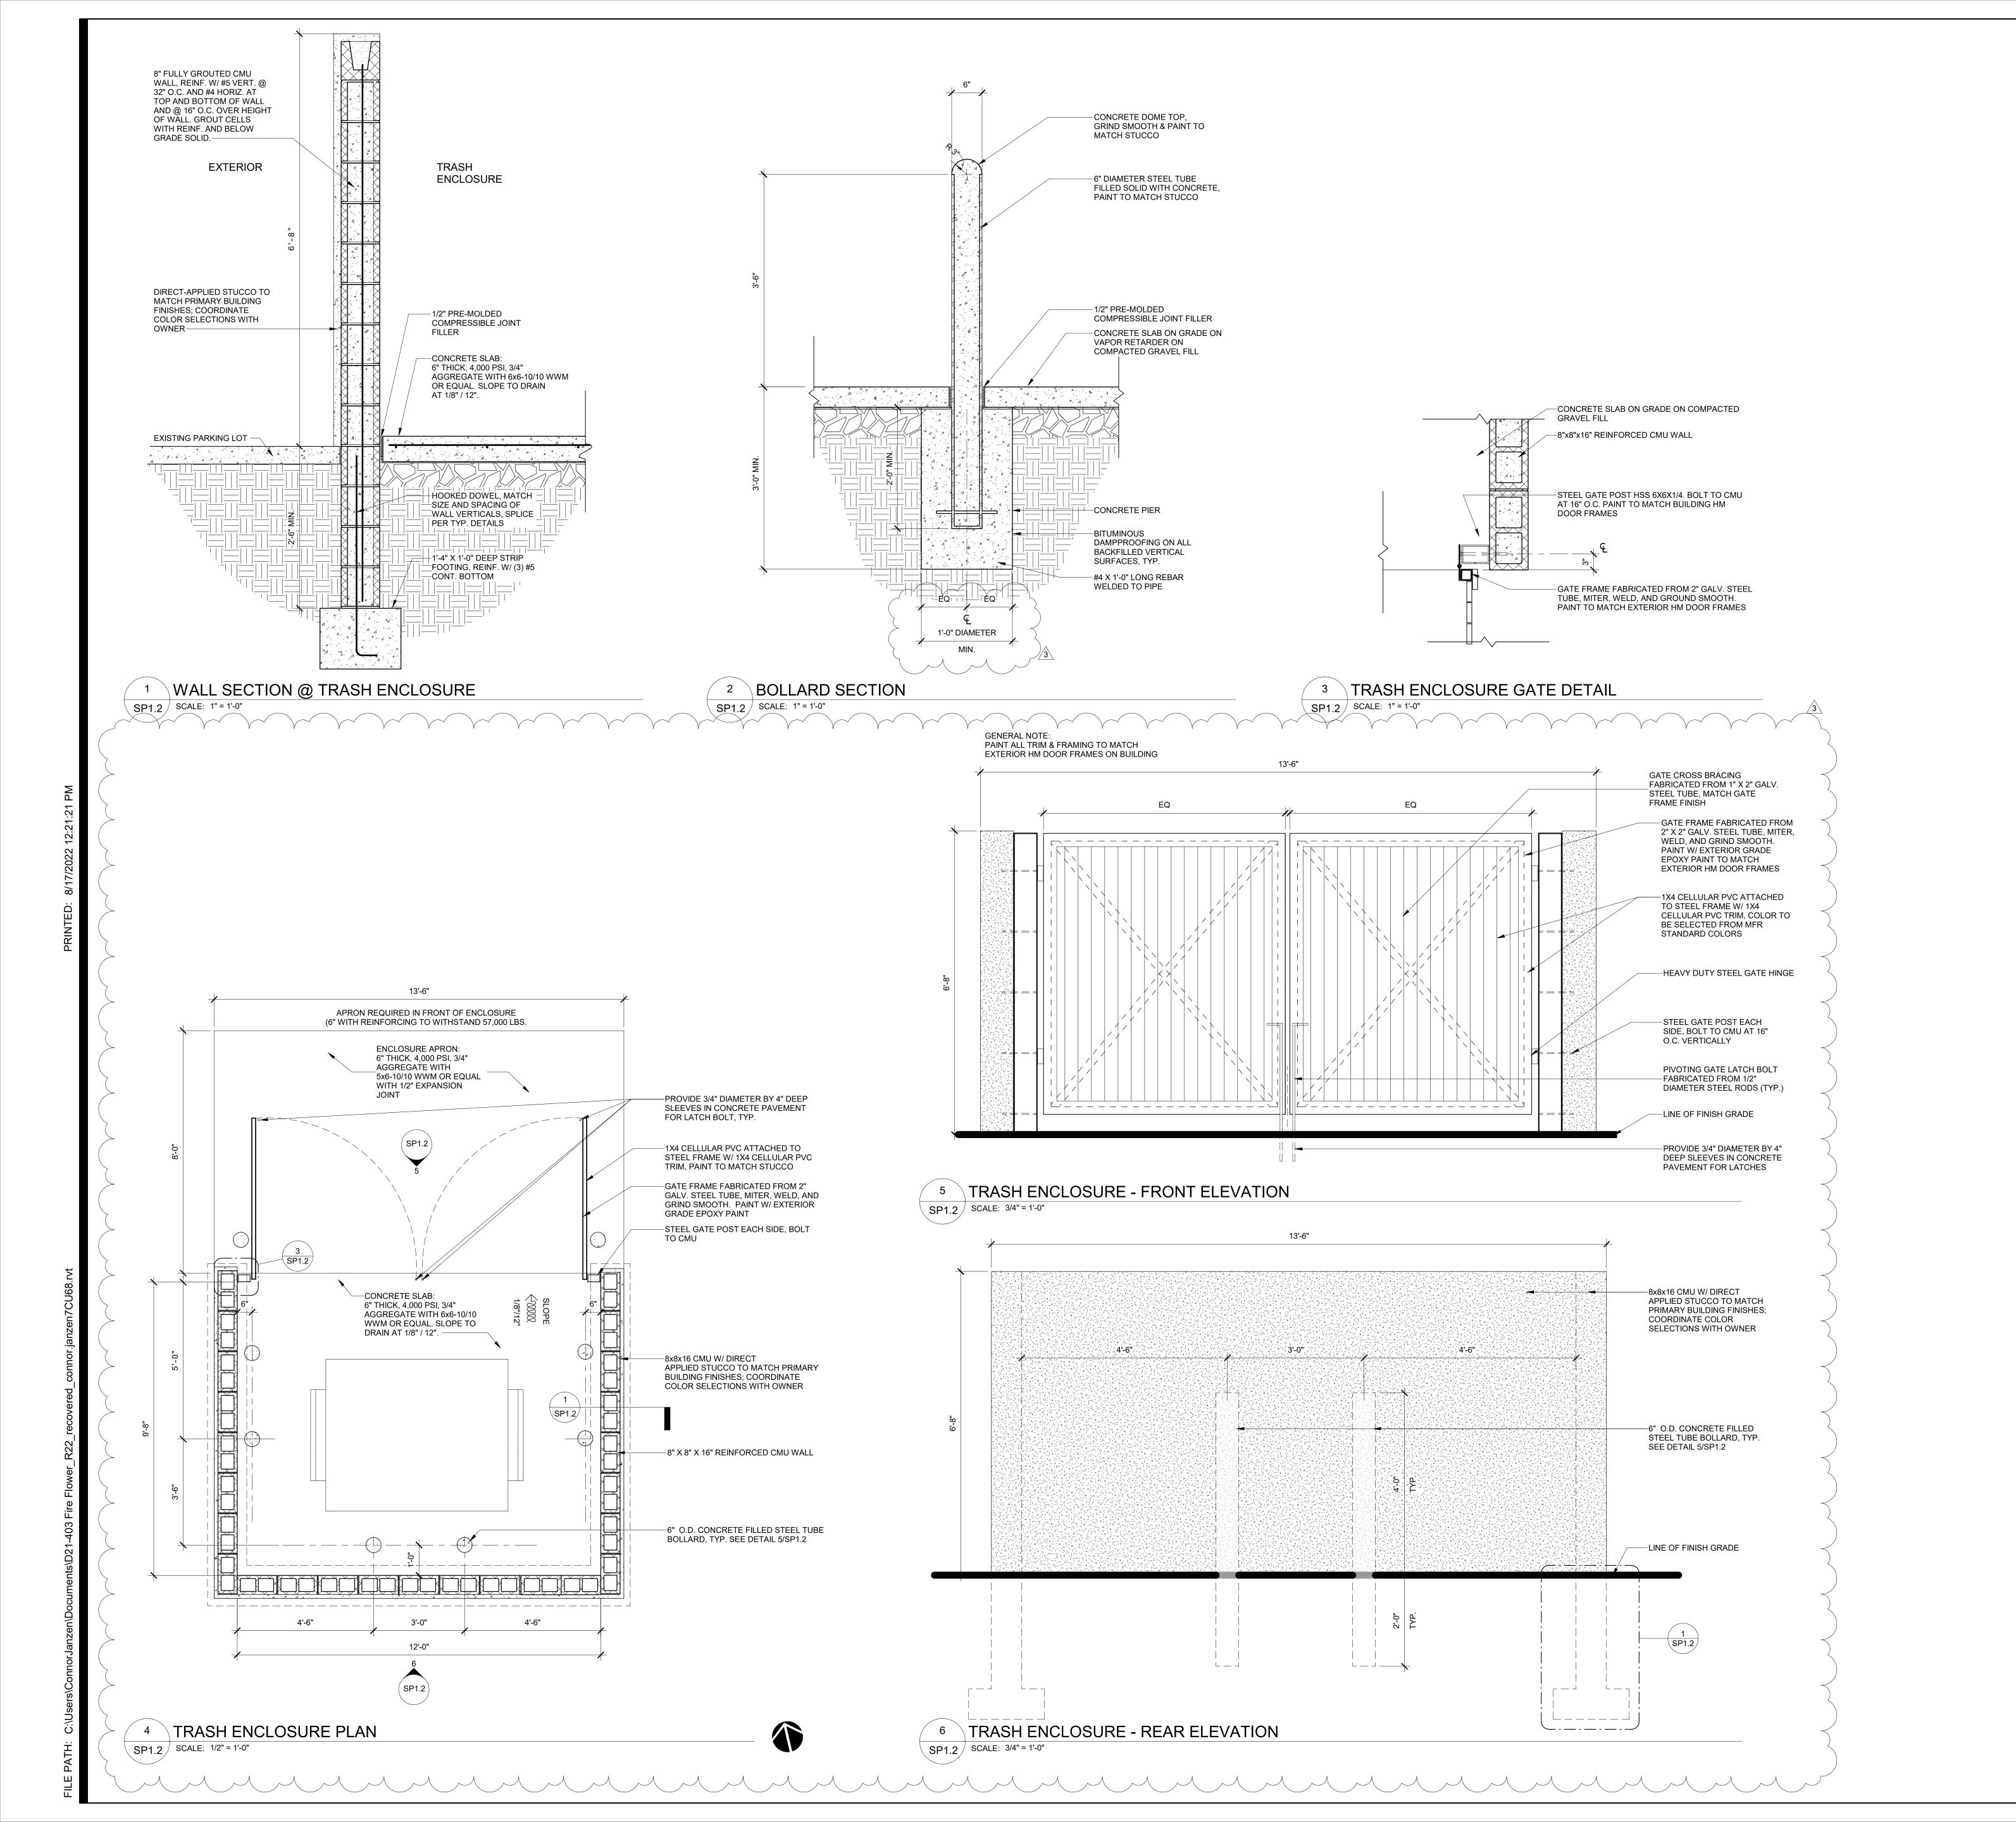

Drawn By: CZJ

Checked By: MZS

Revisions:

No. Date Description

1 7/27/2022 PERMIT

3 08/19/2022 PERMIT REVISIONS

Sheet Description
SOLID
WASTE
DETAILS

Sheet Number

SP1.2

7430 E. Caley Ave Suite 280E Centennial, CO 80111 P. (720) 258-4780 F. (720) 258-4762

IMPORTANT NOTICE: THIS DOCUMENT IS CONFIDENTIAL. PLEASE DO NOT REPRODUCE THIS DOCUMENT IN ANY WAY OTHER THAN WHAT IS NEEDED TO PERFORM WITHIN THE SCOPE OF YOUR WORK. PLEASE RETURN THIS DOCUMENT TO 2WR + PARTNERS UPON COMPLETION OF YOUR WORK OR DESTROY. IF YOU ARE USING ELECTRONIC COPIES, PLEASE DELETE THEM FROM YOUR SYSTEM ONCE YOUR WORK IS COMPLETED.