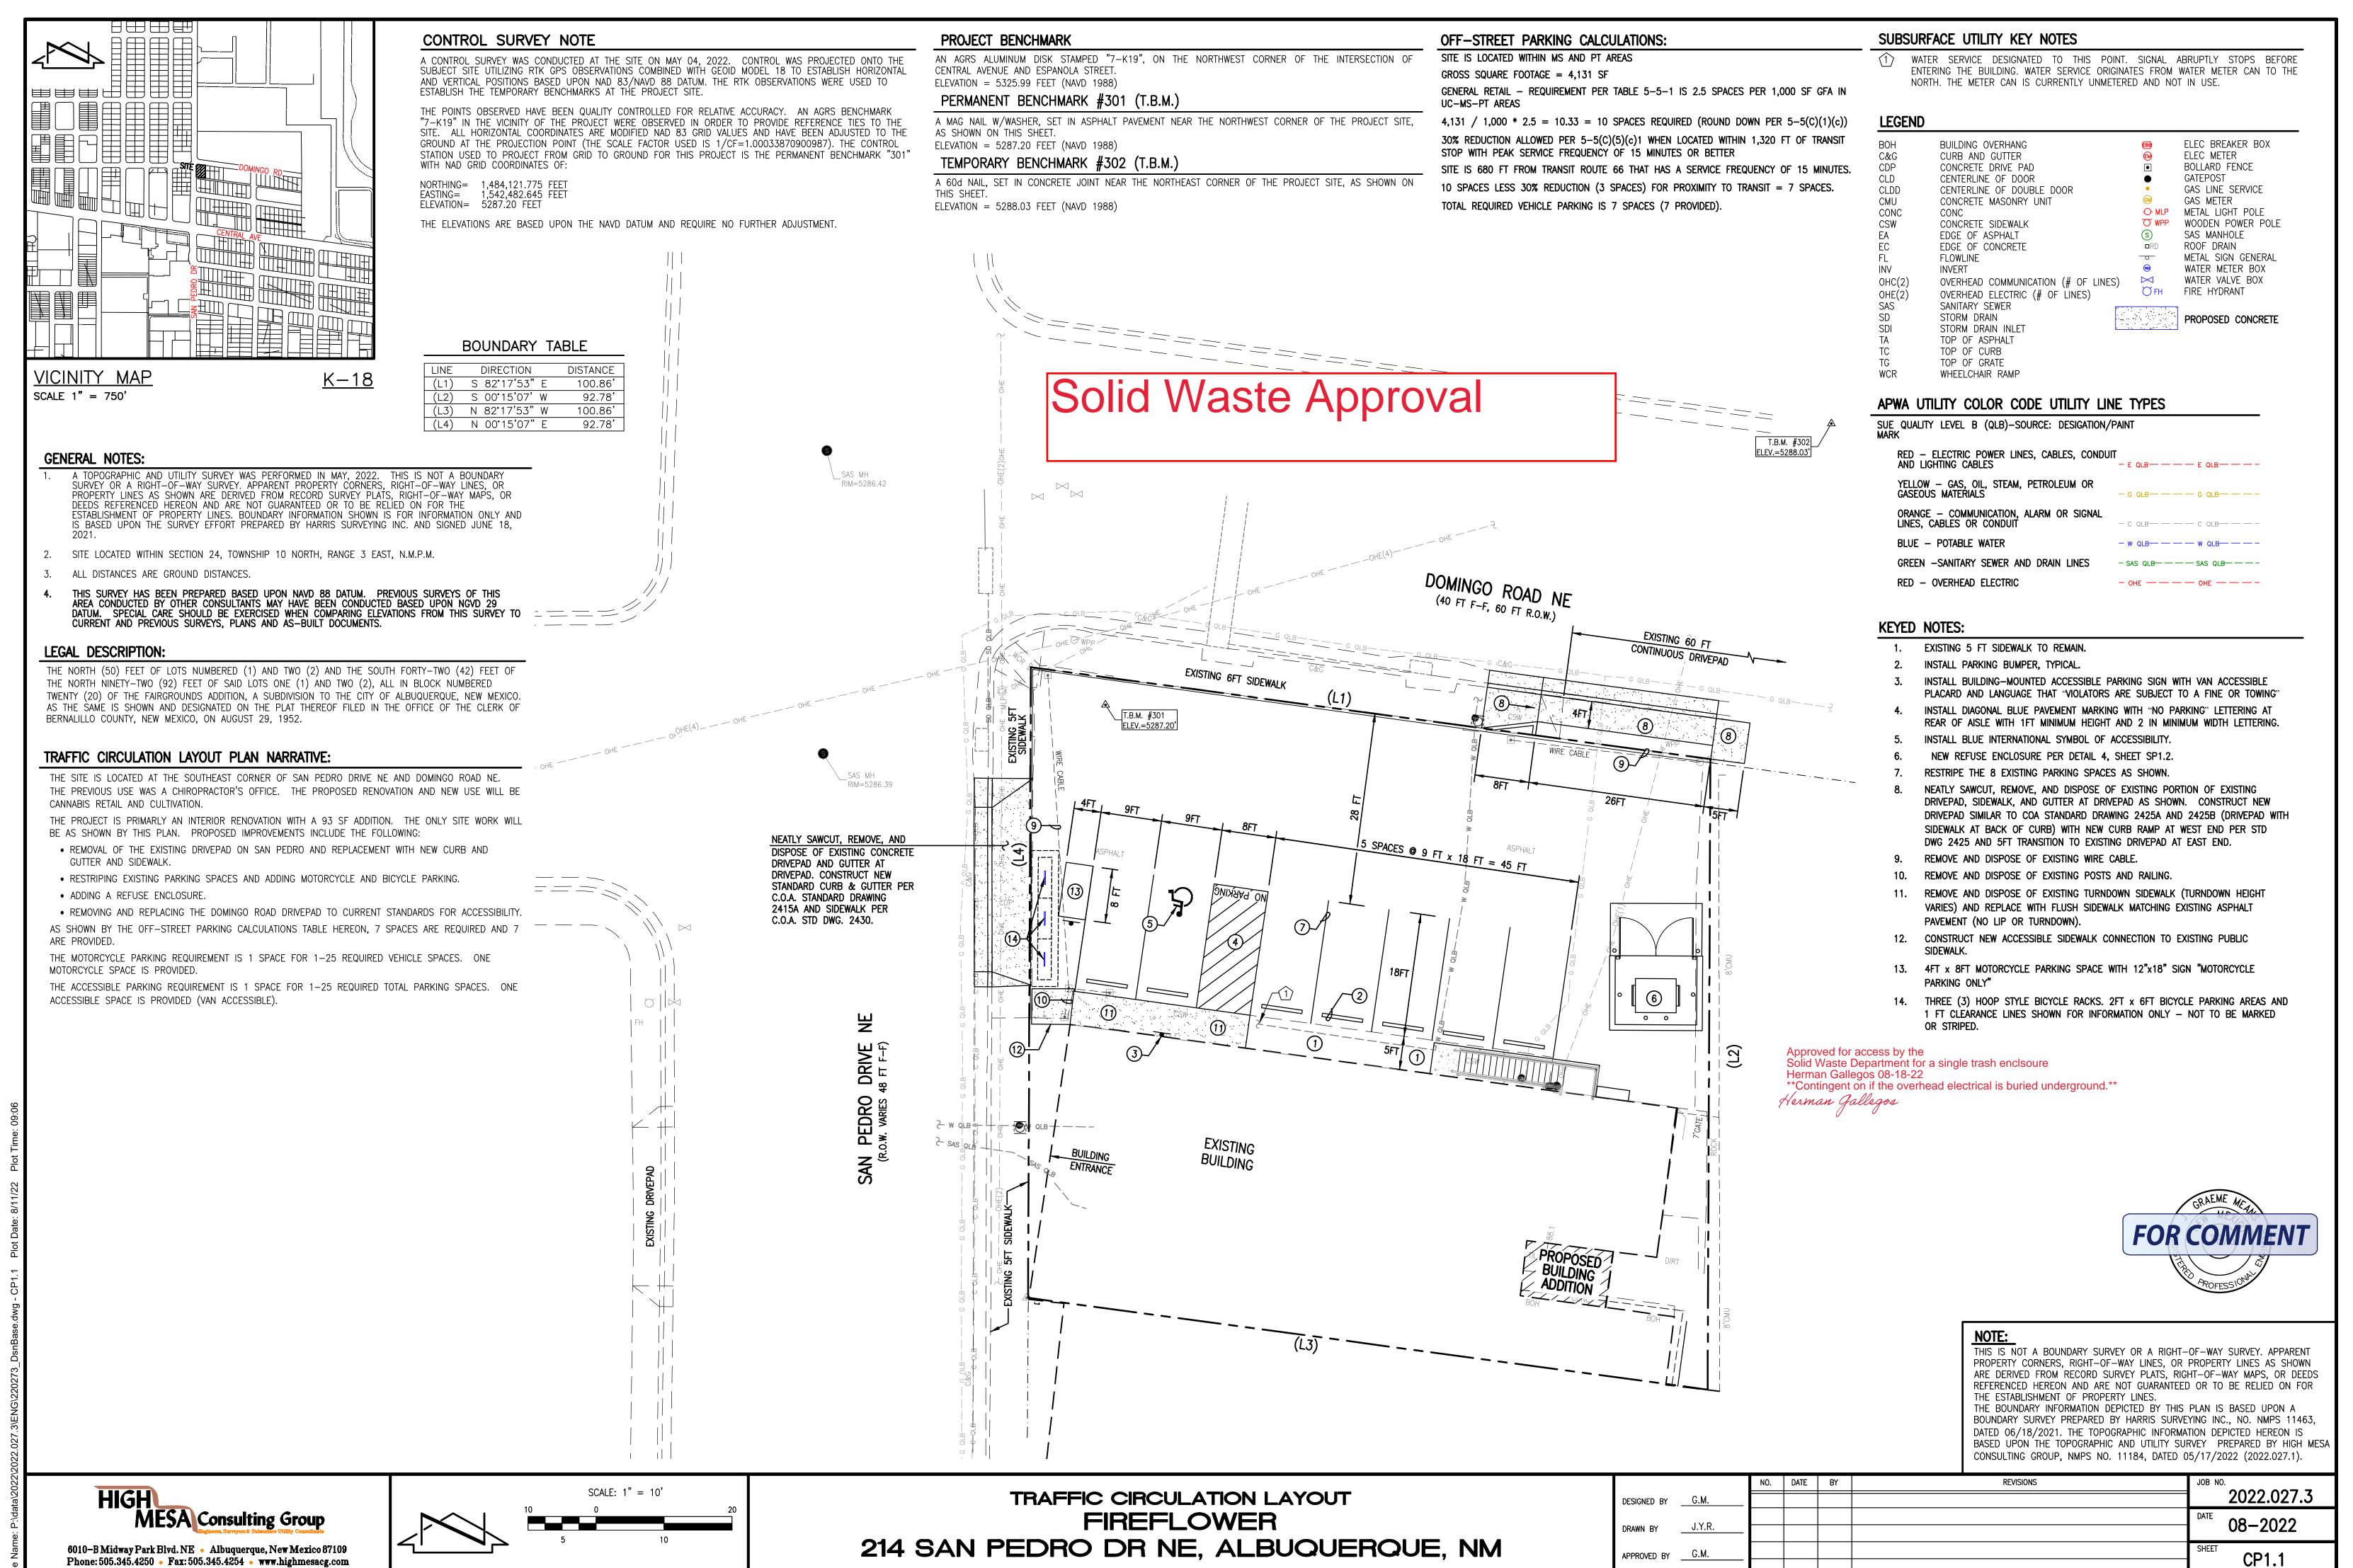

- 1. ADA curb ramp at the corner of San Pedro and Domingo Rd. must be updated to current ADA standards and have truncated domes installed.
- 2. Provide face sign details for all the proposed signs.

Albuquerque

- 3. Provide a copy of Fire Marshal approval.
- 4. Please provide a sight distance exhibit

NM 87103

5. Show the clear sight triangle and add the following note to the plan: "Landscaping and signage will not interfere with clear sight requirements. Therefore, signs, walls, trees, and shrubbery between 3 and 8 feet tall (as measured from the gutter pan) will not be acceptable in the clear sight triangle.

www.cabq.gov

- 6. Add a note stating "All broken or cracked sidewalk must be replaced with sidewalk and curb & gutter." A build note must be provided referring to the appropriate City Standard drawing.
- 7. Please provide a letter of response for all comments given.

Once corrections are complete resubmit

- 1. The Traffic Circulation Layout
- 2. A Drainage Transportation Information Sheet (DTIS)
- 3. Send an electronic copy of your submittal to PLNDRS@cabq.gov.
- 4. The \$75 re-submittal fee.

# CONSTRUCTION DOCUMENTS

Project Number: D21-403
Date 08/08/2022
Drawn By: J.Y.R.
Checked By: G.M.
Revisions:

No. Date Description

Sheet Description

TRAFFIC

RCULATION

LAYOUT

THIS IS NOT A BOUNDARY SURVEY OR A RIGHT-OF-WAY SURVEY. APPARENT PROPERTY CORNERS, RIGHT-OF-WAY LINES, OR PROPERTY LINES AS SHOWN

ARE DERIVED FROM RECORD SURVEY PLATS, RIGHT-OF-WAY MAPS, OR DEEDS REFERENCED HEREON AND ARE NOT GUARANTEED OR TO BE RELIED ON FOR

2022.027.3

08-2022

CP1.1

THE BOUNDARY INFORMATION DEPICTED BY THIS PLAN IS BASED UPON A BOUNDARY SURVEY PREPARED BY HARRIS SURVEYING INC., NO. NMPS 11463, DATED 06/18/2021. THE TOPOGRAPHIC INFORMATION DEPICTED HEREON IS BASED UPON THE TOPOGRAPHIC AND UTILITY SURVEY PREPARED BY HIGH MESA CONSULTING GROUP, NMPS NO. 11184, DATED 05/17/2022 (2022.027.1).

THE ESTABLISHMENT OF PROPERTY LINES.

DESIGNED BY \_\_\_G.M.

NPPROVED BY G.M.

Sheet Number

CP1.1

MESA Consulting Group

6010-B Midway Park Blvd. NE • Albuquerque, New Mexico 87109

Phone: 505.345.4250 • Fax: 505.345.4254 • www.highmesacg.com