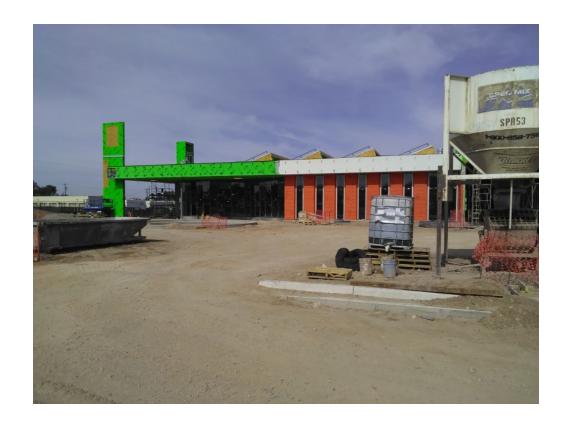

### **Storm Water Compliance Inspection Form**

PO Box 400 Los Lunas, NM 87042 www.greenglobenm.com

Inspection Type: Routine Date: 06-02-2021 Time: 9:55 AM

Permit Tracking #: NMR100317 Inspector Name: Mario Alderete Qualifications: Inspector Current Weather Conditions: Date and Amount of Last Recordable Storm Event: 05-31-2021 .50 Inches

### Thunderstorms (Isolated) Construction Time Line:

| Action                    | Start Date | Date Complete |
|---------------------------|------------|---------------|
| Initial BMP Installation  | 06-24-2020 | 06-24-2020    |
| Clearing and Grubbing     | 06-26-2020 |               |
| Utility Installation      | 08-20-2020 |               |
| Construction of Structure | 08-20-2020 |               |
| Final Stabilization       |            |               |