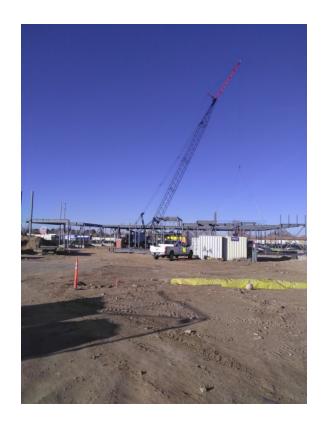

### Thunderstorms (Isolated) Construction Time Line:

| Action                    | Start Date | Date Complete |
|---------------------------|------------|---------------|
| Initial BMP Installation  | 06-24-2020 | 06-24-2020    |
| Clearing and Grubbing     | 06-26-2020 |               |
| Utility Installation      | 08-20-2020 |               |
| Construction of Structure | 08-20-2020 |               |
| Final Stabilization       |            |               |