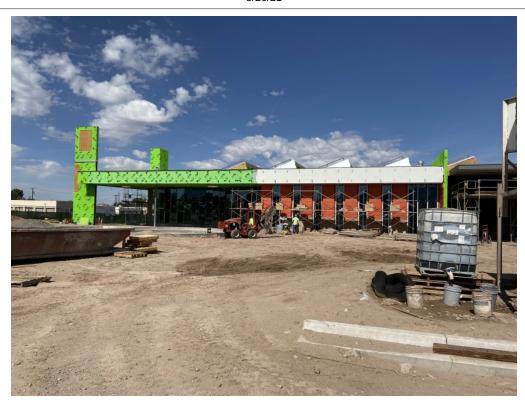

### **Storm Water Compliance Inspection Form**

PO Box 400 Los Lunas, NM 87042 www.greenglobenm.com

Inspection Type: Routine Date: 06-02-2021 Time: 9:55 AM

Permit Tracking #: NMR100317 Inspector Name: Mario Alderete Qualifications: Inspector Current Weather Conditions: Date and Amount of Last Recordable Storm Event: 05-31-2021 .50 Inches

### Thunderstorms (Isolated) Construction Time Line:

| Action                    | Start Date | Date Complete |
|---------------------------|------------|---------------|
| Initial BMP Installation  | 06-24-2020 | 06-24-2020    |
| Clearing and Grubbing     | 06-26-2020 |               |
| Utility Installation      | 08-20-2020 |               |
| Construction of Structure | 08-20-2020 |               |
| Final Stabilization       |            |               |