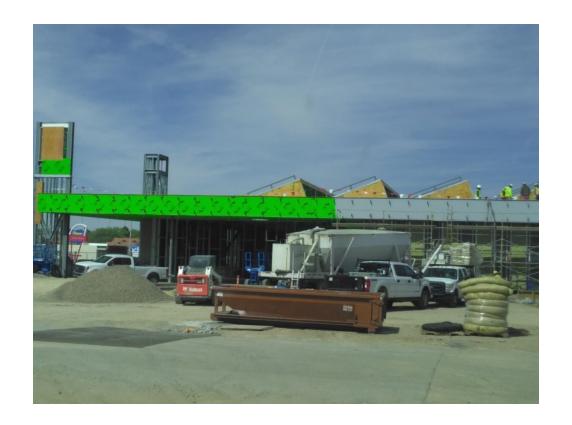

#### Site Walk

| Question                                                                                 | Yes         | No | N/A         | Comment                                      |
|------------------------------------------------------------------------------------------|-------------|----|-------------|----------------------------------------------|
| Is there a proper posting sign?                                                          | $\boxtimes$ |    |             |                                              |
| Are areas that have been disturbed, but not under construction been properly stabilized? |             |    |             |                                              |
| Velocity Reduction Devices i.e. Check Dams, Berms, Etc.                                  |             |    |             |                                              |
| Silt Fence                                                                               |             |    | $\boxtimes$ |                                              |
| Wattles/Filter Sock                                                                      | $\boxtimes$ |    |             |                                              |
| Inlet Protection                                                                         |             |    | X           |                                              |
| Cut Back Curbs                                                                           |             |    | $\boxtimes$ |                                              |
| Waste Management                                                                         | $\boxtimes$ |    |             |                                              |
| Vehicle Tracking Control                                                                 |             |    | $\boxtimes$ | Asphalt entrance, Sweeping being done daily. |
| Material Storage                                                                         | $\boxtimes$ |    |             |                                              |
| Dust Control                                                                             | $\boxtimes$ |    |             | Water Truck is being used.                   |
| Street Sweeping                                                                          | $\boxtimes$ |    |             |                                              |
| Construction Washouts i.e. Concrete, Paint, Stucco Etc.                                  |             |    |             |                                              |
| Discharge Points                                                                         | $\boxtimes$ |    |             |                                              |
| Sanitary Stations                                                                        | $\boxtimes$ |    |             |                                              |
| Stockpiles                                                                               | $\boxtimes$ |    |             |                                              |
| Other                                                                                    |             |    | X           |                                              |