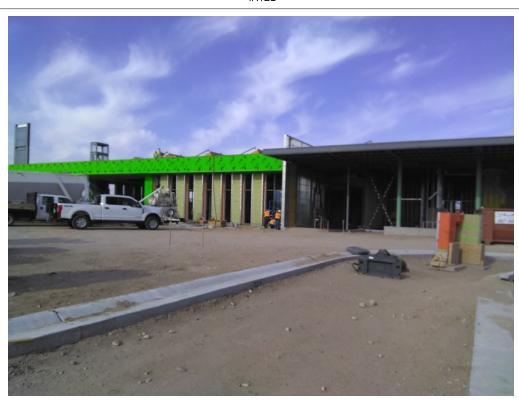

#### Site Walk

| Question                                                                                 | Yes         | No | N/A         | Comment                                      |
|------------------------------------------------------------------------------------------|-------------|----|-------------|----------------------------------------------|
| Is there a proper posting sign?                                                          | $\boxtimes$ |    |             |                                              |
| Are areas that have been disturbed, but not under construction been properly stabilized? |             |    |             |                                              |
| Velocity Reduction Devices i.e. Check Dams, Berms, Etc.                                  |             |    |             |                                              |
| Silt Fence                                                                               |             |    | $\boxtimes$ |                                              |
| Wattles/Filter Sock                                                                      | $\boxtimes$ |    |             |                                              |
| Inlet Protection                                                                         |             |    | X           |                                              |
| Cut Back Curbs                                                                           |             |    | $\boxtimes$ |                                              |
| Waste Management                                                                         | $\boxtimes$ |    |             |                                              |
| Vehicle Tracking Control                                                                 |             |    | $\boxtimes$ | Asphalt entrance, Sweeping being done daily. |
| Material Storage                                                                         | $\boxtimes$ |    |             |                                              |
| Dust Control                                                                             | $\boxtimes$ |    |             | Water Truck is being used.                   |
| Street Sweeping                                                                          | $\boxtimes$ |    |             |                                              |
| Construction Washouts i.e. Concrete, Paint, Stucco Etc.                                  |             |    |             |                                              |
| Discharge Points                                                                         | $\boxtimes$ |    |             |                                              |
| Sanitary Stations                                                                        | $\boxtimes$ |    |             |                                              |
| Stockpiles                                                                               | $\boxtimes$ |    |             |                                              |
| Other                                                                                    |             |    | X           |                                              |