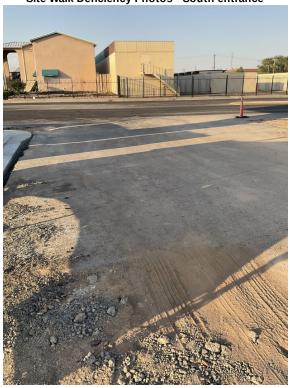

### Action Log:

| Location       | Action Type       | Action Required | Date Noted | Date<br>Completed | Initials |
|----------------|-------------------|-----------------|------------|-------------------|----------|
| South entrance | Corrective Action | Street sweeping | 06-23-2021 |                   |          |

Inspector: Joshua Armijo / ' O6-23-2021

Name Signature Date

Site Walk Deficiency Photos - South entrance

8-26-18

9-9-20

9-16-20

9-23-20

9-30-20