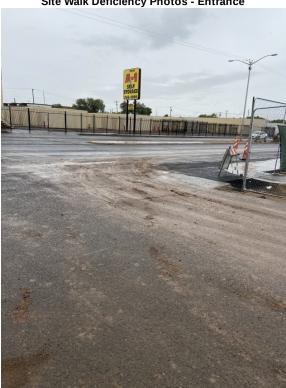

ere solo

Inspector: Mario Alderete

06-30-2021

Name Signature

Date

Site Walk Deficiency Photos - Entrance

8-26-18

9-9-20

# Bradbury Stamm Construction: CABQ International District Library

**Action Log:** 

| Location | Action Type | Action Required                      | Date Noted | Date<br>Completed | Initials |
|----------|-------------|--------------------------------------|------------|-------------------|----------|
| Entrance | Maintenance | Sweep street as needed to remove mud | 06-30-2021 |                   |          |