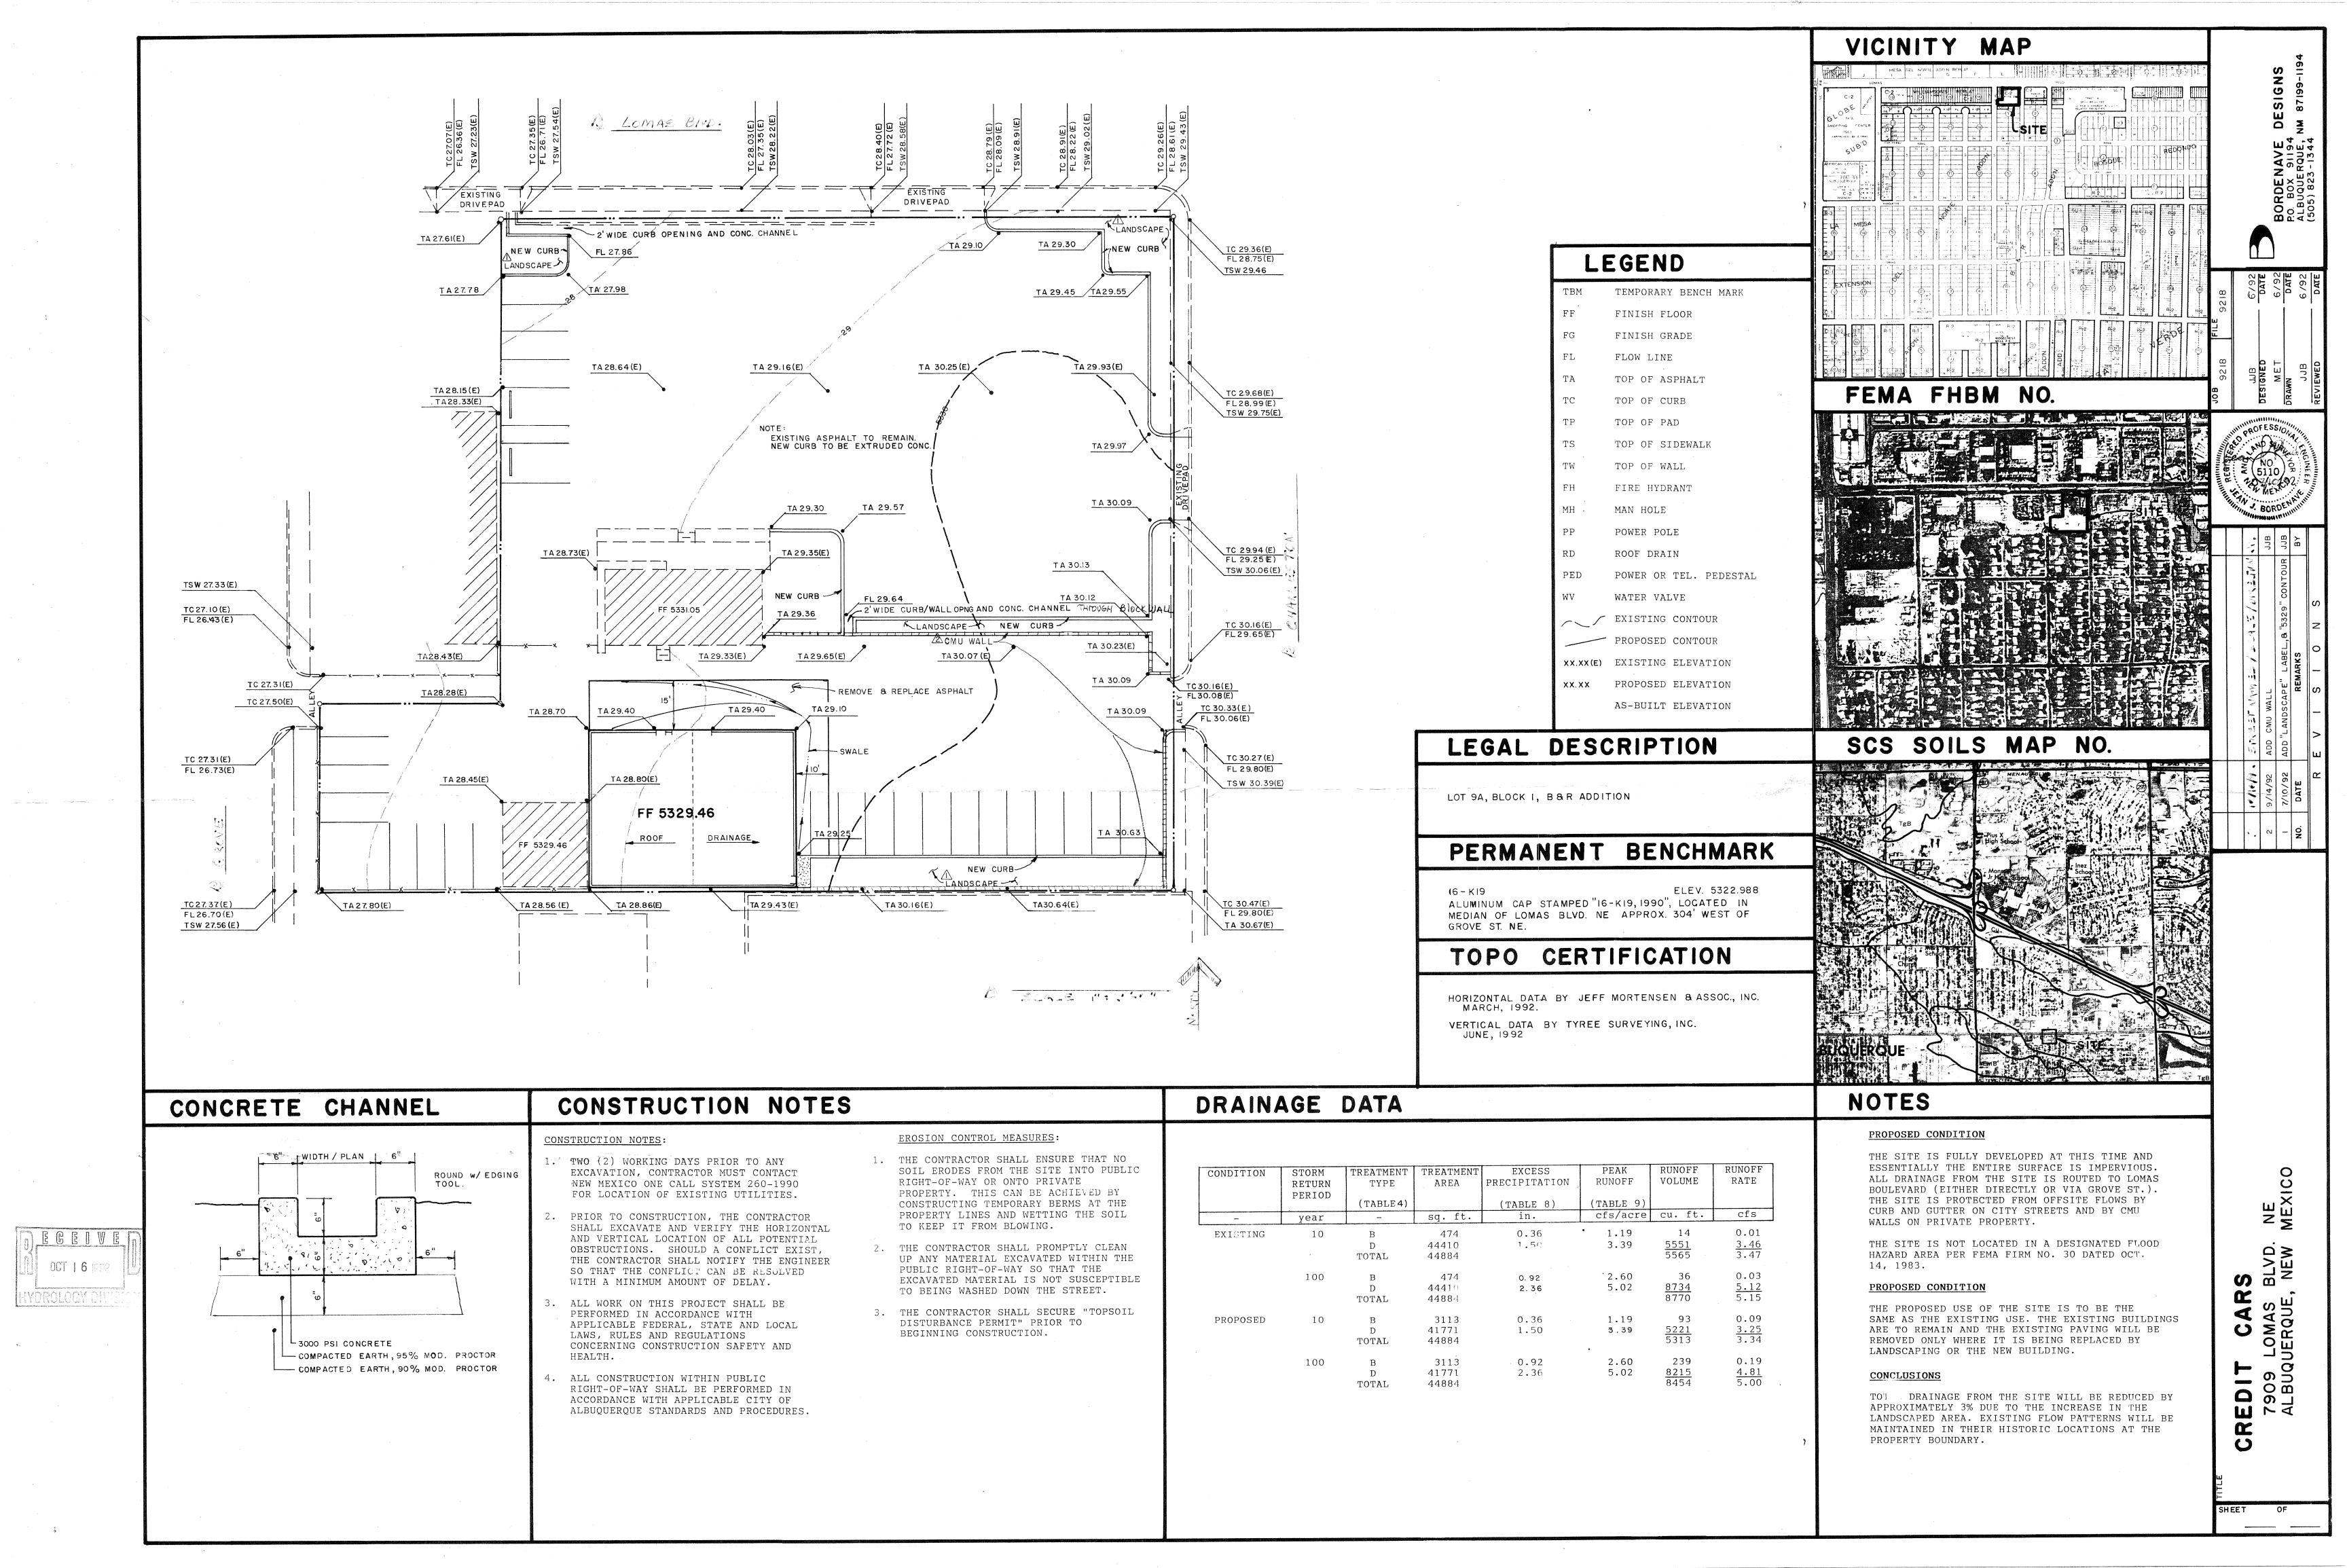

## City of Albuquerque

P.O. BOX 1293 ALBUQUERQUE, NEW MEXICO 87103

October 23, 1992

Jake Bordenave Bordenave Designs P.O. Box 91194 Albuquerque, NM 87199

RE: REVISED DRAINAGE PLAN FOR CREDIT CARS (K19-D50) REVISION DATED

10/16/92.

Dear Mr. Bordenave:

Based on the information provided on your October 16, 1992 resubmittal, the above referenced site is approved for Certificate of Occupancy release.

If I can be of further assistance, please feel free to contact me at 768-2667.

## City of Albuquerque

P.O. BOX 1293 ALBUQUERQUE, NEW MEXICO 87103

Ausgust 3, 1992

J.J. Bordenave, P.E. Bordenave Designs P.O. Box 91194 Albuquerque, N.M. 87199

> RE: GRADING & DRAINAGE PLAN FOR CREDIT CARS (K-19/D50) RECEIVED JUNE 29, 1992 FOR BUILDING PERMIT APPROVAL ENGINEER'S STAMP DATED JULY 10, 1992

Dear Mr. Bordenave:

Based on the information in the submittal referenced above, the Building Permit for this project is approved. The Drainage & Grading Plan must be included in the set of construction documents that you submit for the Building Permit. Certification of grades in accordance with the DPM checklist will be required before any Certificate of Occupancy is issued.