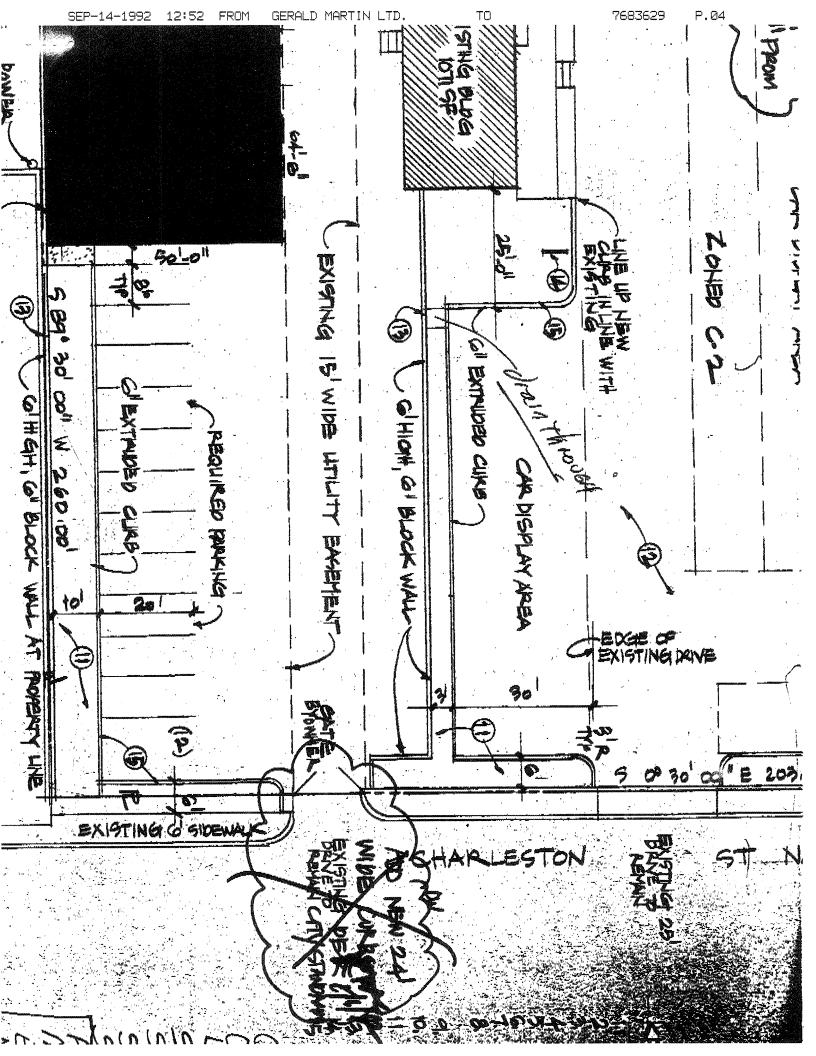

Dear Bernie:

We will provide, within the next 30 days, a revised Grading and Drainage plan showing the block wall. The block wall was installed at the owner's request in lieu of the curb shown on the Grading and Drainage plan.