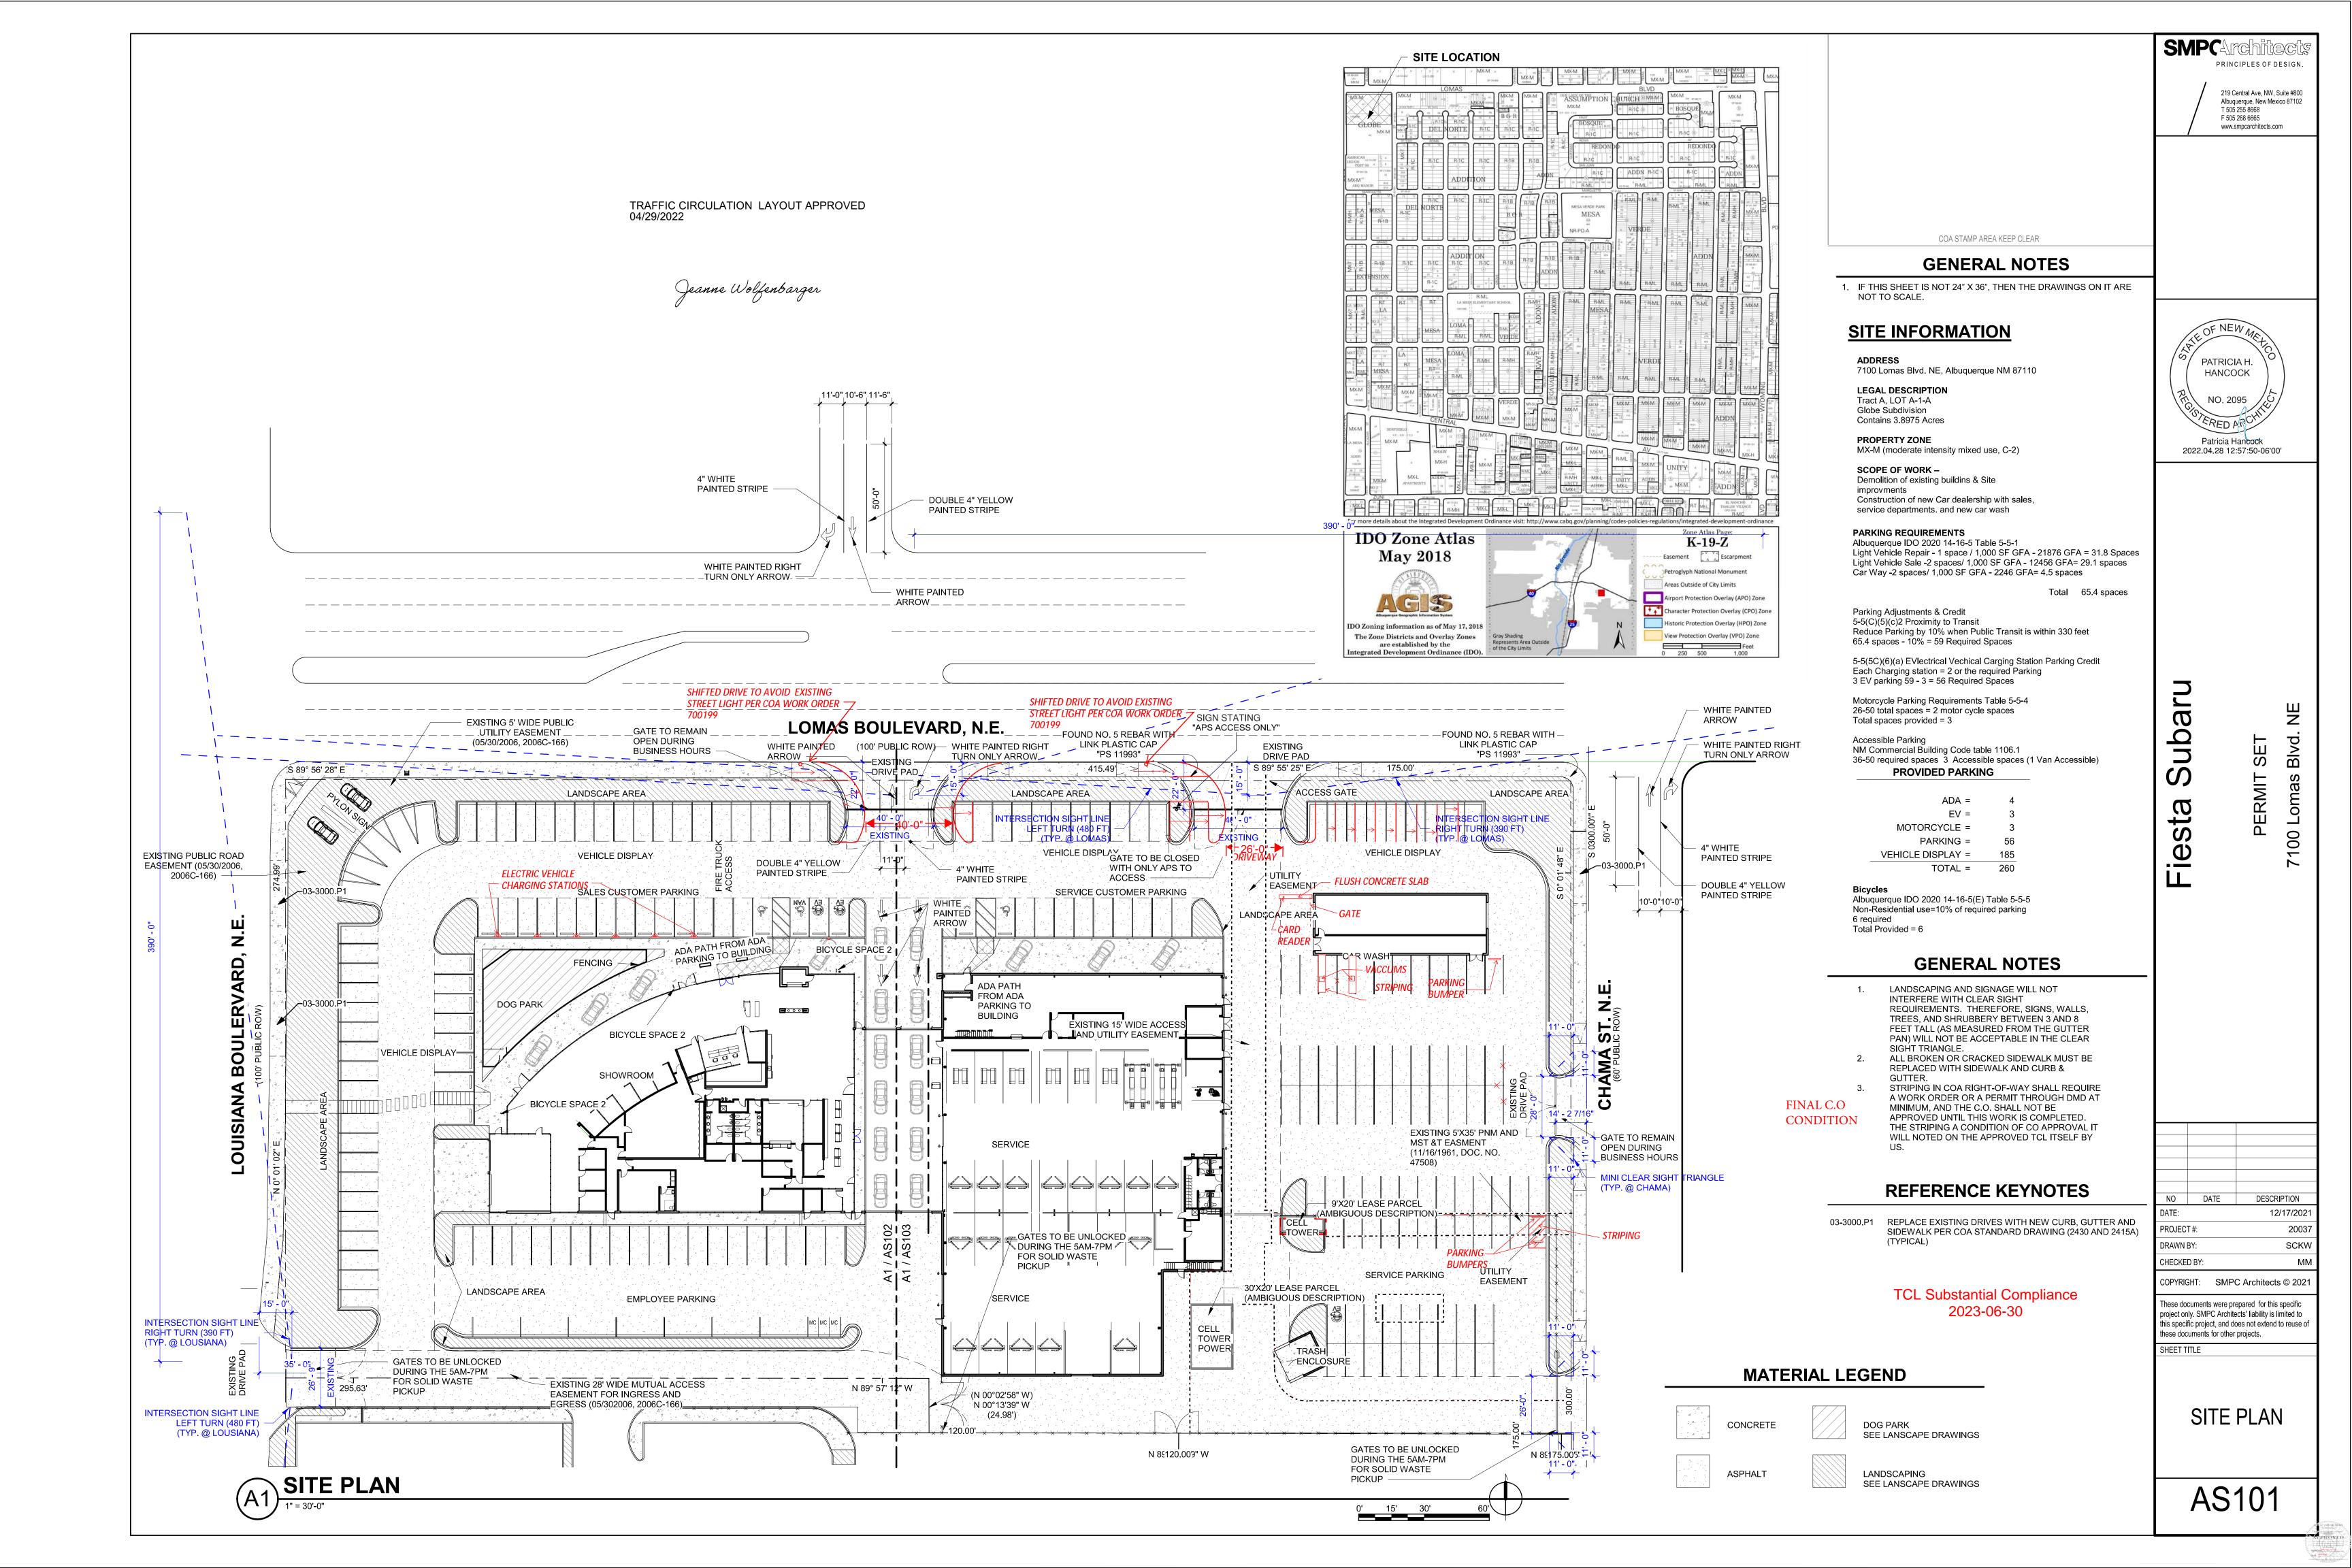

To whom it may concern,

I, Patricia Hancock, NMRA # 2095, of the firm SMPC Architects, hereby certify that the above referenced project is in substantial compliance with and in accordance with the design intent of the approved plan dated 4-29-2022. I further certify that I have personally visited the site on June 29, 2023 and have determined by visual inspection that the survey data provided is representative of actual site conditions and is true and correct to the best of my knowledge and belief. This certification is submitted in support of a request for a permanent Certificate of Occupancy.

The record information presented hereon is not necessarily complete and intended only to verify substantial compliance of the traffic aspects of this project. Those relying on the record document are advised to obtain independent verification of its accuracy before using it for any other purpose.