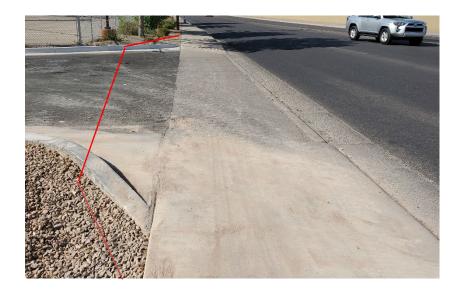

NM 87103

• Per approved site plan, please provide an ADA pathway connection in the southwest entrance. Either reconstruct to add accessible ramps the same as the other entrances or add an ADA accessible path along the back of the drive ramp.