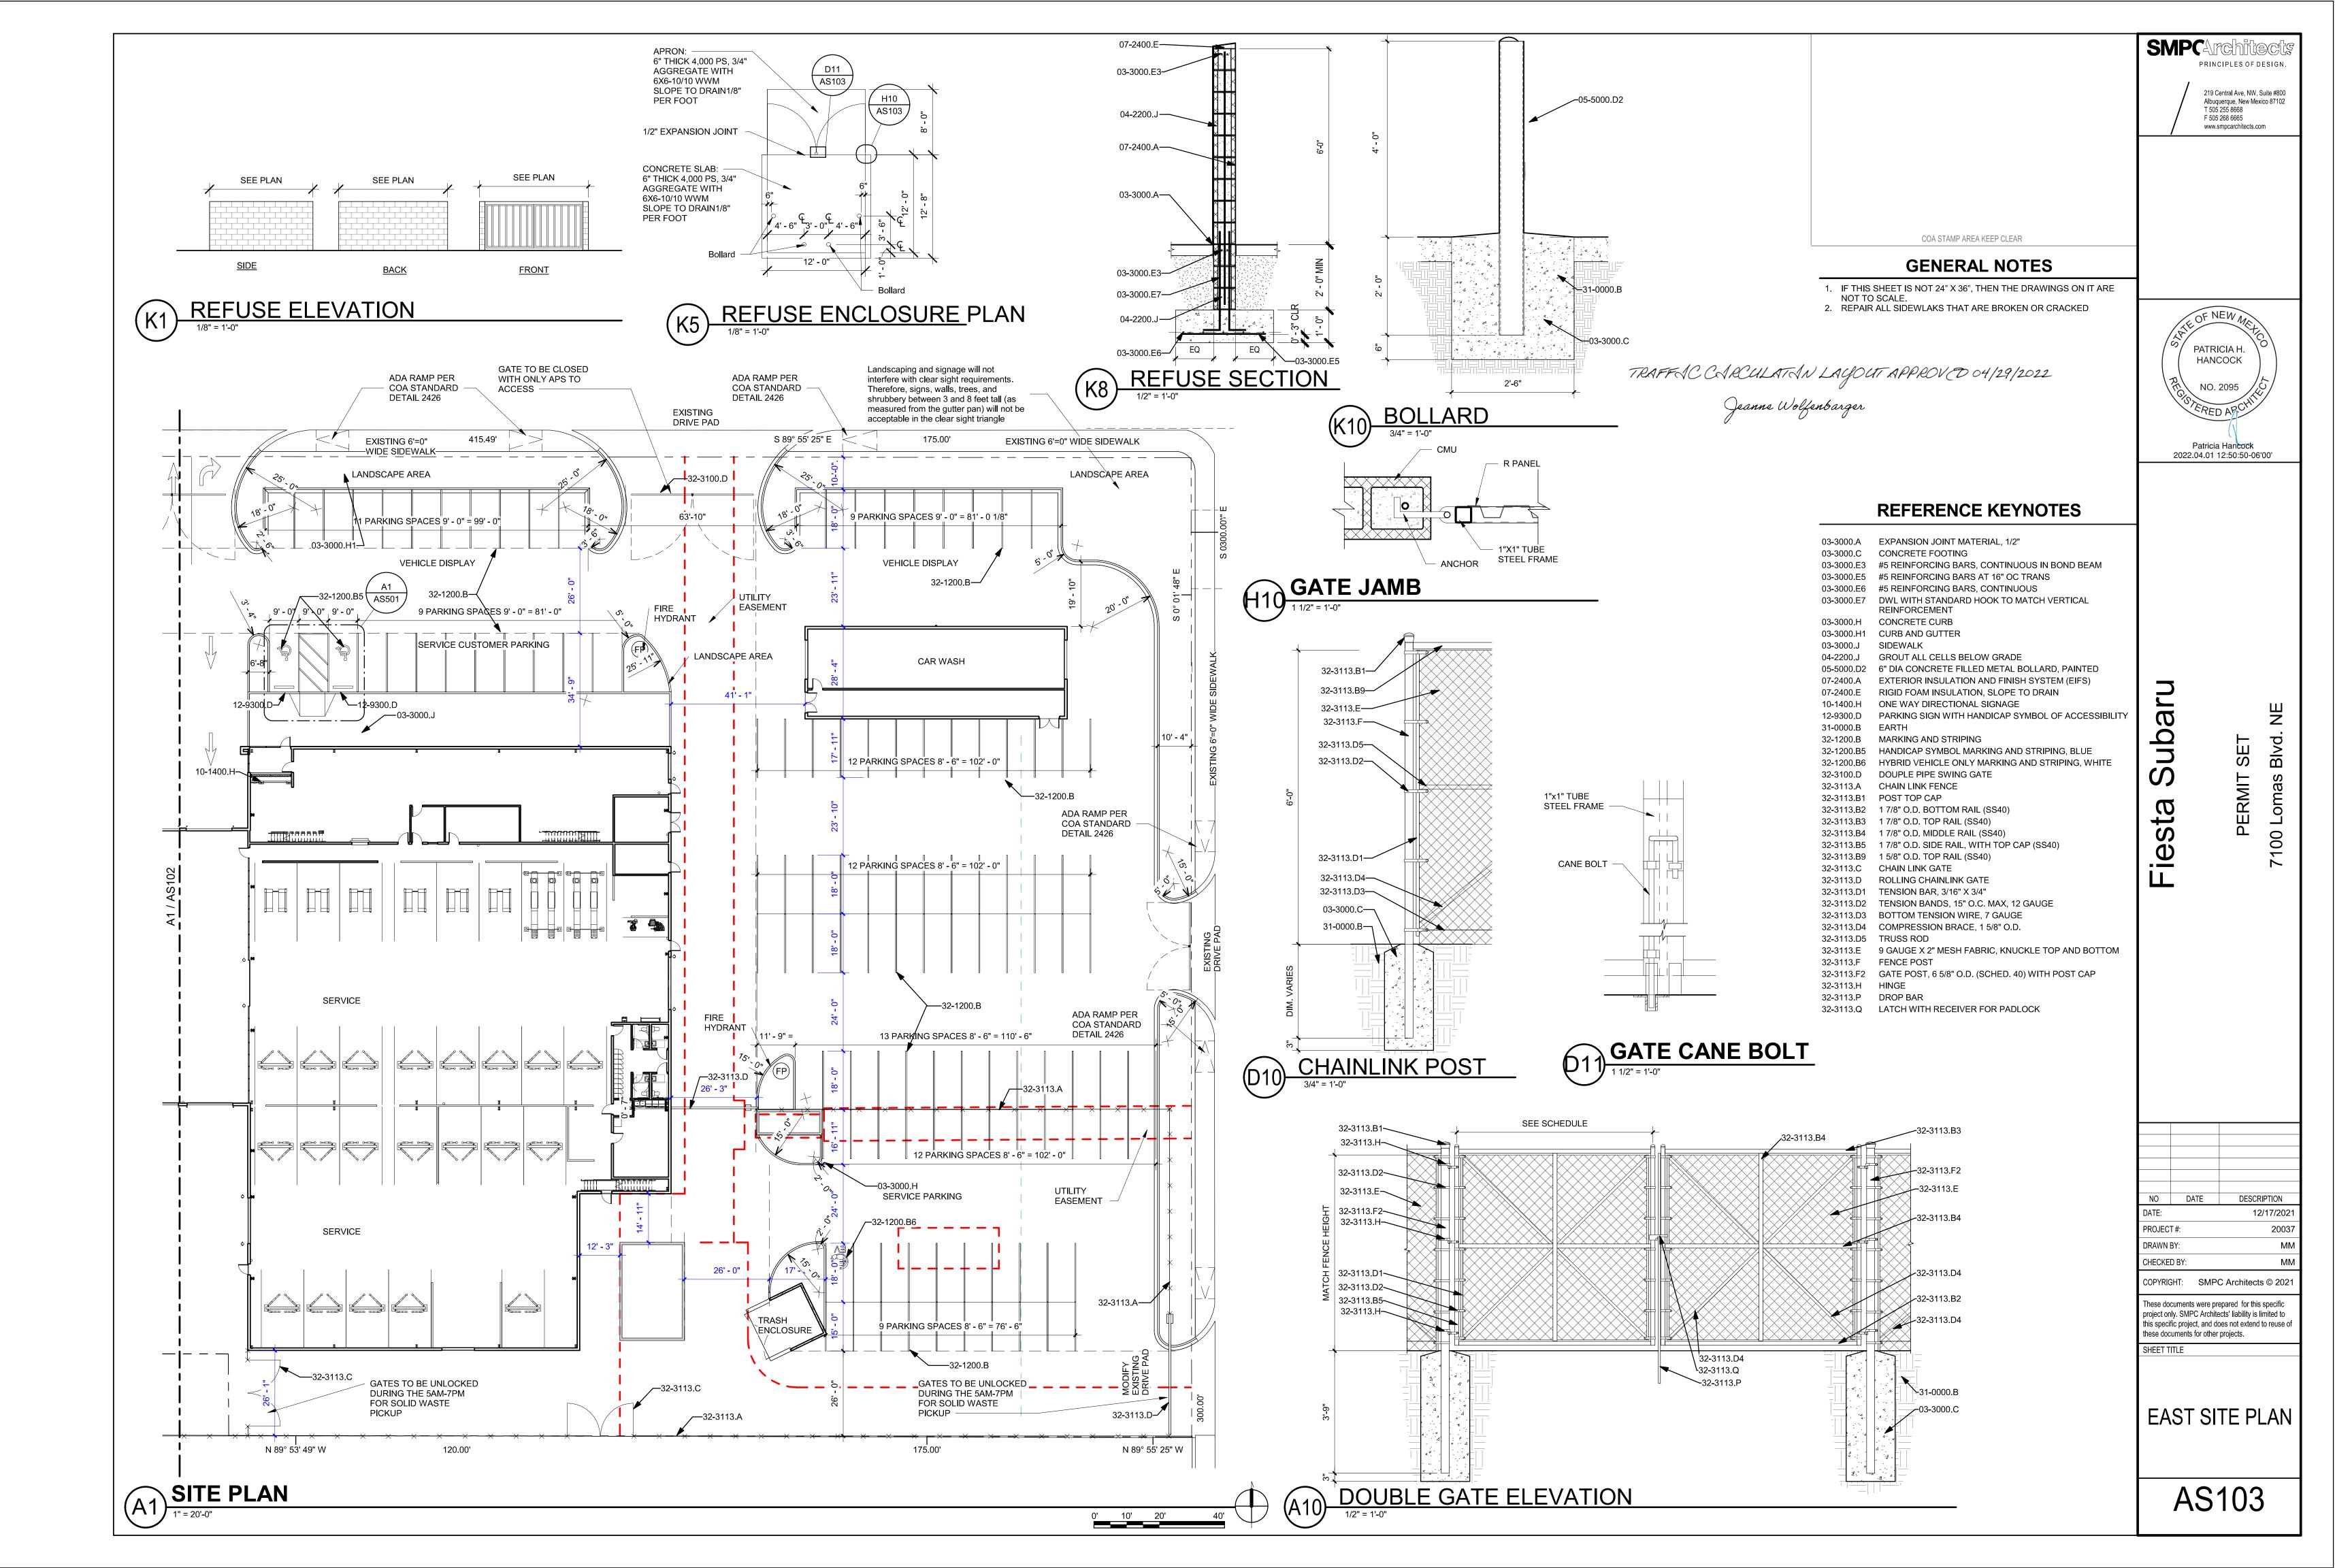

The Minimum Throat depth off an Arterial needs to be comply, please review DPM Design Criteria Table 7.4.81 Minimum Throat Length.

- Per Meeting March 14, 2022 Current layout will be approved pending adjustment of gates and ADA drives
- 3. An ADA ramp will need to be provided at the corner of Louisiana/Lomas. The existing ramp doesn't provide a minimum pathway width of 4ft to service ADA prior to ramp landing.
  - Sidewalks at cornet of Lomas and Louisiana have been changed to have a 48" clearance from the poer pole and the traffic light post
- 4. All existing drive pads off Louisiana and Lomas are not ADA accessible. So the will need to be ADA accessible and the design will need to be Curb Return since both roadways are classified as Arterial.
  - Drives need to have accessible path. City prefers curb returns (COA STD DWG 2426)
- 5. Please label the name of side street on the eastern property. Chama?
  - Chama Street label added
- 6. Identify the right of way width, medians, curb cuts, and street widths on Chamas St. NE
  - See attached Chama ROW PDF
- 7. Provide details for all proposed pavement markings
  - Adding Pavement Details
    - PAINT 4" WIDE DOUBLE YELLOW STRIPE noted on Plan
      - PAINT 4" WIDE WHITE PARKING STRIPE noted on Plan
      - PAINT "NO PARKING" ON PAVEMENT. SEE DETAIL A1/AS501.
      - PAINTED DIRECTIONAL ARROW- See Added Detail A7/AS501
      - INSTALL VAN ACCESSIBLE PARKING SIGN & PAVEMENT MARKING. SEE DETAILS A1/AS501 & J10/AS102.
      - INSTALL CONCRETE WHEEL STOP PER DETAIL F7/AS501.
- 8. Chama's existing drive pads aren't ADA accessible and will need to be addressed.
  - Drives need to have accessible path. City prefers curb returns (COA STD DWG 2426)
- 9. Louisiana's, Lomas's and Chama's main access with proposed gates will need a setback of 20 feet to provide turnout.
  - Revised gate design attached.
- 10. A sidewalk easement will be needed at the corner of Louisiana/Lomas to encompass the full size of new ramp.
  - Sidewalk easement will be provided Precision
- 11. Provide turning templates for delivery vehicle.

- Signage to be provided at entrance drives and at Service Drive BHI assist
- 13. The ADA access aisles shall have the words "NO PARKING" in capital letters, each of which shall be at least one foot high and at least two inches wide, placed at the rear of the parking space so as to be close to where an adjacent vehicle's rear tire would be placed. (66-1-4.1.B NMSA 1978)
  - ADA "NO PARKING" added
- 14. Motorcycle parking spaces: Label pavement MC.
  - Motorcycle Parking "MC" added
- 15. All bicycle racks shall be designed according to the following guidelines:
  - A. The rack shall be a minimum 30 inches tall and 18 inches wide. Added
  - B. The bicycle frame shall be supported horizontally at two or more places. Comb/toaster racks are not allowed. Rack changed see drawings
  - C. The rack shall be designed to support the bicycle in an upright position. See the IDO for additional information. Rack changed see drawings
  - D. The rack allows varying bicycle frame sizes and styles to be attached. The user is not required to lift the bicycle onto the bicycle rack. Rack changed see drawings
  - E. Each bicycle parking space is accessible without moving another bicycle. Layout clarified
- 16. Bicycle racks shall be sturdy and anchored to a concrete pad.
  - Add Bicycle detail
- 17. A 1-foot clear zone around the bicycle parking stall shall be provided.
  - Layout clarified see drawings
- 18. Bicycle parking spaces shall be at least 6 feet long and 2 feet wide.
  - Layout clarified see drawings
- 19. All internal radii's will need to be 15 feet.
  - Adjusted see drawings
- 20. Per the DPM, a 6 ft. wide ADA accessible pedestrian pathway is required from the public sidewalk to the building entrances. Please clearly show this pathway and provide details.
  - ADA path added to Louisiana
- 21. Per DPM, a 6 ft. wide ADA accessible pedestrian pathway is required from the ADA parking stall access aisles to the building entrances. Please clearly show this pathway and provide details.

- 22. All sidewalks along public streets need widths provided.
  - Added dimensions to Existing 6'-0" Sidewalks
- 23. Parking areas shall have barriers to prevent vehicles from extending over onto pedestrian pathway.
  - Added Parking bumpers
- 24. Provide a copy of refuse approval.
  - Attached
- 25. Fire Department: An approval Fire 1 plan needs to be provided.
  - Attached
- 26. Lomas and Louisiana: Show the intersection sight distance and add the following note to the plan: "Landscaping and signage will not interfere with clear sight requirements Sight distance @ Lomas and Louisiana Therefore, signs, walls, trees, and shrubbery between 3 and 8 feet tall (as measured from the gutter pan) will not be acceptable in the clear sight triangle.
  - Sight line clearance and note attached
- 27. Chamas St: Show the clear sight triangle and add the following note to the plan: "Landscaping and signage will not interfere with clear sight requirements. Therefore, signs, walls, trees, and shrubbery between 3 and 8 feet tall (as measured from the gutter pan) will not be acceptable in the clear sight triangle.
  - Sight line clearance and note attached
- 28. Please specify the City Standard Drawing Number when applicable.
  - City Standard Drawing Number have been added to drawings
- 29. Shared Site access: driveways that straddle property lines, or are entirely on one property but are to be used by another property, shall have an access easement. <u>Please provide a copy of the Access Easement for all properties abutting general lot and entrance access off Louisiana.</u>
  - See Attached plat showing this easement
- 30. Unused curb cuts must be replaced with sidewalk and curb & gutter. A build note must be provided referring to the appropriate City Standard drawing (2430 & 2415A). <u>Two have been identified but not addressed off Louisiana.</u>
  - Note added at existing curb cuts on Louisiana to be removed and city sidewalk and curb standard details
- Add a note stating "All broken or cracked sidewalk must be replaced with sidewalk and curb & gutter." A build note must be provided referring to the appropriate City Standard drawing (2430 & 2415A).
  - Note added to replace broken or cracked sidewalks
- 32. Please provide a letter of response for all comments given.
  - Included