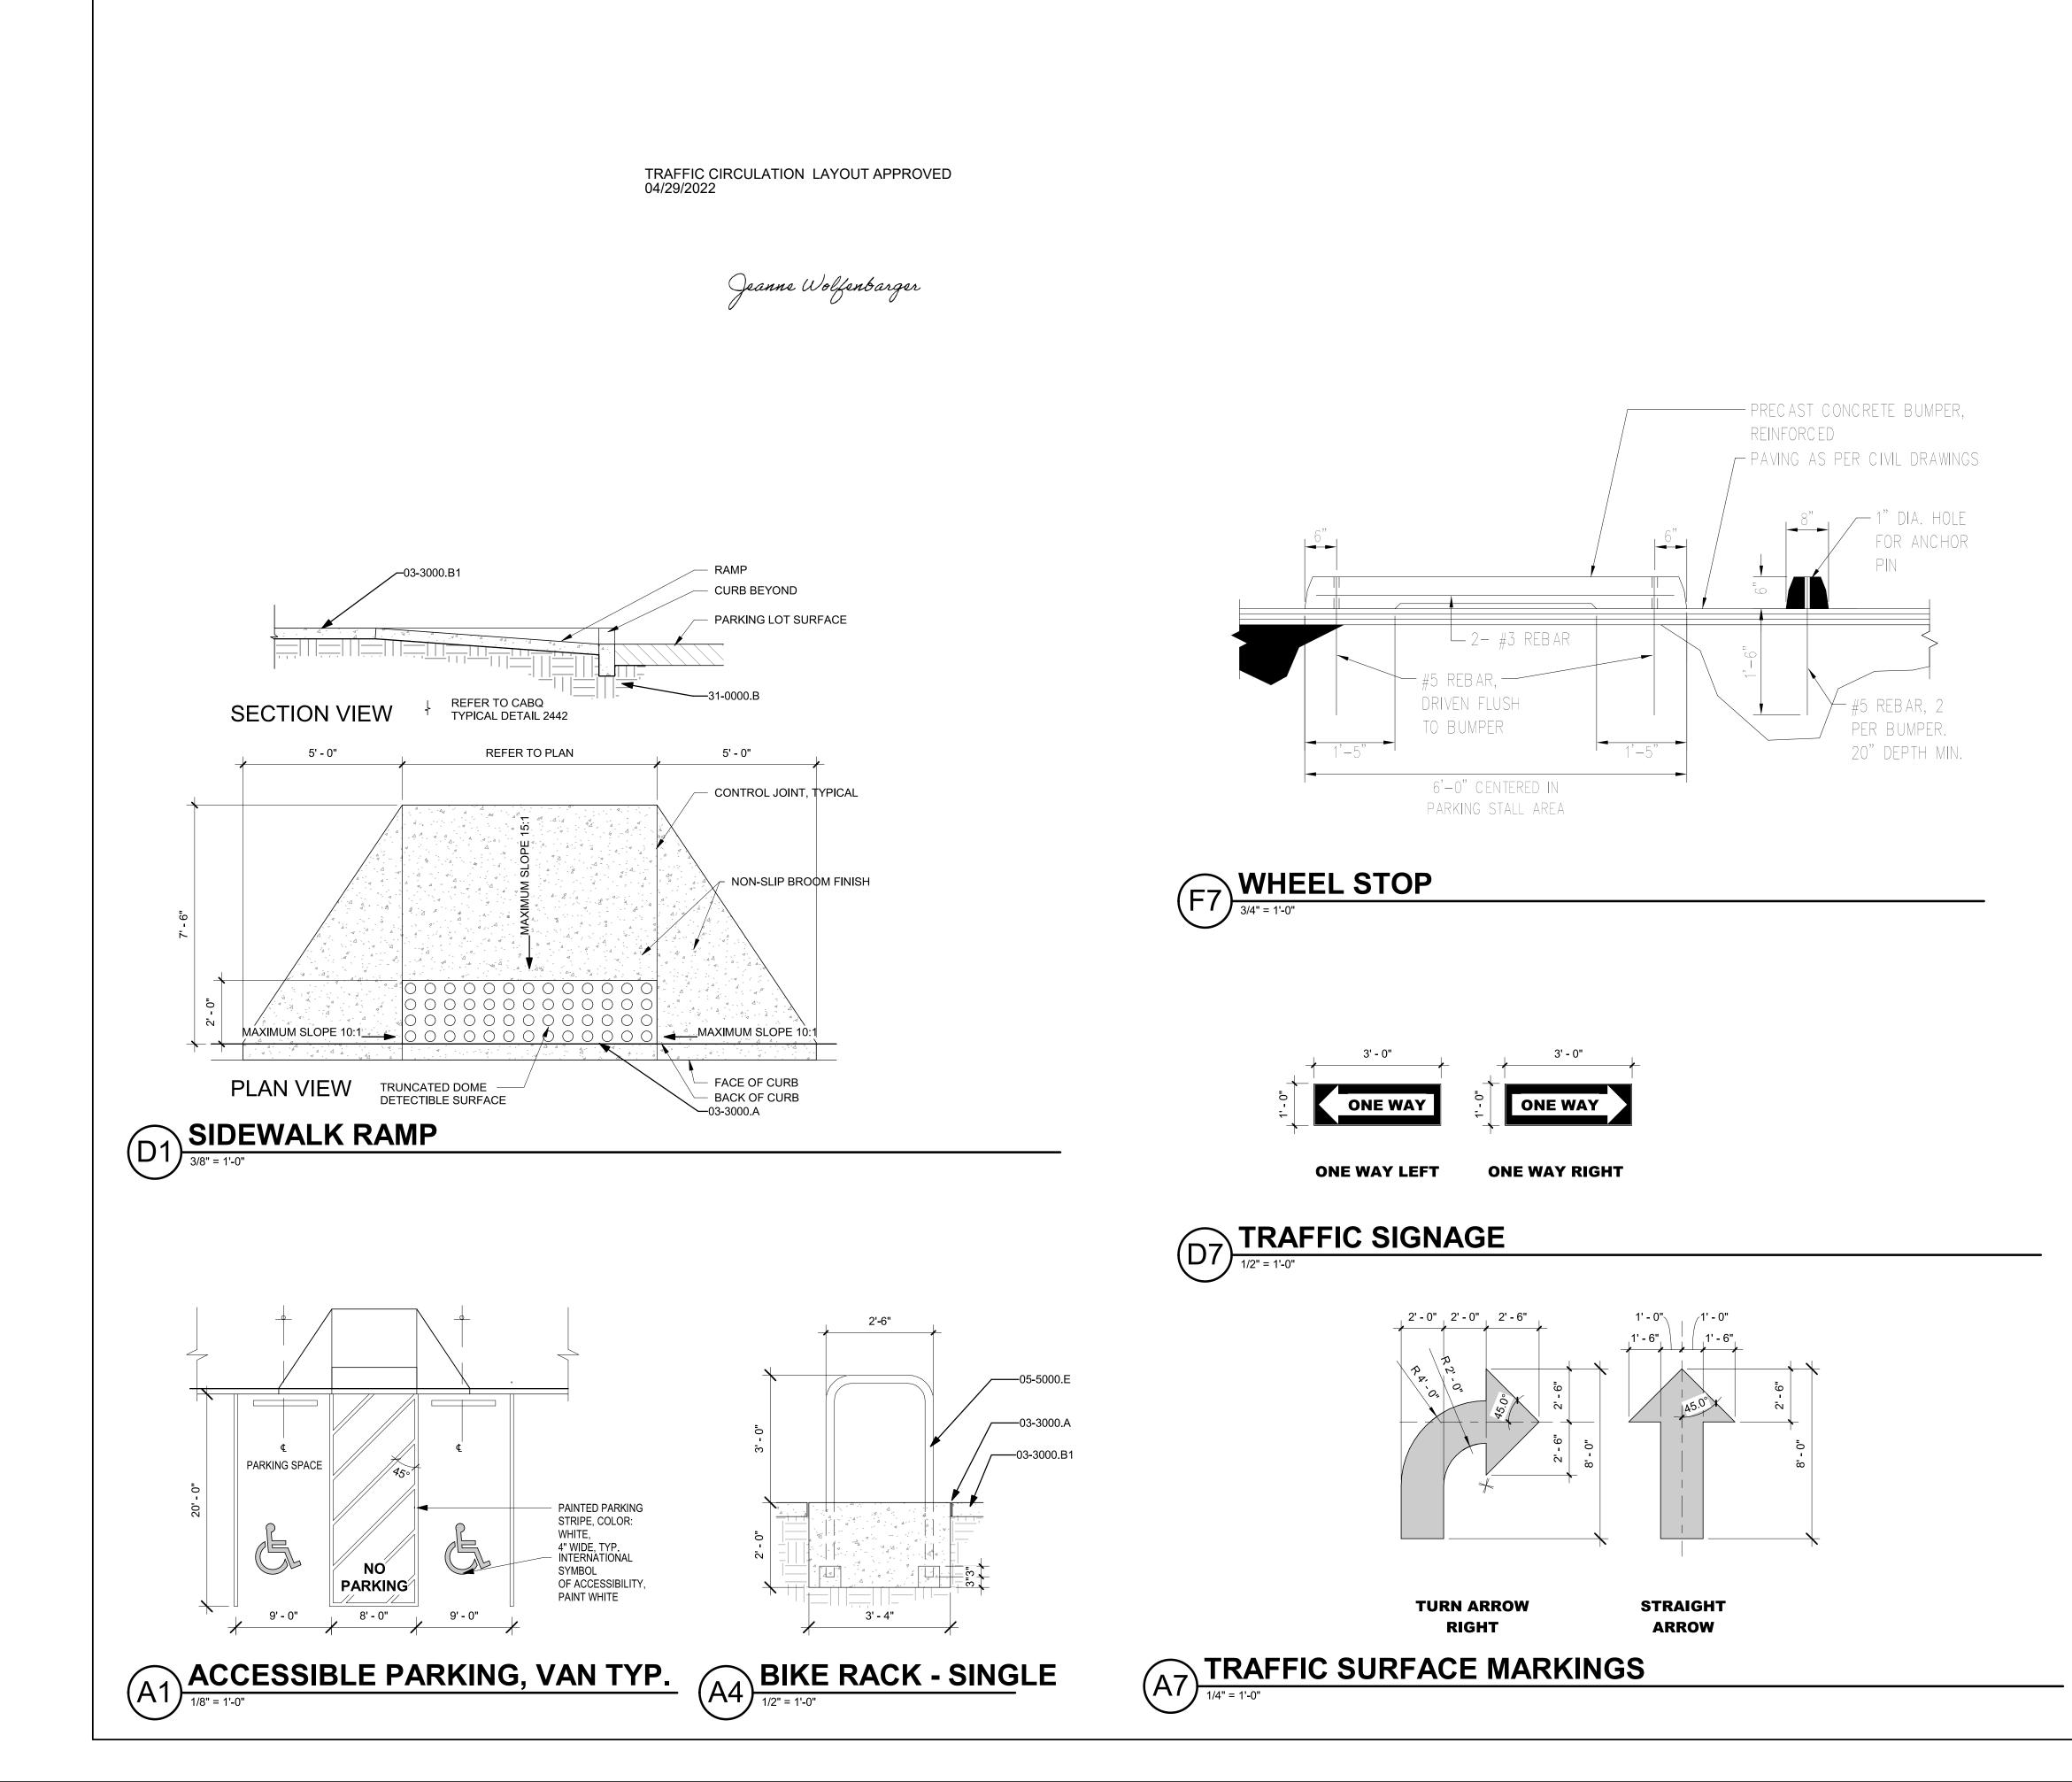

- Signage to be provided at entrance drives and at Service Drive BHI assist
- 13. The ADA access aisles shall have the words "NO PARKING" in capital letters, each of which shall be at least one foot high and at least two inches wide, placed at the rear of the parking space so as to be close to where an adjacent vehicle's rear tire would be placed. (66-1-4.1.B NMSA 1978)
  - ADA "NO PARKING" added
- 14. Motorcycle parking spaces: Label pavement MC.
  - Motorcycle Parking "MC" added
- 15. All bicycle racks shall be designed according to the following guidelines:
  - A. The rack shall be a minimum 30 inches tall and 18 inches wide. Added
  - B. The bicycle frame shall be supported horizontally at two or more places. Comb/toaster racks are not allowed. Rack changed see drawings
  - C. The rack shall be designed to support the bicycle in an upright position. See the IDO for additional information. Rack changed see drawings
  - D. The rack allows varying bicycle frame sizes and styles to be attached. The user is not required to lift the bicycle onto the bicycle rack. Rack changed see drawings
  - E. Each bicycle parking space is accessible without moving another bicycle. Layout clarified
- 16. Bicycle racks shall be sturdy and anchored to a concrete pad.
  - Add Bicycle detail
- 17. A 1-foot clear zone around the bicycle parking stall shall be provided.
  - Layout clarified see drawings
- 18. Bicycle parking spaces shall be at least 6 feet long and 2 feet wide.
  - Layout clarified see drawings
- 19. All internal radii's will need to be 15 feet.
  - Adjusted see drawings
- 20. Per the DPM, a 6 ft. wide ADA accessible pedestrian pathway is required from the public sidewalk to the building entrances. Please clearly show this pathway and provide details.
  - ADA path added to Louisiana
- 21. Per DPM, a 6 ft. wide ADA accessible pedestrian pathway is required from the ADA parking stall access aisles to the building entrances. Please clearly show this pathway and provide details.

- 22. All sidewalks along public streets need widths provided.
  - Added dimensions to Existing 6'-0" Sidewalks
- 23. Parking areas shall have barriers to prevent vehicles from extending over onto pedestrian pathway.
  - Added Parking bumpers
- 24. Provide a copy of refuse approval.
  - Attached
- 25. Fire Department: An approval Fire 1 plan needs to be provided.
  - Attached
- 26. Lomas and Louisiana: Show the intersection sight distance and add the following note to the plan: "Landscaping and signage will not interfere with clear sight requirements Sight distance @ Lomas and Louisiana Therefore, signs, walls, trees, and shrubbery between 3 and 8 feet tall (as measured from the gutter pan) will not be acceptable in the clear sight triangle.
  - Sight line clearance and note attached
- 27. Chamas St: Show the clear sight triangle and add the following note to the plan: "Landscaping and signage will not interfere with clear sight requirements. Therefore, signs, walls, trees, and shrubbery between 3 and 8 feet tall (as measured from the gutter pan) will not be acceptable in the clear sight triangle.
  - Sight line clearance and note attached
- 28. Please specify the City Standard Drawing Number when applicable.
  - City Standard Drawing Number have been added to drawings
- 29. Shared Site access: driveways that straddle property lines, or are entirely on one property but are to be used by another property, shall have an access easement. <u>Please provide a copy of the Access Easement for all properties abutting general lot and entrance access off Louisiana.</u>
  - See Attached plat showing this easement
- 30. Unused curb cuts must be replaced with sidewalk and curb & gutter. A build note must be provided referring to the appropriate City Standard drawing (2430 & 2415A). <u>Two have been identified but not addressed off Louisiana.</u>
  - Note added at existing curb cuts on Louisiana to be removed and city sidewalk and curb standard details
- Add a note stating "All broken or cracked sidewalk must be replaced with sidewalk and curb & gutter." A build note must be provided referring to the appropriate City Standard drawing (2430 & 2415A).
  - Note added to replace broken or cracked sidewalks
- 32. Please provide a letter of response for all comments given.
  - Included