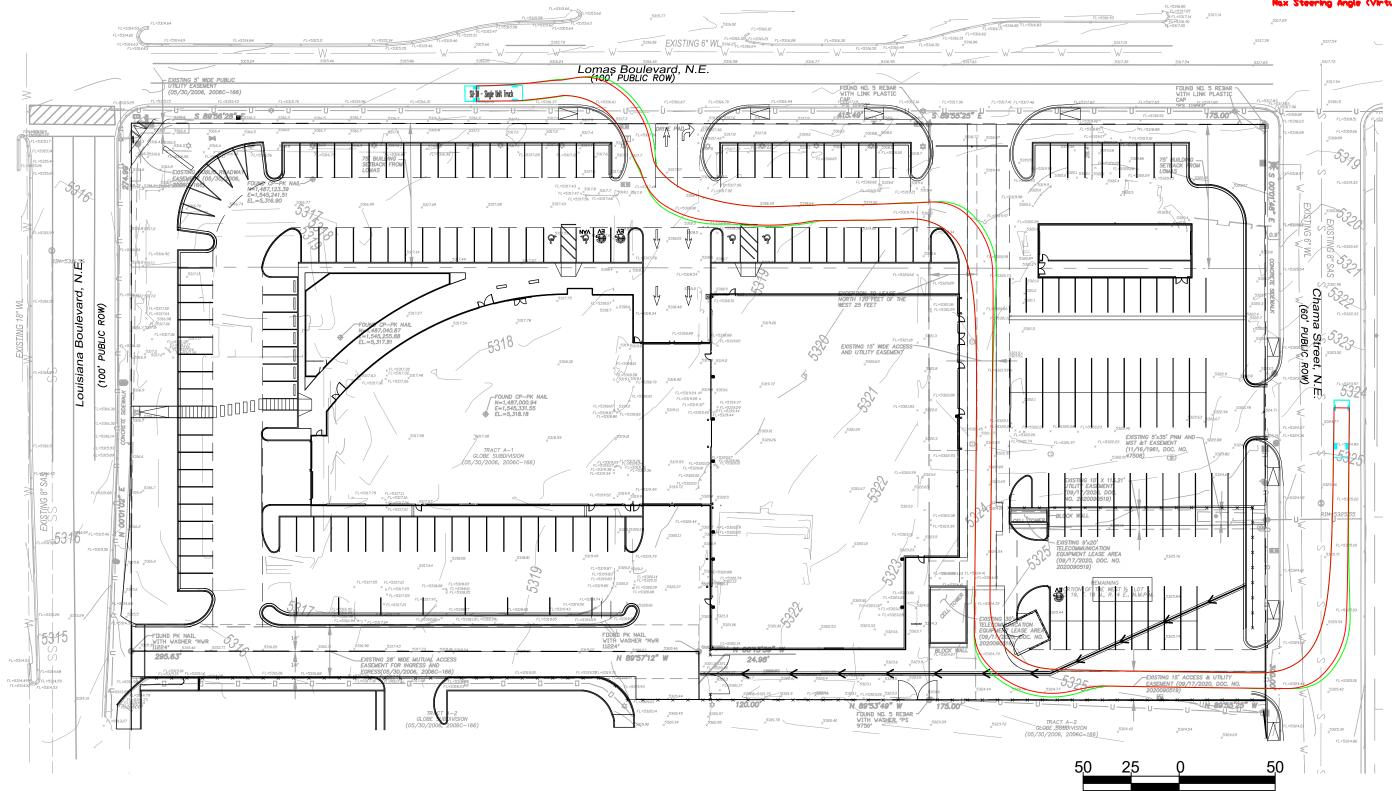

- 33. Traffic Studies: See the Traffic Impact Study (TIS) thresholds. In general, a minimum combination of 100 vehicles entering and exiting in the peak hour warrants a Traffic Impact Study. Visit with Traffic Engineer for determination, and fill out a TIS Form that states whether one is warranted. In some cases, a trip generation may be requested for determination (Contact Matt Grush: mqrush@cabq.gov).
  - Traffic Study attached.

1"=50'

SU-30 - Single Unit Truck Iverall Length Iverall Mask Height Im Bogy Fround Clearance Track Vidth Track To-lock time ack Steering Angle (Virtual

1"=50'

SU-30 - Single Unit Truck Overall Unith Iverall Moth In Body Ground Clearance Track Vidth Track Sto-lock time ack Steering Angle (Virtual