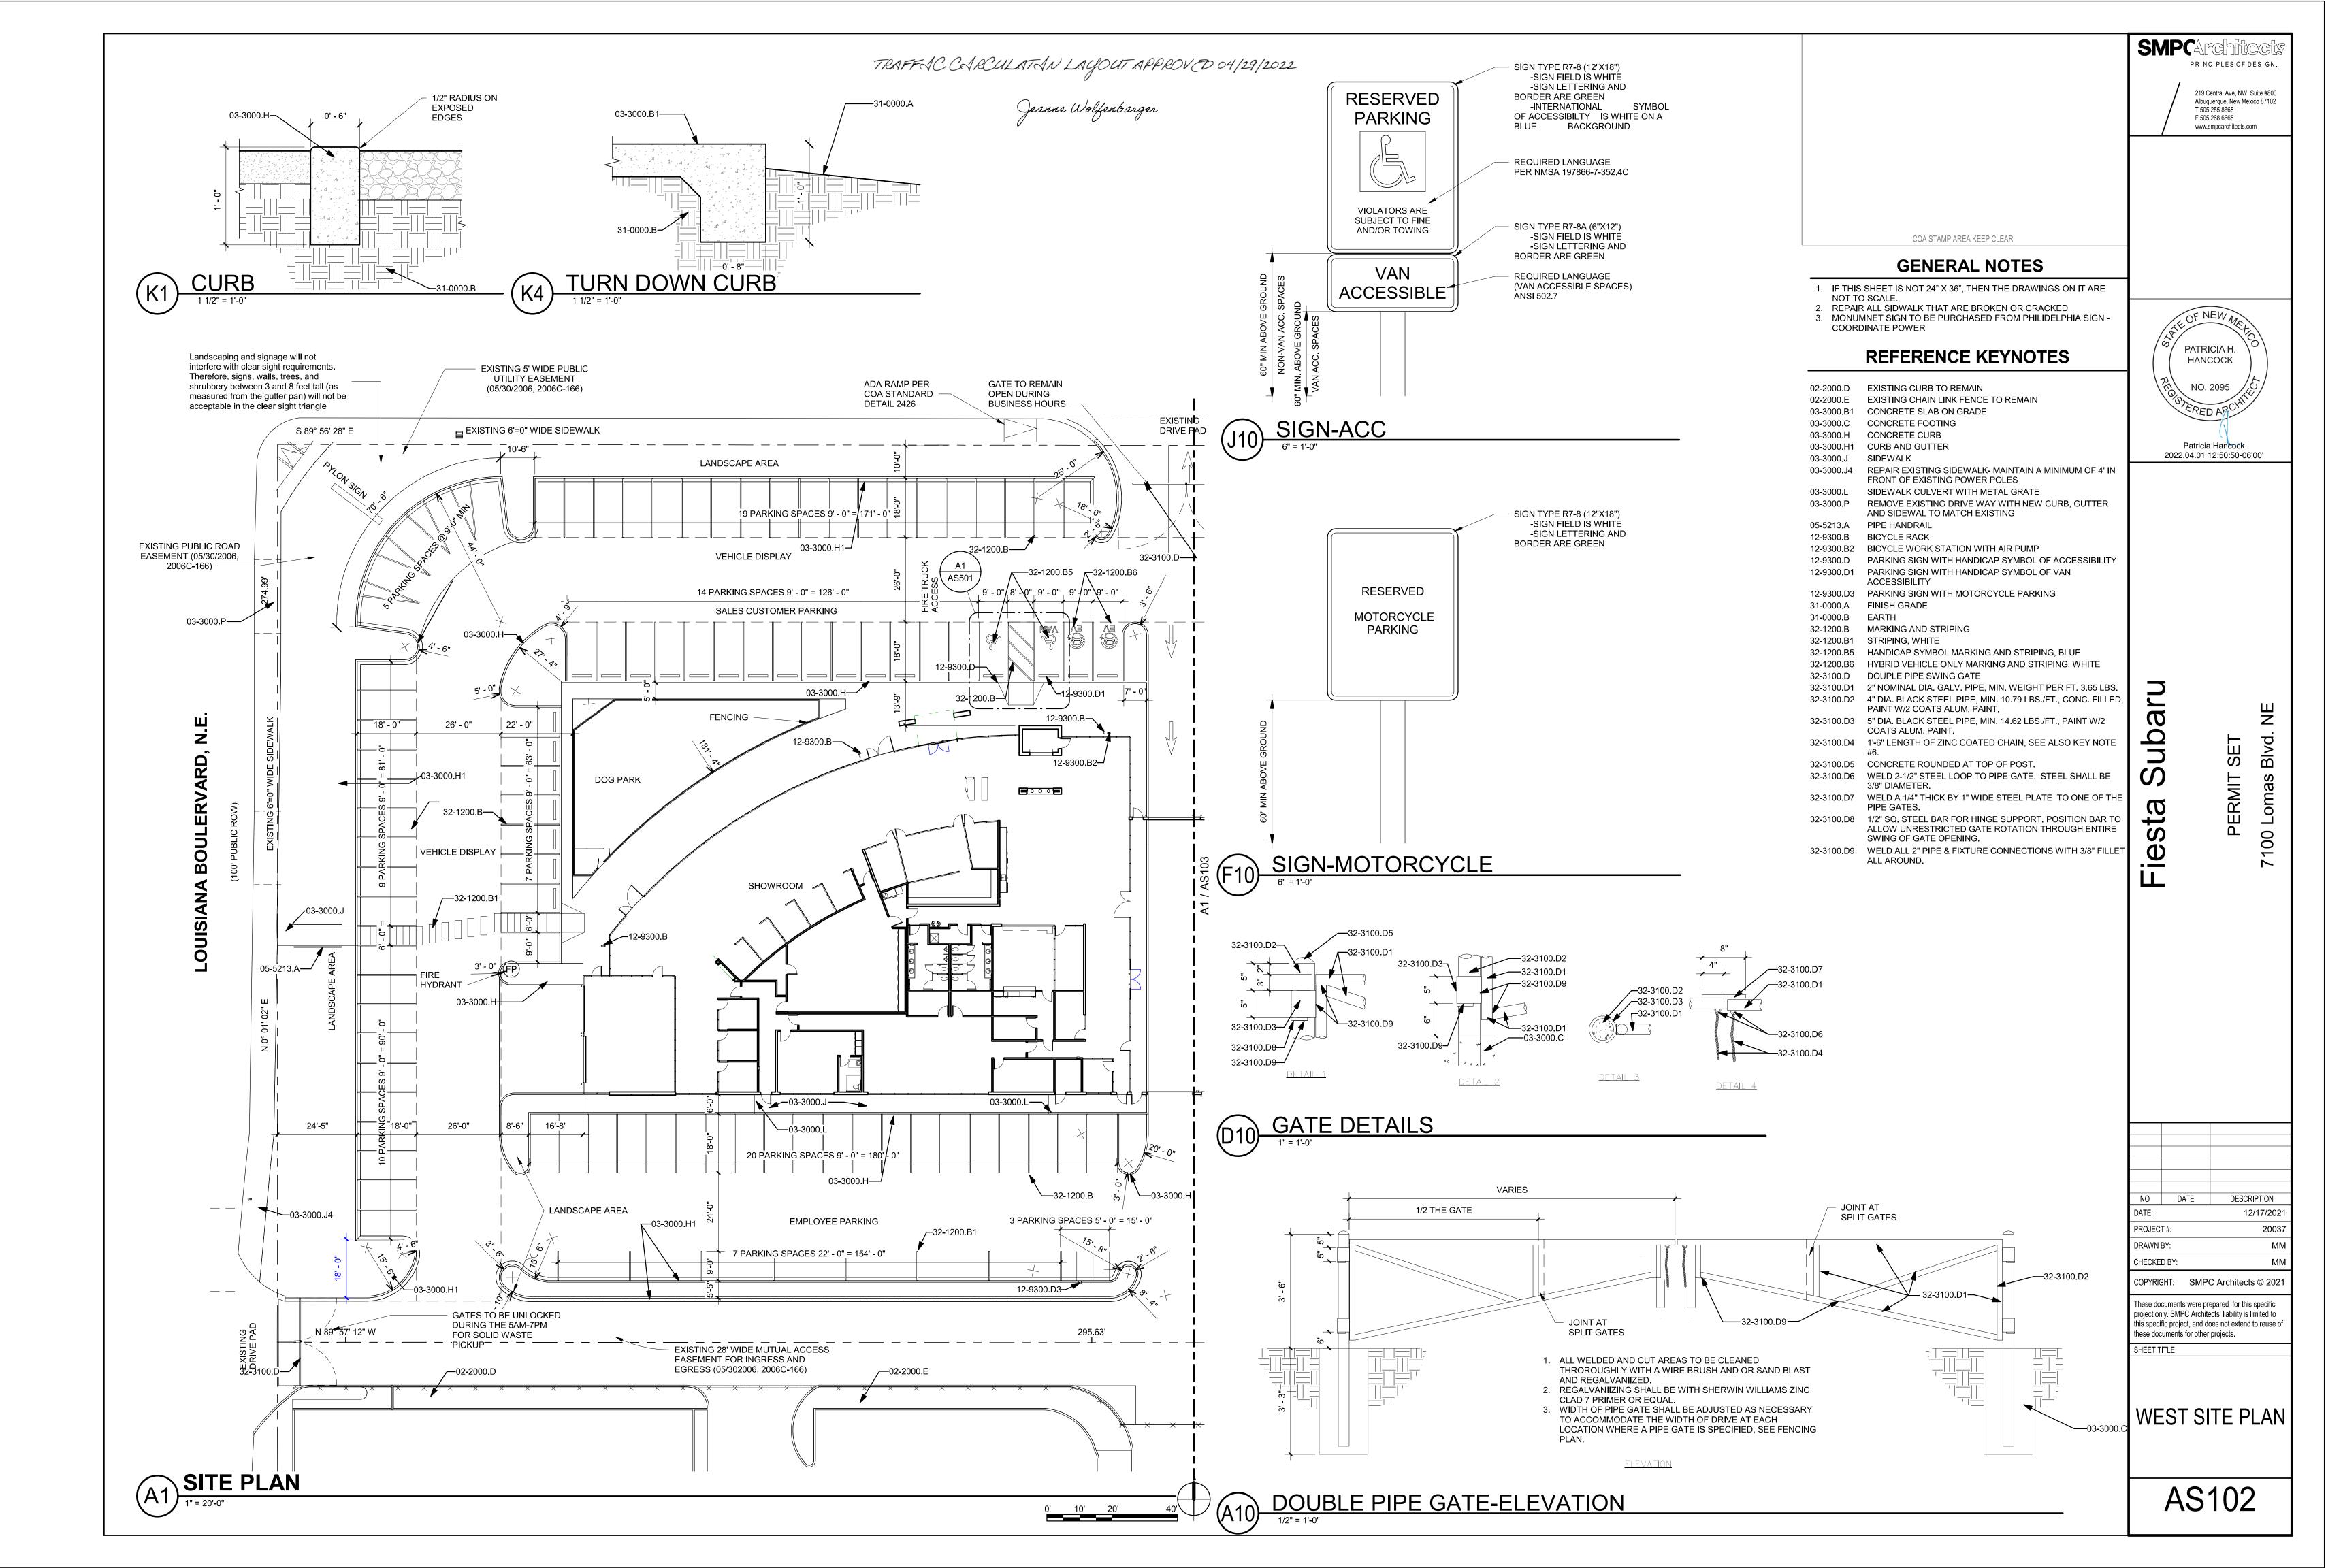

COA STAFF:

ELECTRONIC SUBMITTAL RECEIVED:

FEE PAID:

Traffic Control Layout Comment Response

- 1. Listed are the number of Bicycle parking spaces required by the IDO <u>Coordinate/discuss with</u> <u>Zoning.</u> See revised bicycle Parking count
- 2. Louisiana/Lomas:

The Minimum Throat depth off an Arterial needs to be comply, please review DPM Design Criteria Table 7.4.81 Minimum Throat Length.

- Per Meeting March 14, 2022 Current layout will be approved pending adjustment of gates and ADA drives
- 3. An ADA ramp will need to be provided at the corner of Louisiana/Lomas. The existing ramp doesn't provide a minimum pathway width of 4ft to service ADA prior to ramp landing.
  - Sidewalks at cornet of Lomas and Louisiana have been changed to have a 48" clearance from the poer pole and the traffic light post
- 4. All existing drive pads off Louisiana and Lomas are not ADA accessible. So the will need to be ADA accessible and the design will need to be Curb Return since both roadways are classified as Arterial.
  - Drives need to have accessible path. City prefers curb returns (COA STD DWG 2426)
- 5. Please label the name of side street on the eastern property. Chama?
  - Chama Street label added
- 6. Identify the right of way width, medians, curb cuts, and street widths on Chamas St. NE
  - See attached Chama ROW PDF
- 7. Provide details for all proposed pavement markings
  - Adding Pavement Details
    - PAINT 4" WIDE DOUBLE YELLOW STRIPE noted on Plan
      - PAINT 4" WIDE WHITE PARKING STRIPE noted on Plan
      - PAINT "NO PARKING" ON PAVEMENT. SEE DETAIL A1/AS501.
      - PAINTED DIRECTIONAL ARROW- See Added Detail A7/AS501
      - INSTALL VAN ACCESSIBLE PARKING SIGN & PAVEMENT MARKING. SEE DETAILS A1/AS501 & J10/AS102.
      - INSTALL CONCRETE WHEEL STOP PER DETAIL F7/AS501.
- 8. Chama's existing drive pads aren't ADA accessible and will need to be addressed.
  - Drives need to have accessible path. City prefers curb returns (COA STD DWG 2426)
- 9. Louisiana's, Lomas's and Chama's main access with proposed gates will need a setback of 20 feet to provide turnout.
  - Revised gate design attached.
- 10. A sidewalk easement will be needed at the corner of Louisiana/Lomas to encompass the full size of new ramp.
  - Sidewalk easement will be provided Precision
- 11. Provide turning templates for delivery vehicle.

### • Need BHI to provide templates

12. Maximum access width for arterial, collector, and local streets are as follows:

|                  | Arterial & Collector | Local Streets |
|------------------|----------------------|---------------|
| One-way Drive    | 20'-25'              | 12'-20'       |
| Two-Lane Drive   | 22'-30'              | 22'-24'       |
| Three-Lane Drive | 24'-35'              | 22'-30'       |
| Larger Vehicles  | ≤50′                 | ≤30′          |

- Signage to be provided at entrance drives and at Service Drive BHI assist
- 13. The ADA access aisles shall have the words "NO PARKING" in capital letters, each of which shall be at least one foot high and at least two inches wide, placed at the rear of the parking space so as to be close to where an adjacent vehicle's rear tire would be placed. (66-1-4.1.B NMSA 1978)
  - ADA "NO PARKING" added
- 14. Motorcycle parking spaces: Label pavement MC.
  - Motorcycle Parking "MC" added
- 15. All bicycle racks shall be designed according to the following guidelines:
  - A. The rack shall be a minimum 30 inches tall and 18 inches wide. Added
  - B. The bicycle frame shall be supported horizontally at two or more places. Comb/toaster racks are not allowed. Rack changed see drawings
  - C. The rack shall be designed to support the bicycle in an upright position. See the IDO for additional information. Rack changed see drawings
  - D. The rack allows varying bicycle frame sizes and styles to be attached. The user is not required to lift the bicycle onto the bicycle rack. Rack changed see drawings
  - E. Each bicycle parking space is accessible without moving another bicycle. Layout clarified
- 16. Bicycle racks shall be sturdy and anchored to a concrete pad.
  - Add Bicycle detail
- 17. A 1-foot clear zone around the bicycle parking stall shall be provided.
  - Layout clarified see drawings
- 18. Bicycle parking spaces shall be at least 6 feet long and 2 feet wide.
  - Layout clarified see drawings
- 19. All internal radii's will need to be 15 feet.
  - Adjusted see drawings
- 20. Per the DPM, a 6 ft. wide ADA accessible pedestrian pathway is required from the public sidewalk to the building entrances. Please clearly show this pathway and provide details.
  - ADA path added to Louisiana
- 21. Per DPM, a 6 ft. wide ADA accessible pedestrian pathway is required from the ADA parking stall access aisles to the building entrances. Please clearly show this pathway and provide details.

- 22. All sidewalks along public streets need widths provided.
  - Added dimensions to Existing 6'-0" Sidewalks
- 23. Parking areas shall have barriers to prevent vehicles from extending over onto pedestrian pathway.
  - Added Parking bumpers
- 24. Provide a copy of refuse approval.
  - Attached
- 25. Fire Department: An approval Fire 1 plan needs to be provided.
  - Attached
- 26. Lomas and Louisiana: Show the intersection sight distance and add the following note to the plan: "Landscaping and signage will not interfere with clear sight requirements Sight distance @ Lomas and Louisiana Therefore, signs, walls, trees, and shrubbery between 3 and 8 feet tall (as measured from the gutter pan) will not be acceptable in the clear sight triangle.
  - Sight line clearance and note attached
- 27. Chamas St: Show the clear sight triangle and add the following note to the plan: "Landscaping and signage will not interfere with clear sight requirements. Therefore, signs, walls, trees, and shrubbery between 3 and 8 feet tall (as measured from the gutter pan) will not be acceptable in the clear sight triangle.
  - Sight line clearance and note attached
- 28. Please specify the City Standard Drawing Number when applicable.
  - City Standard Drawing Number have been added to drawings
- 29. Shared Site access: driveways that straddle property lines, or are entirely on one property but are to be used by another property, shall have an access easement. <u>Please provide a copy of the Access Easement for all properties abutting general lot and entrance access off Louisiana.</u>
  - See Attached plat showing this easement
- 30. Unused curb cuts must be replaced with sidewalk and curb & gutter. A build note must be provided referring to the appropriate City Standard drawing (2430 & 2415A). <u>Two have been identified but not addressed off Louisiana.</u>
  - Note added at existing curb cuts on Louisiana to be removed and city sidewalk and curb standard details
- Add a note stating "All broken or cracked sidewalk must be replaced with sidewalk and curb & gutter." A build note must be provided referring to the appropriate City Standard drawing (2430 & 2415A).
  - Note added to replace broken or cracked sidewalks
- 32. Please provide a letter of response for all comments given.
  - Included

- 33. Traffic Studies: See the Traffic Impact Study (TIS) thresholds. In general, a minimum combination of 100 vehicles entering and exiting in the peak hour warrants a Traffic Impact Study. Visit with Traffic Engineer for determination, and fill out a TIS Form that states whether one is warranted. In some cases, a trip generation may be requested for determination (Contact Matt Grush: mqrush@cabq.gov).
  - Traffic Study attached.

Jeanne Wolfenbarger

TRAFFAC CARCULATAN LAGOUT APPROV D 04/29/2022

| 1       2       1       2       1       0       0       0       0       0       0       0       0       0       0       0       0       0       0       0       0       0       0       0       0       0       0       0       0       0       0       0       0       0       0       0       0       0       0       0       0       0       0       0       0       0       0       0       0       0       0       0       0       0       0       0       0       0       0       0       0       0       0       0       0       0       0       0       0       0       0       0       0       0       0       0       0       0       0       0       0       0       0       0       0       0       0       0       0       0       0       0       0       0       0       0       0       0       0       0       0       0       0       0       0       0       0       0       0       0       0       0       0       0       0       0       0       0       0                                                                                                                                                                                                                                                                                                                                                                                                                                                                                                                                                                                                                                                                                                                                                   | BUILDING INFORMATION         TOTAL BUILDING AREA: 47,884 SF         CONSTRUCTION TYPE: IIB         SPRINKLERED: YES.         FIRE FLOW: 2,375 GPM                                                                                                                                                                                                                                                                                                                                                                                                                                                                                                                                                                                                                                                                                                                                                                                                                                                                                                                                                                                                                                                                                                                                                                                                                                                                                                                                                                                                                                                                                                                                                                                                                                                                                                                                                                                                                                                                                                                                                                              | SIMPLATION OF DESIGN.<br>PRINCIPLES OF DESIGN.<br>219 Central Ave, NW, Suite #800<br>Abbuquerque, New Mexico 87102<br>T 505 255 8668<br>TWW.smpcarchitects.com<br>BID SET                                                                                                                                                                                                                                                                                    |
|-------------------------------------------------------------------------------------------------------------------------------------------------------------------------------------------------------------------------------------------------------------------------------------------------------------------------------------------------------------------------------------------------------------------------------------------------------------------------------------------------------------------------------------------------------------------------------------------------------------------------------------------------------------------------------------------------------------------------------------------------------------------------------------------------------------------------------------------------------------------------------------------------------------------------------------------------------------------------------------------------------------------------------------------------------------------------------------------------------------------------------------------------------------------------------------------------------------------------------------------------------------------------------------------------------------------------------------------------------------------------------------------------------------------------------------------------------------------------------------------------------------------------------------------------------------------------------------------------------------------------------------------------------------------------------------------------------------------------------------|--------------------------------------------------------------------------------------------------------------------------------------------------------------------------------------------------------------------------------------------------------------------------------------------------------------------------------------------------------------------------------------------------------------------------------------------------------------------------------------------------------------------------------------------------------------------------------------------------------------------------------------------------------------------------------------------------------------------------------------------------------------------------------------------------------------------------------------------------------------------------------------------------------------------------------------------------------------------------------------------------------------------------------------------------------------------------------------------------------------------------------------------------------------------------------------------------------------------------------------------------------------------------------------------------------------------------------------------------------------------------------------------------------------------------------------------------------------------------------------------------------------------------------------------------------------------------------------------------------------------------------------------------------------------------------------------------------------------------------------------------------------------------------------------------------------------------------------------------------------------------------------------------------------------------------------------------------------------------------------------------------------------------------------------------------------------------------------------------------------------------------|--------------------------------------------------------------------------------------------------------------------------------------------------------------------------------------------------------------------------------------------------------------------------------------------------------------------------------------------------------------------------------------------------------------------------------------------------------------|
| S     S     S     S     S     S     S     S     S     S     S     S     S     S     S     S     S     S     S     S     S     S     S     S     S     S     S     S     S     S     S     S     S     S     S     S     S     S     S     S     S     S     S     S     S     S     S     S     S     S     S     S     S     S     S     S     S     S     S     S     S     S     S     S     S     S     S     S     S     S     S     S     S     S     S     S     S     S     S     S     S     S     S     S     S     S     S     S     S     S     S     S     S     S     S     S     S     S     S     S     S     S     S     S     S     S     S     S     S     S     S     S     S     S     S     S     S     S     S     S     S     S     S     S     S     S     S     S     S     S     S     S     S     S     S     S <th>*crd       *ord       *ord       EXISTING SANITARY SEWER CLEANOUT         **w       EXISTING WATER LINE         **w       EXISTING VALVE         **w       EXISTING VALVE         **w       EXISTING VALVE         **w       PROPOSED EASEMENT         **w       PROPOSED SANITARY SEWER LINE         ***       PROPOSED SANITARY SEWER CLEANOUT         ***       PROPOSED VALVE         ***       PROPOSED VALVE         ***       PROPOSED VALVE         ***       PROPOSED HYDRANT         ***       PROPOSED HYDRANT         ***       PROPOSED FIRE DEPARTMENT CONNECTION (FDC)         ***       PROPOSED POST INDICATOR VALVE (PIV)         ***       PROPOSED CAP</th> <th>FIESTA SUBARU<br/>7100 Lomas Blvd</th> | *crd       *ord       *ord       EXISTING SANITARY SEWER CLEANOUT         **w       EXISTING WATER LINE         **w       EXISTING VALVE         **w       EXISTING VALVE         **w       EXISTING VALVE         **w       PROPOSED EASEMENT         **w       PROPOSED SANITARY SEWER LINE         ***       PROPOSED SANITARY SEWER CLEANOUT         ***       PROPOSED VALVE         ***       PROPOSED VALVE         ***       PROPOSED VALVE         ***       PROPOSED HYDRANT         ***       PROPOSED HYDRANT         ***       PROPOSED FIRE DEPARTMENT CONNECTION (FDC)         ***       PROPOSED POST INDICATOR VALVE (PIV)         ***       PROPOSED CAP                                                                                                                                                                                                                                                                                                                                                                                                                                                                                                                                                                                                                                                                                                                                                                                                                                                                                                                                                                                                                                                                                                                                                                                                                                                                                            | FIESTA SUBARU<br>7100 Lomas Blvd                                                                                                                                                                                                                                                                                                                                                                                                                             |
|                                                                                                                                                                                                                                                                                                                                                                                                                                                                                                                                                                                                                                                                                                                                                                                                                                                                                                                                                                                                                                                                                                                                                                                                                                                                                                                                                                                                                                                                                                                                                                                                                                                                                                                                     | Notes the second | NO       DATE       DESCRIPTION         DATE:       11/10/2021         PROJECT #:       11/10/2021         DRAWN BY:       HG         CHECKED BY:       MS         COPYRIGHT:       SMPC Architects © 2016         These documents were prepared for this specific project only. SMPC Architects' liability is limited to this specific project, and does not extend to reuse of these documents for other projects.         SHEET TITLE         FIRE 1 PLAN |