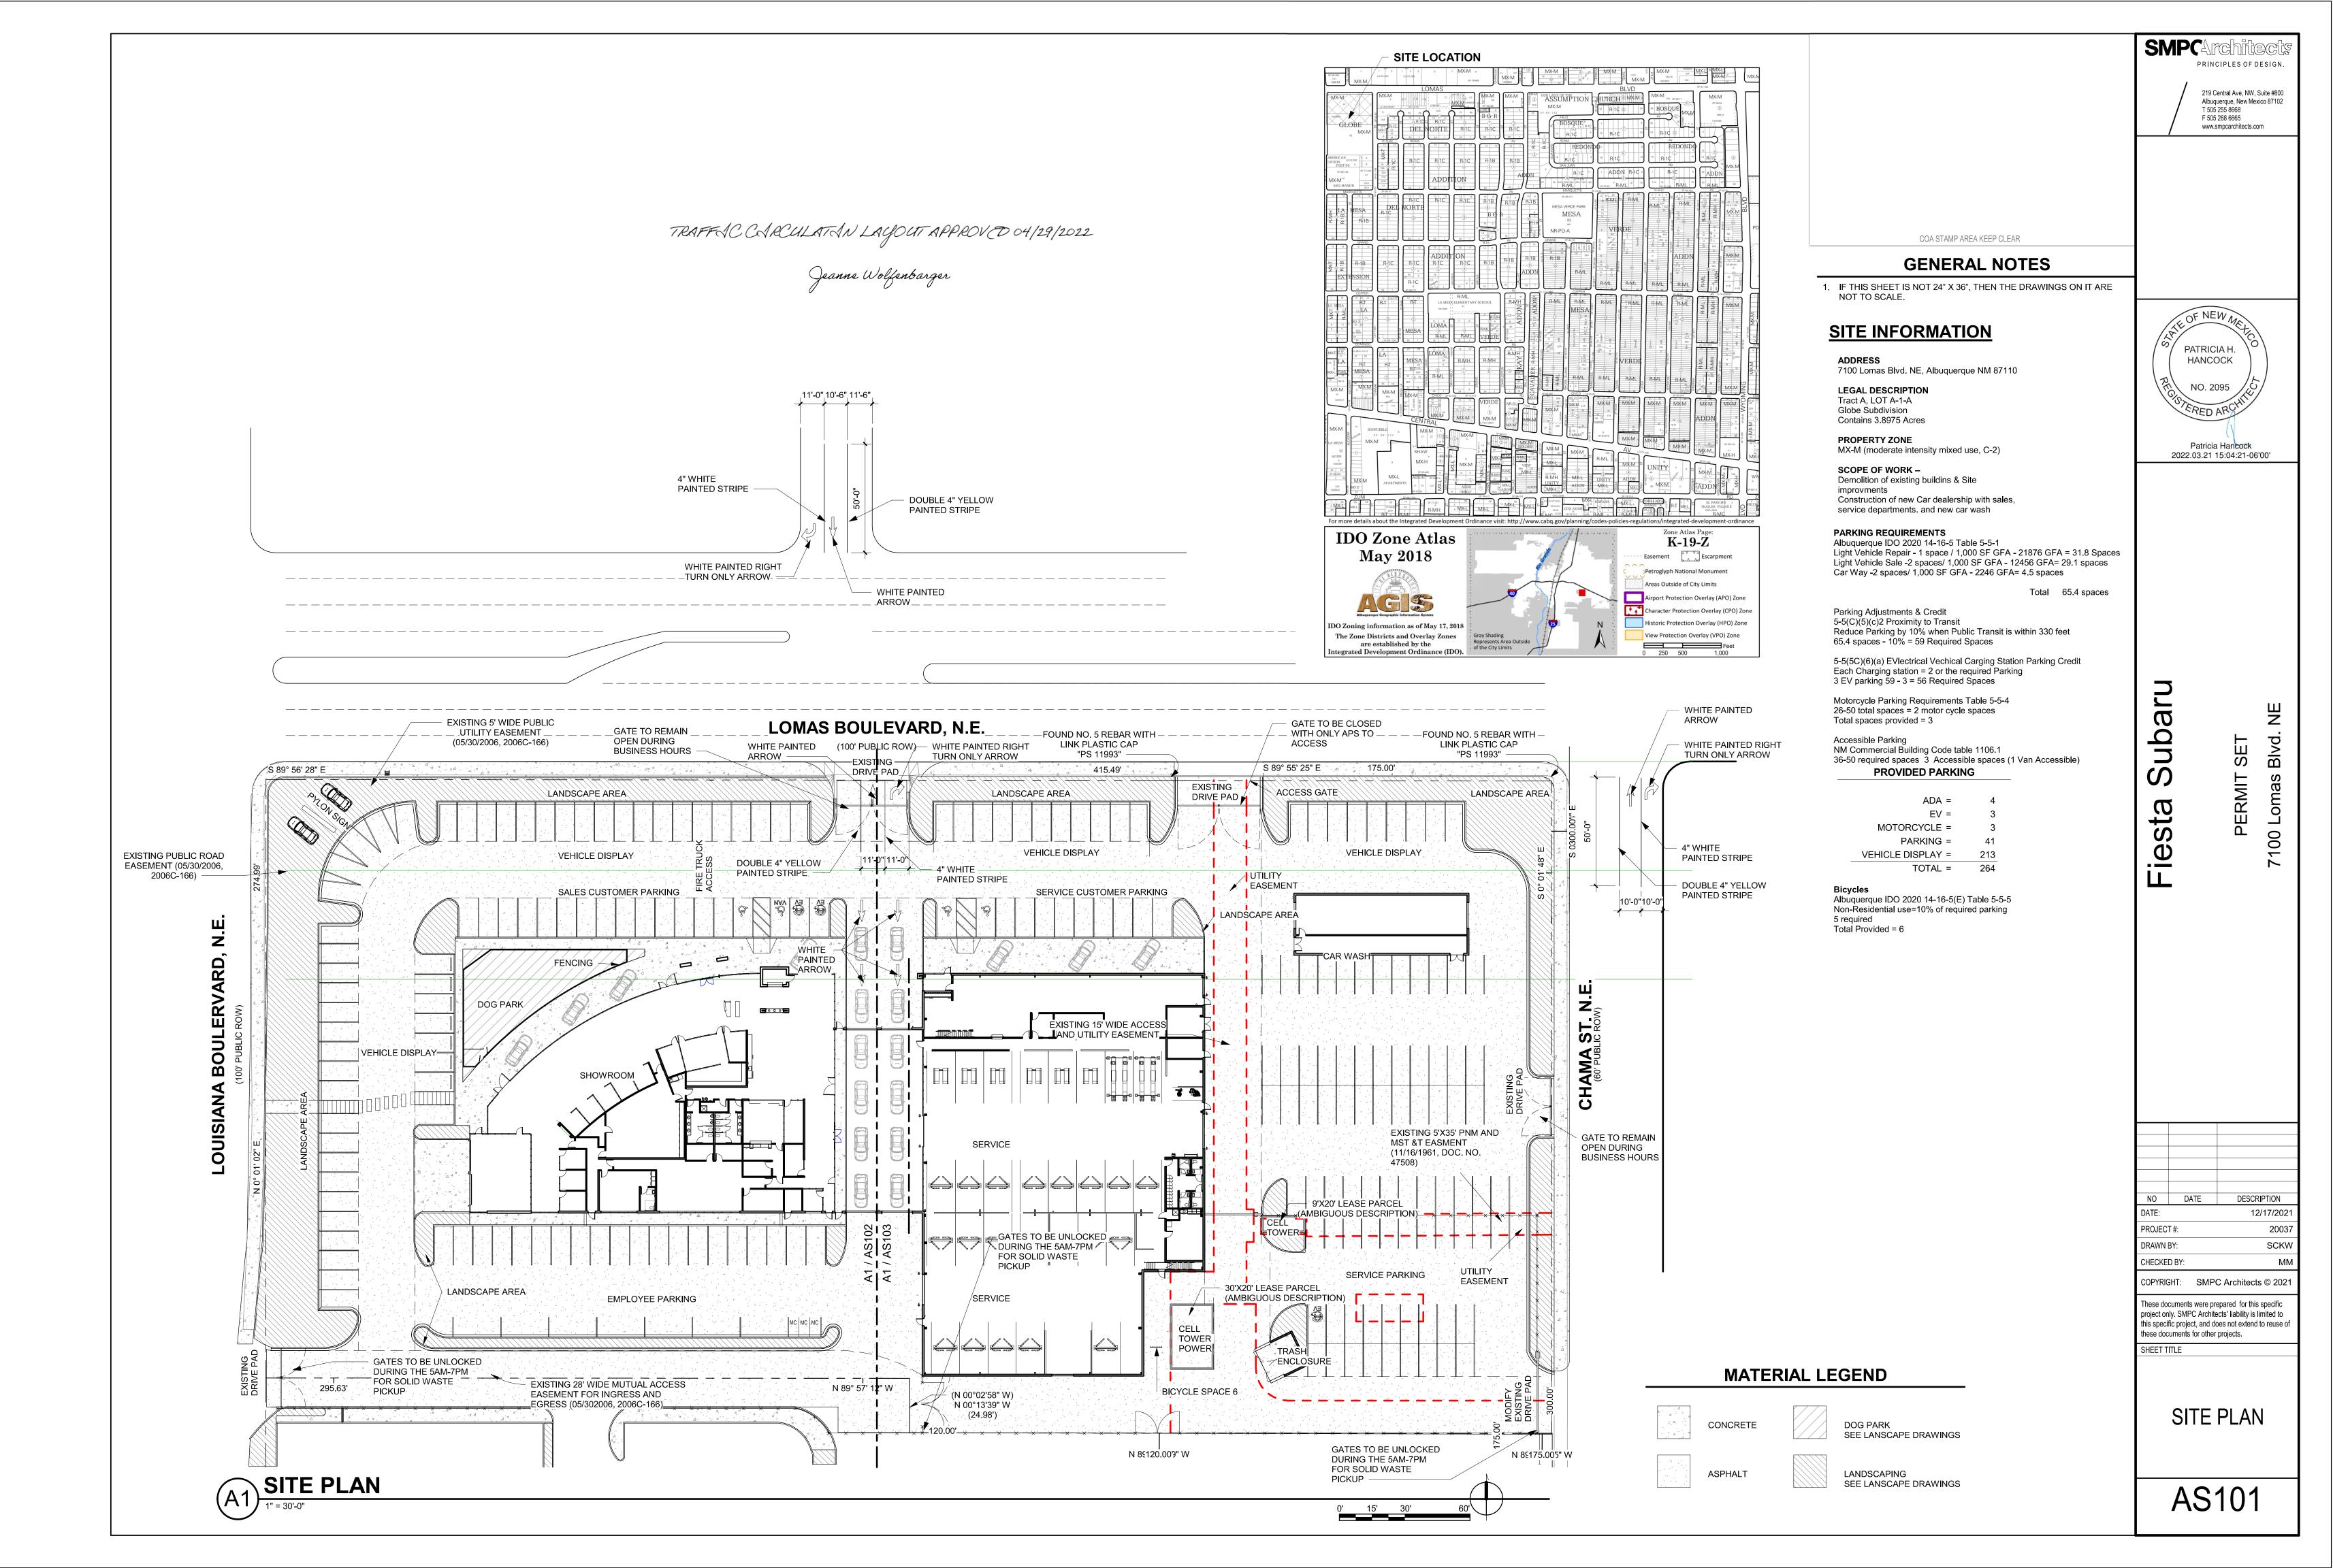

The Minimum Throat depth off an Arterial needs to be comply, please review DPM Design Criteria Table 7.4.81 Minimum Throat Length.

- Per Meeting March 14, 2022 Current layout will be approved pending adjustment of gates and ADA drives
- 3. An ADA ramp will need to be provided at the corner of Louisiana/Lomas. The existing ramp doesn't provide a minimum pathway width of 4ft to service ADA prior to ramp landing.
  - Sidewalks at cornet of Lomas and Louisiana have been changed to have a 48" clearance from the poer pole and the traffic light post
- 4. All existing drive pads off Louisiana and Lomas are not ADA accessible. So the will need to be ADA accessible and the design will need to be Curb Return since both roadways are classified as Arterial.
  - Drives need to have accessible path. City prefers curb returns (COA STD DWG 2426)
- 5. Please label the name of side street on the eastern property. Chama?
  - Chama Street label added
- 6. Identify the right of way width, medians, curb cuts, and street widths on Chamas St. NE
  - See attached Chama ROW PDF
- 7. Provide details for all proposed pavement markings
  - Adding Pavement Details
    - PAINT 4" WIDE DOUBLE YELLOW STRIPE noted on Plan
      - PAINT 4" WIDE WHITE PARKING STRIPE noted on Plan
      - PAINT "NO PARKING" ON PAVEMENT. SEE DETAIL A1/AS501.
      - PAINTED DIRECTIONAL ARROW- See Added Detail A7/AS501
      - INSTALL VAN ACCESSIBLE PARKING SIGN & PAVEMENT MARKING. SEE DETAILS A1/AS501 & J10/AS102.
      - INSTALL CONCRETE WHEEL STOP PER DETAIL F7/AS501.
- 8. Chama's existing drive pads aren't ADA accessible and will need to be addressed.
  - Drives need to have accessible path. City prefers curb returns (COA STD DWG 2426)
- 9. Louisiana's, Lomas's and Chama's main access with proposed gates will need a setback of 20 feet to provide turnout.
  - Revised gate design attached.
- 10. A sidewalk easement will be needed at the corner of Louisiana/Lomas to encompass the full size of new ramp.
  - Sidewalk easement will be provided Precision
- 11. Provide turning templates for delivery vehicle.

### • Need BHI to provide templates

12. Maximum access width for arterial, collector, and local streets are as follows:

|                  | Arterial & Collector | Local Streets |
|------------------|----------------------|---------------|
| One-way Drive    | 20'-25'              | 12'-20'       |
| Two-Lane Drive   | 22'-30'              | 22'-24'       |
| Three-Lane Drive | 24'-35'              | 22'-30'       |
| Larger Vehicles  | ≤50′                 | ≤30′          |

- Signage to be provided at entrance drives and at Service Drive BHI assist
- 13. The ADA access aisles shall have the words "NO PARKING" in capital letters, each of which shall be at least one foot high and at least two inches wide, placed at the rear of the parking space so as to be close to where an adjacent vehicle's rear tire would be placed. (66-1-4.1.B NMSA 1978)
  - ADA "NO PARKING" added
- 14. Motorcycle parking spaces: Label pavement MC.
  - Motorcycle Parking "MC" added
- 15. All bicycle racks shall be designed according to the following guidelines:
  - A. The rack shall be a minimum 30 inches tall and 18 inches wide. Added
  - B. The bicycle frame shall be supported horizontally at two or more places. Comb/toaster racks are not allowed. Rack changed see drawings
  - C. The rack shall be designed to support the bicycle in an upright position. See the IDO for additional information. Rack changed see drawings
  - D. The rack allows varying bicycle frame sizes and styles to be attached. The user is not required to lift the bicycle onto the bicycle rack. Rack changed see drawings
  - E. Each bicycle parking space is accessible without moving another bicycle. Layout clarified
- 16. Bicycle racks shall be sturdy and anchored to a concrete pad.
  - Add Bicycle detail
- 17. A 1-foot clear zone around the bicycle parking stall shall be provided.
  - Layout clarified see drawings
- 18. Bicycle parking spaces shall be at least 6 feet long and 2 feet wide.
  - Layout clarified see drawings
- 19. All internal radii's will need to be 15 feet.
  - Adjusted see drawings
- 20. Per the DPM, a 6 ft. wide ADA accessible pedestrian pathway is required from the public sidewalk to the building entrances. Please clearly show this pathway and provide details.
  - ADA path added to Louisiana
- 21. Per DPM, a 6 ft. wide ADA accessible pedestrian pathway is required from the ADA parking stall access aisles to the building entrances. Please clearly show this pathway and provide details.

- 22. All sidewalks along public streets need widths provided.
  - Added dimensions to Existing 6'-0" Sidewalks
- 23. Parking areas shall have barriers to prevent vehicles from extending over onto pedestrian pathway.
  - Added Parking bumpers
- 24. Provide a copy of refuse approval.
  - Attached
- 25. Fire Department: An approval Fire 1 plan needs to be provided.
  - Attached
- 26. Lomas and Louisiana: Show the intersection sight distance and add the following note to the plan: "Landscaping and signage will not interfere with clear sight requirements Sight distance @ Lomas and Louisiana Therefore, signs, walls, trees, and shrubbery between 3 and 8 feet tall (as measured from the gutter pan) will not be acceptable in the clear sight triangle.
  - Sight line clearance and note attached
- 27. Chamas St: Show the clear sight triangle and add the following note to the plan: "Landscaping and signage will not interfere with clear sight requirements. Therefore, signs, walls, trees, and shrubbery between 3 and 8 feet tall (as measured from the gutter pan) will not be acceptable in the clear sight triangle.
  - Sight line clearance and note attached
- 28. Please specify the City Standard Drawing Number when applicable.
  - City Standard Drawing Number have been added to drawings
- 29. Shared Site access: driveways that straddle property lines, or are entirely on one property but are to be used by another property, shall have an access easement. <u>Please provide a copy of the Access Easement for all properties abutting general lot and entrance access off Louisiana.</u>
  - See Attached plat showing this easement
- 30. Unused curb cuts must be replaced with sidewalk and curb & gutter. A build note must be provided referring to the appropriate City Standard drawing (2430 & 2415A). <u>Two have been identified but not addressed off Louisiana.</u>
  - Note added at existing curb cuts on Louisiana to be removed and city sidewalk and curb standard details
- Add a note stating "All broken or cracked sidewalk must be replaced with sidewalk and curb & gutter." A build note must be provided referring to the appropriate City Standard drawing (2430 & 2415A).
  - Note added to replace broken or cracked sidewalks
- 32. Please provide a letter of response for all comments given.
  - Included

- 33. Traffic Studies: See the Traffic Impact Study (TIS) thresholds. In general, a minimum combination of 100 vehicles entering and exiting in the peak hour warrants a Traffic Impact Study. Visit with Traffic Engineer for determination, and fill out a TIS Form that states whether one is warranted. In some cases, a trip generation may be requested for determination (Contact Matt Grush: mqrush@cabq.gov).
  - Traffic Study attached.