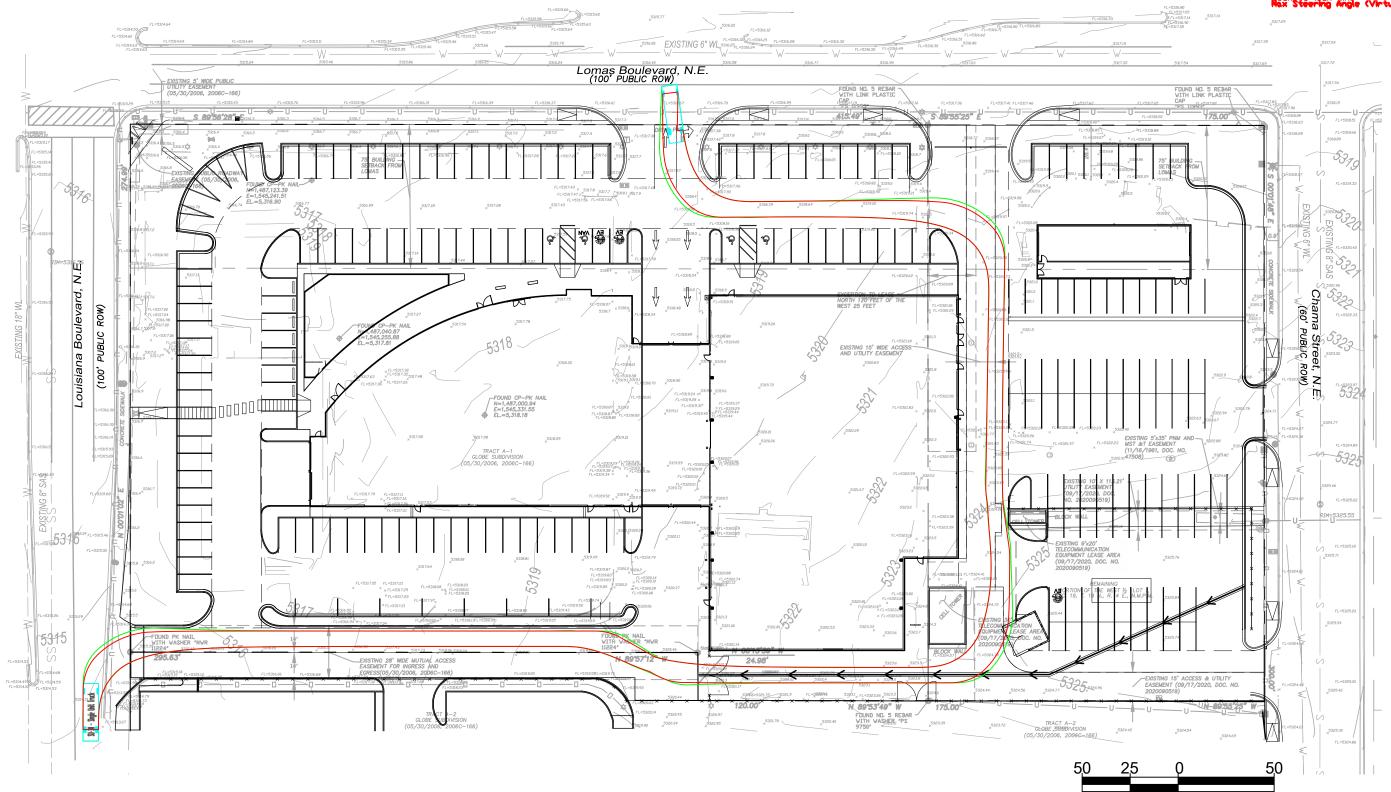

- 33. Traffic Studies: See the Traffic Impact Study (TIS) thresholds. In general, a minimum combination of 100 vehicles entering and exiting in the peak hour warrants a Traffic Impact Study. Visit with Traffic Engineer for determination, and fill out a TIS Form that states whether one is warranted. In some cases, a trip generation may be requested for determination (Contact Matt Grush: mqrush@cabq.gov).
  - Traffic Study attached.

1"=50'

SU-30 - Single Unit Truck Iverall Length Iverall Mask Height Im Bogy Fround Clearance Track Vidth Track To-lock time ack Steering Angle (Virtual

1"=50'

SU-30 - Single Unit Truck Overall Unith Iverall Moth In Body Ground Clearance Track Vidth Track Sto-lock time ack Steering Angle (Virtual