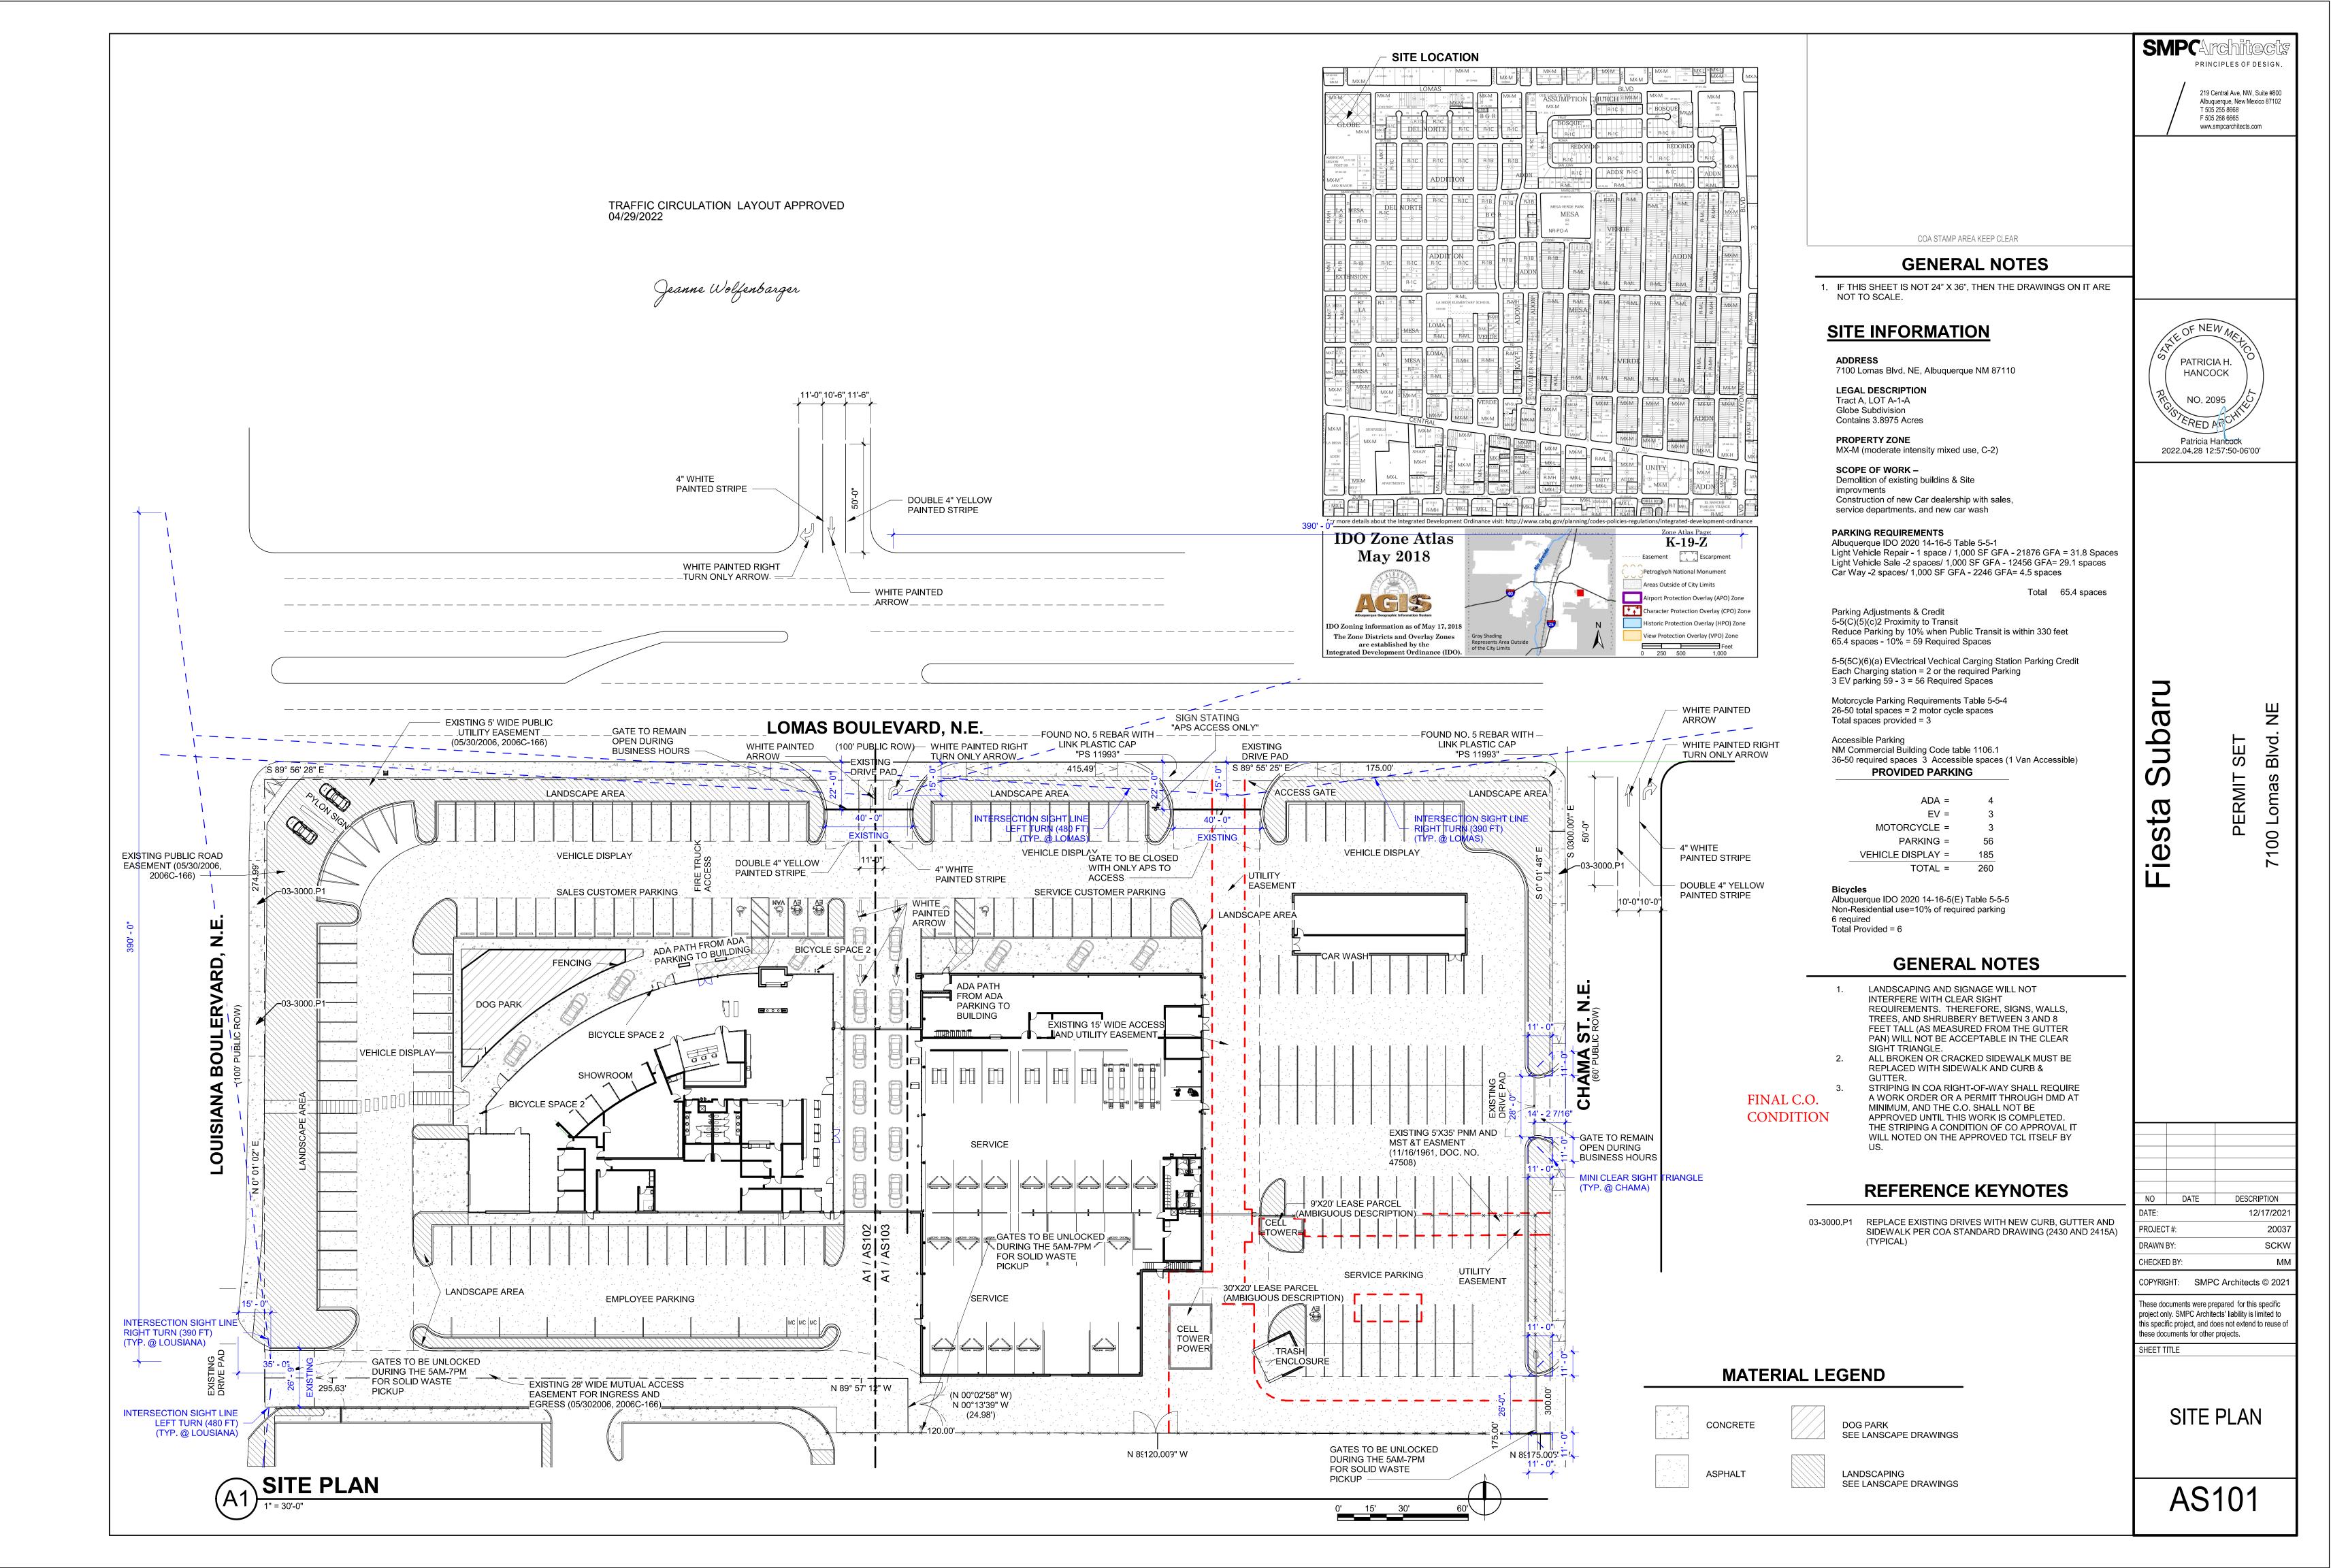

The Minimum Throat depth off an Arterial needs to be comply, please review DPM Design Criteria Table 7.4.81 Minimum Throat Length.

- Per Meeting March 14, 2022 Current layout will be approved pending adjustment of gates and ADA drives
- 3. An ADA ramp will need to be provided at the corner of Louisiana/Lomas. The existing ramp doesn't provide a minimum pathway width of 4ft to service ADA prior to ramp landing.
  - Sidewalks at cornet of Lomas and Louisiana have been changed to have a 48" clearance from the poer pole and the traffic light post
- 4. All existing drive pads off Louisiana and Lomas are not ADA accessible. So the will need to be ADA accessible and the design will need to be Curb Return since both roadways are classified as Arterial.
  - Drives need to have accessible path. City prefers curb returns (COA STD DWG 2426)
- 5. Please label the name of side street on the eastern property. Chama?
  - Chama Street label added
- 6. Identify the right of way width, medians, curb cuts, and street widths on Chamas St. NE
  - See attached Chama ROW PDF
- 7. Provide details for all proposed pavement markings
  - Adding Pavement Details
    - PAINT 4" WIDE DOUBLE YELLOW STRIPE noted on Plan
      - PAINT 4" WIDE WHITE PARKING STRIPE noted on Plan
      - PAINT "NO PARKING" ON PAVEMENT. SEE DETAIL A1/AS501.
      - PAINTED DIRECTIONAL ARROW- See Added Detail A7/AS501
      - INSTALL VAN ACCESSIBLE PARKING SIGN & PAVEMENT MARKING. SEE DETAILS A1/AS501 & J10/AS102.
      - INSTALL CONCRETE WHEEL STOP PER DETAIL F7/AS501.
- 8. Chama's existing drive pads aren't ADA accessible and will need to be addressed.
  - Drives need to have accessible path. City prefers curb returns (COA STD DWG 2426)
- 9. Louisiana's, Lomas's and Chama's main access with proposed gates will need a setback of 20 feet to provide turnout.
  - Revised gate design attached.
- 10. A sidewalk easement will be needed at the corner of Louisiana/Lomas to encompass the full size of new ramp.
  - Sidewalk easement will be provided Precision
- 11. Provide turning templates for delivery vehicle.

### • Need BHI to provide templates

12. Maximum access width for arterial, collector, and local streets are as follows:

|                  | Arterial & Collector | Local Streets |
|------------------|----------------------|---------------|
| One-way Drive    | 20'-25'              | 12'-20'       |
| Two-Lane Drive   | 22'-30'              | 22'-24'       |
| Three-Lane Drive | 24'-35'              | 22'-30'       |
| Larger Vehicles  | ≤50′                 | ≤30′          |

- Signage to be provided at entrance drives and at Service Drive BHI assist
- 13. The ADA access aisles shall have the words "NO PARKING" in capital letters, each of which shall be at least one foot high and at least two inches wide, placed at the rear of the parking space so as to be close to where an adjacent vehicle's rear tire would be placed. (66-1-4.1.B NMSA 1978)
  - ADA "NO PARKING" added
- 14. Motorcycle parking spaces: Label pavement MC.
  - Motorcycle Parking "MC" added
- 15. All bicycle racks shall be designed according to the following guidelines:
  - A. The rack shall be a minimum 30 inches tall and 18 inches wide. Added
  - B. The bicycle frame shall be supported horizontally at two or more places. Comb/toaster racks are not allowed. Rack changed see drawings
  - C. The rack shall be designed to support the bicycle in an upright position. See the IDO for additional information. Rack changed see drawings
  - D. The rack allows varying bicycle frame sizes and styles to be attached. The user is not required to lift the bicycle onto the bicycle rack. Rack changed see drawings
  - E. Each bicycle parking space is accessible without moving another bicycle. Layout clarified
- 16. Bicycle racks shall be sturdy and anchored to a concrete pad.
  - Add Bicycle detail
- 17. A 1-foot clear zone around the bicycle parking stall shall be provided.
  - Layout clarified see drawings
- 18. Bicycle parking spaces shall be at least 6 feet long and 2 feet wide.
  - Layout clarified see drawings
- 19. All internal radii's will need to be 15 feet.
  - Adjusted see drawings
- 20. Per the DPM, a 6 ft. wide ADA accessible pedestrian pathway is required from the public sidewalk to the building entrances. Please clearly show this pathway and provide details.
  - ADA path added to Louisiana
- 21. Per DPM, a 6 ft. wide ADA accessible pedestrian pathway is required from the ADA parking stall access aisles to the building entrances. Please clearly show this pathway and provide details.

- 22. All sidewalks along public streets need widths provided.
  - Added dimensions to Existing 6'-0" Sidewalks
- 23. Parking areas shall have barriers to prevent vehicles from extending over onto pedestrian pathway.
  - Added Parking bumpers
- 24. Provide a copy of refuse approval.
  - Attached
- 25. Fire Department: An approval Fire 1 plan needs to be provided.
  - Attached
- 26. Lomas and Louisiana: Show the intersection sight distance and add the following note to the plan: "Landscaping and signage will not interfere with clear sight requirements Sight distance @ Lomas and Louisiana Therefore, signs, walls, trees, and shrubbery between 3 and 8 feet tall (as measured from the gutter pan) will not be acceptable in the clear sight triangle.
  - Sight line clearance and note attached
- 27. Chamas St: Show the clear sight triangle and add the following note to the plan: "Landscaping and signage will not interfere with clear sight requirements. Therefore, signs, walls, trees, and shrubbery between 3 and 8 feet tall (as measured from the gutter pan) will not be acceptable in the clear sight triangle.
  - Sight line clearance and note attached
- 28. Please specify the City Standard Drawing Number when applicable.
  - City Standard Drawing Number have been added to drawings
- 29. Shared Site access: driveways that straddle property lines, or are entirely on one property but are to be used by another property, shall have an access easement. <u>Please provide a copy of the Access Easement for all properties abutting general lot and entrance access off Louisiana.</u>
  - See Attached plat showing this easement
- 30. Unused curb cuts must be replaced with sidewalk and curb & gutter. A build note must be provided referring to the appropriate City Standard drawing (2430 & 2415A). <u>Two have been identified but not addressed off Louisiana.</u>
  - Note added at existing curb cuts on Louisiana to be removed and city sidewalk and curb standard details
- Add a note stating "All broken or cracked sidewalk must be replaced with sidewalk and curb & gutter." A build note must be provided referring to the appropriate City Standard drawing (2430 & 2415A).
  - Note added to replace broken or cracked sidewalks
- 32. Please provide a letter of response for all comments given.
  - Included

- 33. Traffic Studies: See the Traffic Impact Study (TIS) thresholds. In general, a minimum combination of 100 vehicles entering and exiting in the peak hour warrants a Traffic Impact Study. Visit with Traffic Engineer for determination, and fill out a TIS Form that states whether one is warranted. In some cases, a trip generation may be requested for determination (Contact Matt Grush: mqrush@cabq.gov).
  - Traffic Study attached.