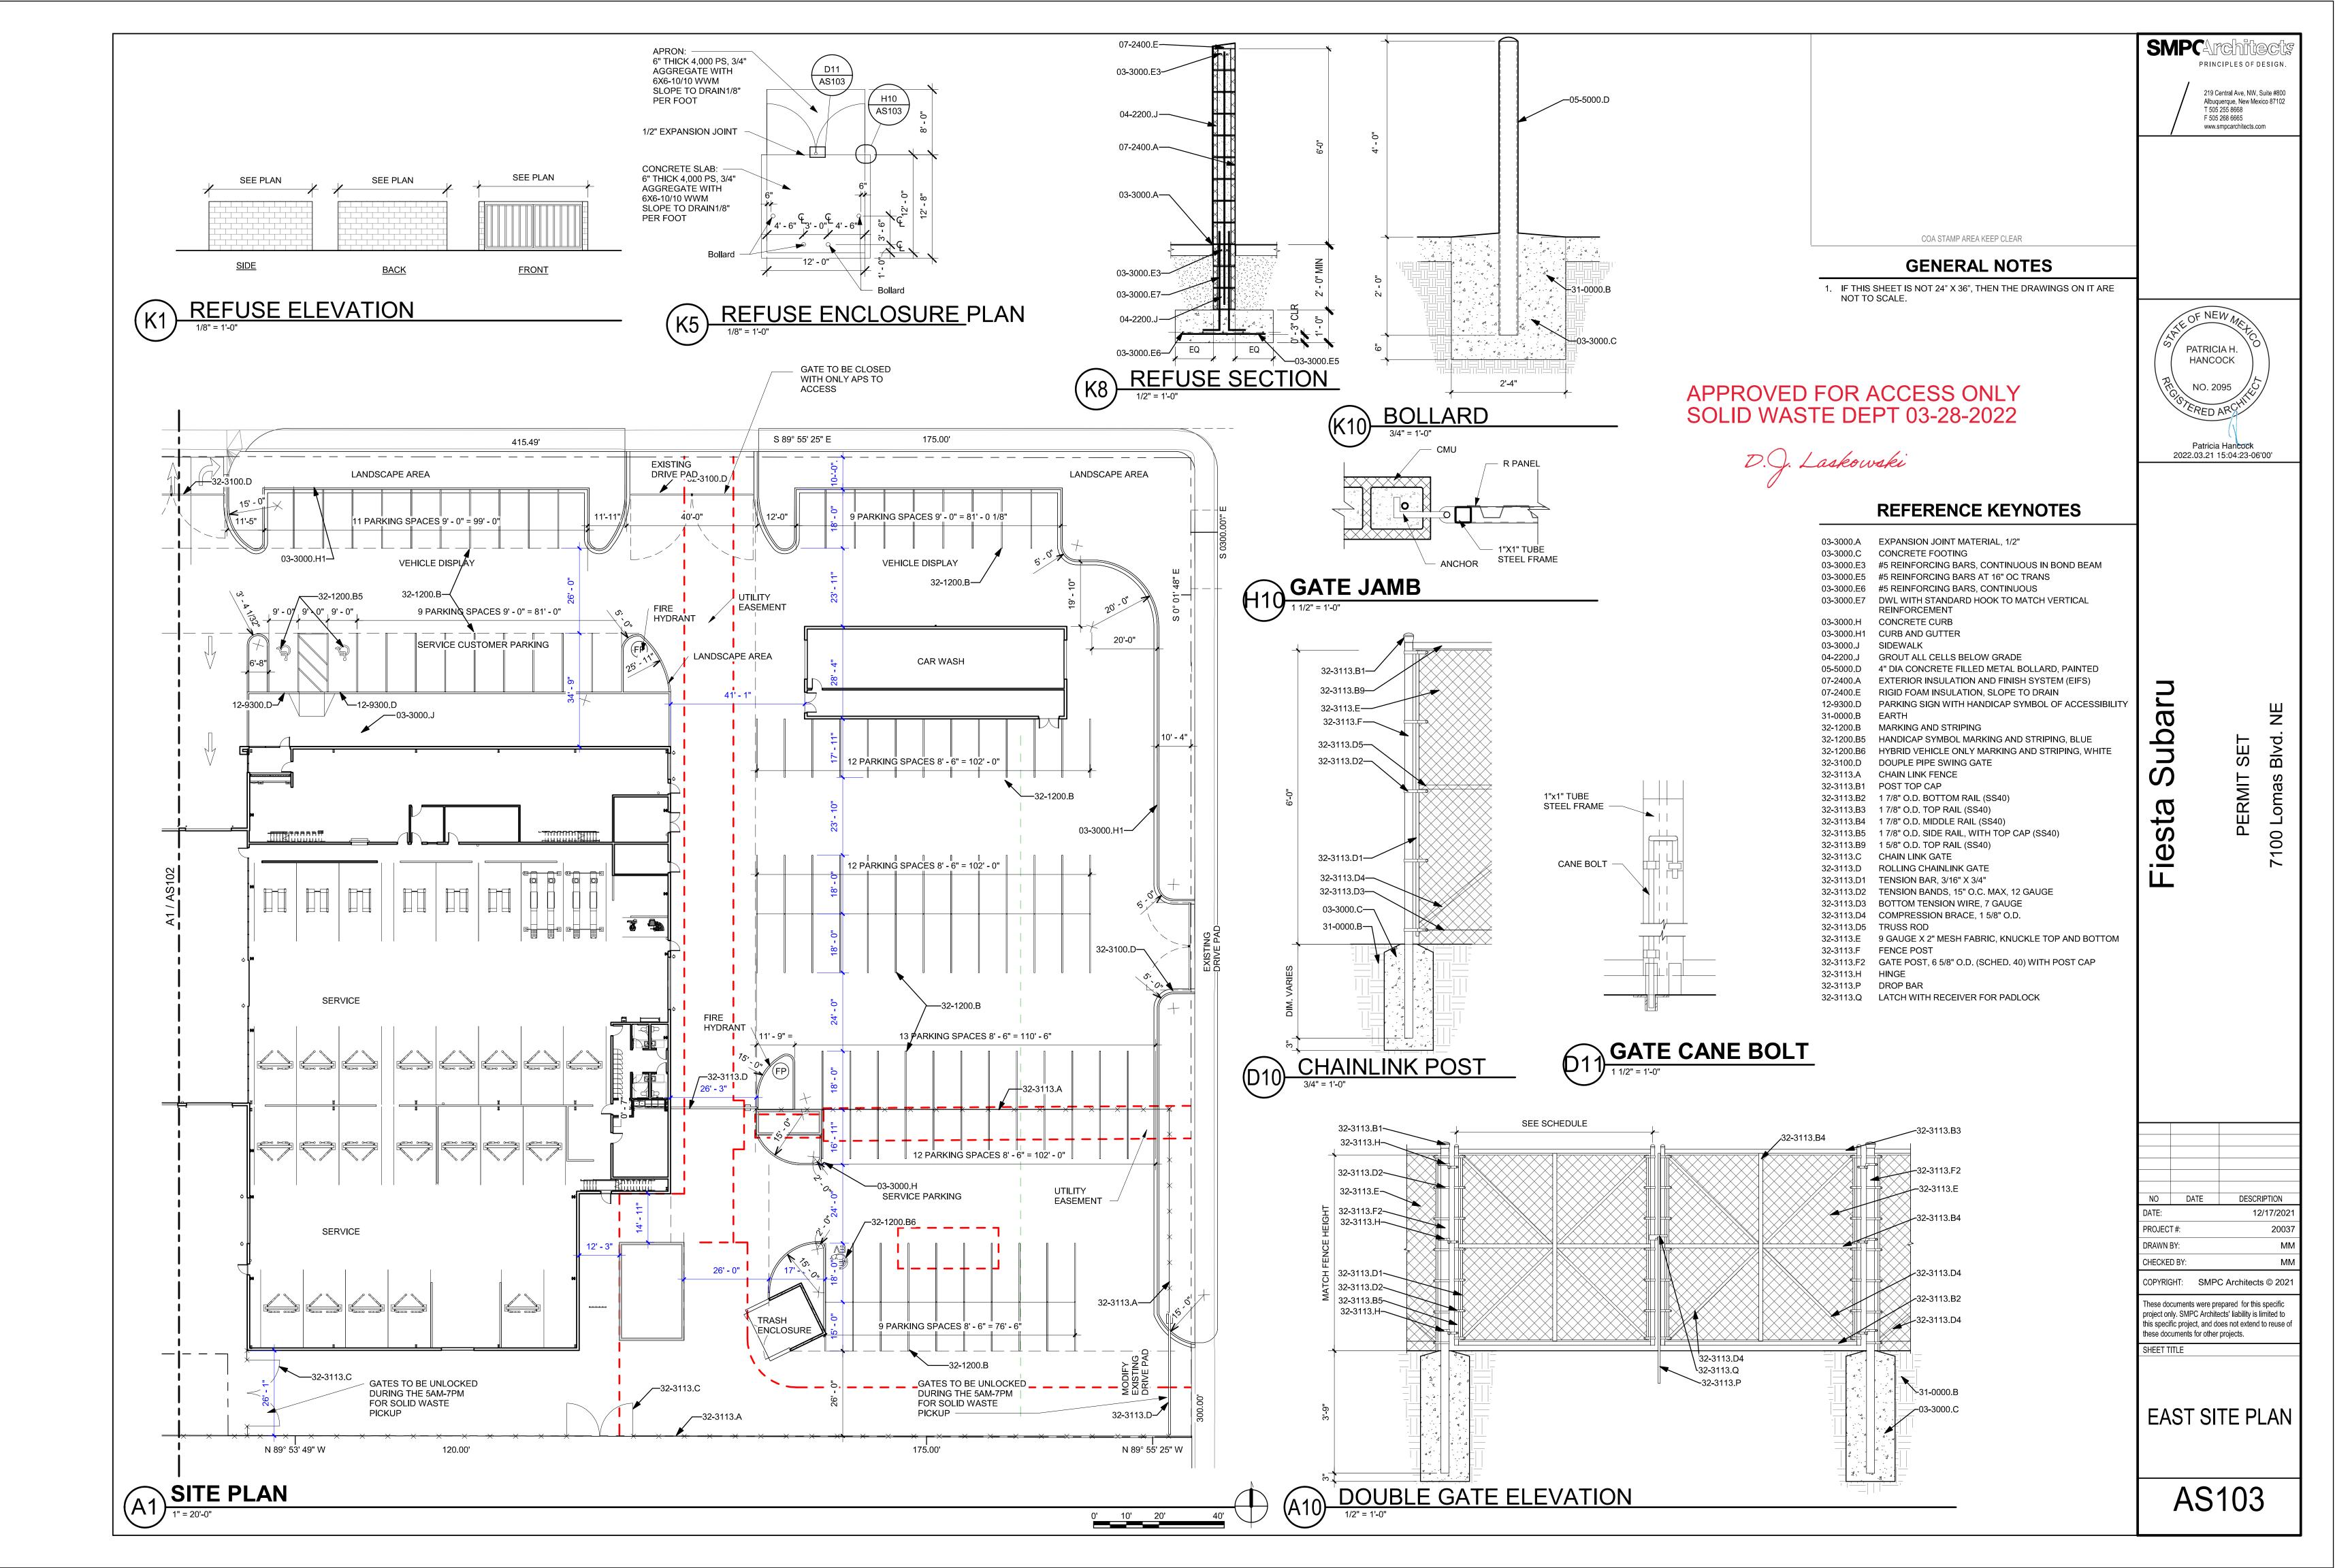

- 22. All sidewalks along public streets need widths provided.
  - Added dimensions to Existing 6'-0" Sidewalks
- 23. Parking areas shall have barriers to prevent vehicles from extending over onto pedestrian pathway.
  - Added Parking bumpers
- 24. Provide a copy of refuse approval.
  - Attached
- 25. Fire Department: An approval Fire 1 plan needs to be provided.
  - Attached
- 26. Lomas and Louisiana: Show the intersection sight distance and add the following note to the plan: "Landscaping and signage will not interfere with clear sight requirements Sight distance @ Lomas and Louisiana Therefore, signs, walls, trees, and shrubbery between 3 and 8 feet tall (as measured from the gutter pan) will not be acceptable in the clear sight triangle.
  - Sight line clearance and note attached
- 27. Chamas St: Show the clear sight triangle and add the following note to the plan: "Landscaping and signage will not interfere with clear sight requirements. Therefore, signs, walls, trees, and shrubbery between 3 and 8 feet tall (as measured from the gutter pan) will not be acceptable in the clear sight triangle.
  - Sight line clearance and note attached
- 28. Please specify the City Standard Drawing Number when applicable.
  - City Standard Drawing Number have been added to drawings
- 29. Shared Site access: driveways that straddle property lines, or are entirely on one property but are to be used by another property, shall have an access easement. <u>Please provide a copy of the Access Easement for all properties abutting general lot and entrance access off Louisiana.</u>
  - See Attached plat showing this easement
- 30. Unused curb cuts must be replaced with sidewalk and curb & gutter. A build note must be provided referring to the appropriate City Standard drawing (2430 & 2415A). <u>Two have been identified but not addressed off Louisiana.</u>
  - Note added at existing curb cuts on Louisiana to be removed and city sidewalk and curb standard details
- Add a note stating "All broken or cracked sidewalk must be replaced with sidewalk and curb & gutter." A build note must be provided referring to the appropriate City Standard drawing (2430 & 2415A).
  - Note added to replace broken or cracked sidewalks
- 32. Please provide a letter of response for all comments given.
  - Included