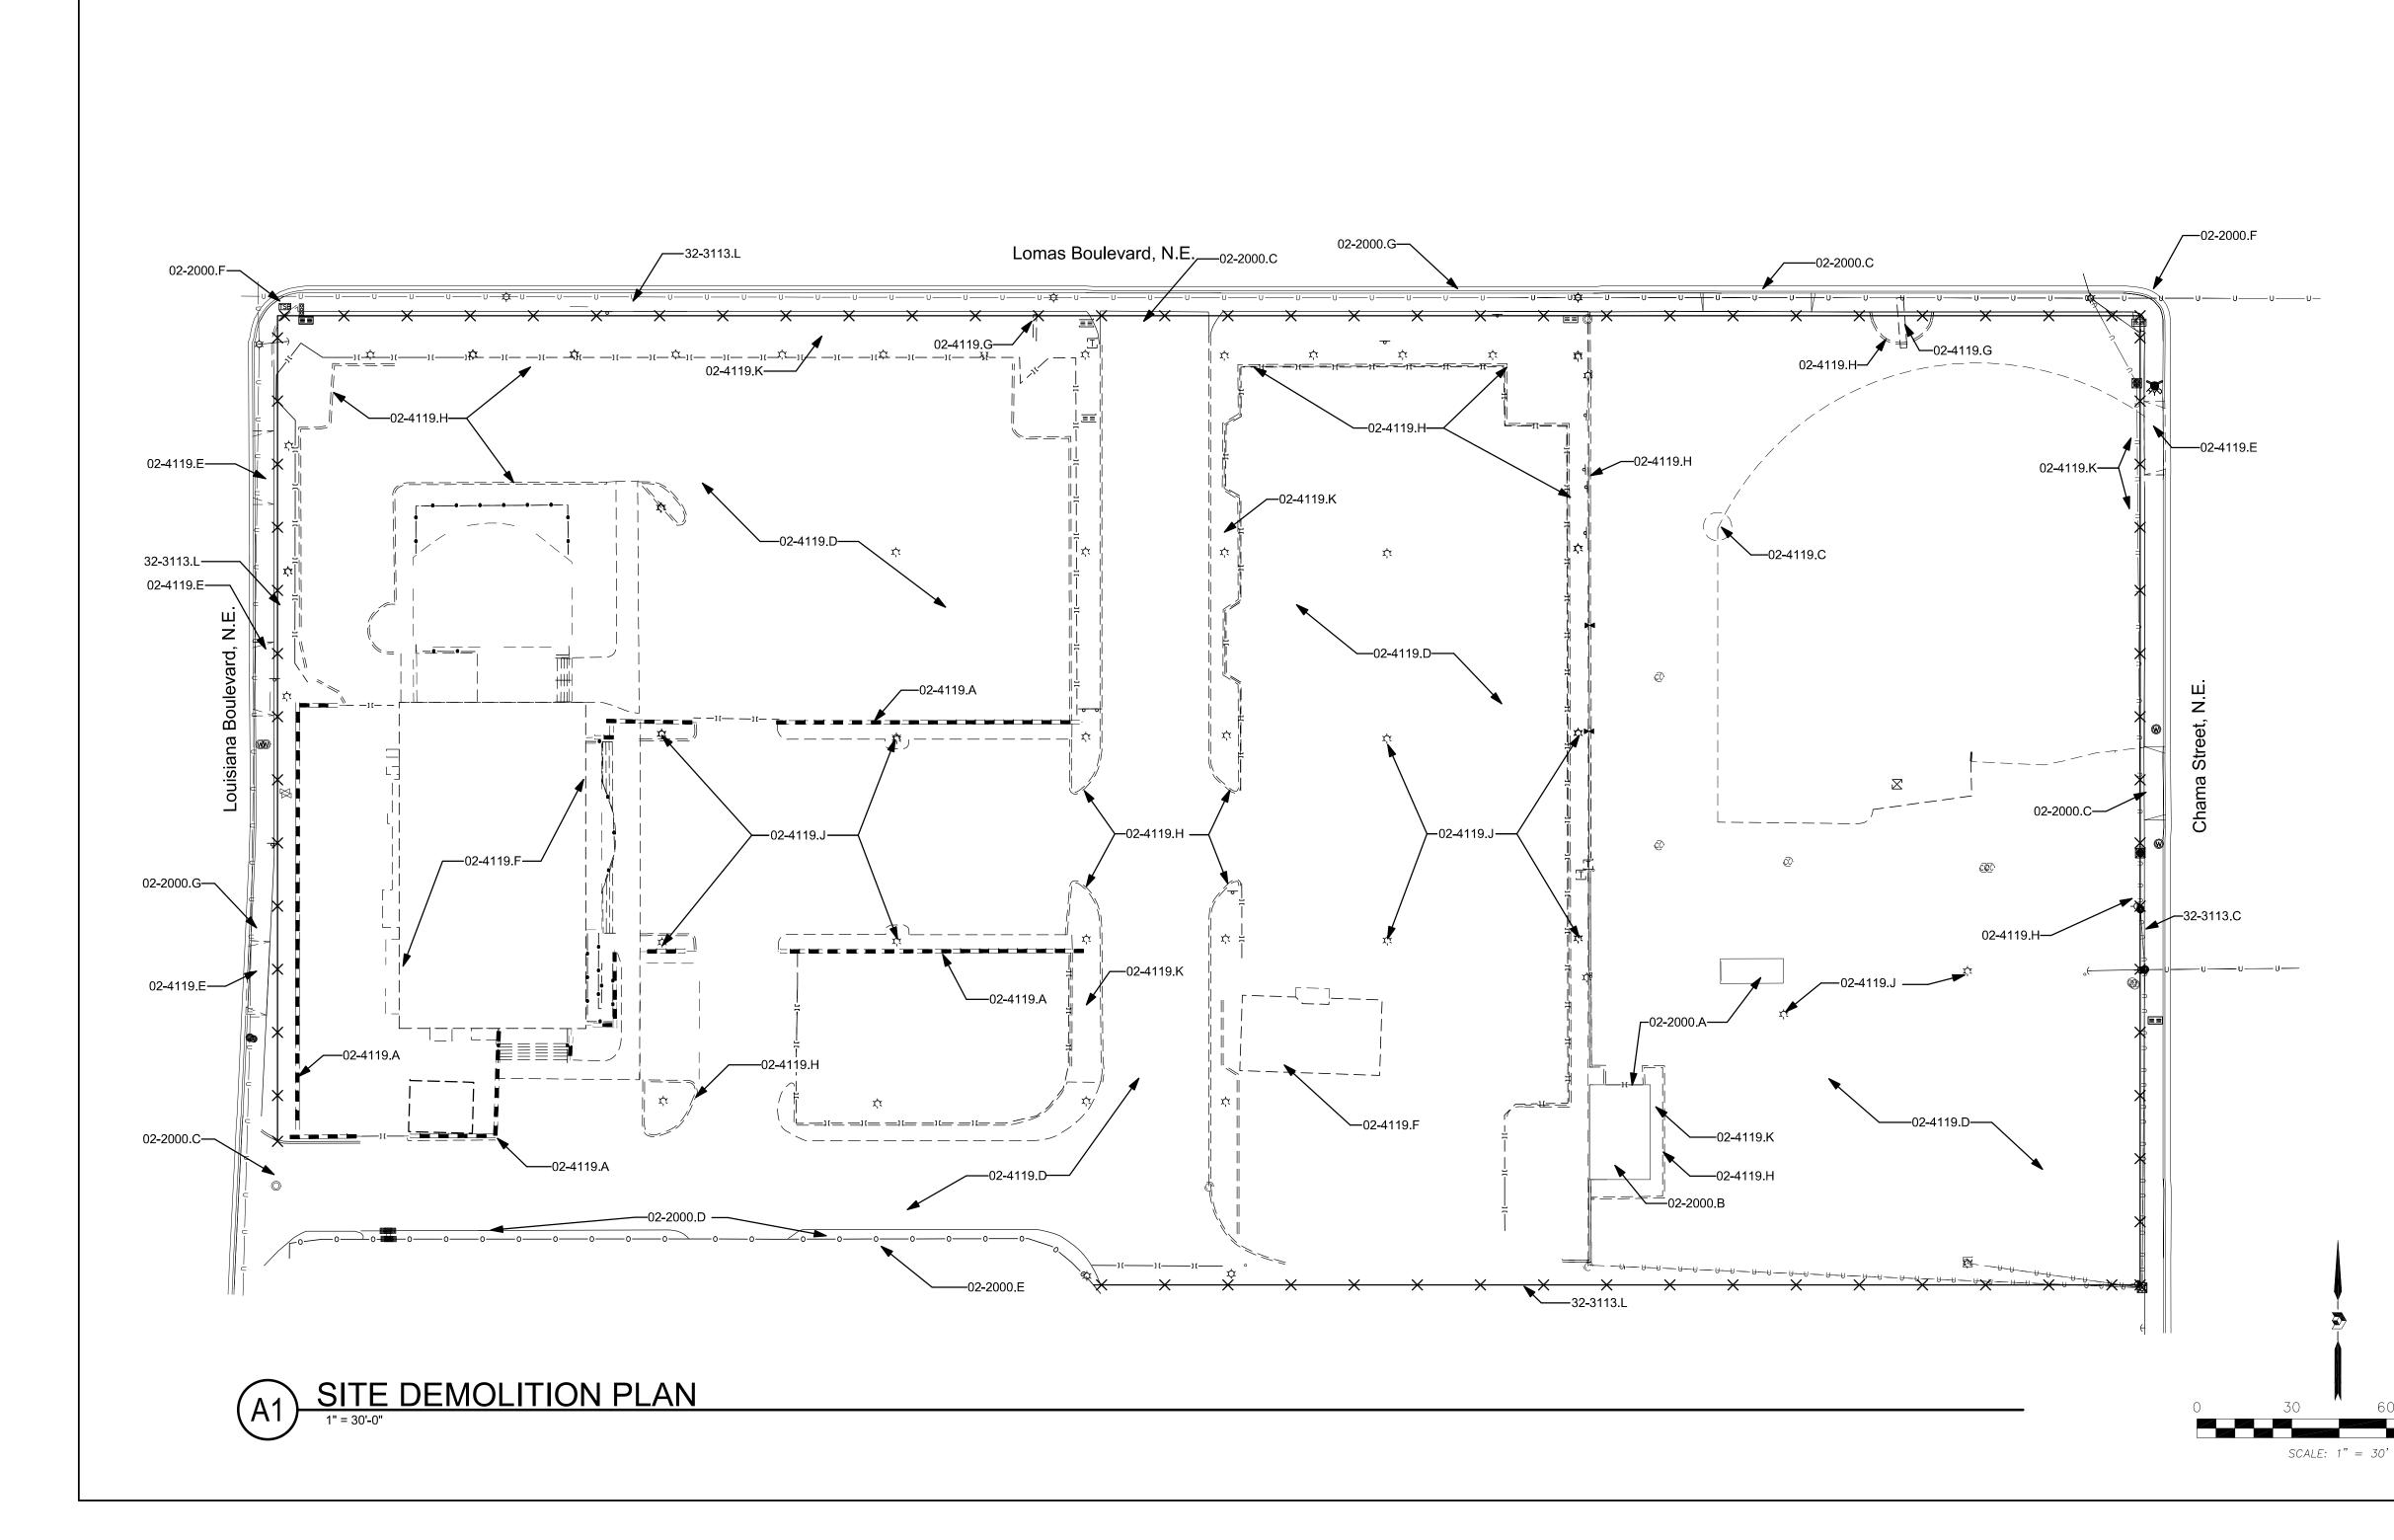

COA STAFF:

ELECTRONIC SUBMITTAL RECEIVED:

FEE PAID:

Traffic Control Layout Comment Response

- 1. Listed are the number of Bicycle parking spaces required by the IDO <u>Coordinate/discuss with</u> <u>Zoning.</u> See revised bicycle Parking count
- 2. Louisiana/Lomas:

The Minimum Throat depth off an Arterial needs to be comply, please review DPM Design Criteria Table 7.4.81 Minimum Throat Length.

- Per Meeting March 14, 2022 Current layout will be approved pending adjustment of gates and ADA drives
- 3. An ADA ramp will need to be provided at the corner of Louisiana/Lomas. The existing ramp doesn't provide a minimum pathway width of 4ft to service ADA prior to ramp landing.
  - Sidewalks at cornet of Lomas and Louisiana have been changed to have a 48" clearance from the poer pole and the traffic light post
- 4. All existing drive pads off Louisiana and Lomas are not ADA accessible. So the will need to be ADA accessible and the design will need to be Curb Return since both roadways are classified as Arterial.
  - Drives need to have accessible path. City prefers curb returns (COA STD DWG 2426)
- 5. Please label the name of side street on the eastern property. Chama?
  - Chama Street label added
- 6. Identify the right of way width, medians, curb cuts, and street widths on Chamas St. NE
  - See attached Chama ROW PDF
- 7. Provide details for all proposed pavement markings
  - Adding Pavement Details
    - PAINT 4" WIDE DOUBLE YELLOW STRIPE noted on Plan
      - PAINT 4" WIDE WHITE PARKING STRIPE noted on Plan
      - PAINT "NO PARKING" ON PAVEMENT. SEE DETAIL A1/AS501.
      - PAINTED DIRECTIONAL ARROW- See Added Detail A7/AS501
      - INSTALL VAN ACCESSIBLE PARKING SIGN & PAVEMENT MARKING. SEE DETAILS A1/AS501 & J10/AS102.
      - INSTALL CONCRETE WHEEL STOP PER DETAIL F7/AS501.
- 8. Chama's existing drive pads aren't ADA accessible and will need to be addressed.
  - Drives need to have accessible path. City prefers curb returns (COA STD DWG 2426)
- 9. Louisiana's, Lomas's and Chama's main access with proposed gates will need a setback of 20 feet to provide turnout.
  - Revised gate design attached.
- 10. A sidewalk easement will be needed at the corner of Louisiana/Lomas to encompass the full size of new ramp.
  - Sidewalk easement will be provided Precision
- 11. Provide turning templates for delivery vehicle.

### • Need BHI to provide templates

12. Maximum access width for arterial, collector, and local streets are as follows:

|                  | Arterial & Collector | Local Streets |
|------------------|----------------------|---------------|
| One-way Drive    | 20'-25'              | 12'-20'       |
| Two-Lane Drive   | 22'-30'              | 22'-24'       |
| Three-Lane Drive | 24'-35'              | 22'-30'       |
| Larger Vehicles  | ≤50′                 | ≤30′          |

- Signage to be provided at entrance drives and at Service Drive BHI assist
- 13. The ADA access aisles shall have the words "NO PARKING" in capital letters, each of which shall be at least one foot high and at least two inches wide, placed at the rear of the parking space so as to be close to where an adjacent vehicle's rear tire would be placed. (66-1-4.1.B NMSA 1978)
  - ADA "NO PARKING" added
- 14. Motorcycle parking spaces: Label pavement MC.
  - Motorcycle Parking "MC" added
- 15. All bicycle racks shall be designed according to the following guidelines:
  - A. The rack shall be a minimum 30 inches tall and 18 inches wide. Added
  - B. The bicycle frame shall be supported horizontally at two or more places. Comb/toaster racks are not allowed. Rack changed see drawings
  - C. The rack shall be designed to support the bicycle in an upright position. See the IDO for additional information. Rack changed see drawings
  - D. The rack allows varying bicycle frame sizes and styles to be attached. The user is not required to lift the bicycle onto the bicycle rack. Rack changed see drawings
  - E. Each bicycle parking space is accessible without moving another bicycle. Layout clarified
- 16. Bicycle racks shall be sturdy and anchored to a concrete pad.
  - Add Bicycle detail
- 17. A 1-foot clear zone around the bicycle parking stall shall be provided.
  - Layout clarified see drawings
- 18. Bicycle parking spaces shall be at least 6 feet long and 2 feet wide.
  - Layout clarified see drawings
- 19. All internal radii's will need to be 15 feet.
  - Adjusted see drawings
- 20. Per the DPM, a 6 ft. wide ADA accessible pedestrian pathway is required from the public sidewalk to the building entrances. Please clearly show this pathway and provide details.
  - ADA path added to Louisiana
- 21. Per DPM, a 6 ft. wide ADA accessible pedestrian pathway is required from the ADA parking stall access aisles to the building entrances. Please clearly show this pathway and provide details.

- 22. All sidewalks along public streets need widths provided.
  - Added dimensions to Existing 6'-0" Sidewalks
- 23. Parking areas shall have barriers to prevent vehicles from extending over onto pedestrian pathway.
  - Added Parking bumpers
- 24. Provide a copy of refuse approval.
  - Attached
- 25. Fire Department: An approval Fire 1 plan needs to be provided.
  - Attached
- 26. Lomas and Louisiana: Show the intersection sight distance and add the following note to the plan: "Landscaping and signage will not interfere with clear sight requirements Sight distance @ Lomas and Louisiana Therefore, signs, walls, trees, and shrubbery between 3 and 8 feet tall (as measured from the gutter pan) will not be acceptable in the clear sight triangle.
  - Sight line clearance and note attached
- 27. Chamas St: Show the clear sight triangle and add the following note to the plan: "Landscaping and signage will not interfere with clear sight requirements. Therefore, signs, walls, trees, and shrubbery between 3 and 8 feet tall (as measured from the gutter pan) will not be acceptable in the clear sight triangle.
  - Sight line clearance and note attached
- 28. Please specify the City Standard Drawing Number when applicable.
  - City Standard Drawing Number have been added to drawings
- 29. Shared Site access: driveways that straddle property lines, or are entirely on one property but are to be used by another property, shall have an access easement. <u>Please provide a copy of the Access Easement for all properties abutting general lot and entrance access off Louisiana.</u>
  - See Attached plat showing this easement
- 30. Unused curb cuts must be replaced with sidewalk and curb & gutter. A build note must be provided referring to the appropriate City Standard drawing (2430 & 2415A). <u>Two have been identified but not addressed off Louisiana.</u>
  - Note added at existing curb cuts on Louisiana to be removed and city sidewalk and curb standard details
- Add a note stating "All broken or cracked sidewalk must be replaced with sidewalk and curb & gutter." A build note must be provided referring to the appropriate City Standard drawing (2430 & 2415A).
  - Note added to replace broken or cracked sidewalks
- 32. Please provide a letter of response for all comments given.
  - Included