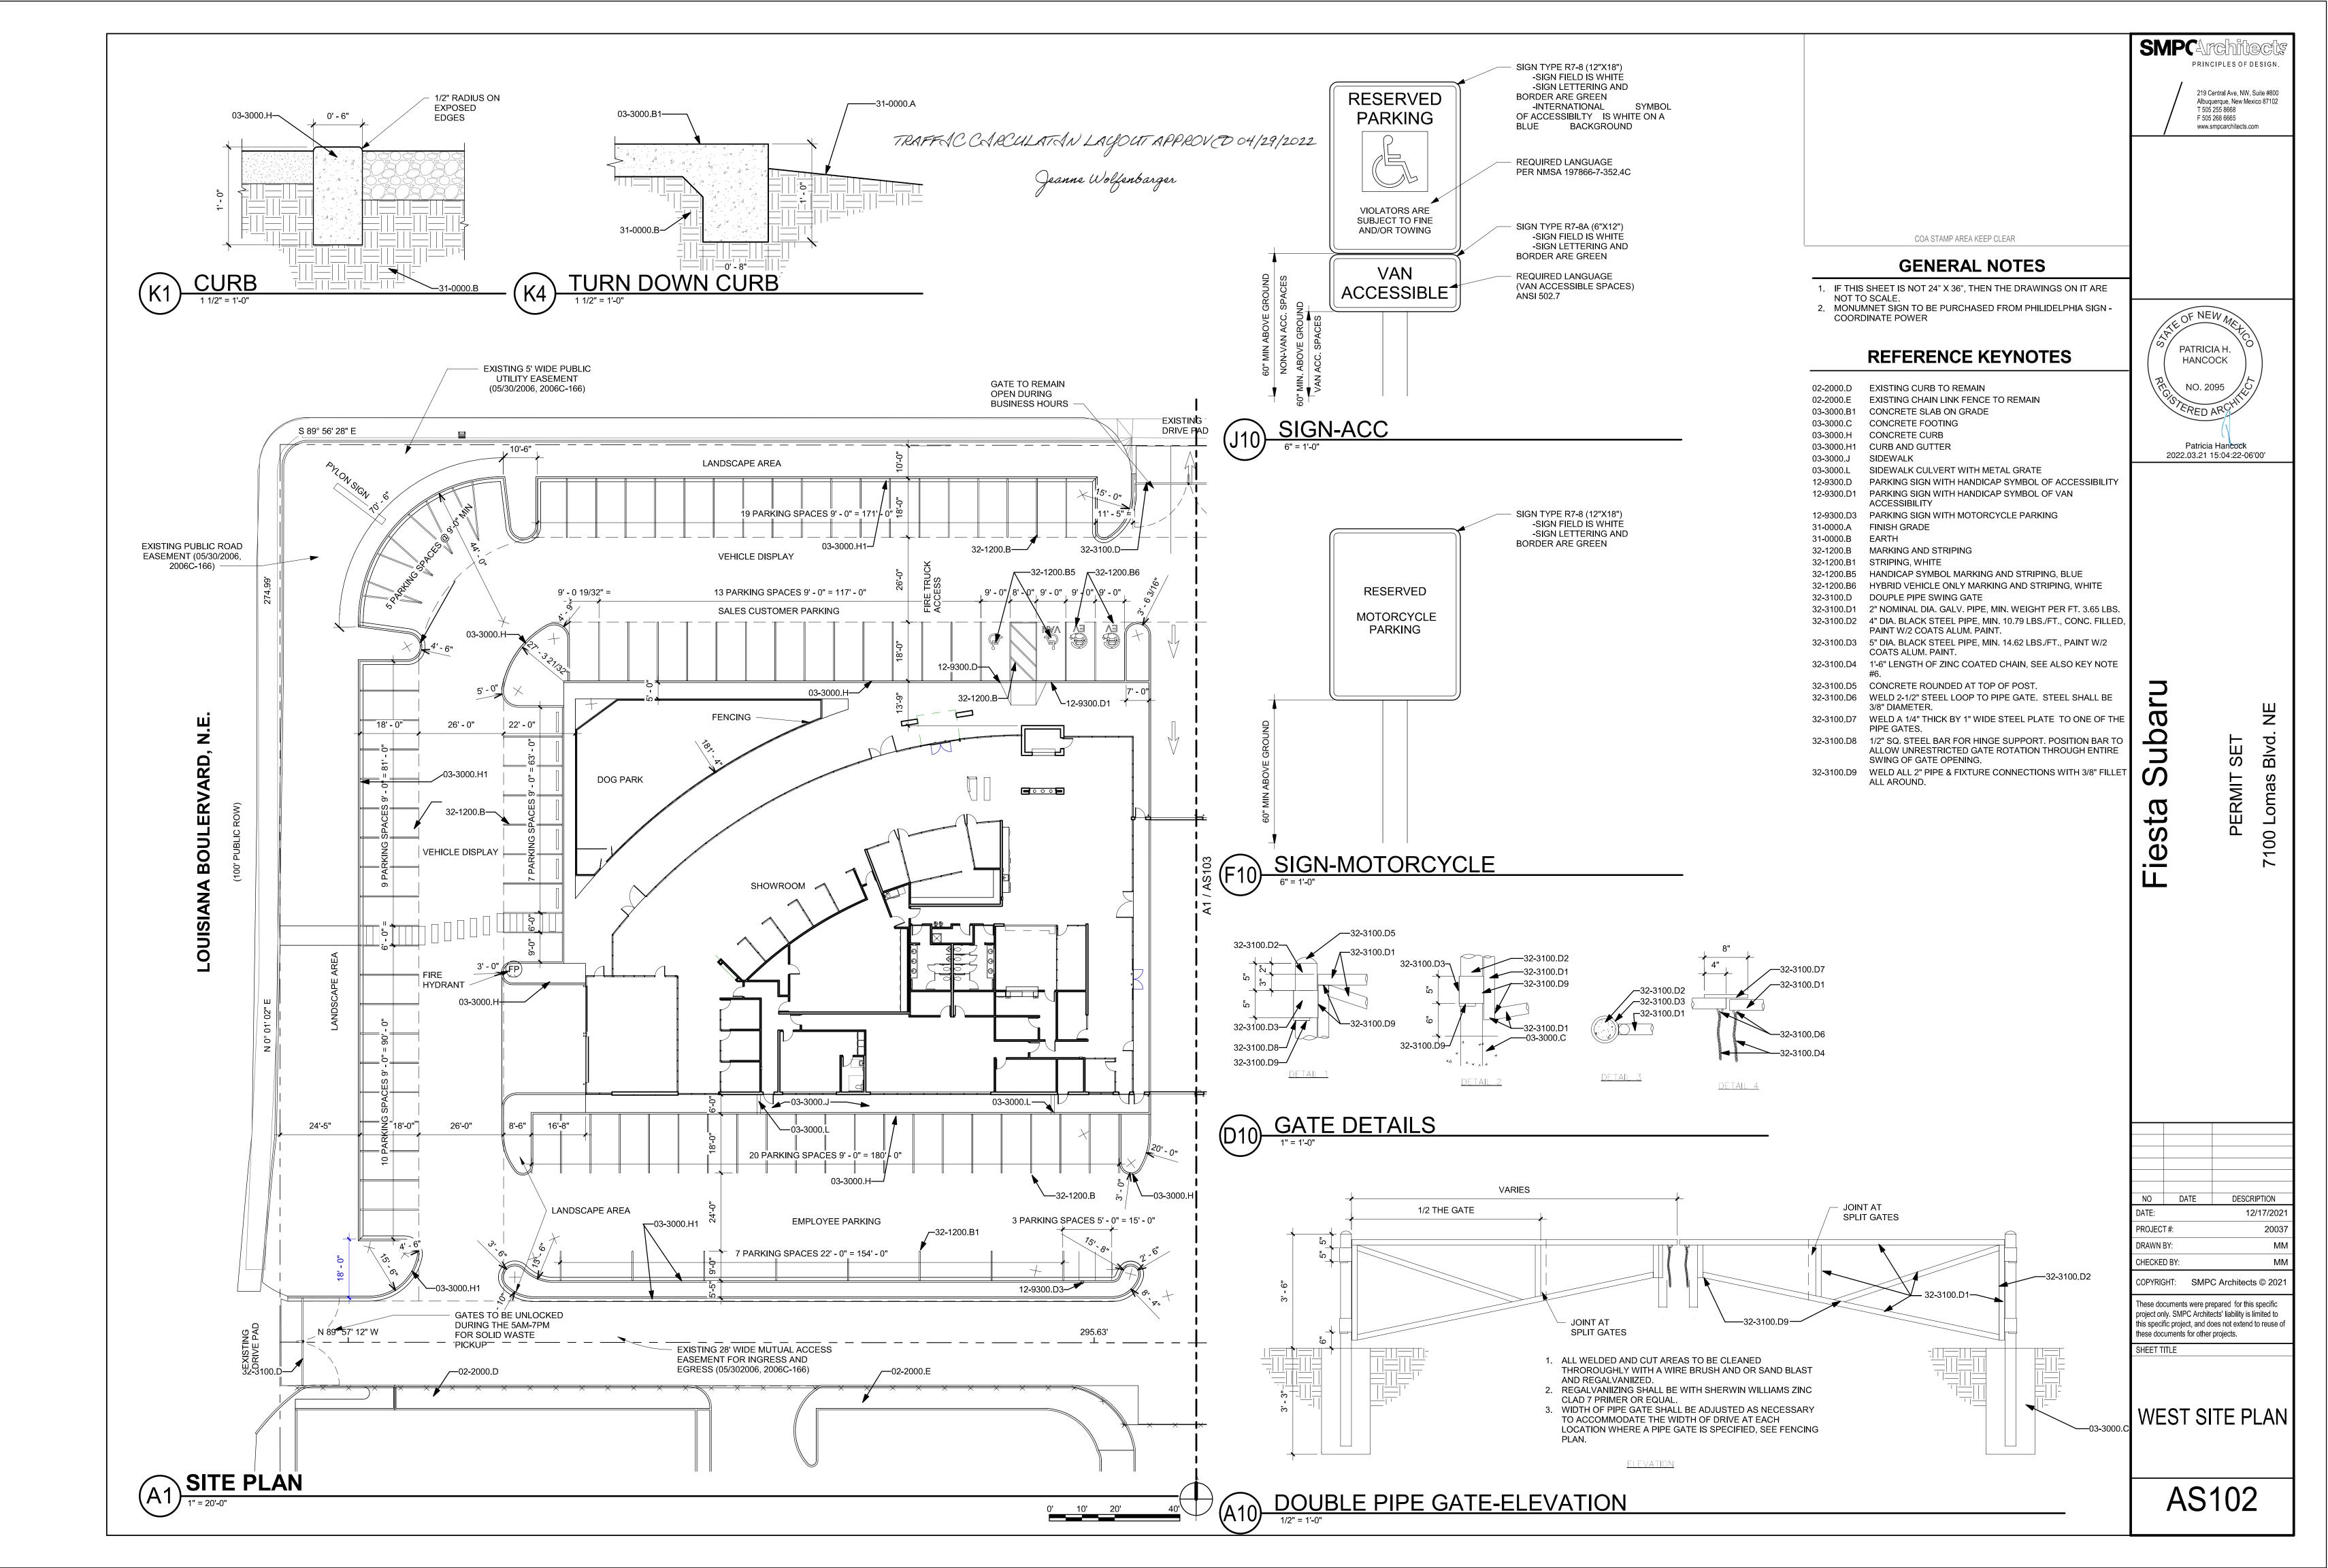

The Minimum Throat depth off an Arterial needs to be comply, please review DPM Design Criteria Table 7.4.81 Minimum Throat Length.

- Per Meeting March 14, 2022 Current layout will be approved pending adjustment of gates and ADA drives
- 3. An ADA ramp will need to be provided at the corner of Louisiana/Lomas. The existing ramp doesn't provide a minimum pathway width of 4ft to service ADA prior to ramp landing.
  - Sidewalks at cornet of Lomas and Louisiana have been changed to have a 48" clearance from the poer pole and the traffic light post
- 4. All existing drive pads off Louisiana and Lomas are not ADA accessible. So the will need to be ADA accessible and the design will need to be Curb Return since both roadways are classified as Arterial.
  - Drives need to have accessible path. City prefers curb returns (COA STD DWG 2426)
- 5. Please label the name of side street on the eastern property. Chama?
  - Chama Street label added
- 6. Identify the right of way width, medians, curb cuts, and street widths on Chamas St. NE
  - See attached Chama ROW PDF
- 7. Provide details for all proposed pavement markings
  - Adding Pavement Details
    - PAINT 4" WIDE DOUBLE YELLOW STRIPE noted on Plan
      - PAINT 4" WIDE WHITE PARKING STRIPE noted on Plan
      - PAINT "NO PARKING" ON PAVEMENT. SEE DETAIL A1/AS501.
      - PAINTED DIRECTIONAL ARROW- See Added Detail A7/AS501
      - INSTALL VAN ACCESSIBLE PARKING SIGN & PAVEMENT MARKING. SEE DETAILS A1/AS501 & J10/AS102.
      - INSTALL CONCRETE WHEEL STOP PER DETAIL F7/AS501.
- 8. Chama's existing drive pads aren't ADA accessible and will need to be addressed.
  - Drives need to have accessible path. City prefers curb returns (COA STD DWG 2426)
- 9. Louisiana's, Lomas's and Chama's main access with proposed gates will need a setback of 20 feet to provide turnout.
  - Revised gate design attached.
- 10. A sidewalk easement will be needed at the corner of Louisiana/Lomas to encompass the full size of new ramp.
  - Sidewalk easement will be provided Precision
- 11. Provide turning templates for delivery vehicle.

### • Need BHI to provide templates

12. Maximum access width for arterial, collector, and local streets are as follows:

|                  | Arterial & Collector | Local Streets |
|------------------|----------------------|---------------|
| One-way Drive    | 20'-25'              | 12'-20'       |
| Two-Lane Drive   | 22'-30'              | 22'-24'       |
| Three-Lane Drive | 24'-35'              | 22'-30'       |
| Larger Vehicles  | ≤50′                 | ≤30′          |

- Signage to be provided at entrance drives and at Service Drive BHI assist
- 13. The ADA access aisles shall have the words "NO PARKING" in capital letters, each of which shall be at least one foot high and at least two inches wide, placed at the rear of the parking space so as to be close to where an adjacent vehicle's rear tire would be placed. (66-1-4.1.B NMSA 1978)
  - ADA "NO PARKING" added
- 14. Motorcycle parking spaces: Label pavement MC.
  - Motorcycle Parking "MC" added
- 15. All bicycle racks shall be designed according to the following guidelines:
  - A. The rack shall be a minimum 30 inches tall and 18 inches wide. Added
  - B. The bicycle frame shall be supported horizontally at two or more places. Comb/toaster racks are not allowed. Rack changed see drawings
  - C. The rack shall be designed to support the bicycle in an upright position. See the IDO for additional information. Rack changed see drawings
  - D. The rack allows varying bicycle frame sizes and styles to be attached. The user is not required to lift the bicycle onto the bicycle rack. Rack changed see drawings
  - E. Each bicycle parking space is accessible without moving another bicycle. Layout clarified
- 16. Bicycle racks shall be sturdy and anchored to a concrete pad.
  - Add Bicycle detail
- 17. A 1-foot clear zone around the bicycle parking stall shall be provided.
  - Layout clarified see drawings
- 18. Bicycle parking spaces shall be at least 6 feet long and 2 feet wide.
  - Layout clarified see drawings
- 19. All internal radii's will need to be 15 feet.
  - Adjusted see drawings
- 20. Per the DPM, a 6 ft. wide ADA accessible pedestrian pathway is required from the public sidewalk to the building entrances. Please clearly show this pathway and provide details.
  - ADA path added to Louisiana
- 21. Per DPM, a 6 ft. wide ADA accessible pedestrian pathway is required from the ADA parking stall access aisles to the building entrances. Please clearly show this pathway and provide details.

- 22. All sidewalks along public streets need widths provided.
  - Added dimensions to Existing 6'-0" Sidewalks
- 23. Parking areas shall have barriers to prevent vehicles from extending over onto pedestrian pathway.
  - Added Parking bumpers
- 24. Provide a copy of refuse approval.
  - Attached
- 25. Fire Department: An approval Fire 1 plan needs to be provided.
  - Attached
- 26. Lomas and Louisiana: Show the intersection sight distance and add the following note to the plan: "Landscaping and signage will not interfere with clear sight requirements Sight distance @ Lomas and Louisiana Therefore, signs, walls, trees, and shrubbery between 3 and 8 feet tall (as measured from the gutter pan) will not be acceptable in the clear sight triangle.
  - Sight line clearance and note attached
- 27. Chamas St: Show the clear sight triangle and add the following note to the plan: "Landscaping and signage will not interfere with clear sight requirements. Therefore, signs, walls, trees, and shrubbery between 3 and 8 feet tall (as measured from the gutter pan) will not be acceptable in the clear sight triangle.
  - Sight line clearance and note attached
- 28. Please specify the City Standard Drawing Number when applicable.
  - City Standard Drawing Number have been added to drawings
- 29. Shared Site access: driveways that straddle property lines, or are entirely on one property but are to be used by another property, shall have an access easement. <u>Please provide a copy of the Access Easement for all properties abutting general lot and entrance access off Louisiana.</u>
  - See Attached plat showing this easement
- 30. Unused curb cuts must be replaced with sidewalk and curb & gutter. A build note must be provided referring to the appropriate City Standard drawing (2430 & 2415A). <u>Two have been identified but not addressed off Louisiana.</u>
  - Note added at existing curb cuts on Louisiana to be removed and city sidewalk and curb standard details
- Add a note stating "All broken or cracked sidewalk must be replaced with sidewalk and curb & gutter." A build note must be provided referring to the appropriate City Standard drawing (2430 & 2415A).
  - Note added to replace broken or cracked sidewalks
- 32. Please provide a letter of response for all comments given.
  - Included