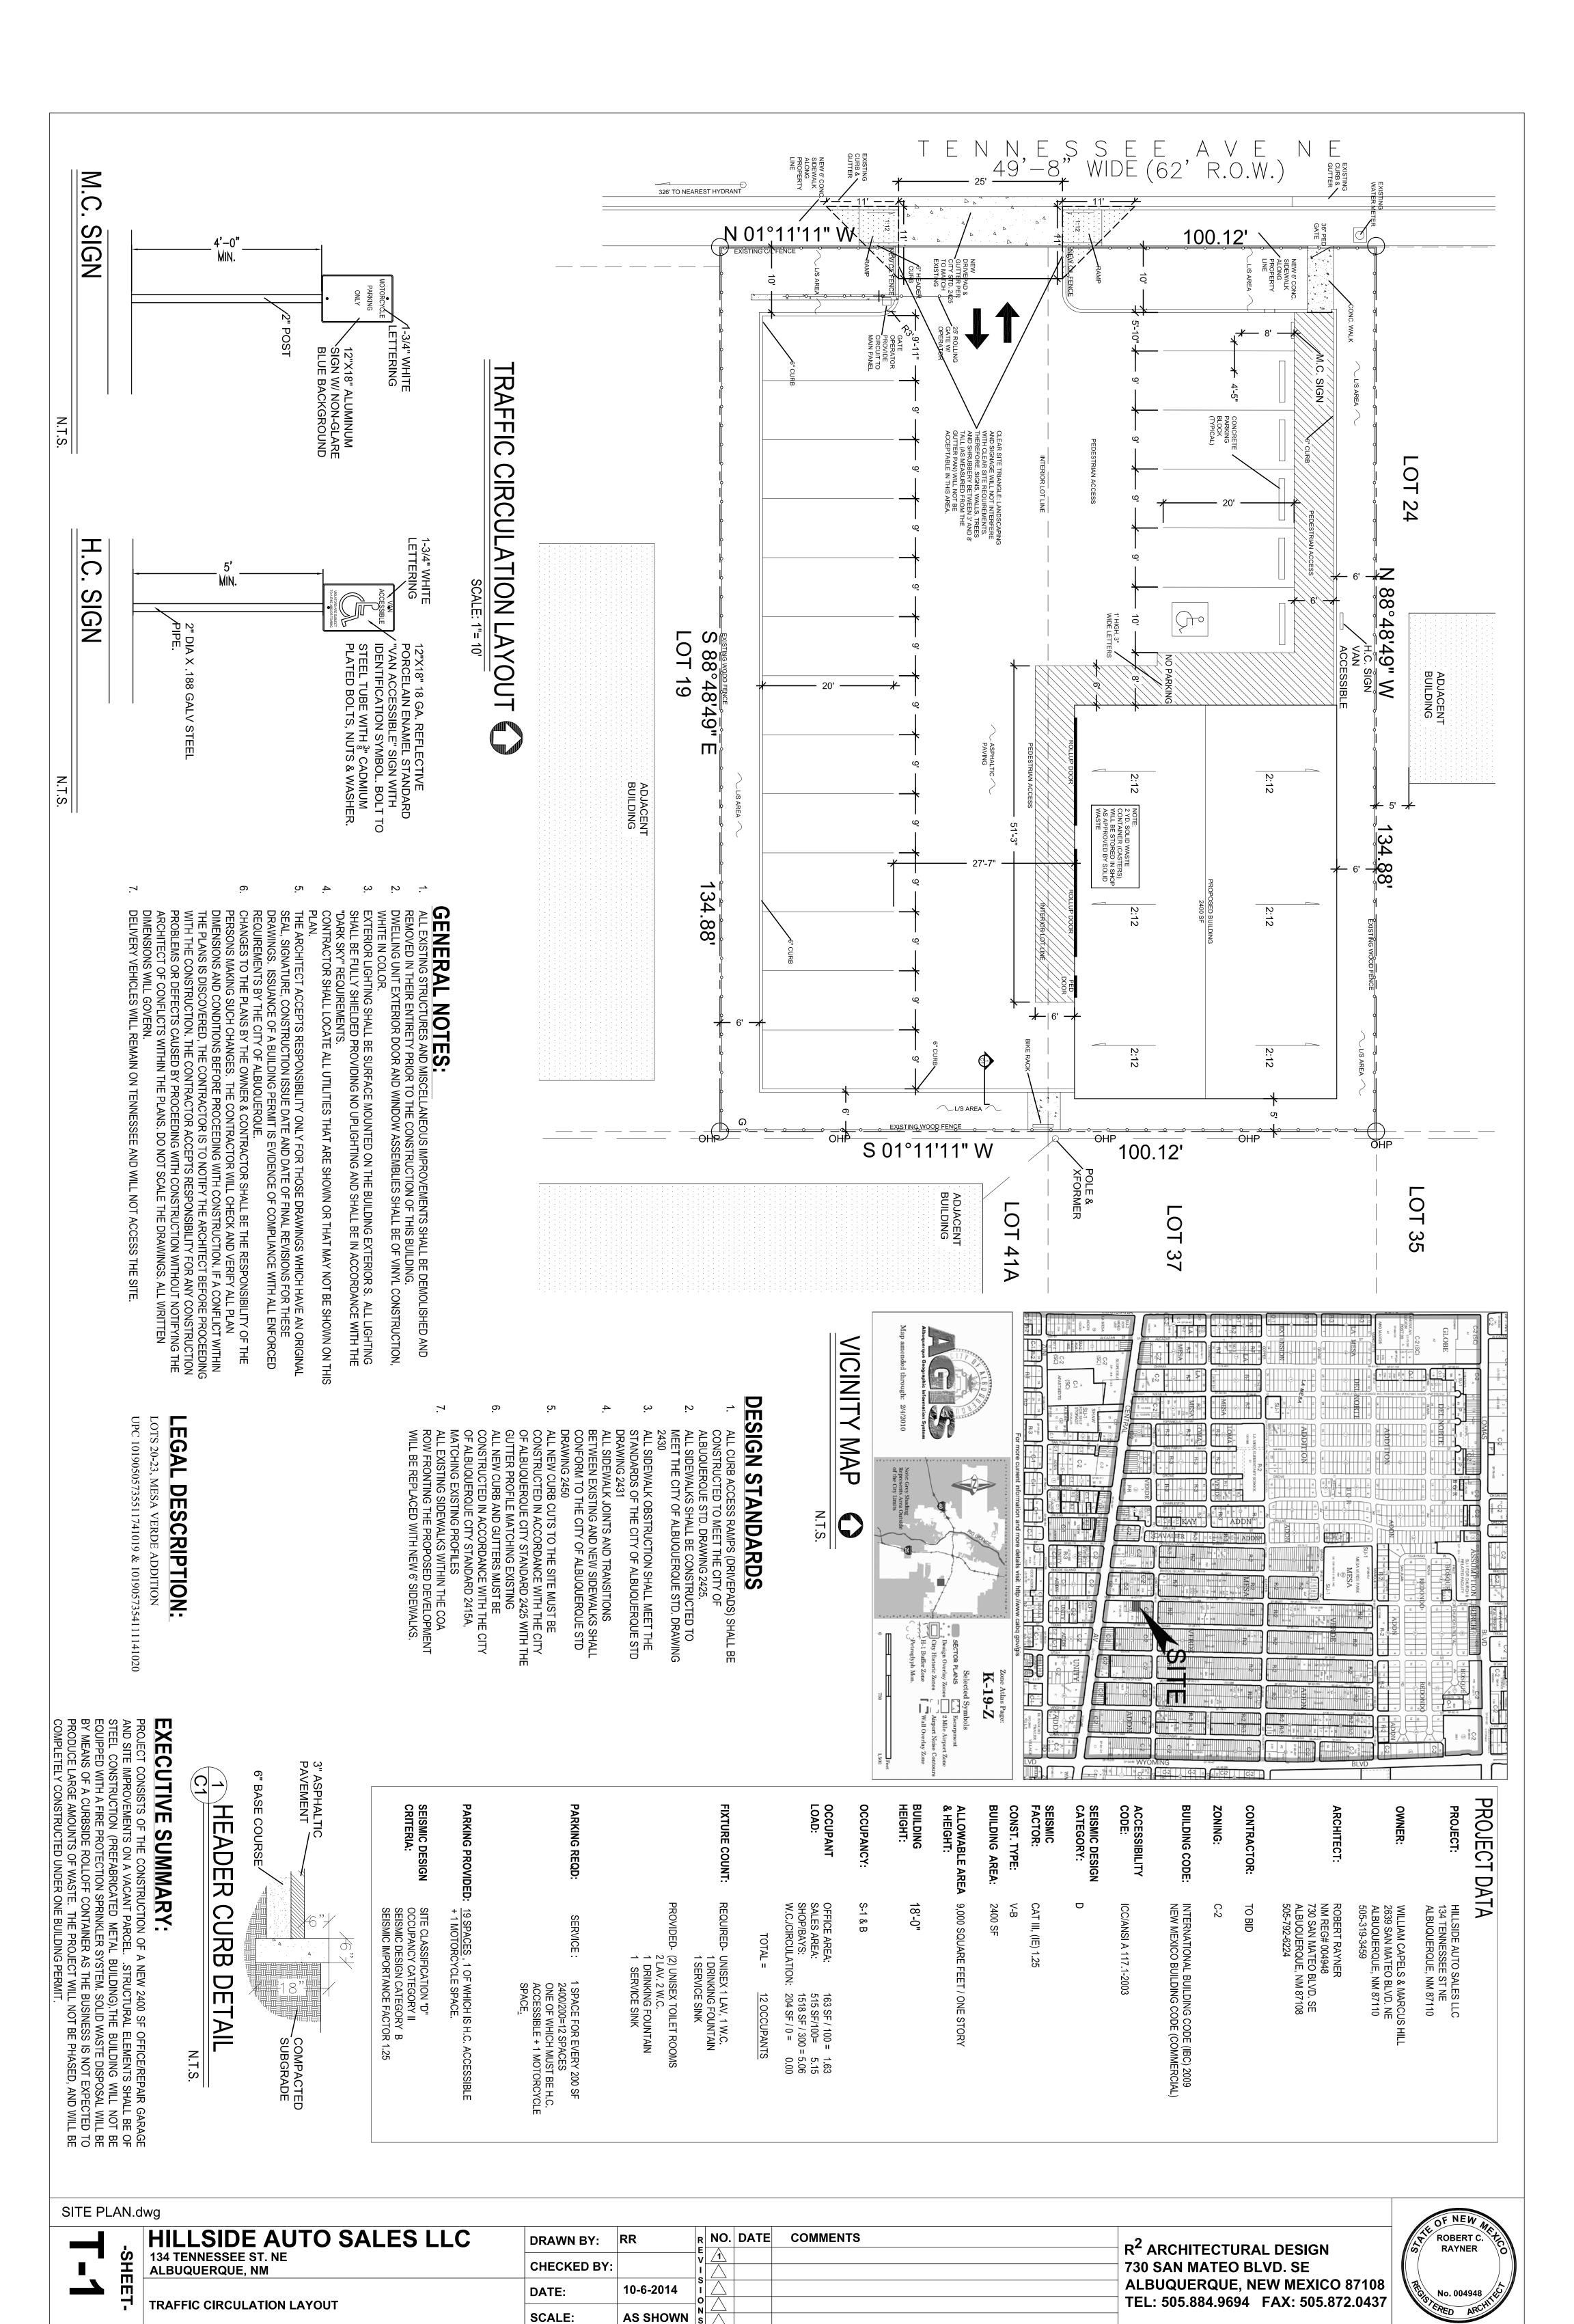

From: Wolfenbarger, Jeanne
To: "rob@r2architectural.com"
Subject: TCL Comments for Hillside Auto
Date: Thursday, October 09, 2014 4:56:34 PM

Rob, all of my comments are addressed from this past submittal, but after looking at the new 6-foot pedestrian pathway location, I still need the following:

- 1. Is the pedestrian 6-foot pathway asphalt? If so, label it as asphalt, and somehow indicate that it shall have a 2% maximum cross-slope. Also, provide striping delineating the walkway from the driving area south of the building.
- 2. You still have the words "Pedestrian Access" shown where the original 6-foot pathway was shown. Go ahead and delete this.

With this minor changes corrected, I can then approve the TCL. You can shoot me a pdf before making another trip down here to redeliver the two plans if you wish.

Jeanne