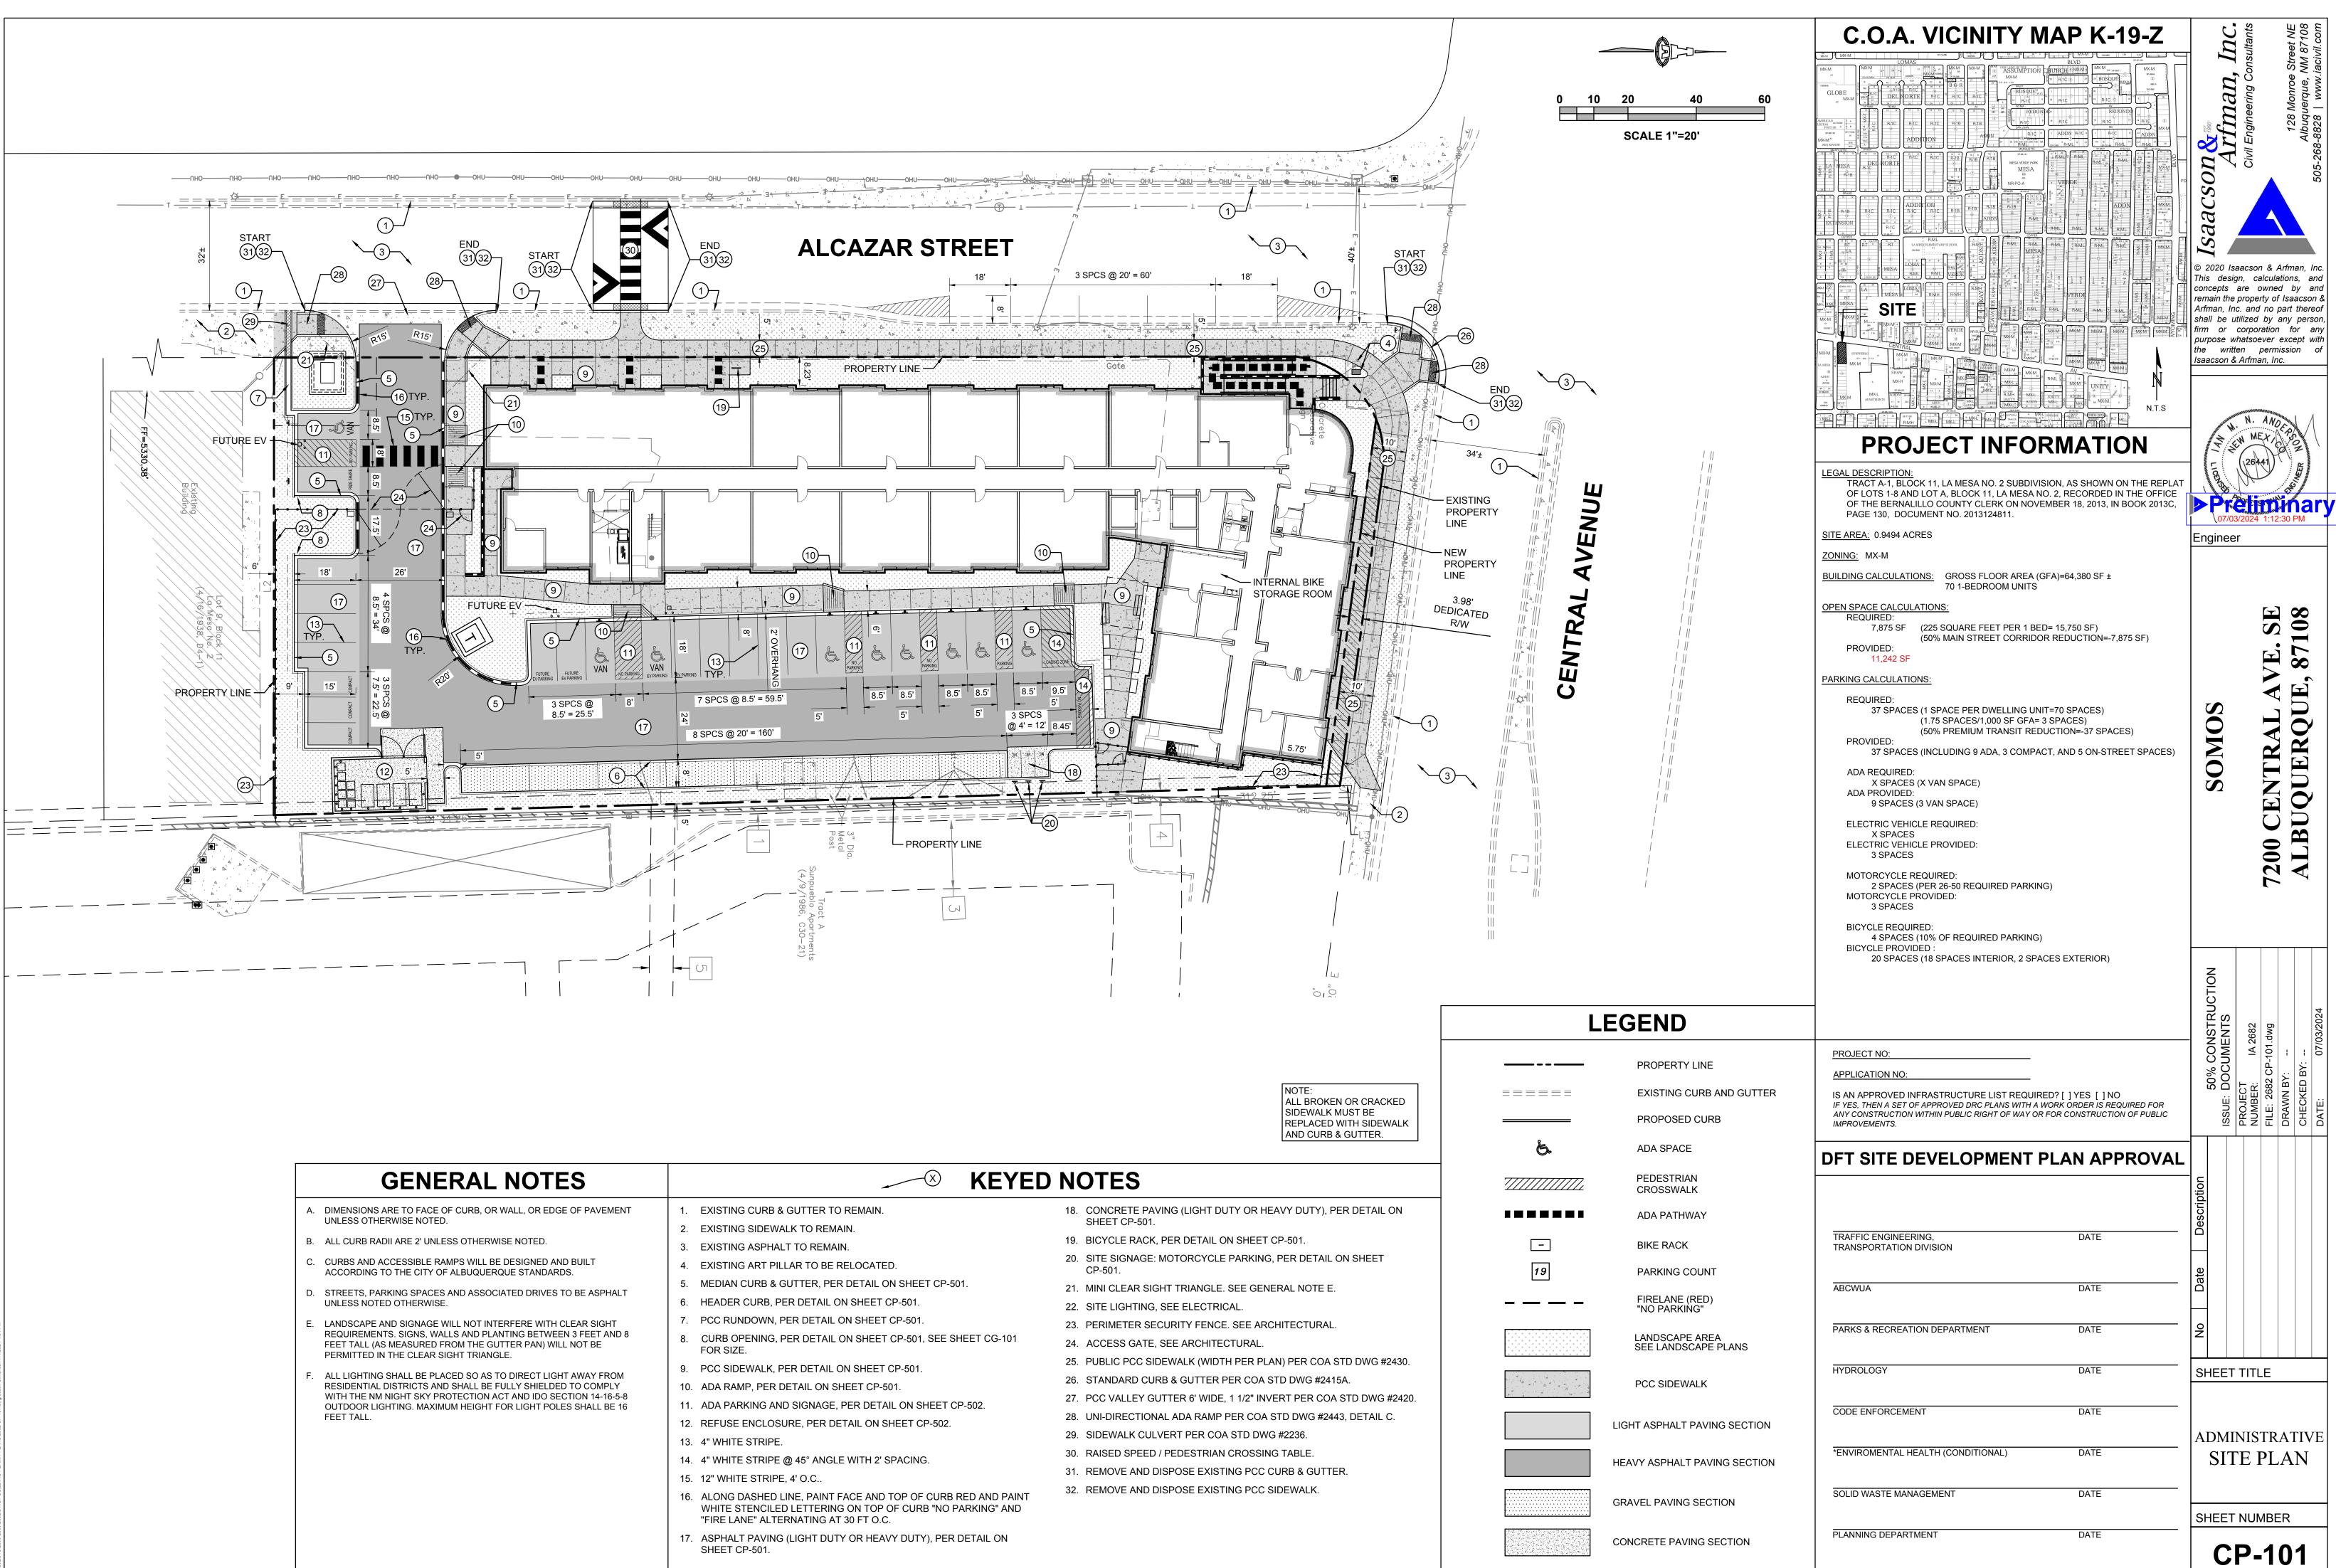

| <ul> <li>UNLESS OTHERWISE NOTED.</li> <li>ALL CURB RADII ARE 2' UNLESS OTHERWISE NOTED.</li> <li>C. CURBS AND ACCESSIBLE RAMPS WILL BE DESIGNED AND BUILT<br/>ACCORDING TO THE CITY OF ALBUQUERQUE STANDARDS.</li> <li>D. STREETS, PARKING SPACES AND ASSOCIATED DRIVES TO BE ASPHALT<br/>UNLESS NOTED OTHERWISE.</li> <li>E. LANDSCAPE AND SIGNAGE WILL NOT INTERFERE WITH CLEAR SIGHT<br/>REQUIREMENTS. SIGNS, WALLS AND PLANTING BETWEEN 3 FEET AND 8<br/>FEET TALL (AS MEASURED FROM THE GUTTER PAN) WILL NOT BE<br/>PERMITTED IN THE CLEAR SIGHT TRIANGLE.</li> <li>F. ALL LIGHTING SHALL BE PLACED SO AS TO DIRECT LIGHT AWAY FROM<br/>RESIDENTIAL DISTRICTS AND SHALL BE FULLY SHIELDED TO COMPLY<br/>WITH THE NM NIGHT SKY PROTECTION ACT AND IDO SECTION 14-16-5-8<br/>OUTDOOR LIGHTING. MAXIMUM HEIGHT FOR LIGHT POLES SHALL BE 16<br/>FEET TALL.</li> <li>I. ADA PARI<br/>13. 4" WHITE<br/>14. 4" WHITE<br/>15. 12" WHITE<br/>16. ALONG D<br/>WHITE ST<br/>"FIRE LAN</li> </ul>                                                                                                                                    |                                                       | GENERAL NOTES                                                |     |                                            |
|-------------------------------------------------------------------------------------------------------------------------------------------------------------------------------------------------------------------------------------------------------------------------------------------------------------------------------------------------------------------------------------------------------------------------------------------------------------------------------------------------------------------------------------------------------------------------------------------------------------------------------------------------------------------------------------------------------------------------------------------------------------------------------------------------------------------------------------------------------------------------------------------------------------------------------------------------------------------------------------------------------------------------------------------------------------------------------------------------------------------------------|-------------------------------------------------------|--------------------------------------------------------------|-----|--------------------------------------------|
| <ul> <li>ALL CURB RADII ARE 2' UNLESS OTHERWISE NOTED.</li> <li>C. CURBS AND ACCESSIBLE RAMPS WILL BE DESIGNED AND BUILT<br/>ACCORDING TO THE CITY OF ALBUQUERQUE STANDARDS.</li> <li>D. STREETS, PARKING SPACES AND ASSOCIATED DRIVES TO BE ASPHALT<br/>UNLESS NOTED OTHERWISE.</li> <li>E. LANDSCAPE AND SIGNAGE WILL NOT INTERFERE WITH CLEAR SIGHT<br/>REQUIREMENTS. SIGNS, WALLS AND PLANTING BETWEEN 3 FEET AND 8<br/>FEET TALL (AS MEASURED FROM THE GUTTER PAN) WILL NOT BE<br/>PERMITTED IN THE CLEAR SIGHT TRIANGLE.</li> <li>F. ALL LIGHTING SHALL BE PLACED SO AS TO DIRECT LIGHT AWAY FROM<br/>RESIDENTIAL DISTRICTS AND SHALL BE FULLY SHIELDED TO COMPLY<br/>WITT THE NM NIGHT SKY PROTECTION ACT AND IDO SECTION 14-16-5-8<br/>OUTDOOR LIGHTING. MAXIMUM HEIGHT FOR LIGHT POLES SHALL BE 16<br/>FEET TALL.</li> <li>12. REFUSE FI<br/>13. 4" WHITE<br/>14. 4" WHITE<br/>15. 12" WHITE<br/>16. ALONG D<br/>WHITE ST<br/>"FIRE LAN<br/>17. ASPHALT</li> </ul>                                                                                                                                                   | Α.                                                    |                                                              | 1.  | EXISTING CUP                               |
| <ul> <li>C. CURBS AND ACCESSIBLE RAMPS WILL BE DESIGNED AND BUILT<br/>ACCORDING TO THE CITY OF ALBUQUERQUE STANDARDS.</li> <li>D. STREETS, PARKING SPACES AND ASSOCIATED DRIVES TO BE ASPHALT<br/>UNLESS NOTED OTHERWISE.</li> <li>E. LANDSCAPE AND SIGNAGE WILL NOT INTERFERE WITH CLEAR SIGHT<br/>REQUIREMENTS. SIGNS, WALLS AND PLANTING BETWEEN 3 FEET AND 8<br/>FEET TALL (AS MEASURED FROM THE GUTTER PAN) WILL NOT BE<br/>PERMITTED IN THE CLEAR SIGHT TRIANGLE.</li> <li>F. ALL LIGHTING SHALL BE PLACED SO AS TO DIRECT LIGHT AWAY FROM<br/>RESIDENTIAL DISTRICTS AND SHALL BE FULLY SHIELDED TO COMPLY<br/>WITH THE NM NIGHT SKY PROTECTION ACT AND IDO SECTION 14-16-5-8<br/>OUTDOOR LIGHTING. MAXIMUM HEIGHT FOR LIGHT POLES SHALL BE 16<br/>FEET TALL.</li> <li>G. MEDIAN C</li> <li>B. CURB OP<br/>FOR SIZE</li> <li>P. PCC SIDE</li> <li>ADA RAM</li> <li>ADA PAR</li> <li>ADA PAR</li> <li>4" WHITE</li> <li>4. ALONG D<br/>WHITE ST<br/>"FIRE LAN</li> </ul> |                                                       |                                                              | 2.  | EXISTING SID                               |
| <ul> <li>ACCORDING TO THE CITY OF ALBUQUERQUE STANDARDS.</li> <li>ACCORDING TO THE CITY OF ALBUQUERQUE STANDARDS.</li> <li>STREETS, PARKING SPACES AND ASSOCIATED DRIVES TO BE ASPHALT<br/>UNLESS NOTED OTHERWISE.</li> <li>LANDSCAPE AND SIGNAGE WILL NOT INTERFERE WITH CLEAR SIGHT<br/>REQUIREMENTS. SIGNS, WALLS AND PLANTING BETWEEN 3 FEET AND 8<br/>FEET TALL (AS MEASURED FROM THE GUTTER PAN) WILL NOT BE<br/>PERMITTED IN THE CLEAR SIGHT TRIANGLE.</li> <li>ALL LIGHTING SHALL BE PLACED SO AS TO DIRECT LIGHT AWAY FROM<br/>RESIDENTIAL DISTRICTS AND SHALL BE FULLY SHIELDED TO COMPLY<br/>WITH THE NM NIGHT SKY PROTECTION ACT AND IDO SECTION 14-16-5-8<br/>OUTDOOR LIGHTING. MAXIMUM HEIGHT FOR LIGHT POLES SHALL BE 16<br/>FEET TALL.</li> <li>REFUSE E<br/>13. 4" WHITE<br/>14. 4" WHITE<br/>15. 12" WHITE<br/>16. ALONG D<br/>WHITE ST<br/>"FIRE LAN<br/>17. ASPHALT</li> </ul>                                                                                                                                                                                                                            | B.                                                    | ALL CURB RADII ARE 2' UNLESS OTHERWISE NOTED.                | 3.  | EXISTING ASF                               |
| <ul> <li>D. STREETS, PARKING SPACES AND ASSOCIATED DRIVES TO BE ASPHALT<br/>UNLESS NOTED OTHERWISE.</li> <li>E. LANDSCAPE AND SIGNAGE WILL NOT INTERFERE WITH CLEAR SIGHT<br/>REQUIREMENTS. SIGNS, WALLS AND PLANTING BETWEEN 3 FEET AND 8<br/>FEET TALL (AS MEASURED FROM THE GUTTER PAN) WILL NOT BE<br/>PERMITTED IN THE CLEAR SIGHT TRIANGLE.</li> <li>F. ALL LIGHTING SHALL BE PLACED SO AS TO DIRECT LIGHT AWAY FROM<br/>RESIDENTIAL DISTRICTS AND SHALL BE FULLY SHIELDED TO COMPLY<br/>WITH THE NM NIGHT SKY PROTECTION ACT AND IDO SECTION 14-16-5-8<br/>OUTDOOR LIGHTING. MAXIMUM HEIGHT FOR LIGHT POLES SHALL BE 16<br/>FEET TALL.</li> <li>12. REFUSE F<br/>13. 4" WHITE<br/>14. 4" WHITE<br/>15. 12" WHITE<br/>16. HEADER<br/>7. PCC RUN<br/>8. CURB OP<br/>FOR SIZE<br/>9. PCC SIDE<br/>10. ADA RAM<br/>11. ADA PAR<br/>12. REFUSE F<br/>13. 4" WHITE<br/>14. 4" WHITE<br/>15. 12" WHITE<br/>16. ALONG D<br/>WHITE ST<br/>"FIRE LAN<br/>17. ASPHALT</li> </ul>                                                                                                                                                  | C.                                                    |                                                              | 4.  | EXISTING ART                               |
| <ul> <li>UNLESS NOTED OTHERWISE.</li> <li>E. LANDSCAPE AND SIGNAGE WILL NOT INTERFERE WITH CLEAR SIGHT<br/>REQUIREMENTS. SIGNS, WALLS AND PLANTING BETWEEN 3 FEET AND 8<br/>FEET TALL (AS MEASURED FROM THE GUTTER PAN) WILL NOT BE<br/>PERMITTED IN THE CLEAR SIGHT TRIANGLE.</li> <li>F. ALL LIGHTING SHALL BE PLACED SO AS TO DIRECT LIGHT AWAY FROM<br/>RESIDENTIAL DISTRICTS AND SHALL BE FULLY SHIELDED TO COMPLY<br/>WITH THE NM NIGHT SKY PROTECTION ACT AND IDO SECTION 14-16-5-8<br/>OUTDOOR LIGHTING. MAXIMUM HEIGHT FOR LIGHT POLES SHALL BE 16<br/>FEET TALL.</li> <li>I. ADA PARI<br/>12. REFUSE F</li> <li>I. 4" WHITE</li> <li>I. 4" WHITE</li> <li>I. 4" WHITE</li> <li>I. 4" WHITE</li> <li>I. ALONG D<br/>WHITE ST<br/>"FIRE LAN</li> </ul>                                                                                                                                                                                                                                                                                                                                                                | D. STREETS, PARKING SPACES A                          | STREETS DARKING SPACES AND ASSOCIATED DRIVES TO BE ASPHALT   | 5.  | MEDIAN CURE                                |
| <ul> <li>E. LAND SIGNAGE WILL NOT INTERFERENCE INTOLLAR SIGNT<br/>REQUIREMENTS. SIGNS, WALLS AND PLANTING BETWEEN 3 FEET AND 8<br/>FEET TALL (AS MEASURED FROM THE GUTTER PAN) WILL NOT BE<br/>PERMITTED IN THE CLEAR SIGHT TRIANGLE.</li> <li>F. ALL LIGHTING SHALL BE PLACED SO AS TO DIRECT LIGHT AWAY FROM<br/>RESIDENTIAL DISTRICTS AND SHALL BE FULLY SHIELDED TO COMPLY<br/>WITH THE NM NIGHT SKY PROTECTION ACT AND IDO SECTION 14-16-5-8<br/>OUTDOOR LIGHTING. MAXIMUM HEIGHT FOR LIGHT POLES SHALL BE 16<br/>FEET TALL.</li> <li>8. CURB OP<br/>FOR SIZE</li> <li>9. PCC SIDE</li> <li>10. ADA RAM</li> <li>11. ADA PARI</li> <li>12. REFUSE F</li> <li>13. 4" WHITE</li> <li>14. 4" WHITE</li> <li>15. 12" WHITE</li> <li>16. ALONG D<br/>WHITE ST<br/>"FIRE LAN</li> </ul>                                                                                                                                                                                                                                                                                                                                        |                                                       |                                                              | 6.  | HEADER CUR                                 |
| FEET TALL (AS MEASURED FROM THE GUTTER PAN) WILL NOT BE<br>PERMITTED IN THE CLEAR SIGHT TRIANGLE.8. CORB OF<br>FOR SIZEF. ALL LIGHTING SHALL BE PLACED SO AS TO DIRECT LIGHT AWAY FROM<br>RESIDENTIAL DISTRICTS AND SHALL BE FULLY SHIELDED TO COMPLY<br>WITH THE NM NIGHT SKY PROTECTION ACT AND IDO SECTION 14-16-5-8<br>OUTDOOR LIGHTING. MAXIMUM HEIGHT FOR LIGHT POLES SHALL BE 16<br>FEET TALL.9. PCC SIDE<br>10. ADA RAM12. REFUSE F<br>13. 4" WHITE<br>14. 4" WHITE<br>15. 12" WHITE<br>16. ALONG D<br>WHITE ST<br>"FIRE LAN11. ADAPAR<br>17. ASPHALT                                                                                                                                                                                                                                                                                                                                                                                                                                                                                                                                                                 | REQUIREMENTS. SIGNS, WAL<br>FEET TALL (AS MEASURED FI |                                                              | 7.  | PCC RUNDOW                                 |
| F. ALL LIGHTING SHALL BE PLACED SO AS TO DIRECT LIGHT AWAY FROM       10. ADA RAM         RESIDENTIAL DISTRICTS AND SHALL BE FULLY SHIELDED TO COMPLY       11. ADA PARI         WITH THE NM NIGHT SKY PROTECTION ACT AND IDO SECTION 14-16-5-8       11. ADA PARI         OUTDOOR LIGHTING. MAXIMUM HEIGHT FOR LIGHT POLES SHALL BE 16       12. REFUSE F         FEET TALL.       13. 4" WHITE         14. 4" WHITE       14. 4" WHITE         15. 12" WHITE       16. ALONG D         WHITE ST       "FIRE LAN         17. ASPHALT       17. ASPHALT                                                                                                                                                                                                                                                                                                                                                                                                                                                                                                                                                                       |                                                       | FEET TALL (AS MEASURED FROM THE GUTTER PAN) WILL NOT BE      | 8.  | CURB OPENIN<br>FOR SIZE.                   |
| RESIDENTIAL DISTRICTS AND SHALL BE FULLY SHIELDED TO COMPLY       10. ADA RAM         WITH THE NM NIGHT SKY PROTECTION ACT AND IDO SECTION 14-16-5-8       11. ADA PARI         OUTDOOR LIGHTING. MAXIMUM HEIGHT FOR LIGHT POLES SHALL BE 16       12. REFUSE F         FEET TALL.       13. 4" WHITE         14. 4" WHITE       15. 12" WHITE         16. ALONG D       WHITE ST         17. ASPHALT                                                                                                                                                                                                                                                                                                                                                                                                                                                                                                                                                                                                                                                                                                                         |                                                       | ALL LIGHTING SHALL BE PLACED SO AS TO DIRECT LIGHT AWAY FROM | 9.  | PCC SIDEWAL                                |
| OUTDOOR LIGHTING. MAXIMUM HEIGHT FOR LIGHT POLES SHALL BE 16<br>FEET TALL. 11. ADA PARI<br>12. REFUSE F<br>13. 4" WHITE<br>14. 4" WHITE<br>15. 12" WHITE<br>16. ALONG D<br>WHITE ST<br>"FIRE LAN<br>17. ASPHALT                                                                                                                                                                                                                                                                                                                                                                                                                                                                                                                                                                                                                                                                                                                                                                                                                                                                                                               |                                                       |                                                              | 10. | ADA RAMP, P                                |
| 12. REFUSE E<br>13. 4" WHITE<br>14. 4" WHITE<br>15. 12" WHITE<br>16. ALONG D<br>WHITE ST<br>"FIRE LAN<br>17. ASPHALT                                                                                                                                                                                                                                                                                                                                                                                                                                                                                                                                                                                                                                                                                                                                                                                                                                                                                                                                                                                                          |                                                       | OUTDOOR LIGHTING. MAXIMUM HEIGHT FOR LIGHT POLES SHALL BE 16 | 11. | ADA PARKING                                |
| 14. 4" WHITE<br>15. 12" WHITE<br>16. ALONG D<br>WHITE ST<br>"FIRE LAN<br>17. ASPHALT                                                                                                                                                                                                                                                                                                                                                                                                                                                                                                                                                                                                                                                                                                                                                                                                                                                                                                                                                                                                                                          |                                                       | FEET TALL.                                                   | 12. | REFUSE ENCL                                |
| 15. 12" WHITE<br>16. ALONG D<br>WHITE ST<br>"FIRE LAN<br>17. ASPHALT                                                                                                                                                                                                                                                                                                                                                                                                                                                                                                                                                                                                                                                                                                                                                                                                                                                                                                                                                                                                                                                          |                                                       |                                                              | 13. | 4" WHITE STR                               |
| 16. ALONG D<br>WHITE ST<br>"FIRE LAN<br>17. ASPHALT                                                                                                                                                                                                                                                                                                                                                                                                                                                                                                                                                                                                                                                                                                                                                                                                                                                                                                                                                                                                                                                                           |                                                       |                                                              | 14. | 4" WHITE STR                               |
| WHITE ST<br>"FIRE LAN<br>17. ASPHALT                                                                                                                                                                                                                                                                                                                                                                                                                                                                                                                                                                                                                                                                                                                                                                                                                                                                                                                                                                                                                                                                                          |                                                       |                                                              | 15. | 12" WHITE STI                              |
|                                                                                                                                                                                                                                                                                                                                                                                                                                                                                                                                                                                                                                                                                                                                                                                                                                                                                                                                                                                                                                                                                                                               |                                                       |                                                              | 16. | ALONG DASH<br>WHITE STENC<br>"FIRE LANE" A |
|                                                                                                                                                                                                                                                                                                                                                                                                                                                                                                                                                                                                                                                                                                                                                                                                                                                                                                                                                                                                                                                                                                                               |                                                       |                                                              | 17. | ASPHALT PAV<br>SHEET CP-50 <sup>-</sup>    |