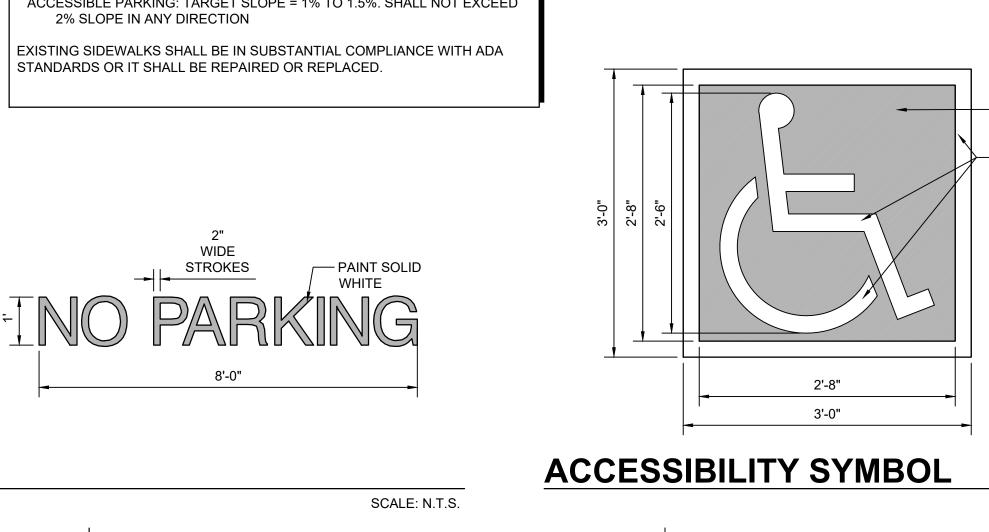

2

4

|                                                                                                                                                                                                                                                                                                                                                                                                                                                                                                                                                                                                                                                                                                                                                                                                                                                                                                                                                                                                                                                                                                                                                                                                                                                                                                                                                                                                                                                                                                                                                                                                                                                                                                                                                                                                                                                                                                                                                                                                                                                                                                                                                                                                                                                                                                                    | 5                                                                                                                                                                                                                                                                                                                                                                                                                                                                                                                                                                                                                                                                                                                                                                                                                                                                                                                                                                                                                                                      | 6                                                                                                                                                                                                                                                                                                                                                                                                                                                                                                                                                                                                                                                                                                                                                                                                                                                                                                                                                                                                                                                                                                                                                                                                                                                                                                                                                                                                                                                                                                                                                                                                                                                                                                                                                                                                                                                                                                                                                                                                                                                                            |
|--------------------------------------------------------------------------------------------------------------------------------------------------------------------------------------------------------------------------------------------------------------------------------------------------------------------------------------------------------------------------------------------------------------------------------------------------------------------------------------------------------------------------------------------------------------------------------------------------------------------------------------------------------------------------------------------------------------------------------------------------------------------------------------------------------------------------------------------------------------------------------------------------------------------------------------------------------------------------------------------------------------------------------------------------------------------------------------------------------------------------------------------------------------------------------------------------------------------------------------------------------------------------------------------------------------------------------------------------------------------------------------------------------------------------------------------------------------------------------------------------------------------------------------------------------------------------------------------------------------------------------------------------------------------------------------------------------------------------------------------------------------------------------------------------------------------------------------------------------------------------------------------------------------------------------------------------------------------------------------------------------------------------------------------------------------------------------------------------------------------------------------------------------------------------------------------------------------------------------------------------------------------------------------------------------------------|--------------------------------------------------------------------------------------------------------------------------------------------------------------------------------------------------------------------------------------------------------------------------------------------------------------------------------------------------------------------------------------------------------------------------------------------------------------------------------------------------------------------------------------------------------------------------------------------------------------------------------------------------------------------------------------------------------------------------------------------------------------------------------------------------------------------------------------------------------------------------------------------------------------------------------------------------------------------------------------------------------------------------------------------------------|------------------------------------------------------------------------------------------------------------------------------------------------------------------------------------------------------------------------------------------------------------------------------------------------------------------------------------------------------------------------------------------------------------------------------------------------------------------------------------------------------------------------------------------------------------------------------------------------------------------------------------------------------------------------------------------------------------------------------------------------------------------------------------------------------------------------------------------------------------------------------------------------------------------------------------------------------------------------------------------------------------------------------------------------------------------------------------------------------------------------------------------------------------------------------------------------------------------------------------------------------------------------------------------------------------------------------------------------------------------------------------------------------------------------------------------------------------------------------------------------------------------------------------------------------------------------------------------------------------------------------------------------------------------------------------------------------------------------------------------------------------------------------------------------------------------------------------------------------------------------------------------------------------------------------------------------------------------------------------------------------------------------------------------------------------------------------|
|                                                                                                                                                                                                                                                                                                                                                                                                                                                                                                                                                                                                                                                                                                                                                                                                                                                                                                                                                                                                                                                                                                                                                                                                                                                                                                                                                                                                                                                                                                                                                                                                                                                                                                                                                                                                                                                                                                                                                                                                                                                                                                                                                                                                                                                                                                                    |                                                                                                                                                                                                                                                                                                                                                                                                                                                                                                                                                                                                                                                                                                                                                                                                                                                                                                                                                                                                                                                        | C.C.O.A. VICINITY MAP K-19-Z           Image: constraint of the state of |
| Image: Constraint of the second system         NTS         PARKING REDUCTION         28 (40%)       42         1 (40%)       0         3 (50%)       2         NG REQUIRED       44                                                                                                                                                                                                                                                                                                                                                                                                                                                                                                                                                                                                                                                                                                                                                                                                                                                                                                                                                                                                                                                                                                                                                                                                                                                                                                                                                                                                                                                                                                                                                                                                                                                                                                                                                                                                                                                                                                                                                                                                                                                                                                                                | NOTE:<br>ALL BROKEN OR CRACKED<br>SIDEWALK MUST BE<br>REPLACED WITH SIDEWALK<br>AND CURB & GUTTER.                                                                                                                                                                                                                                                                                                                                                                                                                                                                                                                                                                                                                                                                                                                                                                                                                                                                                                                                                     | SITE AREA: 0.9494 ACRES<br>ZONING: MX-M<br>BUILDING CALCULATIONS: GROSS FLOOR AREA (GFA)=64,380 SF ±<br>1-BEDROOM UNITS= 70<br>LEASING OFFICE= 500 SF<br>COMMERCIAL= 1,700 SF<br>OPEN SPACE CALCULATIONS:<br>UC-MS-PT OPENSPACE REQUIREMENTS<br>225 SQUARE FEET x I BED= 15,750 SF<br>50% MAIN STREET CORRIDOR REDUCTION=7,875 SF<br>REQUIRED: 7,875 SF<br>PROVIDED: 10,853 SF<br>PARKING CALCULATIONS:<br>SEE TABLE THIS SHEET<br>NOTE: COMMERCIAL SPACE MAY BE COMMERCIAL SERVICE, COMMERCIAL<br>RETAIL, OR A COMBINATION OF BOTH. THEREFORE, THE PARKING CALCULATION<br>USED BELOW IS BASED ON COMMERCIAL SERVICES, WHICH REQUIRES MORE<br>PARKING THAN COMMERCIAL RETAIL.                                                                                                                                                                                                                                                                                                                                                                                                                                                                                                                                                                                                                                                                                                                                                                                                                                                                                                                                                                                                                                                                                                                                                                                                                                                                                                                                                                                                |
| KING CREDITS 11<br>NG REQUIRED 33<br>QUENCY OF 15 MINUTES<br>MINUTES<br>EQUENCY OF 15 MINUTES<br>EQUENCY OF 15 MINUTES<br>MINUTES<br>EQUENCY OF 15 MINUTES<br>EQUENCY OF 15 MINU | <ol> <li>EXISTING SIDEWALK TO REMAIN.</li> <li>EXISTING ASPHALT TO REMAIN.</li> <li>EXISTING ART PILLAR TO BE RELOCATED.</li> <li>MEDIAN CURB &amp; GUTTER, PER DETAIL ON SHEET CP-501.</li> <li>HEADER CURB, PER DETAIL ON SHEET CP-501.</li> <li>PCC RUNDOWN, PER DETAIL ON SHEET CP-501.</li> <li>CURB OPENING, PER DETAIL ON SHEET CP-501. SEE SHEET CG-101<br/>FOR SIZE.</li> <li>PCC SIDEWALK, PER DETAIL ON SHEET CP-501.</li> <li>ADA RAMP, PER DETAIL ON SHEET CP-501.</li> <li>ADA PARKING AND SIGNAGE, PER DETAIL ON SHEET CP-502.</li> <li>REFUSE ENCLOSURE, PER DETAIL ON SHEET CP-502.</li> <li>4" WHITE STRIPE.</li> <li>4" WHITE STRIPE @ 45° ANGLE WITH 2' SPACING.</li> <li>12" WHITE STRIPE, 4' O.C</li> <li>ALONG DASHED LINE, PAINT FACE AND TOP OF CURB RED AND PAINT<br/>WHITE STENCILED LETTERING ON TOP OF CURB "NO PARKING" AND<br/>"FIRE LANE" ALTERNATING AT 30 FT O.C.</li> <li>ASPHALT PAVING (LIGHT DUTY OR HEAVY DUTY), PER DETAIL ON</li> </ol>                                                                       | APPLICABLE PARKING REDUCTIONS<br>MULTI-FAMILY UNITS: 5-5(C)(3)(d)(1&2) 40% PROXIMITY TO TRANSIT REDUCTION<br>LEASING OFFICE: 5-5(C)(3)(d)(1&2) 40% PROXIMITY TO TRANSIT REDUCTION<br>COMMERCIAL SERVICES: 5-5(C)(3)(d) 50% PREMIUM TRANSIT REDUCTION<br>APPLICABLE PARKING CREDITS<br>5-5(C)(6)(b) 1 VAN POOL PARKING x 7 SPACES = 7 SPACES<br>5-5(C)(6)(c) SHARED VEHICLE PROGRAM x 4 SPACES = 4 SPACES<br>I PARKING SPACE TO BE DESIGNATED AS "CAR SHARING PARKING ONLY"<br>AND TO BE MADE PART OF A CAR SHARING PROGRAM ESTABLISHED BY<br><u>THE OWNER DURING DEVELOPMENT OF THE PROJECT</u><br>TOTAL CREDITS = 11<br>TOTAL REQUIRED: 33 SPACES<br>TOTAL PROVIDED: 37 SPACES<br>(INCLUDES 9 ADA, 3 COMPACT, AND 5 ON-STREET)<br>ADA REQUIRED: 2 SPACES (1 VAN SPACE) (PER 26-50 REQUIRED PARKING)<br>ADA PROVIDED: 9 SPACES (3 VAN SPACES)<br>EV READY REQUIRED: 2 SPACES (5% OF REQUIRED PARKING)<br>EV READY REQUIRED: 2 SPACES (15% OF REQUIRED PARKING)<br>EV READY PROVIDED: 2 SPACES<br>MOTORCYCLE REQUIRED: 6 SPACES<br>EV CAPABLE PROVIDED: 6 SPACES<br>MOTORCYCLE REQUIRED: 2 SPACES (15% OF REQUIRED PARKING)<br>EV CAPABLE PROVIDED: 3 SPACES<br>BICYCLE REQUIRED: 2 SPACES (10% OF REQUIRED PARKING)<br>MOTORCYCLE PROVIDED: 3 SPACES<br>BICYCLE PROVIDED: 3 SPACES (10% OF REQUIRED PARKING)<br>BICYCLE PROVIDED: 2 SPACES (10% OF REQUIRED PARKING)                                                                                                                                                                                                                                         |
| NE (RED)<br>RKING"<br>CAPE AREA<br>NDSCAPE PLANS<br>DEWALK<br>ALT PAVING SECTION<br>HALT PAVING SECTION<br>HALT PAVING SECTION<br>VING SECTION<br>PAVING SECTION<br>DEVING SECTION                                                                                                                                                                                                                                                                                                                                                                                                                                                                                                                                                                                                                                                                                                                                                                                                                                                                                                                                                                                                                                                                                                                                                                                                                                                                                                                                                                                                                                                                                                                                                                                                                                                                                                                                                                                                                                                                                                                                                                                                                                                                                                                                 | <ul> <li>SHEET CP-501.</li> <li>18. CONCRETE PAVING (LIGHT DUTY OR HEAVY DUTY), PER DETAIL ON<br/>SHEET CP-501.</li> <li>19. BICYCLE RACK, PER DETAIL ON SHEET CP-501.</li> <li>20. SITE SIGNAGE: MOTORCYCLE PARKING, PER DETAIL ON SHEET<br/>CP-501.</li> <li>21. MINI CLEAR SIGHT TRIANGLE. SEE GENERAL NOTE H.</li> <li>22. SITE LIGHTING ON 20' POLE, SEE ELECTRICAL.</li> <li>23. PERIMETER SECURITY FENCE. SEE ARCHITECTURAL.</li> <li>24. 36" ACCESS GATE, SEE ARCHITECTURAL.</li> <li>25. PUBLIC PCC SIDEWALK (WIDTH PER PLAN) PER COA STD DWG #2430.</li> <li>26. STANDARD CURB &amp; GUTTER PER COA STD DWG #2415A.</li> <li>27. PCC VALLEY GUTTER 6' WIDE, 1 1/2" INVERT PER COA STD DWG #2420.</li> <li>28. UNI-DIRECTIONAL ADA RAMP PER COA STD DWG #2443, DETAIL C.</li> <li>29. SIDEWALK CULVERT PER COA STD DWG #2236.</li> <li>30. NOT USED.</li> <li>31. REMOVE AND DISPOSE EXISTING PCC CURB &amp; GUTTER.</li> <li>32. REMOVE AND DISPOSE EXISTING PCC SIDEWALK.</li> <li>33. CUT-OFF WALL, PER DETAIL ON SHEET CP-501.</li> </ul> | <ul> <li>A. THE SUBJECT SITE IS WITHIN A DESIGNATED MAIN STREET CORRIDOR, WHICH PURSUANT TO IDO TABLE 5-1-2, ALLOWS FOR REDUCED SETBACKS AND TALLER MAXIMUM BUILDING HEIGHTS, AND PURSUANT TO TABLE 5-5-1, PARKING REDUCTIONS TO 1 SPACE PER DWELLING UNIT (SEE PARKING CALCULATIONS, THIS SHEET). THE SUBJECT SITE IS ALSO WITHIN A PREMIUM TRANSIT STATION AREA.</li> <li>B. THERE ARE NO ADJACENT OR ABUTTING PROTECTED LOTS ZONED R-A, R-1, R-MC, OR R-T THAT CONTAIN LOW DENSITY RESIDENTIAL DEVELOPMENT; THEREFORE, IDO SECTION 5-9 DOES NOT APPLY.</li> <li>C. DIMENSIONS ARE TO FACE OF CURB, OR WALL, OR EDGE OF PAVEMENT UNLESS OTHERWISE NOTED.</li> <li>D. ALL CURB RADII ARE 2' UNLESS OTHERWISE NOTED.</li> <li>E. ALL INTERNAL SIDEWALKS SHALL BE A MINIMUM OF 5 FEET IN WIDTH UNLESS OTHERWISE NOTED.</li> <li>F. CURBS AND ACCESSIBLE RAMPS WILL BE DESIGNED AND BUILT ACCORDING TO THE CITY OF ALBUQUERQUE STANDARDS.</li> <li>G. STREETS, PARKING SPACES AND ASSOCIATED DRIVES TO BE ASPHALT UNLESS NOTED OTHERWISE.</li> </ul>                                                                                                                                                                                                                                                                                                                                                                                                                                                                                                                                                                                                                                                                                                                                                                                                                                                                                                                                                                                                                           |
| 4/1971, BK. MISC. 235, PG.<br>)<br>EMENT (BK. MISC. 697, PG.<br>.AT (4/9/1986, C30-21)<br>1986, C30-21)<br>D299, PG. 499) AS SHOWN                                                                                                                                                                                                                                                                                                                                                                                                                                                                                                                                                                                                                                                                                                                                                                                                                                                                                                                                                                                                                                                                                                                                                                                                                                                                                                                                                                                                                                                                                                                                                                                                                                                                                                                                                                                                                                                                                                                                                                                                                                                                                                                                                                                 | <ul> <li>34. GRAVEL PAVING, PER DETAIL ON SHEET CP-501.</li> <li>35. CONCRETE FILLED BOLLARD, PER DETAIL ON SHEET CP-501.</li> <li>36. SITE SIGNAGE: LOADING ONLY, PER DETAIL ON SHEET CP-501.</li> <li>37. SITE SIGNAGE: COMPACT PARKING, PER DETAIL ON SHEET CP-501.</li> <li>38. SITE SIGNAGE: RIDE SHARE PARKING, PER DETAIL ON SHEET CP-501.</li> <li>39. TRANSFORMER LOCATION, SEE ELECTRICAL.</li> <li>40. DEPRESSED LANDSCAPE BUFFER SWALE PER COA STD DWG #2414.</li> </ul>                                                                                                                                                                                                                                                                                                                                                                                                                                                                                                                                                                   | <ul> <li>UNLESS NOTED OTHERWISE.</li> <li>H. LANDSCAPING AND SIGNAGE WILL NOT INTERFERE WITH CLEAR SIGHT<br/>REQUIREMENTS. THEREFORE, SIGNS, WALLS, TREES, AND SHRUBBERY<br/>BETWEEN 3 AND 8 FEET TALL AS MEASURED FROM THE GUTTER PAN WILL<br/>NOT BE ACCEPTABLE IN THE LINE OF SIGHT AREA.</li> <li>I. ALL OUTDOOR LIGHT FIXTURES SHALL BE IN COMPLIANCE WITH IDO SECTION<br/>5-8 OUTDOOR AND SITE LIGHTING AND TABLE 5-8-1.</li> <li>J. ONSITE TRANSFORMERS SHALL HAVE A 5-FOOT CLEAR AREA ON THE SIDES<br/>AND REAR AND A 10-FOOT CLEAR AREA IN FRONT TO ALLOW FOR ACCESS<br/>AND MAINTENANCE OR AS PER PNM STANDARD REQUIREMENTS.</li> </ul>                                                                                                                                                                                                                                                                                                                                                                                                                                                                                                                                                                                                                                                                                                                                                                                                                                                                                                                                                                                                                                                                                                                                                                                                                                                                                                                                                                                                                            |