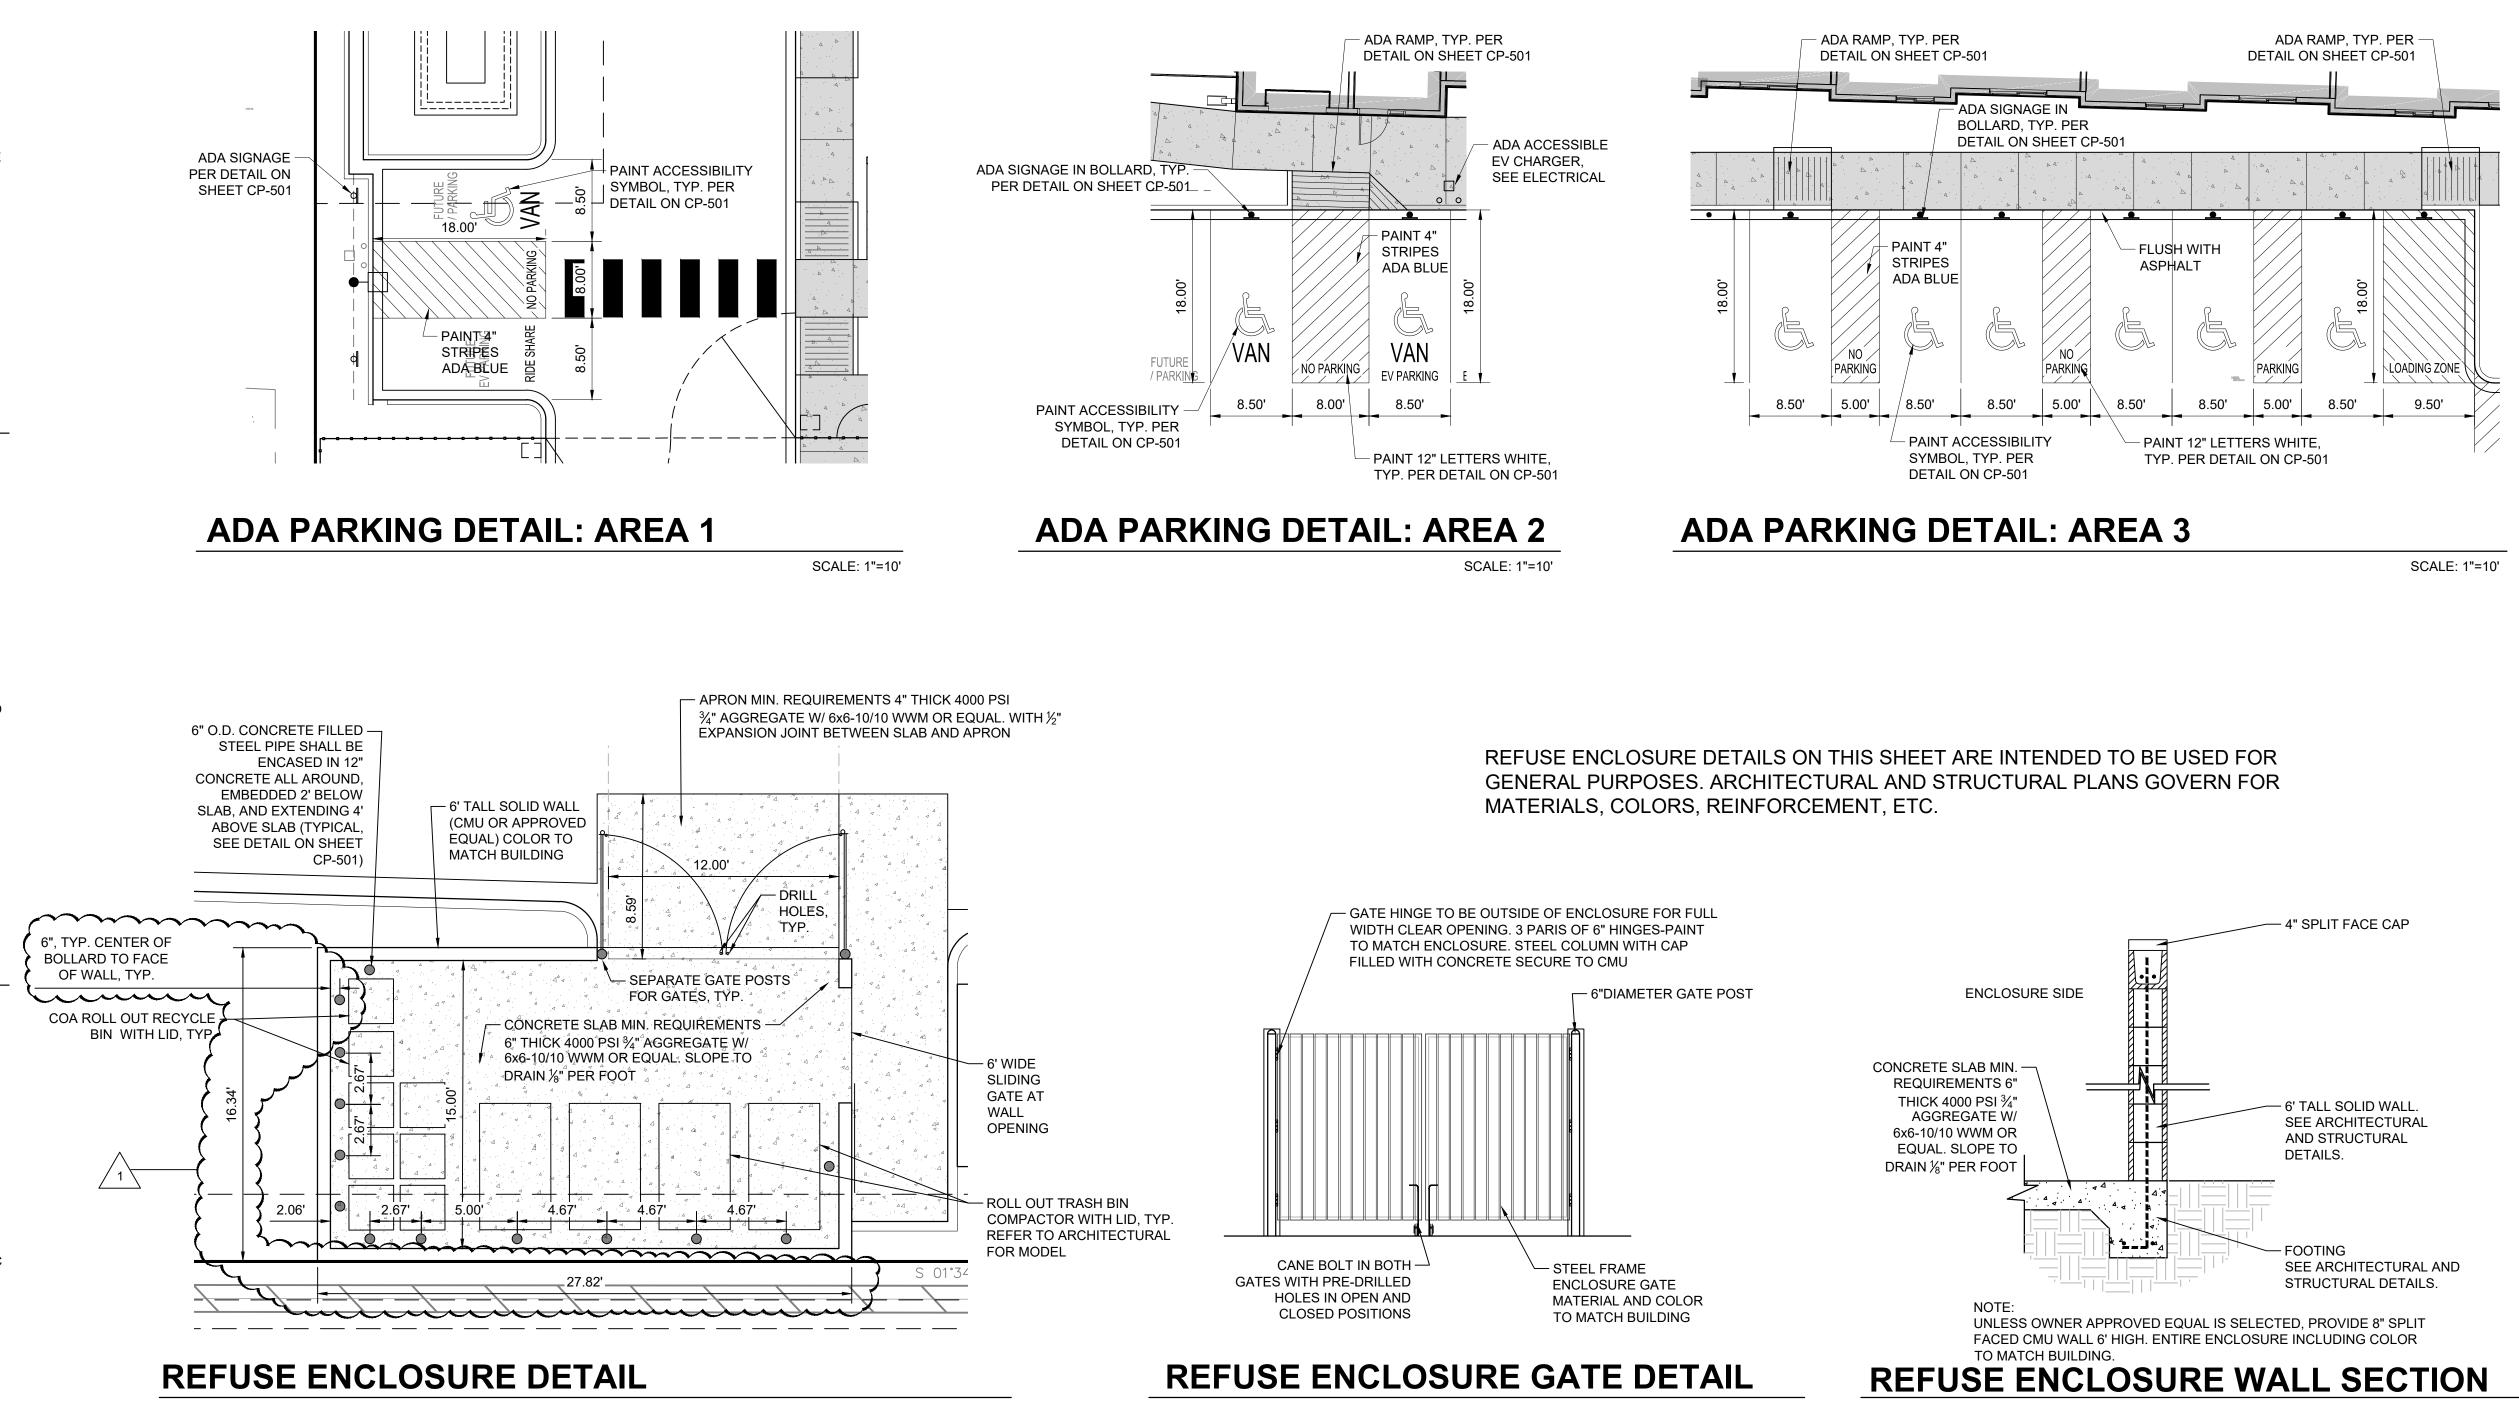

2

4

|                                                                                                                                                                                                                                                                                                                                                                                                                                                                                                                                                                                                                                                                                                                                                                                                                                                                                                                                                                                                                                                                                                                                                                                                                                                                                                                                                                                                                                                                                                                                                                                                                                                                                                                                                                                                                                                                                                                                                                                                                                                                                                                                                                                                                                                                                                                    | 5                                                                                                                                                                                                                                                                                                                                                                                                                                                                                                                                                                                                                                                                                                                                                                                                                                                                                                                                                                                                                                                      | 6                                                                                                                                                                                                                                                                                                                                                                                                                                                                                                                                                                                                                                                                                                                                                                                                                                                                                                                                                                                                                                                                                                                                                                                                                                                                                                                                                                                                                                                                                                                                                                                                                                                                                                                                                                                                                                                                                                                                                                                                                                                                            |
|--------------------------------------------------------------------------------------------------------------------------------------------------------------------------------------------------------------------------------------------------------------------------------------------------------------------------------------------------------------------------------------------------------------------------------------------------------------------------------------------------------------------------------------------------------------------------------------------------------------------------------------------------------------------------------------------------------------------------------------------------------------------------------------------------------------------------------------------------------------------------------------------------------------------------------------------------------------------------------------------------------------------------------------------------------------------------------------------------------------------------------------------------------------------------------------------------------------------------------------------------------------------------------------------------------------------------------------------------------------------------------------------------------------------------------------------------------------------------------------------------------------------------------------------------------------------------------------------------------------------------------------------------------------------------------------------------------------------------------------------------------------------------------------------------------------------------------------------------------------------------------------------------------------------------------------------------------------------------------------------------------------------------------------------------------------------------------------------------------------------------------------------------------------------------------------------------------------------------------------------------------------------------------------------------------------------|--------------------------------------------------------------------------------------------------------------------------------------------------------------------------------------------------------------------------------------------------------------------------------------------------------------------------------------------------------------------------------------------------------------------------------------------------------------------------------------------------------------------------------------------------------------------------------------------------------------------------------------------------------------------------------------------------------------------------------------------------------------------------------------------------------------------------------------------------------------------------------------------------------------------------------------------------------------------------------------------------------------------------------------------------------|------------------------------------------------------------------------------------------------------------------------------------------------------------------------------------------------------------------------------------------------------------------------------------------------------------------------------------------------------------------------------------------------------------------------------------------------------------------------------------------------------------------------------------------------------------------------------------------------------------------------------------------------------------------------------------------------------------------------------------------------------------------------------------------------------------------------------------------------------------------------------------------------------------------------------------------------------------------------------------------------------------------------------------------------------------------------------------------------------------------------------------------------------------------------------------------------------------------------------------------------------------------------------------------------------------------------------------------------------------------------------------------------------------------------------------------------------------------------------------------------------------------------------------------------------------------------------------------------------------------------------------------------------------------------------------------------------------------------------------------------------------------------------------------------------------------------------------------------------------------------------------------------------------------------------------------------------------------------------------------------------------------------------------------------------------------------------|
|                                                                                                                                                                                                                                                                                                                                                                                                                                                                                                                                                                                                                                                                                                                                                                                                                                                                                                                                                                                                                                                                                                                                                                                                                                                                                                                                                                                                                                                                                                                                                                                                                                                                                                                                                                                                                                                                                                                                                                                                                                                                                                                                                                                                                                                                                                                    |                                                                                                                                                                                                                                                                                                                                                                                                                                                                                                                                                                                                                                                                                                                                                                                                                                                                                                                                                                                                                                                        | C.C.O.A. VICINITY MAP K-19-Z           Image: constraint of the state of |
| Image: Constraint of the second system         NTS         PARKING REDUCTION         28 (40%)       42         1 (40%)       0         3 (50%)       2         NG REQUIRED       44                                                                                                                                                                                                                                                                                                                                                                                                                                                                                                                                                                                                                                                                                                                                                                                                                                                                                                                                                                                                                                                                                                                                                                                                                                                                                                                                                                                                                                                                                                                                                                                                                                                                                                                                                                                                                                                                                                                                                                                                                                                                                                                                | NOTE:<br>ALL BROKEN OR CRACKED<br>SIDEWALK MUST BE<br>REPLACED WITH SIDEWALK<br>AND CURB & GUTTER.                                                                                                                                                                                                                                                                                                                                                                                                                                                                                                                                                                                                                                                                                                                                                                                                                                                                                                                                                     | SITE AREA: 0.9494 ACRES<br>ZONING: MX-M<br>BUILDING CALCULATIONS: GROSS FLOOR AREA (GFA)=64,380 SF ±<br>1-BEDROOM UNITS= 70<br>LEASING OFFICE= 500 SF<br>COMMERCIAL= 1,700 SF<br>OPEN SPACE CALCULATIONS:<br>UC-MS-PT OPENSPACE REQUIREMENTS<br>225 SQUARE FEET x I BED= 15,750 SF<br>50% MAIN STREET CORRIDOR REDUCTION=7,875 SF<br>REQUIRED: 7,875 SF<br>PROVIDED: 10,853 SF<br>PARKING CALCULATIONS:<br>SEE TABLE THIS SHEET<br>NOTE: COMMERCIAL SPACE MAY BE COMMERCIAL SERVICE, COMMERCIAL<br>RETAIL, OR A COMBINATION OF BOTH. THEREFORE, THE PARKING CALCULATION<br>USED BELOW IS BASED ON COMMERCIAL SERVICES, WHICH REQUIRES MORE<br>PARKING THAN COMMERCIAL RETAIL.                                                                                                                                                                                                                                                                                                                                                                                                                                                                                                                                                                                                                                                                                                                                                                                                                                                                                                                                                                                                                                                                                                                                                                                                                                                                                                                                                                                                |
| KING CREDITS 11<br>NG REQUIRED 33<br>QUENCY OF 15 MINUTES<br>MINUTES<br>EQUENCY OF 15 MINUTES<br>EQUENCY OF 15 MINUTES<br>MINUTES<br>EQUENCY OF 15 MINUTES<br>EQUENCY OF 15 MINU | <ol> <li>EXISTING SIDEWALK TO REMAIN.</li> <li>EXISTING ASPHALT TO REMAIN.</li> <li>EXISTING ART PILLAR TO BE RELOCATED.</li> <li>MEDIAN CURB &amp; GUTTER, PER DETAIL ON SHEET CP-501.</li> <li>HEADER CURB, PER DETAIL ON SHEET CP-501.</li> <li>PCC RUNDOWN, PER DETAIL ON SHEET CP-501.</li> <li>CURB OPENING, PER DETAIL ON SHEET CP-501. SEE SHEET CG-101<br/>FOR SIZE.</li> <li>PCC SIDEWALK, PER DETAIL ON SHEET CP-501.</li> <li>ADA RAMP, PER DETAIL ON SHEET CP-501.</li> <li>ADA PARKING AND SIGNAGE, PER DETAIL ON SHEET CP-502.</li> <li>REFUSE ENCLOSURE, PER DETAIL ON SHEET CP-502.</li> <li>4" WHITE STRIPE.</li> <li>4" WHITE STRIPE @ 45° ANGLE WITH 2' SPACING.</li> <li>12" WHITE STRIPE, 4' O.C</li> <li>ALONG DASHED LINE, PAINT FACE AND TOP OF CURB RED AND PAINT<br/>WHITE STENCILED LETTERING ON TOP OF CURB "NO PARKING" AND<br/>"FIRE LANE" ALTERNATING AT 30 FT O.C.</li> <li>ASPHALT PAVING (LIGHT DUTY OR HEAVY DUTY), PER DETAIL ON</li> </ol>                                                                       | APPLICABLE PARKING REDUCTIONS<br>MULTI-FAMILY UNITS: 5-5(C)(3)(d)(1&2) 40% PROXIMITY TO TRANSIT REDUCTION<br>LEASING OFFICE: 5-5(C)(3)(d)(1&2) 40% PROXIMITY TO TRANSIT REDUCTION<br>COMMERCIAL SERVICES: 5-5(C)(3)(d) 50% PREMIUM TRANSIT REDUCTION<br>APPLICABLE PARKING CREDITS<br>5-5(C)(6)(b) 1 VAN POOL PARKING x 7 SPACES = 7 SPACES<br>5-5(C)(6)(c) SHARED VEHICLE PROGRAM x 4 SPACES = 4 SPACES<br>I PARKING SPACE TO BE DESIGNATED AS "CAR SHARING PARKING ONLY"<br>AND TO BE MADE PART OF A CAR SHARING PROGRAM ESTABLISHED BY<br><u>THE OWNER DURING DEVELOPMENT OF THE PROJECT</u><br>TOTAL CREDITS = 11<br>TOTAL REQUIRED: 33 SPACES<br>TOTAL PROVIDED: 37 SPACES<br>(INCLUDES 9 ADA, 3 COMPACT, AND 5 ON-STREET)<br>ADA REQUIRED: 2 SPACES (1 VAN SPACE) (PER 26-50 REQUIRED PARKING)<br>ADA PROVIDED: 9 SPACES (3 VAN SPACES)<br>EV READY REQUIRED: 2 SPACES (5% OF REQUIRED PARKING)<br>EV READY REQUIRED: 2 SPACES (15% OF REQUIRED PARKING)<br>EV READY PROVIDED: 2 SPACES<br>MOTORCYCLE REQUIRED: 6 SPACES<br>EV CAPABLE PROVIDED: 6 SPACES<br>MOTORCYCLE REQUIRED: 2 SPACES (15% OF REQUIRED PARKING)<br>EV CAPABLE PROVIDED: 3 SPACES<br>BICYCLE REQUIRED: 2 SPACES (10% OF REQUIRED PARKING)<br>MOTORCYCLE PROVIDED: 3 SPACES<br>BICYCLE PROVIDED: 3 SPACES (10% OF REQUIRED PARKING)<br>BICYCLE PROVIDED: 2 SPACES (10% OF REQUIRED PARKING)                                                                                                                                                                                                                                         |
| NE (RED)<br>RKING"<br>CAPE AREA<br>NDSCAPE PLANS<br>DEWALK<br>ALT PAVING SECTION<br>HALT PAVING SECTION<br>HALT PAVING SECTION<br>VING SECTION<br>PAVING SECTION<br>DEVING SECTION                                                                                                                                                                                                                                                                                                                                                                                                                                                                                                                                                                                                                                                                                                                                                                                                                                                                                                                                                                                                                                                                                                                                                                                                                                                                                                                                                                                                                                                                                                                                                                                                                                                                                                                                                                                                                                                                                                                                                                                                                                                                                                                                 | <ul> <li>SHEET CP-501.</li> <li>18. CONCRETE PAVING (LIGHT DUTY OR HEAVY DUTY), PER DETAIL ON<br/>SHEET CP-501.</li> <li>19. BICYCLE RACK, PER DETAIL ON SHEET CP-501.</li> <li>20. SITE SIGNAGE: MOTORCYCLE PARKING, PER DETAIL ON SHEET<br/>CP-501.</li> <li>21. MINI CLEAR SIGHT TRIANGLE. SEE GENERAL NOTE H.</li> <li>22. SITE LIGHTING ON 20' POLE, SEE ELECTRICAL.</li> <li>23. PERIMETER SECURITY FENCE. SEE ARCHITECTURAL.</li> <li>24. 36" ACCESS GATE, SEE ARCHITECTURAL.</li> <li>25. PUBLIC PCC SIDEWALK (WIDTH PER PLAN) PER COA STD DWG #2430.</li> <li>26. STANDARD CURB &amp; GUTTER PER COA STD DWG #2415A.</li> <li>27. PCC VALLEY GUTTER 6' WIDE, 1 1/2" INVERT PER COA STD DWG #2420.</li> <li>28. UNI-DIRECTIONAL ADA RAMP PER COA STD DWG #2443, DETAIL C.</li> <li>29. SIDEWALK CULVERT PER COA STD DWG #2236.</li> <li>30. NOT USED.</li> <li>31. REMOVE AND DISPOSE EXISTING PCC CURB &amp; GUTTER.</li> <li>32. REMOVE AND DISPOSE EXISTING PCC SIDEWALK.</li> <li>33. CUT-OFF WALL, PER DETAIL ON SHEET CP-501.</li> </ul> | <ul> <li>A. THE SUBJECT SITE IS WITHIN A DESIGNATED MAIN STREET CORRIDOR, WHICH PURSUANT TO IDO TABLE 5-1-2, ALLOWS FOR REDUCED SETBACKS AND TALLER MAXIMUM BUILDING HEIGHTS, AND PURSUANT TO TABLE 5-5-1, PARKING REDUCTIONS TO 1 SPACE PER DWELLING UNIT (SEE PARKING CALCULATIONS, THIS SHEET). THE SUBJECT SITE IS ALSO WITHIN A PREMIUM TRANSIT STATION AREA.</li> <li>B. THERE ARE NO ADJACENT OR ABUTTING PROTECTED LOTS ZONED R-A, R-1, R-MC, OR R-T THAT CONTAIN LOW DENSITY RESIDENTIAL DEVELOPMENT; THEREFORE, IDO SECTION 5-9 DOES NOT APPLY.</li> <li>C. DIMENSIONS ARE TO FACE OF CURB, OR WALL, OR EDGE OF PAVEMENT UNLESS OTHERWISE NOTED.</li> <li>D. ALL CURB RADII ARE 2' UNLESS OTHERWISE NOTED.</li> <li>E. ALL INTERNAL SIDEWALKS SHALL BE A MINIMUM OF 5 FEET IN WIDTH UNLESS OTHERWISE NOTED.</li> <li>F. CURBS AND ACCESSIBLE RAMPS WILL BE DESIGNED AND BUILT ACCORDING TO THE CITY OF ALBUQUERQUE STANDARDS.</li> <li>G. STREETS, PARKING SPACES AND ASSOCIATED DRIVES TO BE ASPHALT UNLESS NOTED OTHERWISE.</li> </ul>                                                                                                                                                                                                                                                                                                                                                                                                                                                                                                                                                                                                                                                                                                                                                                                                                                                                                                                                                                                                                           |
| 4/1971, BK. MISC. 235, PG.<br>)<br>EMENT (BK. MISC. 697, PG.<br>.AT (4/9/1986, C30-21)<br>1986, C30-21)<br>D299, PG. 499) AS SHOWN                                                                                                                                                                                                                                                                                                                                                                                                                                                                                                                                                                                                                                                                                                                                                                                                                                                                                                                                                                                                                                                                                                                                                                                                                                                                                                                                                                                                                                                                                                                                                                                                                                                                                                                                                                                                                                                                                                                                                                                                                                                                                                                                                                                 | <ul> <li>34. GRAVEL PAVING, PER DETAIL ON SHEET CP-501.</li> <li>35. CONCRETE FILLED BOLLARD, PER DETAIL ON SHEET CP-501.</li> <li>36. SITE SIGNAGE: LOADING ONLY, PER DETAIL ON SHEET CP-501.</li> <li>37. SITE SIGNAGE: COMPACT PARKING, PER DETAIL ON SHEET CP-501.</li> <li>38. SITE SIGNAGE: RIDE SHARE PARKING, PER DETAIL ON SHEET CP-501.</li> <li>39. TRANSFORMER LOCATION, SEE ELECTRICAL.</li> <li>40. DEPRESSED LANDSCAPE BUFFER SWALE PER COA STD DWG #2414.</li> </ul>                                                                                                                                                                                                                                                                                                                                                                                                                                                                                                                                                                   | <ul> <li>UNLESS NOTED OTHERWISE.</li> <li>H. LANDSCAPING AND SIGNAGE WILL NOT INTERFERE WITH CLEAR SIGHT<br/>REQUIREMENTS. THEREFORE, SIGNS, WALLS, TREES, AND SHRUBBERY<br/>BETWEEN 3 AND 8 FEET TALL AS MEASURED FROM THE GUTTER PAN WILL<br/>NOT BE ACCEPTABLE IN THE LINE OF SIGHT AREA.</li> <li>I. ALL OUTDOOR LIGHT FIXTURES SHALL BE IN COMPLIANCE WITH IDO SECTION<br/>5-8 OUTDOOR AND SITE LIGHTING AND TABLE 5-8-1.</li> <li>J. ONSITE TRANSFORMERS SHALL HAVE A 5-FOOT CLEAR AREA ON THE SIDES<br/>AND REAR AND A 10-FOOT CLEAR AREA IN FRONT TO ALLOW FOR ACCESS<br/>AND MAINTENANCE OR AS PER PNM STANDARD REQUIREMENTS.</li> </ul>                                                                                                                                                                                                                                                                                                                                                                                                                                                                                                                                                                                                                                                                                                                                                                                                                                                                                                                                                                                                                                                                                                                                                                                                                                                                                                                                                                                                                            |