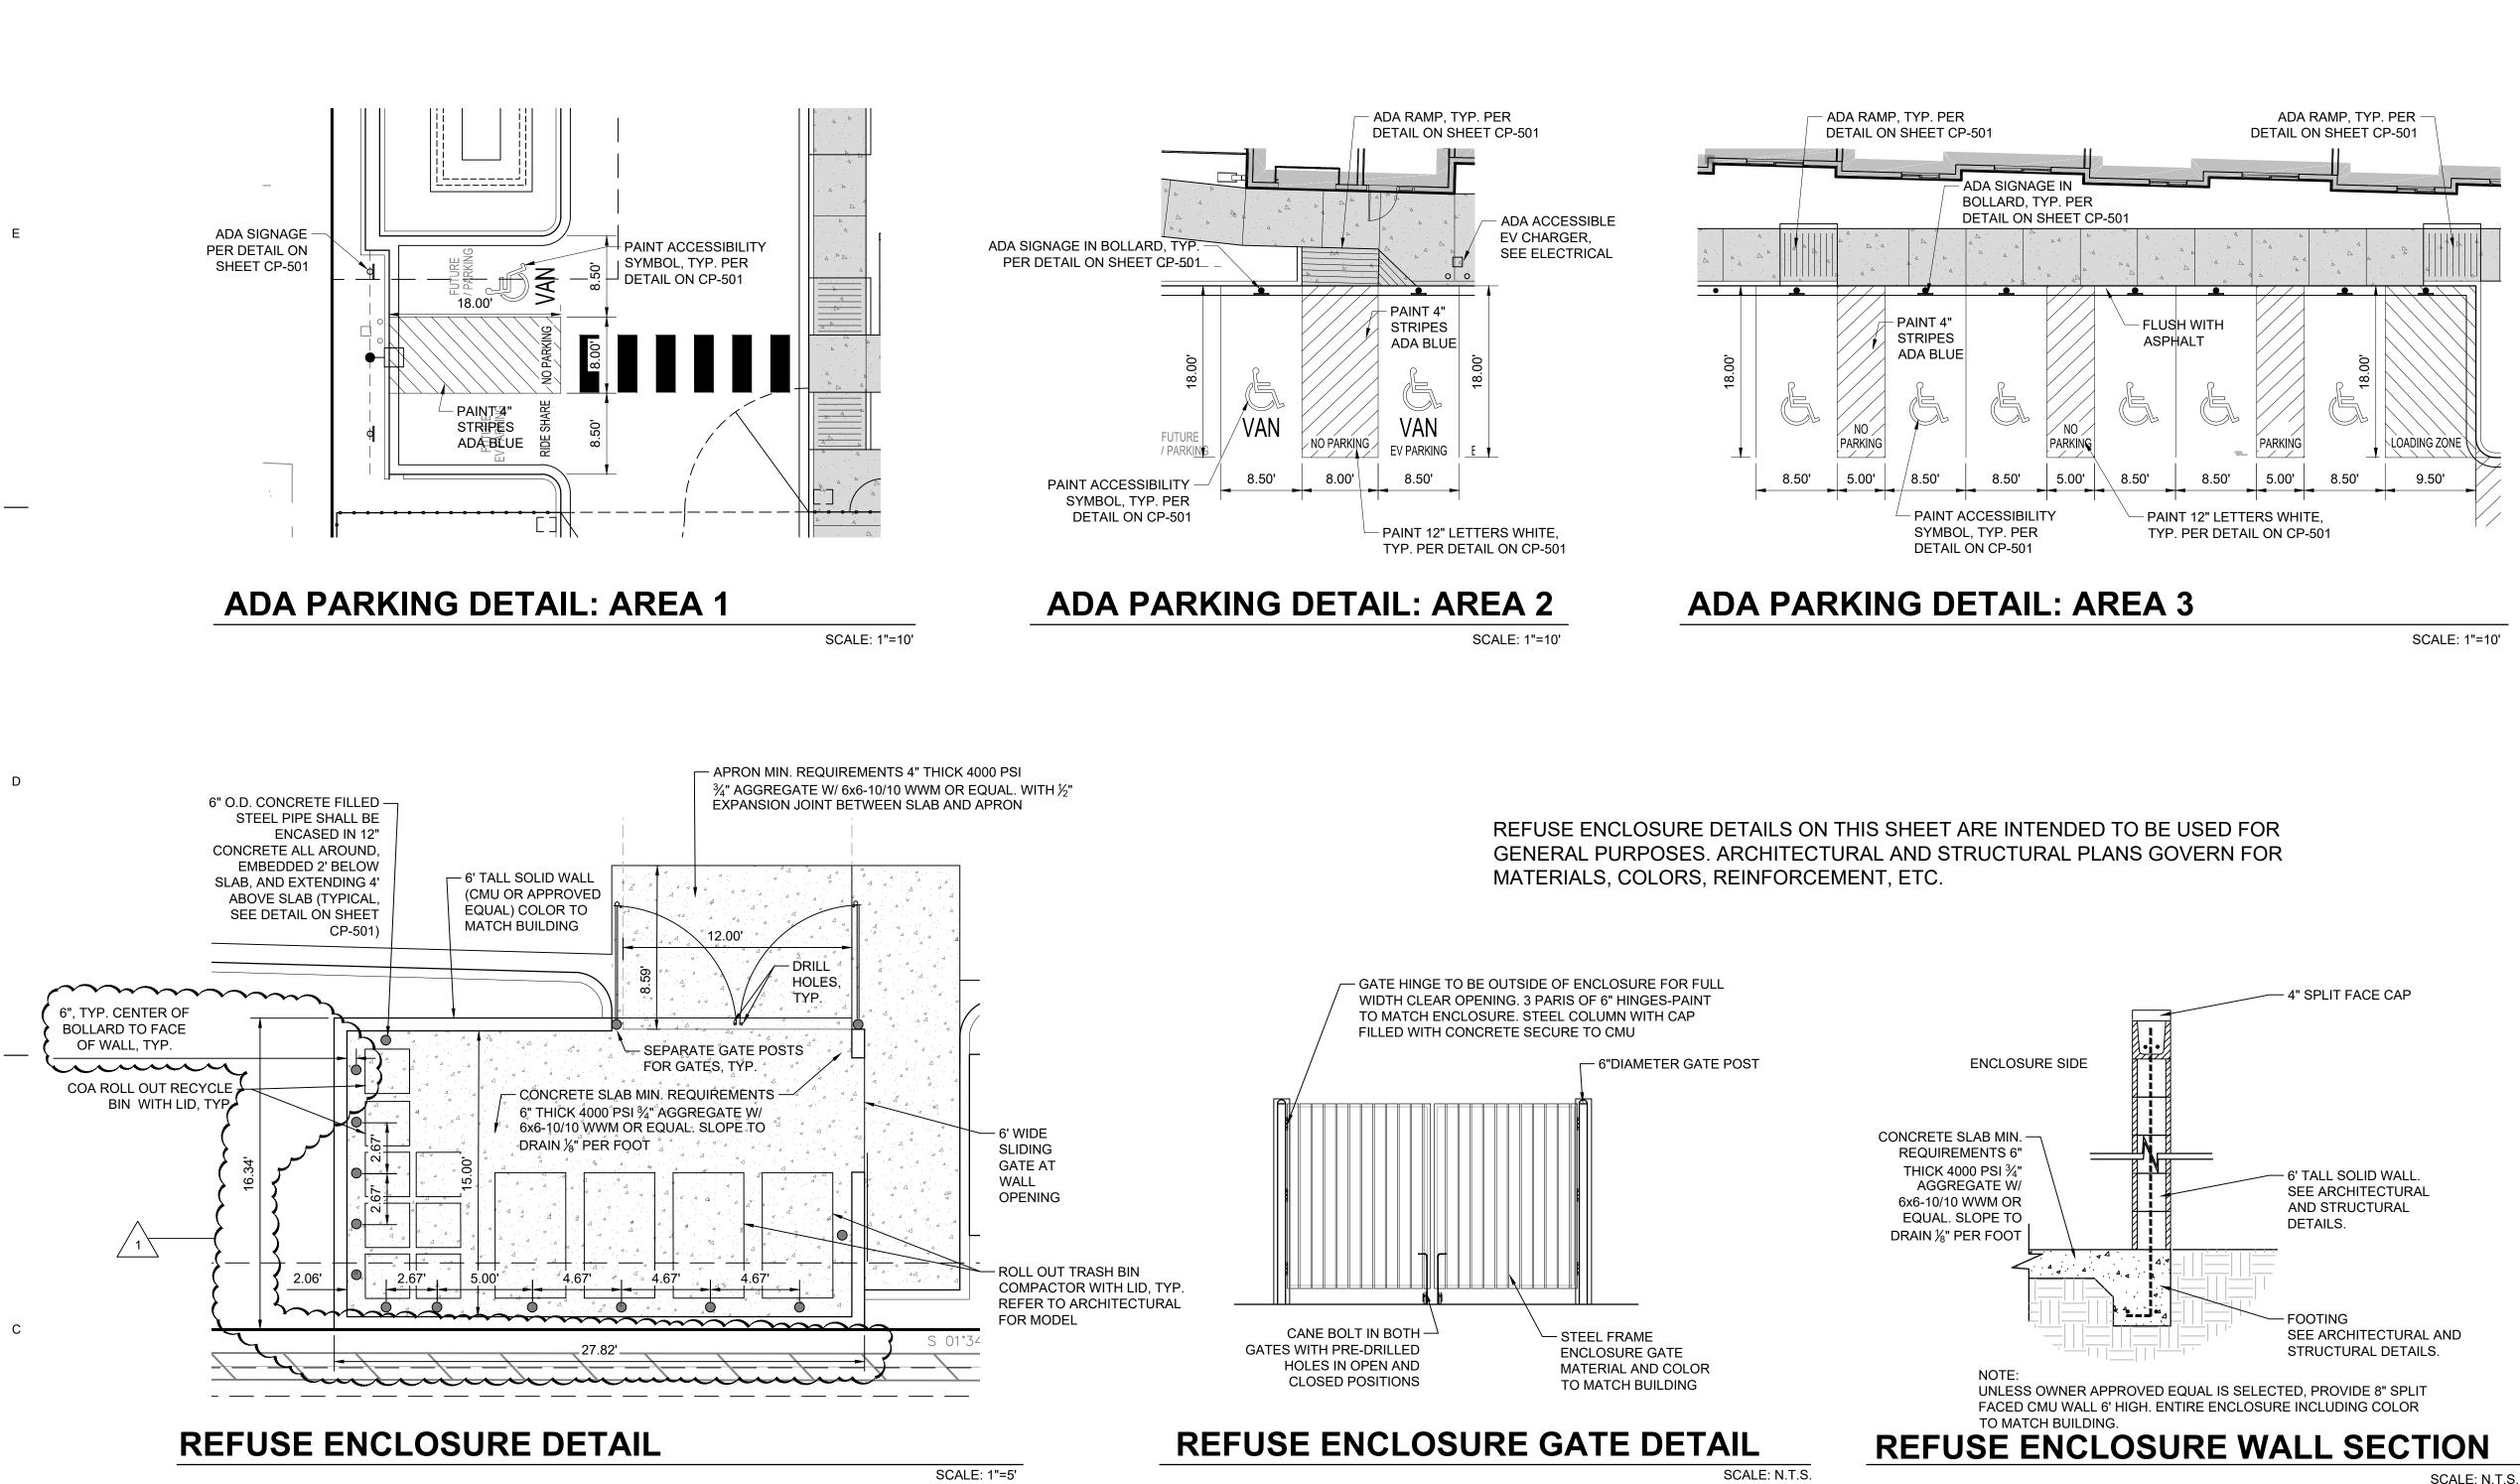

2

4

|                                                                                                                                                                                                                                                                                                                                                                                                                                                                                                                                                                                                                                                                                                                                                                                                                                                                                                                                                                                                                                                                                                                                                                                                                                                                                                                                                                                                                                                                                                                                                                                                                                                                                                                                                                                                                                                                                                                                                                                                                                                                                                                                                                                                                                                                                                                    | 5                                                                                                                                                                                                                                                                                                                                                                                                                                                                                                                                                                                                                                                                                                                                                                                                                                                                                                                                                                                                                                                      | 6                                                                                                                                                                                                                                                                                                                                                                                                                                                                                                                                                                                                                                                                                                                                                                                                                                                                                                                                                                                                                                                                                                                                                                                                                                                                                                                                                                                                                                                                                                                                                                                                                                                                                                                                                                                                                                                                                                                                                                                                                                                                            |
|--------------------------------------------------------------------------------------------------------------------------------------------------------------------------------------------------------------------------------------------------------------------------------------------------------------------------------------------------------------------------------------------------------------------------------------------------------------------------------------------------------------------------------------------------------------------------------------------------------------------------------------------------------------------------------------------------------------------------------------------------------------------------------------------------------------------------------------------------------------------------------------------------------------------------------------------------------------------------------------------------------------------------------------------------------------------------------------------------------------------------------------------------------------------------------------------------------------------------------------------------------------------------------------------------------------------------------------------------------------------------------------------------------------------------------------------------------------------------------------------------------------------------------------------------------------------------------------------------------------------------------------------------------------------------------------------------------------------------------------------------------------------------------------------------------------------------------------------------------------------------------------------------------------------------------------------------------------------------------------------------------------------------------------------------------------------------------------------------------------------------------------------------------------------------------------------------------------------------------------------------------------------------------------------------------------------|--------------------------------------------------------------------------------------------------------------------------------------------------------------------------------------------------------------------------------------------------------------------------------------------------------------------------------------------------------------------------------------------------------------------------------------------------------------------------------------------------------------------------------------------------------------------------------------------------------------------------------------------------------------------------------------------------------------------------------------------------------------------------------------------------------------------------------------------------------------------------------------------------------------------------------------------------------------------------------------------------------------------------------------------------------|------------------------------------------------------------------------------------------------------------------------------------------------------------------------------------------------------------------------------------------------------------------------------------------------------------------------------------------------------------------------------------------------------------------------------------------------------------------------------------------------------------------------------------------------------------------------------------------------------------------------------------------------------------------------------------------------------------------------------------------------------------------------------------------------------------------------------------------------------------------------------------------------------------------------------------------------------------------------------------------------------------------------------------------------------------------------------------------------------------------------------------------------------------------------------------------------------------------------------------------------------------------------------------------------------------------------------------------------------------------------------------------------------------------------------------------------------------------------------------------------------------------------------------------------------------------------------------------------------------------------------------------------------------------------------------------------------------------------------------------------------------------------------------------------------------------------------------------------------------------------------------------------------------------------------------------------------------------------------------------------------------------------------------------------------------------------------|
|                                                                                                                                                                                                                                                                                                                                                                                                                                                                                                                                                                                                                                                                                                                                                                                                                                                                                                                                                                                                                                                                                                                                                                                                                                                                                                                                                                                                                                                                                                                                                                                                                                                                                                                                                                                                                                                                                                                                                                                                                                                                                                                                                                                                                                                                                                                    |                                                                                                                                                                                                                                                                                                                                                                                                                                                                                                                                                                                                                                                                                                                                                                                                                                                                                                                                                                                                                                                        | C.C.O.A. VICINITY MAP K-19-Z           Image: constraint of the state of |
| Image: Constraint of the second system         NTS         PARKING REDUCTION         28 (40%)       42         1 (40%)       0         3 (50%)       2         NG REQUIRED       44                                                                                                                                                                                                                                                                                                                                                                                                                                                                                                                                                                                                                                                                                                                                                                                                                                                                                                                                                                                                                                                                                                                                                                                                                                                                                                                                                                                                                                                                                                                                                                                                                                                                                                                                                                                                                                                                                                                                                                                                                                                                                                                                | NOTE:<br>ALL BROKEN OR CRACKED<br>SIDEWALK MUST BE<br>REPLACED WITH SIDEWALK<br>AND CURB & GUTTER.                                                                                                                                                                                                                                                                                                                                                                                                                                                                                                                                                                                                                                                                                                                                                                                                                                                                                                                                                     | SITE AREA: 0.9494 ACRES<br>ZONING: MX-M<br>BUILDING CALCULATIONS: GROSS FLOOR AREA (GFA)=64,380 SF ±<br>1-BEDROOM UNITS= 70<br>LEASING OFFICE= 500 SF<br>COMMERCIAL= 1,700 SF<br>OPEN SPACE CALCULATIONS:<br>UC-MS-PT OPENSPACE REQUIREMENTS<br>225 SQUARE FEET x I BED= 15,750 SF<br>50% MAIN STREET CORRIDOR REDUCTION=7,875 SF<br>REQUIRED: 7,875 SF<br>PROVIDED: 10,853 SF<br>PARKING CALCULATIONS:<br>SEE TABLE THIS SHEET<br>NOTE: COMMERCIAL SPACE MAY BE COMMERCIAL SERVICE, COMMERCIAL<br>RETAIL, OR A COMBINATION OF BOTH. THEREFORE, THE PARKING CALCULATION<br>USED BELOW IS BASED ON COMMERCIAL SERVICES, WHICH REQUIRES MORE<br>PARKING THAN COMMERCIAL RETAIL.                                                                                                                                                                                                                                                                                                                                                                                                                                                                                                                                                                                                                                                                                                                                                                                                                                                                                                                                                                                                                                                                                                                                                                                                                                                                                                                                                                                                |
| KING CREDITS 11<br>NG REQUIRED 33<br>QUENCY OF 15 MINUTES<br>MINUTES<br>EQUENCY OF 15 MINUTES<br>EQUENCY OF 15 MINUTES<br>MINUTES<br>EQUENCY OF 15 MINUTES<br>EQUENCY OF 15 MINU | <ol> <li>EXISTING SIDEWALK TO REMAIN.</li> <li>EXISTING ASPHALT TO REMAIN.</li> <li>EXISTING ART PILLAR TO BE RELOCATED.</li> <li>MEDIAN CURB &amp; GUTTER, PER DETAIL ON SHEET CP-501.</li> <li>HEADER CURB, PER DETAIL ON SHEET CP-501.</li> <li>PCC RUNDOWN, PER DETAIL ON SHEET CP-501.</li> <li>CURB OPENING, PER DETAIL ON SHEET CP-501. SEE SHEET CG-101<br/>FOR SIZE.</li> <li>PCC SIDEWALK, PER DETAIL ON SHEET CP-501.</li> <li>ADA RAMP, PER DETAIL ON SHEET CP-501.</li> <li>ADA PARKING AND SIGNAGE, PER DETAIL ON SHEET CP-502.</li> <li>REFUSE ENCLOSURE, PER DETAIL ON SHEET CP-502.</li> <li>4" WHITE STRIPE.</li> <li>4" WHITE STRIPE @ 45° ANGLE WITH 2' SPACING.</li> <li>12" WHITE STRIPE, 4' O.C</li> <li>ALONG DASHED LINE, PAINT FACE AND TOP OF CURB RED AND PAINT<br/>WHITE STENCILED LETTERING ON TOP OF CURB "NO PARKING" AND<br/>"FIRE LANE" ALTERNATING AT 30 FT O.C.</li> <li>ASPHALT PAVING (LIGHT DUTY OR HEAVY DUTY), PER DETAIL ON</li> </ol>                                                                       | APPLICABLE PARKING REDUCTIONS<br>MULTI-FAMILY UNITS: 5-5(C)(3)(d)(1&2) 40% PROXIMITY TO TRANSIT REDUCTION<br>LEASING OFFICE: 5-5(C)(3)(d)(1&2) 40% PROXIMITY TO TRANSIT REDUCTION<br>COMMERCIAL SERVICES: 5-5(C)(3)(d) 50% PREMIUM TRANSIT REDUCTION<br>APPLICABLE PARKING CREDITS<br>5-5(C)(6)(b) 1 VAN POOL PARKING x 7 SPACES = 7 SPACES<br>5-5(C)(6)(c) SHARED VEHICLE PROGRAM x 4 SPACES = 4 SPACES<br>I PARKING SPACE TO BE DESIGNATED AS "CAR SHARING PARKING ONLY"<br>AND TO BE MADE PART OF A CAR SHARING PROGRAM ESTABLISHED BY<br><u>THE OWNER DURING DEVELOPMENT OF THE PROJECT</u><br>TOTAL CREDITS = 11<br>TOTAL REQUIRED: 33 SPACES<br>TOTAL PROVIDED: 37 SPACES<br>(INCLUDES 9 ADA, 3 COMPACT, AND 5 ON-STREET)<br>ADA REQUIRED: 2 SPACES (1 VAN SPACE) (PER 26-50 REQUIRED PARKING)<br>ADA PROVIDED: 9 SPACES (3 VAN SPACES)<br>EV READY REQUIRED: 2 SPACES (5% OF REQUIRED PARKING)<br>EV READY REQUIRED: 2 SPACES (15% OF REQUIRED PARKING)<br>EV READY PROVIDED: 2 SPACES<br>MOTORCYCLE REQUIRED: 6 SPACES<br>EV CAPABLE PROVIDED: 6 SPACES<br>MOTORCYCLE REQUIRED: 2 SPACES (15% OF REQUIRED PARKING)<br>EV CAPABLE PROVIDED: 3 SPACES<br>BICYCLE REQUIRED: 2 SPACES (10% OF REQUIRED PARKING)<br>MOTORCYCLE PROVIDED: 3 SPACES<br>BICYCLE PROVIDED: 3 SPACES (10% OF REQUIRED PARKING)<br>BICYCLE PROVIDED: 2 SPACES (10% OF REQUIRED PARKING)                                                                                                                                                                                                                                         |
| NE (RED)<br>RKING"<br>CAPE AREA<br>NDSCAPE PLANS<br>DEWALK<br>ALT PAVING SECTION<br>HALT PAVING SECTION<br>HALT PAVING SECTION<br>VING SECTION<br>PAVING SECTION<br>DEVING SECTION                                                                                                                                                                                                                                                                                                                                                                                                                                                                                                                                                                                                                                                                                                                                                                                                                                                                                                                                                                                                                                                                                                                                                                                                                                                                                                                                                                                                                                                                                                                                                                                                                                                                                                                                                                                                                                                                                                                                                                                                                                                                                                                                 | <ul> <li>SHEET CP-501.</li> <li>18. CONCRETE PAVING (LIGHT DUTY OR HEAVY DUTY), PER DETAIL ON<br/>SHEET CP-501.</li> <li>19. BICYCLE RACK, PER DETAIL ON SHEET CP-501.</li> <li>20. SITE SIGNAGE: MOTORCYCLE PARKING, PER DETAIL ON SHEET<br/>CP-501.</li> <li>21. MINI CLEAR SIGHT TRIANGLE. SEE GENERAL NOTE H.</li> <li>22. SITE LIGHTING ON 20' POLE, SEE ELECTRICAL.</li> <li>23. PERIMETER SECURITY FENCE. SEE ARCHITECTURAL.</li> <li>24. 36" ACCESS GATE, SEE ARCHITECTURAL.</li> <li>25. PUBLIC PCC SIDEWALK (WIDTH PER PLAN) PER COA STD DWG #2430.</li> <li>26. STANDARD CURB &amp; GUTTER PER COA STD DWG #2415A.</li> <li>27. PCC VALLEY GUTTER 6' WIDE, 1 1/2" INVERT PER COA STD DWG #2420.</li> <li>28. UNI-DIRECTIONAL ADA RAMP PER COA STD DWG #2443, DETAIL C.</li> <li>29. SIDEWALK CULVERT PER COA STD DWG #2236.</li> <li>30. NOT USED.</li> <li>31. REMOVE AND DISPOSE EXISTING PCC CURB &amp; GUTTER.</li> <li>32. REMOVE AND DISPOSE EXISTING PCC SIDEWALK.</li> <li>33. CUT-OFF WALL, PER DETAIL ON SHEET CP-501.</li> </ul> | <ul> <li>A. THE SUBJECT SITE IS WITHIN A DESIGNATED MAIN STREET CORRIDOR, WHICH PURSUANT TO IDO TABLE 5-1-2, ALLOWS FOR REDUCED SETBACKS AND TALLER MAXIMUM BUILDING HEIGHTS, AND PURSUANT TO TABLE 5-5-1, PARKING REDUCTIONS TO 1 SPACE PER DWELLING UNIT (SEE PARKING CALCULATIONS, THIS SHEET). THE SUBJECT SITE IS ALSO WITHIN A PREMIUM TRANSIT STATION AREA.</li> <li>B. THERE ARE NO ADJACENT OR ABUTTING PROTECTED LOTS ZONED R-A, R-1, R-MC, OR R-T THAT CONTAIN LOW DENSITY RESIDENTIAL DEVELOPMENT; THEREFORE, IDO SECTION 5-9 DOES NOT APPLY.</li> <li>C. DIMENSIONS ARE TO FACE OF CURB, OR WALL, OR EDGE OF PAVEMENT UNLESS OTHERWISE NOTED.</li> <li>D. ALL CURB RADII ARE 2' UNLESS OTHERWISE NOTED.</li> <li>E. ALL INTERNAL SIDEWALKS SHALL BE A MINIMUM OF 5 FEET IN WIDTH UNLESS OTHERWISE NOTED.</li> <li>F. CURBS AND ACCESSIBLE RAMPS WILL BE DESIGNED AND BUILT ACCORDING TO THE CITY OF ALBUQUERQUE STANDARDS.</li> <li>G. STREETS, PARKING SPACES AND ASSOCIATED DRIVES TO BE ASPHALT UNLESS NOTED OTHERWISE.</li> </ul>                                                                                                                                                                                                                                                                                                                                                                                                                                                                                                                                                                                                                                                                                                                                                                                                                                                                                                                                                                                                                           |
| 4/1971, BK. MISC. 235, PG.<br>)<br>EMENT (BK. MISC. 697, PG.<br>.AT (4/9/1986, C30-21)<br>1986, C30-21)<br>D299, PG. 499) AS SHOWN                                                                                                                                                                                                                                                                                                                                                                                                                                                                                                                                                                                                                                                                                                                                                                                                                                                                                                                                                                                                                                                                                                                                                                                                                                                                                                                                                                                                                                                                                                                                                                                                                                                                                                                                                                                                                                                                                                                                                                                                                                                                                                                                                                                 | <ul> <li>34. GRAVEL PAVING, PER DETAIL ON SHEET CP-501.</li> <li>35. CONCRETE FILLED BOLLARD, PER DETAIL ON SHEET CP-501.</li> <li>36. SITE SIGNAGE: LOADING ONLY, PER DETAIL ON SHEET CP-501.</li> <li>37. SITE SIGNAGE: COMPACT PARKING, PER DETAIL ON SHEET CP-501.</li> <li>38. SITE SIGNAGE: RIDE SHARE PARKING, PER DETAIL ON SHEET CP-501.</li> <li>39. TRANSFORMER LOCATION, SEE ELECTRICAL.</li> <li>40. DEPRESSED LANDSCAPE BUFFER SWALE PER COA STD DWG #2414.</li> </ul>                                                                                                                                                                                                                                                                                                                                                                                                                                                                                                                                                                   | <ul> <li>UNLESS NOTED OTHERWISE.</li> <li>H. LANDSCAPING AND SIGNAGE WILL NOT INTERFERE WITH CLEAR SIGHT<br/>REQUIREMENTS. THEREFORE, SIGNS, WALLS, TREES, AND SHRUBBERY<br/>BETWEEN 3 AND 8 FEET TALL AS MEASURED FROM THE GUTTER PAN WILL<br/>NOT BE ACCEPTABLE IN THE LINE OF SIGHT AREA.</li> <li>I. ALL OUTDOOR LIGHT FIXTURES SHALL BE IN COMPLIANCE WITH IDO SECTION<br/>5-8 OUTDOOR AND SITE LIGHTING AND TABLE 5-8-1.</li> <li>J. ONSITE TRANSFORMERS SHALL HAVE A 5-FOOT CLEAR AREA ON THE SIDES<br/>AND REAR AND A 10-FOOT CLEAR AREA IN FRONT TO ALLOW FOR ACCESS<br/>AND MAINTENANCE OR AS PER PNM STANDARD REQUIREMENTS.</li> </ul>                                                                                                                                                                                                                                                                                                                                                                                                                                                                                                                                                                                                                                                                                                                                                                                                                                                                                                                                                                                                                                                                                                                                                                                                                                                                                                                                                                                                                            |