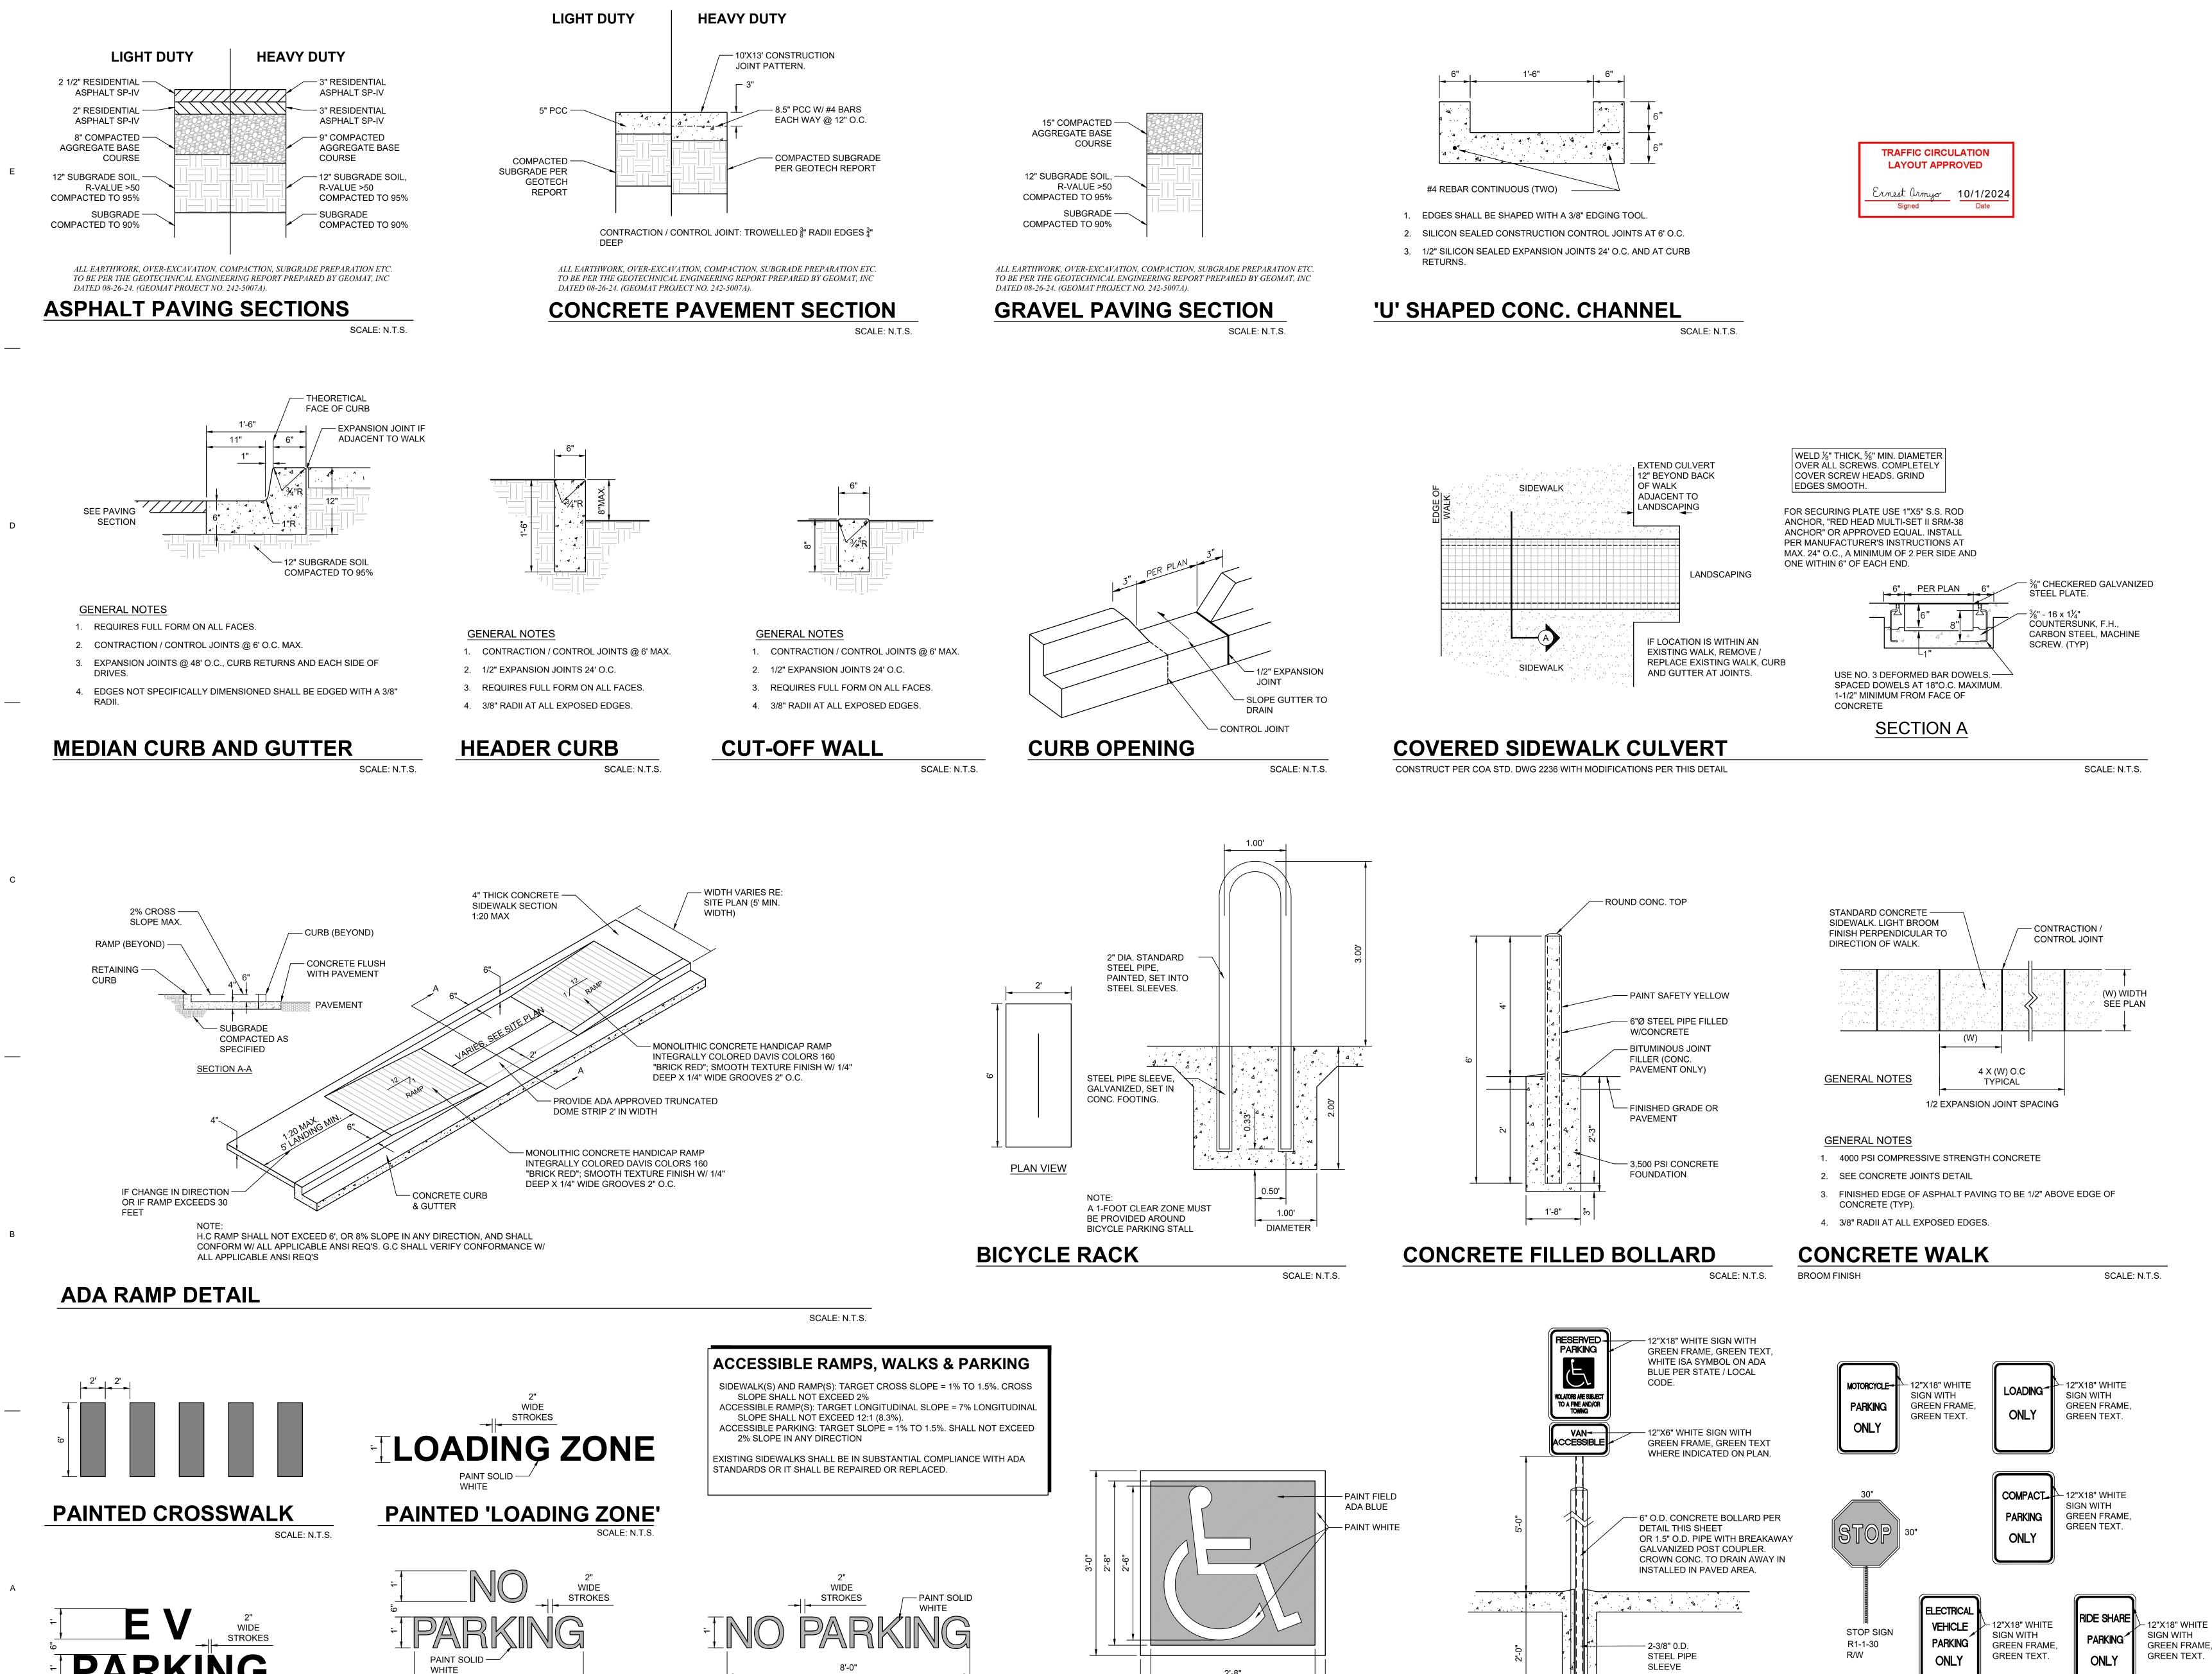

2

4

|                                                                                                                                                                                                                                                                                                                                                                                                                                                                                                                                                                                                                                                                                                                                                                                                                                                                                                                                                                                                                                                                                                                                                                                                                                                                                                                                                                                                                                                                                                                                                                                                                                                                                                                                                                                                                                                                                                                                                                                                                                                                                                                                                                                                                                                                                                                    | 5                                                                                                                                                                                                                                                                                                                                                                                                                                                                                                                                                                                                                                                                                                                                                                                                                                                                                                                                                                                                                                                      | 6                                                                                                                                                                                                                                                                                                                                                                                                                                                                                                                                                                                                                                                                                                                                                                                                                                                                                                                                                                                                                                                                                                                                                                                                                                                                                                                                                                                                                                                                                                                                                                                                                                                                                                                                                                                                                                                                                                                                                                                                                                                                            |
|--------------------------------------------------------------------------------------------------------------------------------------------------------------------------------------------------------------------------------------------------------------------------------------------------------------------------------------------------------------------------------------------------------------------------------------------------------------------------------------------------------------------------------------------------------------------------------------------------------------------------------------------------------------------------------------------------------------------------------------------------------------------------------------------------------------------------------------------------------------------------------------------------------------------------------------------------------------------------------------------------------------------------------------------------------------------------------------------------------------------------------------------------------------------------------------------------------------------------------------------------------------------------------------------------------------------------------------------------------------------------------------------------------------------------------------------------------------------------------------------------------------------------------------------------------------------------------------------------------------------------------------------------------------------------------------------------------------------------------------------------------------------------------------------------------------------------------------------------------------------------------------------------------------------------------------------------------------------------------------------------------------------------------------------------------------------------------------------------------------------------------------------------------------------------------------------------------------------------------------------------------------------------------------------------------------------|--------------------------------------------------------------------------------------------------------------------------------------------------------------------------------------------------------------------------------------------------------------------------------------------------------------------------------------------------------------------------------------------------------------------------------------------------------------------------------------------------------------------------------------------------------------------------------------------------------------------------------------------------------------------------------------------------------------------------------------------------------------------------------------------------------------------------------------------------------------------------------------------------------------------------------------------------------------------------------------------------------------------------------------------------------|------------------------------------------------------------------------------------------------------------------------------------------------------------------------------------------------------------------------------------------------------------------------------------------------------------------------------------------------------------------------------------------------------------------------------------------------------------------------------------------------------------------------------------------------------------------------------------------------------------------------------------------------------------------------------------------------------------------------------------------------------------------------------------------------------------------------------------------------------------------------------------------------------------------------------------------------------------------------------------------------------------------------------------------------------------------------------------------------------------------------------------------------------------------------------------------------------------------------------------------------------------------------------------------------------------------------------------------------------------------------------------------------------------------------------------------------------------------------------------------------------------------------------------------------------------------------------------------------------------------------------------------------------------------------------------------------------------------------------------------------------------------------------------------------------------------------------------------------------------------------------------------------------------------------------------------------------------------------------------------------------------------------------------------------------------------------------|
|                                                                                                                                                                                                                                                                                                                                                                                                                                                                                                                                                                                                                                                                                                                                                                                                                                                                                                                                                                                                                                                                                                                                                                                                                                                                                                                                                                                                                                                                                                                                                                                                                                                                                                                                                                                                                                                                                                                                                                                                                                                                                                                                                                                                                                                                                                                    |                                                                                                                                                                                                                                                                                                                                                                                                                                                                                                                                                                                                                                                                                                                                                                                                                                                                                                                                                                                                                                                        | C.C.O.A. VICINITY MAP K-19-Z           Image: constraint of the state of |
| Image: Constraint of the second system         NTS         PARKING REDUCTION         28 (40%)       42         1 (40%)       0         3 (50%)       2         NG REQUIRED       44                                                                                                                                                                                                                                                                                                                                                                                                                                                                                                                                                                                                                                                                                                                                                                                                                                                                                                                                                                                                                                                                                                                                                                                                                                                                                                                                                                                                                                                                                                                                                                                                                                                                                                                                                                                                                                                                                                                                                                                                                                                                                                                                | NOTE:<br>ALL BROKEN OR CRACKED<br>SIDEWALK MUST BE<br>REPLACED WITH SIDEWALK<br>AND CURB & GUTTER.                                                                                                                                                                                                                                                                                                                                                                                                                                                                                                                                                                                                                                                                                                                                                                                                                                                                                                                                                     | SITE AREA: 0.9494 ACRES<br>ZONING: MX-M<br>BUILDING CALCULATIONS: GROSS FLOOR AREA (GFA)=64,380 SF ±<br>1-BEDROOM UNITS= 70<br>LEASING OFFICE= 500 SF<br>COMMERCIAL= 1,700 SF<br>OPEN SPACE CALCULATIONS:<br>UC-MS-PT OPENSPACE REQUIREMENTS<br>225 SQUARE FEET x I BED= 15,750 SF<br>50% MAIN STREET CORRIDOR REDUCTION=7,875 SF<br>REQUIRED: 7,875 SF<br>PROVIDED: 10,853 SF<br>PARKING CALCULATIONS:<br>SEE TABLE THIS SHEET<br>NOTE: COMMERCIAL SPACE MAY BE COMMERCIAL SERVICE, COMMERCIAL<br>RETAIL, OR A COMBINATION OF BOTH. THEREFORE, THE PARKING CALCULATION<br>USED BELOW IS BASED ON COMMERCIAL SERVICES, WHICH REQUIRES MORE<br>PARKING THAN COMMERCIAL RETAIL.                                                                                                                                                                                                                                                                                                                                                                                                                                                                                                                                                                                                                                                                                                                                                                                                                                                                                                                                                                                                                                                                                                                                                                                                                                                                                                                                                                                                |
| KING CREDITS 11<br>NG REQUIRED 33<br>QUENCY OF 15 MINUTES<br>MINUTES<br>EQUENCY OF 15 MINUTES<br>EQUENCY OF 15 MINUTES<br>MINUTES<br>EQUENCY OF 15 MINUTES<br>EQUENCY OF 15 MINU | <ol> <li>EXISTING SIDEWALK TO REMAIN.</li> <li>EXISTING ASPHALT TO REMAIN.</li> <li>EXISTING ART PILLAR TO BE RELOCATED.</li> <li>MEDIAN CURB &amp; GUTTER, PER DETAIL ON SHEET CP-501.</li> <li>HEADER CURB, PER DETAIL ON SHEET CP-501.</li> <li>PCC RUNDOWN, PER DETAIL ON SHEET CP-501.</li> <li>CURB OPENING, PER DETAIL ON SHEET CP-501. SEE SHEET CG-101<br/>FOR SIZE.</li> <li>PCC SIDEWALK, PER DETAIL ON SHEET CP-501.</li> <li>ADA RAMP, PER DETAIL ON SHEET CP-501.</li> <li>ADA PARKING AND SIGNAGE, PER DETAIL ON SHEET CP-502.</li> <li>REFUSE ENCLOSURE, PER DETAIL ON SHEET CP-502.</li> <li>4" WHITE STRIPE.</li> <li>4" WHITE STRIPE @ 45° ANGLE WITH 2' SPACING.</li> <li>12" WHITE STRIPE, 4' O.C</li> <li>ALONG DASHED LINE, PAINT FACE AND TOP OF CURB RED AND PAINT<br/>WHITE STENCILED LETTERING ON TOP OF CURB "NO PARKING" AND<br/>"FIRE LANE" ALTERNATING AT 30 FT O.C.</li> <li>ASPHALT PAVING (LIGHT DUTY OR HEAVY DUTY), PER DETAIL ON</li> </ol>                                                                       | APPLICABLE PARKING REDUCTIONS<br>MULTI-FAMILY UNITS: 5-5(C)(3)(d)(1&2) 40% PROXIMITY TO TRANSIT REDUCTION<br>LEASING OFFICE: 5-5(C)(3)(d)(1&2) 40% PROXIMITY TO TRANSIT REDUCTION<br>COMMERCIAL SERVICES: 5-5(C)(3)(d) 50% PREMIUM TRANSIT REDUCTION<br>APPLICABLE PARKING CREDITS<br>5-5(C)(6)(b) 1 VAN POOL PARKING x 7 SPACES = 7 SPACES<br>5-5(C)(6)(c) SHARED VEHICLE PROGRAM x 4 SPACES = 4 SPACES<br>I PARKING SPACE TO BE DESIGNATED AS "CAR SHARING PARKING ONLY"<br>AND TO BE MADE PART OF A CAR SHARING PROGRAM ESTABLISHED BY<br><u>THE OWNER DURING DEVELOPMENT OF THE PROJECT</u><br>TOTAL CREDITS = 11<br>TOTAL REQUIRED: 33 SPACES<br>TOTAL PROVIDED: 37 SPACES<br>(INCLUDES 9 ADA, 3 COMPACT, AND 5 ON-STREET)<br>ADA REQUIRED: 2 SPACES (1 VAN SPACE) (PER 26-50 REQUIRED PARKING)<br>ADA PROVIDED: 9 SPACES (3 VAN SPACES)<br>EV READY REQUIRED: 2 SPACES (5% OF REQUIRED PARKING)<br>EV READY REQUIRED: 2 SPACES (15% OF REQUIRED PARKING)<br>EV READY PROVIDED: 2 SPACES<br>MOTORCYCLE REQUIRED: 6 SPACES<br>EV CAPABLE PROVIDED: 6 SPACES<br>MOTORCYCLE REQUIRED: 2 SPACES (15% OF REQUIRED PARKING)<br>EV CAPABLE PROVIDED: 3 SPACES<br>BICYCLE REQUIRED: 2 SPACES (10% OF REQUIRED PARKING)<br>MOTORCYCLE PROVIDED: 3 SPACES<br>BICYCLE PROVIDED: 3 SPACES (10% OF REQUIRED PARKING)<br>BICYCLE PROVIDED: 2 SPACES (10% OF REQUIRED PARKING)                                                                                                                                                                                                                                         |
| NE (RED)<br>RKING"<br>CAPE AREA<br>NDSCAPE PLANS<br>DEWALK<br>ALT PAVING SECTION<br>HALT PAVING SECTION<br>HALT PAVING SECTION<br>VING SECTION<br>PAVING SECTION<br>DEVING SECTION                                                                                                                                                                                                                                                                                                                                                                                                                                                                                                                                                                                                                                                                                                                                                                                                                                                                                                                                                                                                                                                                                                                                                                                                                                                                                                                                                                                                                                                                                                                                                                                                                                                                                                                                                                                                                                                                                                                                                                                                                                                                                                                                 | <ul> <li>SHEET CP-501.</li> <li>18. CONCRETE PAVING (LIGHT DUTY OR HEAVY DUTY), PER DETAIL ON<br/>SHEET CP-501.</li> <li>19. BICYCLE RACK, PER DETAIL ON SHEET CP-501.</li> <li>20. SITE SIGNAGE: MOTORCYCLE PARKING, PER DETAIL ON SHEET<br/>CP-501.</li> <li>21. MINI CLEAR SIGHT TRIANGLE. SEE GENERAL NOTE H.</li> <li>22. SITE LIGHTING ON 20' POLE, SEE ELECTRICAL.</li> <li>23. PERIMETER SECURITY FENCE. SEE ARCHITECTURAL.</li> <li>24. 36" ACCESS GATE, SEE ARCHITECTURAL.</li> <li>25. PUBLIC PCC SIDEWALK (WIDTH PER PLAN) PER COA STD DWG #2430.</li> <li>26. STANDARD CURB &amp; GUTTER PER COA STD DWG #2415A.</li> <li>27. PCC VALLEY GUTTER 6' WIDE, 1 1/2" INVERT PER COA STD DWG #2420.</li> <li>28. UNI-DIRECTIONAL ADA RAMP PER COA STD DWG #2443, DETAIL C.</li> <li>29. SIDEWALK CULVERT PER COA STD DWG #2236.</li> <li>30. NOT USED.</li> <li>31. REMOVE AND DISPOSE EXISTING PCC CURB &amp; GUTTER.</li> <li>32. REMOVE AND DISPOSE EXISTING PCC SIDEWALK.</li> <li>33. CUT-OFF WALL, PER DETAIL ON SHEET CP-501.</li> </ul> | <ul> <li>A. THE SUBJECT SITE IS WITHIN A DESIGNATED MAIN STREET CORRIDOR, WHICH PURSUANT TO IDO TABLE 5-1-2, ALLOWS FOR REDUCED SETBACKS AND TALLER MAXIMUM BUILDING HEIGHTS, AND PURSUANT TO TABLE 5-5-1, PARKING REDUCTIONS TO 1 SPACE PER DWELLING UNIT (SEE PARKING CALCULATIONS, THIS SHEET). THE SUBJECT SITE IS ALSO WITHIN A PREMIUM TRANSIT STATION AREA.</li> <li>B. THERE ARE NO ADJACENT OR ABUTTING PROTECTED LOTS ZONED R-A, R-1, R-MC, OR R-T THAT CONTAIN LOW DENSITY RESIDENTIAL DEVELOPMENT; THEREFORE, IDO SECTION 5-9 DOES NOT APPLY.</li> <li>C. DIMENSIONS ARE TO FACE OF CURB, OR WALL, OR EDGE OF PAVEMENT UNLESS OTHERWISE NOTED.</li> <li>D. ALL CURB RADII ARE 2' UNLESS OTHERWISE NOTED.</li> <li>E. ALL INTERNAL SIDEWALKS SHALL BE A MINIMUM OF 5 FEET IN WIDTH UNLESS OTHERWISE NOTED.</li> <li>F. CURBS AND ACCESSIBLE RAMPS WILL BE DESIGNED AND BUILT ACCORDING TO THE CITY OF ALBUQUERQUE STANDARDS.</li> <li>G. STREETS, PARKING SPACES AND ASSOCIATED DRIVES TO BE ASPHALT UNLESS NOTED OTHERWISE.</li> </ul>                                                                                                                                                                                                                                                                                                                                                                                                                                                                                                                                                                                                                                                                                                                                                                                                                                                                                                                                                                                                                           |
| 4/1971, BK. MISC. 235, PG.<br>)<br>EMENT (BK. MISC. 697, PG.<br>.AT (4/9/1986, C30-21)<br>1986, C30-21)<br>D299, PG. 499) AS SHOWN                                                                                                                                                                                                                                                                                                                                                                                                                                                                                                                                                                                                                                                                                                                                                                                                                                                                                                                                                                                                                                                                                                                                                                                                                                                                                                                                                                                                                                                                                                                                                                                                                                                                                                                                                                                                                                                                                                                                                                                                                                                                                                                                                                                 | <ul> <li>34. GRAVEL PAVING, PER DETAIL ON SHEET CP-501.</li> <li>35. CONCRETE FILLED BOLLARD, PER DETAIL ON SHEET CP-501.</li> <li>36. SITE SIGNAGE: LOADING ONLY, PER DETAIL ON SHEET CP-501.</li> <li>37. SITE SIGNAGE: COMPACT PARKING, PER DETAIL ON SHEET CP-501.</li> <li>38. SITE SIGNAGE: RIDE SHARE PARKING, PER DETAIL ON SHEET CP-501.</li> <li>39. TRANSFORMER LOCATION, SEE ELECTRICAL.</li> <li>40. DEPRESSED LANDSCAPE BUFFER SWALE PER COA STD DWG #2414.</li> </ul>                                                                                                                                                                                                                                                                                                                                                                                                                                                                                                                                                                   | <ul> <li>UNLESS NOTED OTHERWISE.</li> <li>H. LANDSCAPING AND SIGNAGE WILL NOT INTERFERE WITH CLEAR SIGHT<br/>REQUIREMENTS. THEREFORE, SIGNS, WALLS, TREES, AND SHRUBBERY<br/>BETWEEN 3 AND 8 FEET TALL AS MEASURED FROM THE GUTTER PAN WILL<br/>NOT BE ACCEPTABLE IN THE LINE OF SIGHT AREA.</li> <li>I. ALL OUTDOOR LIGHT FIXTURES SHALL BE IN COMPLIANCE WITH IDO SECTION<br/>5-8 OUTDOOR AND SITE LIGHTING AND TABLE 5-8-1.</li> <li>J. ONSITE TRANSFORMERS SHALL HAVE A 5-FOOT CLEAR AREA ON THE SIDES<br/>AND REAR AND A 10-FOOT CLEAR AREA IN FRONT TO ALLOW FOR ACCESS<br/>AND MAINTENANCE OR AS PER PNM STANDARD REQUIREMENTS.</li> </ul>                                                                                                                                                                                                                                                                                                                                                                                                                                                                                                                                                                                                                                                                                                                                                                                                                                                                                                                                                                                                                                                                                                                                                                                                                                                                                                                                                                                                                            |