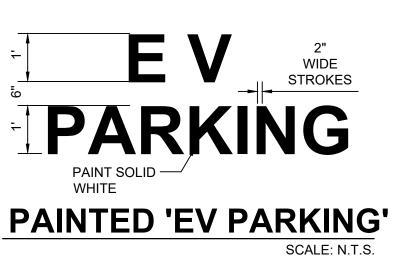

|



SHEET NUMBER

-----

SITE PLAN

SHEET TITLE







7200 CENTRAL AVE SE, ALBUQUERQUE, NEW MEXICO 87108



PROJECT NAME

SOMOS

STAMP



Arfman, Inc

Civil Engineering Consultan

505-268-8828 | www.iacivil.coi

128 Monroe Street N

Albuquerque, NM 8710

Isaacson &



3

2





1

R

\_\_\_\_\_

А

1

2

3

TRAFFIC CIRCULATION LAYOUT APPROVED Ernest armyo <u>Signed</u> <u>10/1/2024</u> Date

5

4

SCALE: N.T.S.

6

5



STAMP



PERMIT SET PROJECT NAME SOMOS

7200 CENTRAL AVE SE, ALBUQUERQUE, NEW MEXICO 87108



С



SHEET NUMBER







6'-0"

**PAINTED 'NO PARKING'** 

2



4

SIGNAGE

SCALE: N.T.S.

– 8" X 2.0' CONCRETE

FOOTING

SCALE: N.T.S.



SHEET NUMBER





SHEET TITLE



LIMITED PARTNERSHIP LLLP

SOMOS APARTMENTS

7200 CENTRAL AVE SE, ALBUQUERQUE, NEW MEXICO 87108

PROJECT NAME

SOMOS

PERMIT SET



STAMP

\_\_\_\_

HARTMAN + MAJEWSKI DESIGN GROUP CONSULTANT Isaacson &