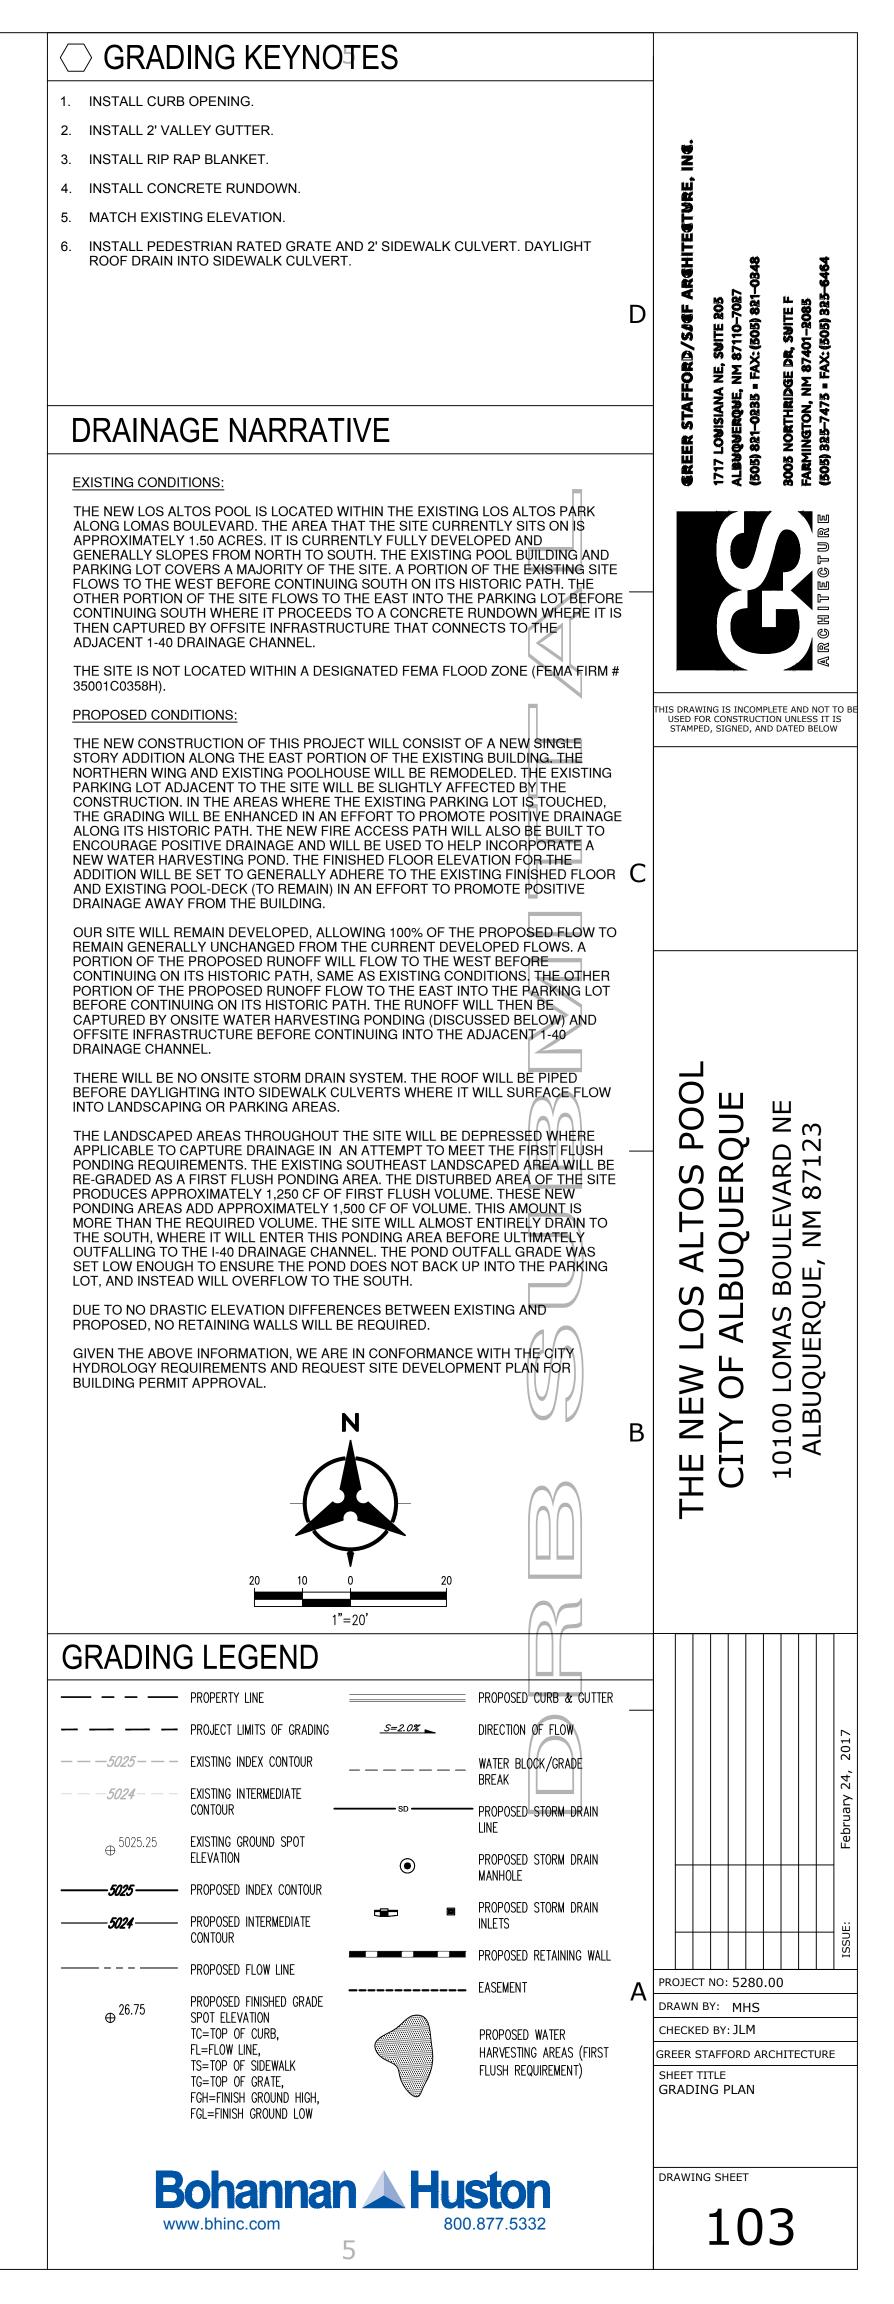

- 1. Provide professional engineer's stamp with signature and date.
- 2. Provide vicinity map.
- 3. Provide benchmark.
- 4. Provide volume of runoff and peak discharge calculations.
- 5. Provide proposed first flush volume calculation.

When you are submitting for building permit address the following:

- 6. Provide offsite flow narrative.
- 7. NMDOT approval will be required if peak discharge is increasing from existing condition.

## Albuquerque

PO Box 1293

1. Curb opening details.

- 2. Build note for demolished curb and landscape area on the parking lot east side of the site.
- 3. Runoff entering the landscaping area appear to drain over the sidewalk. Provide sidewalk culvert at this location.
- 4. It appears another sidewalk culvert is being proposed east of the metal shed north of the building expansion. Please provide labels for this culvert.

www.cabq.gov

New Mexico 87103

5. Provide inverts for all culverts.

If you have any questions, you can contact me at 924-3999.

Sincerely,

Shahab Biazar, P.E.

City Engineer, Planning Dept. Development Review Services