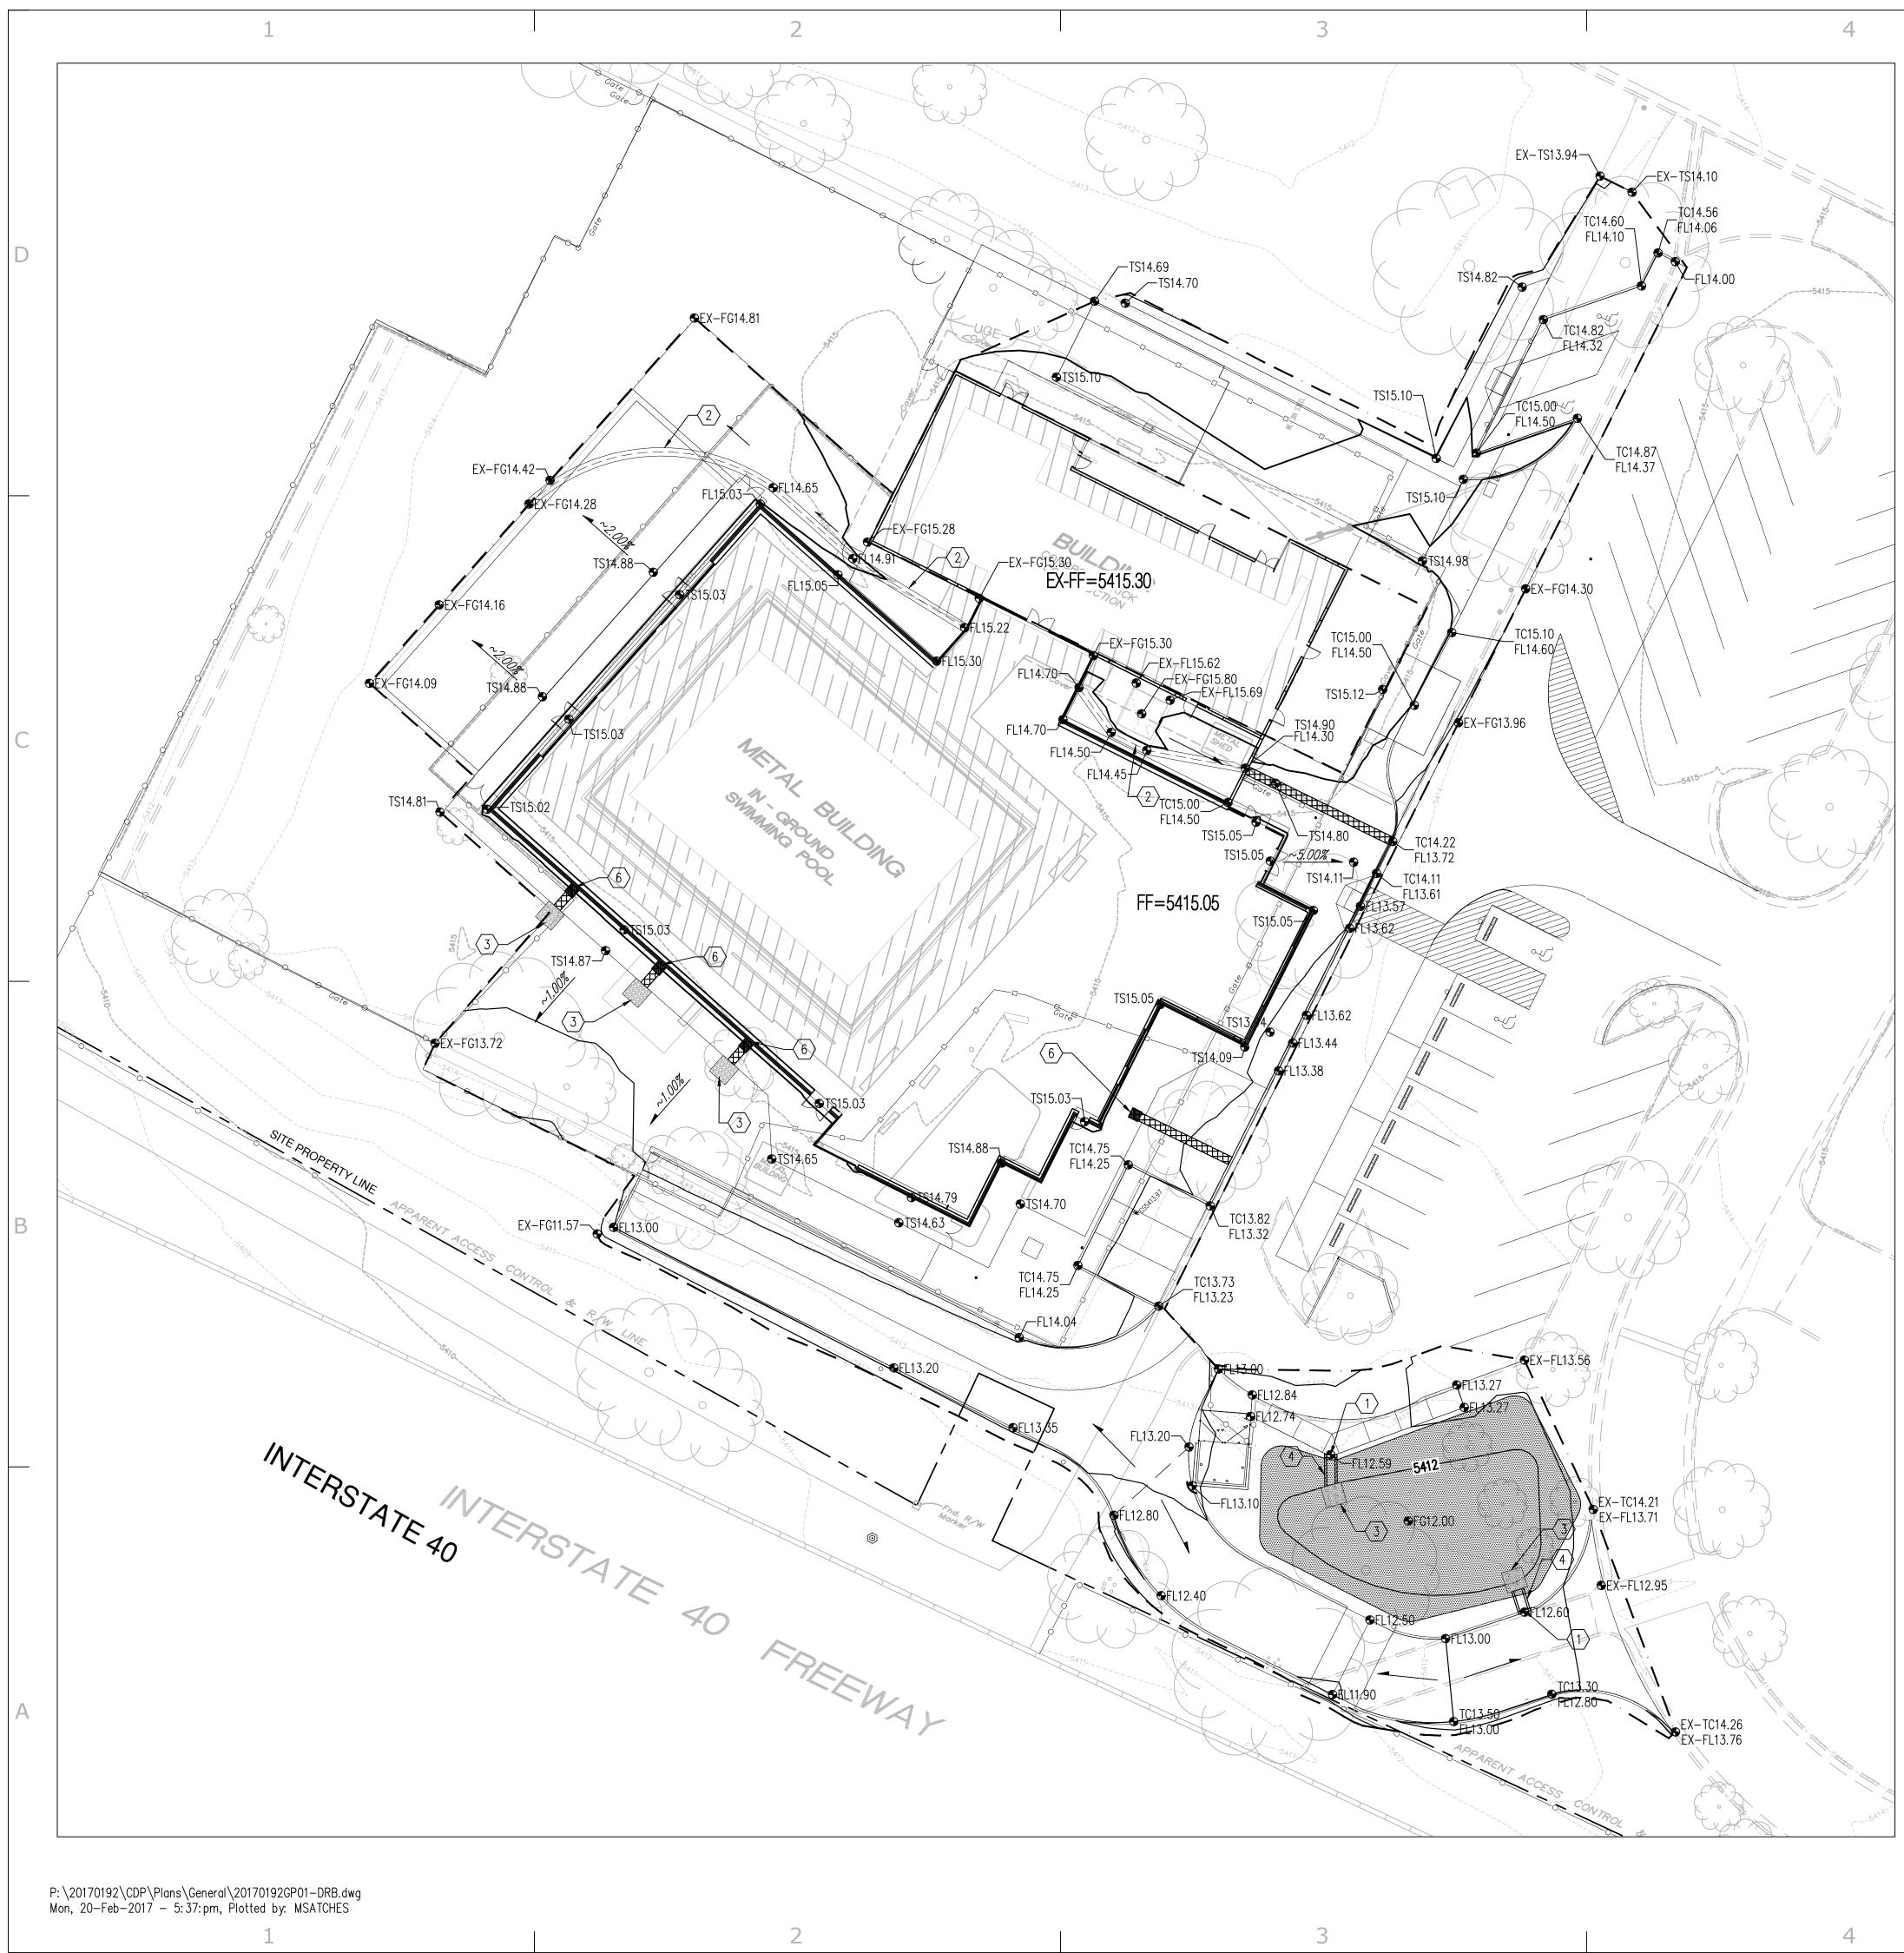

## Albuquerque

PO Box 1293

1. Curb opening details.

- 2. Build note for demolished curb and landscape area on the parking lot east side of the site.
- 3. Runoff entering the landscaping area appear to drain over the sidewalk. Provide sidewalk culvert at this location.
- 4. It appears another sidewalk culvert is being proposed east of the metal shed north of the building expansion. Please provide labels for this culvert.

www.cabq.gov

New Mexico 87103

5. Provide inverts for all culverts.

If you have any questions, you can contact me at 924-3999.

Sincerely,

Shahab Biazar, P.E.

City Engineer, Planning Dept. Development Review Services