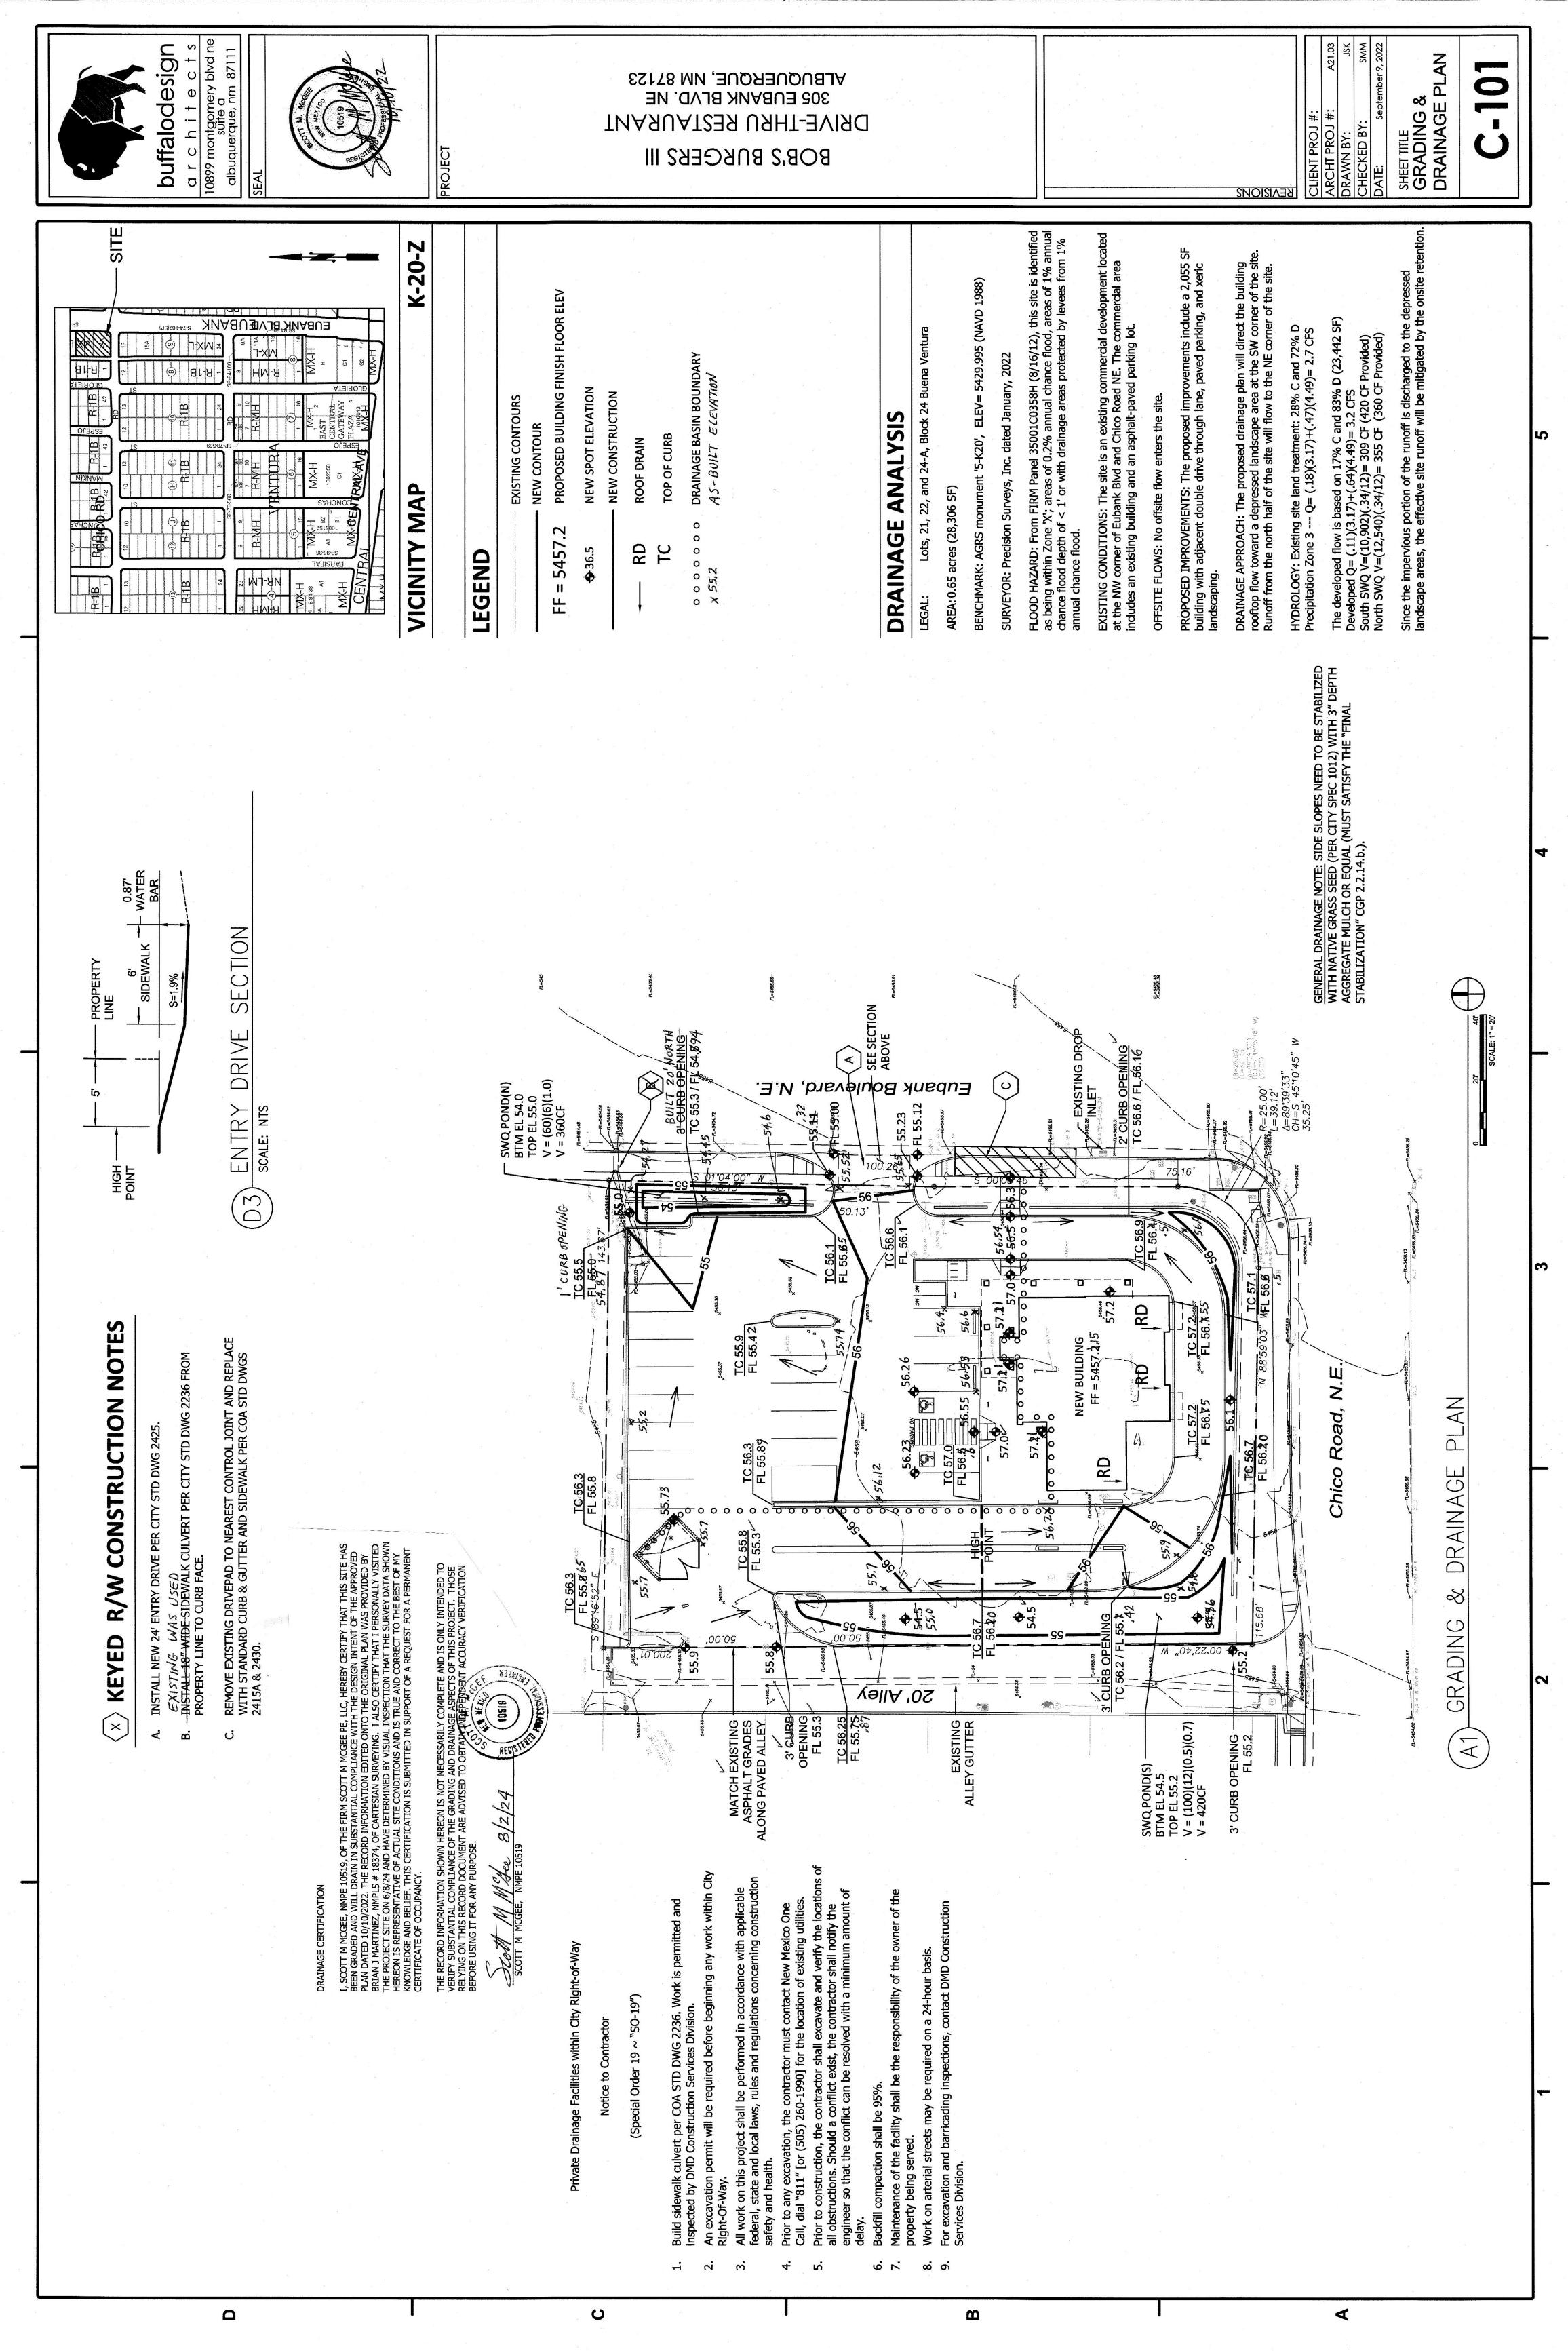

## CITY OF ALBUQUERQUE

Planning Department Alan Varela, Director

August 7, 2024

Scott McGee, PE SMM PE LLC PO BOX 1273 Elephant Butte, NM 87935

RE: BOB'S BURGERS III

305 Eubank Blvd. NE, Albuquerque NM 87123

Permanent Certificate of Occupancy Engineer's Certification Date: 8/2/2024 Engineer's Stamp Date: 10/10/2022

Hydrology File: K20D049

Dear Mr. McGee:

Based on the Engineer's Grading and Drainage Certification received 08/2/2024 and the site visit

on 8/5/2024, this letter serves as a "green tag" from Hydrology Section for a Permanent Certificate of Occupancy to be issued by the Building and Safety Division for BOB'S

BURGERS III, located at 305 Eubank Blvd. NE.

Albuquerque If you have any questions, please contact me at 505-924-3314 or amontoya@cabq.gov.

NM 87103 Sincerely,

PO Box 1293

www.cabq.gov Anthony Montoya, Jr., P.E.

Senior Engineer, Hydrology

anth Mars

Planning Department, Development Review Services