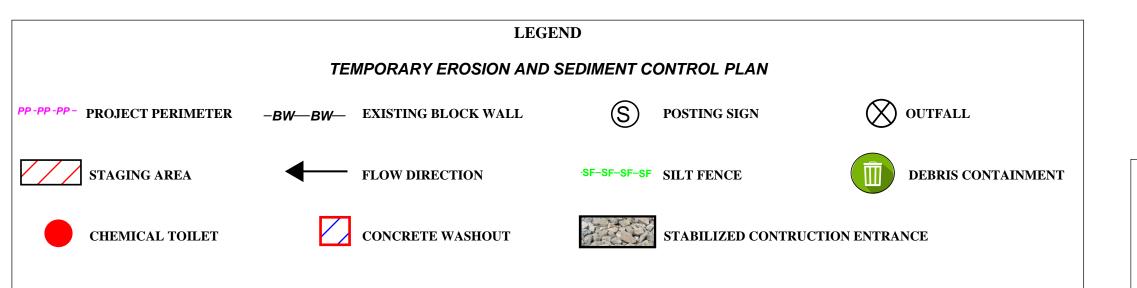

#### SCHEDULE/SEQUENCING OF CONSTRUCTION

1. POST PERMITS 2. INSTALL REQUIRED BMPs 2.a. PERIMETER CONTROLS 2.b. STABILIZED CONSTRUCTION ENTRANCE 2.c. CONCRETE WASHOUT AREA TEMP POND EARTHWORK AND GRADING 5. UTILITY INSTALLATION 6. PAVEMENT STRUCTURES 7. LANDSCPING