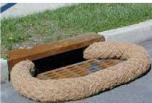

### MULCH SOCK/STRAW WATTLE

### **BMP** Objectives

- Sediment Control •
- Reduce Runoff Velocity •
- Inlet Protection .