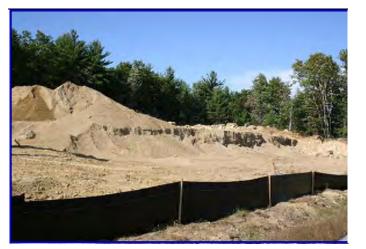

rbed areas are stabilized in accordance with the Final Stabilization Criteria (CGP 2.2.14.b). Generally, all disturbed areas, other than structures and impervious surfaces, must have uniform perennial vegetation that provides 70 percent or more of the cover provided by native vegetation or seed the disturbed area and provide non-vegetative mulch that provides cover for at least three years without active maintenance. Final stabilization must be approved by the City of Albuquerque prior to removal of BMPs and discontinuation of inspections.



**EROSION CONTOL NOTES** ESC Plan Standard Notes (2021-03-24)

#### SEDIMENT TRACK OUT CONTROL



### **BMP Objectives**

Sediment Control

#### BERMS AND SWALES



### **BMP Objectives**

- Runoff Control •
- **Run-on Diversion** •

#### SILT FENCE



### **BMP Objectives**

- Sediment Control •
- Sheet Flow Runoff Control
- Wind Erosion Control •

### MULCH SOCK/STRAW WATTLE



### **BMP** Objectives

- Sediment Control •
- Reduce Runoff Velocity •
- Inlet Protection .





### INLET PROTECTION







### **BMP Objectives**

- Sediment Control •
- Sheet Flow Runoff Control
- Wind Erosion Control •



08/ CP



#### SCHEDULE/SEQUENCING OF CONSTRUCTION

1. POST PERMITS 2. INSTALL REQUIRED BMPs 2.a. PERIMETER CONTROLS 2.b. STABILIZED CONSTRUCTION ENTRANCE 2.c. CONCRETE WASHOUT AREA TEMP POND EARTHWORK AND GRADING 5. UTILITY INSTALLATION 6. PAVEMENT STRUCTURES 7. LANDSCPING

SITE OPERATORS: LEE LANDSCAPES ARRON SCOTT 505-991-2008 AARONS@LEELANDSCAPES.COM

CITY OF ALBUQUERQUE PARKS AND REC DEPT. LAURIE FIROR, DIV MANAGER 505-768-5353 LFIR