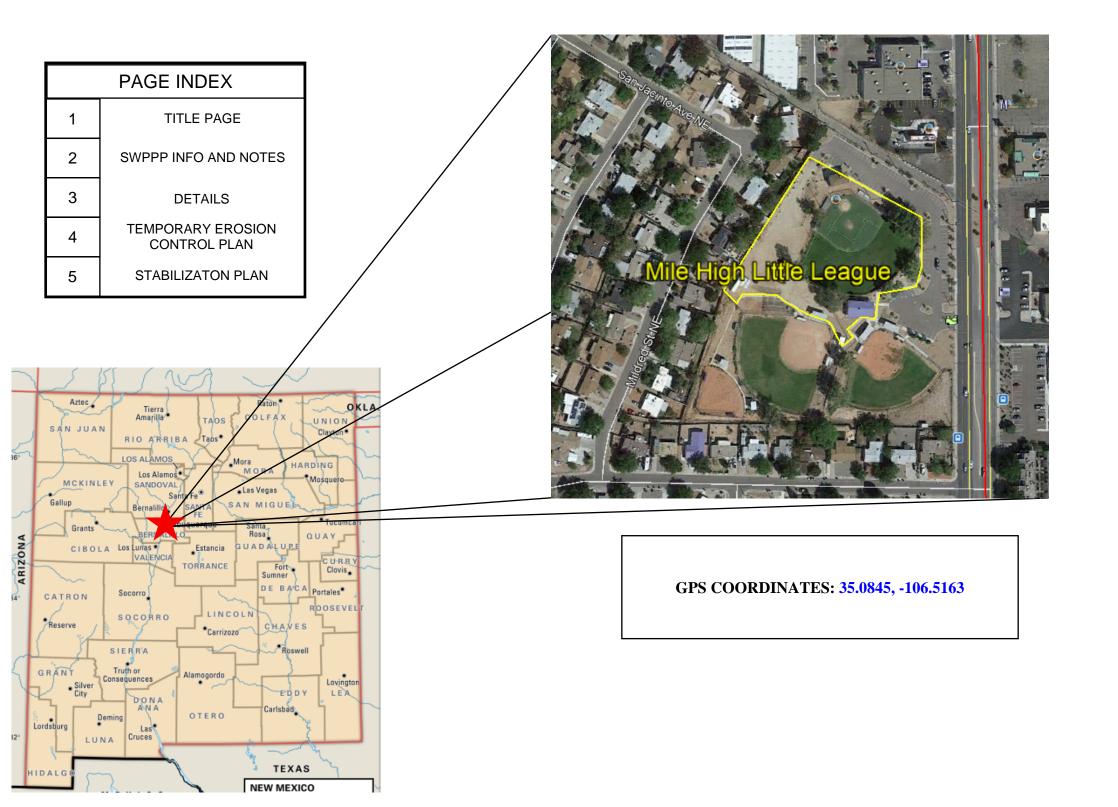

| OPERATOR NAME: Lee Landscapes, Inc.                                                                                                        |                          |
|--------------------------------------------------------------------------------------------------------------------------------------------|--------------------------|
| OPERATOR POINT OF CONTACT:                                                                                                                 |                          |
| Aaron Scott 505-991-2008 aarons@leelandsc                                                                                                  | apes.com                 |
| NOI PREPARED BY:                                                                                                                           |                          |
| INSPECTIONS PLUS                                                                                                                           |                          |
| PROJECT/SITE NAME:                                                                                                                         |                          |
| Mile High Little League                                                                                                                    |                          |
| PROJECT/SITE ADDRESS:                                                                                                                      |                          |
| 725 Juan Tabo Blvd NE Albuquerque, NM 8                                                                                                    | 37123                    |
| LATITUDE                                                                                                                                   | 35.0845                  |
| LONGITUDE                                                                                                                                  | -106.5163                |
| ESTIMATED PROJECT START DATE                                                                                                               | 09/13/2021               |
| ESTIMATED PROJECT COMPLETION DATE                                                                                                          | 04/29/2022               |
| ESTIMATED AREA TO BE DISTURBED                                                                                                             | 2.25                     |
| TYPE OF CONSTRUCTION                                                                                                                       | Landscape Reconstruction |
| DEMOLITION OF ANY STRUCTURES, 10,000 SQ FT OF                                                                                              | No                       |
| GREATER BUILT OR RENOVATED BEFORE JANUARY 1, 1980?                                                                                         |                          |
| WAS THE PREDEVELOPMENT LAND USED FOR                                                                                                       | No                       |
| AGRICULTURE?<br>COMMENCED EARTH DISTURBING ACTIVITIES?                                                                                     |                          |
| DISCHARGE TO MS4? MS4 NAME?                                                                                                                | No                       |
| SURFACE WATERS WITHIN 50FT?                                                                                                                | No                       |
| RECEIVING WATER?                                                                                                                           | No                       |
| IS RECEIVING WATER IMPAIRED? TIER DESIGNATION                                                                                              | On Site Pond             |
| WHAT ARE THE IMPAIRMENTS, IF ANY?                                                                                                          | No                       |
| · · · · · · · · · · · · · · · · · · ·                                                                                                      | N/A                      |
| SWPPP CONTACT INFORMATION: Lee Scott, President Lee Landscapes, Inc. 50<br>ENDANGERED SPECIES CRITERIA: Criterion "A" No Critical Habitats | 5-822-8722               |
| ENLANGENED FECTED UNITENIA. Criterion "A" No Critical Habitats                                                                             |                          |