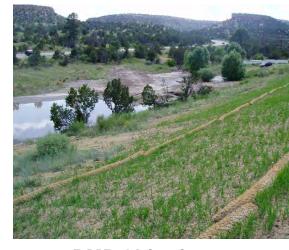

6.BMPs shall be inspected and maintained until all disturbed areas are stabilized in accordance with the Final Stabilization Criteria (CGP 2.2.14.b). Generally, all disturbed areas, other than structures and impervious surfaces, must have uniform perennial vegetation that provides 70 percent or more of the cover provided by native vegetation or seed the disturbed area and provide non-vegetative mulch that provides cover for at least three years without active maintenance. Final stabilization must be approved by the City of Albuquerque prior to removal of BMPs and discontinuation of inspections.