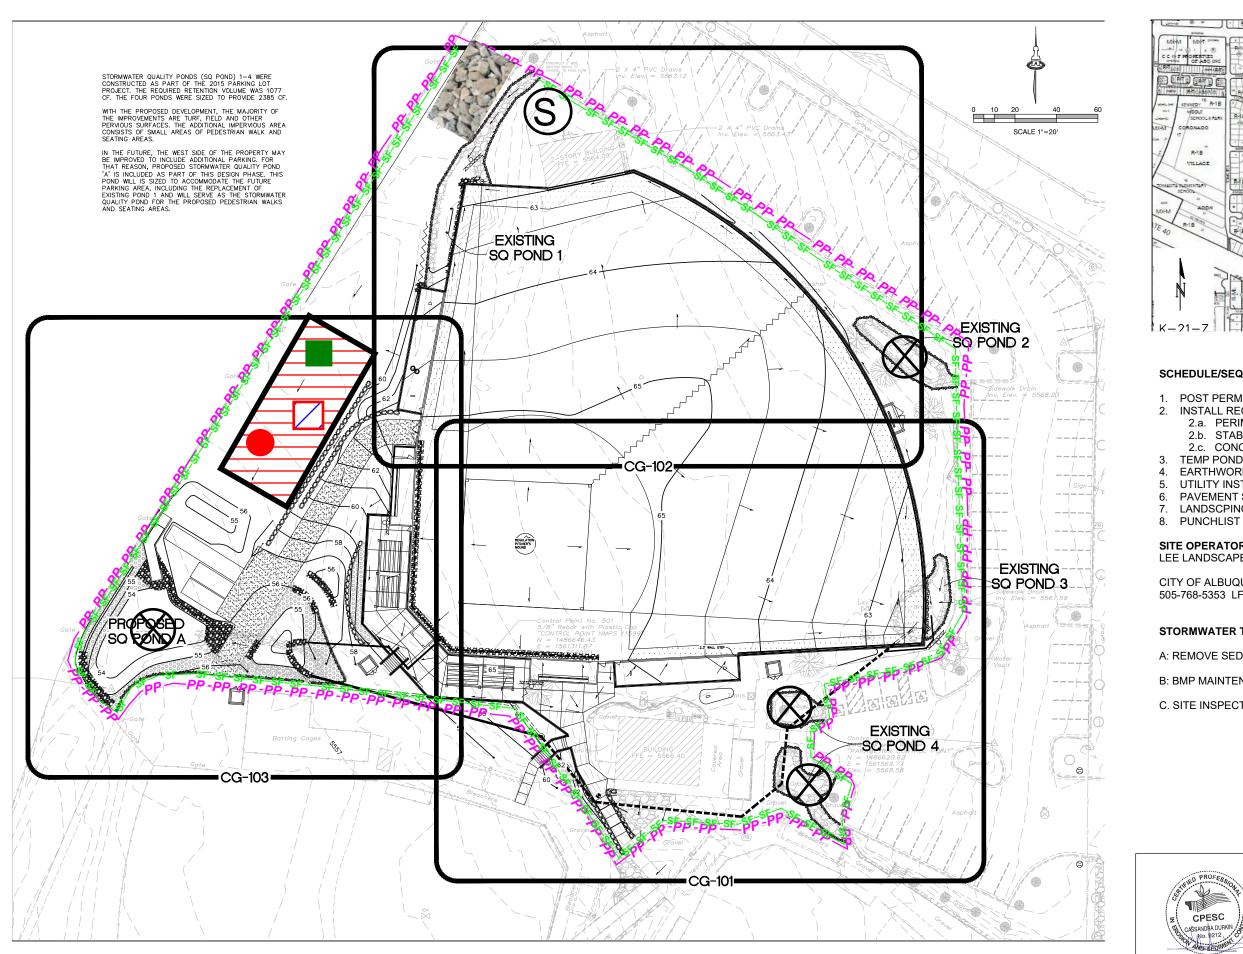

#### SCHEDULE/SEQUENCING OF CONSTRUCTION

1. POST PERMITS 2. INSTALL REQUIRED BMPs 2.a. PERIMETER CONTROLS 2.b. STABILIZED CONSTRUCTION ENTRANCE 2.c. CONCRETE WASHOUT AREA TEMP POND EARTHWORK AND GRADING 5. UTILITY INSTALLATION 6. PAVEMENT STRUCTURES 7. LANDSCPING

SITE OPERATORS: LEE LANDSCAPES ARRON SCOTT 505-991-2008 AARONS@LEELANDSCAPES.COM

CITY OF ALBUQUERQUE PARKS AND REC DEPT. LAURIE FIROR, DIV MANAGER 505-768-5353 LFIROR@CABQ.GOV

#### STORMWATER TEAM

A: REMOVE SEDIMENT FROM ADJACENT STREETS: LEE LANDSCAPES, INC.

B: BMP MAINTENANCE: LEE LANDSCAPES, INC.

C. SITE INSPECTIONS: INSPECTIONS PLUS MARCOS VALADEZ 505-344-9410

| PROFESSION                         | MILE HIGH LITTLE LEAGUE                                   |               |  |  |  |  |  |  |  |  |
|------------------------------------|-----------------------------------------------------------|---------------|--|--|--|--|--|--|--|--|
| 1 <sup>P</sup>                     |                                                           | PROJECT TITLE |  |  |  |  |  |  |  |  |
| PESC p<br>ANDRA DURKIN<br>No. 0212 | ALBUQUERQUE, NM, BERNALILLO COUNTY<br>CITY, COUNTY, STATE |               |  |  |  |  |  |  |  |  |
| /30/2021                           | <b>08/30/2021</b> DA                                      |               |  |  |  |  |  |  |  |  |
| ESC Stamp                          | C. DURKIN DRAWN                                           |               |  |  |  |  |  |  |  |  |
|                                    |                                                           |               |  |  |  |  |  |  |  |  |