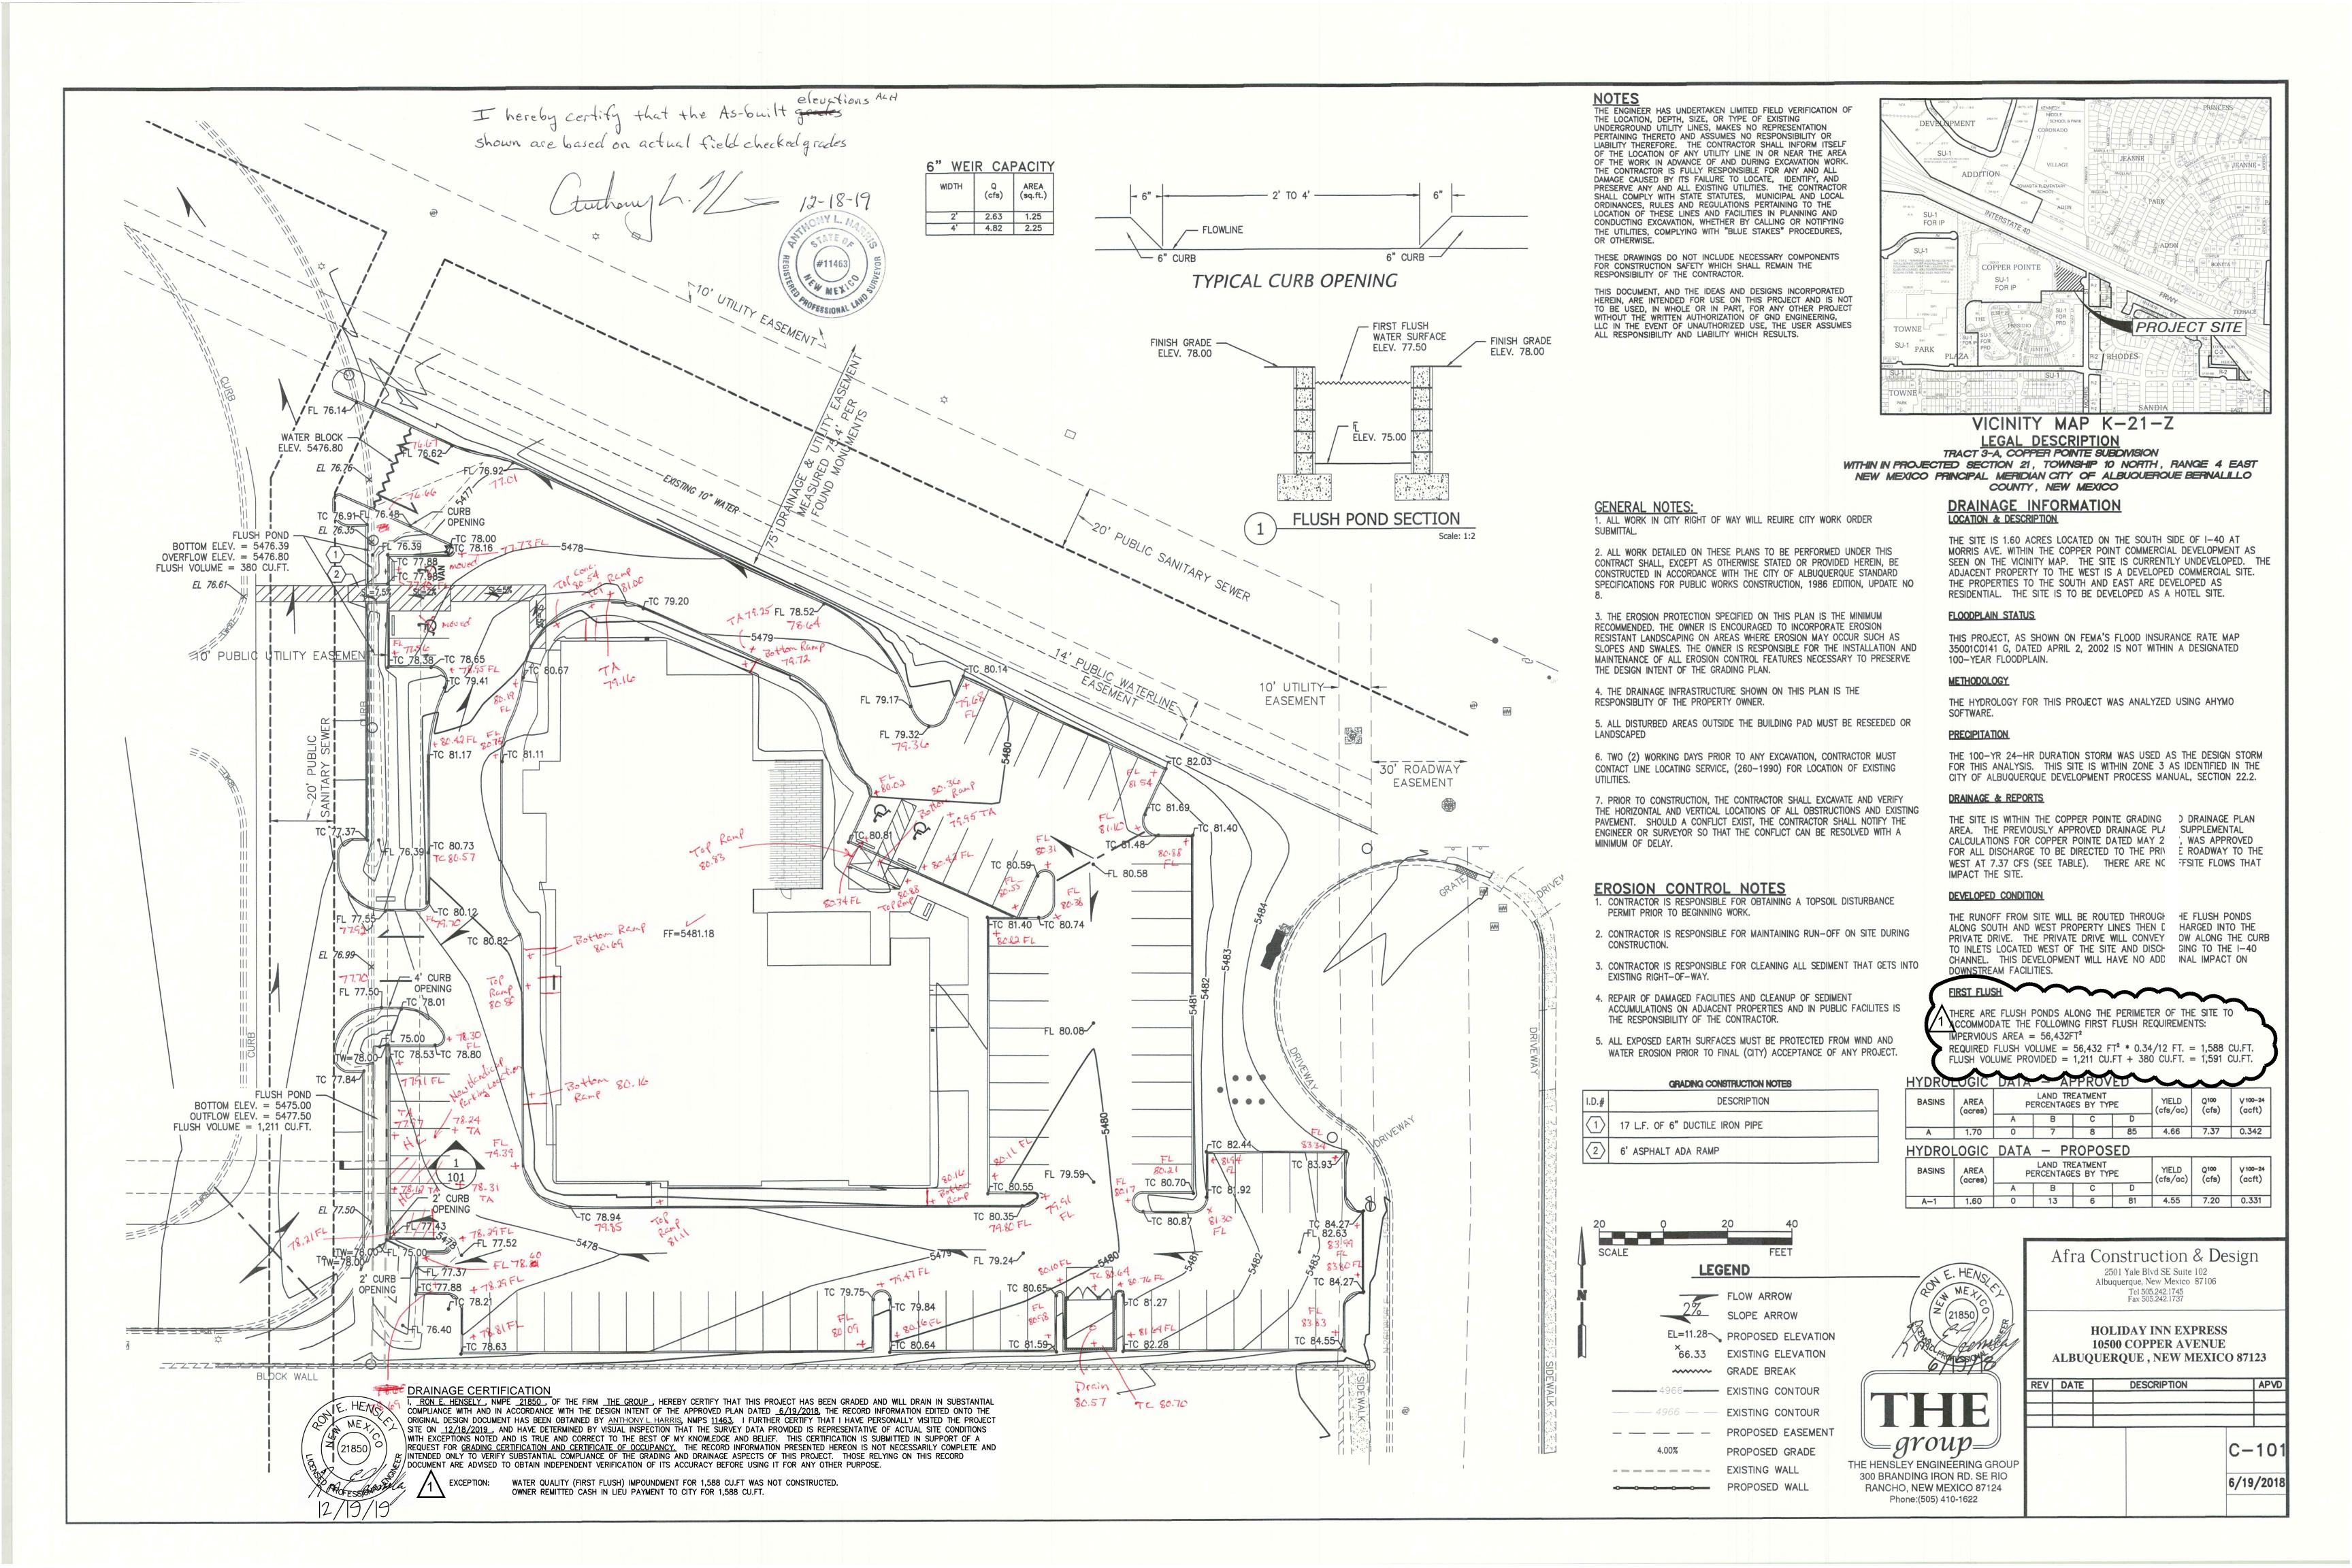

SONAL E

The as built Grading Plan and the certification of the Grading Plan dated 6/19/18 for the above site is attached. The drainage from and within the site perform as designed, and I have personally inspected the grading and drainage improvements for 10500 Copper Ave. The project has been graded and will drain safely and the design intent and improvements of the approved plan are substantially complete

We are requesting a review for Grading Certification and Certificate of Occupancy Approval

.

Sincerely,

We are requesting a review for Grading Certification Approval. Please contact me at 410-1622 or via email if you have any questions or comments.

Ron E. Hensley P.I.
ron@thegroup.cc

Civil \* Planning \* 300 Branding Iron Rd. S.E. ., Rio Rancho, NM 87124

Land Development Office: 505-410-1622

COA STAFF: