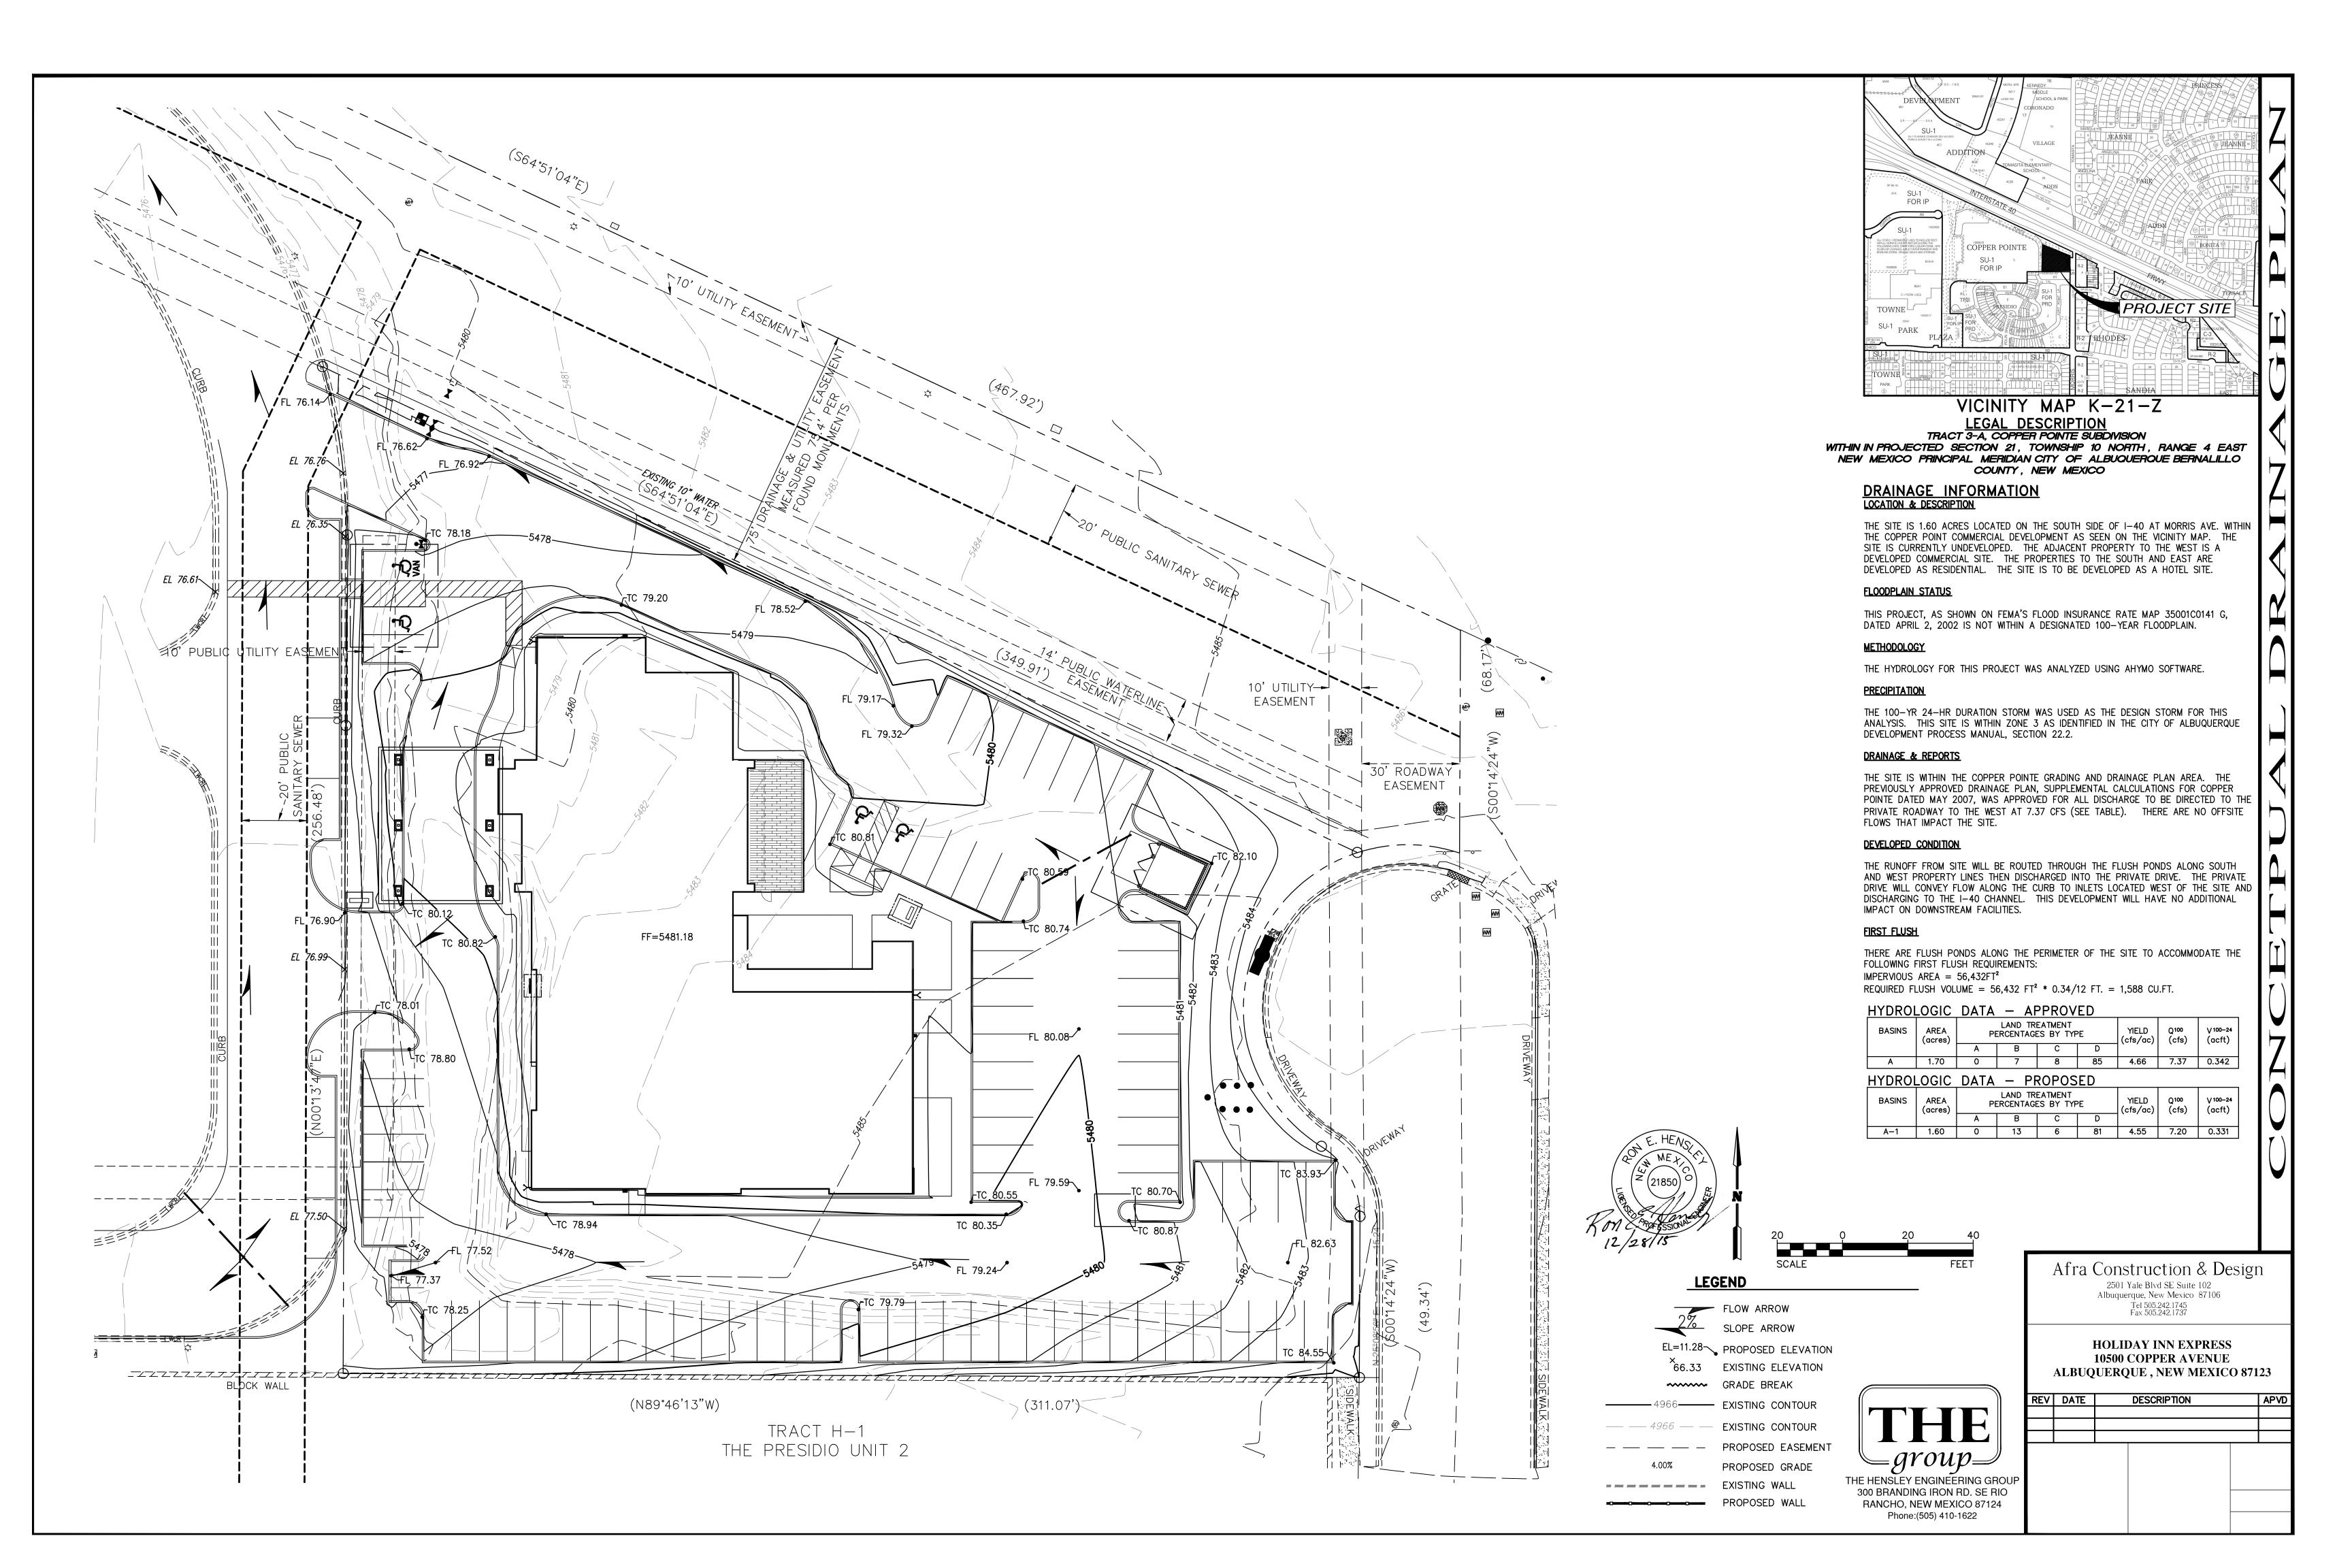

The drainage narrative states that the first flush will be stored in the perimeter landscaping areas. However, the access aisle appears to be conceptually shown with an inverted crown, and grades within the medians don't reflect a ponding area. Please note that we will expect the Final Grading and Drainage Plan to clearly show that the first flush pond is provided, *and* that Stormwater is directed to it.

We are requesting a review of the attached plan in support of the Site Plan for Subdivision of Copper Pointe Subdivision. The Site Plan is for Tracts 2 & 3 and is located at 10500 Copper Ave. between Wyoming Blvd. and Eubank Blvd. The plan covers the impact of the development on existing drainage infrastructure. We are requesting a review for compliance with City requirements.