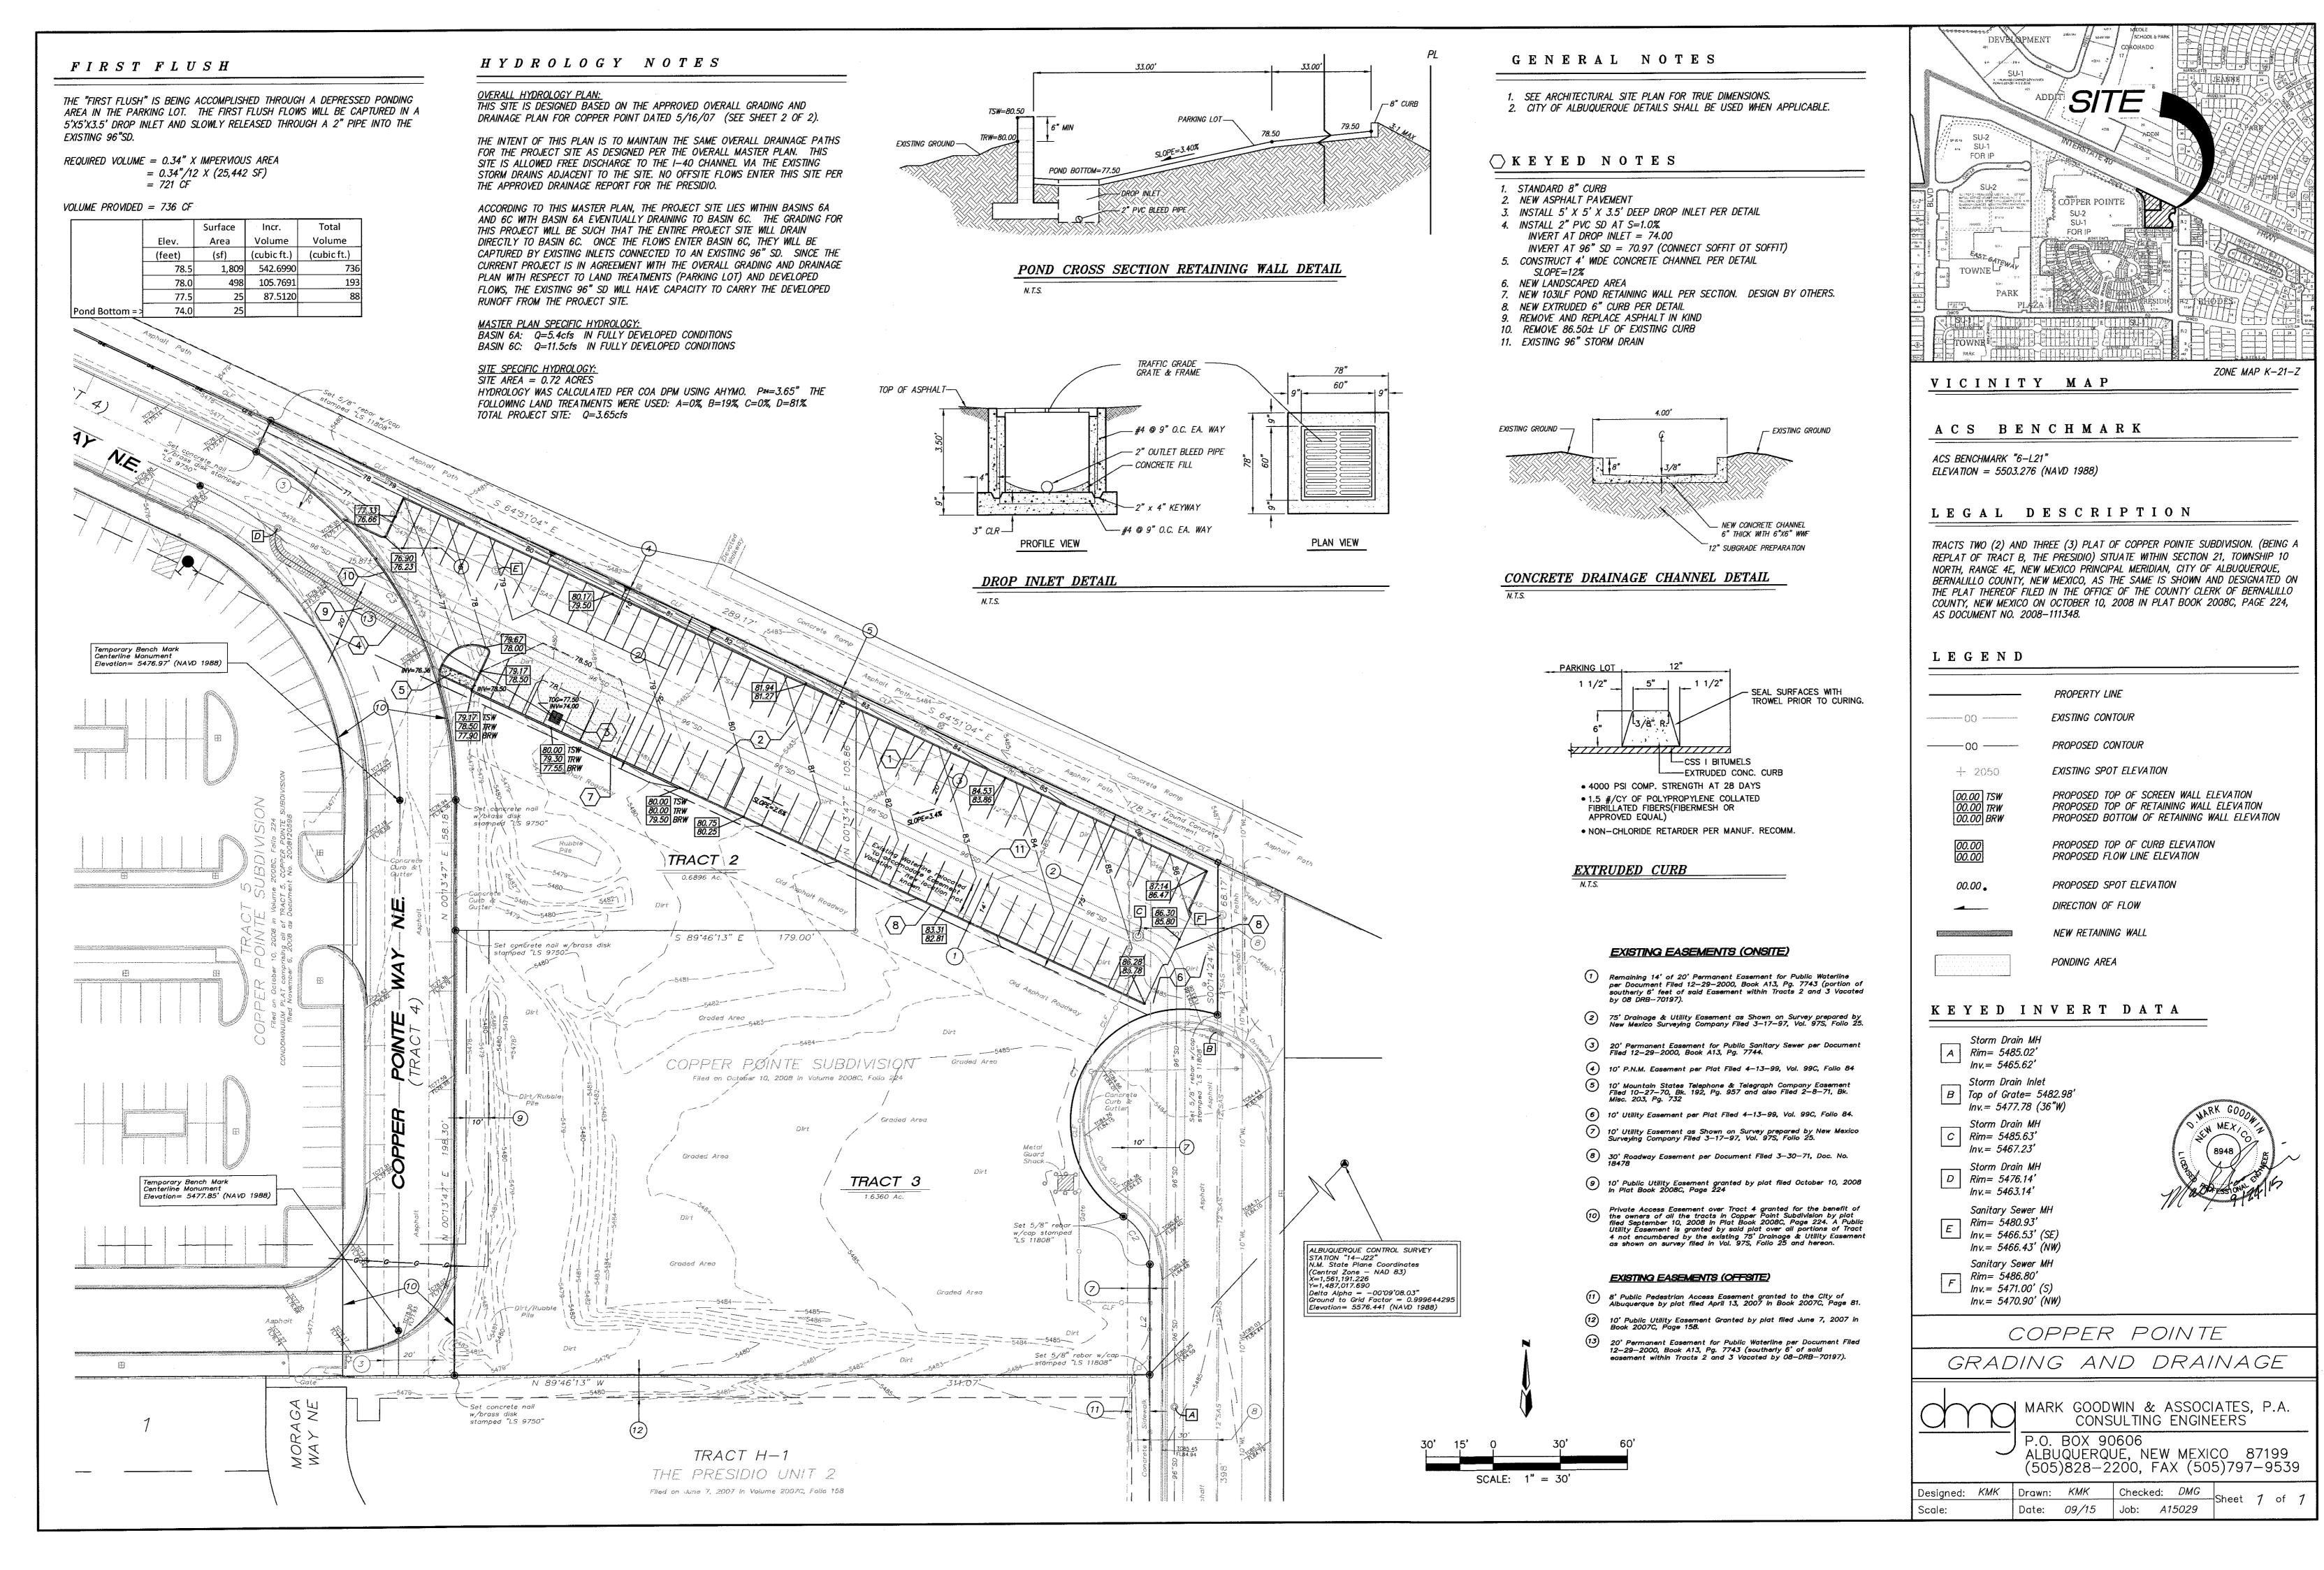

Grading and Drainage Plan

Engineer's Stamp Date 9-24-15 (File: K21D009H3)

Dear Mr. Goodwin:

Based upon the information provided in your submittal received 9-25-15, the above referenced Grading and Drainage plan cannot be approved for Paving Permit until the following comment is addressed:

PO Box 1293

1. The first flush volume is shown to be bled into an existing 96" storm drain. The first flush needs to be retained on site, in a manner that infiltrates to the subsurface.

Albuquerque

If you have any questions, you can contact me at 924-3695.