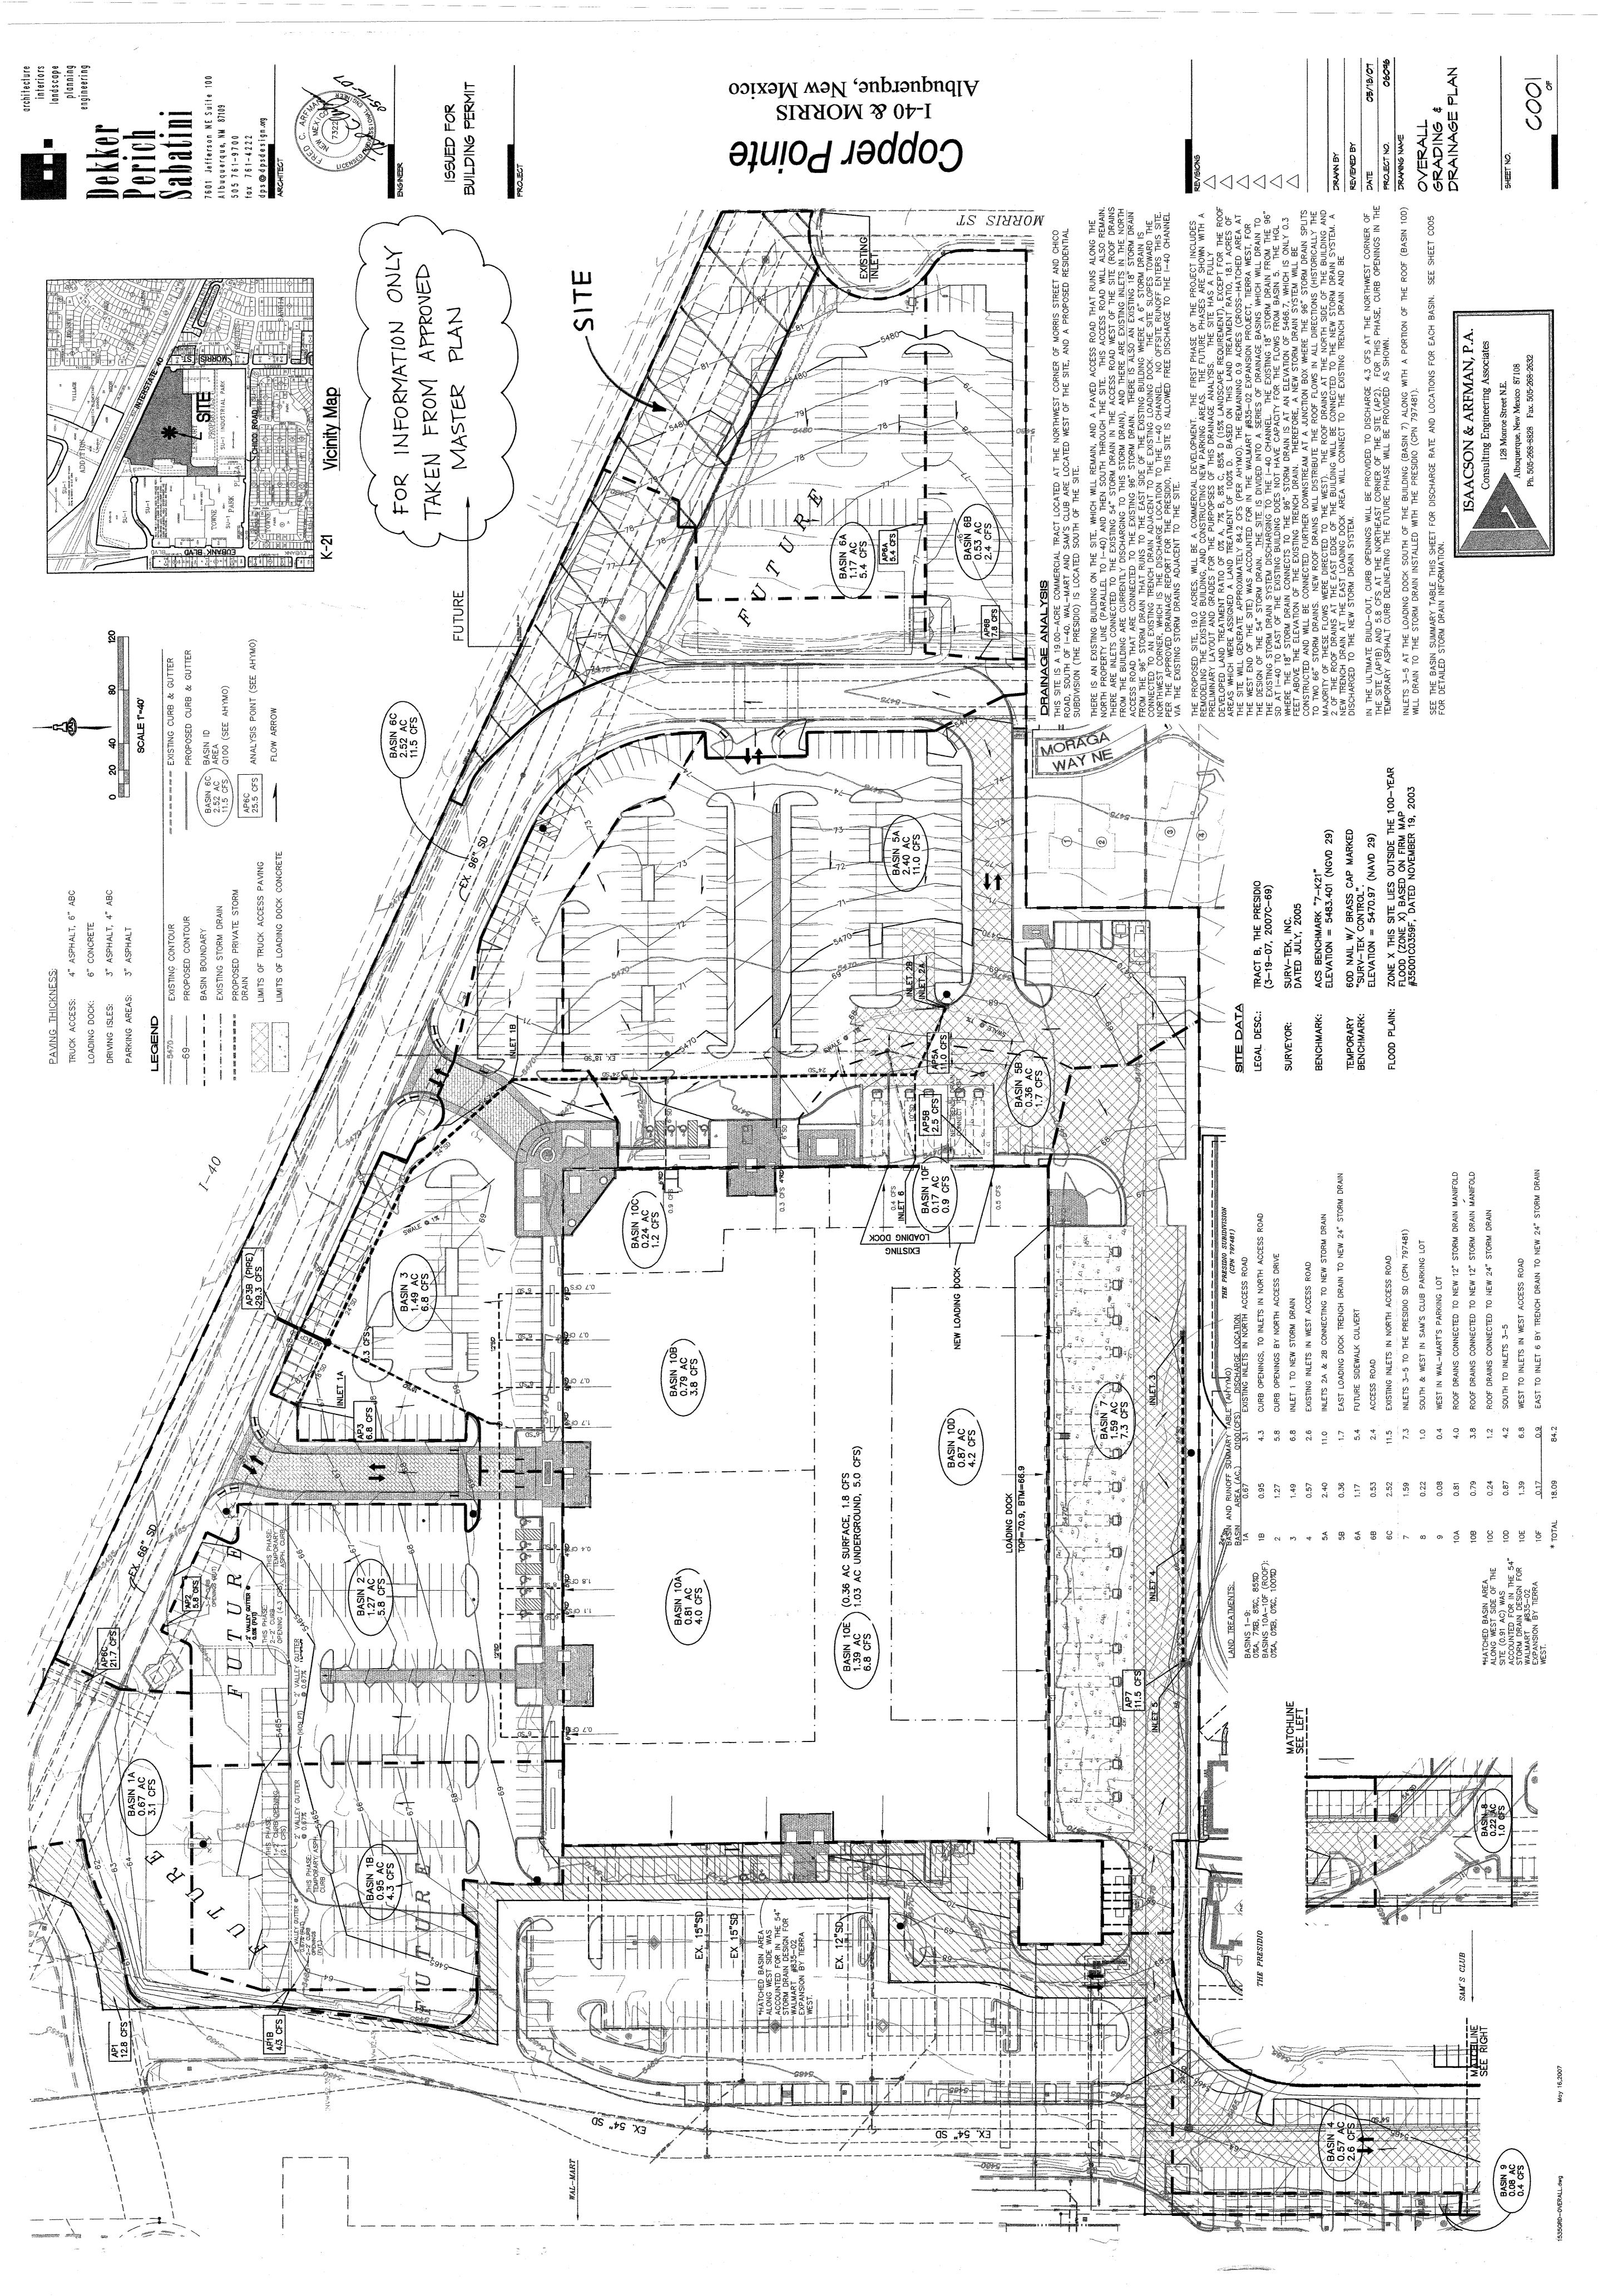

Grading and Drainage Plan

Engineer's Stamp Date 9-24-15 (File: K21D009H3)

Dear Mr. Goodwin:

Based upon the information provided in your submittal received 9-25-15, the above referenced Grading and Drainage plan cannot be approved for Paving Permit until the following comment is addressed:

PO Box 1293

1. The first flush volume is shown to be bled into an existing 96" storm drain. The first flush needs to be retained on site, in a manner that infiltrates to the subsurface.

Albuquerque

If you have any questions, you can contact me at 924-3695.