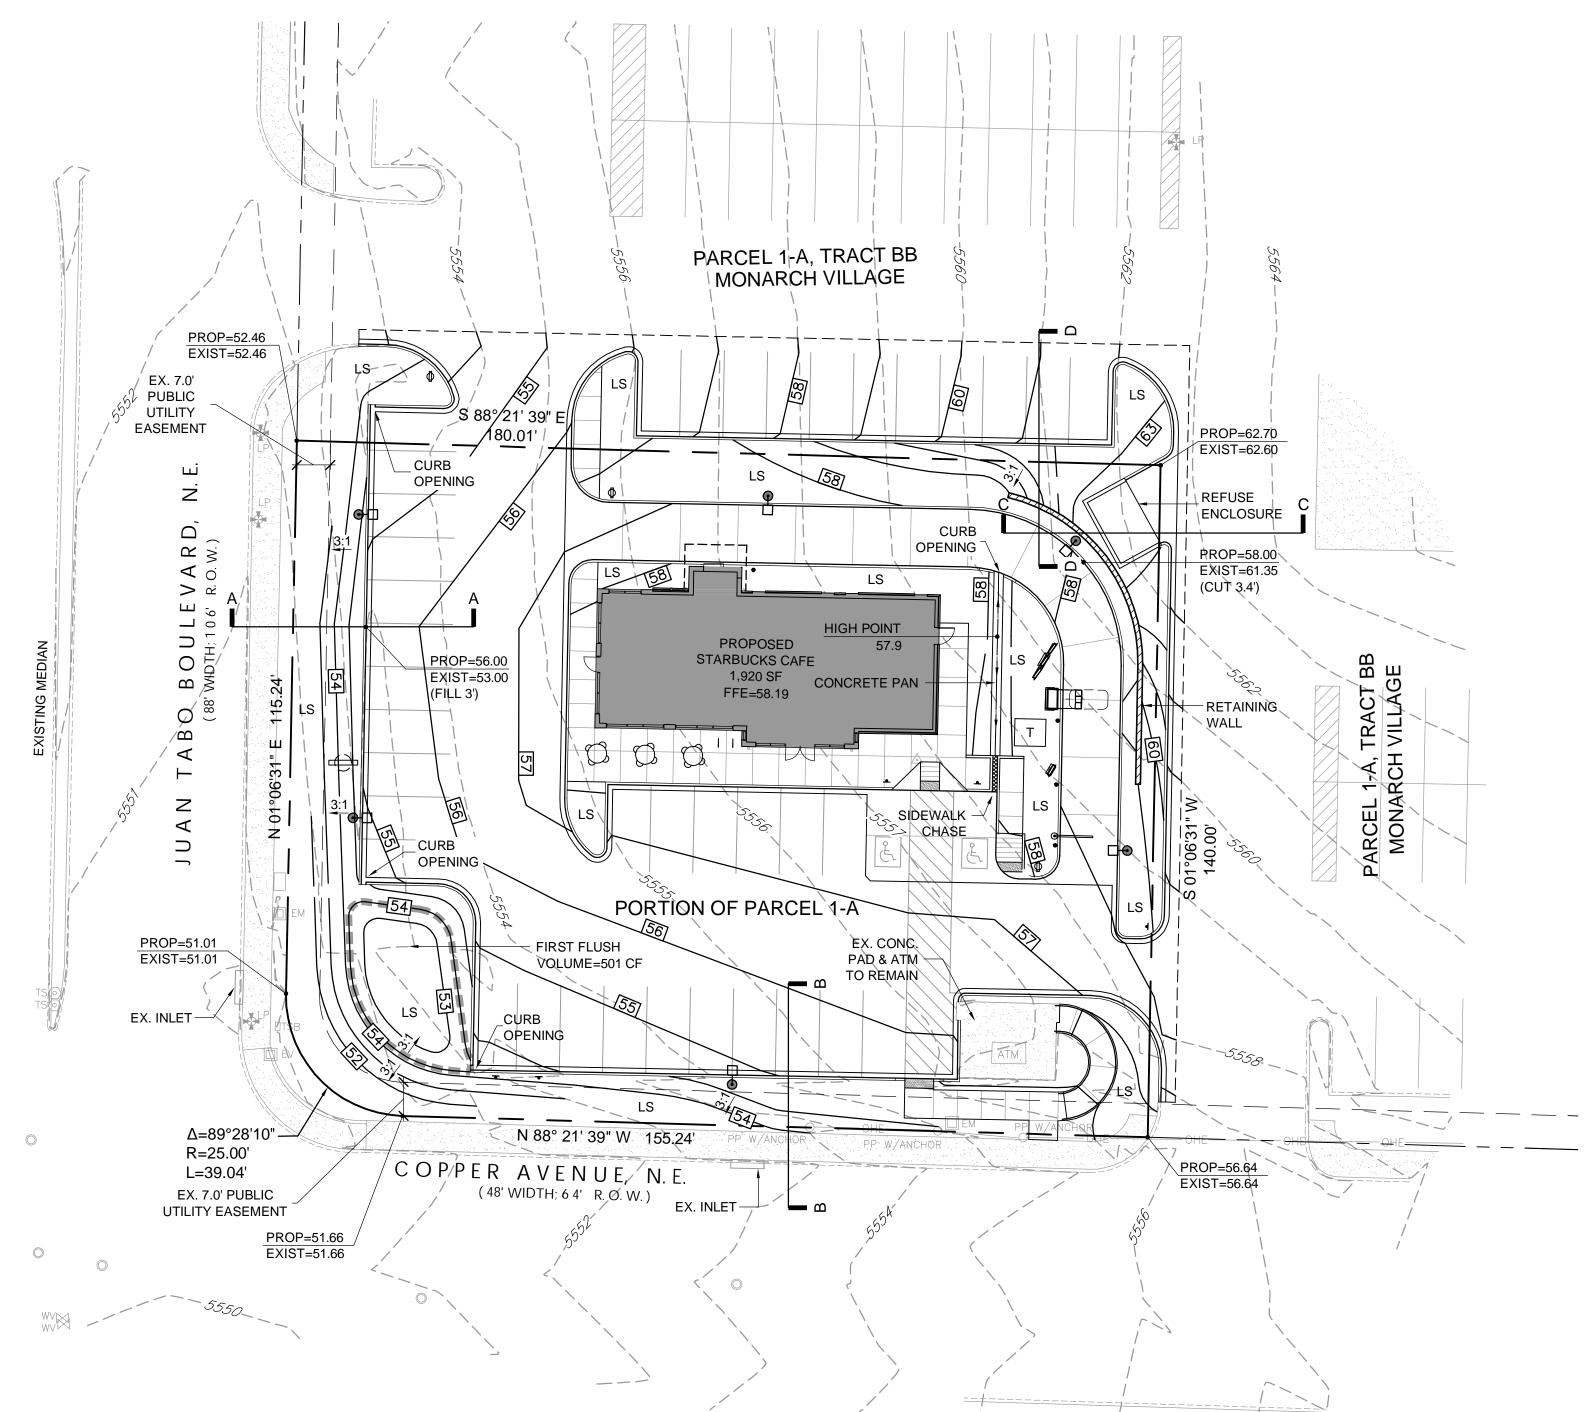

The revised grading plan included with this re-submittal has a revised narrative (see the upper left corner of the plan) describing the project and drainage design.

As discussed by phone on 11.17.14 with Mr. Cherne, minimal off-site flows impact the site. The majority of off-site flows are conveyed in the proposed curb and gutter at the project site's north and east sides through existing drive entrances to the overall shopping center; and are discharged directly to the surrounding public street drainage system in their historic manner. The refuse enclosure is the only on-site area tributary to the off-site shopping center.

First flush calculations (included on the plan) indicate a required volume of 497 cf (based on 17,543 sf of impervious area on the proposed lot). The grading plan indicates a pond of volume 501 cf in the landscape area at the southwest corner of the site. Two curb openings convey a portion of the proposed lot's runoff to the pond. A third curb opening at the northwest corner of the site conveys a portion of the proposed lot's runoff across the adjacent landscaped island and to the existing public street system in Juan Tabo Boulevard, N.E. As discussed by phone, providing a first flush volume in this area is constrained by the proposed slopes and minimal available area. As an alternative, providing volume in the landscaped area immediately north of the proposed drive-through lane was explored. The adjacent parking to the north slopes significantly from east to west, resulting in a low point and associated curb opening entrance to the alternative pond below the attainable ponding elevation. In addition, even with 3:1 slopes, the narrow aspect of the landscaped area does not afford significant volume. Subsequently, parking stalls at the proposed site's southwest corner were removed to make room for the entire volume in this location.

> Jay M. Newell, PE Wayne T. Sterling, RLA, LEED AP

> > 2009 W. Littleton Blvd. #300 Littleton, CO 80120

The first flush pond will discharge across the adjacent landscaped area and to the existing public street system in Juan Tabo Boulevard, N.E. and Copper Avenue, N.E. Major storm runoff will follow similar patterns to those described for the first flush.

In addition to provision of the first flush volume, it should be noted that the site's existing impervious area (as parking for the overall shopping center) is 20,942 sf; and that the proposed site reduces this impervious area to 17,543 sf representing a 16-percent reduction in impervious area. Parking islands and landscape areas immediately adjacent to the proposed lot reduce the existing overall shopping center impervious area by an additional 864 sf.

### DRAINAGE SUMMARY

| LOT AREA                                        | = 0.58 AC    | CRE          |                |
|-------------------------------------------------|--------------|--------------|----------------|
| LOT IMPERVIOUS AREA                             | = 17,543     | SF (0.40 ACR | E)             |
| FIRST FLUSH VOLUME REQ'D<br>(0.34" X IMP. AREA) | = 497 CF     |              |                |
| FIRST FLUSH VOLUME PROVIDED                     | ELEV<br>(FT) | AREA<br>(SF) | VOLUME<br>(CF) |
|                                                 | 53.0         | 367          | 501            |

### **GRADING NARRATIVE**

EXISTING SITE TOPOGRAPHY GENERALLY SLOPES AT APPROXIMATELY 6% FROM THE EAST TO THE WEST ACROSS THE EXISTING PAVED PARKING LOT. EXISTING PERIMETER LANDSCAPE AREAS ARE STEEPER.

PROPOSED GRADING IMPROVEMENTS INCLUDE PROVIDING A RELATIVELY FLAT PAD FOR THE PROPOSED BUILDING, PEDESTRIAN, AND ASSOCIATED ADA ACCESS AREAS. PROPOSED PERIMETER DRIVE AND PARKING AREAS INCLUDE SLOPES OF 1% TO 6%. PERIMETER LANDSCAPE AREAS THEREFORE INCLUDE SLOPES OF UP TO 3:1. A PROPOSED RETAINING WALL (MAXIMUM HEIGHT EQUALS APPROXIMATELY 4.5-FEET) IS REQUIRED TO ACCOMMODATE THE PROPOSED GRADES IN THE NORTHEAST CORNER OF THE SITE. CUT AND FILL DEPTHS (AS SHOWN ON THE PLAN) ARE BOTH PROPOSED TO BE APPROXIMATELY 3-FEET MAXIMUM. THE SITE WILL GENERALLY CONVEY STORMWATER RUNOFF IN CONFORMANCE WITH THE EXISTING DRAINAGE SYSTEM. RUNOFF WILL BY CONVEYED AS SHEET FLOW ACROSS THE PAVED AREAS TO LOW POINTS ALONG THE PERIMETER CURB AND GUTTER. THREE CURB OPENINGS WILL DIRECT RUNOFF TO AND ACROSS THE PERIMETER LANDSCAPE AREAS BEFORE DISCHARGING AS SURFACE FLOW TO THE PUBLIC STREET STORM SEWER SYSTEM.

THE REQUIRED FIRST FLUSH VOLUME WILL BE PROVIDED IN AN ON-SITE POND DOWNSTREAM OF TWO OF THE PROPOSED CURB OPENINGS AND WILL DISCHARGE ACROSS THE PERIMETER LANDSCAPE AREAS AS SURFACE FLOW TO THE PUBLIC STREET STORM SEWER SYSTEM.