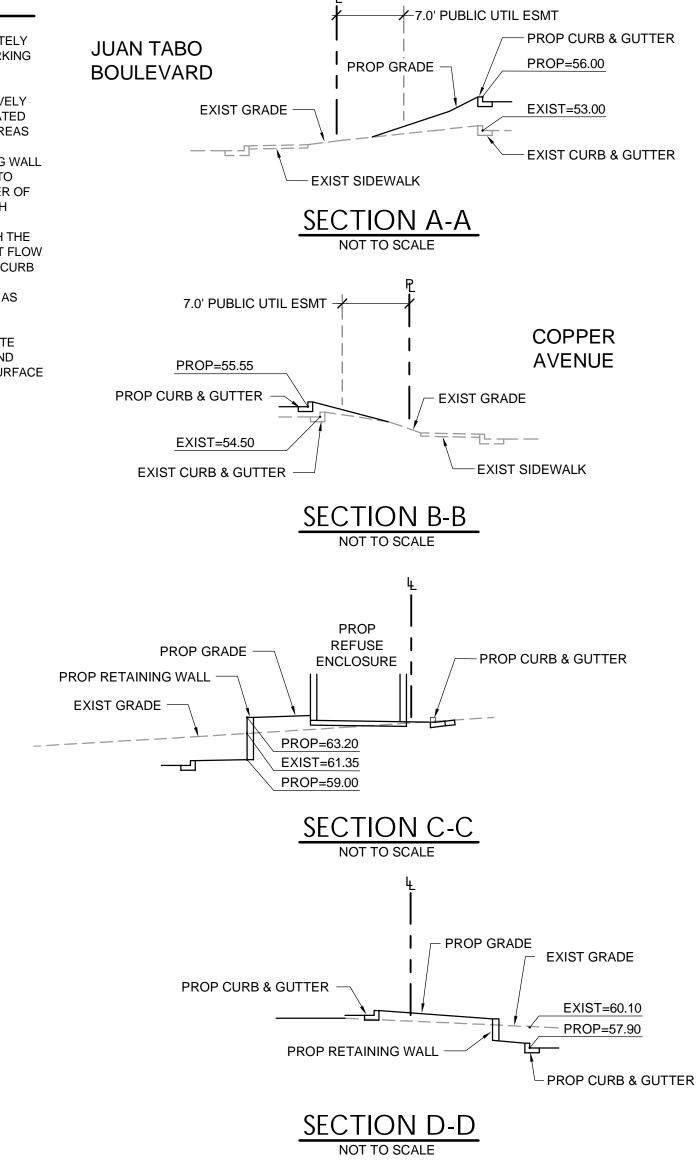

The revised grading plan included with this re-submittal has a revised narrative (see the upper left corner of the plan) describing the project and drainage design.

As discussed by phone on 11.17.14 with Mr. Cherne, minimal off-site flows impact the site. The majority of off-site flows are conveyed in the proposed curb and gutter at the project site's north and east sides through existing drive entrances to the overall shopping center; and are discharged directly to the surrounding public street drainage system in their historic manner. The refuse enclosure is the only on-site area tributary to the off-site shopping center.

First flush calculations (included on the plan) indicate a required volume of 497 cf (based on 17,543 sf of impervious area on the proposed lot). The grading plan indicates a pond of volume 501 cf in the landscape area at the southwest corner of the site. Two curb openings convey a portion of the proposed lot's runoff to the pond. A third curb opening at the northwest corner of the site conveys a portion of the proposed lot's runoff across the adjacent landscaped island and to the existing public street system in Juan Tabo Boulevard, N.E. As discussed by phone, providing a first flush volume in this area is constrained by the proposed slopes and minimal available area. As an alternative, providing volume in the landscaped area immediately north of the proposed drive-through lane was explored. The adjacent parking to the north slopes significantly from east to west, resulting in a low point and associated curb opening entrance to the alternative pond below the attainable ponding elevation. In addition, even with 3:1 slopes, the narrow aspect of the landscaped area does not afford significant volume. Subsequently, parking stalls at the proposed site's southwest corner were removed to make room for the entire volume in this location.

### **GRADING NARRATIVE**

EXISTING SITE TOPOGRAPHY GENERALLY SLOPES AT APPROXIMATELY 6% FROM THE EAST TO THE WEST ACROSS THE EXISTING PAVED PARKING LOT. EXISTING PERIMETER LANDSCAPE AREAS ARE STEEPER.

PROPOSED GRADING IMPROVEMENTS INCLUDE PROVIDING A RELATIVELY FLAT PAD FOR THE PROPOSED BUILDING, PEDESTRIAN, AND ASSOCIATED ADA ACCESS AREAS. PROPOSED PERIMETER DRIVE AND PARKING AREAS INCLUDE SLOPES OF 1% TO 6%. PERIMETER LANDSCAPE AREAS THEREFORE INCLUDE SLOPES OF UP TO 3:1. A PROPOSED RETAINING WALL (MAXIMUM HEIGHT EQUALS APPROXIMATELY 4.5-FEET) IS REQUIRED TO ACCOMMODATE THE PROPOSED GRADES IN THE NORTHEAST CORNER OF THE SITE. CUT AND FILL DEPTHS (AS SHOWN ON THE PLAN) ARE BOTH PROPOSED TO BE APPROXIMATELY 3-FEET MAXIMUM. THE SITE WILL GENERALLY CONVEY STORMWATER RUNOFF IN CONFORMANCE WITH THE EXISTING DRAINAGE SYSTEM. RUNOFF WILL BY CONVEYED AS SHEET FLOW ACROSS THE PAVED AREAS TO LOW POINTS ALONG THE PERIMETER CURB AND GUTTER. THREE CURB OPENINGS WILL DIRECT RUNOFF TO AND ACROSS THE PERIMETER LANDSCAPE AREAS BEFORE DISCHARGING AS SURFACE FLOW TO THE PUBLIC STREET STORM SEWER SYSTEM.

THE REQUIRED FIRST FLUSH VOLUME WILL BE PROVIDED IN AN ON-SITE POND DOWNSTREAM OF TWO OF THE PROPOSED CURB OPENINGS AND WILL DISCHARGE ACROSS THE PERIMETER LANDSCAPE AREAS AS SURFACE FLOW TO THE PUBLIC STREET STORM SEWER SYSTEM.