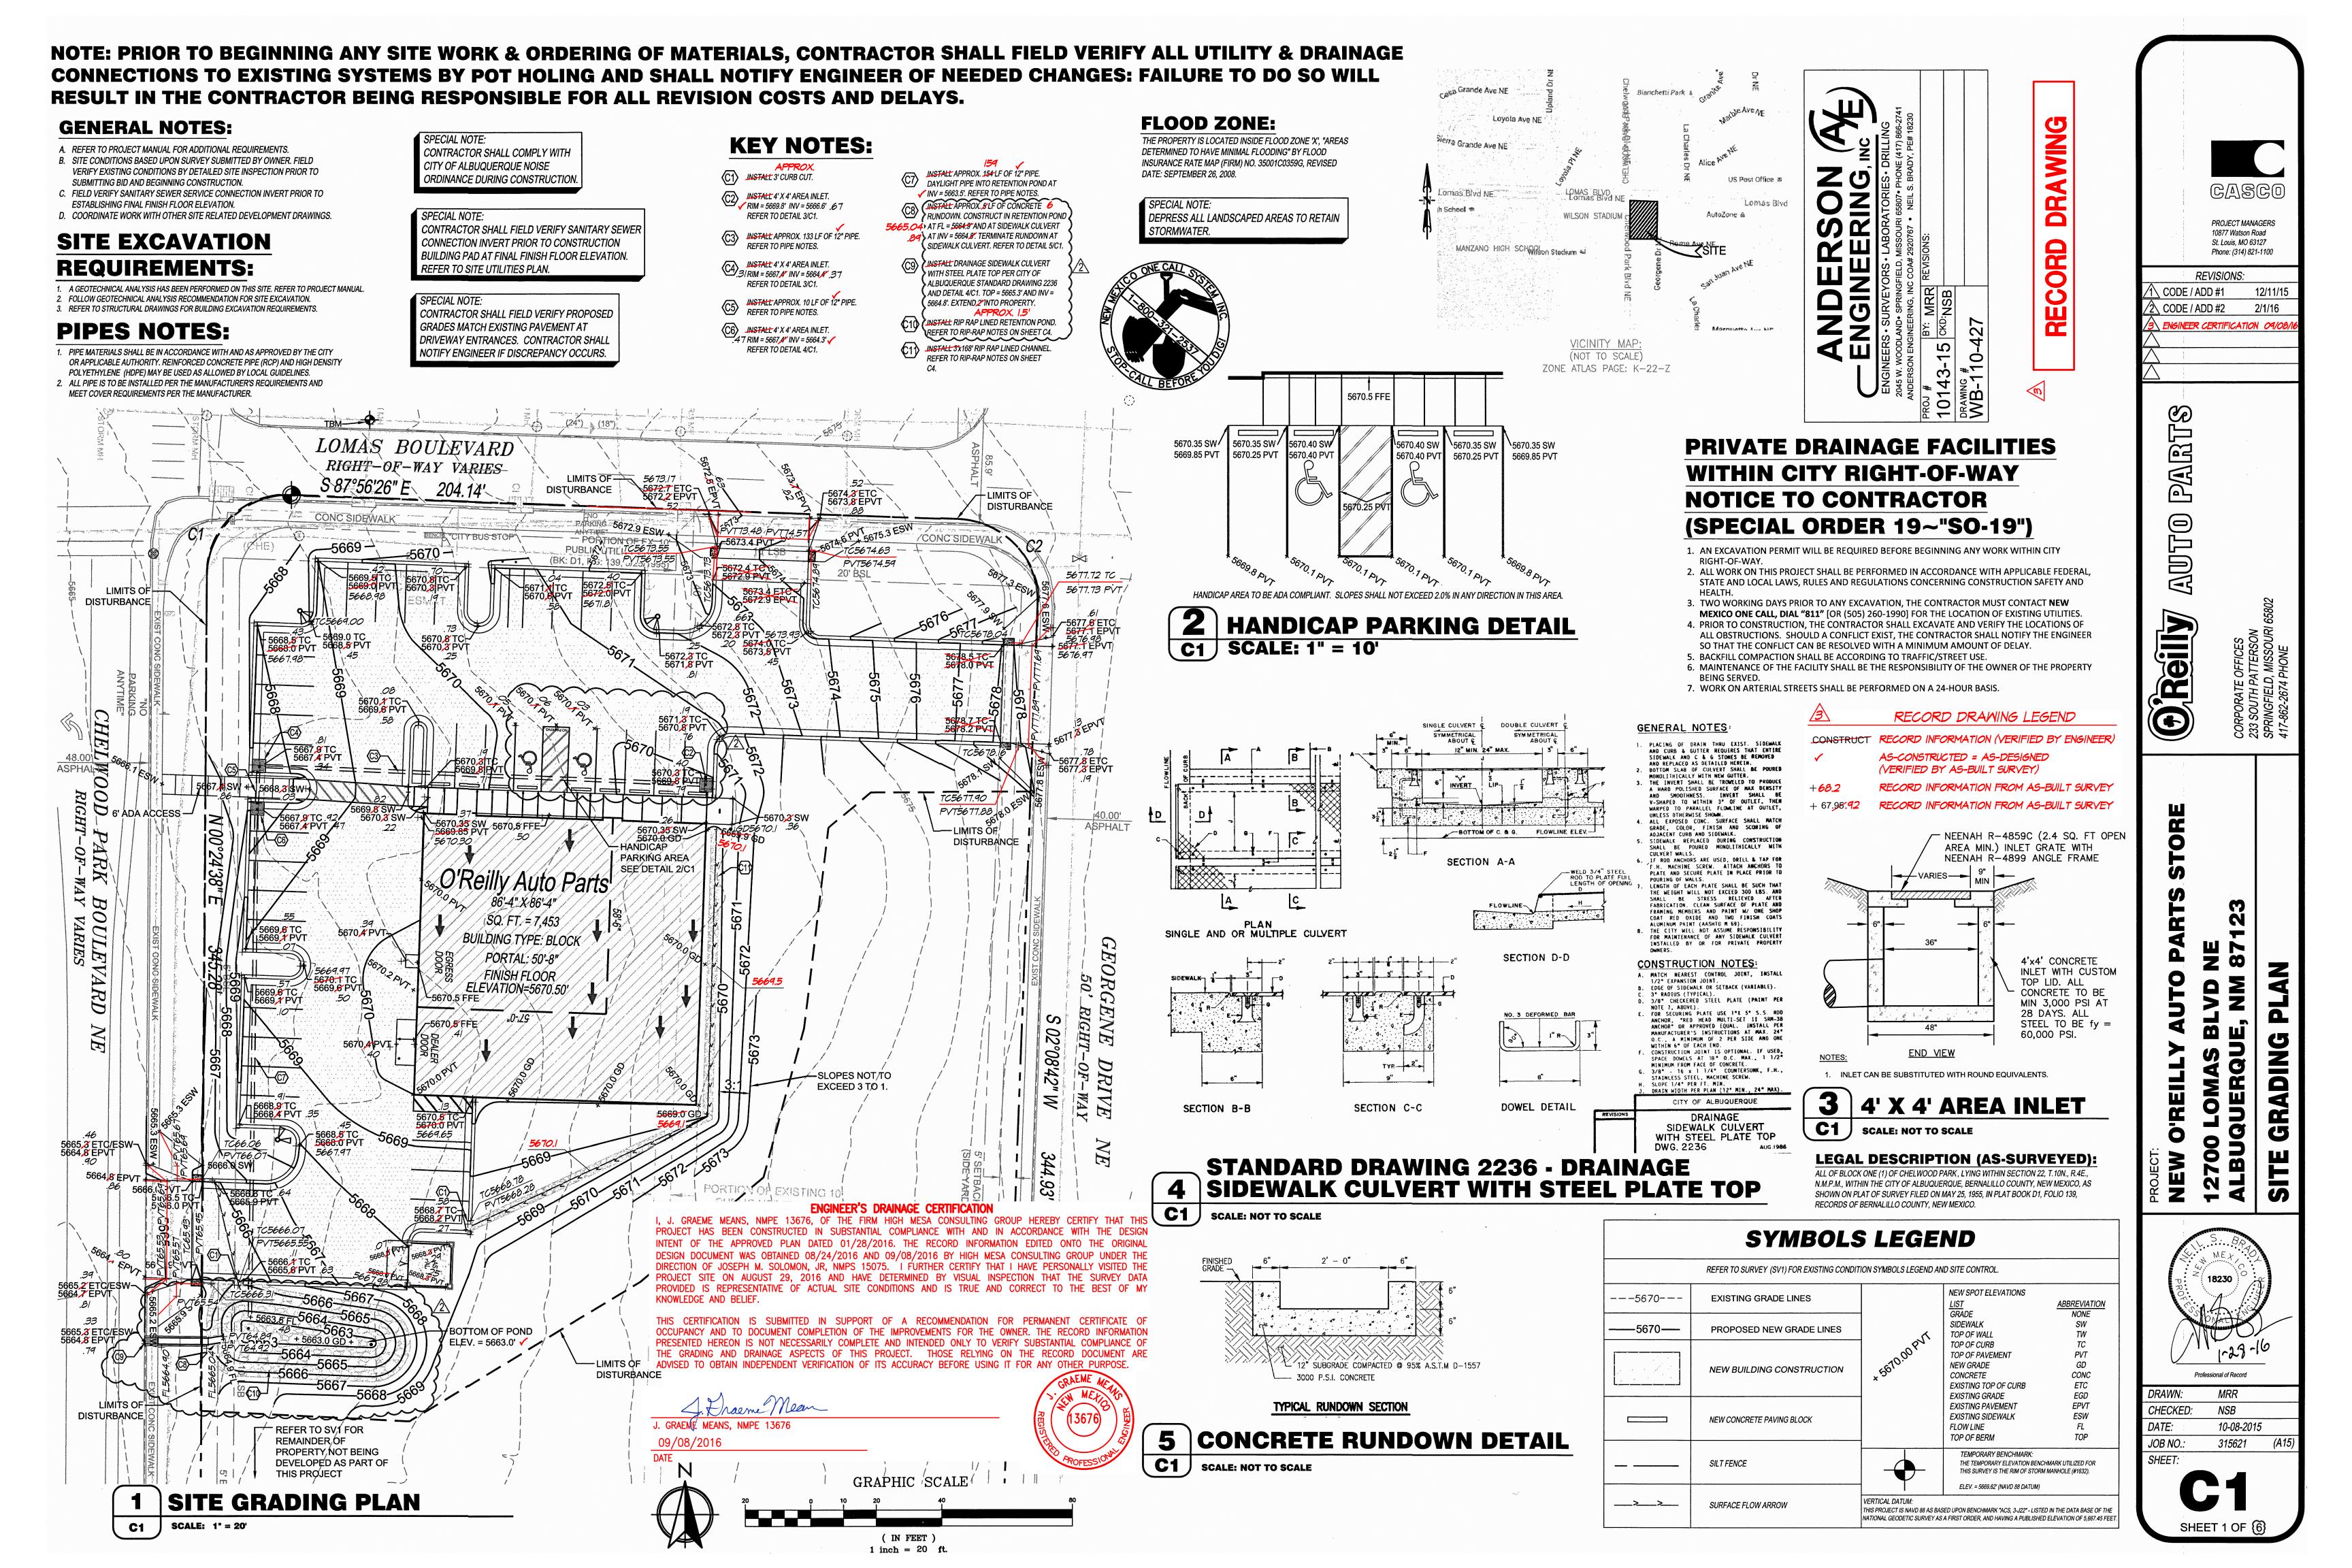

PO Box 1293

• The plate on the sidewalk culvert at the curb end is past the face. It needs to be shortened flush with the curb or preferably shorter as to not damage the tires of a parked vehicle.

Albuquerque

- Two bolts are missing on the S/W culvert. At least four of the bolts need to be tacwelded.
- There is no expansion material on both sides of the culvert. It can be saw cut and filled with NP-1 sealant.

New Mexico 87103

• It is recommended the ponding on the street at the new curb and gutter be investigated.

www.cabq.gov

An inspection by our office will need to take place after these corrects are made.

If you have any questions, you can contact me at 924-3986 or Totten Elliott at 924-3982.