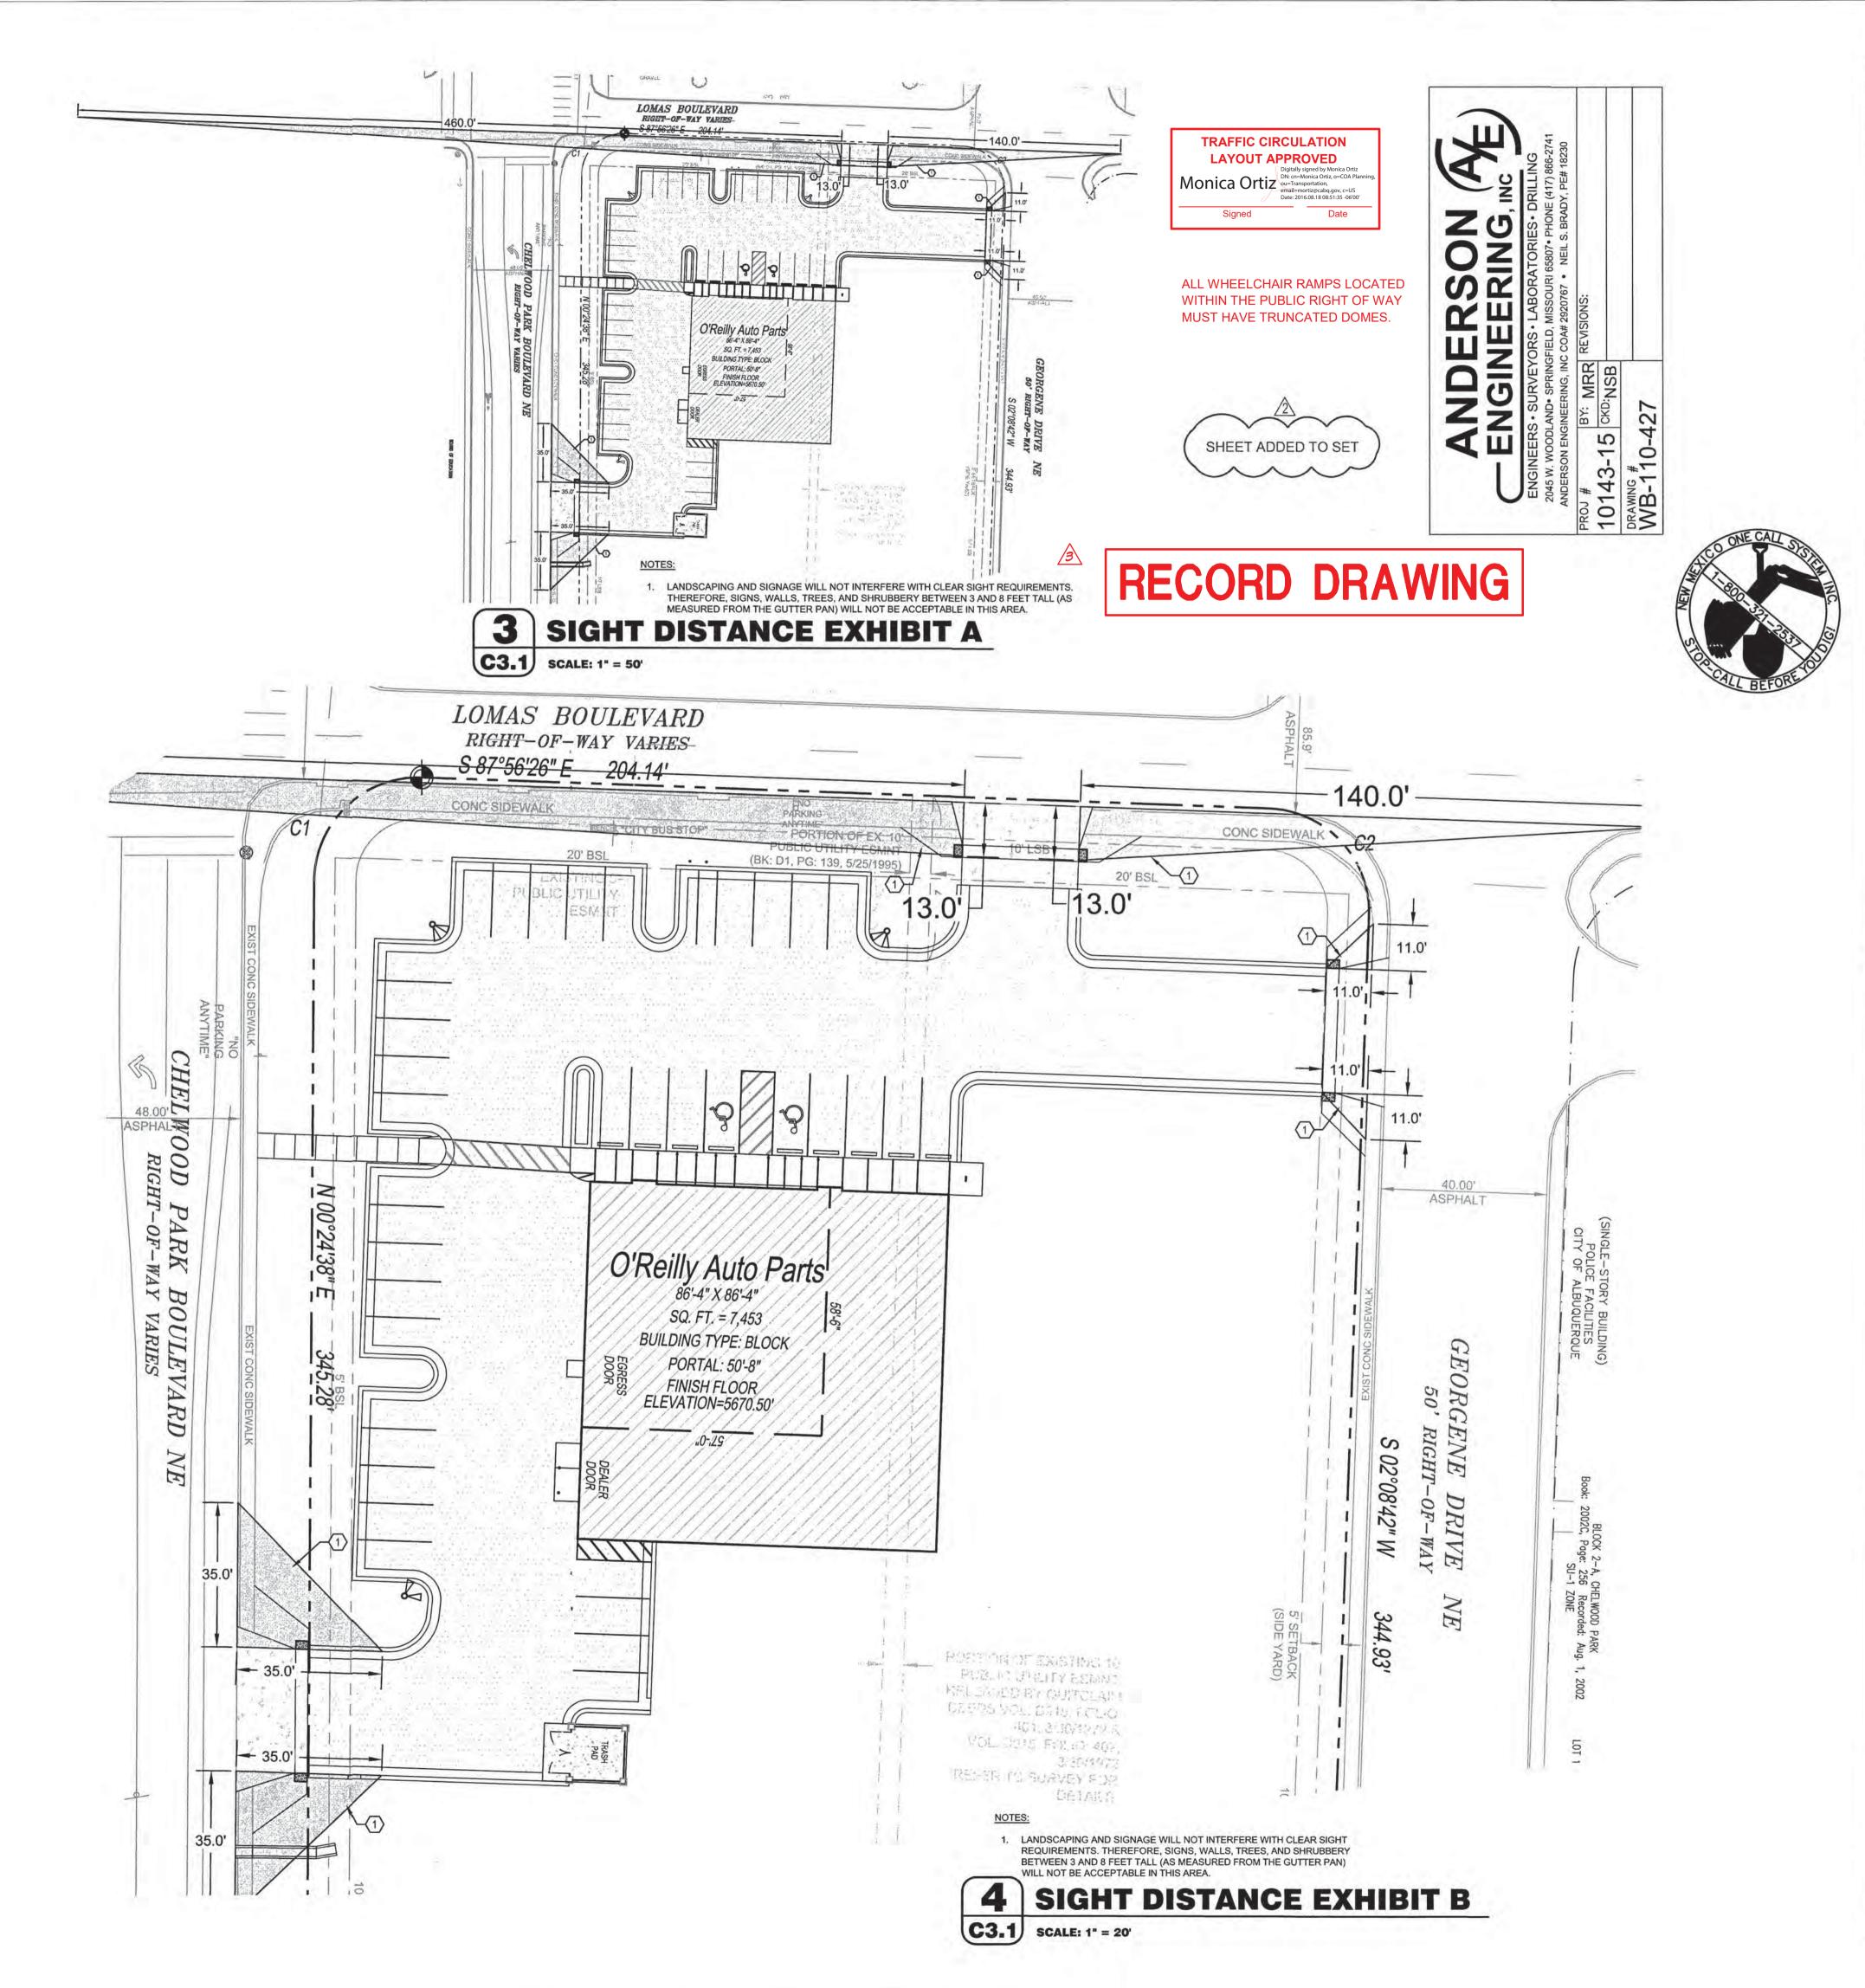

### **ENGINEER'S TRAFFIC CERTIFICATION**

I, J. GRAEME MEANS, NMPE 13676, OF THE FIRM HIGH MESA CONSULTING GROUP HEREBY CERTIFY THAT THIS PROJECT HAS BEEN CONSTRUCTED IN SUBSTANTIAL COMPLIANCE WITH AND IN ACCORDANCE WITH THE DESIGN INTENT OF THE APPROVED PLAN DATED 01/28/2016. THE RECORD INFORMATION EDITED ONTO THE ORIGINAL DESIGN DOCUMENT WAS OBTAINED 08/24/2016 BY HIGH MESA CONSULTING GROUP UNDER THE DIRECTION OF JOSEPH M. SOLOMON, JR, NMPS 15075. I FURTHER CERTIFY THAT I HAVE PERSONALLY VISITED THE PROJECT SITE ON AUGUST 29, 2016 AND HAVE DETERMINED BY VISUAL INSPECTION THAT THE SURVEY DATA PROVIDED IS REPRESENTATIVE OF ACTUAL SITE CONDITIONS AND IS TRUE AND CORRECT TO THE BEST OF MY KNOWLEDGE AND BELIEF.

THIS CERTIFICATION IS SUBMITTED IN SUPPORT OF A RECOMMENDATION FOR PERMANENT CERTIFICATE OF OCCUPANCY AND TO DOCUMENT COMPLETION OF THE IMPROVEMENTS FOR THE OWNER. THE RECORD INFORMATION PRESENTED HEREON IS NOT NECESSARILY COMPLETE AND INTENDED ONLY TO VERIFY SUBSTANTIAL COMPLIANCE OF THE TRAFFIC ASPECTS OF THIS PROJECT. THOSE RELYING ON THE RECORD DOCUMENT ARE ADVISED TO OBTAIN INDEPENDENT VERIFICATION OF ITS ACCURACY BEFORE USING IT FOR ANY OTHER PURPOSE.

J. GRAEME MEANS, NMPE 13676

08/30/2016

DATE

O'REILLY AUTO PARTS 12700 LOMAS BLVD NE TRAFFIC CERTIFICATION

HIGH Consulting Group

6010-B MIDWAY PARK BLVD. NE • ALBUQUERQUE, NEW MEXICO 87109 PHONE: 505.345.4250 • FAX: 505.345.4254 • www.highmesacg.com SHEET C2.C 08/30/2016 2015.052.1