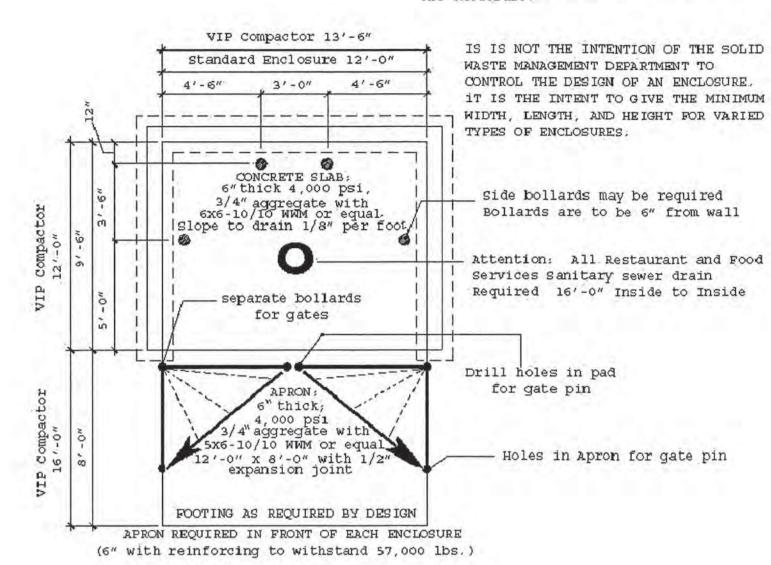

Dimensions given are to the inside of Enclosure walls and are the minimum sizes required for the slab itself. Footing will vary with the design of the enclosure.

— 6" outside diameter concrete filled Steel pipe shall be encased in 12" concrete all around and and embedded 2'-0"

Additional information concerning these specifications may be obtained by calling the solid Waste Management Department

# 1 TRASH PAD ENCLOSURE DETAIL

SCALE: NOT TO SCALE