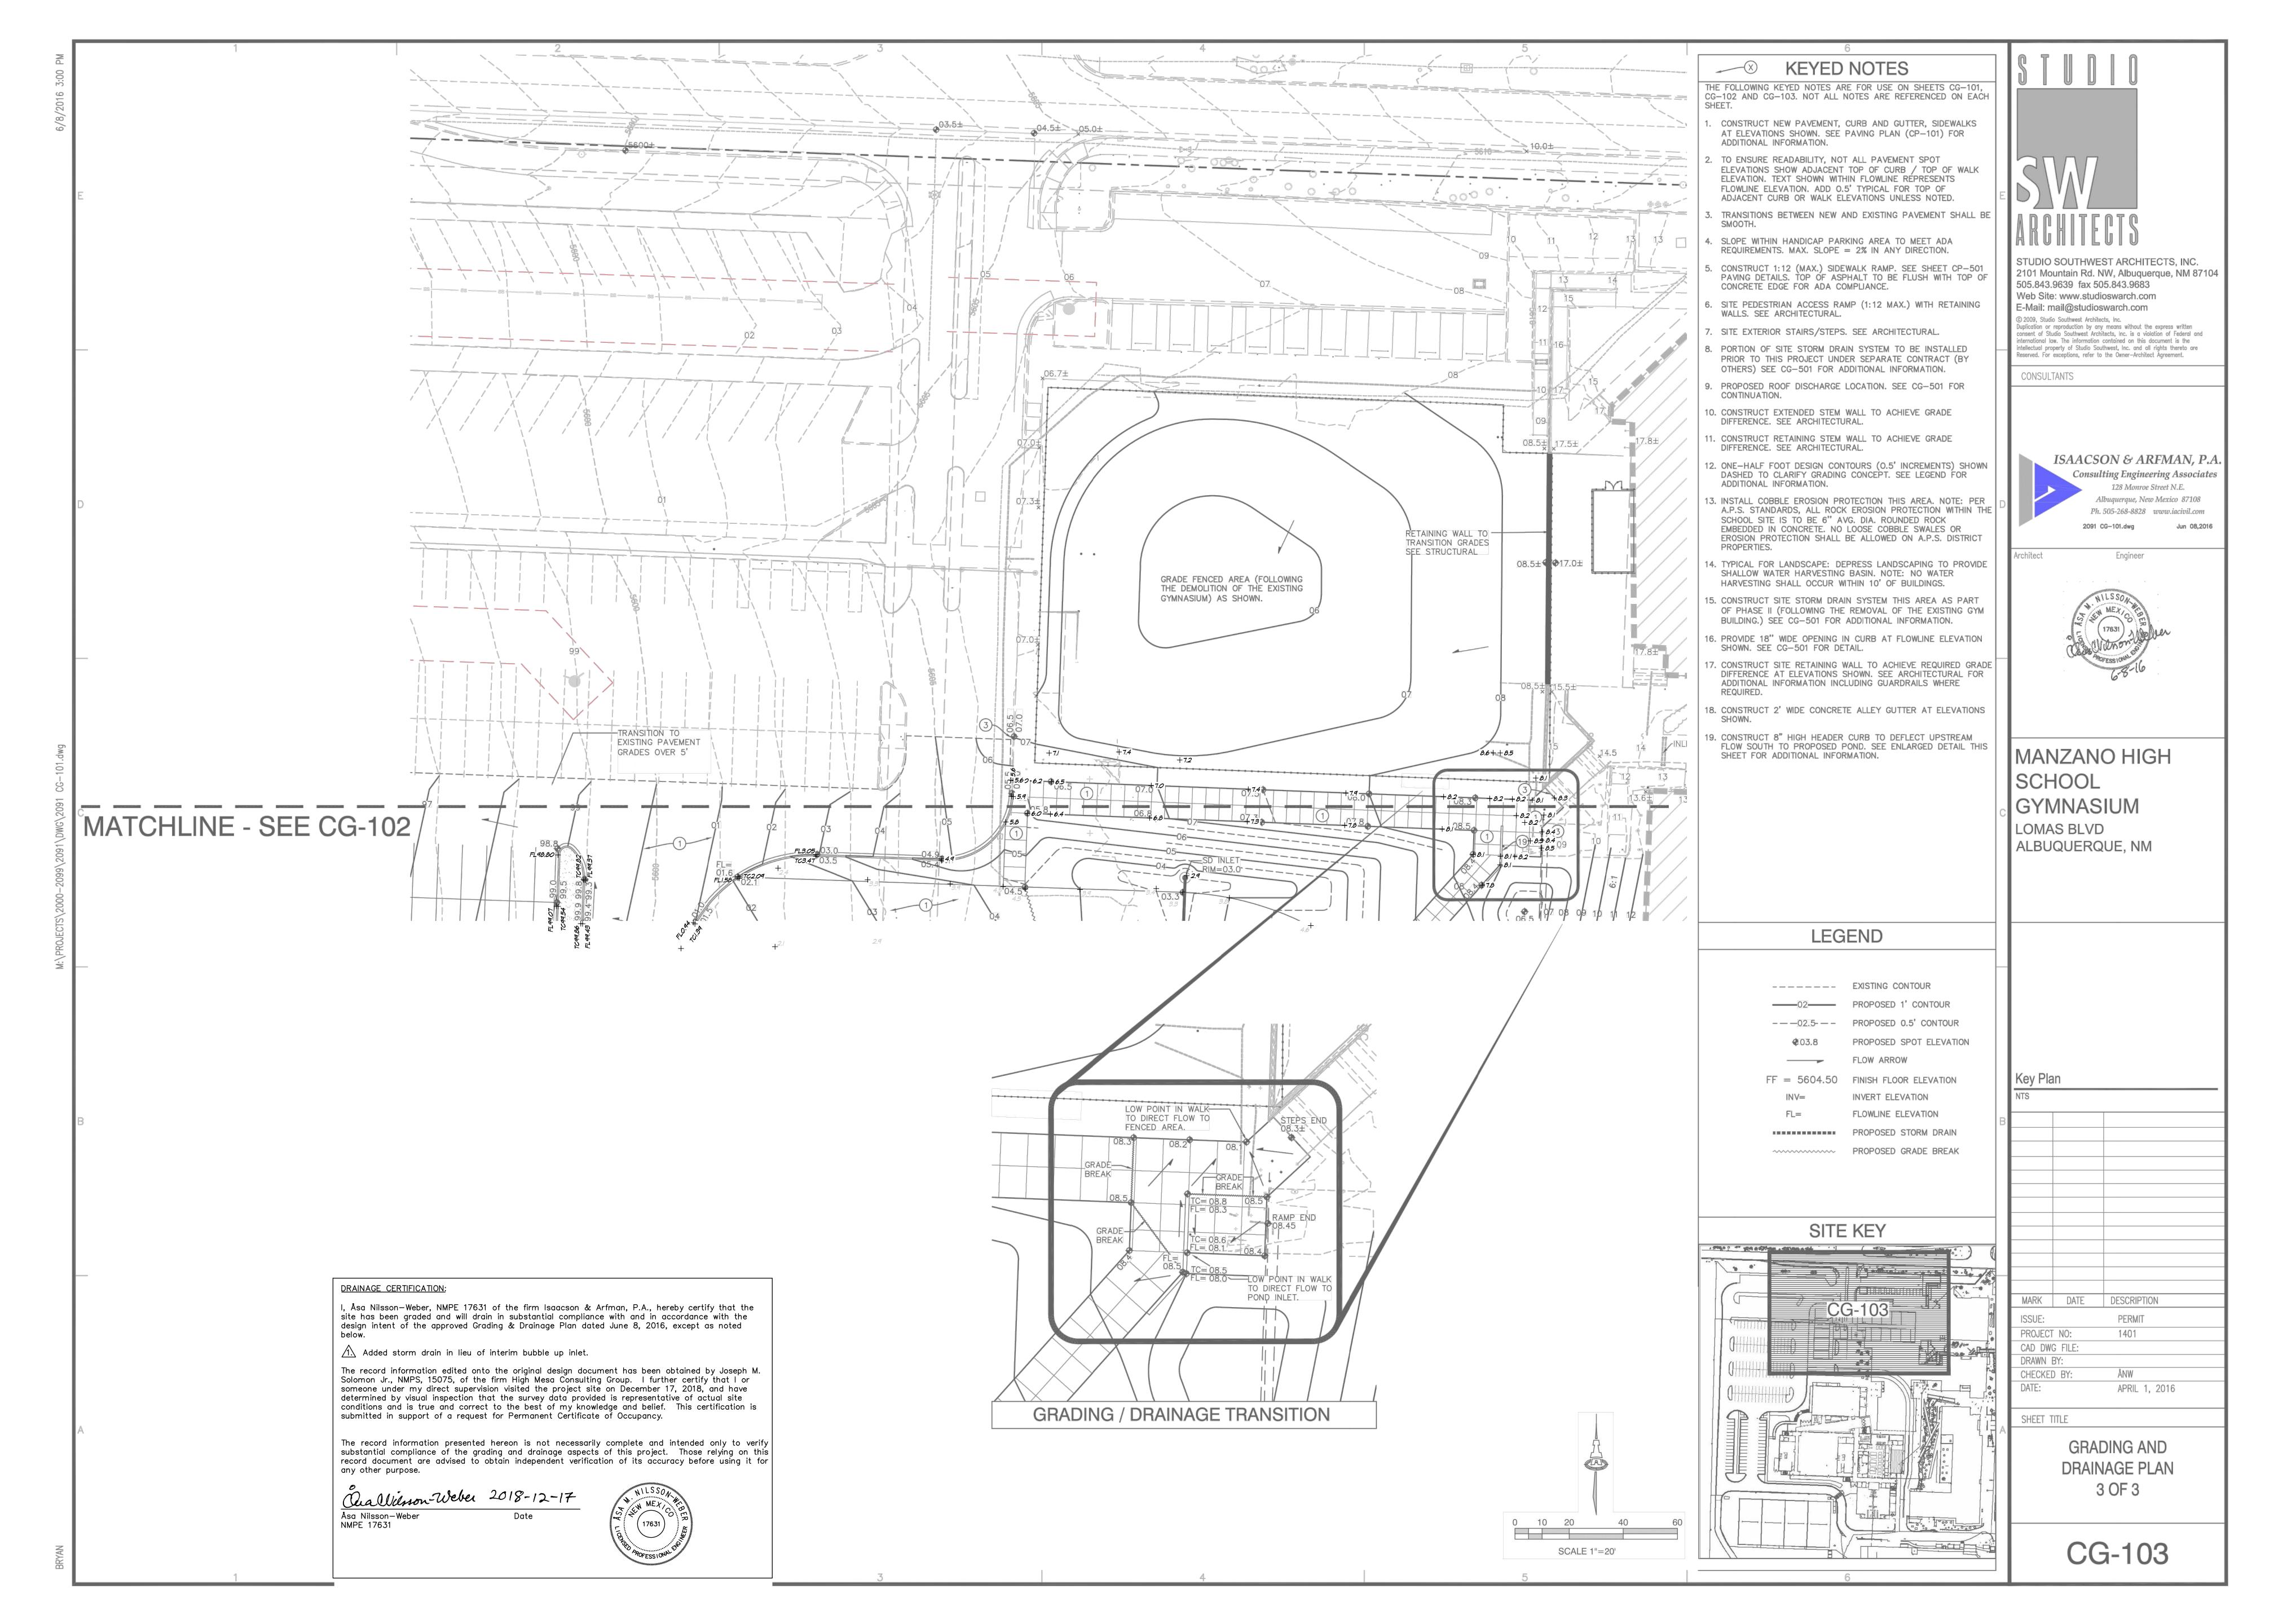

## DRAINAGE CERTIFICATION:

NMPE 17631

I, Åsa Nilsson—Weber, NMPE 17631 of the firm Isaacson & Arfman, P.A., hereby certify that the site has been graded and will drain in substantial compliance with and in accordance with the design intent of the approved Grading & Drainage Plan dated June 8, 2016, except as noted

1. Added storm drain in lieu of interim bubble up inlet.

The record information edited onto the original design document has been obtained by Joseph M. Solomon Jr., NMPS, 15075, of the firm High Mesa Consulting Group. I further certify that I or someone under my direct supervision visited the project site on December 17, 2018, and have determined by visual inspection that the survey data provided is representative of actual site conditions and is true and correct to the best of my knowledge and belief. This certification is submitted in support of a request for Permanent Certificate of Occupancy.

The record information presented hereon is not necessarily complete and intended only to verify substantial compliance of the grading and drainage aspects of this project. Those relying on this record document are advised to obtain independent verification of its accuracy before using it for any other purpose.

Quallesson-Weber 2018-12-17 Åsa Nilsson-Weber

**KEYED NOTES** 

~\_\_\_\_

SCALE 1"=20'

- CONSTRUCT NEW PAVEMENT, CURB AND GUTTER, SIDEWALKS AT ELEVATIONS SHOWN. SEE PAVING PLAN (CP-101) FOR
  - TO ENSURE READABILITY, NOT ALL PAVEMENT SPOT ELEVATIONS SHOW ADJACENT TOP OF CURB / TOP OF WALK
- ADJACENT CURB OR WALK ELEVATIONS UNLESS NOTED. TRANSITIONS BETWEEN NEW AND EXISTING PAVEMENT SHALL B
- REQUIREMENTS. MAX. SLOPE = 2% IN ANY DIRECTION.
- . CONSTRUCT 1:12 (MAX.) SIDEWALK RAMP. SEE SHEET CP-501 PAVING DETAILS. TOP OF ASPHALT TO BE FLUSH WITH TOP OF CONCRETE EDGE FOR ADA COMPLIANCE.

- PRIOR TO THIS PROJECT UNDER SEPARATE CONTRACT (BY OTHERS) SEE CG-501 FOR ADDITIONAL INFORMATION.
- DIFFERENCE. SEE ARCHITECTURAL.
- 11. CONSTRUCT RETAINING STEM WALL TO ACHIEVE GRADE DIFFERENCE, SEE ARCHITECTURAL.
- 13. INSTALL COBBLE EROSION PROTECTION THIS AREA, NOTE: PER
- 4. TYPICAL FOR LANDSCAPE: DEPRESS LANDSCAPING TO PROVIDE SHALLOW WATER HARVESTING BASIN. NOTE: NO WATER
- 5. CONSTRUCT SITE STORM DRAIN SYSTEM THIS AREA AS PART OF PHASE II (FOLLOWING THE REMOVAL OF THE EXISTING GYM BUILDING.) SEE CG-501 FOR ADDITIONAL INFORMATION.
- 16. PROVIDE 18" WIDE OPENING IN CURB AT FLOWLINE ELEVATION SHOWN. SEE CG-501 FOR DETAIL.
- 18. CONSTRUCT 2' WIDE CONCRETE ALLEY GUTTER AT ELEVATIONS

EXTENDED STEMWALL

FLOW SOUTH TO PROPOSED POND, SEE ENLARGED DETAIL THIS SHEET FOR ADDITIONAL INFORMATION.

THE FOLLOWING KEYED NOTES ARE FOR USE ON SHEETS CG-101, CG-102 AND CG-103. NOT ALL NOTES ARE REFERENCED ON EACH

- ELEVATION. TEXT SHOWN WITHIN FLOWLINE RÉPRESENTS FLOWLINE ELEVATION. ADD 0.5' TYPICAL FOR TOP OF
- SLOPE WITHIN HANDICAP PARKING AREA TO MEET ADA
- . SITE PEDESTRIAN ACCESS RAMP (1:12 MAX.) WITH RETAINING WALLS. SEE ARCHITECTURAL.
- SITE EXTERIOR STAIRS/STEPS. SEE ARCHITECTURAL. PORTION OF SITE STORM DRAIN SYSTEM TO BE INSTALLED
- PROPOSED ROOF DISCHARGE LOCATION. SEE CG-501 FOR
- 10. CONSTRUCT EXTENDED STEM WALL TO ACHIEVE GRADE
- 2. ONE-HALF FOOT DESIGN CONTOURS (0.5' INCREMENTS) SHOWN DASHED TO CLARIFY GRADING CONCEPT. SEE LEGEND FOR ADDITIONAL INFORMATION.
- A.P.S. STANDARDS, ALL ROCK EROSION PROTECTION WITHIN THE SCHOOL SITE IS TO BE 6" AVG. DIA. ROUNDED ROCK EMBEDDED IN CONCRETE. NO LOOSE COBBLE SWALES OR EROSION PROTECTION SHALL BE ALLOWED ON A.P.S. DISTRICT PROPERTIES.
- HARVESTING SHALL OCCUR WITHIN 10' OF BUILDINGS.
- 17. CONSTRUCT SITE RETAINING WALL TO ACHIEVE REQUIRED GRADE DIFFERENCE AT ELEVATIONS SHOWN. SEE ARCHITECTURAL FOR ADDITIONAL INFORMATION INCLUDING GUARDRAILS WHERE
- 19. CONSTRUCT 8" HIGH HEADER CURB TO DEFLECT UPSTREAM

LEGEND

---- EXISTING CONTOUR

| 02            | PROPOSED 1' CONTOUR     |
|---------------|-------------------------|
| 02.5          | PROPOSED 0.5' CONTOUR   |
| <b>4</b> 03.8 | PROPOSED SPOT ELEVATION |
|               | FLOW ARROW              |
| FF = 5604.50  | FINISH FLOOR ELEVATION  |
| INV=          | INVERT ELEVATION        |
| FL=           | FLOWLINE ELEVATION      |
| **********    | PROPOSED STORM DRAIN    |

~~~~~~ PROPOSED GRADE BREAK

# SITE KEY

MARK | DATE | DESCRIPTION PERMIT DRAWN BY: CHECKED BY: APRIL 1, 2016

SHEET TITLE

**GRADING AND** DRAINAGE PLAN 1 OF 3

CG-101