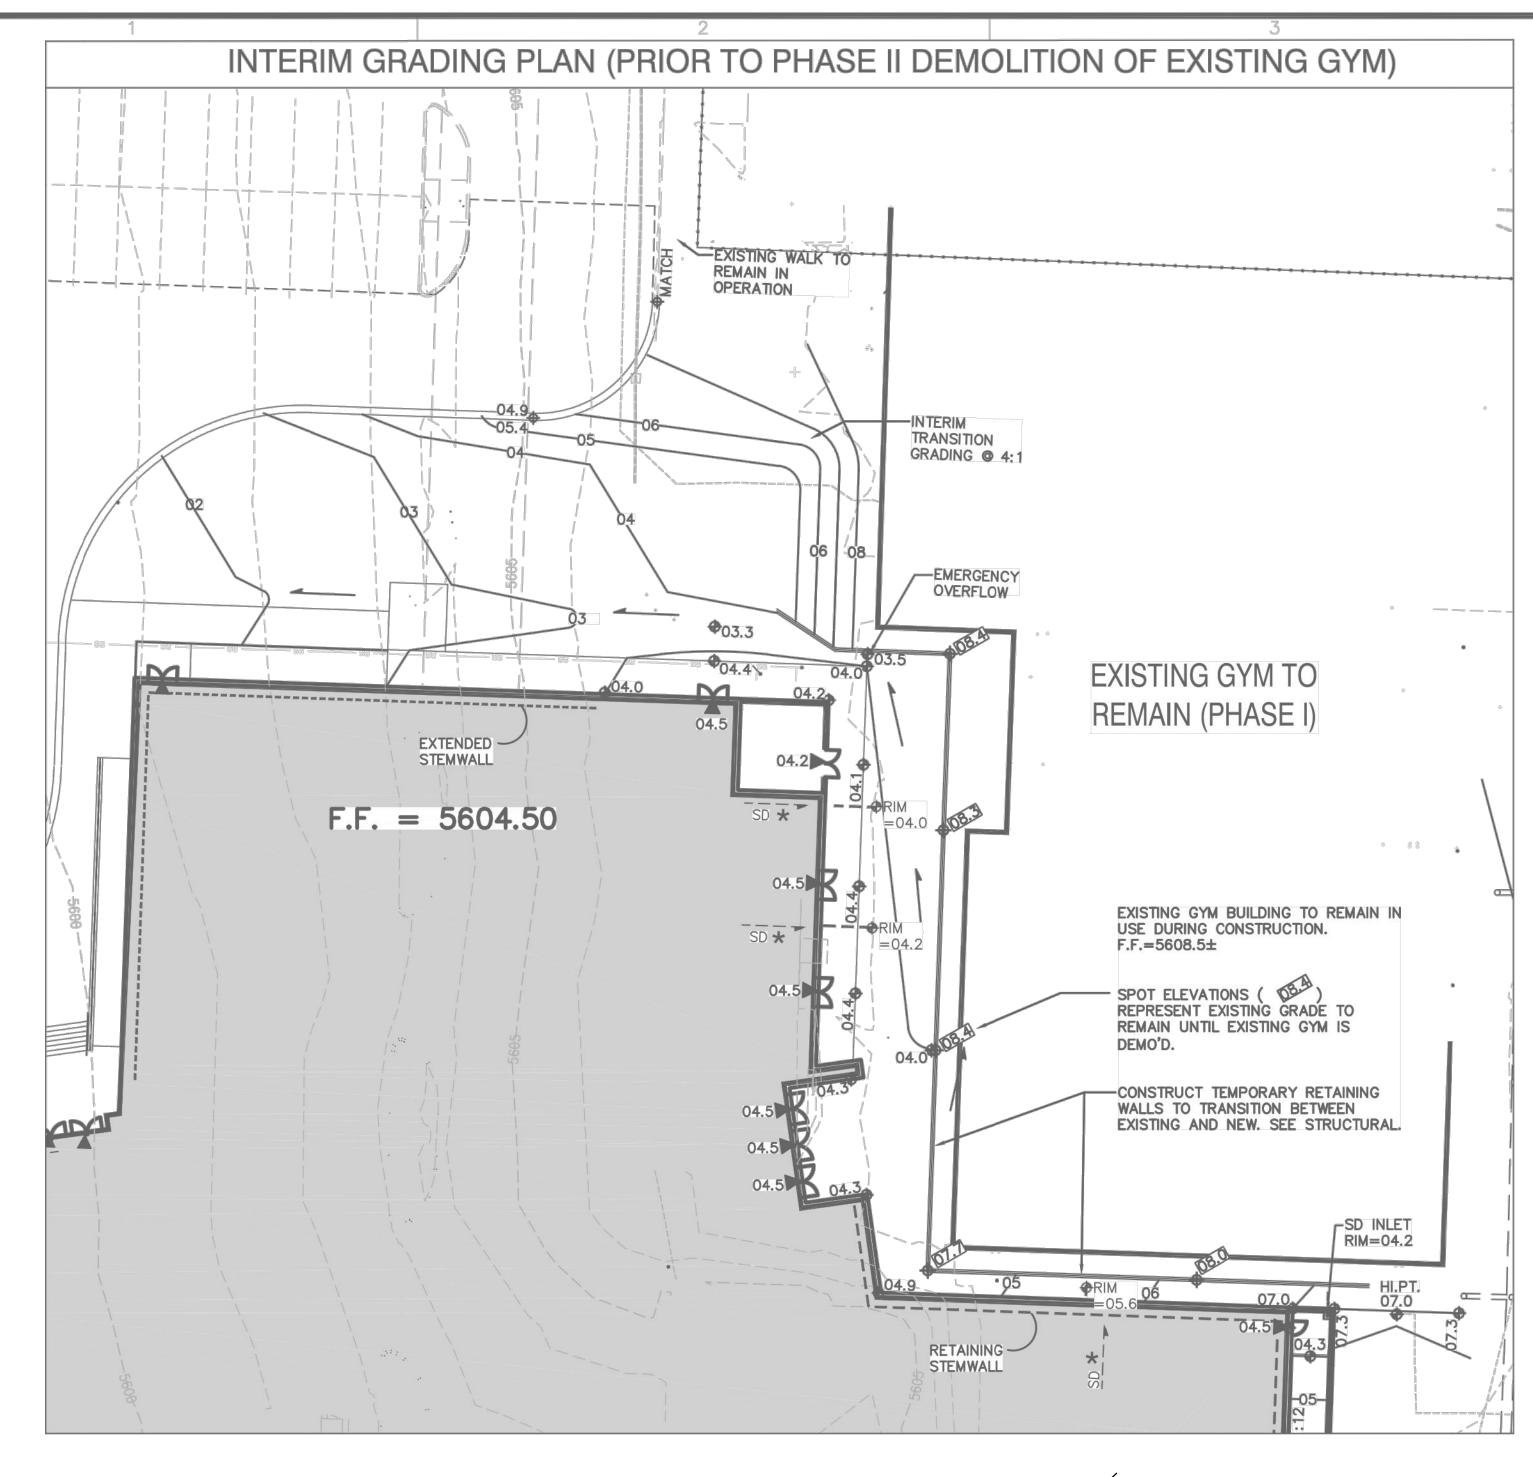

## DRAINAGE CERTIFICATION:

NMPE 17631

I, Åsa Nilsson—Weber, NMPE 17631 of the firm Isaacson & Arfman, P.A., hereby certify that the site has been graded and will drain in substantial compliance with and in accordance with the design intent of the approved Grading & Drainage Plan dated June 8, 2016, except as noted

1. Added storm drain in lieu of interim bubble up inlet.

The record information edited onto the original design document has been obtained by Joseph M. Solomon Jr., NMPS, 15075, of the firm High Mesa Consulting Group. I further certify that I or someone under my direct supervision visited the project site on December 17, 2018, and have determined by visual inspection that the survey data provided is representative of actual site conditions and is true and correct to the best of my knowledge and belief. This certification is submitted in support of a request for Permanent Certificate of Occupancy.

The record information presented hereon is not necessarily complete and intended only to verify substantial compliance of the grading and drainage aspects of this project. Those relying on this record document are advised to obtain independent verification of its accuracy before using it for any other purpose.

- PRIOR TO THIS PROJECT UNDER SEPARATE CONTRACT (BY OTHERS) SEE CG-501 FOR ADDITIONAL INFORMATION.
- DIFFERENCE. SEE ARCHITECTURAL.
- 11. CONSTRUCT RETAINING STEM WALL TO ACHIEVE GRADE DIFFERENCE, SEE ARCHITECTURAL.
- 13. INSTALL COBBLE EROSION PROTECTION THIS AREA, NOTE: PER
- 4. TYPICAL FOR LANDSCAPE: DEPRESS LANDSCAPING TO PROVIDE SHALLOW WATER HARVESTING BASIN. NOTE: NO WATER
- 5. CONSTRUCT SITE STORM DRAIN SYSTEM THIS AREA AS PART OF PHASE II (FOLLOWING THE REMOVAL OF THE EXISTING GYM BUILDING.) SEE CG-501 FOR ADDITIONAL INFORMATION.
- 16. PROVIDE 18" WIDE OPENING IN CURB AT FLOWLINE ELEVATION SHOWN. SEE CG-501 FOR DETAIL.
- 18. CONSTRUCT 2' WIDE CONCRETE ALLEY GUTTER AT ELEVATIONS

EXTENDED STEMWALL

FLOW SOUTH TO PROPOSED POND, SEE ENLARGED DETAIL THIS SHEET FOR ADDITIONAL INFORMATION.

THE FOLLOWING KEYED NOTES ARE FOR USE ON SHEETS CG-101, CG-102 AND CG-103. NOT ALL NOTES ARE REFERENCED ON EACH

- ELEVATION. TEXT SHOWN WITHIN FLOWLINE RÉPRESENTS FLOWLINE ELEVATION. ADD 0.5' TYPICAL FOR TOP OF
- SLOPE WITHIN HANDICAP PARKING AREA TO MEET ADA
- . SITE PEDESTRIAN ACCESS RAMP (1:12 MAX.) WITH RETAINING WALLS. SEE ARCHITECTURAL.
- SITE EXTERIOR STAIRS/STEPS. SEE ARCHITECTURAL. PORTION OF SITE STORM DRAIN SYSTEM TO BE INSTALLED
- PROPOSED ROOF DISCHARGE LOCATION. SEE CG-501 FOR
- 10. CONSTRUCT EXTENDED STEM WALL TO ACHIEVE GRADE
- 2. ONE-HALF FOOT DESIGN CONTOURS (0.5' INCREMENTS) SHOWN DASHED TO CLARIFY GRADING CONCEPT. SEE LEGEND FOR ADDITIONAL INFORMATION.
- A.P.S. STANDARDS, ALL ROCK EROSION PROTECTION WITHIN THE SCHOOL SITE IS TO BE 6" AVG. DIA. ROUNDED ROCK EMBEDDED IN CONCRETE. NO LOOSE COBBLE SWALES OR EROSION PROTECTION SHALL BE ALLOWED ON A.P.S. DISTRICT PROPERTIES.
- HARVESTING SHALL OCCUR WITHIN 10' OF BUILDINGS.
- 17. CONSTRUCT SITE RETAINING WALL TO ACHIEVE REQUIRED GRADE DIFFERENCE AT ELEVATIONS SHOWN. SEE ARCHITECTURAL FOR ADDITIONAL INFORMATION INCLUDING GUARDRAILS WHERE
- 19. CONSTRUCT 8" HIGH HEADER CURB TO DEFLECT UPSTREAM

LEGEND

---- EXISTING CONTOUR

| 02            | PROPOSED 1' CONTOUR     |
|---------------|-------------------------|
| 02.5          | PROPOSED 0.5' CONTOUR   |
| <b>4</b> 03.8 | PROPOSED SPOT ELEVATION |
|               | FLOW ARROW              |
| FF = 5604.50  | FINISH FLOOR ELEVATION  |
| INV=          | INVERT ELEVATION        |
| FL=           | FLOWLINE ELEVATION      |
| **********    | PROPOSED STORM DRAIN    |