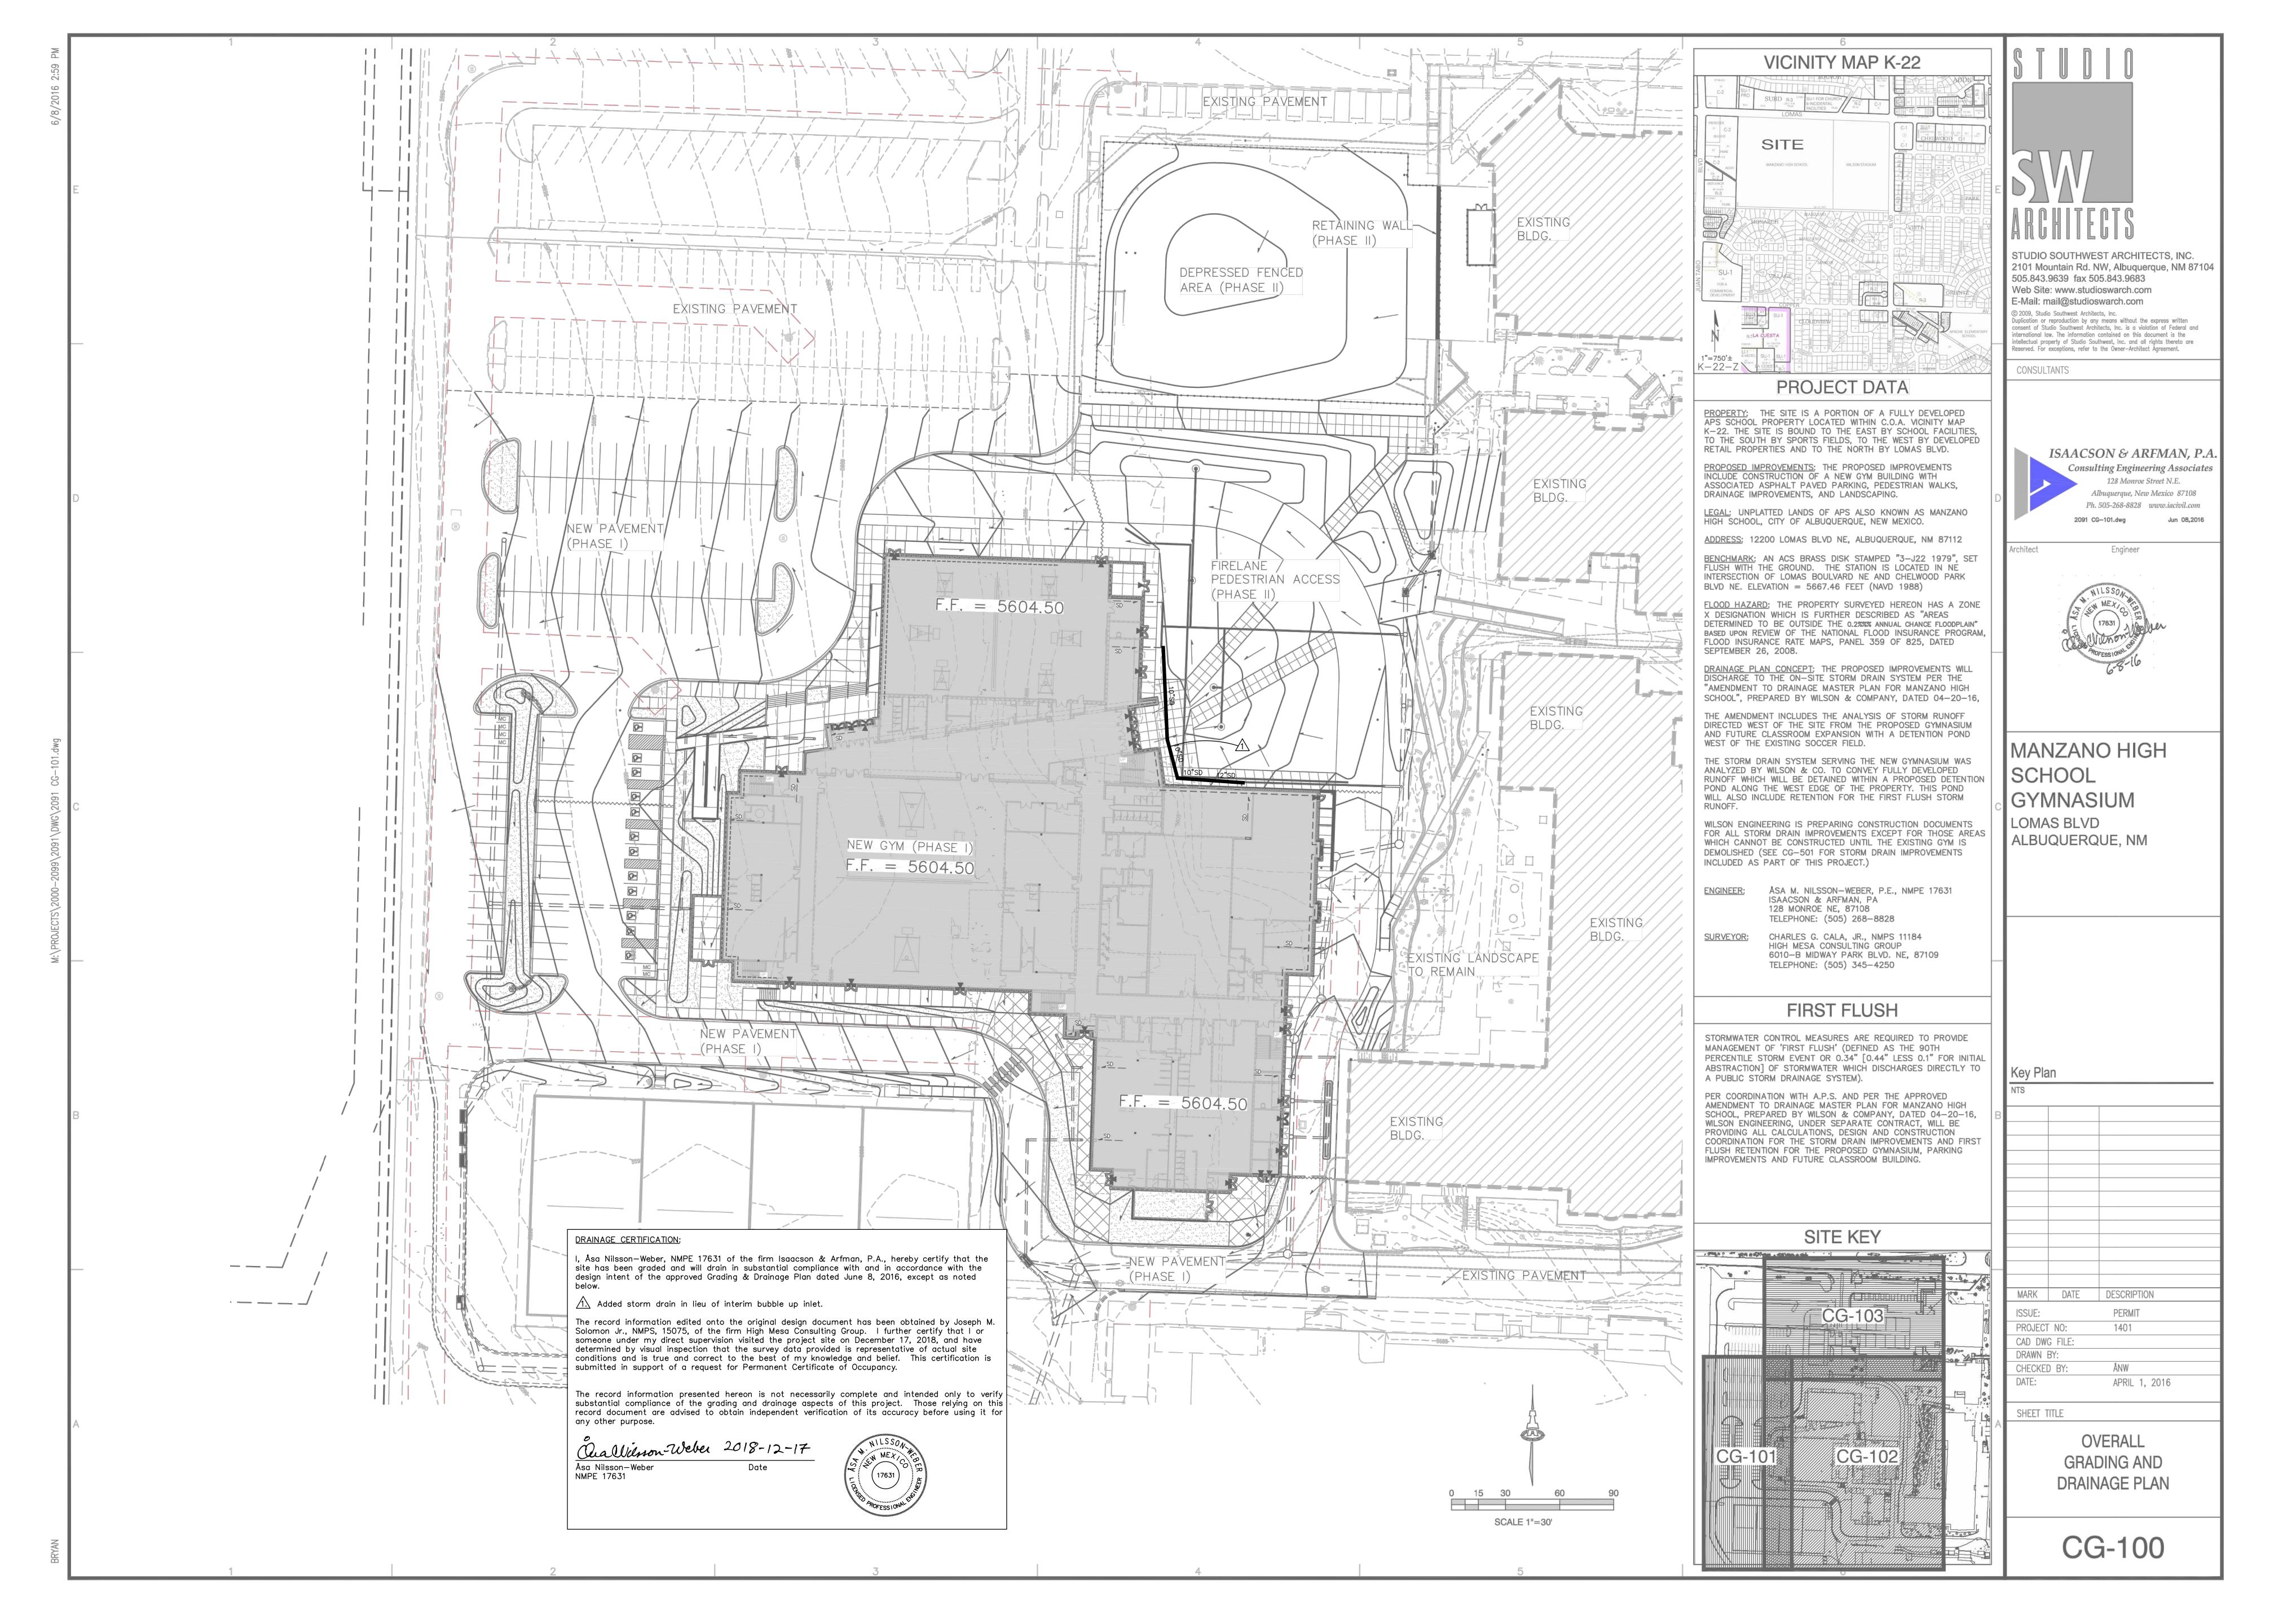

### DRAINAGE AND TRANSPORTATION INFORMATION SHEET (REV 6/2018)

| Manzano High School Gymnasium  Project Title: Gymnasium Building Permit #:                                                                                                                                                                                                                                                                                                                                        |                                                                                                                                                                                               | Hydrology File #: K22D020                                                                                                                                      |  |
|-------------------------------------------------------------------------------------------------------------------------------------------------------------------------------------------------------------------------------------------------------------------------------------------------------------------------------------------------------------------------------------------------------------------|-----------------------------------------------------------------------------------------------------------------------------------------------------------------------------------------------|----------------------------------------------------------------------------------------------------------------------------------------------------------------|--|
| DRB#: F                                                                                                                                                                                                                                                                                                                                                                                                           |                                                                                                                                                                                               |                                                                                                                                                                |  |
| Legal Description: Unplatted Lands of APS a                                                                                                                                                                                                                                                                                                                                                                       |                                                                                                                                                                                               |                                                                                                                                                                |  |
| City Address: 12200 Lomas Blvd. NE - Albud                                                                                                                                                                                                                                                                                                                                                                        | querque, NM 87112                                                                                                                                                                             |                                                                                                                                                                |  |
| Applicant: Isaacson & Arfman, PA                                                                                                                                                                                                                                                                                                                                                                                  |                                                                                                                                                                                               | Contact: Åsa Nilsson-Weber                                                                                                                                     |  |
| Address: 128 Monroe Street NE - Albuquerq                                                                                                                                                                                                                                                                                                                                                                         |                                                                                                                                                                                               |                                                                                                                                                                |  |
| Phone#:(505) 268-8828 F                                                                                                                                                                                                                                                                                                                                                                                           | 'ax#:                                                                                                                                                                                         | E-mail: asaw@iacivil.com                                                                                                                                       |  |
| Other Contact: Studio Southwest Architects,                                                                                                                                                                                                                                                                                                                                                                       | Inc.                                                                                                                                                                                          | Contact: Richard Braun                                                                                                                                         |  |
| Address: 2101 Mountain Road NW - Albuque                                                                                                                                                                                                                                                                                                                                                                          | erque, NM 87104                                                                                                                                                                               |                                                                                                                                                                |  |
| Phone#: <u>(505)</u> 843-9639 F                                                                                                                                                                                                                                                                                                                                                                                   | ax#:                                                                                                                                                                                          | _ E-mail:                                                                                                                                                      |  |
| TYPE OF DEVELOPMENT: PLAT                                                                                                                                                                                                                                                                                                                                                                                         | RESIDENCE DRB                                                                                                                                                                                 | SITE X ADMIN SITE                                                                                                                                              |  |
| Check all that Apply:                                                                                                                                                                                                                                                                                                                                                                                             |                                                                                                                                                                                               |                                                                                                                                                                |  |
| DEPARTMENT:  X HYDROLOGY/ DRAINAGE  TRAFFIC/ TRANSPORTATION  TYPE OF SUBMITTAL:  X ENGINEER ARCHITECT CERTIFICATION  PAD CERTIFICATION  CONCEPTUAL G & D PLAN  GRADING PLAN  DRAINAGE REPORT  DRAINAGE MASTER PLAN  FLOODPLAIN DEVELOPMENT PERMIT API  ELEVATION CERTIFICATE  CLOMR/LOMR  TRAFFIC CIRCULATION LAYOUT (TCL)  TRAFFIC IMPACT STUDY (TIS)  STREET LIGHT LAYOUT  OTHER (SPECIFY)  PRE-DESIGN MEETING? | BUILDING PER  X CERTIFICATE  PRELIMINARY  SITE PLAN FOR  FINAL PLAT A  SIA/ RELEASE  FOUNDATION  GRADING PER  SO-19 APPROV  PAVING PERM  GRADING/ PAI  WORK ORDER A  CLOMR/LOMR  FLOODPLAIN I | PLAT APPROVAL R SUB'D APPROVAL R BLDG. PERMIT APPROVAL APPROVAL OF FINANCIAL GUARANTEE PERMIT APPROVAL AMIT APPROVAL JAL IIT APPROVAL O CERTIFICATION APPROVAL |  |
| DATE SUBMITTED: <u>December 18, 2018</u>                                                                                                                                                                                                                                                                                                                                                                          |                                                                                                                                                                                               |                                                                                                                                                                |  |
| COA STAFF:                                                                                                                                                                                                                                                                                                                                                                                                        | ELECTRONIC SUBMITTAL RECEIVED:                                                                                                                                                                |                                                                                                                                                                |  |
| 1                                                                                                                                                                                                                                                                                                                                                                                                                 | FEE PAID:                                                                                                                                                                                     |                                                                                                                                                                |  |

## DRAINAGE CERTIFICATION:

NMPE 17631

I, Åsa Nilsson—Weber, NMPE 17631 of the firm Isaacson & Arfman, P.A., hereby certify that the site has been graded and will drain in substantial compliance with and in accordance with the design intent of the approved Grading & Drainage Plan dated June 8, 2016, except as noted

1. Added storm drain in lieu of interim bubble up inlet.

The record information edited onto the original design document has been obtained by Joseph M. Solomon Jr., NMPS, 15075, of the firm High Mesa Consulting Group. I further certify that I or someone under my direct supervision visited the project site on December 17, 2018, and have determined by visual inspection that the survey data provided is representative of actual site conditions and is true and correct to the best of my knowledge and belief. This certification is submitted in support of a request for Permanent Certificate of Occupancy.

The record information presented hereon is not necessarily complete and intended only to verify substantial compliance of the grading and drainage aspects of this project. Those relying on this record document are advised to obtain independent verification of its accuracy before using it for any other purpose.

Quallesson-Weber 2018-12-17 Åsa Nilsson-Weber

**KEYED NOTES** 

~\_\_\_\_

SCALE 1"=20'

- CONSTRUCT NEW PAVEMENT, CURB AND GUTTER, SIDEWALKS AT ELEVATIONS SHOWN. SEE PAVING PLAN (CP-101) FOR
  - TO ENSURE READABILITY, NOT ALL PAVEMENT SPOT ELEVATIONS SHOW ADJACENT TOP OF CURB / TOP OF WALK
- ADJACENT CURB OR WALK ELEVATIONS UNLESS NOTED. TRANSITIONS BETWEEN NEW AND EXISTING PAVEMENT SHALL B
- REQUIREMENTS. MAX. SLOPE = 2% IN ANY DIRECTION.
- . CONSTRUCT 1:12 (MAX.) SIDEWALK RAMP. SEE SHEET CP-501 PAVING DETAILS. TOP OF ASPHALT TO BE FLUSH WITH TOP OF CONCRETE EDGE FOR ADA COMPLIANCE.

- PRIOR TO THIS PROJECT UNDER SEPARATE CONTRACT (BY OTHERS) SEE CG-501 FOR ADDITIONAL INFORMATION.
- DIFFERENCE. SEE ARCHITECTURAL.
- 11. CONSTRUCT RETAINING STEM WALL TO ACHIEVE GRADE DIFFERENCE, SEE ARCHITECTURAL.
- 13. INSTALL COBBLE EROSION PROTECTION THIS AREA, NOTE: PER
- 4. TYPICAL FOR LANDSCAPE: DEPRESS LANDSCAPING TO PROVIDE SHALLOW WATER HARVESTING BASIN. NOTE: NO WATER
- 5. CONSTRUCT SITE STORM DRAIN SYSTEM THIS AREA AS PART OF PHASE II (FOLLOWING THE REMOVAL OF THE EXISTING GYM BUILDING.) SEE CG-501 FOR ADDITIONAL INFORMATION.
- 16. PROVIDE 18" WIDE OPENING IN CURB AT FLOWLINE ELEVATION SHOWN. SEE CG-501 FOR DETAIL.
- 18. CONSTRUCT 2' WIDE CONCRETE ALLEY GUTTER AT ELEVATIONS

EXTENDED STEMWALL

FLOW SOUTH TO PROPOSED POND, SEE ENLARGED DETAIL THIS SHEET FOR ADDITIONAL INFORMATION.

THE FOLLOWING KEYED NOTES ARE FOR USE ON SHEETS CG-101, CG-102 AND CG-103. NOT ALL NOTES ARE REFERENCED ON EACH

- ELEVATION. TEXT SHOWN WITHIN FLOWLINE RÉPRESENTS FLOWLINE ELEVATION. ADD 0.5' TYPICAL FOR TOP OF
- SLOPE WITHIN HANDICAP PARKING AREA TO MEET ADA
- . SITE PEDESTRIAN ACCESS RAMP (1:12 MAX.) WITH RETAINING WALLS. SEE ARCHITECTURAL.
- SITE EXTERIOR STAIRS/STEPS. SEE ARCHITECTURAL. PORTION OF SITE STORM DRAIN SYSTEM TO BE INSTALLED
- PROPOSED ROOF DISCHARGE LOCATION. SEE CG-501 FOR
- 10. CONSTRUCT EXTENDED STEM WALL TO ACHIEVE GRADE
- 2. ONE-HALF FOOT DESIGN CONTOURS (0.5' INCREMENTS) SHOWN DASHED TO CLARIFY GRADING CONCEPT. SEE LEGEND FOR ADDITIONAL INFORMATION.
- A.P.S. STANDARDS, ALL ROCK EROSION PROTECTION WITHIN THE SCHOOL SITE IS TO BE 6" AVG. DIA. ROUNDED ROCK EMBEDDED IN CONCRETE. NO LOOSE COBBLE SWALES OR EROSION PROTECTION SHALL BE ALLOWED ON A.P.S. DISTRICT PROPERTIES.
- HARVESTING SHALL OCCUR WITHIN 10' OF BUILDINGS.
- 17. CONSTRUCT SITE RETAINING WALL TO ACHIEVE REQUIRED GRADE DIFFERENCE AT ELEVATIONS SHOWN. SEE ARCHITECTURAL FOR ADDITIONAL INFORMATION INCLUDING GUARDRAILS WHERE
- 19. CONSTRUCT 8" HIGH HEADER CURB TO DEFLECT UPSTREAM

LEGEND

---- EXISTING CONTOUR

| 02            | PROPOSED 1' CONTOUR     |
|---------------|-------------------------|
| 02.5          | PROPOSED 0.5' CONTOUR   |
| <b>4</b> 03.8 | PROPOSED SPOT ELEVATION |
|               | FLOW ARROW              |
| FF = 5604.50  | FINISH FLOOR ELEVATION  |
| INV=          | INVERT ELEVATION        |
| FL=           | FLOWLINE ELEVATION      |
| **********    | PROPOSED STORM DRAIN    |

# SITE KEY

MARK | DATE | DESCRIPTION PERMIT DRAWN BY: CHECKED BY: APRIL 1, 2016

SHEET TITLE

**GRADING AND** DRAINAGE PLAN 1 OF 3

CG-101