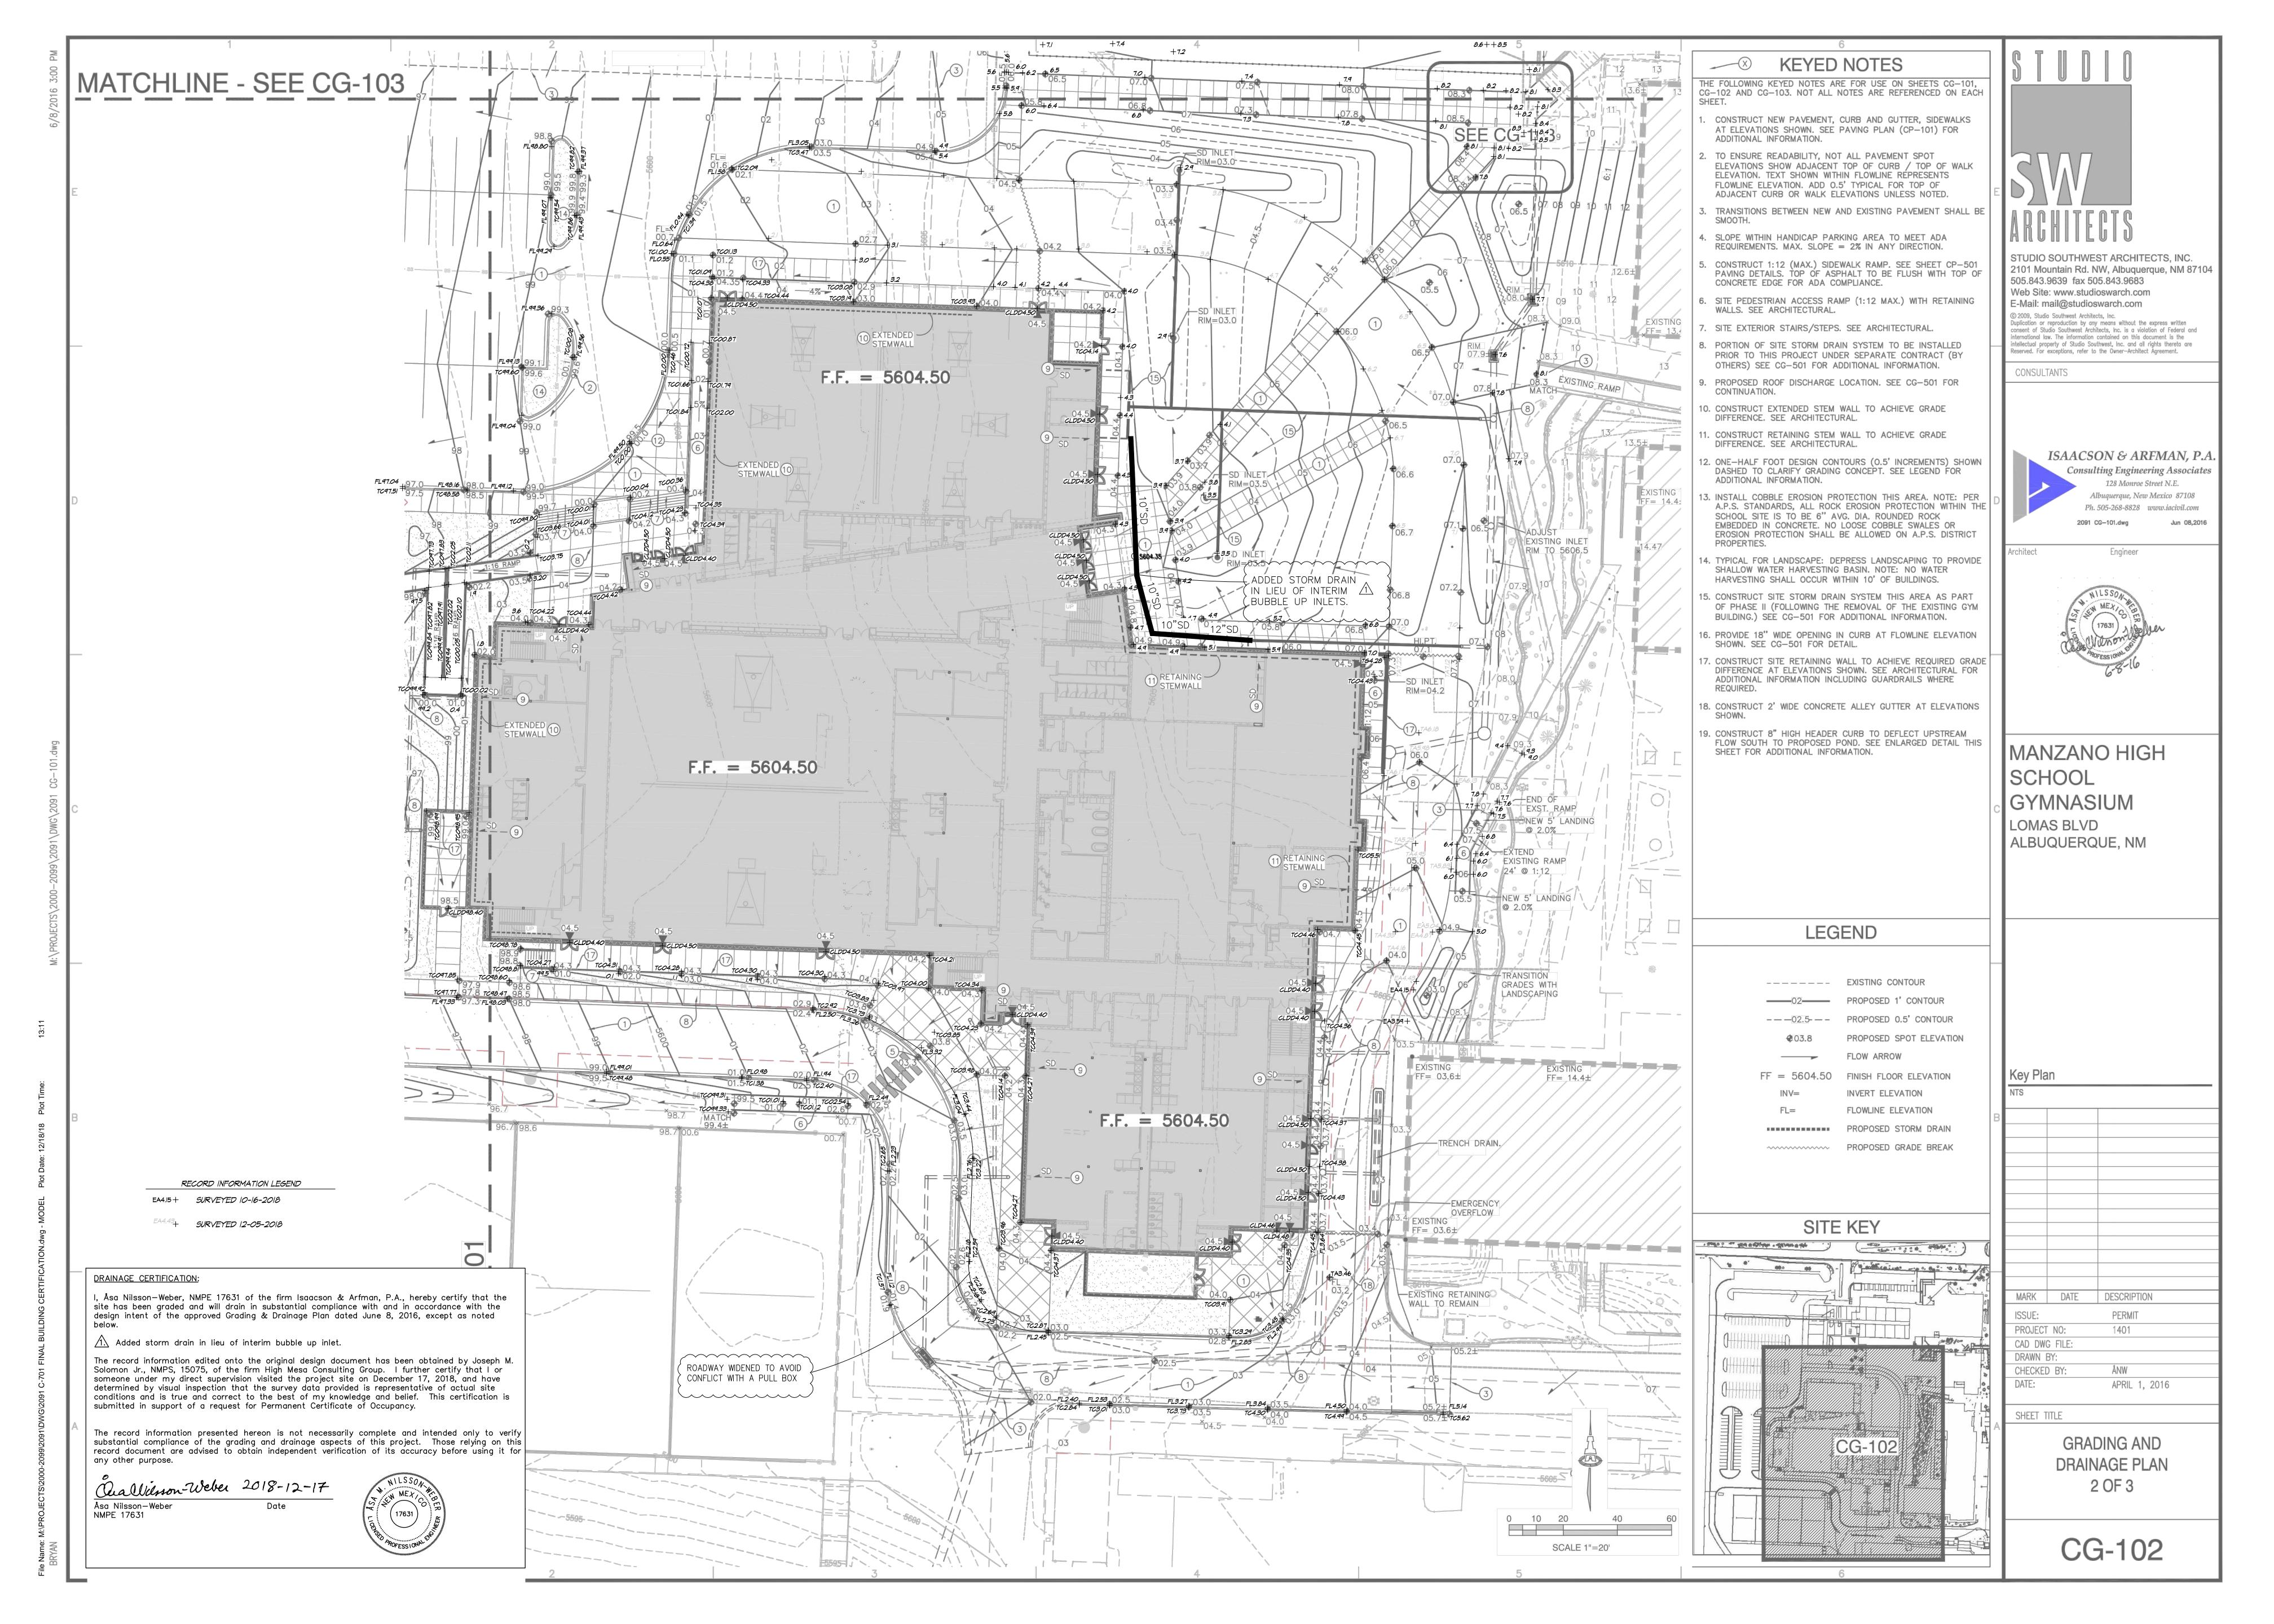

### DRAINAGE AND TRANSPORTATION INFORMATION SHEET (REV 6/2018)

| Manzano High School Gymnasium  Project Title: Gymnasium Building Permit #:                                                                                                                                                                                                                                                                                                                                        |                                                                                                                                                                                               | Hydrology File #: K22D020                                                                                                                                      |  |
|-------------------------------------------------------------------------------------------------------------------------------------------------------------------------------------------------------------------------------------------------------------------------------------------------------------------------------------------------------------------------------------------------------------------|-----------------------------------------------------------------------------------------------------------------------------------------------------------------------------------------------|----------------------------------------------------------------------------------------------------------------------------------------------------------------|--|
| DRB#: F                                                                                                                                                                                                                                                                                                                                                                                                           |                                                                                                                                                                                               |                                                                                                                                                                |  |
| Legal Description: Unplatted Lands of APS a                                                                                                                                                                                                                                                                                                                                                                       |                                                                                                                                                                                               |                                                                                                                                                                |  |
| City Address: 12200 Lomas Blvd. NE - Albud                                                                                                                                                                                                                                                                                                                                                                        | querque, NM 87112                                                                                                                                                                             |                                                                                                                                                                |  |
| Applicant: Isaacson & Arfman, PA                                                                                                                                                                                                                                                                                                                                                                                  |                                                                                                                                                                                               | Contact: Åsa Nilsson-Weber                                                                                                                                     |  |
| Address: 128 Monroe Street NE - Albuquerq                                                                                                                                                                                                                                                                                                                                                                         |                                                                                                                                                                                               |                                                                                                                                                                |  |
| Phone#:(505) 268-8828 F                                                                                                                                                                                                                                                                                                                                                                                           | 'ax#:                                                                                                                                                                                         | E-mail: asaw@iacivil.com                                                                                                                                       |  |
| Other Contact: Studio Southwest Architects,                                                                                                                                                                                                                                                                                                                                                                       | Inc.                                                                                                                                                                                          | Contact: Richard Braun                                                                                                                                         |  |
| Address: 2101 Mountain Road NW - Albuque                                                                                                                                                                                                                                                                                                                                                                          | erque, NM 87104                                                                                                                                                                               |                                                                                                                                                                |  |
| Phone#: <u>(505)</u> 843-9639 F                                                                                                                                                                                                                                                                                                                                                                                   | ax#:                                                                                                                                                                                          | _ E-mail:                                                                                                                                                      |  |
| TYPE OF DEVELOPMENT: PLAT                                                                                                                                                                                                                                                                                                                                                                                         | RESIDENCE DRB                                                                                                                                                                                 | SITE X ADMIN SITE                                                                                                                                              |  |
| Check all that Apply:                                                                                                                                                                                                                                                                                                                                                                                             |                                                                                                                                                                                               |                                                                                                                                                                |  |
| DEPARTMENT:  X HYDROLOGY/ DRAINAGE  TRAFFIC/ TRANSPORTATION  TYPE OF SUBMITTAL:  X ENGINEER ARCHITECT CERTIFICATION  PAD CERTIFICATION  CONCEPTUAL G & D PLAN  GRADING PLAN  DRAINAGE REPORT  DRAINAGE MASTER PLAN  FLOODPLAIN DEVELOPMENT PERMIT API  ELEVATION CERTIFICATE  CLOMR/LOMR  TRAFFIC CIRCULATION LAYOUT (TCL)  TRAFFIC IMPACT STUDY (TIS)  STREET LIGHT LAYOUT  OTHER (SPECIFY)  PRE-DESIGN MEETING? | BUILDING PER  X CERTIFICATE  PRELIMINARY  SITE PLAN FOR  FINAL PLAT A  SIA/ RELEASE  FOUNDATION  GRADING PER  SO-19 APPROV  PAVING PERM  GRADING/ PAI  WORK ORDER A  CLOMR/LOMR  FLOODPLAIN I | PLAT APPROVAL R SUB'D APPROVAL R BLDG. PERMIT APPROVAL APPROVAL OF FINANCIAL GUARANTEE PERMIT APPROVAL AMIT APPROVAL JAL IIT APPROVAL O CERTIFICATION APPROVAL |  |
| DATE SUBMITTED: <u>December 18, 2018</u>                                                                                                                                                                                                                                                                                                                                                                          |                                                                                                                                                                                               |                                                                                                                                                                |  |
| COA STAFF:                                                                                                                                                                                                                                                                                                                                                                                                        | ELECTRONIC SUBMITTAL RECEIVED:                                                                                                                                                                |                                                                                                                                                                |  |
| 1                                                                                                                                                                                                                                                                                                                                                                                                                 | FEE PAID:                                                                                                                                                                                     |                                                                                                                                                                |  |

## DRAINAGE CERTIFICATION:

NMPE 17631

I, Åsa Nilsson—Weber, NMPE 17631 of the firm Isaacson & Arfman, P.A., hereby certify that the site has been graded and will drain in substantial compliance with and in accordance with the design intent of the approved Grading & Drainage Plan dated June 8, 2016, except as noted

1. Added storm drain in lieu of interim bubble up inlet.

The record information edited onto the original design document has been obtained by Joseph M. Solomon Jr., NMPS, 15075, of the firm High Mesa Consulting Group. I further certify that I or someone under my direct supervision visited the project site on December 17, 2018, and have determined by visual inspection that the survey data provided is representative of actual site conditions and is true and correct to the best of my knowledge and belief. This certification is submitted in support of a request for Permanent Certificate of Occupancy.

The record information presented hereon is not necessarily complete and intended only to verify substantial compliance of the grading and drainage aspects of this project. Those relying on this record document are advised to obtain independent verification of its accuracy before using it for any other purpose.

Quallesson-Weber 2018-12-17 Åsa Nilsson-Weber

**KEYED NOTES** 

~\_\_\_\_

SCALE 1"=20'

- CONSTRUCT NEW PAVEMENT, CURB AND GUTTER, SIDEWALKS AT ELEVATIONS SHOWN. SEE PAVING PLAN (CP-101) FOR
  - TO ENSURE READABILITY, NOT ALL PAVEMENT SPOT ELEVATIONS SHOW ADJACENT TOP OF CURB / TOP OF WALK
- ADJACENT CURB OR WALK ELEVATIONS UNLESS NOTED. TRANSITIONS BETWEEN NEW AND EXISTING PAVEMENT SHALL B
- REQUIREMENTS. MAX. SLOPE = 2% IN ANY DIRECTION.
- . CONSTRUCT 1:12 (MAX.) SIDEWALK RAMP. SEE SHEET CP-501 PAVING DETAILS. TOP OF ASPHALT TO BE FLUSH WITH TOP OF CONCRETE EDGE FOR ADA COMPLIANCE.

- PRIOR TO THIS PROJECT UNDER SEPARATE CONTRACT (BY OTHERS) SEE CG-501 FOR ADDITIONAL INFORMATION.
- DIFFERENCE. SEE ARCHITECTURAL.
- 11. CONSTRUCT RETAINING STEM WALL TO ACHIEVE GRADE DIFFERENCE, SEE ARCHITECTURAL.
- 13. INSTALL COBBLE EROSION PROTECTION THIS AREA, NOTE: PER
- 4. TYPICAL FOR LANDSCAPE: DEPRESS LANDSCAPING TO PROVIDE SHALLOW WATER HARVESTING BASIN. NOTE: NO WATER
- 5. CONSTRUCT SITE STORM DRAIN SYSTEM THIS AREA AS PART OF PHASE II (FOLLOWING THE REMOVAL OF THE EXISTING GYM BUILDING.) SEE CG-501 FOR ADDITIONAL INFORMATION.
- 16. PROVIDE 18" WIDE OPENING IN CURB AT FLOWLINE ELEVATION SHOWN. SEE CG-501 FOR DETAIL.
- 18. CONSTRUCT 2' WIDE CONCRETE ALLEY GUTTER AT ELEVATIONS

EXTENDED STEMWALL

FLOW SOUTH TO PROPOSED POND, SEE ENLARGED DETAIL THIS SHEET FOR ADDITIONAL INFORMATION.

THE FOLLOWING KEYED NOTES ARE FOR USE ON SHEETS CG-101, CG-102 AND CG-103. NOT ALL NOTES ARE REFERENCED ON EACH

- ELEVATION. TEXT SHOWN WITHIN FLOWLINE RÉPRESENTS FLOWLINE ELEVATION. ADD 0.5' TYPICAL FOR TOP OF
- SLOPE WITHIN HANDICAP PARKING AREA TO MEET ADA
- . SITE PEDESTRIAN ACCESS RAMP (1:12 MAX.) WITH RETAINING WALLS. SEE ARCHITECTURAL.
- SITE EXTERIOR STAIRS/STEPS. SEE ARCHITECTURAL. PORTION OF SITE STORM DRAIN SYSTEM TO BE INSTALLED
- PROPOSED ROOF DISCHARGE LOCATION. SEE CG-501 FOR
- 10. CONSTRUCT EXTENDED STEM WALL TO ACHIEVE GRADE
- 2. ONE-HALF FOOT DESIGN CONTOURS (0.5' INCREMENTS) SHOWN DASHED TO CLARIFY GRADING CONCEPT. SEE LEGEND FOR ADDITIONAL INFORMATION.
- A.P.S. STANDARDS, ALL ROCK EROSION PROTECTION WITHIN THE SCHOOL SITE IS TO BE 6" AVG. DIA. ROUNDED ROCK EMBEDDED IN CONCRETE. NO LOOSE COBBLE SWALES OR EROSION PROTECTION SHALL BE ALLOWED ON A.P.S. DISTRICT PROPERTIES.
- HARVESTING SHALL OCCUR WITHIN 10' OF BUILDINGS.
- 17. CONSTRUCT SITE RETAINING WALL TO ACHIEVE REQUIRED GRADE DIFFERENCE AT ELEVATIONS SHOWN. SEE ARCHITECTURAL FOR ADDITIONAL INFORMATION INCLUDING GUARDRAILS WHERE
- 19. CONSTRUCT 8" HIGH HEADER CURB TO DEFLECT UPSTREAM

LEGEND

---- EXISTING CONTOUR

| 02            | PROPOSED 1' CONTOUR     |
|---------------|-------------------------|
| 02.5          | PROPOSED 0.5' CONTOUR   |
| <b>4</b> 03.8 | PROPOSED SPOT ELEVATION |
|               | FLOW ARROW              |
| FF = 5604.50  | FINISH FLOOR ELEVATION  |
| INV=          | INVERT ELEVATION        |
| FL=           | FLOWLINE ELEVATION      |
| **********    | PROPOSED STORM DRAIN    |

~~~~~~ PROPOSED GRADE BREAK

# SITE KEY

MARK | DATE | DESCRIPTION PERMIT DRAWN BY: CHECKED BY: APRIL 1, 2016

SHEET TITLE

**GRADING AND** DRAINAGE PLAN 1 OF 3

CG-101