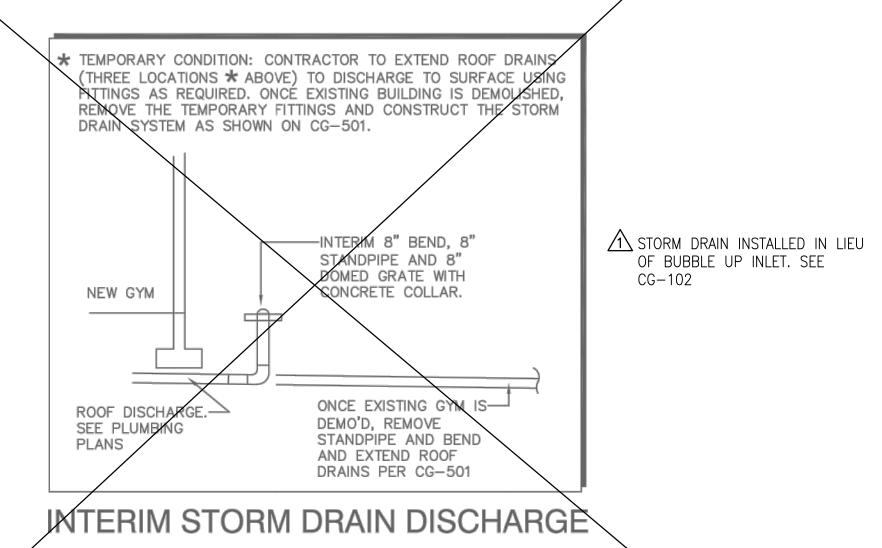

1. Added storm drain in lieu of interim bubble up inlet.

The record information edited onto the original design document has been obtained by Joseph M. Solomon Jr., NMPS, 15075, of the firm High Mesa Consulting Group. I further certify that I or someone under my direct supervision visited the project site on December 17, 2018, and have determined by visual inspection that the survey data provided is representative of actual site conditions and is true and correct to the best of my knowledge and belief. This certification is submitted in support of a request for Permanent Certificate of Occupancy.

- PRIOR TO THIS PROJECT UNDER SEPARATE CONTRACT (BY OTHERS) SEE CG-501 FOR ADDITIONAL INFORMATION.
- DIFFERENCE. SEE ARCHITECTURAL.
- 11. CONSTRUCT RETAINING STEM WALL TO ACHIEVE GRADE DIFFERENCE, SEE ARCHITECTURAL.
- 13. INSTALL COBBLE EROSION PROTECTION THIS AREA, NOTE: PER
- 4. TYPICAL FOR LANDSCAPE: DEPRESS LANDSCAPING TO PROVIDE SHALLOW WATER HARVESTING BASIN. NOTE: NO WATER
- 5. CONSTRUCT SITE STORM DRAIN SYSTEM THIS AREA AS PART OF PHASE II (FOLLOWING THE REMOVAL OF THE EXISTING GYM BUILDING.) SEE CG-501 FOR ADDITIONAL INFORMATION.
- 16. PROVIDE 18" WIDE OPENING IN CURB AT FLOWLINE ELEVATION SHOWN. SEE CG-501 FOR DETAIL.
- 18. CONSTRUCT 2' WIDE CONCRETE ALLEY GUTTER AT ELEVATIONS

EXTENDED STEMWALL

FLOW SOUTH TO PROPOSED POND, SEE ENLARGED DETAIL THIS SHEET FOR ADDITIONAL INFORMATION.

THE FOLLOWING KEYED NOTES ARE FOR USE ON SHEETS CG-101, CG-102 AND CG-103. NOT ALL NOTES ARE REFERENCED ON EACH

- ELEVATION. TEXT SHOWN WITHIN FLOWLINE RÉPRESENTS FLOWLINE ELEVATION. ADD 0.5' TYPICAL FOR TOP OF
- SLOPE WITHIN HANDICAP PARKING AREA TO MEET ADA
- . SITE PEDESTRIAN ACCESS RAMP (1:12 MAX.) WITH RETAINING WALLS. SEE ARCHITECTURAL.
- SITE EXTERIOR STAIRS/STEPS. SEE ARCHITECTURAL. PORTION OF SITE STORM DRAIN SYSTEM TO BE INSTALLED
- PROPOSED ROOF DISCHARGE LOCATION. SEE CG-501 FOR
- 10. CONSTRUCT EXTENDED STEM WALL TO ACHIEVE GRADE
- 2. ONE-HALF FOOT DESIGN CONTOURS (0.5' INCREMENTS) SHOWN DASHED TO CLARIFY GRADING CONCEPT. SEE LEGEND FOR ADDITIONAL INFORMATION.
- A.P.S. STANDARDS, ALL ROCK EROSION PROTECTION WITHIN THE SCHOOL SITE IS TO BE 6" AVG. DIA. ROUNDED ROCK EMBEDDED IN CONCRETE. NO LOOSE COBBLE SWALES OR EROSION PROTECTION SHALL BE ALLOWED ON A.P.S. DISTRICT PROPERTIES.
- HARVESTING SHALL OCCUR WITHIN 10' OF BUILDINGS.
- 17. CONSTRUCT SITE RETAINING WALL TO ACHIEVE REQUIRED GRADE DIFFERENCE AT ELEVATIONS SHOWN. SEE ARCHITECTURAL FOR ADDITIONAL INFORMATION INCLUDING GUARDRAILS WHERE
- 19. CONSTRUCT 8" HIGH HEADER CURB TO DEFLECT UPSTREAM