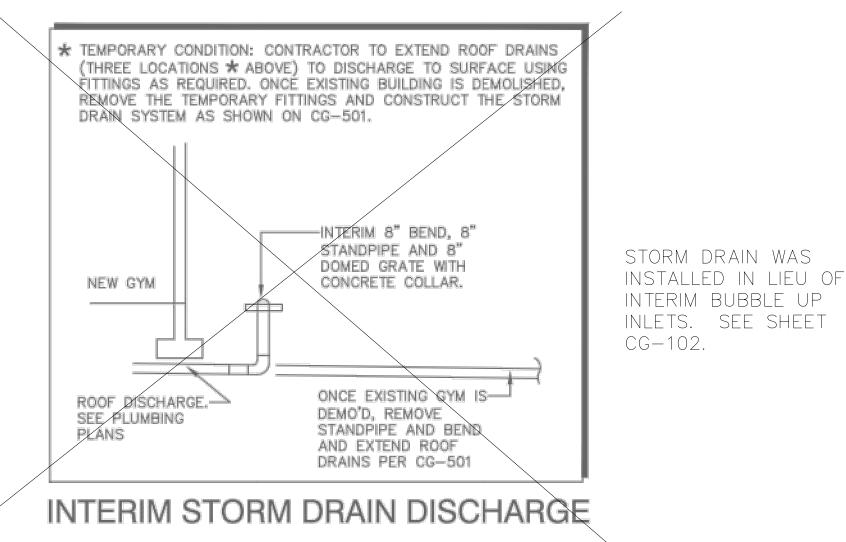

## **KEYED NOTES**

THE FOLLOWING KEYED NOTES ARE FOR USE ON SHEETS CG-101, CG-102 AND CG-103. NOT ALL NOTES ARE REFERENCED ON EACH

- CONSTRUCT NEW PAVEMENT, CURB AND GUTTER, SIDEWALKS AT ELEVATIONS SHOWN, SEE PAVING PLAN (CP-101) FOR ADDITIONAL INFORMATION.
- TO ENSURE READABILITY, NOT ALL PAVEMENT SPOT ELEVATIONS SHOW ADJACENT TOP OF CURB / TOP OF WALK ELEVATION. TEXT SHOWN WITHIN FLOWLINE REPRESENTS FLOWLINE ELEVATION. ADD 0.5' TYPICAL FOR TOP OF ADJACENT CURB OR WALK ELEVATIONS UNLESS NOTED.
- TRANSITIONS BETWEEN NEW AND EXISTING PAVEMENT SHALL
- SLOPE WITHIN HANDICAP PARKING AREA TO MEET ADA REQUIREMENTS. MAX. SLOPE = 2% IN ANY DIRECTION.
- CONSTRUCT 1:12 (MAX.) SIDEWALK RAMP. SEE SHEET CP-501 PAVING DETAILS. TOP OF ASPHALT TO BE FLUSH WITH TOP OF CONCRETE EDGE FOR ADA COMPLIANCE.
- . SITE PEDESTRIAN ACCESS RAMP (1:12 MAX.) WITH RETAINING WALLS. SEE ARCHITECTURAL.
- . SITE EXTERIOR STAIRS/STEPS, SEE ARCHITECTURAL.
- PORTION OF SITE STORM DRAIN SYSTEM TO BE INSTALLED PRIOR TO THIS PROJECT UNDER SEPARATE CONTRACT (BY OTHERS) SEE CG-501 FOR ADDITIONAL INFORMATION.
- PROPOSED ROOF DISCHARGE LOCATION. SEE CG-501 FOR CONTINUATION.
- O. CONSTRUCT EXTENDED STEM WALL TO ACHIEVE GRADE DIFFERENCE. SEE ARCHITECTURAL.
- . CONSTRUCT RETAINING STEM WALL TO ACHIEVE GRADE DIFFERENCE. SEE ARCHITECTURAL.

ADDITIONAL INFORMATION.

- 2. ONE-HALF FOOT DESIGN CONTOURS (0.5' INCREMENTS) SHOWN DASHED TO CLARIFY GRADING CONCEPT. SEE LEGEND FOR
- . INSTALL COBBLE EROSION PROTECTION THIS AREA. NOTE: PER A.P.S. STANDARDS, ALL ROCK EROSION PROTECTION WITHIN THE SCHOOL SITE IS TO BE 6" AVG. DIA. ROUNDED ROCK EMBEDDED IN CONCRETE. NO LOOSE COBBLE SWALES OR EROSION PROTECTION SHALL BE ALLOWED ON A.P.S. DISTRICT
- . TYPICAL FOR LANDSCAPE: DEPRESS LANDSCAPING TO PROVIDE SHALLOW WATER HARVESTING BASIN, NOTE: NO WATER HARVESTING SHALL OCCUR WITHIN 10' OF BUILDINGS.
- I. CONSTRUCT SITE STORM DRAIN SYSTEM THIS AREA AS PART OF PHASE II (FOLLOWING THE REMOVAL OF THE EXISTING GYM BUILDING.) SEE CG-501 FOR ADDITIONAL INFORMATION.
- 6. PROVIDE 18" WIDE OPENING IN CURB AT FLOWLINE ELEVATION SHOWN. SEE CG-501 FOR DETAIL.
- 17. CONSTRUCT SITE RETAINING WALL TO ACHIEVE REQUIRED GRADE ADDITIONAL INFORMATION INCLUDING GUARDRAILS WHERE
- 18. CONSTRUCT 2' WIDE CONCRETE ALLEY GUTTER AT ELEVATIONS
- 19. CONSTRUCT 8" HIGH HEADER CURB TO DEFLECT UPSTREAM FLOW SOUTH TO PROPOSED POND, SEE ENLARGED DETAIL THIS SHEET FOR ADDITIONAL INFORMATION.