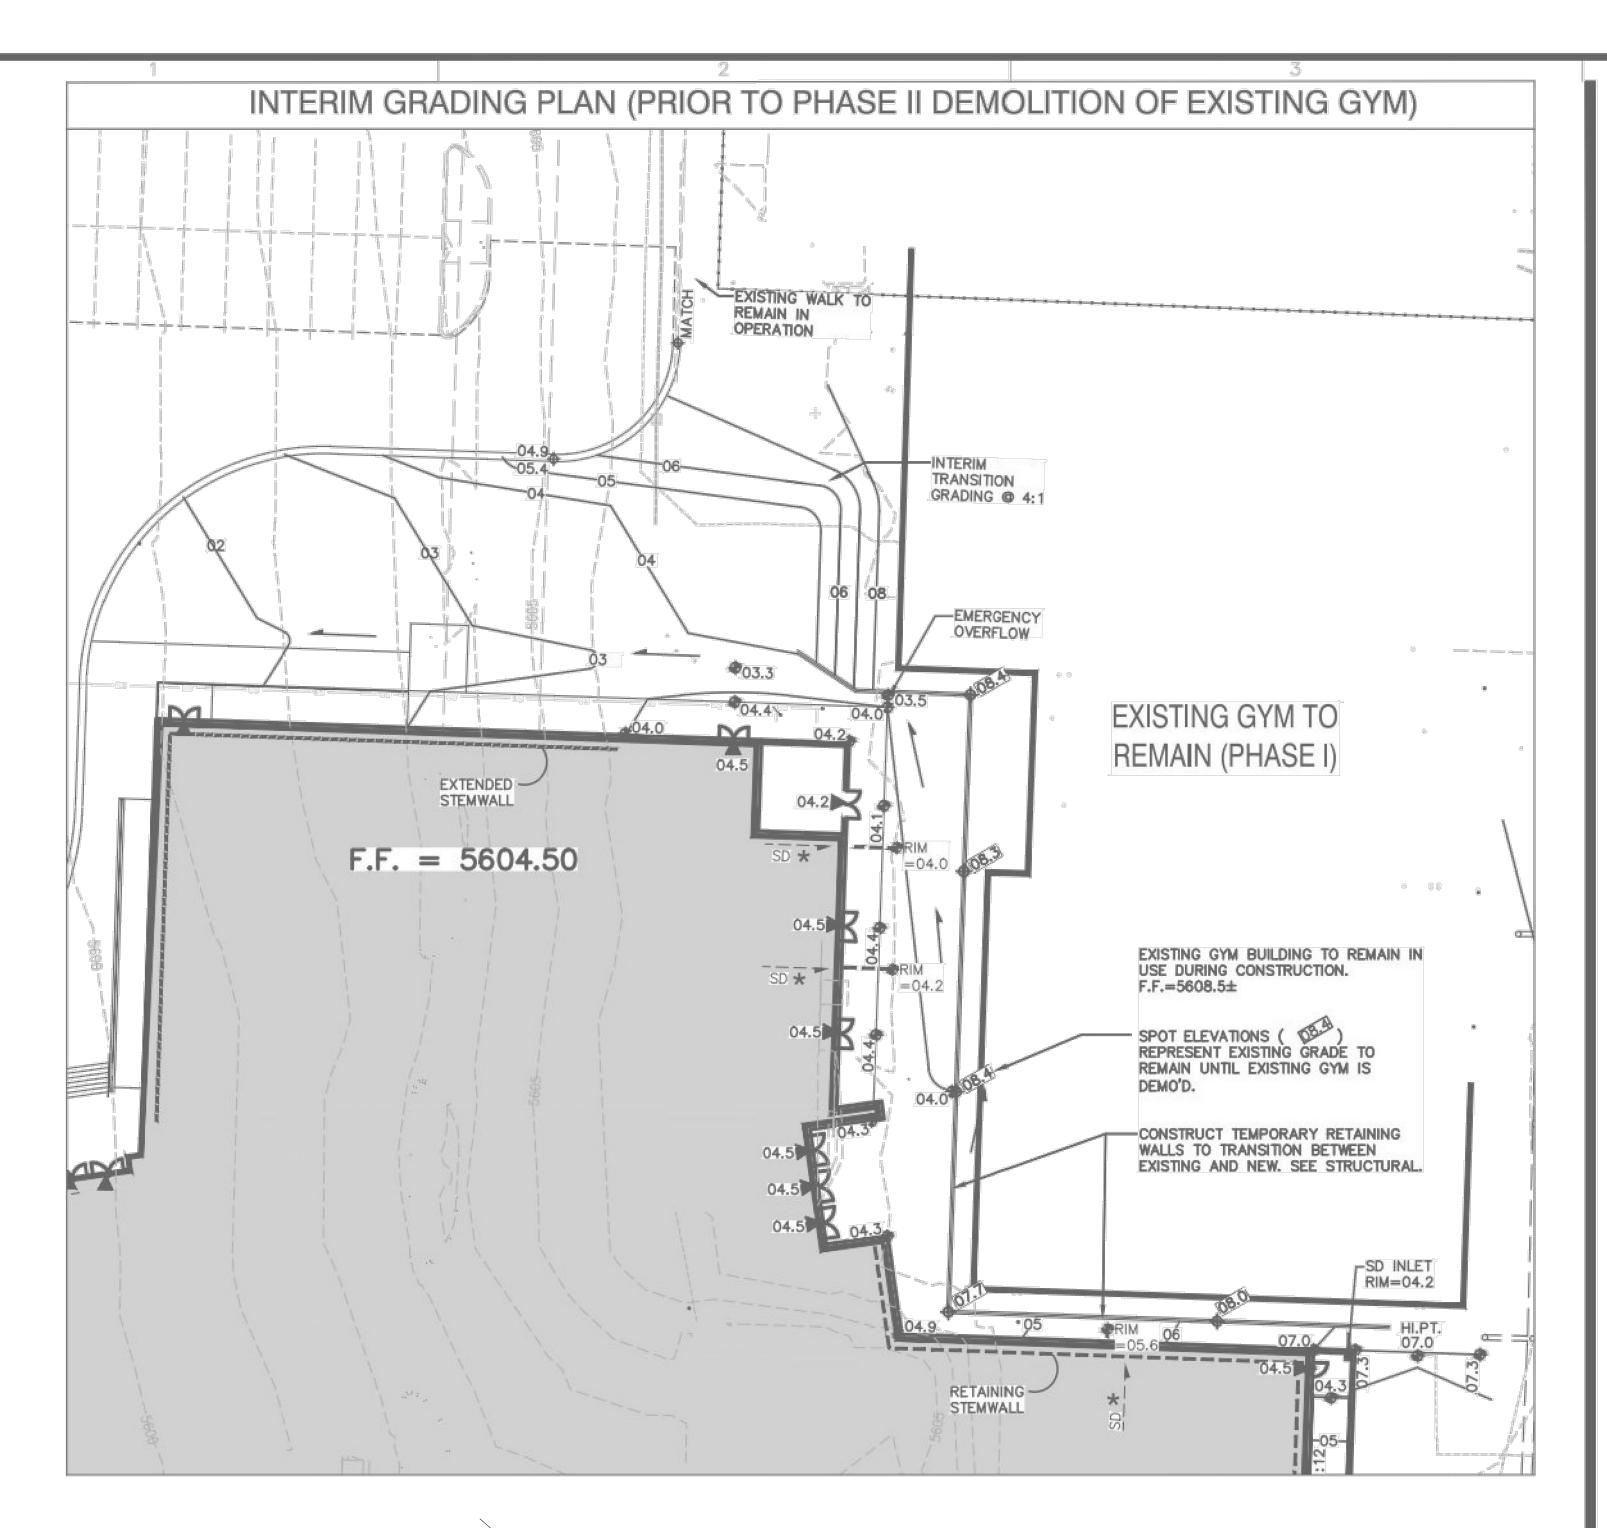

NM 87103

1. The interim grading plan on CG-101 needs to be implemented. The temporary retaining walls, swale, and grading needs to be constructed and surveyed; the removal of the bubblers is acceptable. The area between the new gym and old building needs to be able to drain in the interim condition and be certified as such. Runoff from the old building will pond in the low area along the east side of the new gym. Watermarks are present along the new gym building and there are indications of ponding already. With larger storm events, it is likely that the new building will flood. Photos of the area of concern:

## **KEYED NOTES**

THE FOLLOWING KEYED NOTES ARE FOR USE ON SHEETS CG-101, CG-102 AND CG-103. NOT ALL NOTES ARE REFERENCED ON EACH

- CONSTRUCT NEW PAVEMENT, CURB AND GUTTER, SIDEWALKS AT ELEVATIONS SHOWN, SEE PAVING PLAN (CP-101) FOR ADDITIONAL INFORMATION.
- TO ENSURE READABILITY, NOT ALL PAVEMENT SPOT ELEVATIONS SHOW ADJACENT TOP OF CURB / TOP OF WALK ELEVATION. TEXT SHOWN WITHIN FLOWLINE REPRESENTS FLOWLINE ELEVATION. ADD 0.5' TYPICAL FOR TOP OF ADJACENT CURB OR WALK ELEVATIONS UNLESS NOTED.
- TRANSITIONS BETWEEN NEW AND EXISTING PAVEMENT SHALL
- SLOPE WITHIN HANDICAP PARKING AREA TO MEET ADA REQUIREMENTS. MAX. SLOPE = 2% IN ANY DIRECTION.
- CONSTRUCT 1:12 (MAX.) SIDEWALK RAMP. SEE SHEET CP-501 PAVING DETAILS. TOP OF ASPHALT TO BE FLUSH WITH TOP OF CONCRETE EDGE FOR ADA COMPLIANCE.
- . SITE PEDESTRIAN ACCESS RAMP (1:12 MAX.) WITH RETAINING WALLS. SEE ARCHITECTURAL.
- . SITE EXTERIOR STAIRS/STEPS, SEE ARCHITECTURAL.
- PORTION OF SITE STORM DRAIN SYSTEM TO BE INSTALLED PRIOR TO THIS PROJECT UNDER SEPARATE CONTRACT (BY OTHERS) SEE CG-501 FOR ADDITIONAL INFORMATION.
- PROPOSED ROOF DISCHARGE LOCATION. SEE CG-501 FOR CONTINUATION.
- O. CONSTRUCT EXTENDED STEM WALL TO ACHIEVE GRADE DIFFERENCE. SEE ARCHITECTURAL.
- . CONSTRUCT RETAINING STEM WALL TO ACHIEVE GRADE DIFFERENCE. SEE ARCHITECTURAL.

ADDITIONAL INFORMATION.

- 2. ONE-HALF FOOT DESIGN CONTOURS (0.5' INCREMENTS) SHOWN DASHED TO CLARIFY GRADING CONCEPT. SEE LEGEND FOR
- . INSTALL COBBLE EROSION PROTECTION THIS AREA. NOTE: PER A.P.S. STANDARDS, ALL ROCK EROSION PROTECTION WITHIN THE SCHOOL SITE IS TO BE 6" AVG. DIA. ROUNDED ROCK EMBEDDED IN CONCRETE. NO LOOSE COBBLE SWALES OR EROSION PROTECTION SHALL BE ALLOWED ON A.P.S. DISTRICT
- . TYPICAL FOR LANDSCAPE: DEPRESS LANDSCAPING TO PROVIDE SHALLOW WATER HARVESTING BASIN, NOTE: NO WATER HARVESTING SHALL OCCUR WITHIN 10' OF BUILDINGS.
- I. CONSTRUCT SITE STORM DRAIN SYSTEM THIS AREA AS PART OF PHASE II (FOLLOWING THE REMOVAL OF THE EXISTING GYM BUILDING.) SEE CG-501 FOR ADDITIONAL INFORMATION.
- 6. PROVIDE 18" WIDE OPENING IN CURB AT FLOWLINE ELEVATION SHOWN. SEE CG-501 FOR DETAIL.
- 17. CONSTRUCT SITE RETAINING WALL TO ACHIEVE REQUIRED GRADE ADDITIONAL INFORMATION INCLUDING GUARDRAILS WHERE
- 18. CONSTRUCT 2' WIDE CONCRETE ALLEY GUTTER AT ELEVATIONS
- 19. CONSTRUCT 8" HIGH HEADER CURB TO DEFLECT UPSTREAM FLOW SOUTH TO PROPOSED POND, SEE ENLARGED DETAIL THIS SHEET FOR ADDITIONAL INFORMATION.

### LEGEND

|              | EXISTING CONTOUR        |
|--------------|-------------------------|
| 02           | PROPOSED 1' CONTOUR     |
| 02.5         | PROPOSED 0.5' CONTOUR   |
| ₫ 03.8       | PROPOSED SPOT ELEVATION |
|              | FLOW ARROW              |
| FF = 5604.50 | FINISH FLOOR ELEVATION  |
|              | INVERT ELEVATION        |
| FL=          | FLOWLINE ELEVATION      |
|              | PROPOSED STORM DRAIN    |

PROPOSED GRADE BREAK

SITE KEY DATE MARK PROJECT NO: CAD DWG FILE CHECKED BY: SHEET TITLE DRAINAGE PLAN 1 OF 3

DESCRIPTION APRIL 1, 2016

GRADING AND

CG-101

e Path: P.(MM)2016/2016/051.1/SUR/ASBULTS 6-7-18/ | Plot Date: | 06-21