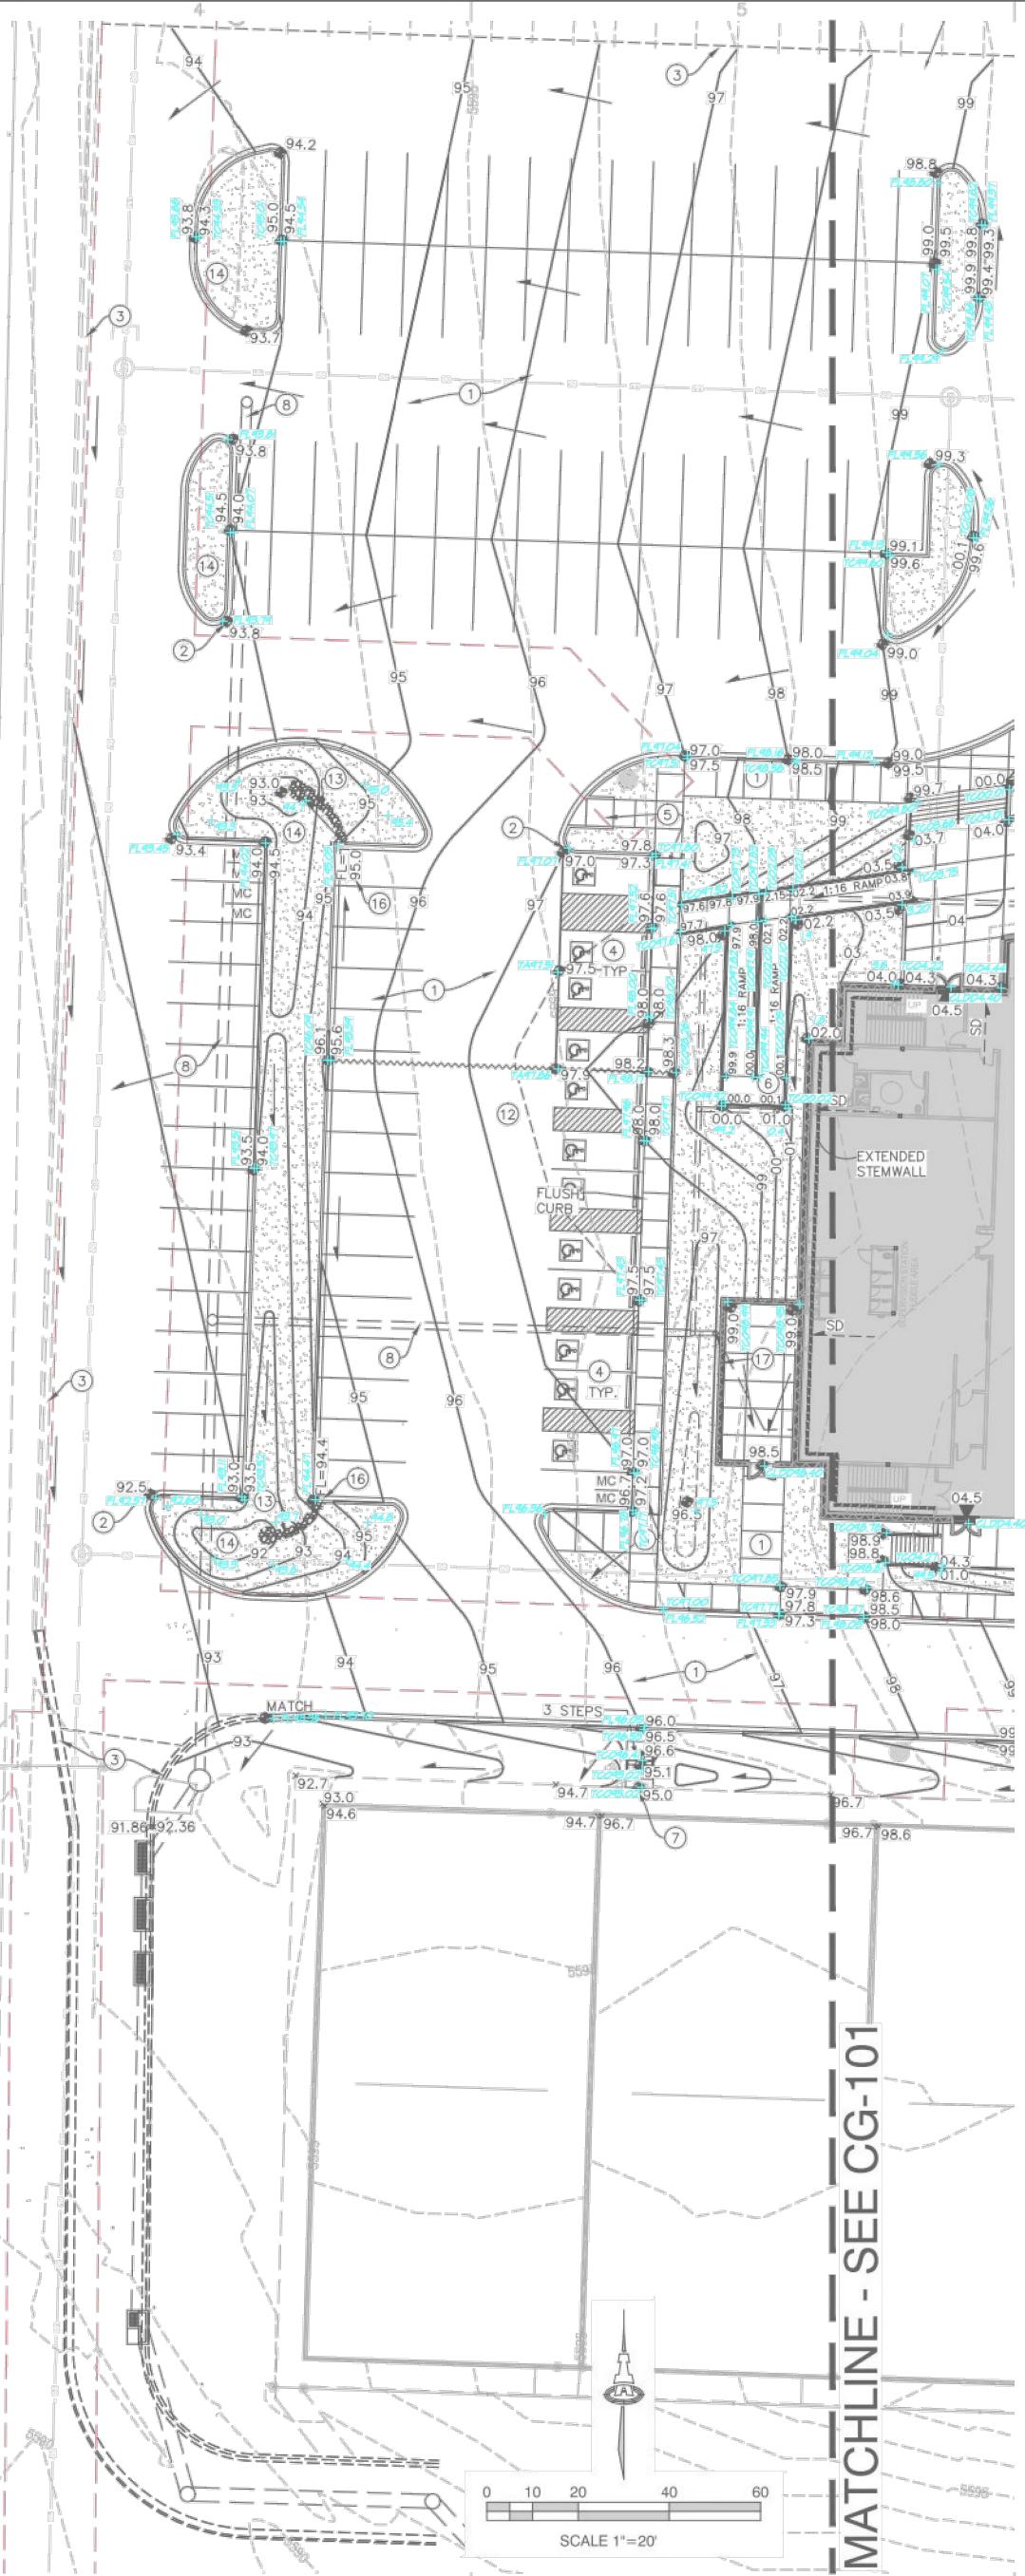

### LEGEND

|              | EXISTING CONTOUR        |
|--------------|-------------------------|
| 02           | PROPOSED 1' CONTOUR     |
| 02.5         | PROPOSED 0.5' CONTOUR   |
| ₫ 03.8       | PROPOSED SPOT ELEVATION |
|              | FLOW ARROW              |
| FF = 5604.50 | FINISH FLOOR ELEVATION  |
|              | INVERT ELEVATION        |
| FL=          | FLOWLINE ELEVATION      |
|              | PROPOSED STORM DRAIN    |

PROPOSED GRADE BREAK

SITE KEY DATE MARK PROJECT NO: CAD DWG FILE CHECKED BY: SHEET TITLE DRAINAGE PLAN 1 OF 3

DESCRIPTION APRIL 1, 2016

GRADING AND

CG-101

e Path: P.(MM)2016/2016/051.1/SUR/ASBULTS 6-7-18/ | Plot Date: | 06-21