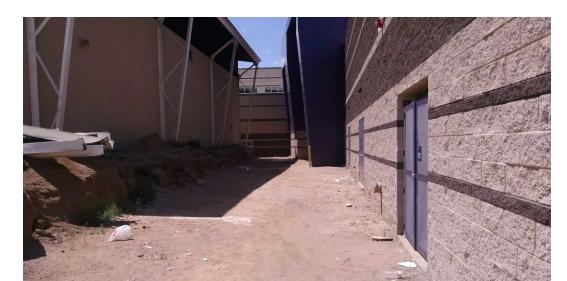

NM 87103

1. The interim grading plan on CG-101 needs to be implemented. The temporary retaining walls, swale, and grading needs to be constructed and surveyed; the removal of the bubblers is acceptable. The area between the new gym and old building needs to be able to drain in the interim condition and be certified as such. Runoff from the old building will pond in the low area along the east side of the new gym. Watermarks are present along the new gym building and there are indications of ponding already. With larger storm events, it is likely that the new building will flood. Photos of the area of concern: