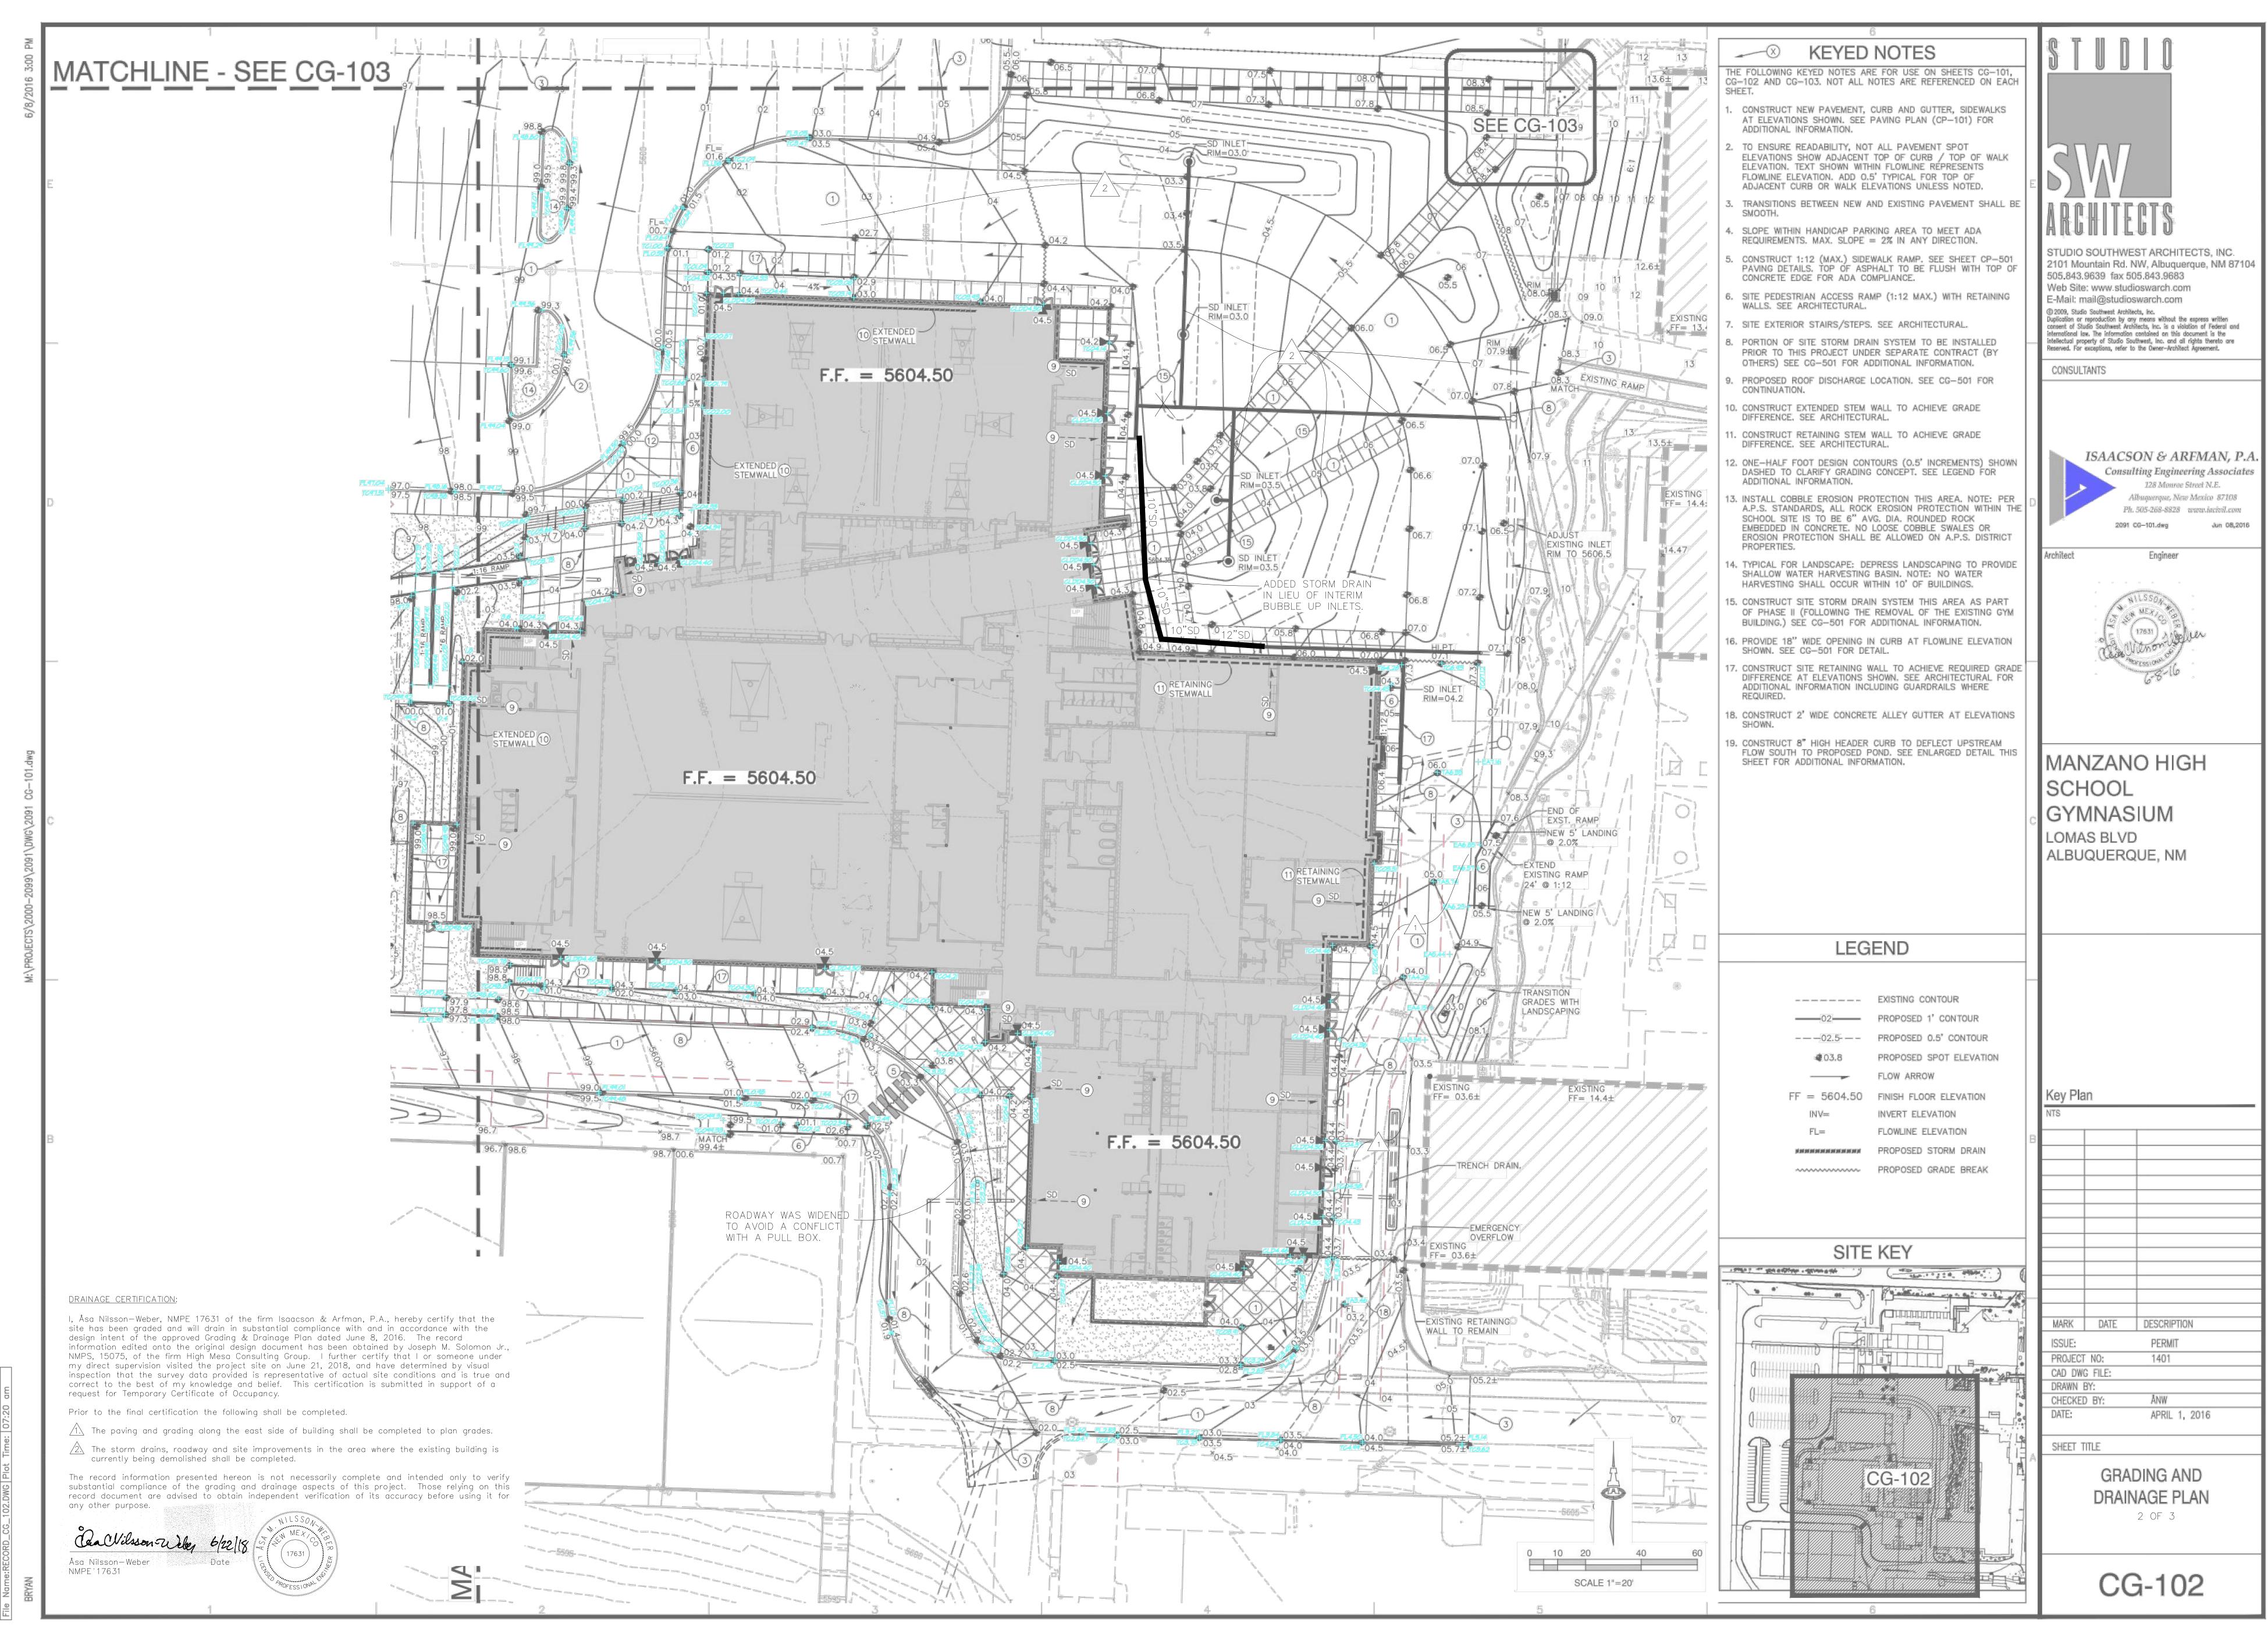

### DRAINAGE CERTIFICATION:

I, Åsa Nilsson—Weber, NMPE 17631 of the firm Isaacson & Arfman, P.A., hereby certify that the site has been graded and will drain in substantial compliance with and in accordance with the design intent of the approved Grading & Drainage Plan dated June 8, 2016. The record information edited onto the original design document has been obtained by Joseph M. Solomon Jr., NMPS, 15075, of the firm High Mesa Consulting Group. I further certify that I or someone under my direct supervision visited the project site on June 21, 2018, and have determined by visual inspection that the survey data provided is representative of actual site conditions and is true and correct to the best of my knowledge and belief. This certification is submitted in support of a request for Temporary Certificate of Occupancy.

Prior to the final certification the following shall be completed.

1 The paving and grading along the east side of building shall be completed to plan grades.

2. The storm drains, roadway and site improvements in the area where the existing building is currently being demolished shall be completed.

The record information presented hereon is not necessarily complete and intended only to verify substantial compliance of the grading and drainage aspects of this project. Those relying on this record document are advised to obtain independent verification of its accuracy before using it for any other purpose.

## **KEYED NOTES**

THE FOLLOWING KEYED NOTES ARE FOR USE ON SHEETS CG-101, CG-102 AND CG-103. NOT ALL NOTES ARE REFERENCED ON EACH

- CONSTRUCT NEW PAVEMENT, CURB AND GUTTER, SIDEWALKS AT ELEVATIONS SHOWN, SEE PAVING PLAN (CP-101) FOR ADDITIONAL INFORMATION.
- TO ENSURE READABILITY, NOT ALL PAVEMENT SPOT ELEVATIONS SHOW ADJACENT TOP OF CURB / TOP OF WALK ELEVATION. TEXT SHOWN WITHIN FLOWLINE REPRESENTS FLOWLINE ELEVATION. ADD 0.5' TYPICAL FOR TOP OF ADJACENT CURB OR WALK ELEVATIONS UNLESS NOTED.
- TRANSITIONS BETWEEN NEW AND EXISTING PAVEMENT SHALL
- SLOPE WITHIN HANDICAP PARKING AREA TO MEET ADA REQUIREMENTS. MAX. SLOPE = 2% IN ANY DIRECTION.
- CONSTRUCT 1:12 (MAX.) SIDEWALK RAMP. SEE SHEET CP-501 PAVING DETAILS. TOP OF ASPHALT TO BE FLUSH WITH TOP OF CONCRETE EDGE FOR ADA COMPLIANCE.
- . SITE PEDESTRIAN ACCESS RAMP (1:12 MAX.) WITH RETAINING WALLS. SEE ARCHITECTURAL.
- . SITE EXTERIOR STAIRS/STEPS, SEE ARCHITECTURAL.
- PORTION OF SITE STORM DRAIN SYSTEM TO BE INSTALLED PRIOR TO THIS PROJECT UNDER SEPARATE CONTRACT (BY OTHERS) SEE CG-501 FOR ADDITIONAL INFORMATION.
- PROPOSED ROOF DISCHARGE LOCATION. SEE CG-501 FOR CONTINUATION.
- O. CONSTRUCT EXTENDED STEM WALL TO ACHIEVE GRADE DIFFERENCE. SEE ARCHITECTURAL.
- . CONSTRUCT RETAINING STEM WALL TO ACHIEVE GRADE DIFFERENCE. SEE ARCHITECTURAL.

ADDITIONAL INFORMATION.

- 2. ONE-HALF FOOT DESIGN CONTOURS (0.5' INCREMENTS) SHOWN DASHED TO CLARIFY GRADING CONCEPT. SEE LEGEND FOR
- . INSTALL COBBLE EROSION PROTECTION THIS AREA. NOTE: PER A.P.S. STANDARDS, ALL ROCK EROSION PROTECTION WITHIN THE SCHOOL SITE IS TO BE 6" AVG. DIA. ROUNDED ROCK EMBEDDED IN CONCRETE. NO LOOSE COBBLE SWALES OR EROSION PROTECTION SHALL BE ALLOWED ON A.P.S. DISTRICT
- . TYPICAL FOR LANDSCAPE: DEPRESS LANDSCAPING TO PROVIDE SHALLOW WATER HARVESTING BASIN, NOTE: NO WATER HARVESTING SHALL OCCUR WITHIN 10' OF BUILDINGS.
- I. CONSTRUCT SITE STORM DRAIN SYSTEM THIS AREA AS PART OF PHASE II (FOLLOWING THE REMOVAL OF THE EXISTING GYM BUILDING.) SEE CG-501 FOR ADDITIONAL INFORMATION.
- 6. PROVIDE 18" WIDE OPENING IN CURB AT FLOWLINE ELEVATION SHOWN. SEE CG-501 FOR DETAIL.
- 17. CONSTRUCT SITE RETAINING WALL TO ACHIEVE REQUIRED GRADE ADDITIONAL INFORMATION INCLUDING GUARDRAILS WHERE
- 18. CONSTRUCT 2' WIDE CONCRETE ALLEY GUTTER AT ELEVATIONS
- 19. CONSTRUCT 8" HIGH HEADER CURB TO DEFLECT UPSTREAM FLOW SOUTH TO PROPOSED POND, SEE ENLARGED DETAIL THIS SHEET FOR ADDITIONAL INFORMATION.

### LEGEND

|              | EXISTING CONTOUR        |
|--------------|-------------------------|
| 02           | PROPOSED 1' CONTOUR     |
| 02.5         | PROPOSED 0.5' CONTOUR   |
| ₫ 03.8       | PROPOSED SPOT ELEVATION |
|              | FLOW ARROW              |
| FF = 5604.50 | FINISH FLOOR ELEVATION  |
|              | INVERT ELEVATION        |
| FL=          | FLOWLINE ELEVATION      |
|              | PROPOSED STORM DRAIN    |

PROPOSED GRADE BREAK

SITE KEY DATE MARK PROJECT NO: CAD DWG FILE CHECKED BY: SHEET TITLE DRAINAGE PLAN 1 OF 3

DESCRIPTION APRIL 1, 2016

GRADING AND

CG-101

e Path: P.(MM)2016/2016/051.1/SUR/ASBULTS 6-7-18/ | Plot Date: | 06-21