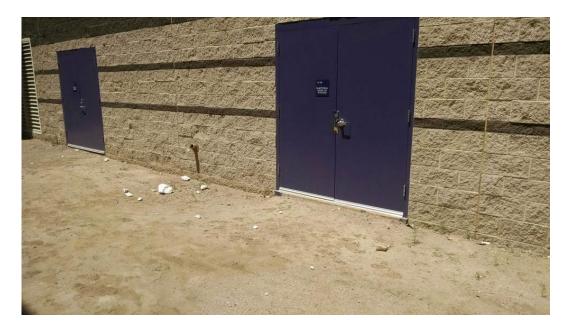

NM 87103

1. The interim grading plan on CG-101 needs to be implemented. The temporary retaining walls, swale, and grading needs to be constructed and surveyed; the removal of the bubblers is acceptable. The area between the new gym and old building needs to be able to drain in the interim condition and be certified as such. Runoff from the old building will pond in the low area along the east side of the new gym. Watermarks are present along the new gym building and there are indications of ponding already. With larger storm events, it is likely that the new building will flood. Photos of the area of concern: