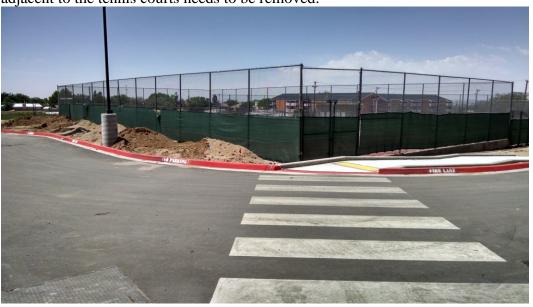

# CITY OF ALBUQUERQUE

Planning Department David Campbell, Director

Mayor Timothy M. Keller

4. The swale needs to be built along the north side of the tennis courts and the excess fill adjacent to the tennis courts needs to be removed: