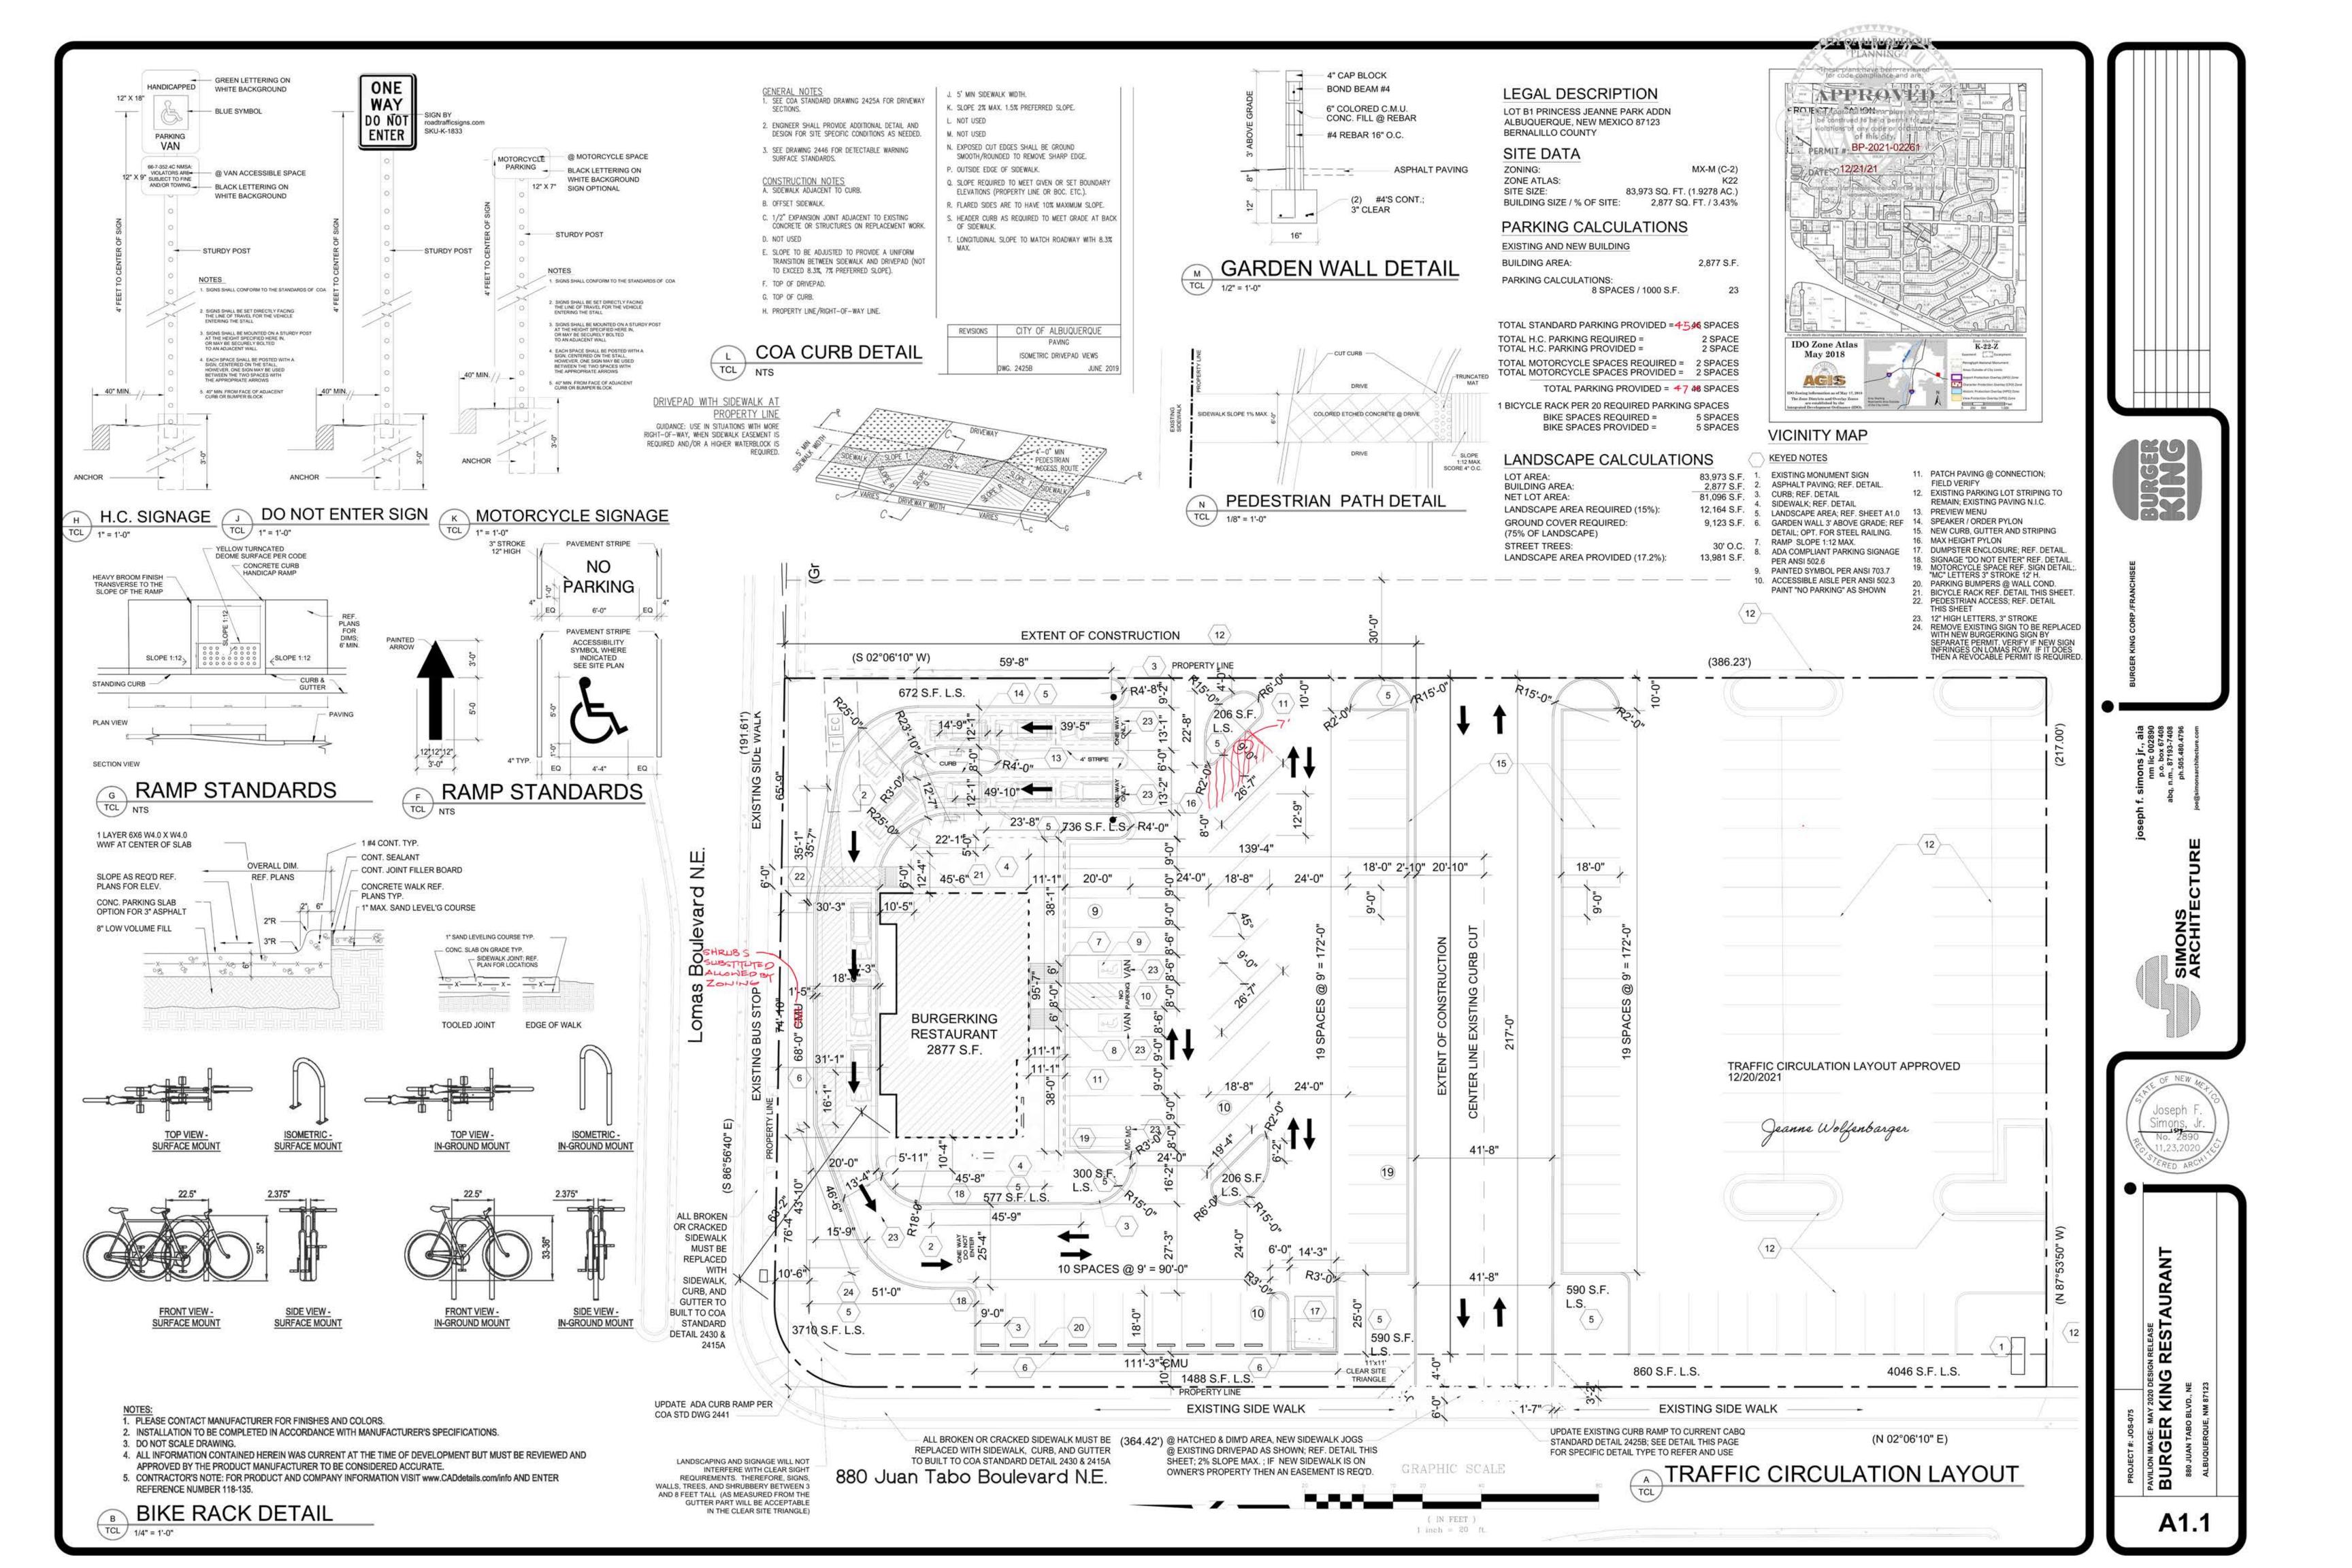

## TRAFFIC CERTIFICATION

I, JOE SIMONS JR., NMRA 002890, OF THE FIRM SIMONS ARCHITECTURE PC, HEREBY CERTIFY THAT THIS PROJECT IS IN SUBSTANTIAL COMPLIANCE WITH AND IN ACCORDANCE WITH THE DESIGN INTENT OF THE DRB. AA OR TCL APPROVED PLAN DATED 12.20.21 AT THE ADDRESS 880 JUAN TABO BLVD., NE ALBUQUERQUE, NM AND PERMIT NUMBER IS BP-2021-02261 THE RECORD INFORMATION EDITED ONTO THE ORIGINAL DESIGN DOCUMENT HAS BEEN OBTAINED BY JOE SIMONS JR., OF THE FIRM SIMONS ARCHITECTURE. I FURTHER CERTIFY THAT I HAVE PERSONALLY VISITED THE PROJECT SITE ON \_7.26.23 AND HAVE DETERMINED BY VISUAL INSPECTION THAT THE SURVEY DATA PROVIDED IS REPRESENTATIVE OF ACTUAL SITE CONDITIONS AND IS TRUE AND CORRECT TO THE BEST OF MY KNOWLEDGE AND BELIEF. THIS CERTIFICATION IS SUBMITTED IN SUPPORT OF A REQUEST FOR CERTIFICATE OF OCCUPANCY (PERMANENT). ANY ALTERATIONS TO THE APPROVED TCL IS NOTED IN RED ON THE ATTACHED PLAN AND IS NOTED AS FOLLOWS:

ONE NON-REQUIRED PARKING SPACE REMOVED AND STRIPED OVER BECAUSE IT WAS NOT WIDE ENOUGH SCREEN WALL CALLOUT CHANGED TO ZONING ALLOWED SHRUBS

THE RECORD INFORMATION PRESENTED HERON IS NOT NECESSARILY COMPLETE AND INTENDED ONLY TO VERIFY SUBSTANTIAL COMPLIANCE OF THE TRAFFIC ASPECTS OF THIS PROJECT. THOSE RELYING ON THE RECORD DOCUMENT ARE ADVISED TO OBTAIN INDEPENDENT VERIFICATION OF ITS ACCURACY BEFORE USING IT FOR ANY OTHER PURPOSE.