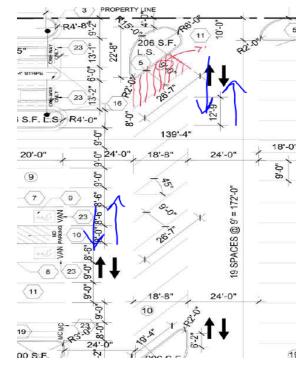

## TRAFFIC CERTIFICATION

I, JOE SIMONS JR., NMRA 002890, OF THE FIRM SIMONS ARCHITECTURE PC, HEREBY CERTIFY THAT THIS PROJECT IS IN SUBSTANTIAL COMPLIANCE WITH AND IN ACCORDANCE WITH THE DESIGN INTENT OF THE DRB. AA OR TCL APPROVED PLAN DATED 12.20.21 AT THE ADDRESS 880 JUAN TABO BLVD., NE ALBUQUERQUE, NM AND PERMIT NUMBER IS BP-2021-02261 THE RECORD INFORMATION EDITED ONTO THE ORIGINAL DESIGN DOCUMENT HAS BEEN OBTAINED BY JOE SIMONS JR., OF THE FIRM SIMONS ARCHITECTURE. I FURTHER CERTIFY THAT I HAVE PERSONALLY VISITED THE PROJECT SITE ON \_7.26.23 AND HAVE DETERMINED BY VISUAL INSPECTION THAT THE SURVEY DATA PROVIDED IS REPRESENTATIVE OF ACTUAL SITE CONDITIONS AND IS TRUE AND CORRECT TO THE BEST OF MY KNOWLEDGE AND BELIEF. THIS CERTIFICATION IS SUBMITTED IN SUPPORT OF A REQUEST FOR CERTIFICATE OF OCCUPANCY (PERMANENT). ANY ALTERATIONS TO THE APPROVED TCL IS NOTED IN RED ON THE ATTACHED PLAN AND IS NOTED AS FOLLOWS:

ONE NON-REQUIRED PARKING SPACE REMOVED AND STRIPED OVER BECAUSE IT WAS NOT WIDE ENOUGH SCREEN WALL CALLOUT CHANGED TO ZONING ALLOWED SHRUBS

THE RECORD INFORMATION PRESENTED HERON IS NOT NECESSARILY COMPLETE AND INTENDED ONLY TO VERIFY SUBSTANTIAL COMPLIANCE OF THE TRAFFIC ASPECTS OF THIS PROJECT. THOSE RELYING ON THE RECORD DOCUMENT ARE ADVISED TO OBTAIN INDEPENDENT VERIFICATION OF ITS ACCURACY BEFORE USING IT FOR ANY OTHER PURPOSE.