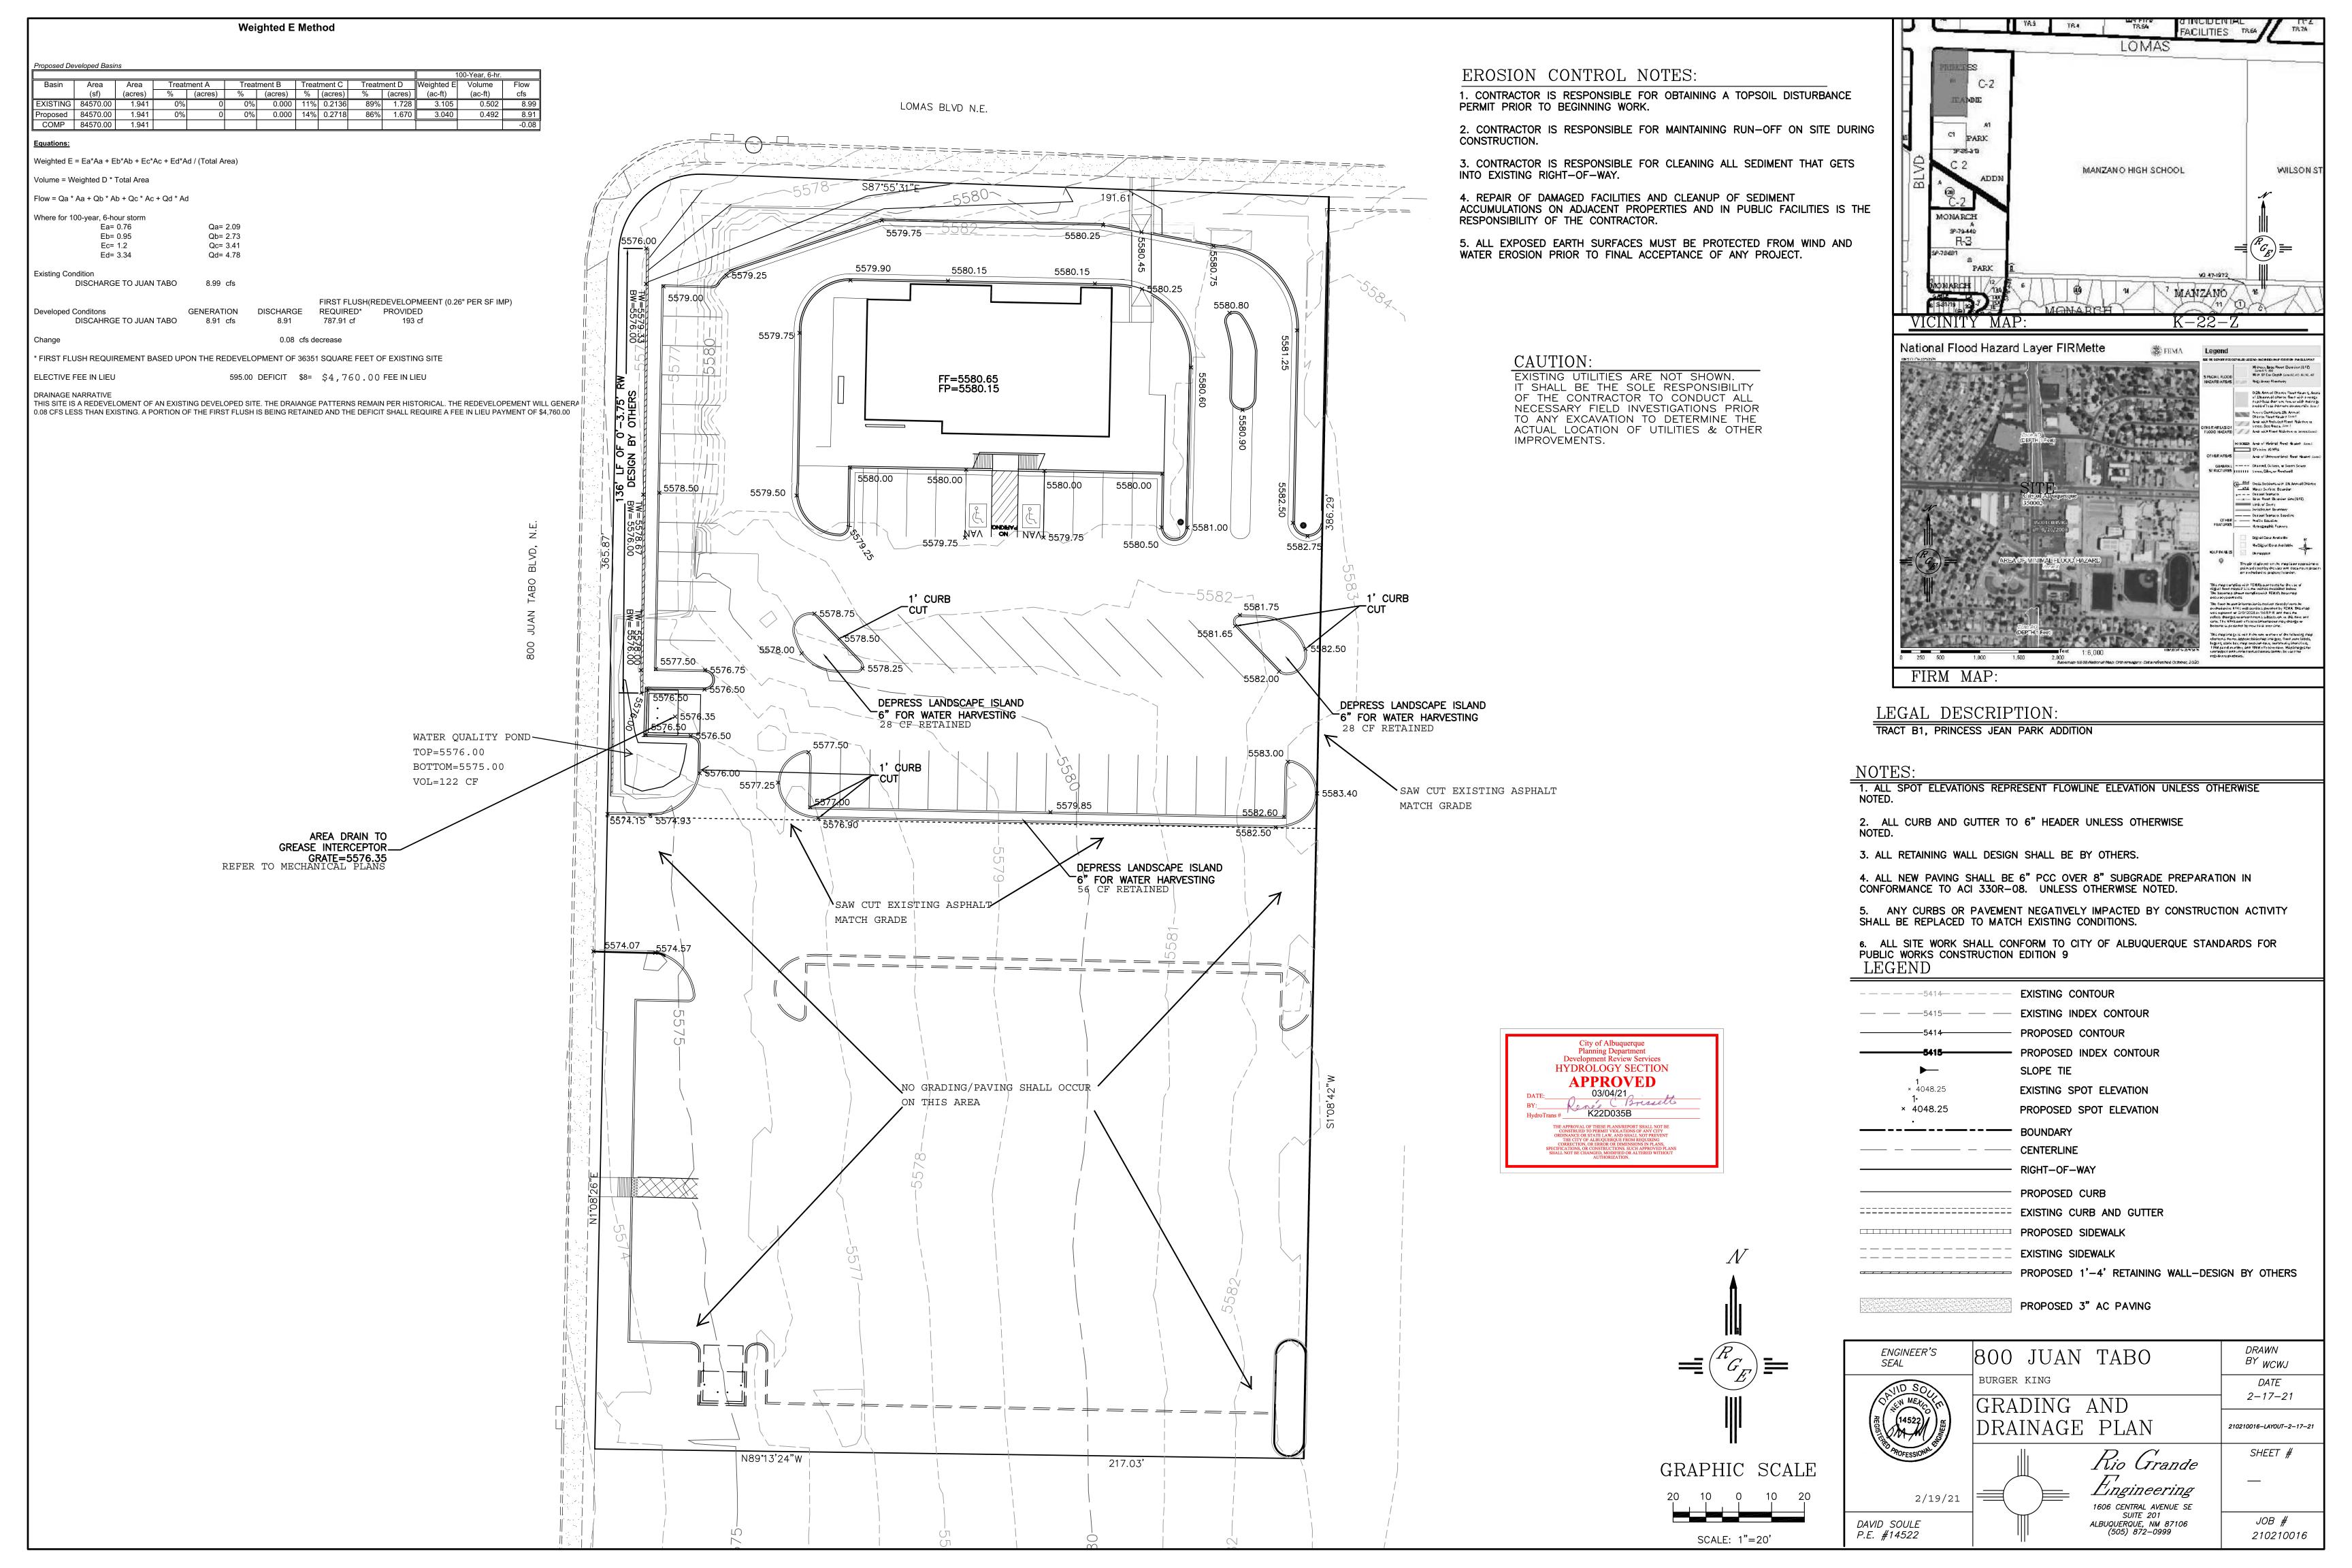

## CITY OF ALBUQUERO

Planning Department Brennon Williams, Director

March 4, 2021

David Soule, P.E. Rio Grande Engineering P.O. Box 93924 Albuquerque, NM 87199

**Burger King** RE:

> 800 Juan Tabo Blvd. NE **Grading & Drainage Plan**

Engineer's Stamp Date: 02/19/21 Hydrology File: K22D035B

Dear Mr. Soule:

Based upon the information provided in your submittal received 02/19/2021, the Grading & PO Box 1293 Drainage Plan is approved for Building Permit.

Please attach a copy of this approved plan in the construction sets for Building Permit processing along with a copy of this letter. Prior to approval in support of Permanent Release of Occupancy

by Hydrology, Engineer Certification per the DPM checklist will be required.

The Payment in Lieu for the remaining required storm water quality volume in the amount of NM 87103

\$4,760.00 must be paid prior to Permanent Release of Occupancy approval. Please use the attached City of Albuquerque Treasury Deposit form. Once the Owner paid the fee, please

provide Hydrology with a copy of the receipt.

As a reminder, if the project total area of disturbance (including the staging area and any work within the adjacent Right-of-Way) is 1 acre or more, then an Erosion and Sediment Control (ESC) Plan and Owner's certified Notice of Intent (NOI) is required to be submitted to the Stormwater Quality Engineer (Doug Hughes, PE, jhughes@cabq.gov, 924-3420) 14 days prior to any earth disturbance.

Also, please provide Drainage Covenant for the stormwater quality ponds per Article 6-15(C) of the DPM prior to Permanent Release of Occupancy. There is a recording fee (\$25, payable to Bernalillo County). Please contact Charlotte LaBadie (clabadie@cabq.gov, 924-3996). Due to COVID-19, please follow the instructions: