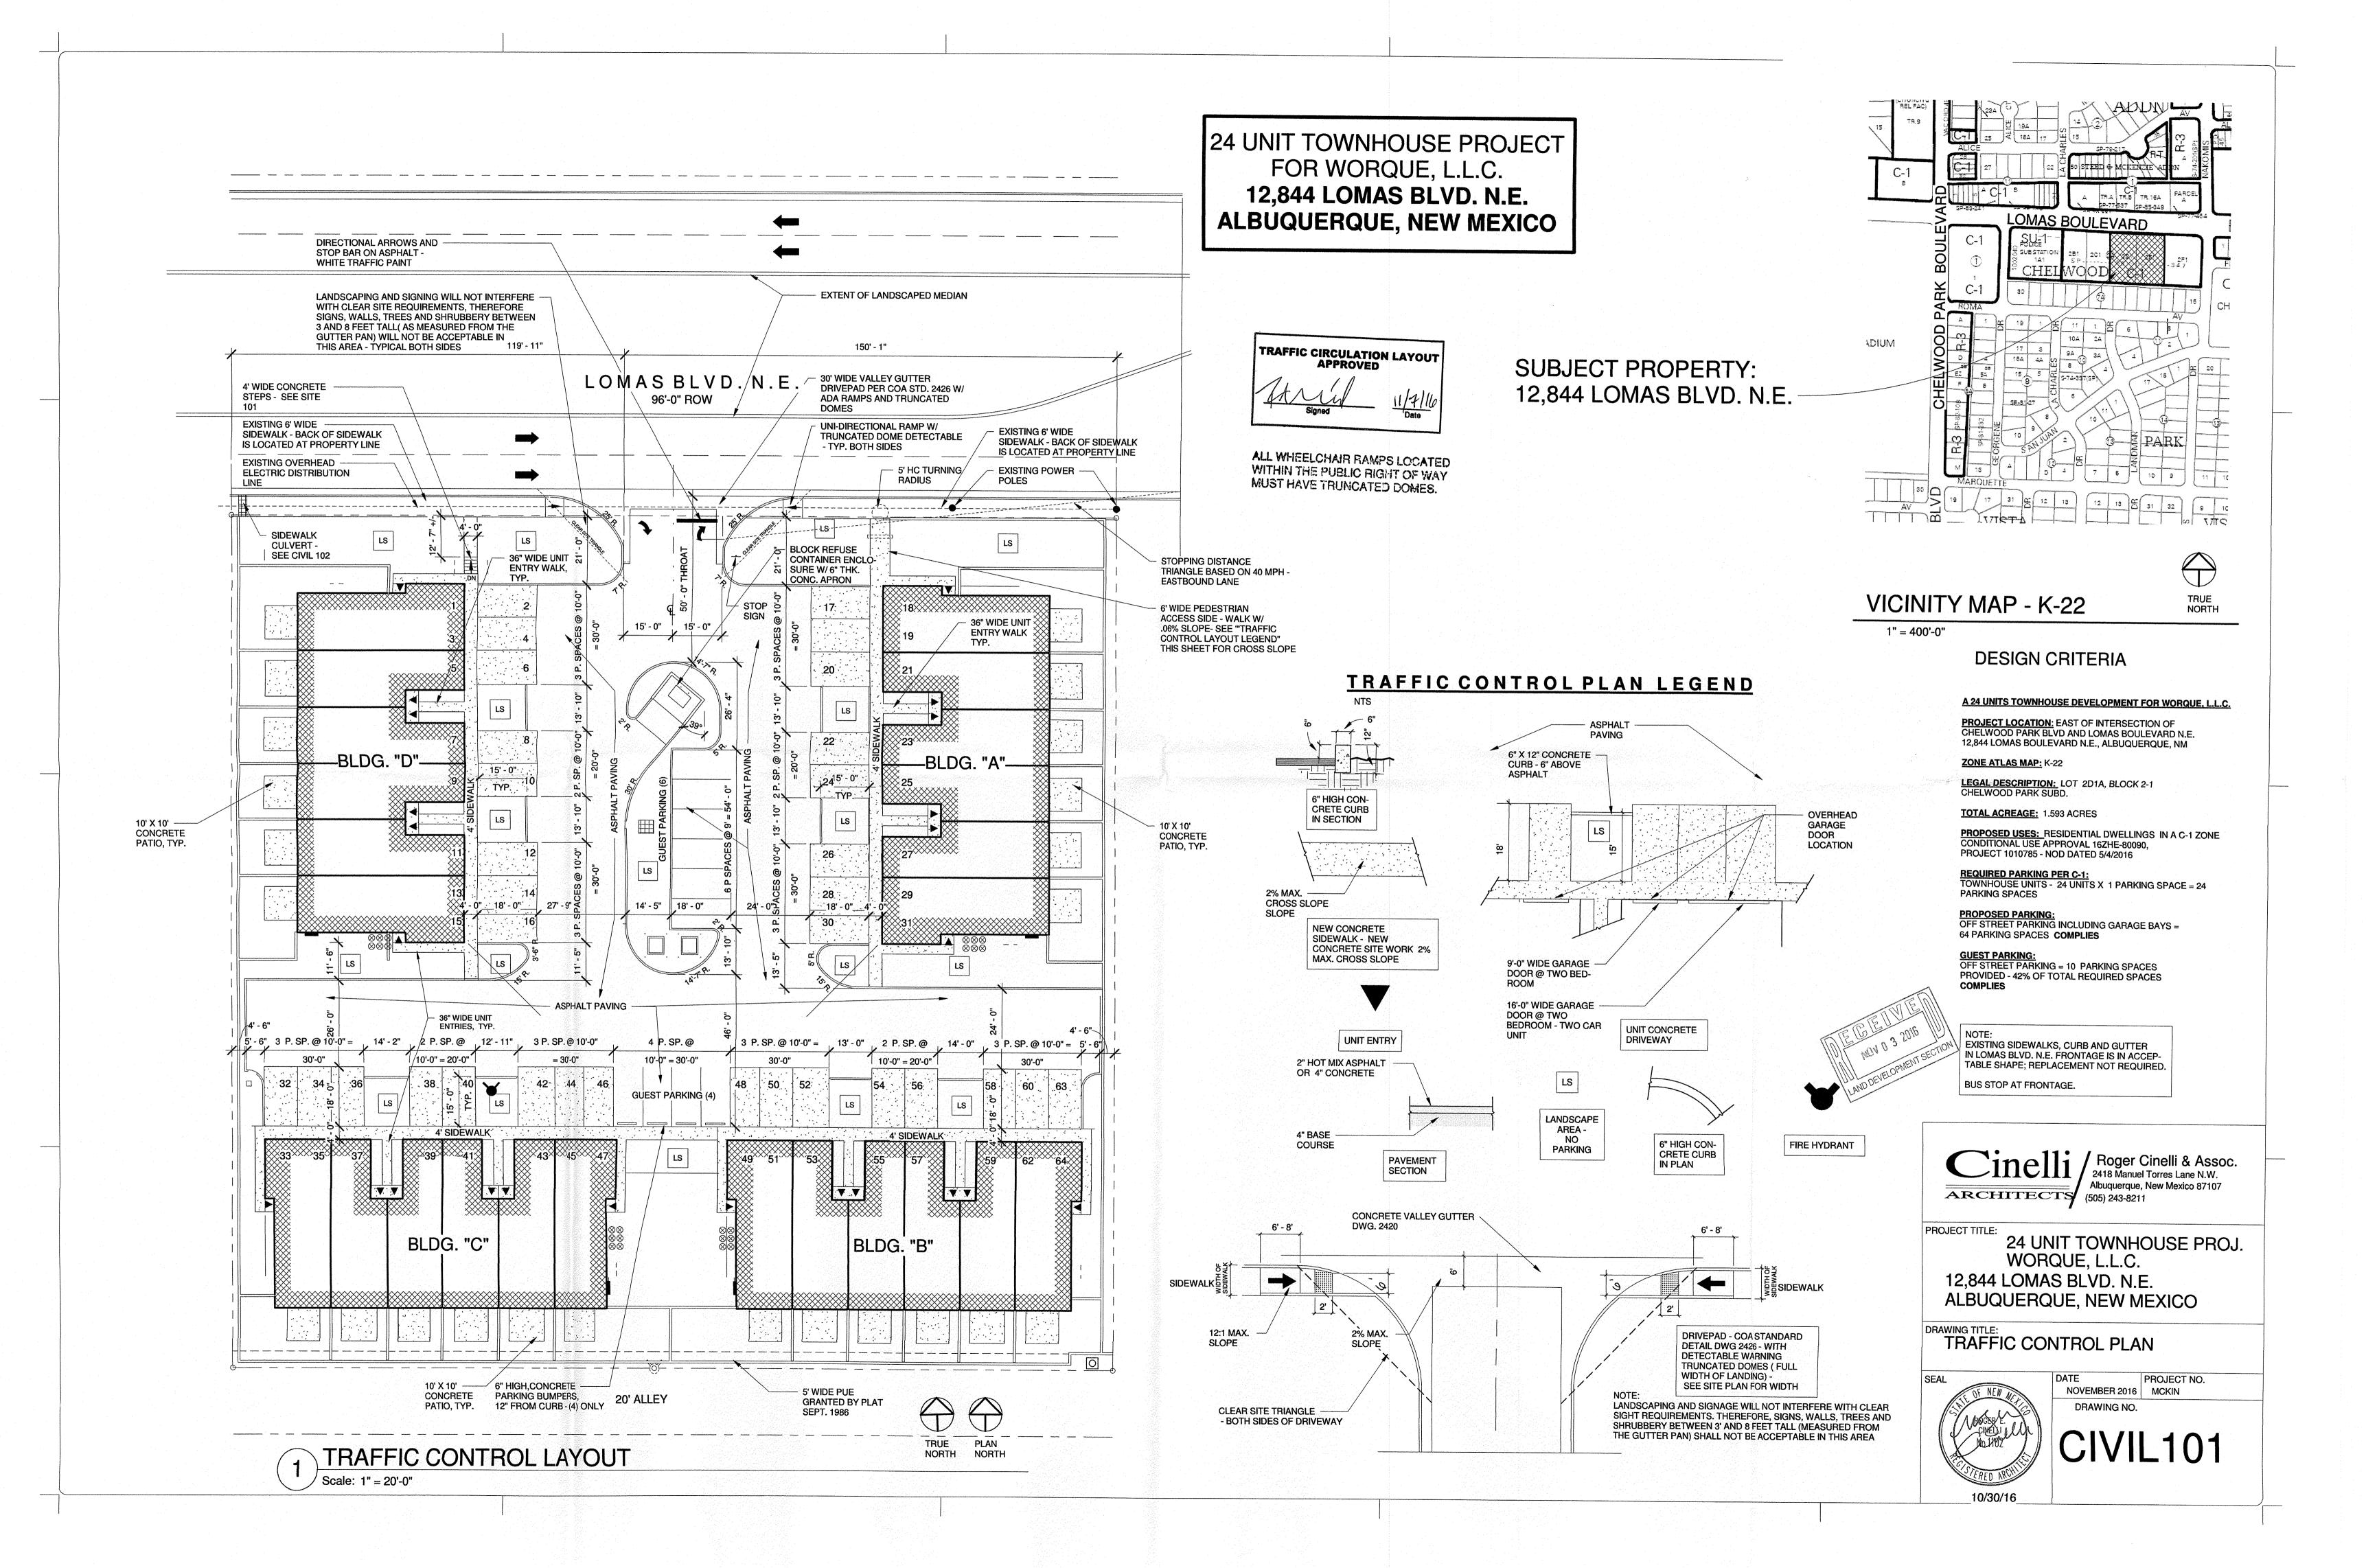

# CITY OF ALBUQUERQUE

November 7, 2016

Roger Cinelli Roger Cinelli & Associates INC 2418 Manuel Torres LN Albuquerque, NM 87107

Re: Townhouses for Worque 12844 Lomas Blvd

**Traffic Circulation Layout** 

Architect's Stamp dated 10-30-16 (K22-D057)

Dear Mr. Cinelli.

The TCL submittal received 10-31-16 is approved for Building Permit. A copy of the stamped and signed plan will be needed for each of the building permit plans. Please keep the original to be used for certification of the site for final C.O. for Transportation.

When the site construction is completed and a Certificate of Occupancy (C.O.) is requested, use the original City stamped approved TCL for certification. Redline any minor changes and adjustments that were made in the field. A NM registered architect or engineer must stamp, sign, and date the certification TCL along with indicating that the development was built in "substantial compliance" with the TCL. Submit this certification TCL with a completed <u>Drainage and Transportation Information Sheet</u> to front counter personnel for log in and evaluation by Transportation.