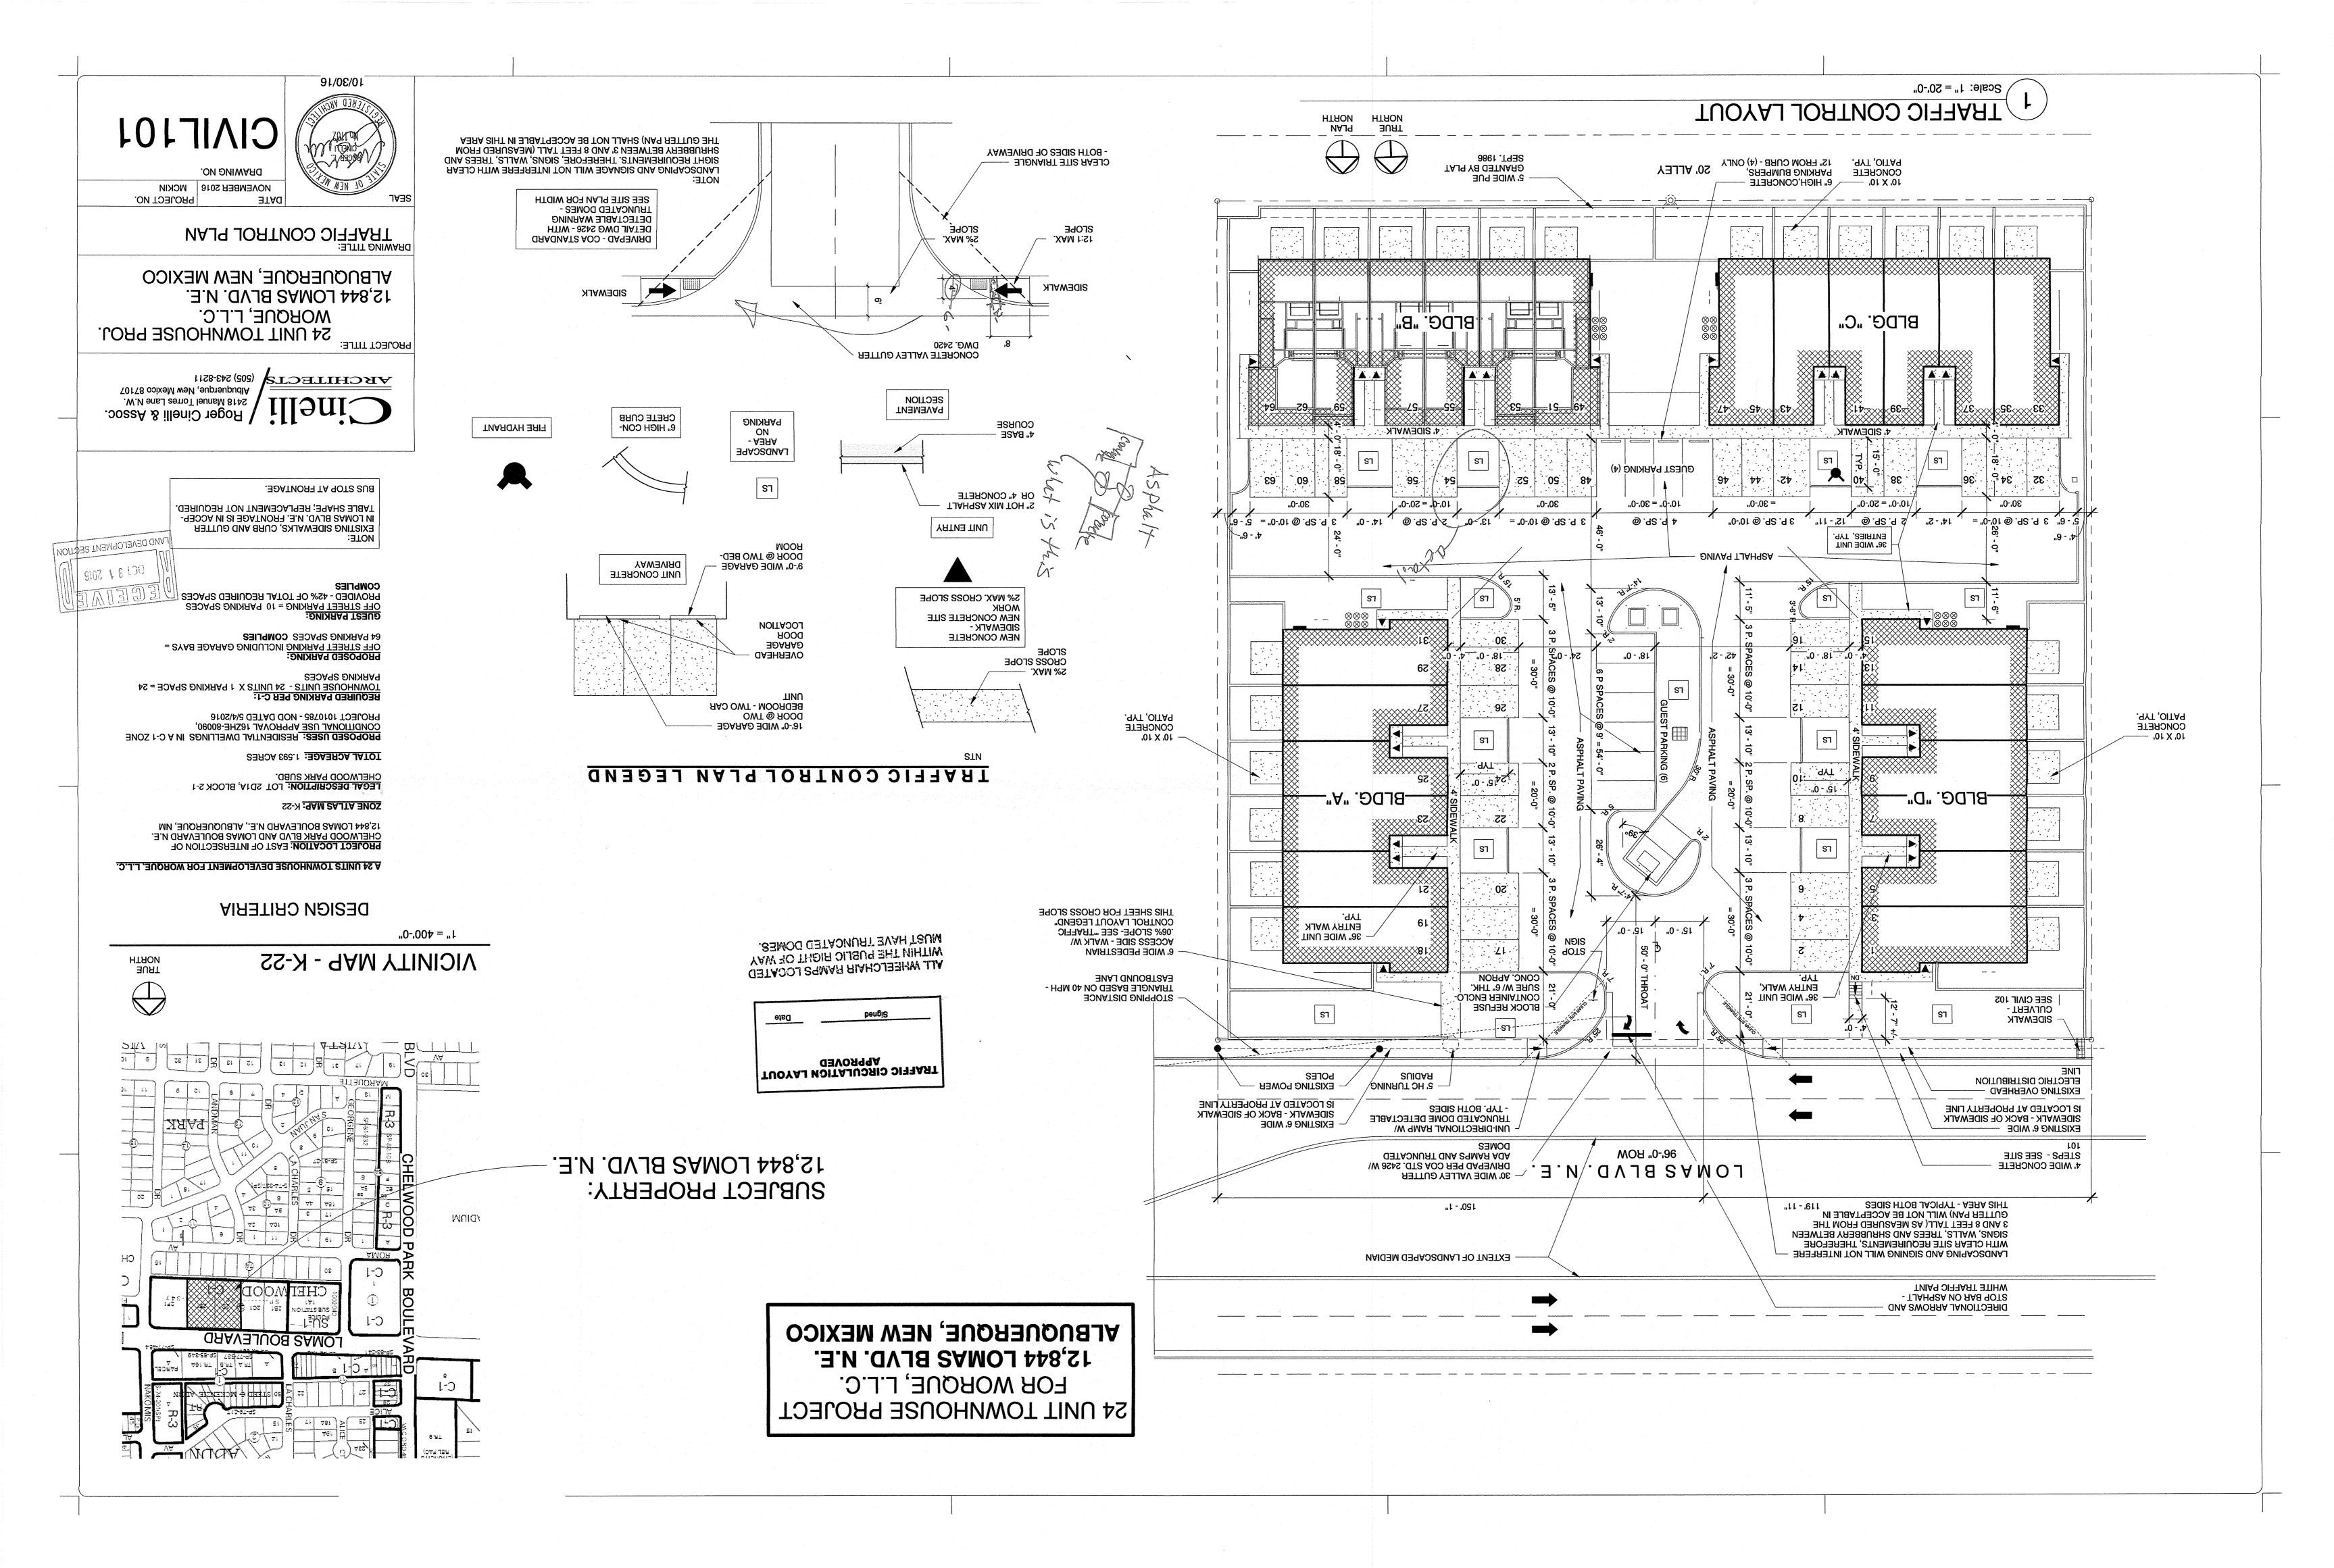

Looking over the TCL there is two items that need to be addressed.

- First the unidirectional ADA curb ramps should be 6' in width to match the sidewalk widths and the truncated domes should span the whole width of the landing and are 2 feet wide.
- Please provide a detail and dimensions for the recessed curb bump-outs

Scanned mark ups attached.

Thanks.

Logan Patz

Planning Department Transportation Development 600 2nd St. NW, Suite 201 Albuquerque, NM 87102 505-924-3630