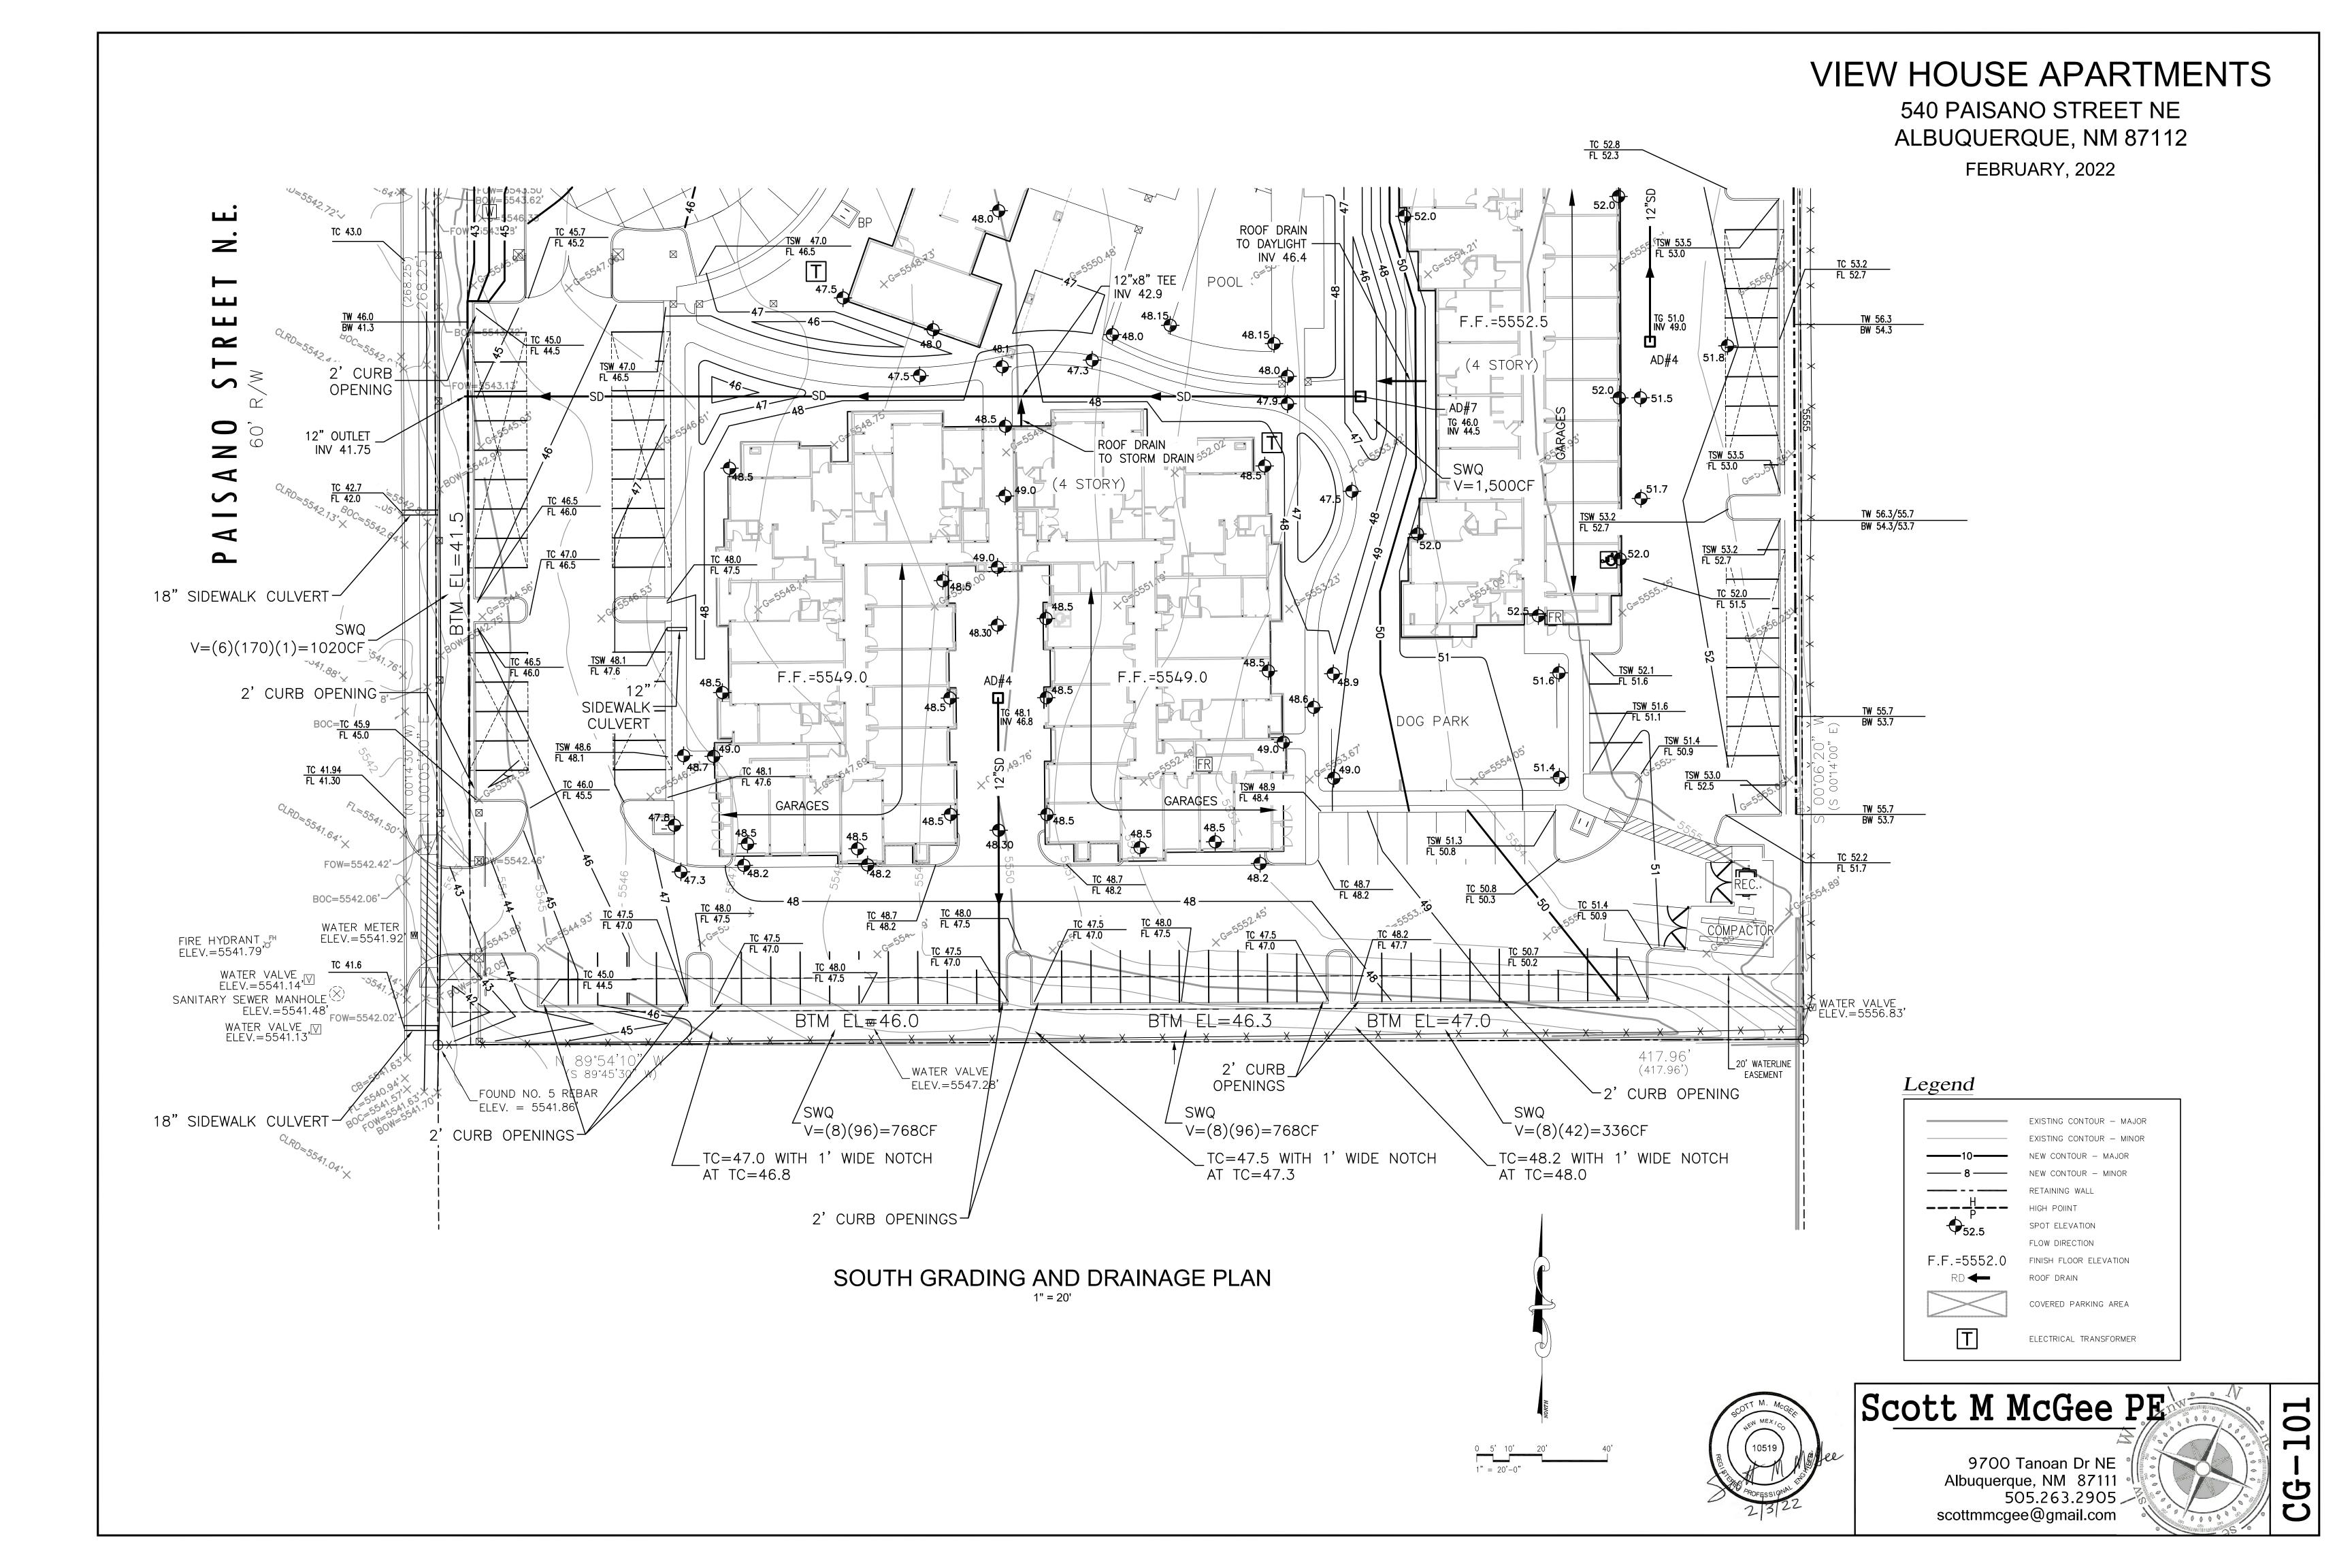

#### General Notes

Albuquerque

NM 87103

- 1. Please provide survey points.
- 2. Please provide an overall sheet.
  - a. Include a basin map.

- 3. A section/detail is required for each pond. Please label each one (e.g. pond a, pond b etc...)
  - a. These should also include volumes and clearly show how flow is getting to them.
  - b. The function of the SWQV pond should be kept in mind and please note the outlet of the pond above that elevation for each. Please note this for each section.
- 4. Please include all necessary background calculations used to determine resulting flows for existing and proposed.
- 5. Some of language is cut off on the bottom of the sheet CG-100.
- 6. Please include weir calculations for curb openings.
- 7. Please include SO-19 notes. (see attached in email)
- 8. Please label high points and as mentioned above delineate the basins.
- 9. Please clearly label all proposed storm drain pipe size and material
- 10. Please call out pond along landscape areas near parking and provide a section. 3' difference is a substantial difference.
- 11. Please include note:
  - a. Please add a note under Grading Notes. "Side slopes need to be stabilized with Native Grass Seed (per City Spec 1012) with Aggregate Mulch or equal (Must satisfy the "Final Stabilization criteria" CGP 2.2.14.b.)".
- 12. Please reference the standard detail for the driveway/waterblock.