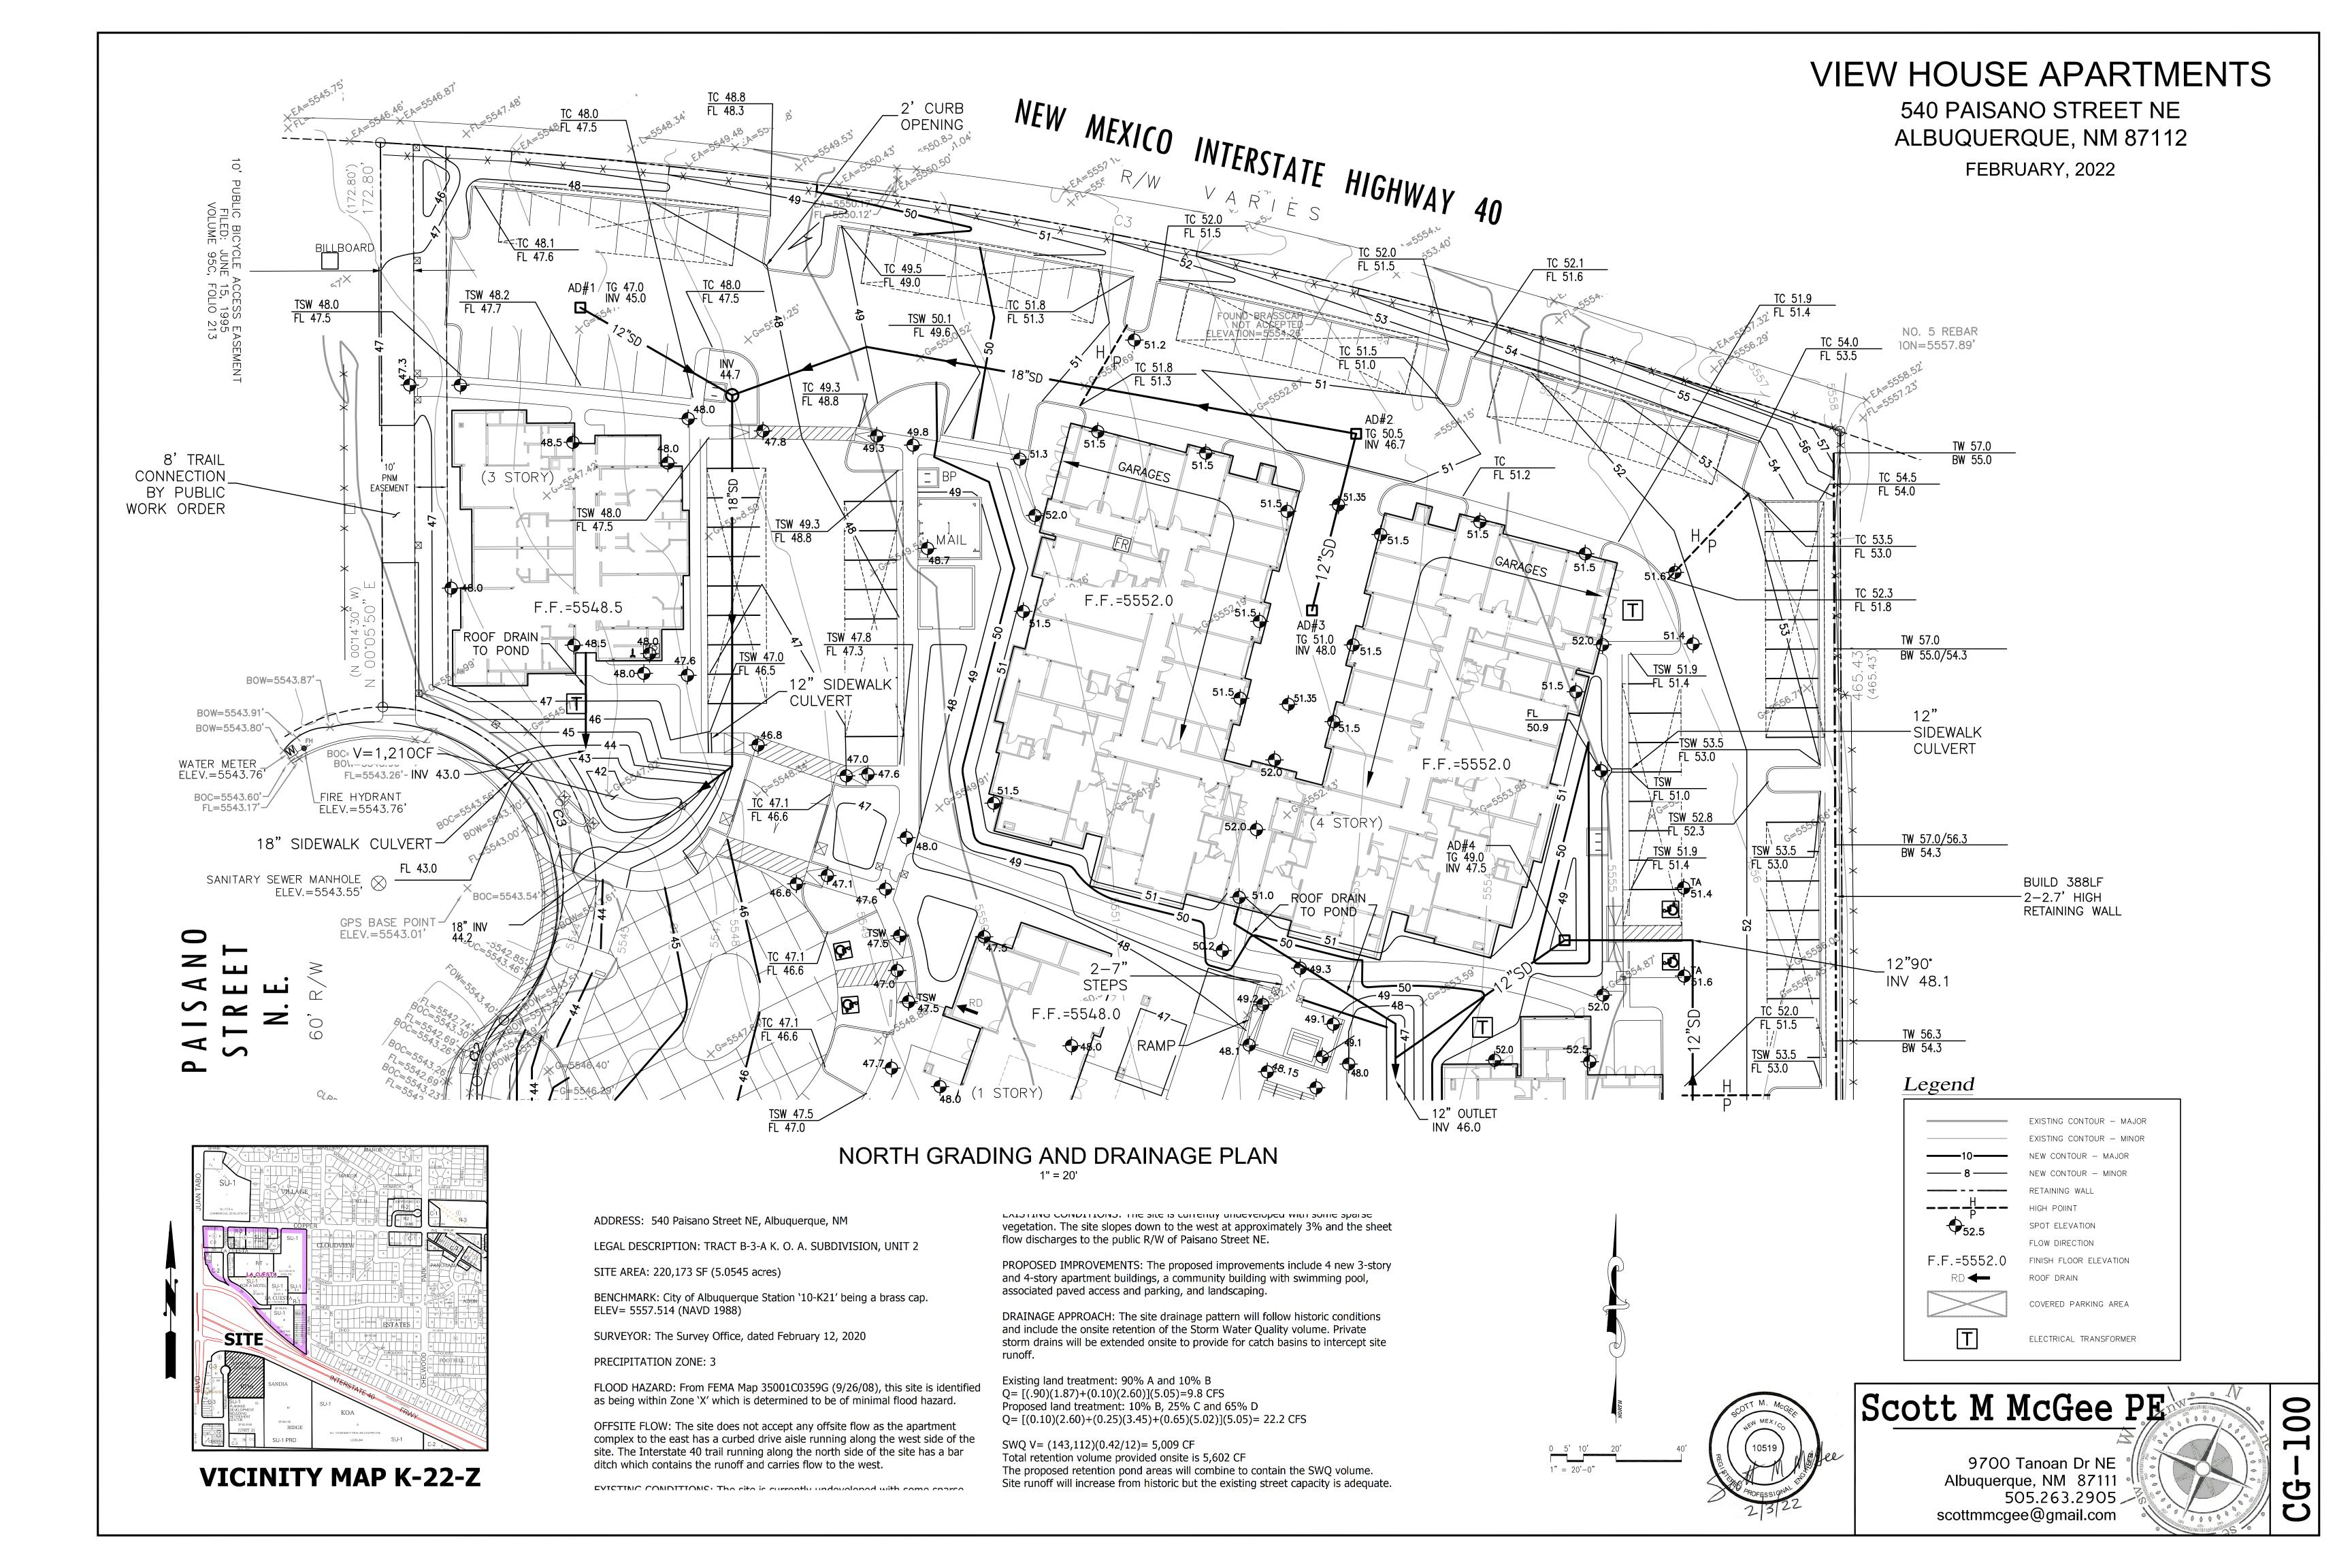

#### General Notes

Albuquerque

NM 87103

- 1. Please provide survey points.
- 2. Please provide an overall sheet.
  - a. Include a basin map.

- 3. A section/detail is required for each pond. Please label each one (e.g. pond a, pond b etc...)
  - a. These should also include volumes and clearly show how flow is getting to them.
  - b. The function of the SWQV pond should be kept in mind and please note the outlet of the pond above that elevation for each. Please note this for each section.
- 4. Please include all necessary background calculations used to determine resulting flows for existing and proposed.
- 5. Some of language is cut off on the bottom of the sheet CG-100.
- 6. Please include weir calculations for curb openings.
- 7. Please include SO-19 notes. (see attached in email)
- 8. Please label high points and as mentioned above delineate the basins.
- 9. Please clearly label all proposed storm drain pipe size and material
- 10. Please call out pond along landscape areas near parking and provide a section. 3' difference is a substantial difference.
- 11. Please include note:
  - a. Please add a note under Grading Notes. "Side slopes need to be stabilized with Native Grass Seed (per City Spec 1012) with Aggregate Mulch or equal (Must satisfy the "Final Stabilization criteria" CGP 2.2.14.b.)".
- 12. Please reference the standard detail for the driveway/waterblock.