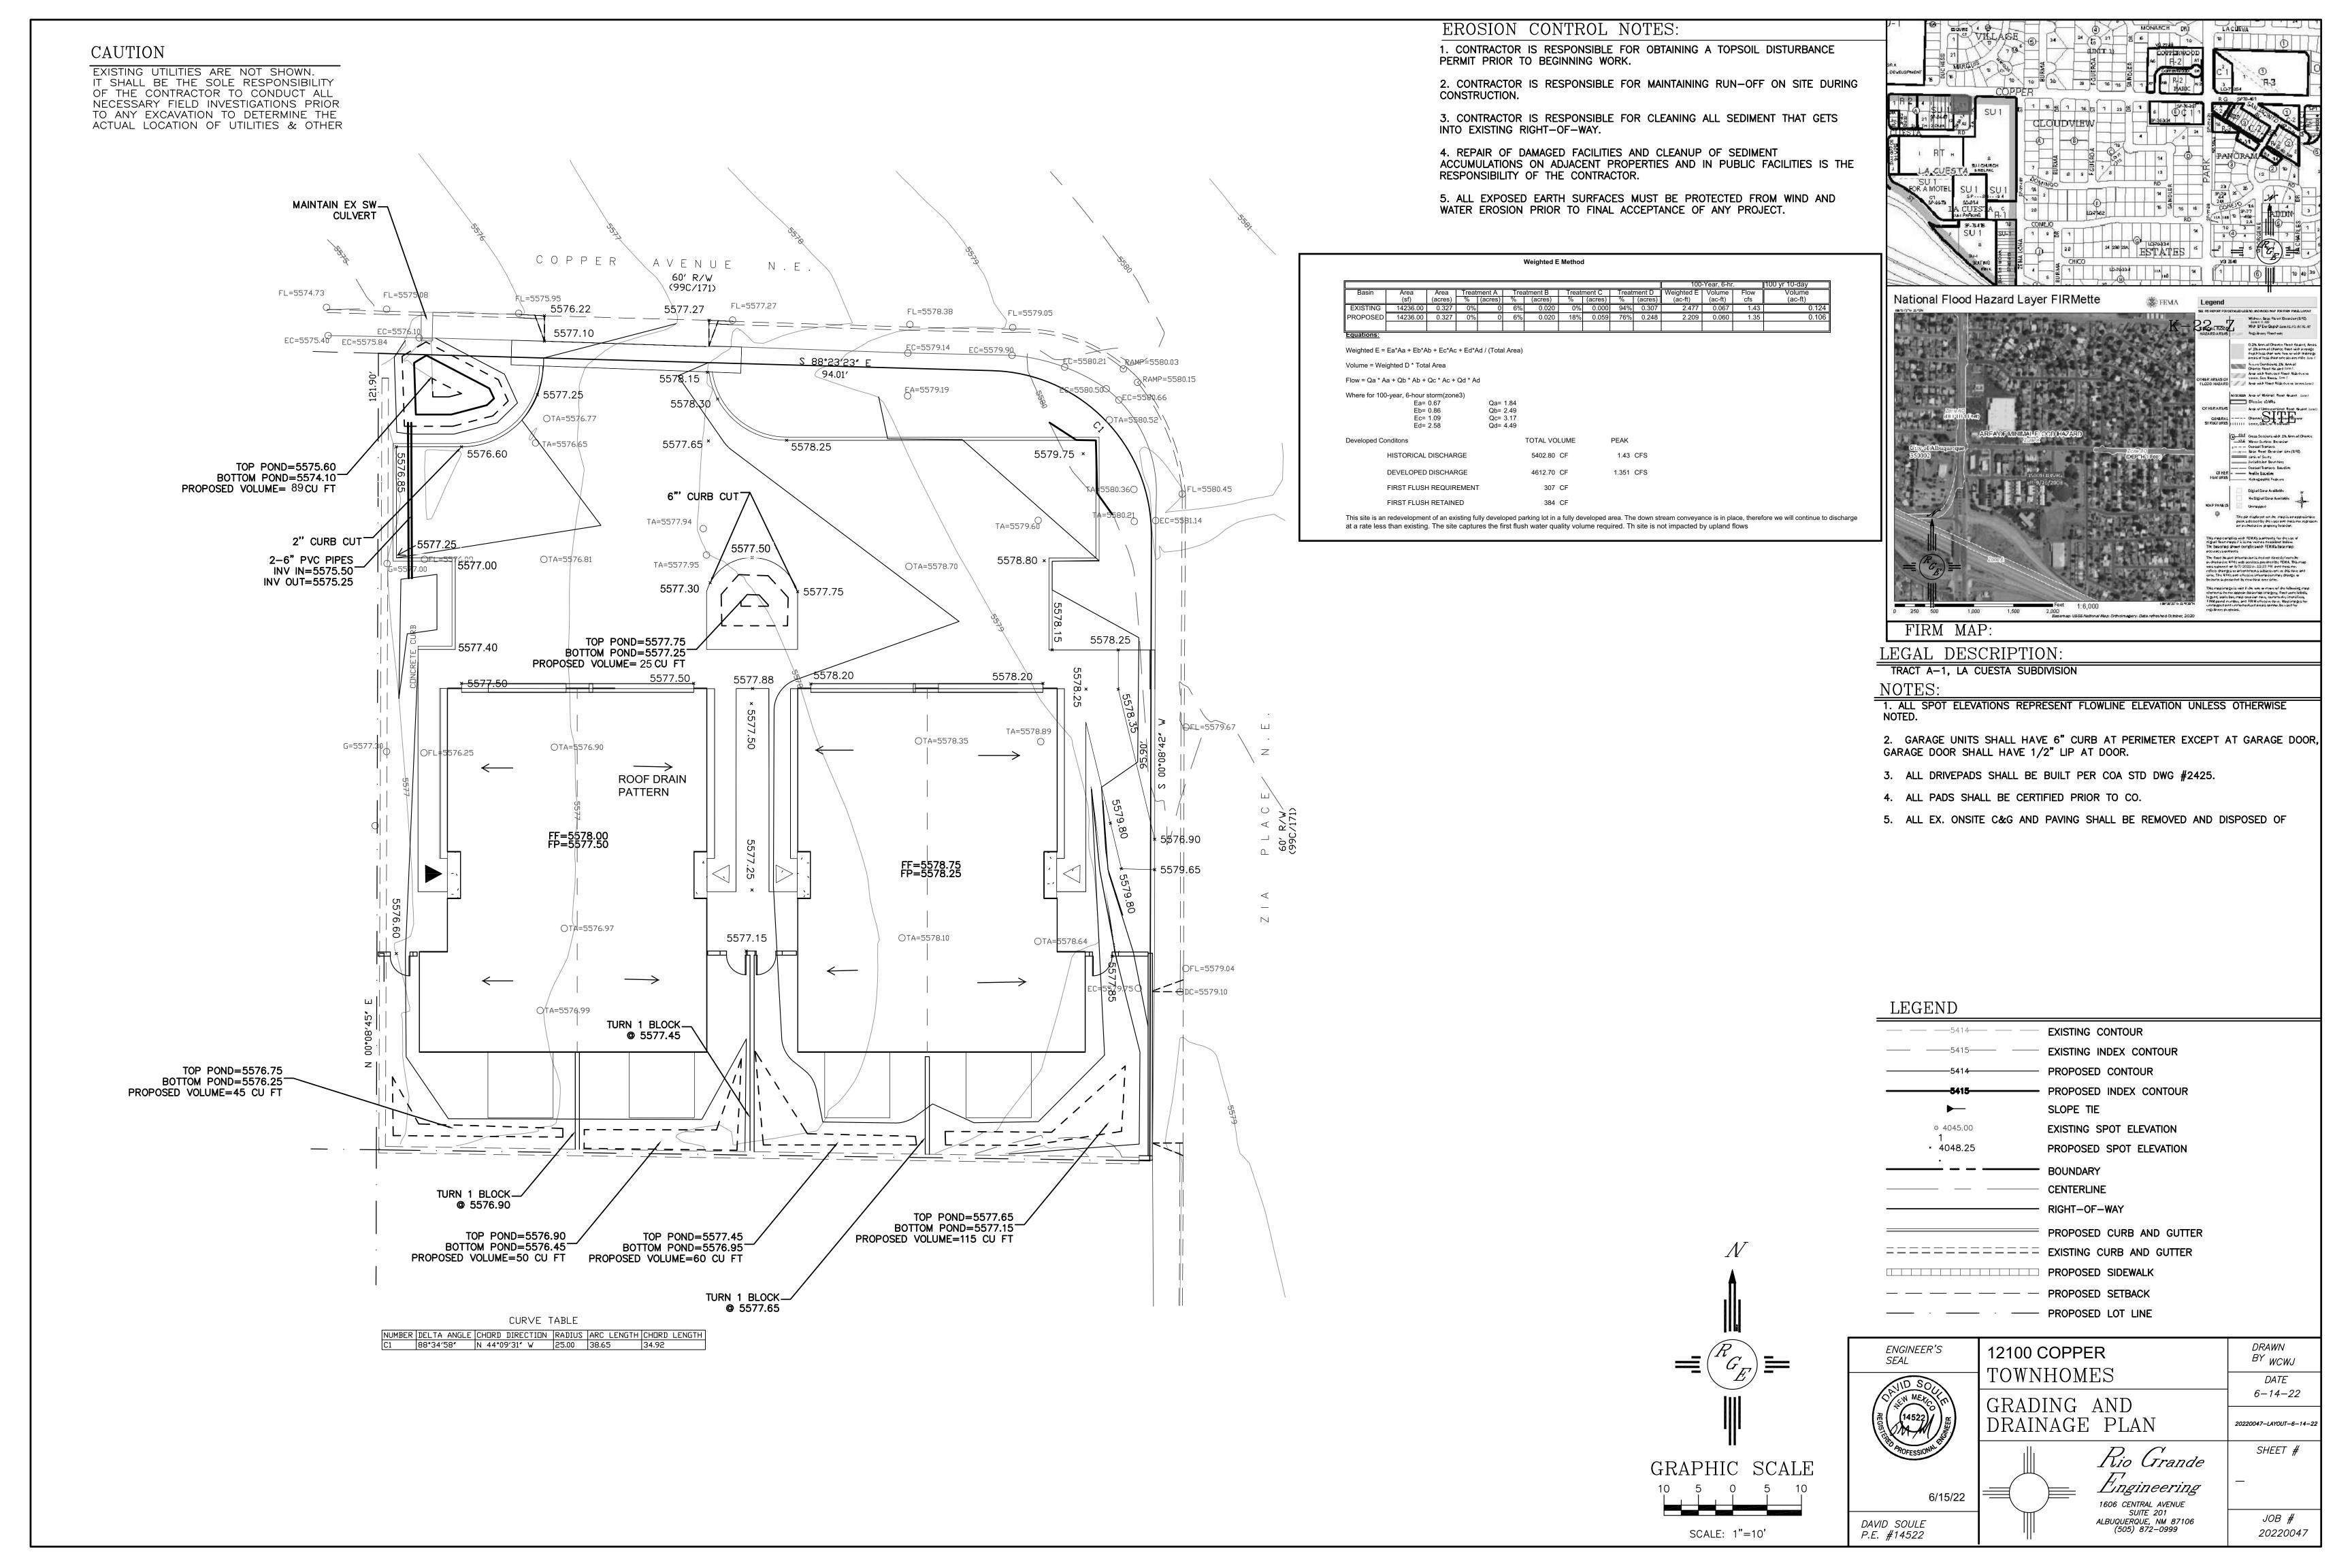

# CITY OF ALBUQUERQUE

Planning Department Alan Varela, Director

August 4, 2022

David Soule, P.E. Rio Grande Engineering PO Box 93924 Albuquerque, NM 87199

**RE: 12100 Copper** 

Grading and Drainage Plan Engineer's Stamp Date: 6/15/2022

Hydrology File: K22D064

Dear Mr. Soule:

Based upon the information provided in your submittal received 6/15/2022, the Grading & Drainage Plan **is not** approved for Grading or Building Permit. The following comments need to be addressed for approval of the above referenced project:

#### General Notes

PO Box 1293

- 1. Please provide pond sections with elevations for:
  - a. Bottom, top, outlet, and SWQV. Back pond/front pond.
  - b. Are these stormwater quality ponds? Detention?
  - c. Please label ponds.

Albuquerque

- 2. Please make the small text large enough to read at scale.
- 3. Please include benchmark and datum.
- 4. Is there an existing wall? If so call it out with BW/TW elevations.

NM 87103

5.

www.cabq.gov

As a reminder, if the project total area of disturbance (including the staging area and any work within the adjacent Right-of-Way) is 1 acre or more, then an Erosion and Sediment Control (ESC) Plan and Owner's certified Notice of Intent (NOI) is required to be submitted to the Stormwater Quality Engineer (Doug Hughes, PE, jhughes@cabq.gov, 924-3420) 14 days prior to any earth disturbance.