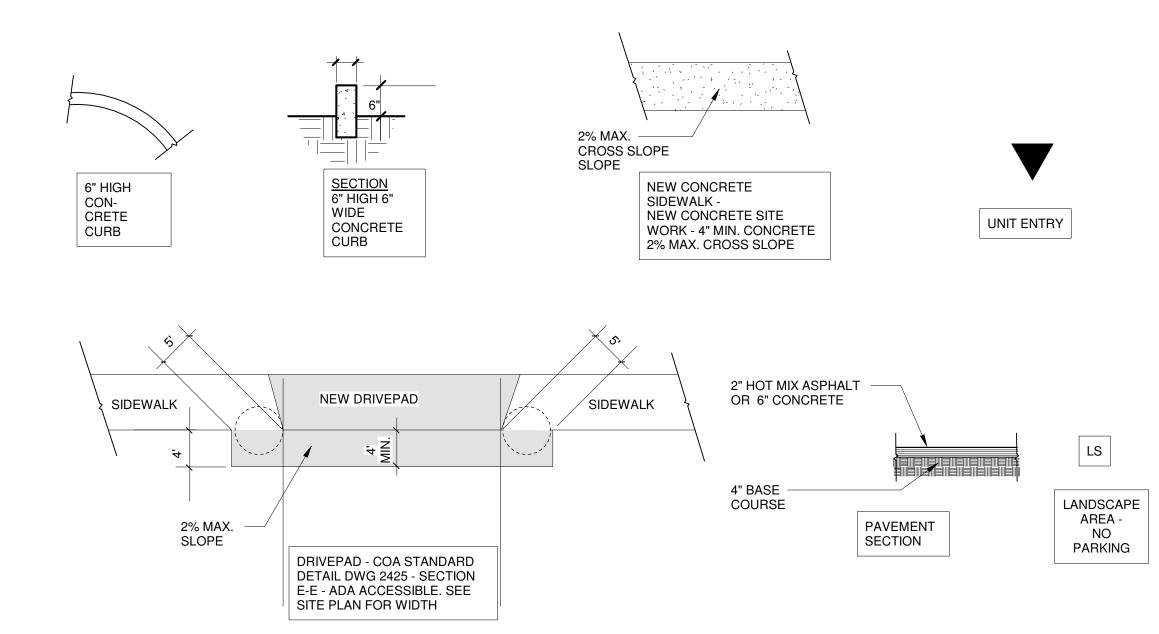

#### NOTES

- 1. ALL BROKEN OR CRACKED SIDEWALK, CURB AND GUTTER MUST BE REPLACED AS PER COA STD DWG #2415A & #2430.
- 2. SEE TRAFFIC CIRCULATION LAYOUT LEGEND THIS SHEET FOR COA STD DRIVEPAD, CURBS, SIDEWALKS AND PAVEMENT SECTION DETAILS
- 3. ALL WHEELCHAIR RAMPS LOCATED WITHIN THE PUBLIC RIGHT OF WAY MUST HAVE TRUNCATED DOME WARNING STRIPS
- 4. CITY WORK ORDER NOT REQUIRED DRIVEPAD ACCESSIBLE SIDEWALK WILL BE BUILT UNDER BUILDING PERMIT
- 5. ALL IMPROVEMENTS, IF ANY, LOCATED IN THE RIGHT OF WAY MUST BE INCLUDED IN A CITY WORK ORDER., IF APPLICABLE.

CIVIL101

TRAFFIC CIRCULATION LAYOUT LEGEND

- 1. ALL BROKEN OR CRACKED SIDEWALK, CURB AND GUTTER MUST BE REPLACED AS PER COA STD DWG #2415A & #2430. SEE TRAFFIC CIRCULATION LAYOUT LEGEND THIS
- SHEET FOR COA STD DRIVEPAD, CURBS, SIDEWALKS AND PAVEMENT SECTION DETAILS
- ALL WHEELCHAIR RAMPS LOCATED WITHIN THE PUBLIC RIGHT OF WAY MUST HAVE TRUNCATED DOME WARNING STRIPS
- CITY WORK ORDER NOT REQUIRED DRIVEPAD ACCESSIBLE SIDEWALK WILL BE BUILT UNDER **BUILDING PERMIT**
- 5. ALL IMPROVEMENTS, IF ANY, LOCATED IN THE RIGHT OF WAY MUST BE INCLUDED IN A CITY WORK ORDER., IF APPLICABLE.

REV. 9/4/2022

CIVIL101

TRAFFIC CIRCULATION LAYOUT LEGEND