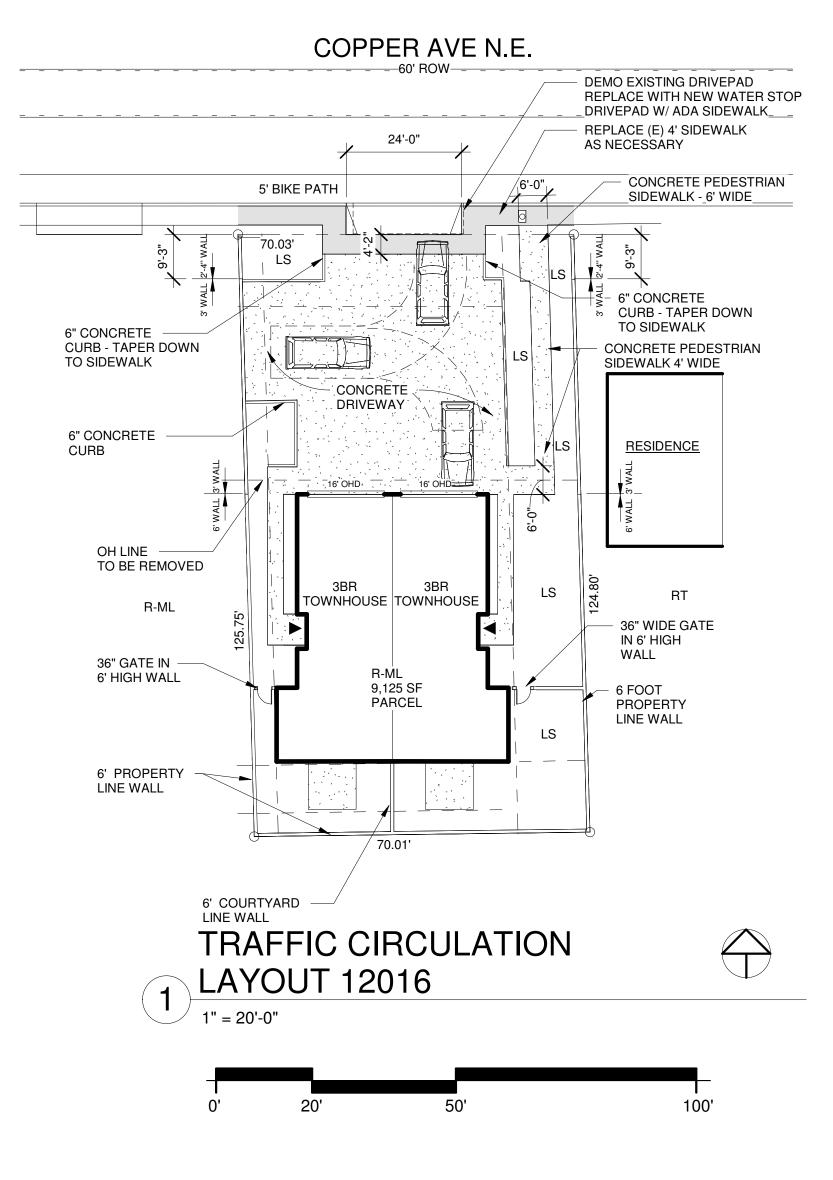

# COPPER AVE N.E.

60' ROW-

12,016 COPPER AVE N.E.

CONDITION OF C.O. (FINAL) APPROVAL: SIDEWALK EASEMENT FOR 24' DRIVEPAD SHALL BE APPROVED, ACCEPTED AND IN PLACE. (NSF)

#### NOTES

- 1. ALL BROKEN OR CRACKED SIDEWALK, CURB AND GUTTER MUST BE REPLACED AS PER COA STD DWG #2415A & #2430.
- 2. SEE TRAFFIC CIRCULATION LAYOUT LEGEND THIS SHEET FOR COA STD DRIVEPAD, CURBS, SIDEWALKS AND PAVEMENT SECTION DETAILS
- 3. ALL WHEELCHAIR RAMPS LOCATED WITHIN THE PUBLIC RIGHT OF WAY MUST HAVE TRUNCATED DOME WARNING STRIPS
- 4. CITY WORK ORDER NOT REQUIRED DRIVEPAD ACCESSIBLE SIDEWALK WILL BE BUILT UNDER BUILDING PERMIT
- 5. ALL IMPROVEMENTS, IF ANY, LOCATED IN THE RIGHT OF WAY MUST BE INCLUDED IN A CITY WORK ORDER., IF APPLICABLE.

LARGEST BUILDING ( HEATED AREA) IN PROJECT = 3,142 SF

PROJECT TITI

DUPLEX FOR AHMET
. TIRYAKI
12,016 COPPER AVE. N.E.
ALBUQUERQUE, NEW MEXICO

TRAFFIC CIRCULATION LAYOUT

ATE PROJECT NO.
JULY 2022 TIRY57
DRAWING NO.

CIVIL101

TRAFFIC CIRCULATION LAYOUT LEGEND

**DUPLEX FOR AHMET TIRYAKI** 

12,016 COPPER AVE. N.E. ALBUQUERQUE, NEW MEXICO **DISTANCE PLAN** 

REFUSE PLAN 12,016 COPPER AVE N.E.

1" = 20'-0"

CONDITION OF C.O. (FINAL) APPROVAL: **SIDEWALK EASEMENT FOR 24'** DRIVEPAD SHALL BE APPROVED, **ACCEPTED AND IN PLACE. (NSF)** 

- 1. ALL BROKEN OR CRACKED SIDEWALK, CURB AND GUTTER MUST BE REPLACED AS PER COA STD DWG #2415A & #2430. SEE TRAFFIC CIRCULATION LAYOUT LEGEND THIS
- SHEET FOR COA STD DRIVEPAD, CURBS, SIDEWALKS AND PAVEMENT SECTION DETAILS
- ALL WHEELCHAIR RAMPS LOCATED WITHIN THE PUBLIC RIGHT OF WAY MUST HAVE TRUNCATED DOME WARNING STRIPS
- CITY WORK ORDER NOT REQUIRED DRIVEPAD ACCESSIBLE SIDEWALK WILL BE BUILT UNDER **BUILDING PERMIT**
- 5. ALL IMPROVEMENTS, IF ANY, LOCATED IN THE RIGHT OF WAY MUST BE INCLUDED IN A CITY WORK ORDER., IF APPLICABLE.

**DUPLEX FOR AHMET** TIRYAKI 12,016 COPPER AVE. N.E. ALBUQUERQUE, NEW MEXICO

TRAFFIC CIRCULATION LAYOUT

JULY 2022

DRAWING NO.

PROJECT NO.

TIRY57

**REVISION HISTORY** REV. 1 09/04/22

REV. 8/15/2022

REV. 9/4/2022

CIVIL101

TRAFFIC CIRCULATION LAYOUT LEGEND