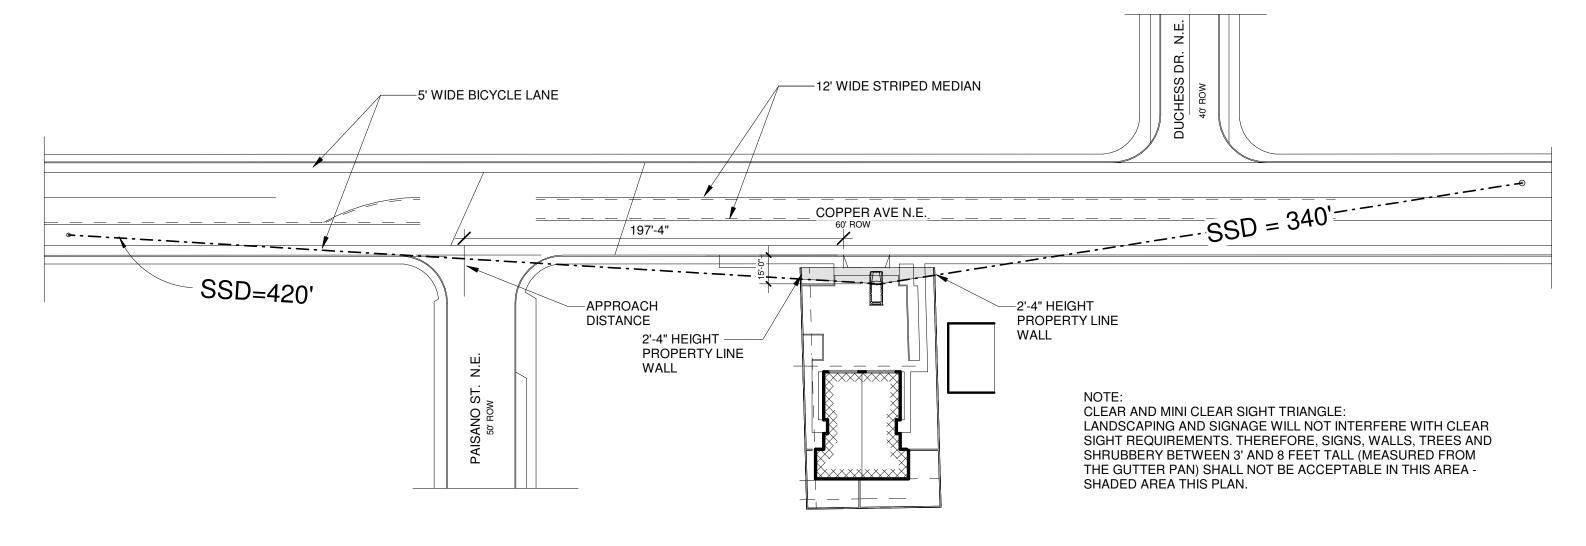

# STOPPING SIGHT DISTANCE **12,016 COPPER NE**

Scale: 1" = 50'-0"

PER TABLE 7.4.65 MINIMUM INTERESECTION SIGHT DISTANCE

- COPPER AVE NE MAJOR COLLECTOR
- COPPER AVE NE TWO LANES W/ 2.
  - 12 FOOT WIDE STRIPED MEDIAN
- COPPER AVE NE POSTED 35 MPH

PER TABLE 7.4.45 MINIMUM DISTANCE BETWEEN COMMERCIAL SITE ADDESS AND INTERSECTION

PAISANO ST NE DRIVELANE TO LOCAL DRIVEPAD = 75' MIN. 197'-4" PROVIDED - COMPLIES

REV. 8/15/2022

STOPPING SIGHT

SHEET CIVIL101A