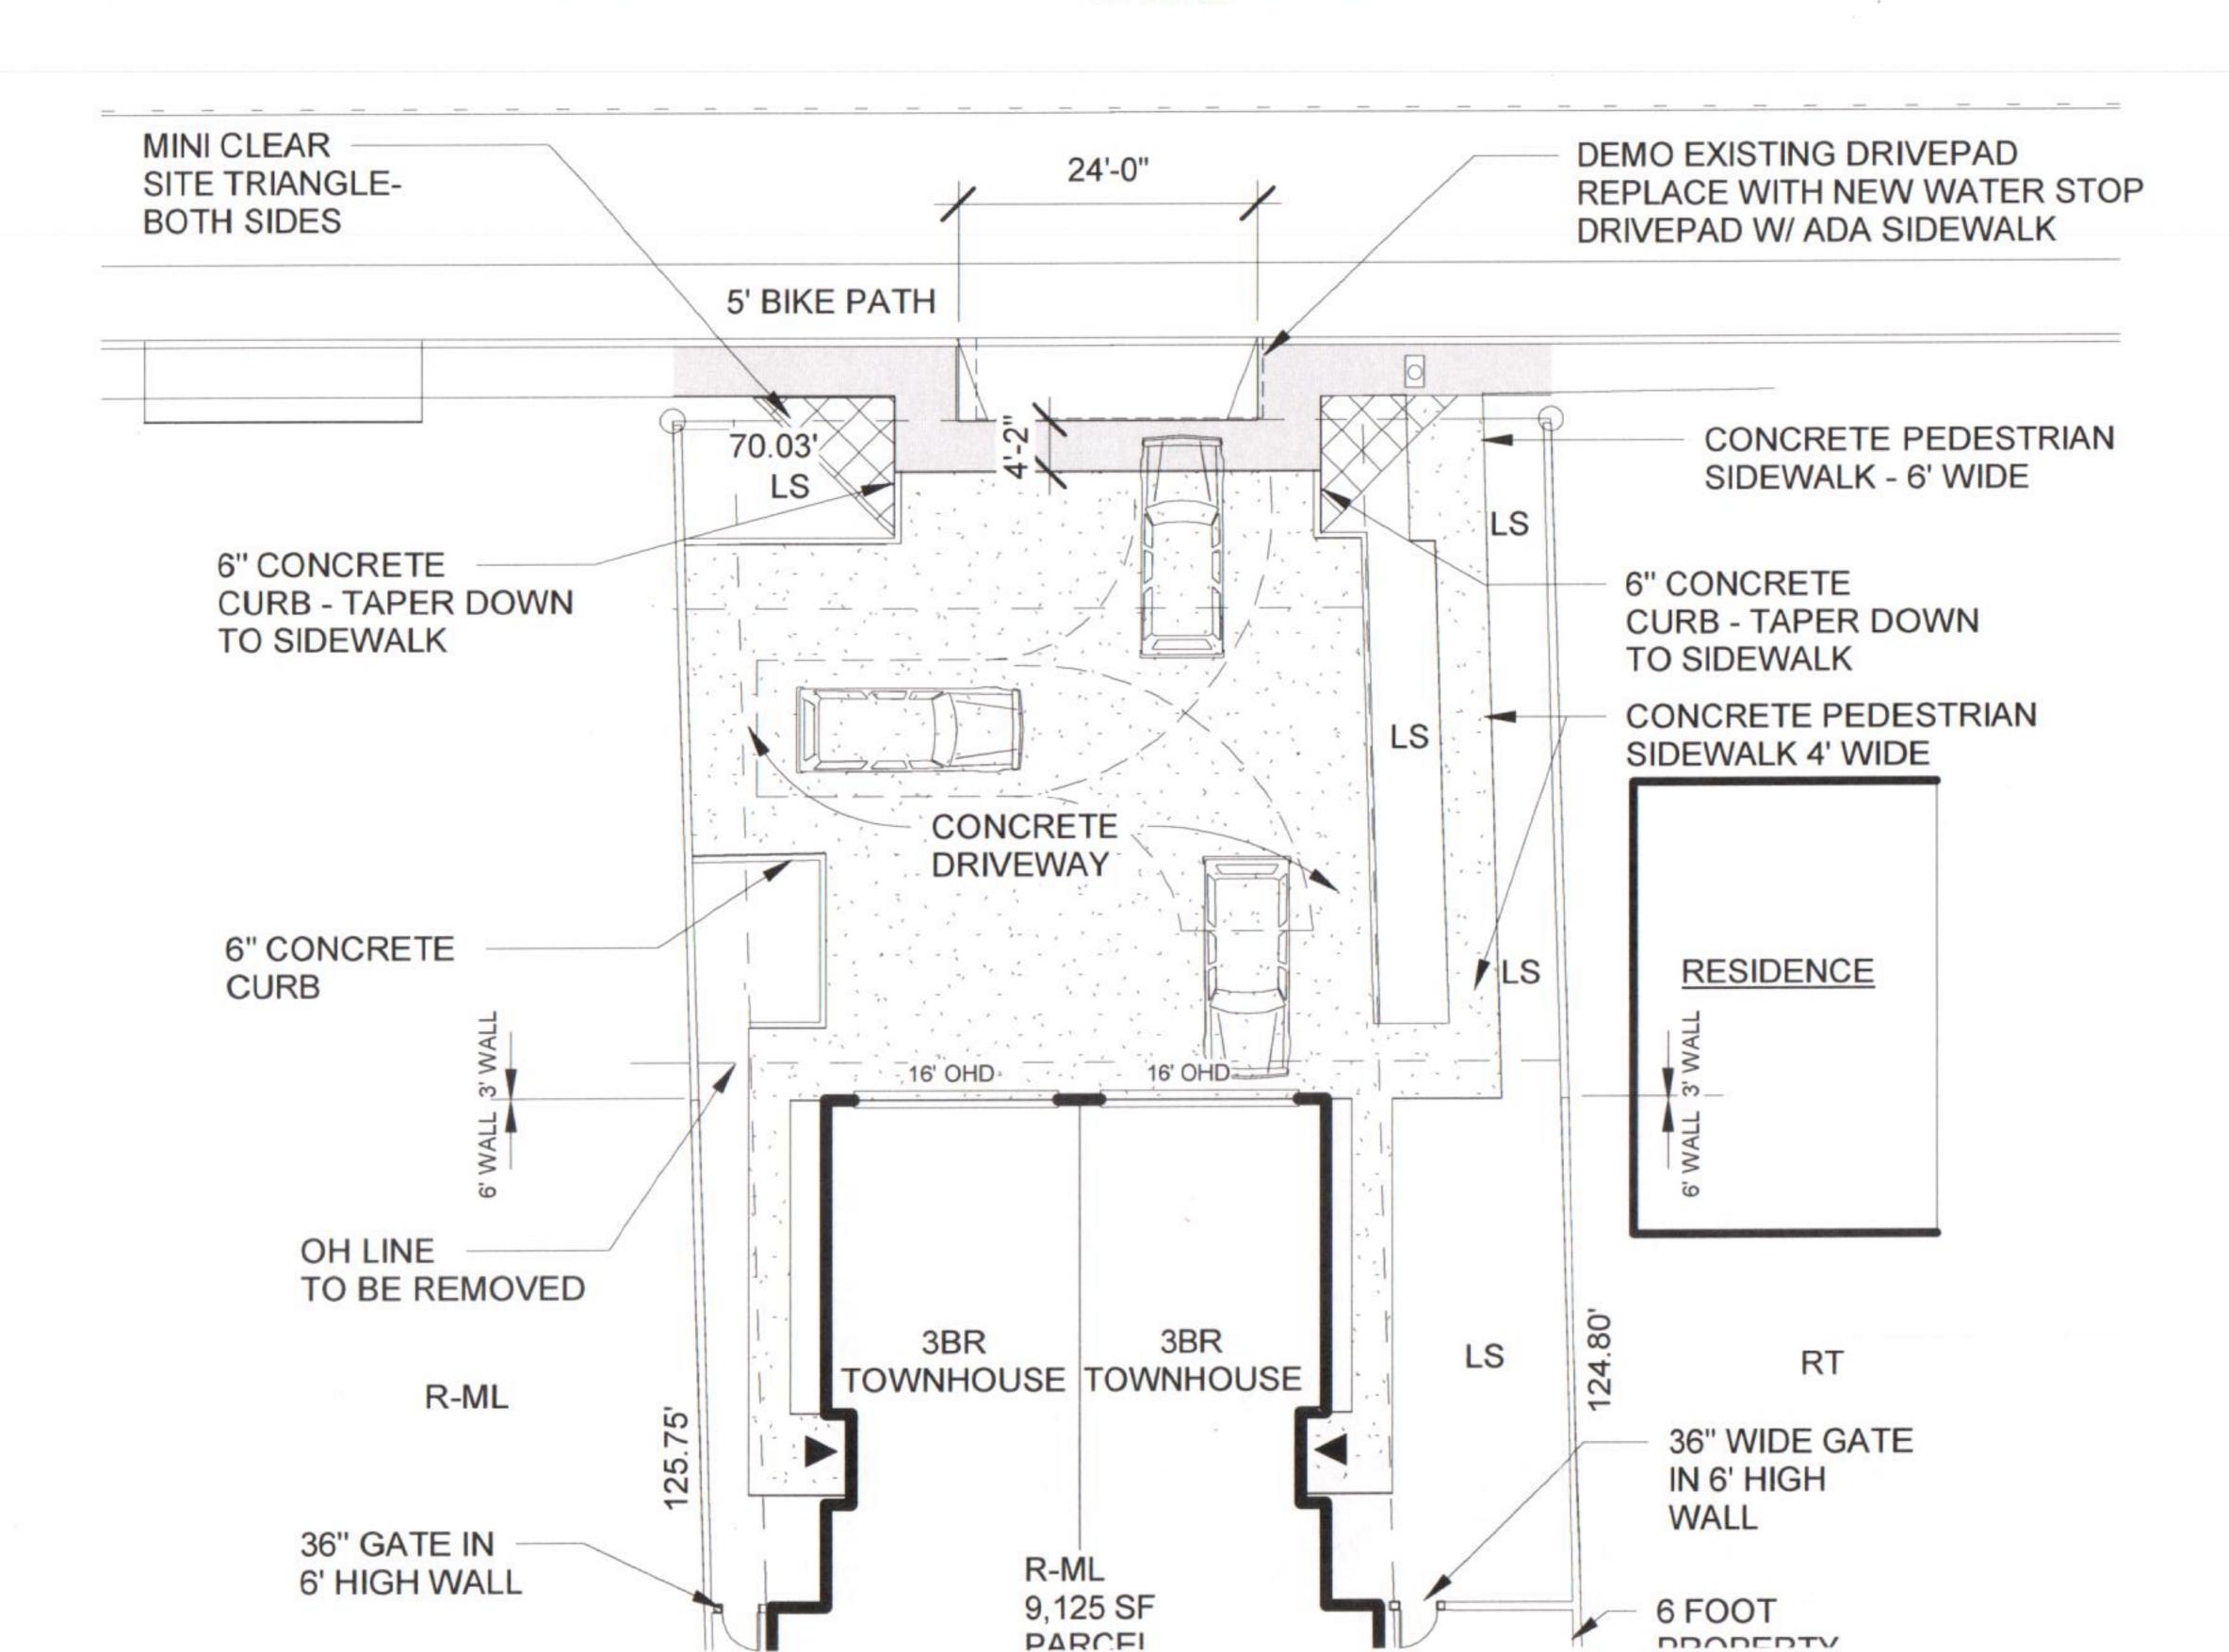

# COPPER AVE N.E.

60' ROW-

12,016 COPPER AVE N.E.

CONDITION OF C.O. (FINAL) APPROVAL: SIDEWALK EASEMENT FOR 24' DRIVEPAD SHALL BE APPROVED, ACCEPTED AND IN PLACE. (NSF)

#### NOTES

- 1. ALL BROKEN OR CRACKED SIDEWALK, CURB AND GUTTER MUST BE REPLACED AS PER COA STD DWG #2415A & #2430.
- 2. SEE TRAFFIC CIRCULATION LAYOUT LEGEND THIS SHEET FOR COA STD DRIVEPAD, CURBS, SIDEWALKS AND PAVEMENT SECTION DETAILS
- 3. ALL WHEELCHAIR RAMPS LOCATED WITHIN THE PUBLIC RIGHT OF WAY MUST HAVE TRUNCATED DOME WARNING STRIPS
- 4. CITY WORK ORDER NOT REQUIRED DRIVEPAD ACCESSIBLE SIDEWALK WILL BE BUILT UNDER BUILDING PERMIT
- 5. ALL IMPROVEMENTS, IF ANY, LOCATED IN THE RIGHT OF WAY MUST BE INCLUDED IN A CITY WORK ORDER., IF APPLICABLE.

CIVIL101

TRAFFIC CIRCULATION LAYOUT LEGEND

# STOPPING SIGHT DISTANCE **12,016 COPPER NE**

Scale: 1" = 50'-0"

PER TABLE 7.4.65 MINIMUM INTERESECTION SIGHT DISTANCE

- COPPER AVE NE MAJOR COLLECTOR
- COPPER AVE NE TWO LANES W/ 2.
  - 12 FOOT WIDE STRIPED MEDIAN
- COPPER AVE NE POSTED 35 MPH

PER TABLE 7.4.45 MINIMUM DISTANCE BETWEEN COMMERCIAL SITE ADDESS AND INTERSECTION

PAISANO ST NE DRIVELANE TO LOCAL DRIVEPAD = 75' MIN. 197'-4" PROVIDED - COMPLIES

REV. 8/15/2022

STOPPING SIGHT

SHEET CIVIL101A