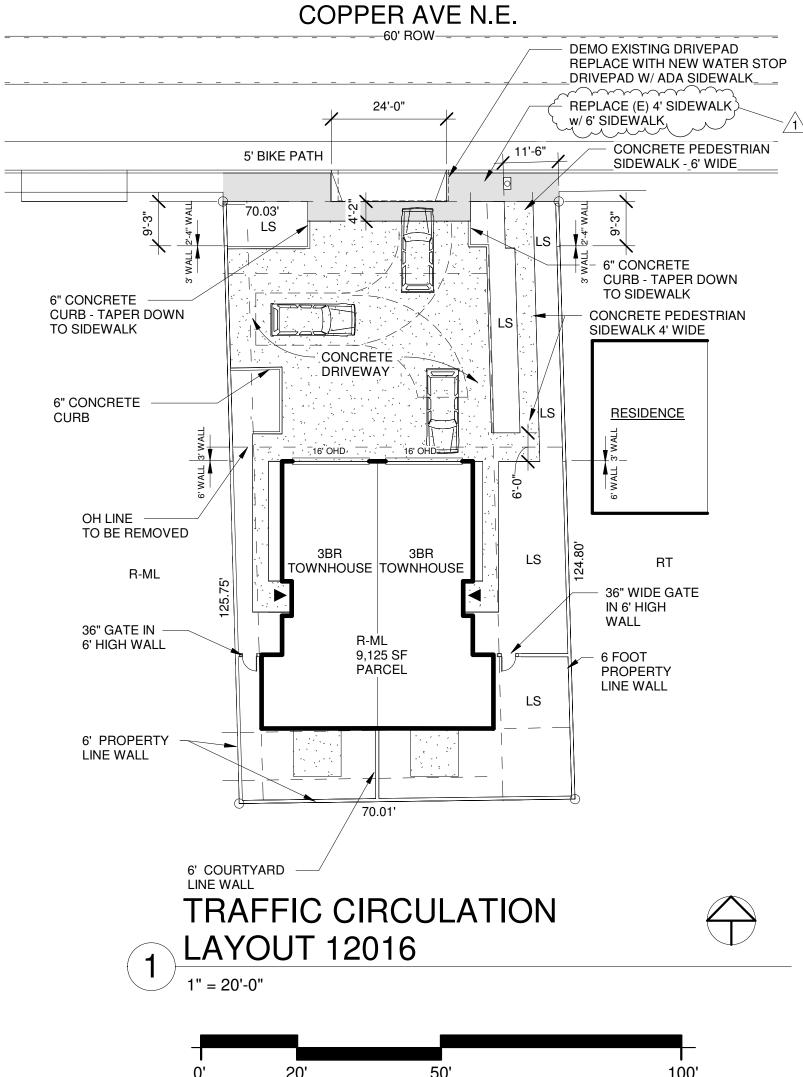

# COPPER AVE N.E.

60' ROW-

12,016 COPPER AVE N.E.

CONDITION OF C.O. (FINAL) APPROVAL: SIDEWALK EASEMENT FOR 24' DRIVEPAD SHALL BE APPROVED, ACCEPTED AND IN PLACE. (NSF)

#### NOTES

- 1. ALL BROKEN OR CRACKED SIDEWALK, CURB AND GUTTER MUST BE REPLACED AS PER COA STD DWG #2415A & #2430.
- 2. SEE TRAFFIC CIRCULATION LAYOUT LEGEND THIS SHEET FOR COA STD DRIVEPAD, CURBS, SIDEWALKS AND PAVEMENT SECTION DETAILS
- 3. ALL WHEELCHAIR RAMPS LOCATED WITHIN THE PUBLIC RIGHT OF WAY MUST HAVE TRUNCATED DOME WARNING STRIPS
- 4. CITY WORK ORDER NOT REQUIRED DRIVEPAD ACCESSIBLE SIDEWALK WILL BE BUILT UNDER BUILDING PERMIT
- 5. ALL IMPROVEMENTS, IF ANY, LOCATED IN THE RIGHT OF WAY MUST BE INCLUDED IN A CITY WORK ORDER., IF APPLICABLE.

#### A DUPLEX DEVELOPMENT FOR AHMET TIRYAKI

**IDO Zone Atlas** 

CODES: 2015IRC, 2015UMC, 2015UPC, 2017NEC, 2015IFC, 2018IECC

PROJECT LOCATION:
12,016 COPPER AVE NE., ALBUQUERQUE, NM

ZONE ATLAS MAP: K-22

LEGAL DESCRIPTION: LOT 3 BLOCK A - LA CHES

<u>LEGAL DESCRIPTION:</u> LOT 3, BLOCK A - LA CUESTA ADDN., ALBUQUERQUE, NEW MEXICO .3261 A.

TOTAL ACREAGE: 0.201 A.

**EXISTING ZONING:** R-ML

LAND USE CLASSIFICATION: 3000

PROPOSED USES: RESIDENTIAL DWELLINGS

MAXIMUM HEIGHT: 22'-6" COMPLIES

**CONSTRUCTION TYPE:** TYPE VB NON SPRINKLERED

MAXIMUM TOTAL DWELLING UNITS: 2 DU'S - ONE DUPLEX ON ONE LOT

SEISMIC ZONE: C

REQUIRED PARKING PER IDO: DUPLEX UNITS- (2) PER 3BR UNIT = (4) SPACES REQUIRED .

PROPOSED OFF STREET PARKING:

OFF STREET PARKING (INCLUDING GARAGE SPACES) = 8 PARKING SPACES PROVIDED. 8>4 **COMPLIES** 

K-22-Z

DUPLEX BUILDING AREAS:

BUILDING HEATED AREA:

THREE BEDROOM UNIT = 1571 SF

TOTAL HEATED AREA (TWO 3BR X 1,571) = 3,142 SQUARE FEET

THREE BEDROOM GARAGE = 493 SF

TOTAL GARAGE AREA ( TWO GARAGES X 493 )=

986 SQUARE FEET

TOTAL DUPLEX HTD AREA = 3,142 SQUARE FEET

TOTAL PROJECT AREA = 4,128 SQUARE FEET

LARGEST UNIT (HEATED) IN PROJECT SEPARATED BY ONE HOUR FIRE PARTITION = 1,571 SF

LARGEST BUILDING ( HEATED AREA) IN PROJECT = 3,142 SF

PROJECT TITI

DUPLEX FOR AHMET
. TIRYAKI
12,016 COPPER AVE. N.E.
ALBUQUERQUE, NEW MEXICO

TRAFFIC CIRCULATION LAYOUT

ATE PROJECT NO.
JULY 2022 TIRY57
DRAWING NO.

CIVIL101

TRAFFIC CIRCULATION LAYOUT LEGEND