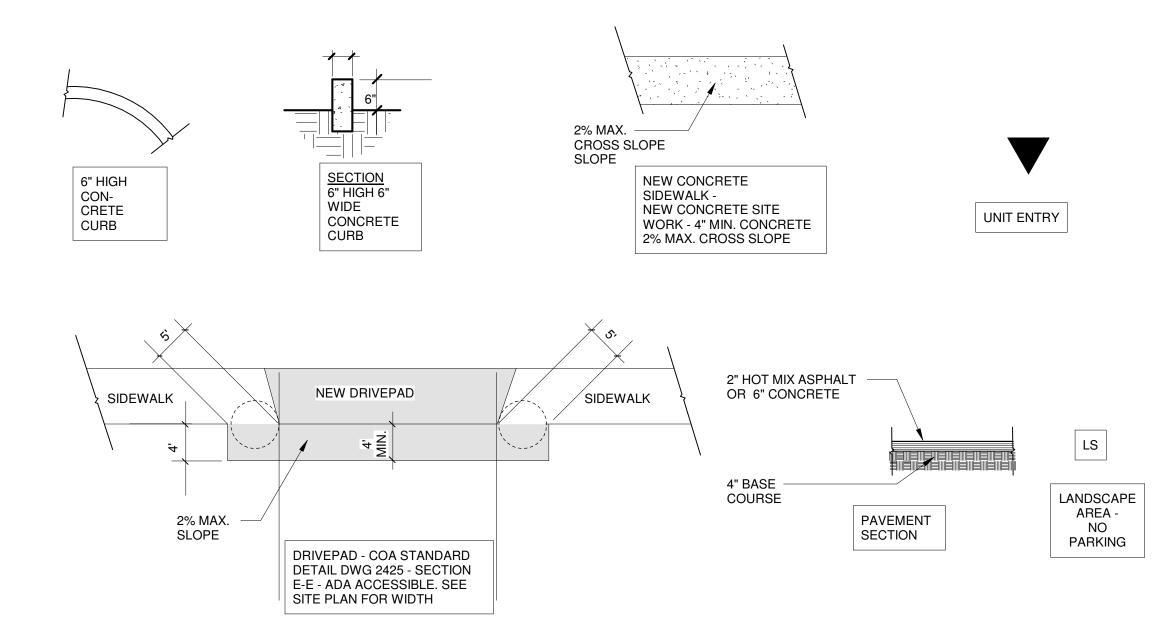

#### NOTES

- 1. ALL BROKEN OR CRACKED SIDEWALK, CURB AND GUTTER MUST BE REPLACED AS PER COA STD DWG #2415A & #2430.
- 2. SEE TRAFFIC CIRCULATION LAYOUT LEGEND THIS SHEET FOR COA STD DRIVEPAD, CURBS, SIDEWALKS AND PAVEMENT SECTION DETAILS
- 3. ALL WHEELCHAIR RAMPS LOCATED WITHIN THE PUBLIC RIGHT OF WAY MUST HAVE TRUNCATED DOME WARNING STRIPS
- 4. CITY WORK ORDER NOT REQUIRED DRIVEPAD ACCESSIBLE SIDEWALK WILL BE BUILT UNDER BUILDING PERMIT
- 5. ALL IMPROVEMENTS, IF ANY, LOCATED IN THE RIGHT OF WAY MUST BE INCLUDED IN A CITY WORK ORDER., IF APPLICABLE.

CIVIL101

TRAFFIC CIRCULATION LAYOUT LEGEND

- 1. ALL BROKEN OR CRACKED SIDEWALK, CURB AND GUTTER MUST BE REPLACED AS PER COA STD DWG #2415A & #2430. SEE TRAFFIC CIRCULATION LAYOUT LEGEND THIS
- SHEET FOR COA STD DRIVEPAD, CURBS, SIDEWALKS AND PAVEMENT SECTION DETAILS
- ALL WHEELCHAIR RAMPS LOCATED WITHIN THE PUBLIC RIGHT OF WAY MUST HAVE TRUNCATED DOME WARNING STRIPS
- CITY WORK ORDER NOT REQUIRED DRIVEPAD ACCESSIBLE SIDEWALK WILL BE BUILT UNDER **BUILDING PERMIT**
- 5. ALL IMPROVEMENTS, IF ANY, LOCATED IN THE RIGHT OF WAY MUST BE INCLUDED IN A CITY WORK ORDER., IF APPLICABLE.