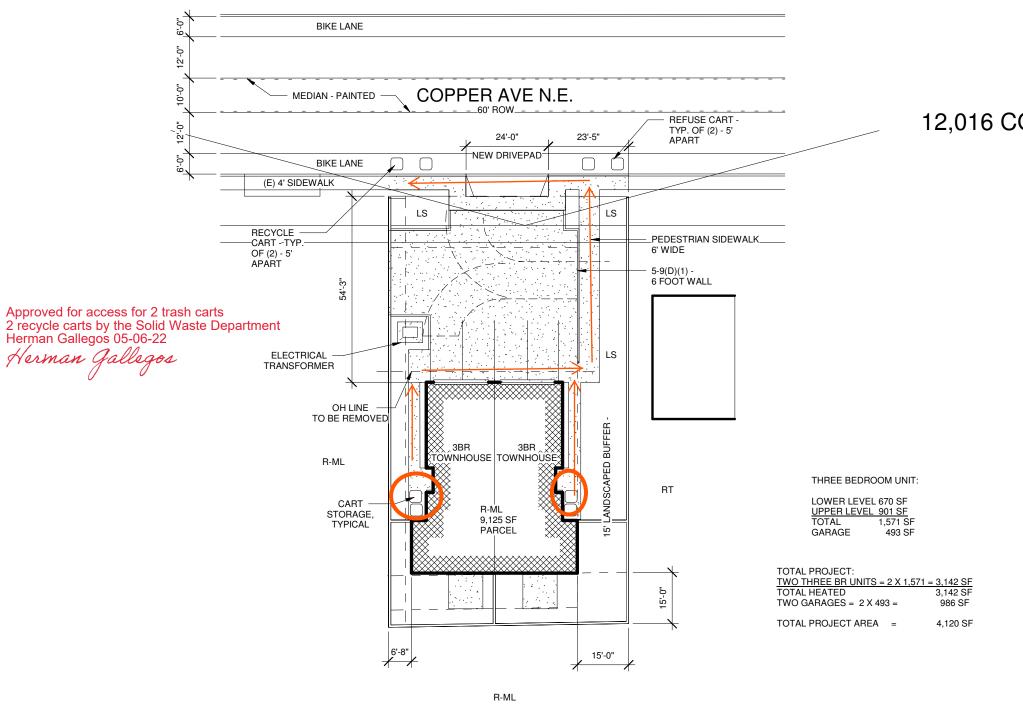

# COPPER AVE N.E.

60' ROW-

12,016 COPPER AVE N.E.

CONDITION OF C.O. (FINAL) APPROVAL: SIDEWALK EASEMENT FOR 24' DRIVEPAD SHALL BE APPROVED, ACCEPTED AND IN PLACE. (NSF)

#### NOTES

- 1. ALL BROKEN OR CRACKED SIDEWALK, CURB AND GUTTER MUST BE REPLACED AS PER COA STD DWG #2415A & #2430.
- 2. SEE TRAFFIC CIRCULATION LAYOUT LEGEND THIS SHEET FOR COA STD DRIVEPAD, CURBS, SIDEWALKS AND PAVEMENT SECTION DETAILS
- 3. ALL WHEELCHAIR RAMPS LOCATED WITHIN THE PUBLIC RIGHT OF WAY MUST HAVE TRUNCATED DOME WARNING STRIPS
- 4. CITY WORK ORDER NOT REQUIRED DRIVEPAD ACCESSIBLE SIDEWALK WILL BE BUILT UNDER BUILDING PERMIT
- 5. ALL IMPROVEMENTS, IF ANY, LOCATED IN THE RIGHT OF WAY MUST BE INCLUDED IN A CITY WORK ORDER., IF APPLICABLE.

PROPOSED OFF STREET PARKING:

OFF STREET PARKING (INCLUDING GARAGE SPACES) = 8 PARKING SPACES PROVIDED. 8>4 **COMPLIES** 

K-22-Z

DUPLEX BUILDING AREAS:

BUILDING HEATED AREA:

THREE BEDROOM UNIT = 1571 SF

TOTAL HEATED AREA (TWO 3BR X 1,571) = 3,142 SQUARE FEET

THREE BEDROOM GARAGE = 493 SF

TOTAL GARAGE AREA ( TWO GARAGES X 493 )=

986 SQUARE FEET

TOTAL DUPLEX HTD AREA = 3,142 SQUARE FEET

TOTAL PROJECT AREA = 4,128 SQUARE FEET

LARGEST UNIT (HEATED) IN PROJECT SEPARATED BY ONE HOUR FIRE PARTITION = 1,571 SF

**DUPLEX FOR AHMET TIRYAKI** 

12,016 COPPER AVE. N.E. ALBUQUERQUE, NEW MEXICO **DISTANCE PLAN** 

REFUSE PLAN 12,016 COPPER AVE N.E.

1" = 20'-0"

CONDITION OF C.O. (FINAL) APPROVAL: **SIDEWALK EASEMENT FOR 24'** DRIVEPAD SHALL BE APPROVED, **ACCEPTED AND IN PLACE. (NSF)** 

- 1. ALL BROKEN OR CRACKED SIDEWALK, CURB AND GUTTER MUST BE REPLACED AS PER COA STD DWG #2415A & #2430. SEE TRAFFIC CIRCULATION LAYOUT LEGEND THIS
- SHEET FOR COA STD DRIVEPAD, CURBS, SIDEWALKS AND PAVEMENT SECTION DETAILS
- ALL WHEELCHAIR RAMPS LOCATED WITHIN THE PUBLIC RIGHT OF WAY MUST HAVE TRUNCATED DOME WARNING STRIPS
- CITY WORK ORDER NOT REQUIRED DRIVEPAD ACCESSIBLE SIDEWALK WILL BE BUILT UNDER **BUILDING PERMIT**
- 5. ALL IMPROVEMENTS, IF ANY, LOCATED IN THE RIGHT OF WAY MUST BE INCLUDED IN A CITY WORK ORDER., IF APPLICABLE.