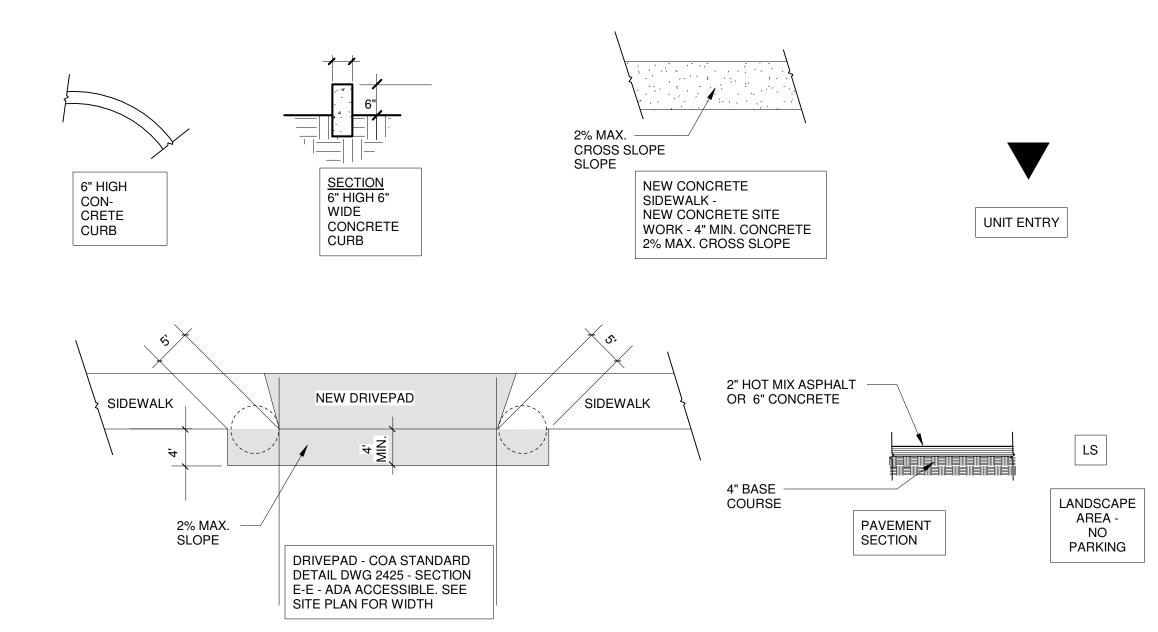

#### NOTES

- ALL BROKEN OR CRACKED SIDEWALK, CURB AND GUTTER MUST BE REPLACED AS PER COA STD DWG #2415A & #2430.
   SEE TRAFFIC CIRCULATION LAYOUT LEGEND THIS
- SHEET FOR COA STD DRIVEPAD, CURBS,
  SIDEWALKS AND PAVEMENT SECTION DETAILS
- 3. ALL WHEELCHAIR RAMPS LOCATED WITHIN THE PUBLIC RIGHT OF WAY MUST HAVE TRUNCATED DOME WARNING STRIPS
- 4. CITY WORK ORDER NOT REQUIRED DRIVEPAD ACCESSIBLE SIDEWALK WILL BE BUILT UNDER BUILDING PERMIT
- 5. ALL IMPROVEMENTS, IF ANY, LOCATED IN THE RIGHT OF WAY MUST BE INCLUDED IN A CITY WORK ORDER., IF APPLICABLE.

TRAFFIC CIRCULATION LAYOUT LEGEND