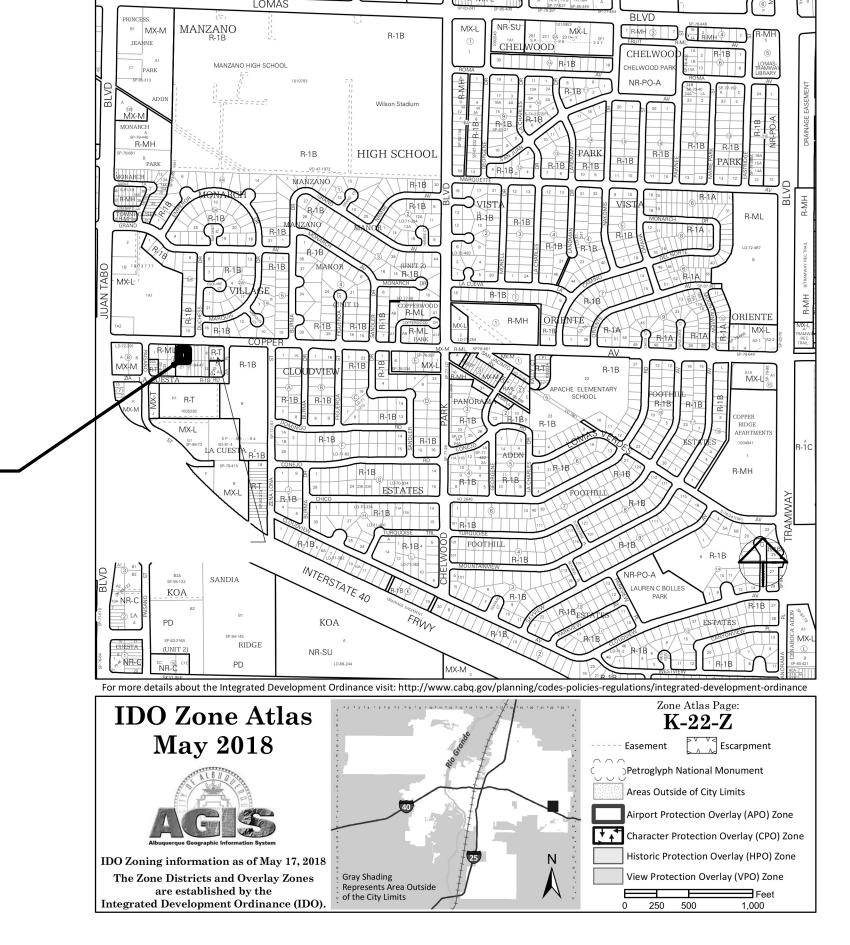

R CINELLI, ARCHITECT

DATE

ATTACHMENTS:

DTS CIVIL101 CONDITION OF C.O. (FINAL) APPROVAL: SIDEWALK EASEMENT FOR 24' DRIVEPAD SHALL BE APPROVED, ACCEPTED AND IN PLACE. (NSF)



#### NOTES

- ALL BROKEN OR CRACKED SIDEWALK, CURB AND GUTTER MUST BE REPLACED AS PER COA STD DWG #2415A & #2430.
   SEE TRAFFIC CIRCULATION LAYOUT LEGEND THIS
- SHEET FOR COA STD DRIVEPAD, CURBS,
  SIDEWALKS AND PAVEMENT SECTION DETAILS
- 3. ALL WHEELCHAIR RAMPS LOCATED WITHIN THE PUBLIC RIGHT OF WAY MUST HAVE TRUNCATED DOME WARNING STRIPS
- 4. CITY WORK ORDER NOT REQUIRED DRIVEPAD ACCESSIBLE SIDEWALK WILL BE BUILT UNDER BUILDING PERMIT
- 5. ALL IMPROVEMENTS, IF ANY, LOCATED IN THE RIGHT OF WAY MUST BE INCLUDED IN A CITY WORK ORDER., IF APPLICABLE.



TRAFFIC CIRCULATION LAYOUT LEGEND

## 12,016 COPPER AVE N.E.





### **VICINITY MAP - ZA MAP K-22-Z** 1" = 500'

## DESIGN CRITERIA

#### A DUPLEX DEVELOPMENT FOR AHMET TIRYAKI

CODES: 2015IRC, 2015UMC, 2015UPC, 2017NEC, 2015IFC, 2018IECC

<u>PROJECT LOCATION:</u> 12,016 COPPER AVE NE., ALBUQUERQUE, NM

**ZONE ATLAS MAP:** K-22

<u>LEGAL DESCRIPTION:</u> LOT 3, BLOCK A - LA CUESTA ADDN., ALBUQUERQUE, NEW MEXICO .3261 A.

TOTAL ACREAGE: 0.201 A.

EXISTING ZONING: R-ML

LAND USE CLASSIFICATION: 3000

PROPOSED USES: RESIDENTIAL DWELLINGS

MAXIMUM HEIGHT: 22'-6" COMPLIES

CONSTRUCTION TYPE: TYPE VB NON SPRINKLERED

SEISMIC ZONE: C

MAXIMUM TOTAL DWELLING UNITS: 2 DU'S - ONE DUPLEX ON ONE LOT

#### REQUIRED PARKING PER IDO: DUPLEX UNITS- (2) PER 3BR UNIT =

DUPLEX UNITS- (2) PER 3BR UNIT = (4) SPACES REQUIRED.

 $\underline{\textbf{PROPOSED OFF STREET PARK