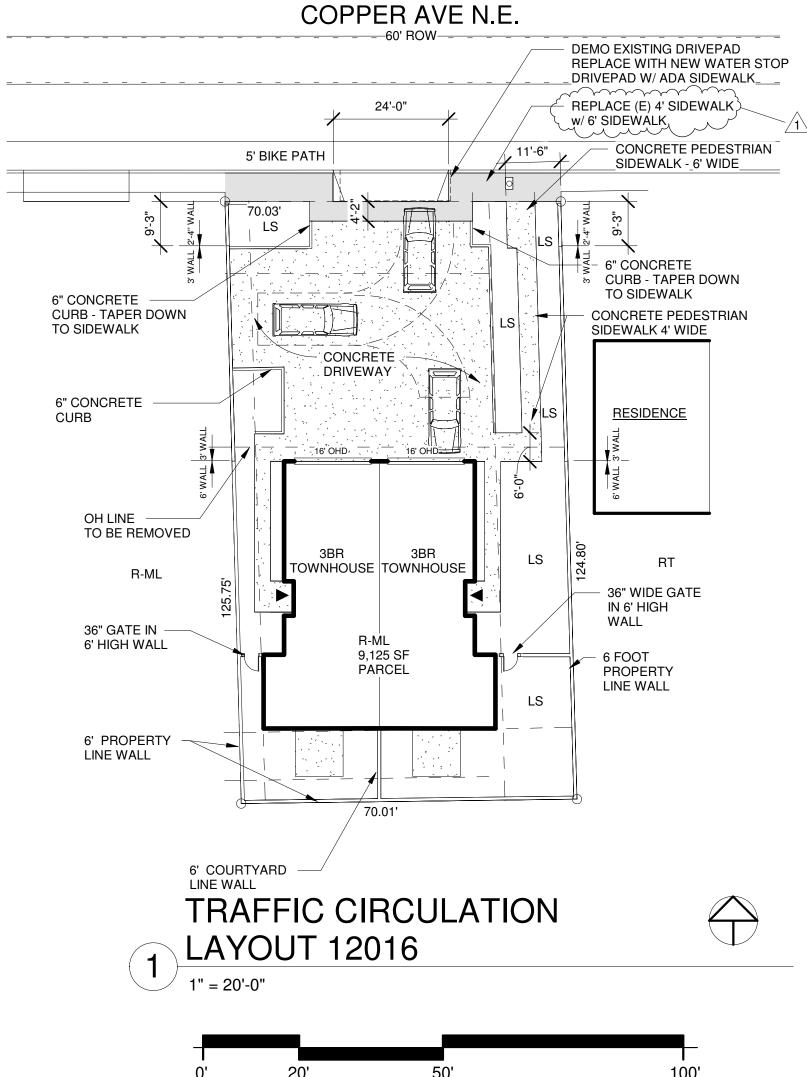

## 12,016 COPPER AVE N.E.

DUPLEX FOR AHMET
. TIRYAKI
12,016 COPPER AVE. N.E.
ALBUQUERQUE, NEW MEXICO

TRAFFIC CIRCULATION LAYOUT

DATE JULY 2022 PROJECT NO. TIRY57

DRAWING NO.

CIVIL 101

\_\_\_7/7/2022 \_REV. 8/15/2022 \_REV. 9/4/2022