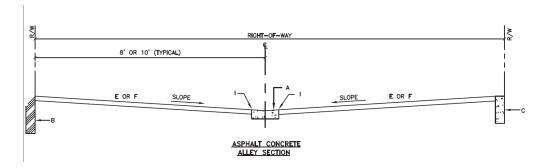

Albuquerque

1. Since the project drains from the San Jacinto Ave NE to the 20' public alley, please bring the existing alley up to City standards per CoA Drawing 2411.

NM 87103

www.cabq.gov