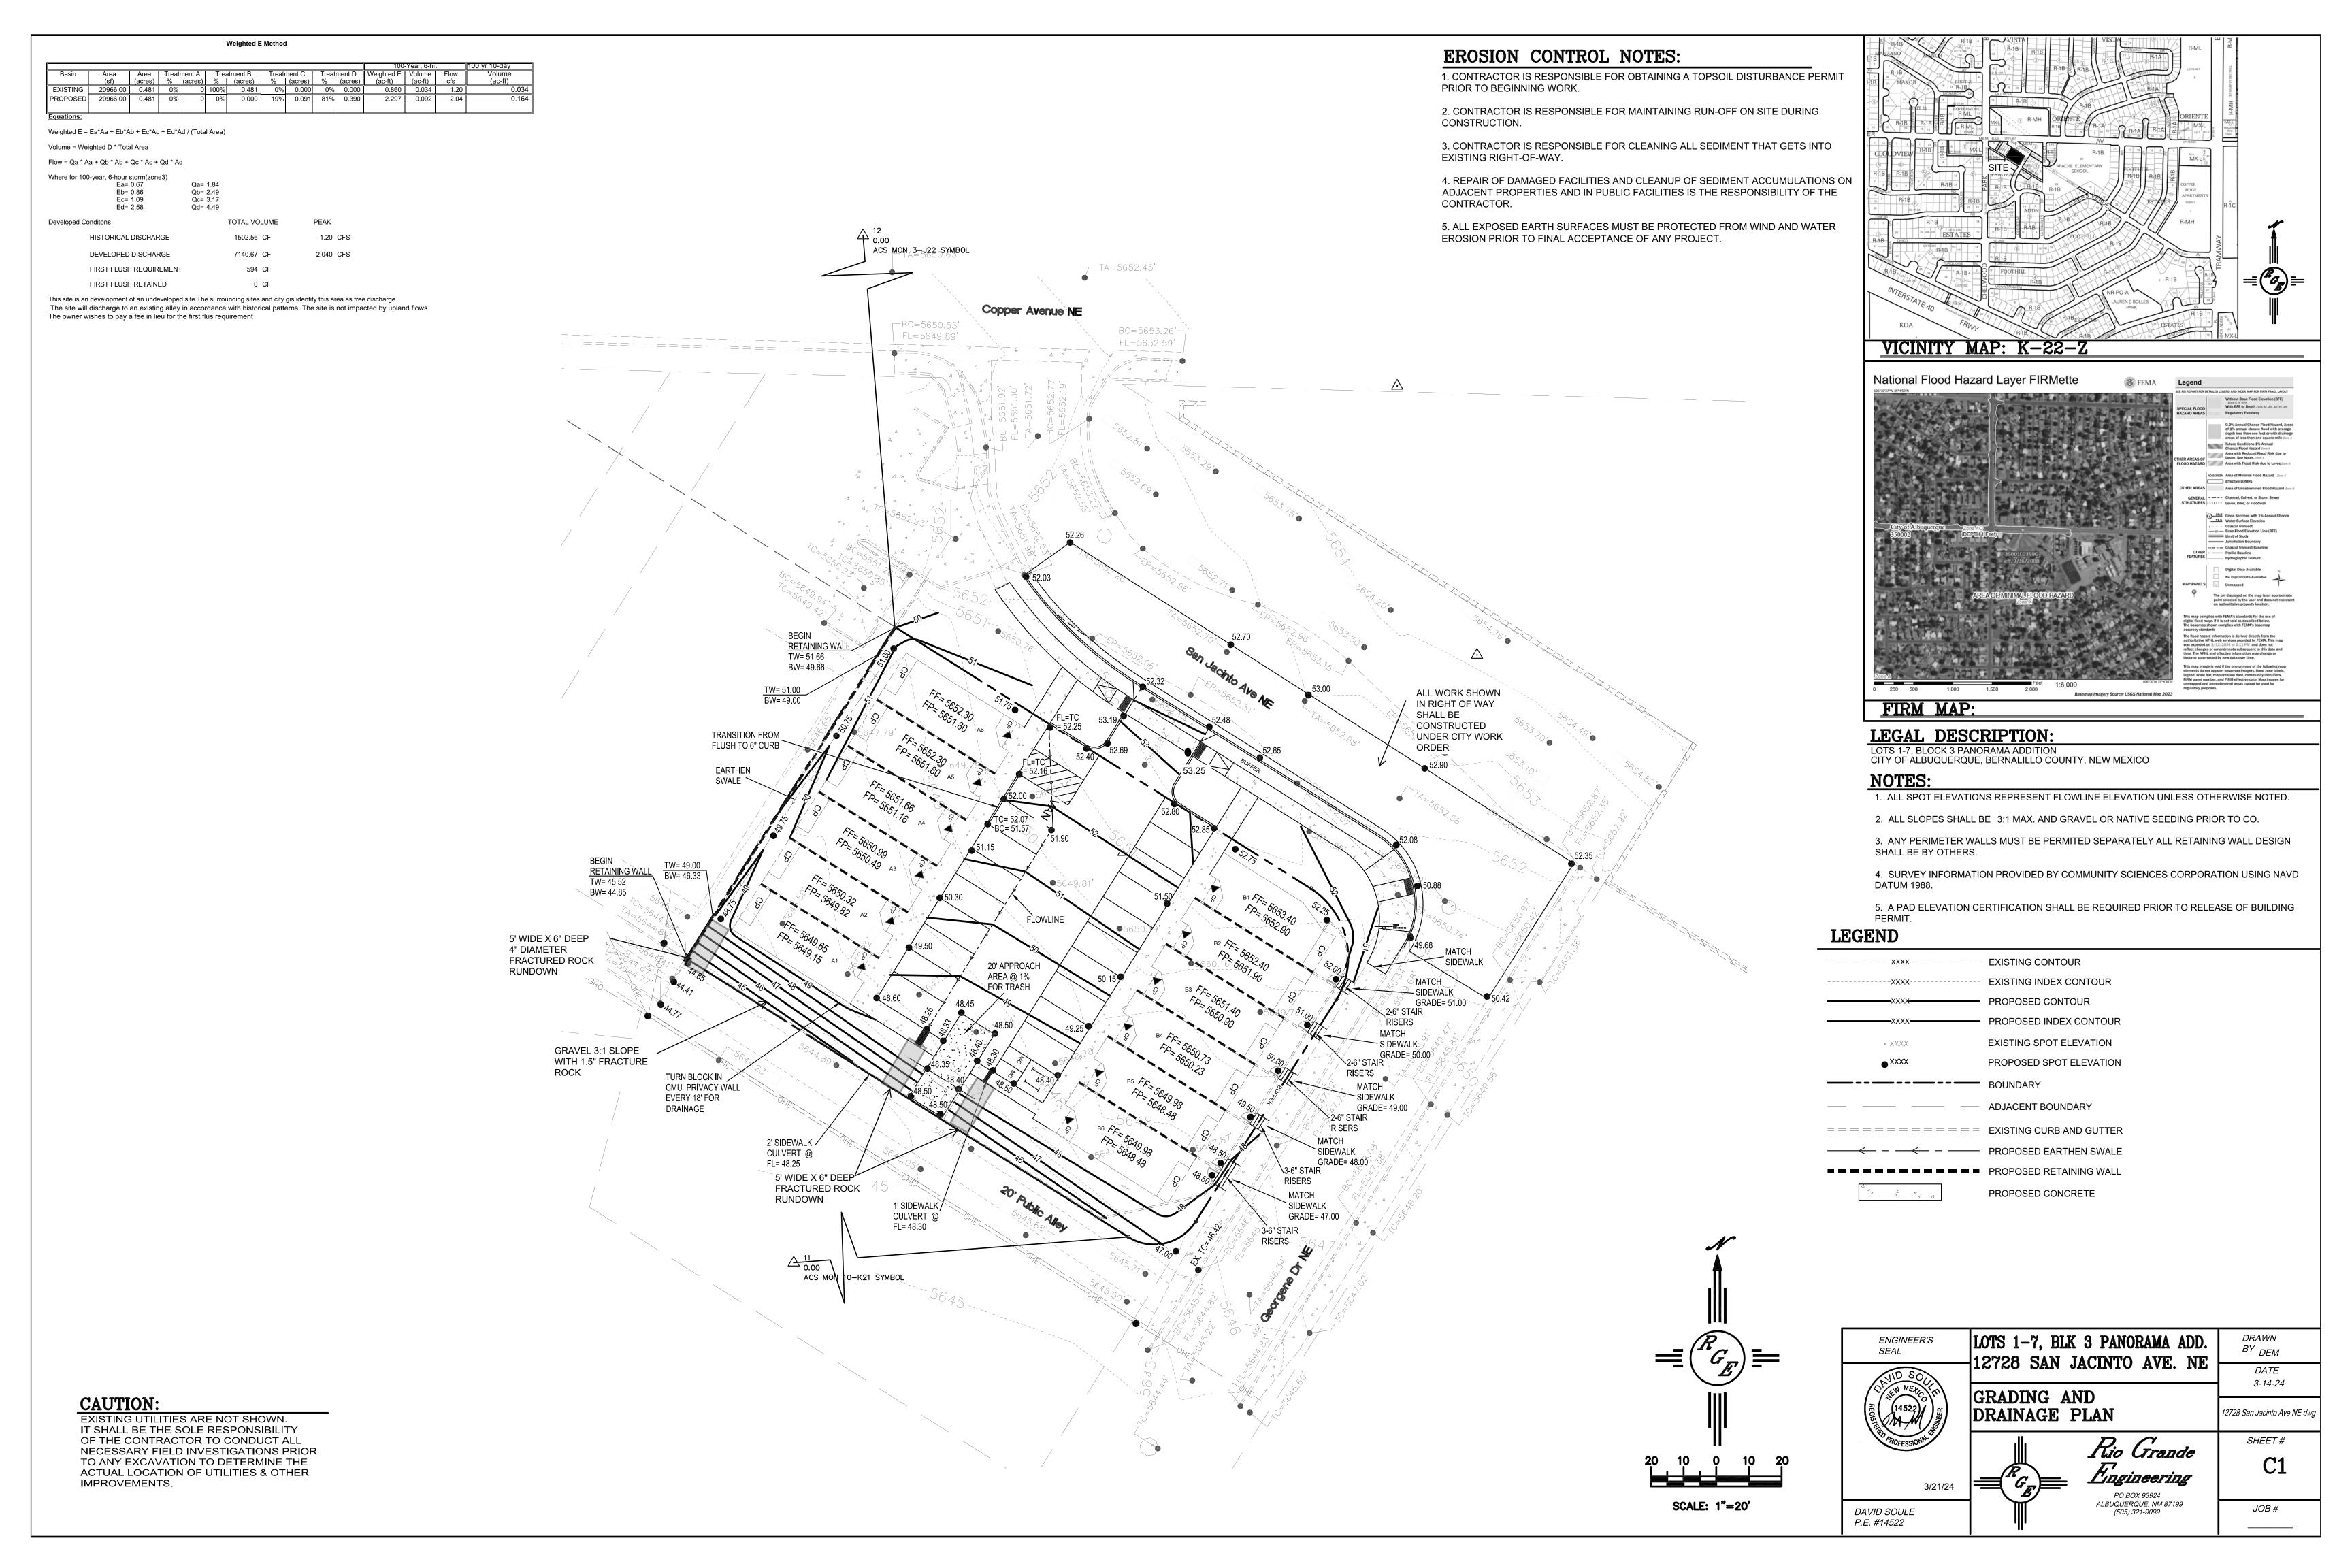

Albuquerque

1. Since the project drains from the San Jacinto Ave NE to the 20' public alley, please bring the existing alley up to City standards per CoA Drawing 2411.

NM 87103

www.cabq.gov

### CITY OF ALBUQUERQUE

Planning Department Alan Varela, Director

Mayor Timothy M. Keller

I think that this will be more cost effective than building a retaining wall and importing select fill to go against the natural grades and drain to San Jacinto Ave.