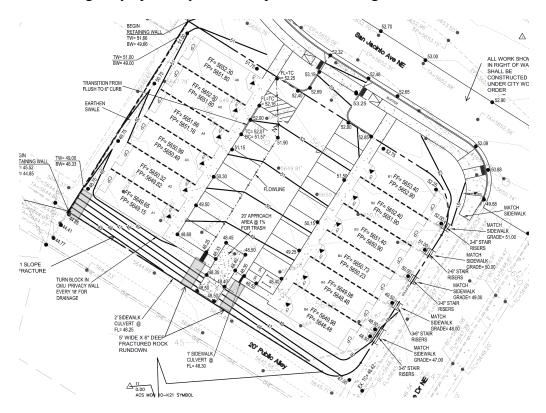

Albuquerque

1. Since the project drains from the San Jacinto Ave NE to the 20' public alley, please bring the existing alley up to City standards per CoA Drawing 2411.

NM 87103

www.cabq.gov

### CITY OF ALBUQUERQUE

Planning Department Alan Varela, Director

Mayor Timothy M. Keller

I think that this will be more cost effective than building a retaining wall and importing select fill to go against the natural grades and drain to San Jacinto Ave.