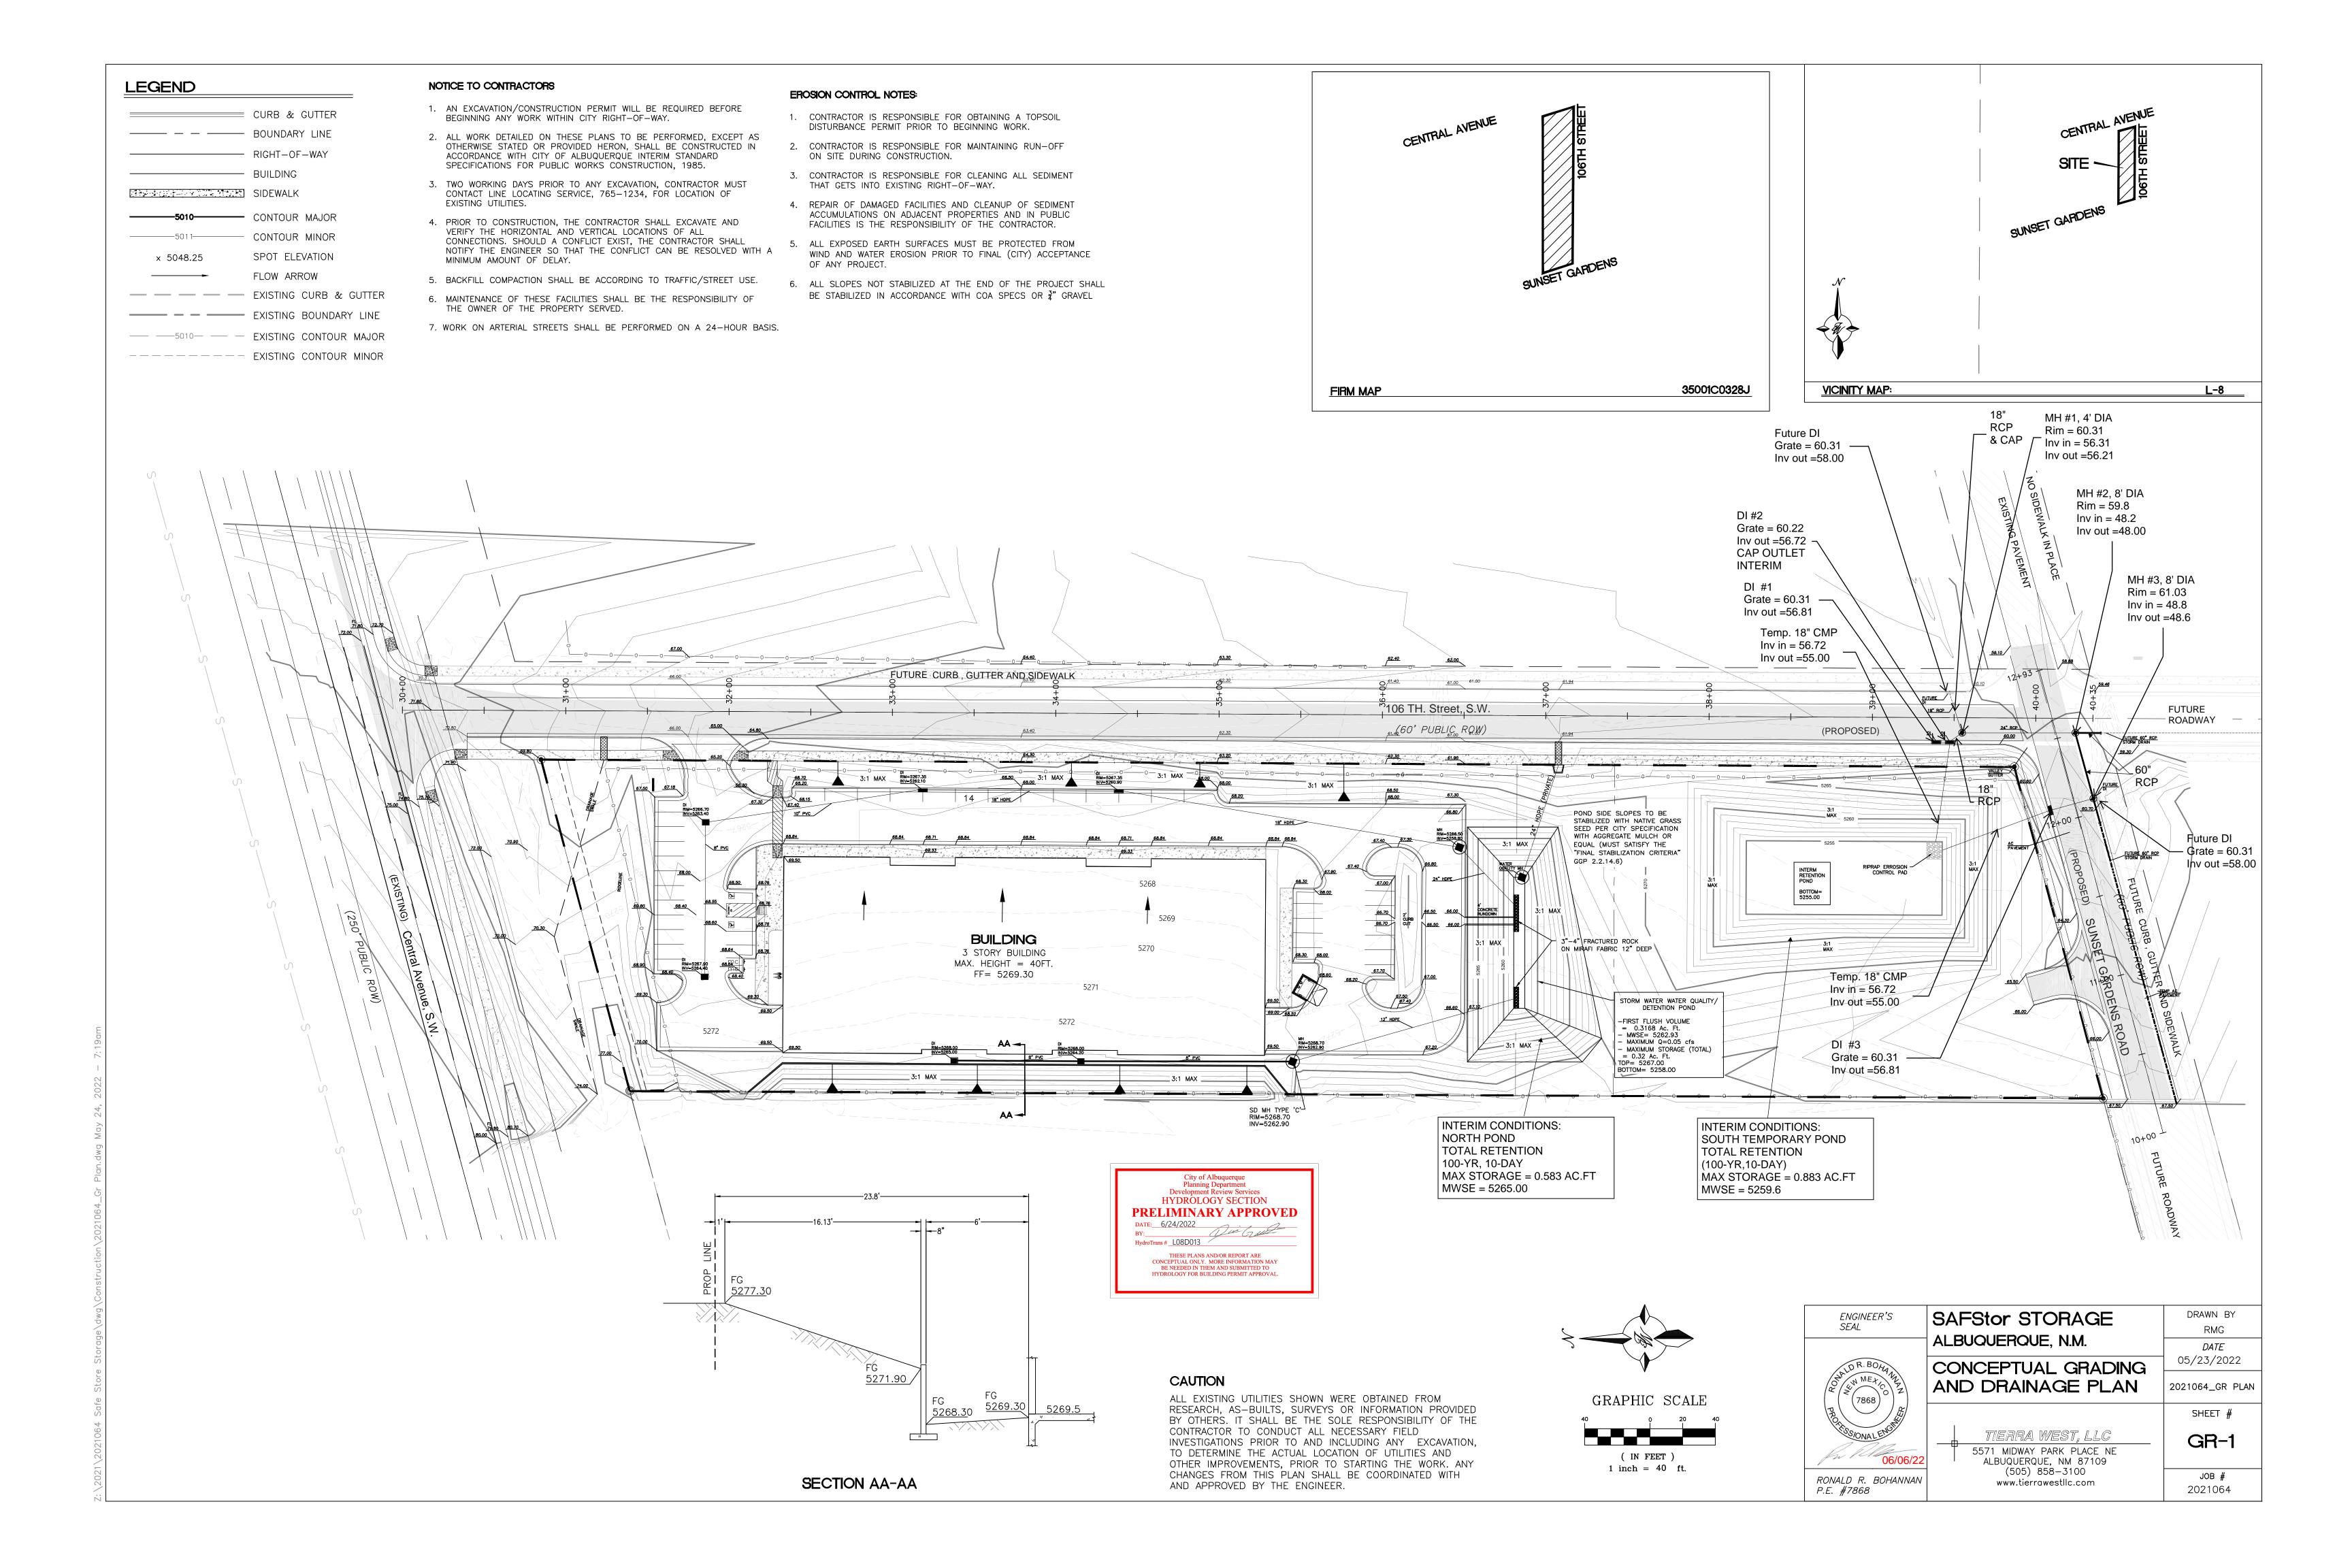

## CITY OF ALBUQUERQUE

Planning Department
Alan Varela, Interim Director

June 24, 2022

Vince Carrica, P.E. Tierra West LLC 5571 Midway Park Place NE Albuquerque, NM 87109

**RE:** SafeStor Self-Storage

Lot 1 Block 3 Town of Atrisco Grant Conceptual Grading and Drainage Plan

Engineer's Stamp Date: 6/6/2022

Hydrology File: L08D013

Dear Mr. Carrica:

Based upon the information provided in your submittal received 6/6/2022, the Conceptual Grading & Drainage Plan is preliminary approved. The following comments need to be addressed for approval for Grading Permit, Work Order, and Building Permit.

PO Box 1293

- 1. Provide written approval from AMAFCA for the plans.
- 2. Submit a finalized G&D for approval to Hydrology for review.

Albuquerque

NM 87103

As a reminder, if the project total area of disturbance (including the staging area and any work within the adjacent Right-of-Way) is 1 acre or more, then an Erosion and Sediment Control (ESC) Plan and Owner's certified Notice of Intent (NOI) is required to be submitted to the Stormwater Quality Engineer (Doug Hughes, PE, <a href="mailto:jhughes@cabq.gov">jhughes@cabq.gov</a>, 924-3420) 14 days prior to any earth disturbance.