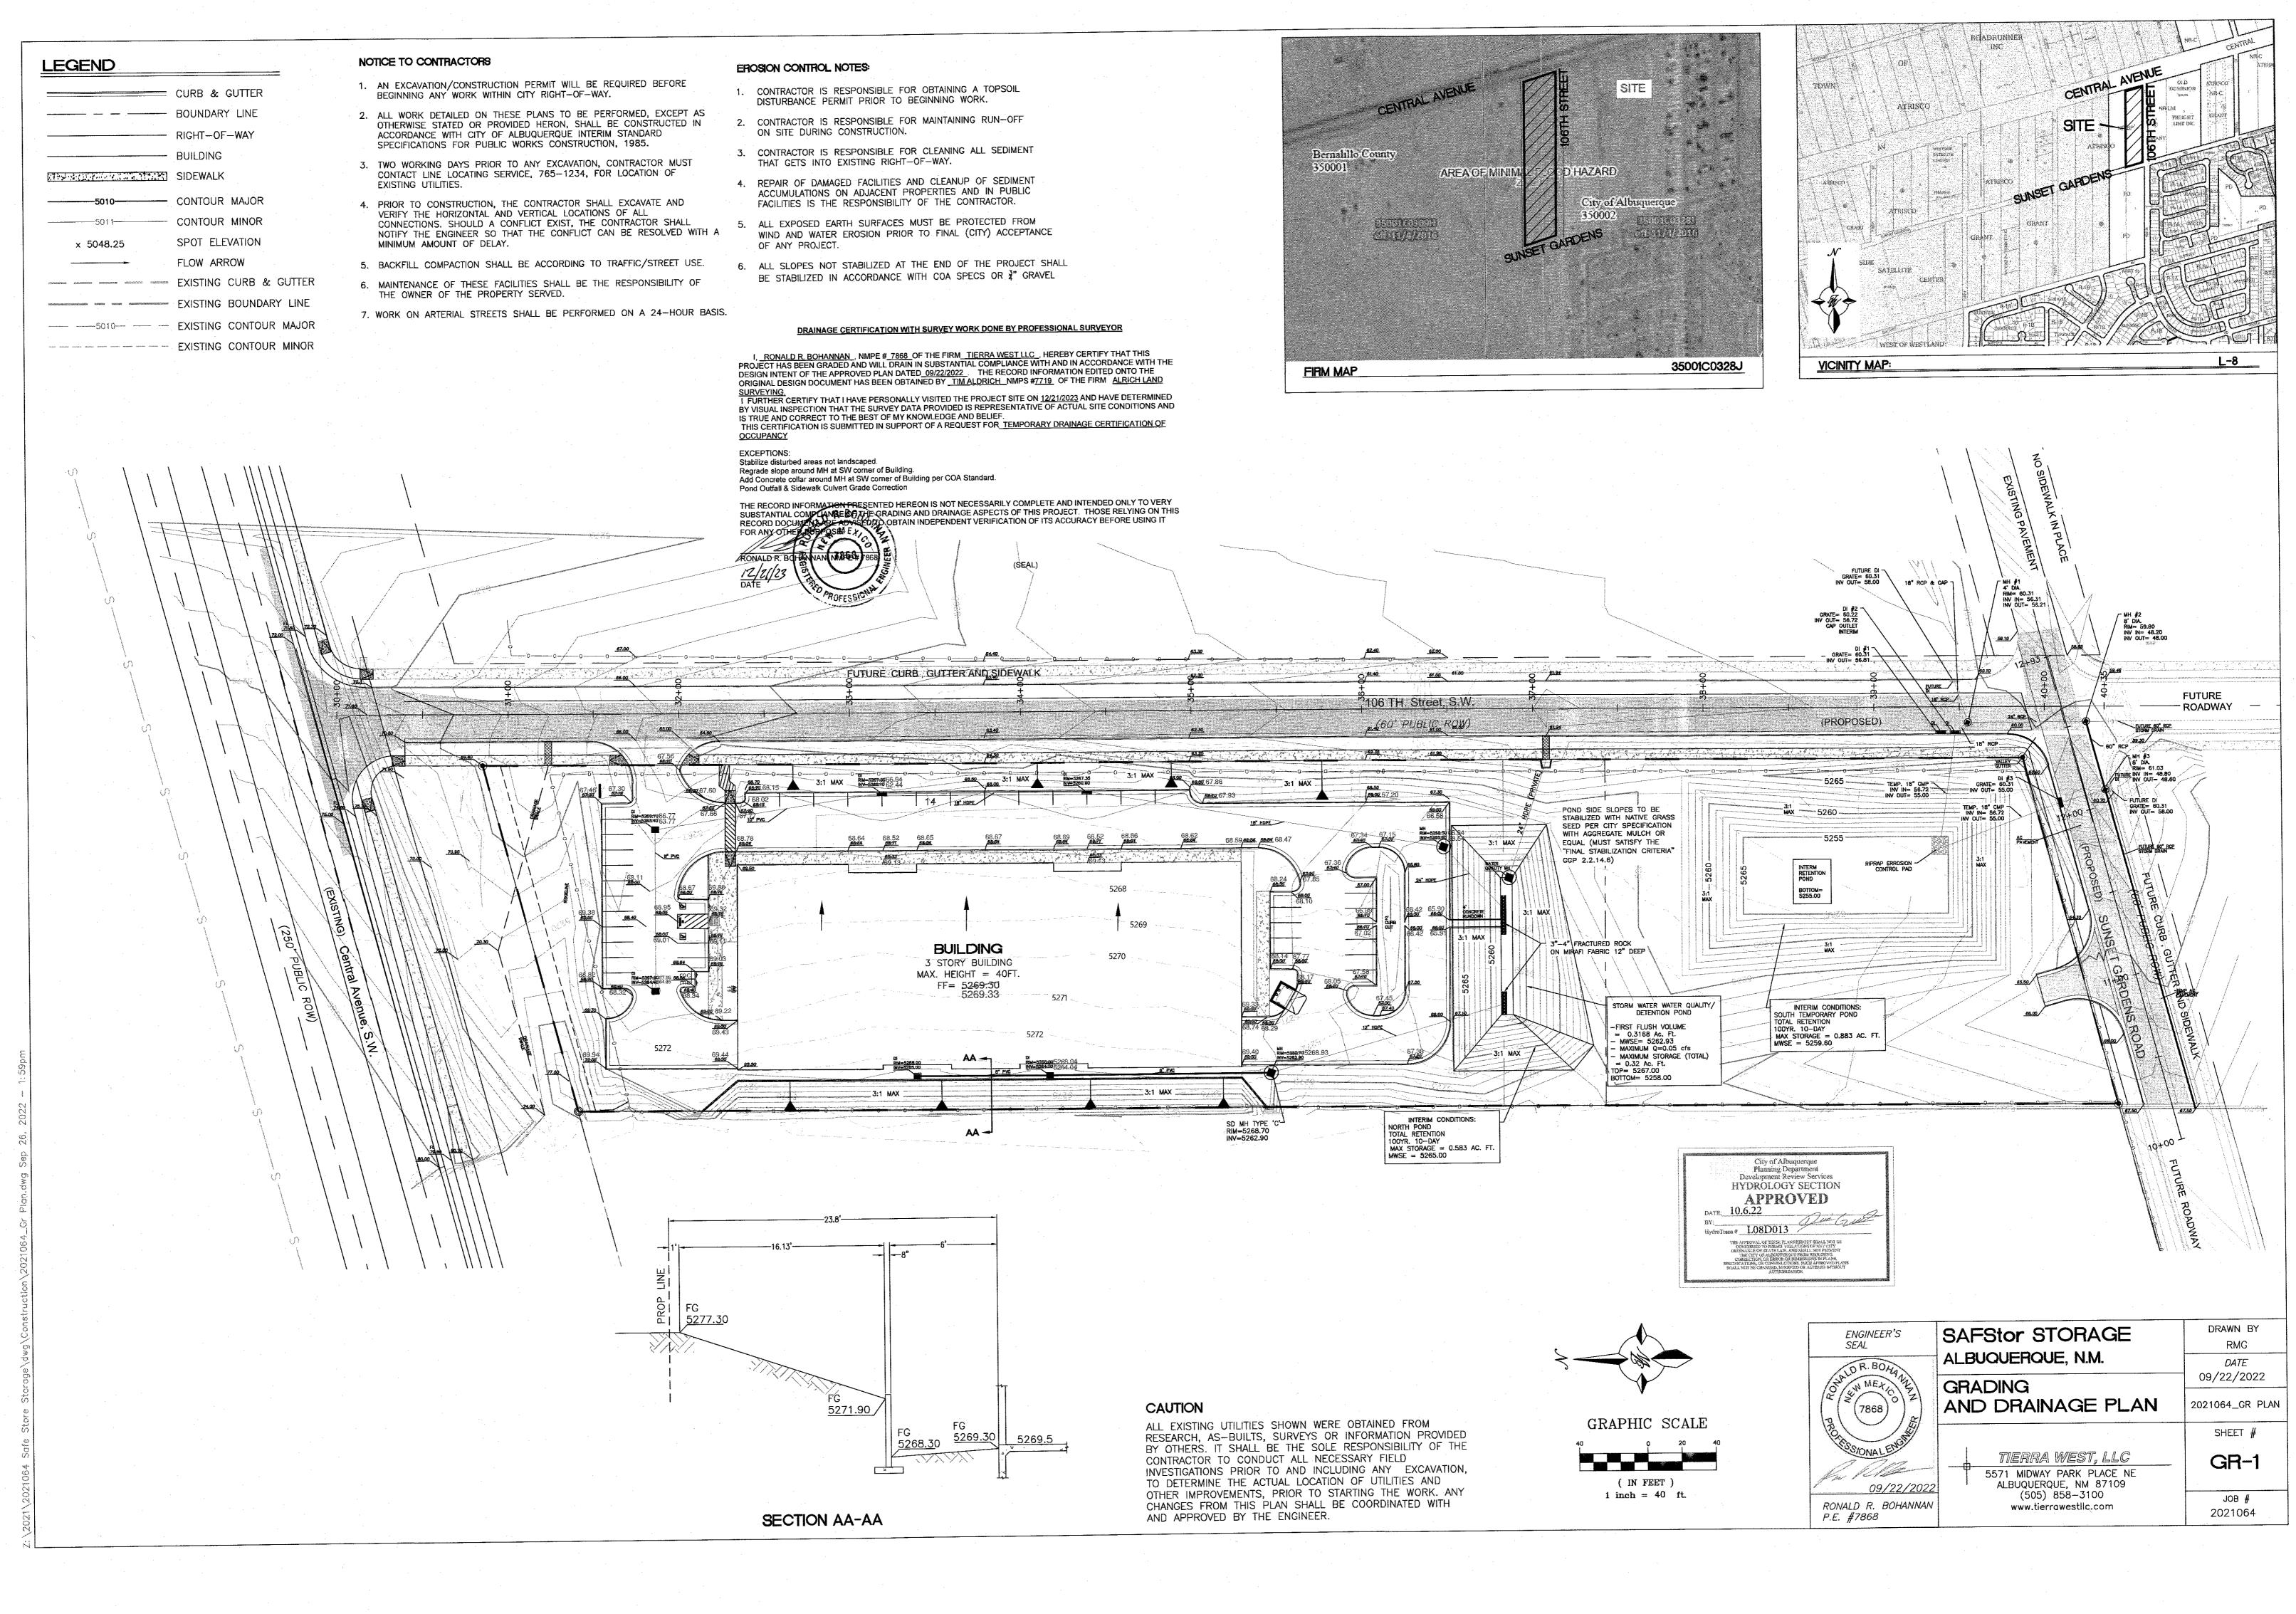

DRAINAGE CERTIFICATION WITH SURVEY WORK DONE BY PROFESSIONAL SURVEYOR

I, <u>RONALD R. BOHANNAN</u>, NMPE # <u>7868</u> OF THE FIRM <u>TIERRA WEST LLC</u>, HEREBY CERTIFY THAT THIS PROJECT HAS BEEN GRADED AND WILL DRAIN IN SUBSTANTIAL COMPLIANCE WITH AND IN ACCORDANCE WITH THE DESIGN INTENT OF THE APPROVED PLAN DATED <u>09/22/2022</u>. THE RECORD INFORMATION EDITED ONTO THE ORIGINAL DESIGN DOCUMENT HAS BEEN OBTAINED BY <u>TIM ALDRICH</u> NMPS #<u>7719</u> OF THE FIRM <u>ALRICH LAND</u>

SURVEYING. I FURTHER CERTIFY THAT I HAVE PERSONALLY VISITED THE PROJECT SITE ON <u>12/21/2023</u> AND HAVE DETERMINED BY VISUAL INSPECTION THAT THE SURVEY DATA PROVIDED IS REPRESENTATIVE OF ACTUAL SITE CONDITIONS AND IS TRUE AND CORRECT TO THE BEST OF MY KNOWLEDGE AND BELIEF. THIS CERTIFICATION IS SUBMITTED IN SUPPORT OF A REQUEST FOR <u>TEMPORARY DRAINAGE CERTIFICATION OF</u> CONDUCTION OF OCCUPANCY

EXCEPTIONS:

.

Stabilize disturbed areas not landscaped.

Regrade slope around MH at SW corner of Building. Add Concrete collar around MH at SW corner of Building per COA Standard. Pond Outfall & Sidewalk Culvert Grade Correction

THE RECORD INFORMATION PRESENTED HEREON IS NOT NECESSARILY COMPLETE AND INTENDED ONLY TO VERY SUBSTANTIAL COMPLIANCE OF THE GRADING AND DRAINAGE ASPECTS OF THIS PROJECT. THOSE RELYING ON THIS RECORD DOCUMENT ARE ADVISED TO OBTAIN INDEPENDENT VERIFICATION OF ITS ACCURACY BEFORE USING IT FOR ANY OTHER PURPOSE