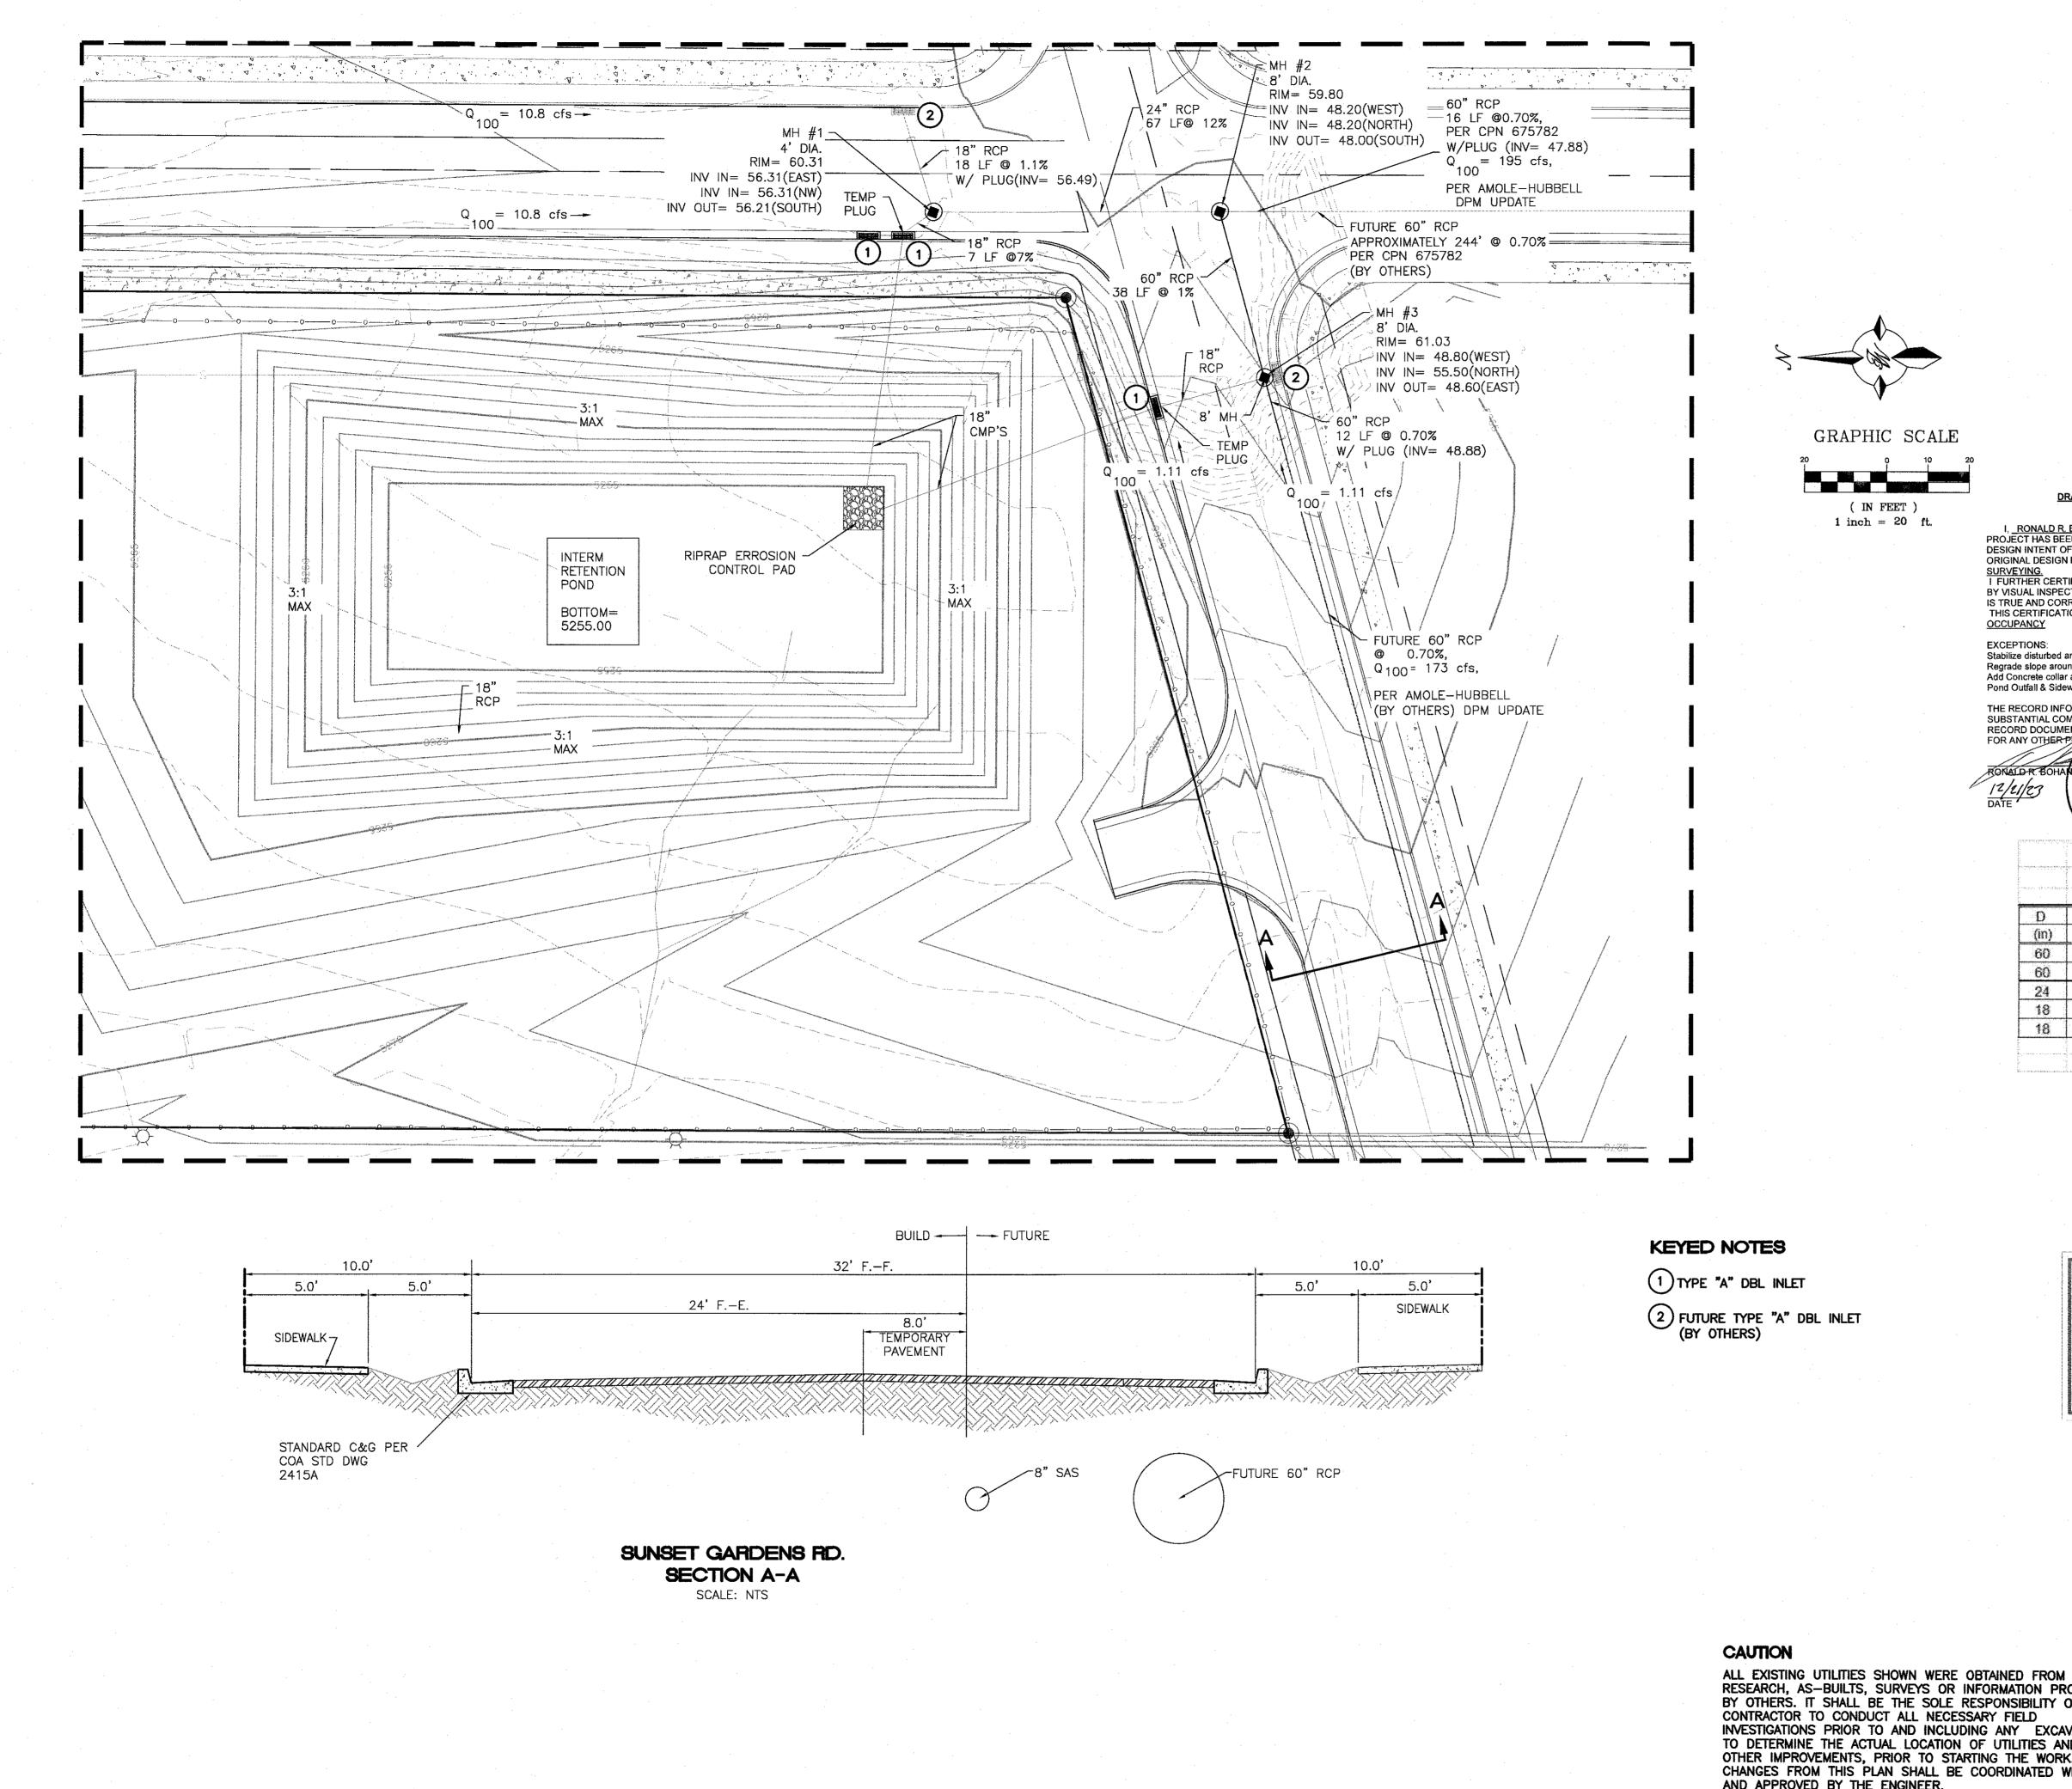

DATE SUBMITTED: \_\_\_\_

RESEARCH, AS-BUILTS, SURVEYS OR INFORMATION PROVIDED BY OTHERS. IT SHALL BE THE SOLE RESPONSIBILITY OF THE CONTRACTOR TO CONDUCT ALL NECESSARY FIELD INVESTIGATIONS PRIOR TO AND INCLUDING ANY EXCAVATION, TO DETERMINE THE ACTUAL LOCATION OF UTILITIES AND OTHER IMPROVEMENTS, PRIOR TO STARTING THE WORK. ANY CHANGES FROM THIS PLAN SHALL BE COORDINATED WITH AND APPROVED BY THE ENGINEER.

(SEAL)

| n ab chidken | -<br>Ale newster tere indonosis och - | en e | e<br>e general production (e de la constante de la c | n geografia den addiosetische autocher na schlittera | مەربى مەربەرلىر ئىرىيەر |
|--------------|---------------------------------------|------------------------------------------|----------------------------------------------------------------------------------------------------------------------|------------------------------------------------------|-------------------------|
| D            | Slope                                 | Area                                     | R                                                                                                                    | Q Provided                                           | Velocit                 |
| (in)         | (%)                                   | (ft^2)                                   |                                                                                                                      | (cfs)                                                | ( <b>f</b> /s)          |
| 60           | 0.7                                   | 19.63                                    | 1.25                                                                                                                 | 218.49                                               | 11.13                   |
| 60           | 1                                     | 19.63                                    | 125                                                                                                                  | 261.14                                               | 13.30                   |
| 24           | 12                                    | 3.14                                     | 0.5                                                                                                                  | 78.58                                                | 25.01                   |
| 18           | 1.1                                   | 1.77                                     | 0.375                                                                                                                | 11.05                                                | 6.25                    |
| 18           | 7                                     | 1.77                                     | 0.375                                                                                                                | 27.87                                                | 15.77                   |