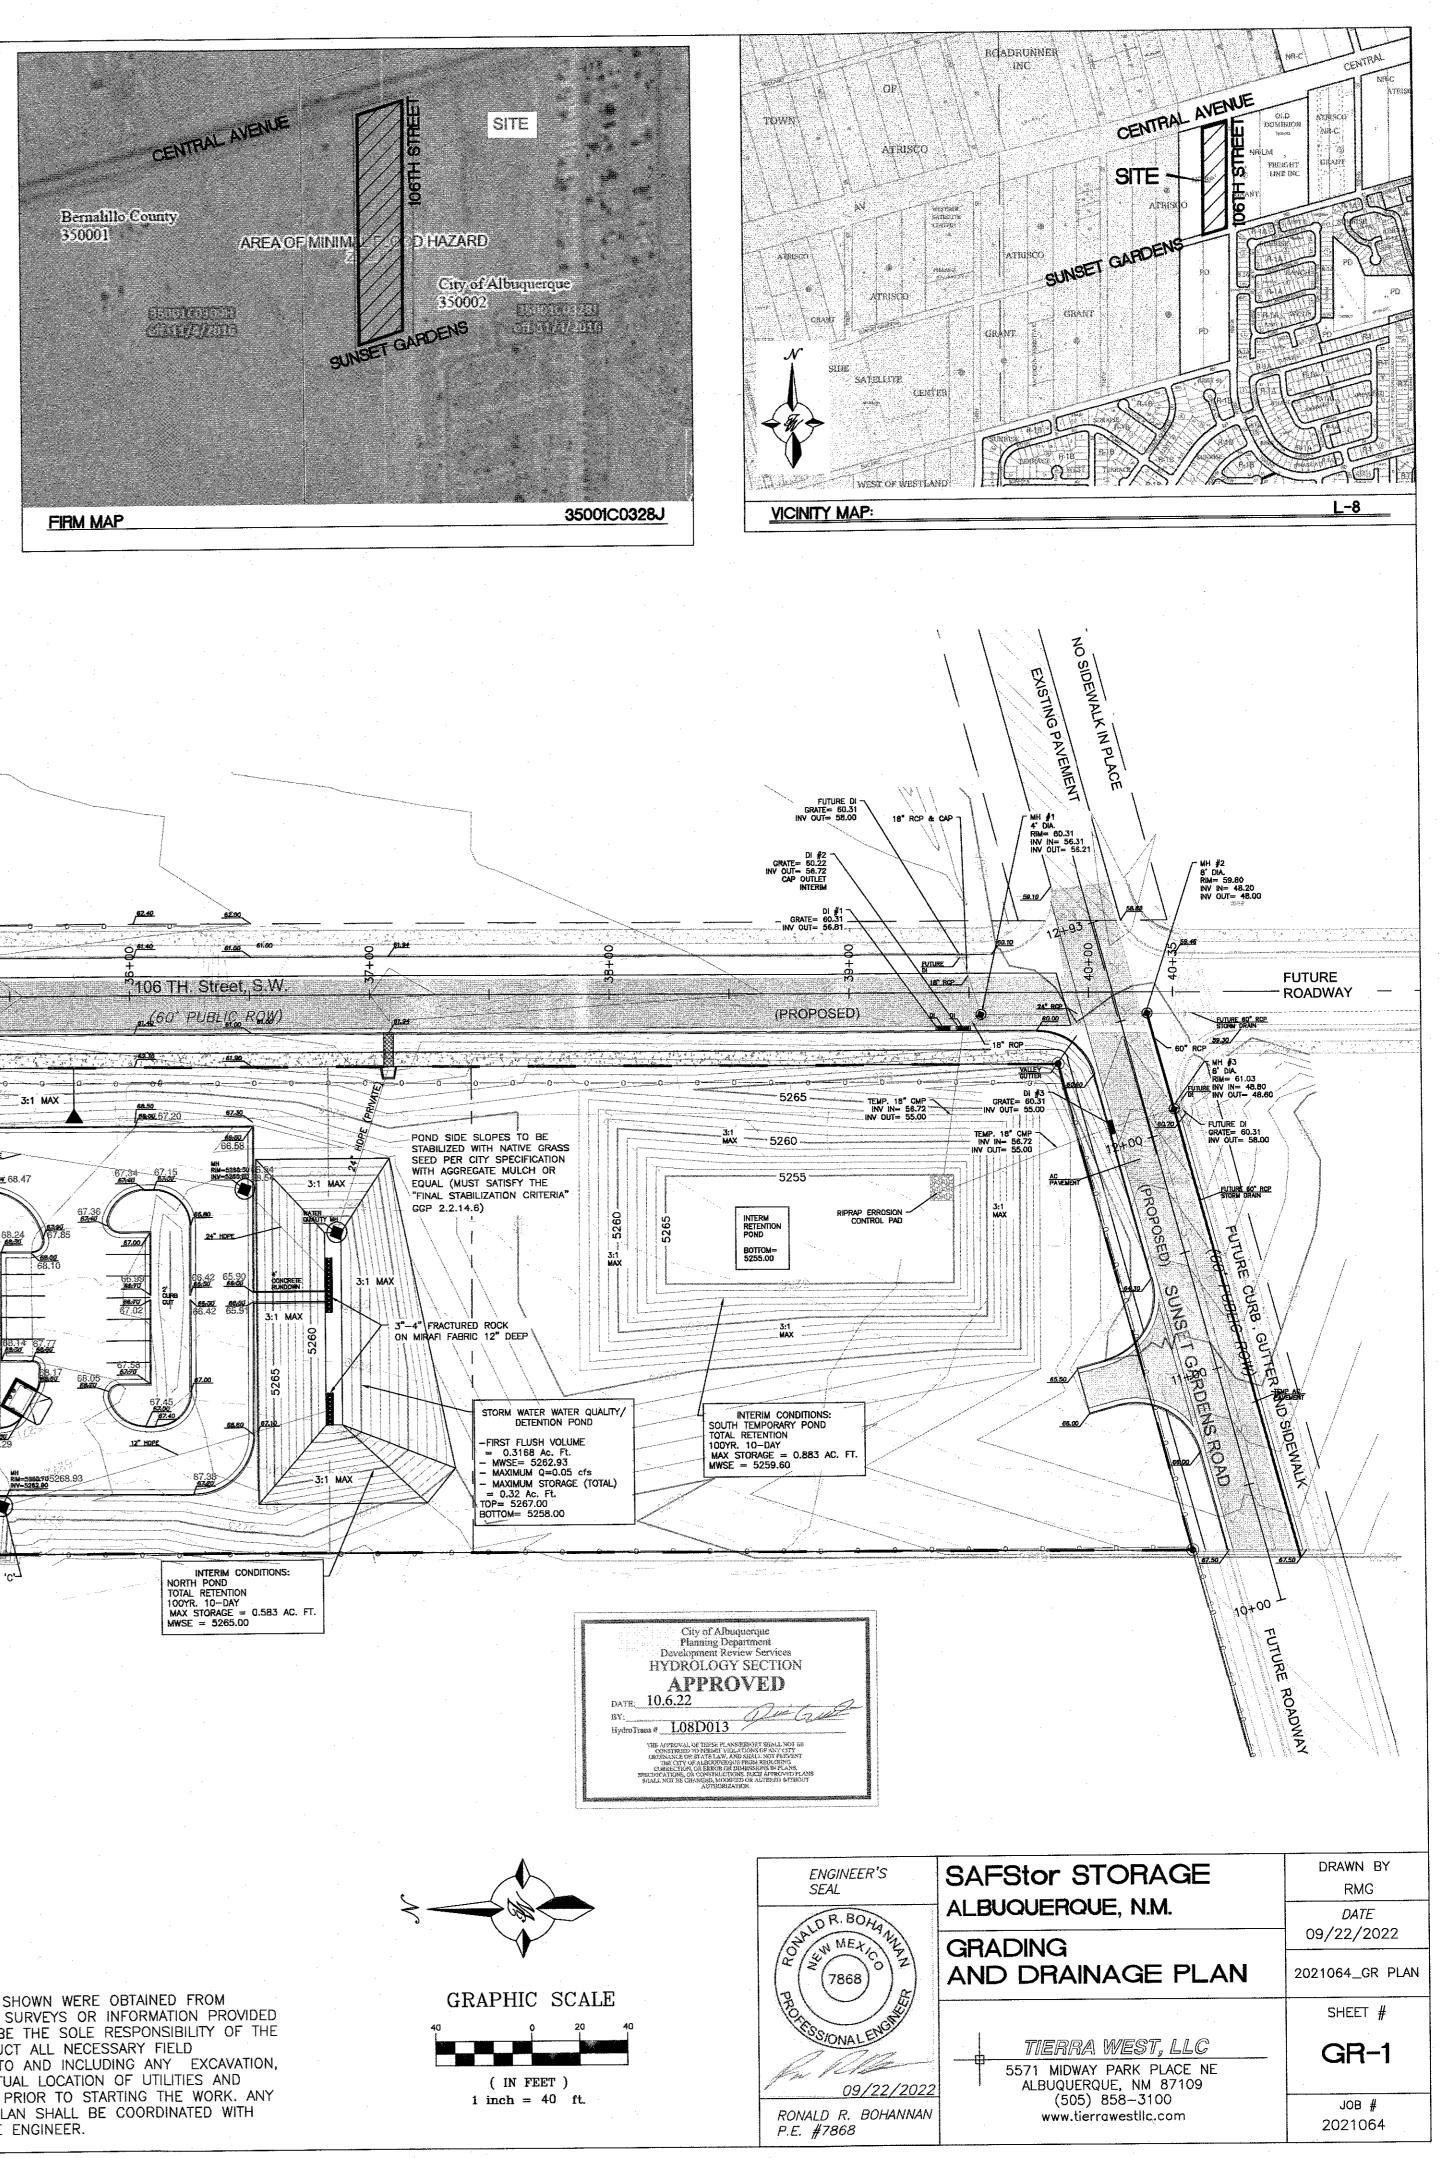

DRAINAGE CERTIFICATION WITH SURVEY WORK DONE BY PROFESSIONAL SURVEYOR

I, <u>RONALD R. BOHANNAN</u>, NMPE # <u>7868</u> OF THE FIRM <u>TIERRA WEST LLC</u>, HEREBY CERTIFY THAT THIS PROJECT HAS BEEN GRADED AND WILL DRAIN IN SUBSTANTIAL COMPLIANCE WITH AND IN ACCORDANCE WITH THE DESIGN INTENT OF THE APPROVED PLAN DATED <u>09/22/2022</u>. THE RECORD INFORMATION EDITED ONTO THE ORIGINAL DESIGN DOCUMENT HAS BEEN OBTAINED BY <u>TIM ALDRICH</u> NMPS #<u>7719</u> OF THE FIRM <u>ALRICH LAND</u>

SURVEYING. I FURTHER CERTIFY THAT I HAVE PERSONALLY VISITED THE PROJECT SITE ON <u>12/21/2023</u> AND HAVE DETERMINED BY VISUAL INSPECTION THAT THE SURVEY DATA PROVIDED IS REPRESENTATIVE OF ACTUAL SITE CONDITIONS AND IS TRUE AND CORRECT TO THE BEST OF MY KNOWLEDGE AND BELIEF. THIS CERTIFICATION IS SUBMITTED IN SUPPORT OF A REQUEST FOR <u>TEMPORARY DRAINAGE CERTIFICATION OF</u> CONDUCTION OF OCCUPANCY

EXCEPTIONS:

.

Stabilize disturbed areas not landscaped.

Regrade slope around MH at SW corner of Building. Add Concrete collar around MH at SW corner of Building per COA Standard. Pond Outfall & Sidewalk Culvert Grade Correction

THE RECORD INFORMATION PRESENTED HEREON IS NOT NECESSARILY COMPLETE AND INTENDED ONLY TO VERY SUBSTANTIAL COMPLIANCE OF THE GRADING AND DRAINAGE ASPECTS OF THIS PROJECT. THOSE RELYING ON THIS RECORD DOCUMENT ARE ADVISED TO OBTAIN INDEPENDENT VERIFICATION OF ITS ACCURACY BEFORE USING IT FOR ANY OTHER PURPOSE