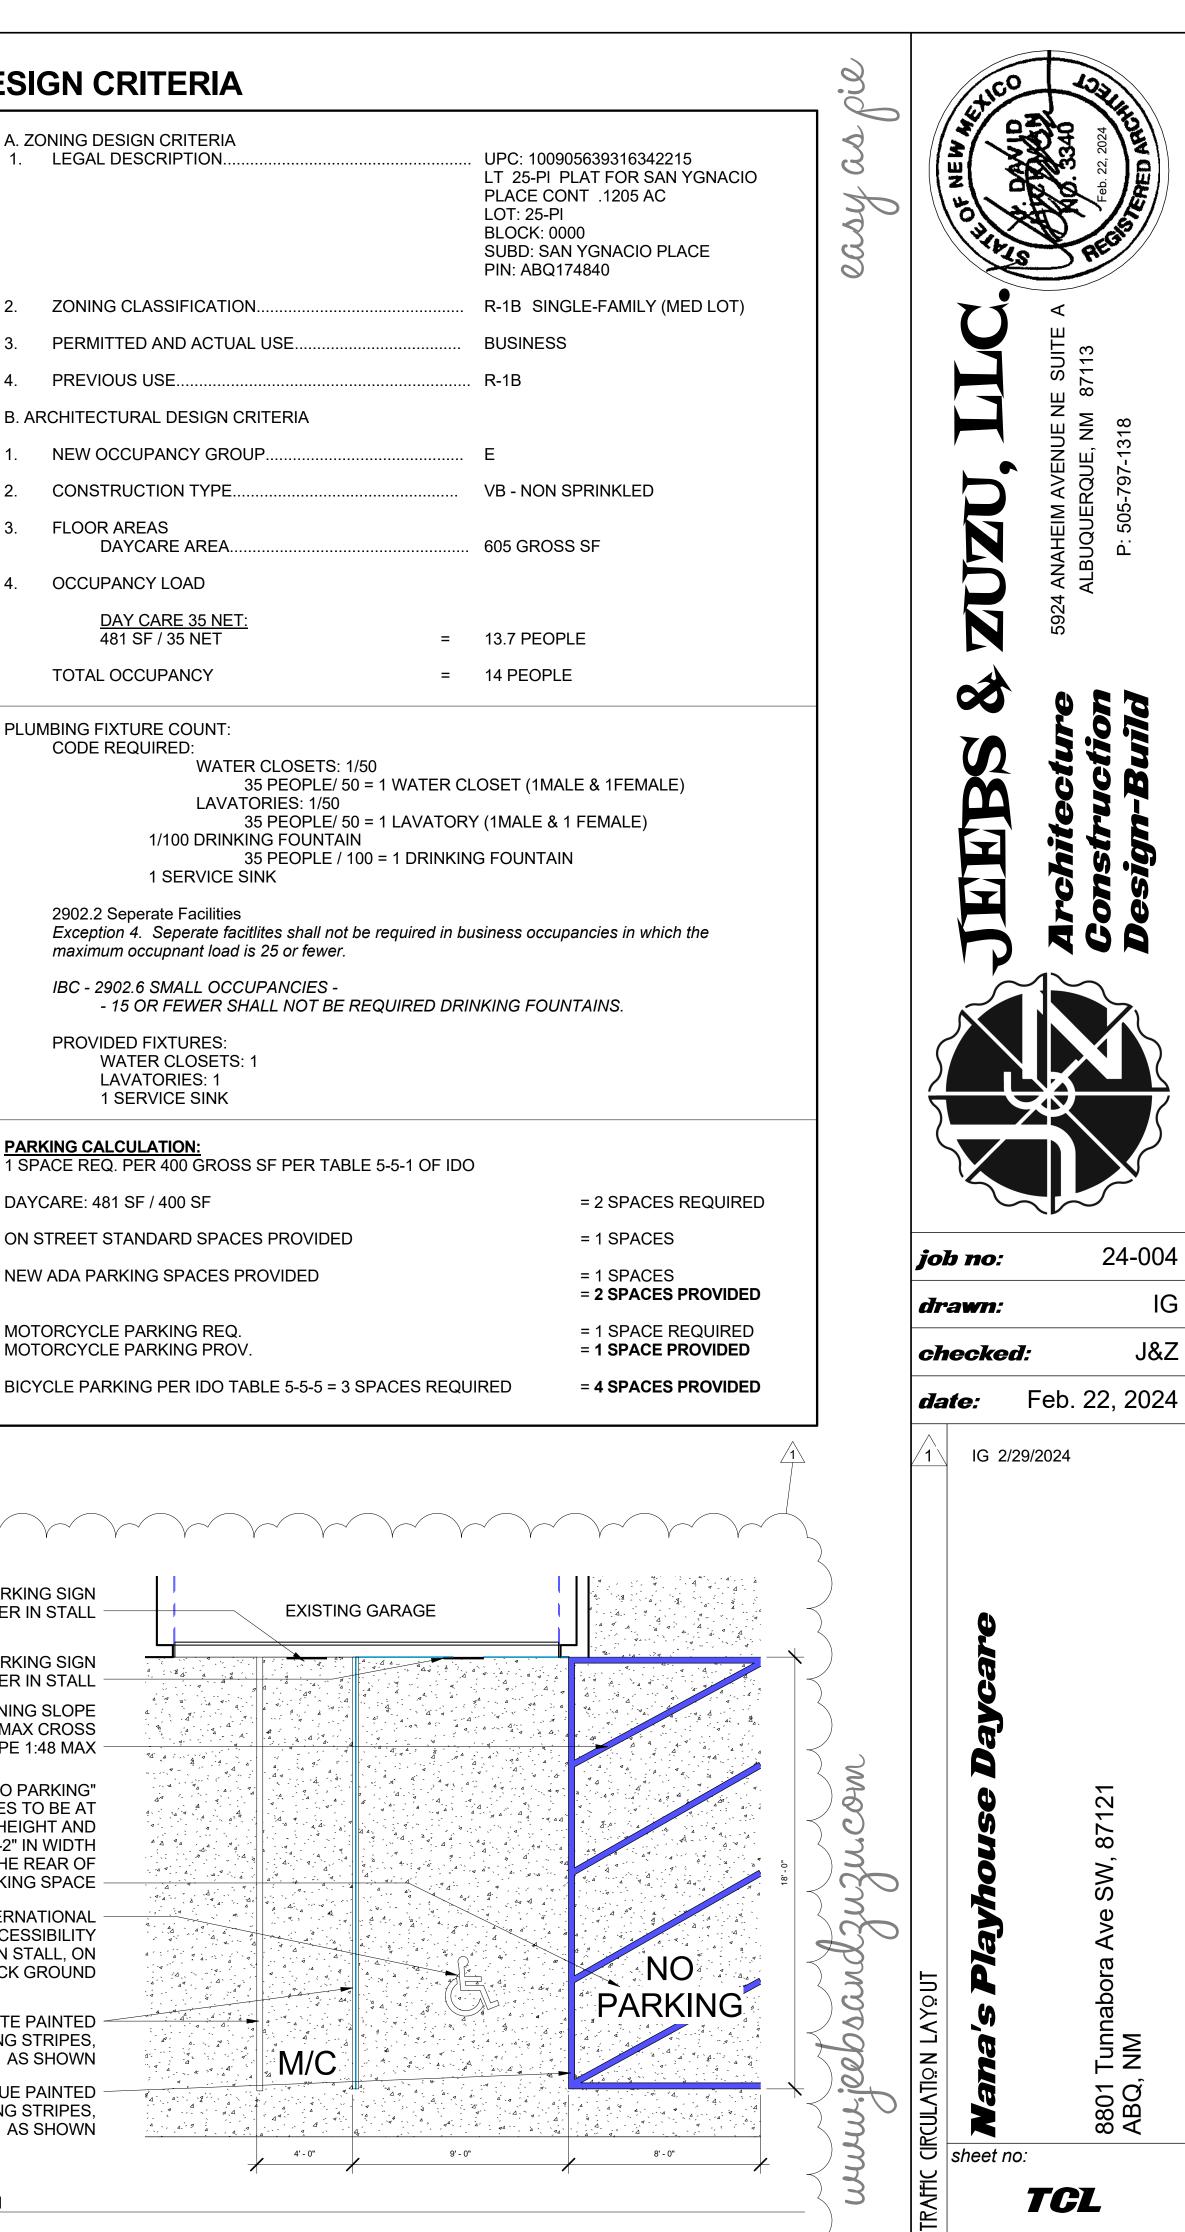

COA STAFF:

ELECTRONIC SUBMITTAL RECEIVED:

FEE PAID:

1/4" = 1'-0"

|       | NING DESIGN CRI<br>LEGAL DESCRIPT                                 |
|-------|-------------------------------------------------------------------|
|       |                                                                   |
| 2.    | ZONING CLASSIF                                                    |
| 3.    | PERMITTED AND                                                     |
| 4.    | PREVIOUS USE                                                      |
| B. AR | CHITECTURAL DE                                                    |
| 1.    | NEW OCCUPANC                                                      |
| 2.    | CONSTRUCTION                                                      |
| 3.    | FLOOR AREAS<br>DAYCARE                                            |
| 4.    | OCCUPANCY LOA                                                     |
|       | <u>DAY CARE</u><br>481 SF / 35                                    |
|       | TOTAL OCCUPAN                                                     |
| PLUM  | BING FIXTURE CC<br>CODE REQUIRED                                  |
|       | 1/100                                                             |
|       | 1 SEF                                                             |
|       | 2902.2 Seperate F<br>Exception 4. Seperate<br>maximum occupnation |
|       | IBC - 2902.6 SMAI<br>- 15 OR FEV                                  |
|       | PROVIDED FIXTU<br>WATER CLO<br>LAVATORIE<br>1 SERVICE             |
|       | ING CALCULATION<br>CE REQ. PER 400                                |
| DAYC  | ARE: 481 SF / 400                                                 |
| ON ST | TREET STANDARD                                                    |
| NEW   | ADA PARKING SP/                                                   |
|       | ORCYCLE PARKING                                                   |
| BICYC | CLE PARKING PER                                                   |