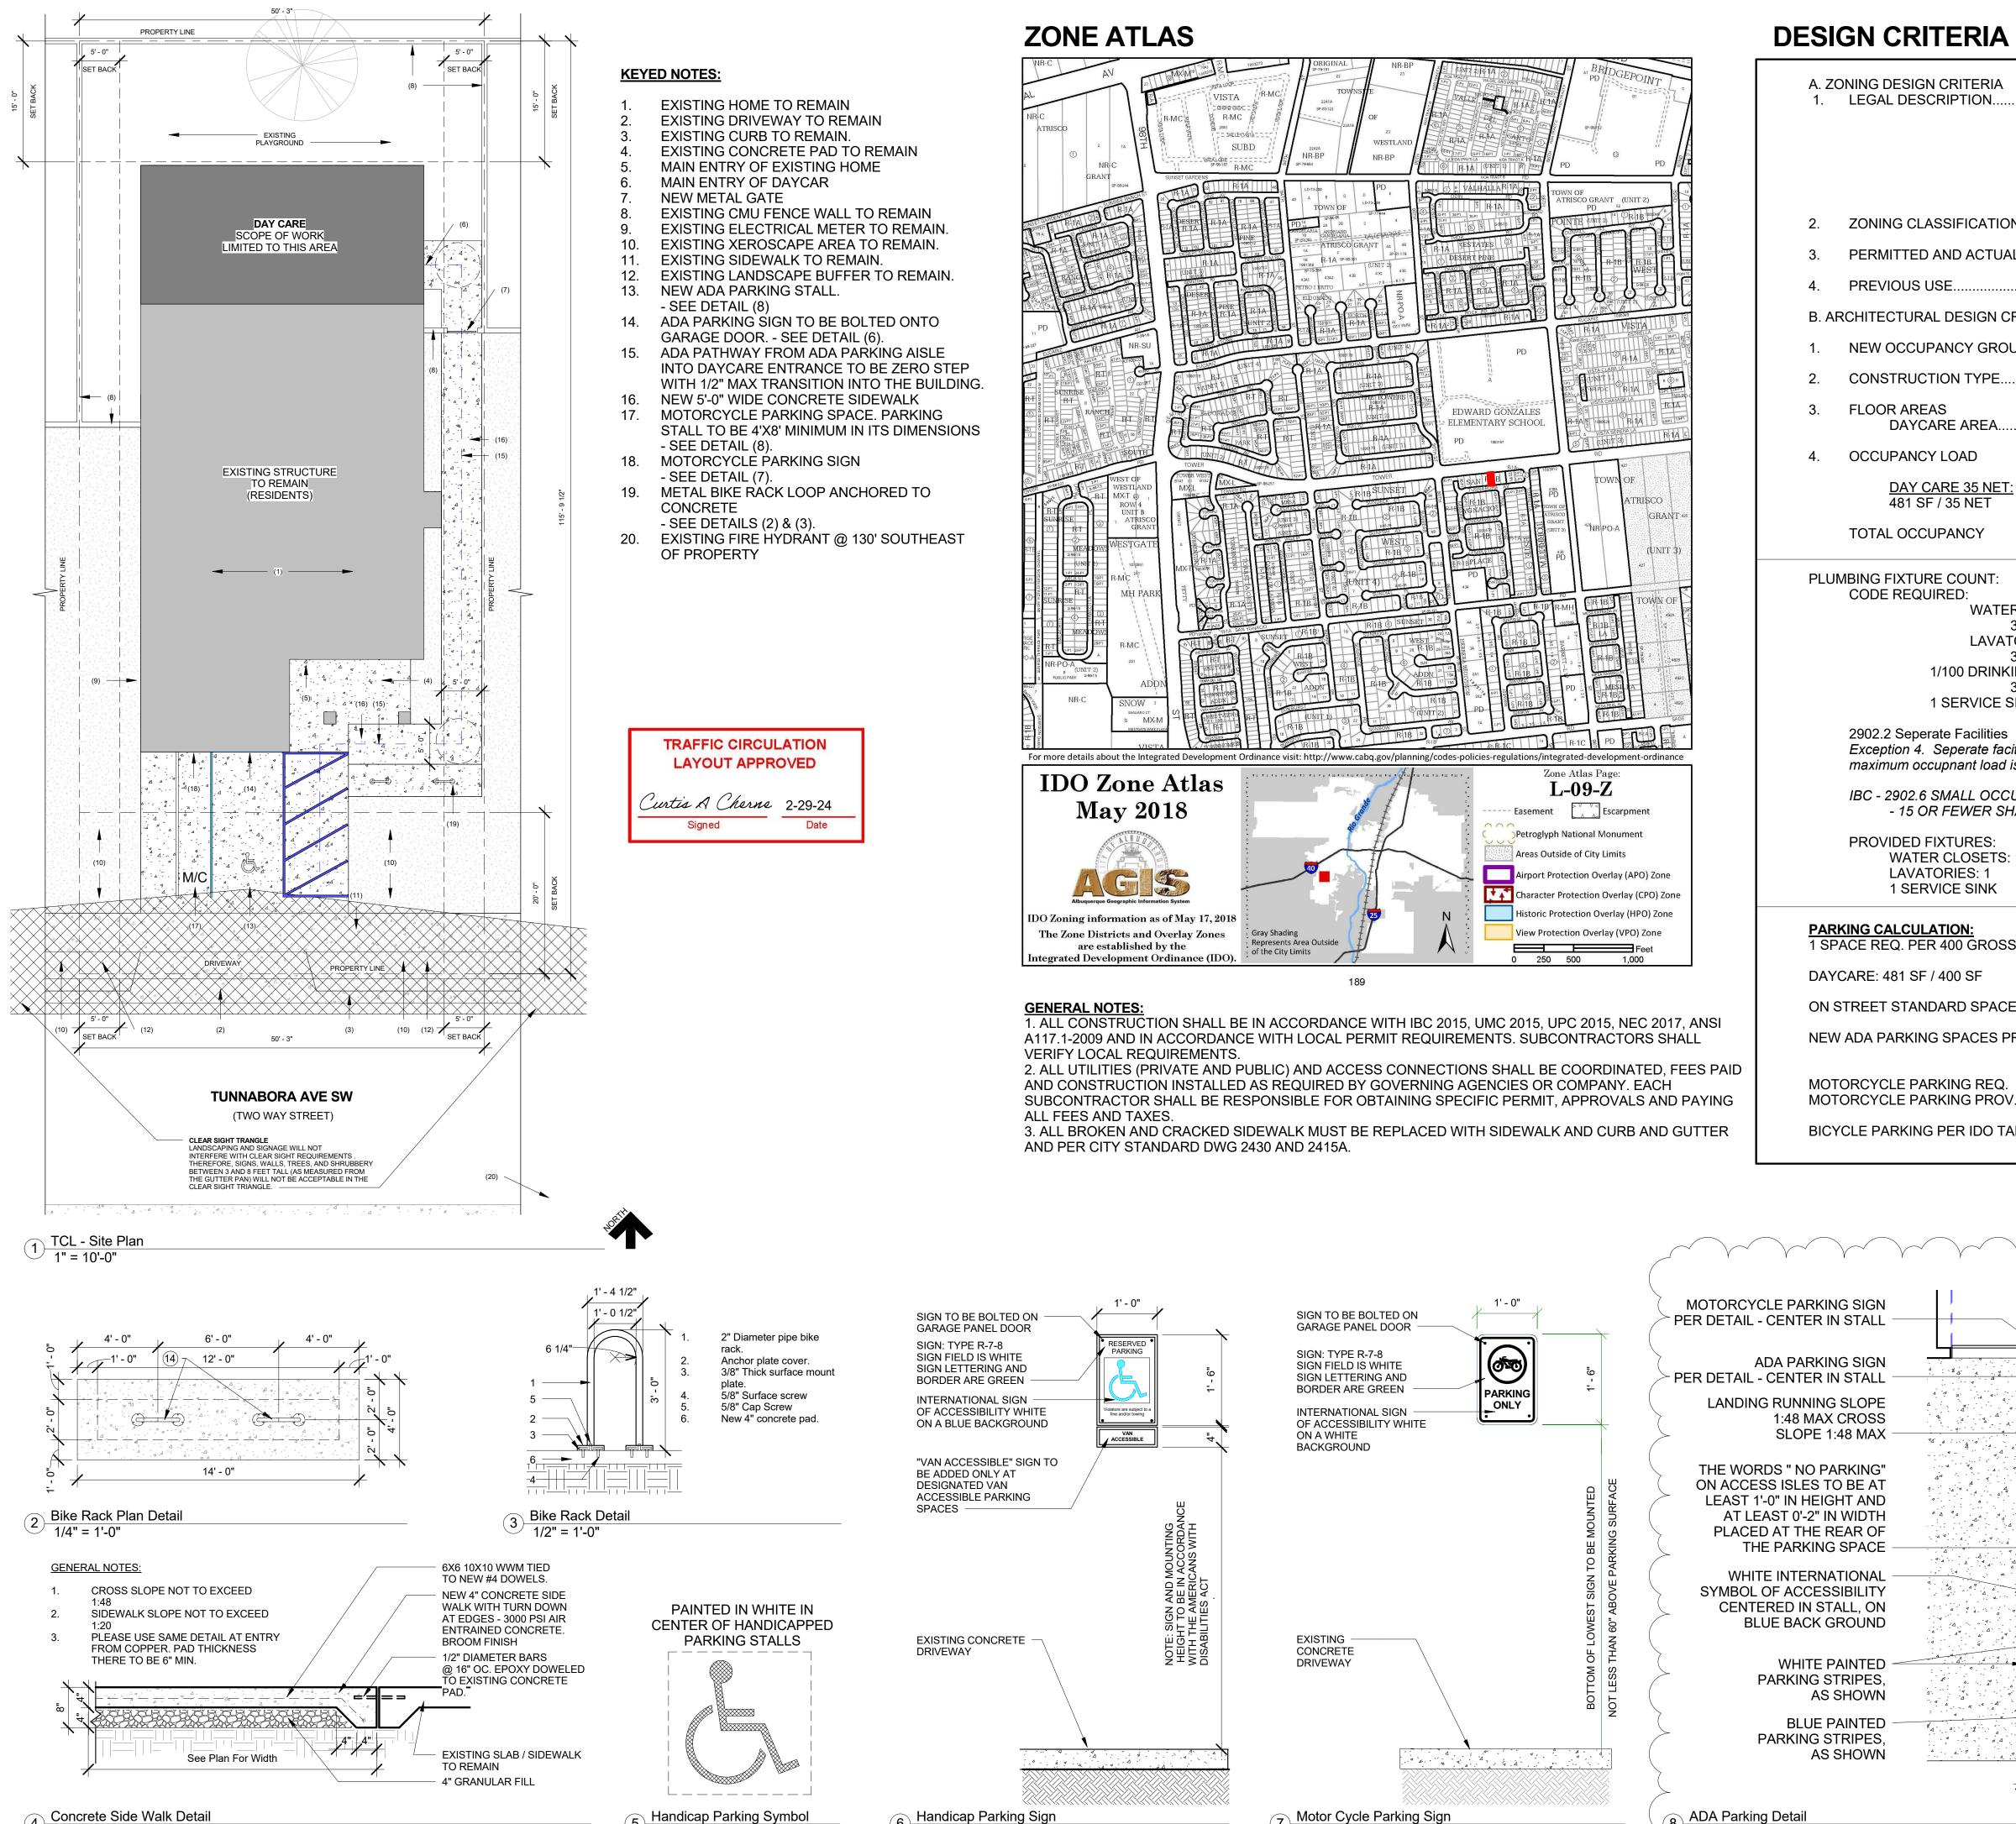

COA STAFF:

ELECTRONIC SUBMITTAL RECEIVED:

FEE PAID:

1/4" = 1'-0"

|       | NING DESIGN CRI<br>LEGAL DESCRIPT                                 |
|-------|-------------------------------------------------------------------|
|       |                                                                   |
| 2.    | ZONING CLASSIF                                                    |
| 3.    | PERMITTED AND                                                     |
| 4.    | PREVIOUS USE                                                      |
| B. AR | CHITECTURAL DE                                                    |
| 1.    | NEW OCCUPANC                                                      |
| 2.    | CONSTRUCTION                                                      |
| 3.    | FLOOR AREAS<br>DAYCARE                                            |
| 4.    | OCCUPANCY LOA                                                     |
|       | <u>DAY CARE</u><br>481 SF / 35                                    |
|       | TOTAL OCCUPAN                                                     |
| PLUM  | BING FIXTURE CC<br>CODE REQUIRED                                  |
|       | 1/100                                                             |
|       | 1 SEF                                                             |
|       | 2902.2 Seperate F<br>Exception 4. Seperate<br>maximum occupnation |
|       | IBC - 2902.6 SMAI<br>- 15 OR FEV                                  |
|       | PROVIDED FIXTU<br>WATER CLO<br>LAVATORIE<br>1 SERVICE             |
|       | ING CALCULATION<br>CE REQ. PER 400                                |
| DAYC  | ARE: 481 SF / 400                                                 |
| ON ST | TREET STANDARD                                                    |
| NEW   | ADA PARKING SP/                                                   |
|       | ORCYCLE PARKING                                                   |
| BICYC | CLE PARKING PER                                                   |