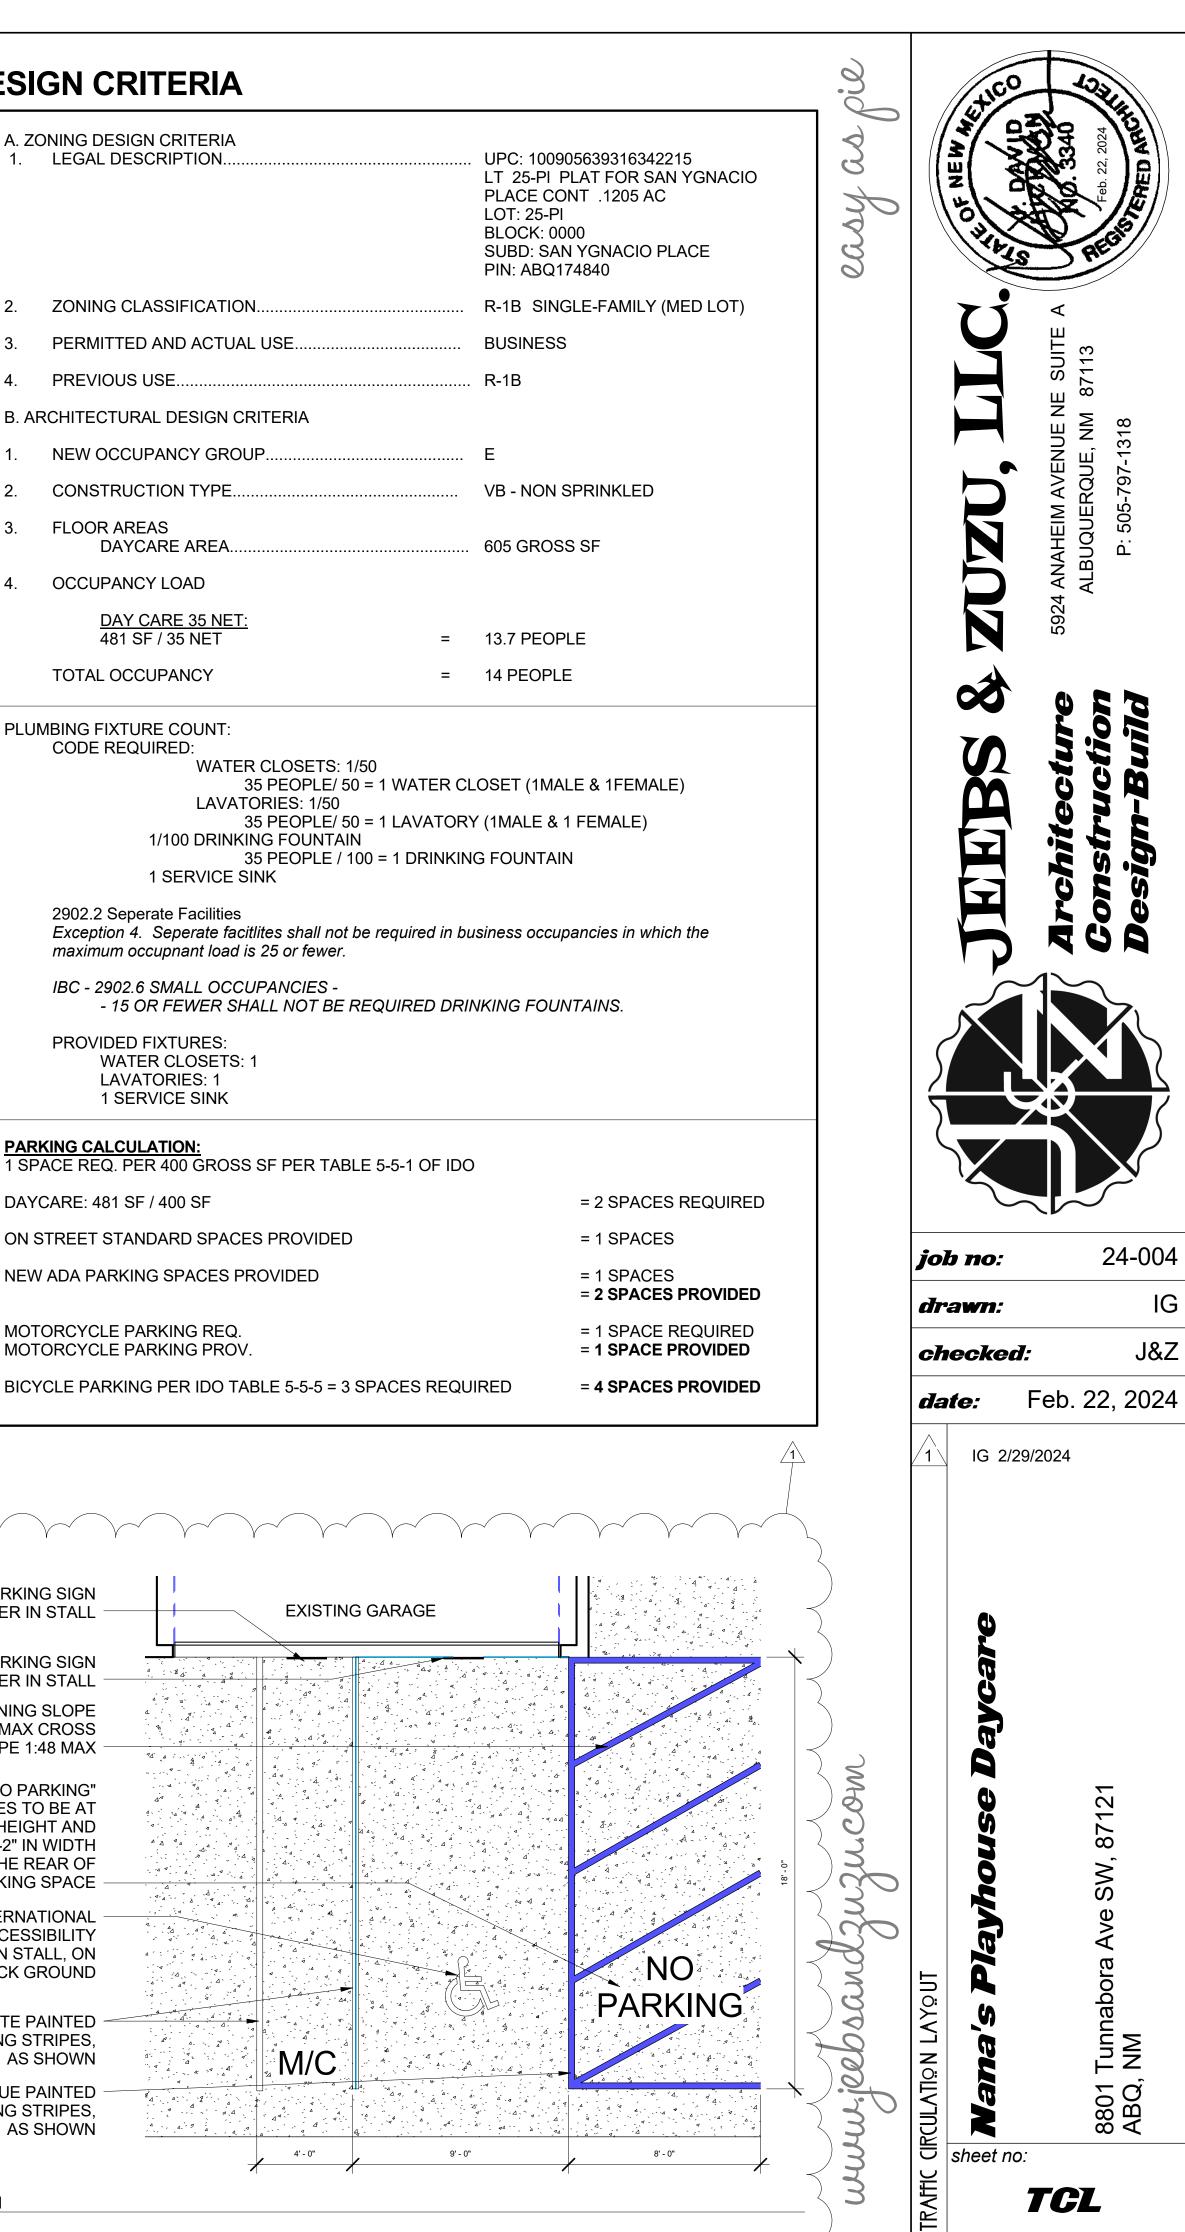

| . 1' - 0"                                                   | . 1' - 0"                                                           |                                                  |
|-------------------------------------------------------------|---------------------------------------------------------------------|--------------------------------------------------|
| TO BE BOLTED ON                                             | SIGN TO BE BOLTED ON<br>GARAGE PANEL DOOR                           | MOTORCYCLE PARKING SIGN                          |
| TYPE R-7-8                                                  |                                                                     |                                                  |
|                                                             | SIGN: TYPE R-7-8<br>SIGN FIELD IS WHITE                             |                                                  |
|                                                             | SIGN LETTERING AND<br>BORDER ARE GREEN                              | PER DETAIL - CENTER IN STALL                     |
| NATIONAL SIGN<br>CESSIBILITY WHITE                          |                                                                     |                                                  |
|                                                             | OF ACCESSIBILITY WHITE<br>ON A WHITE                                | 1:48 MAX CROSS                                   |
|                                                             | BACKGROUND                                                          |                                                  |
| ACCESSIBLE" SIGN TO<br>DED ONLY AT                          |                                                                     | THE WORDS " NO PARKING"                          |
| NATED VAN SSIBLE PARKING                                    | EXISTING<br>CONCRETE<br>DRIVEWAY<br>BOTTOM OF LOWER PARKING SURFACE | ON ACCESS ISLES TO BE AT                         |
| ES 🖞                                                        |                                                                     | AT LEAST 0'-2" IN WIDTH                          |
| L H AG                                                      |                                                                     | AT LEAST 0'-2" IN WIDTH<br>PLACED AT THE REAR OF |
| NG CONCRETE MAILUR MUTH THE AMERICANS WITH DISABILITIES ACT | TO BE MOUNTED                                                       |                                                  |
| AQOL                                                        | PAF                                                                 | WHITE INTERNATIONAL                              |
|                                                             | SIGN OVE P                                                          | SYMBOL OF ACCESSIBILITY                          |
|                                                             | ST S                                                                | CENTERED IN STALL, ON                            |
|                                                             | 0." / K                                                             | BLUE BACK GROUND                                 |
|                                                             |                                                                     |                                                  |
|                                                             | CONCRETE<br>DRIVEWAY                                                | WHITE PAINTED                                    |
|                                                             |                                                                     | PARKING STRIPES,                                 |
|                                                             | EXISTING<br>CONCRETE<br>DRIVEWAY<br>OI TO<br>DRIVEWAY               | AS SHOWN                                         |
|                                                             |                                                                     |                                                  |
|                                                             |                                                                     | PARKING STRIPES,                                 |
|                                                             |                                                                     | AS SHOWN                                         |
|                                                             |                                                                     | $\mathbf{i}$                                     |
|                                                             |                                                                     |                                                  |
| icap Parking Sign                                           | Motor Cycle Parking Sign                                            | ADA Parking Detail                               |
| = 1'-0"                                                     | <u>// 3/4" = 1'-0"</u>                                              | 0 1/4" = 1'-0"                                   |
|                                                             |                                                                     |                                                  |
|                                                             |                                                                     |                                                  |