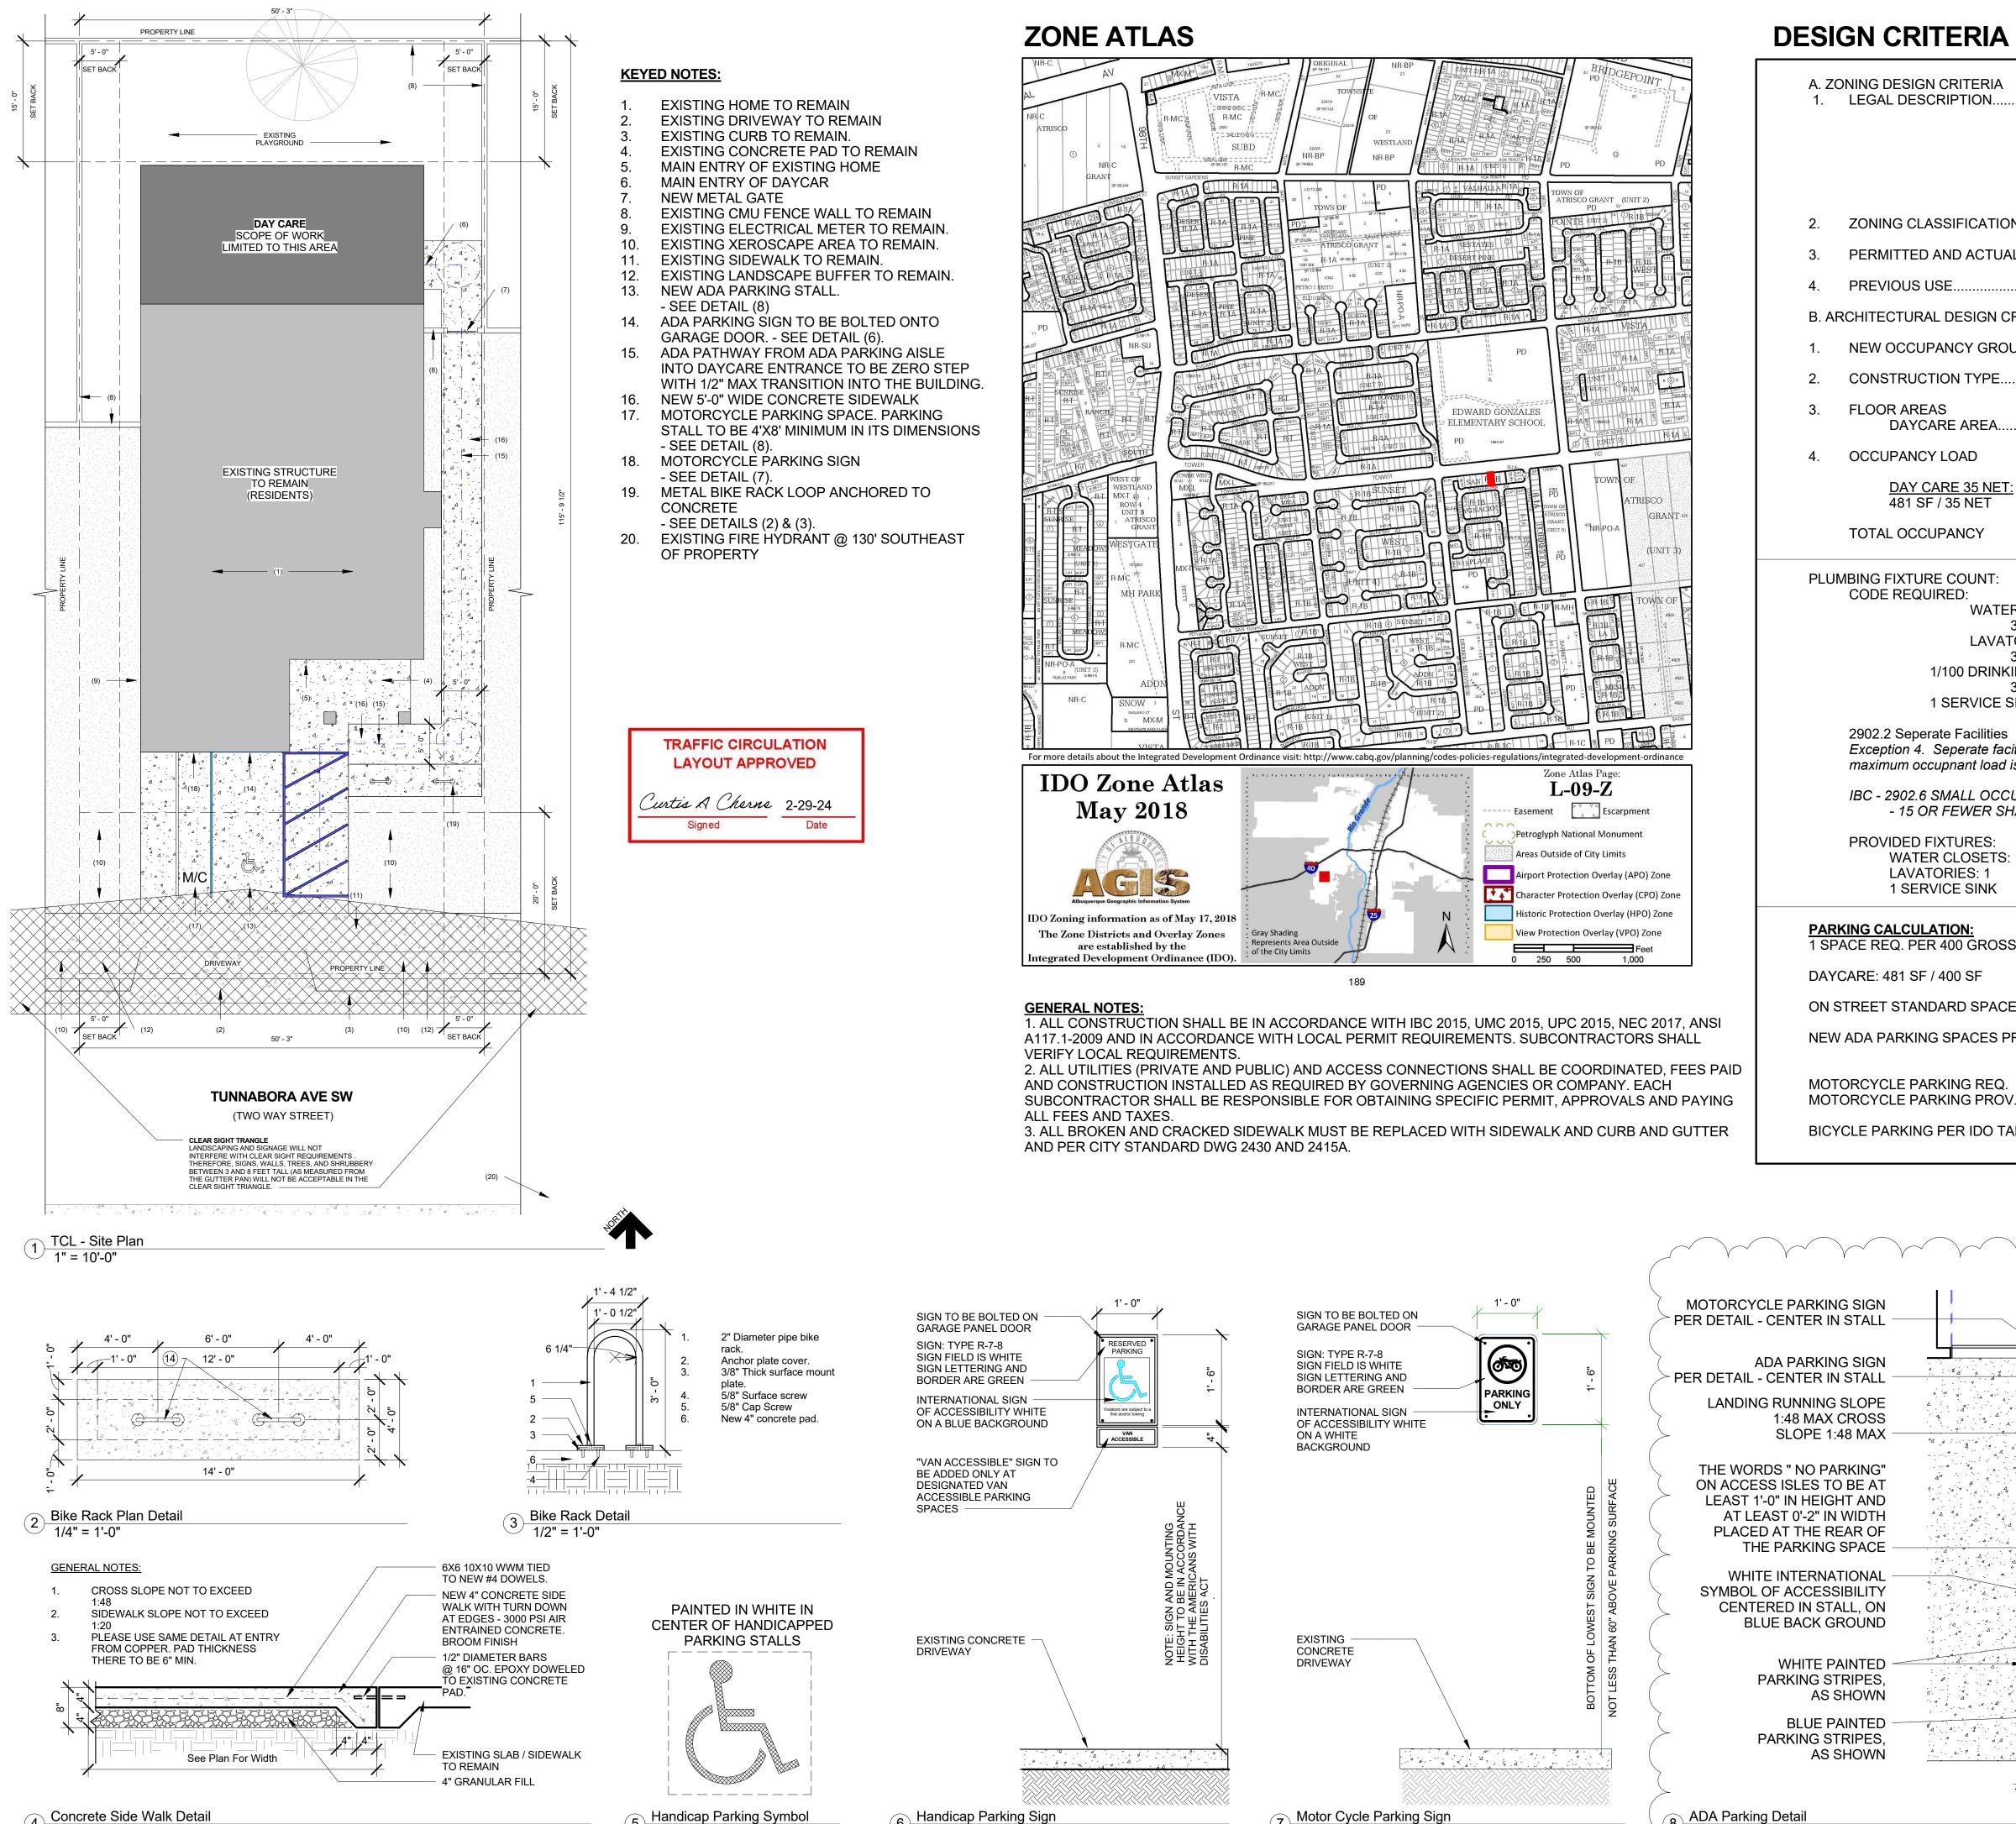

1/4" = 1'-0"

|       | NING DESIGN CRI<br>LEGAL DESCRIPT                                 |
|-------|-------------------------------------------------------------------|
|       |                                                                   |
| 2.    | ZONING CLASSIF                                                    |
| 3.    | PERMITTED AND                                                     |
| 4.    | PREVIOUS USE                                                      |
| B. AR | CHITECTURAL DE                                                    |
| 1.    | NEW OCCUPANC                                                      |
| 2.    | CONSTRUCTION                                                      |
| 3.    | FLOOR AREAS<br>DAYCARE                                            |
| 4.    | OCCUPANCY LOA                                                     |
|       | <u>DAY CARE</u><br>481 SF / 35                                    |
|       | TOTAL OCCUPAN                                                     |
| PLUM  | BING FIXTURE CC<br>CODE REQUIRED                                  |
|       | 1/100                                                             |
|       | 1 SEF                                                             |
|       | 2902.2 Seperate F<br>Exception 4. Seperate<br>maximum occupnation |
|       | IBC - 2902.6 SMAI<br>- 15 OR FEV                                  |
|       | PROVIDED FIXTU<br>WATER CLO<br>LAVATORIE<br>1 SERVICE             |
|       | ING CALCULATION<br>CE REQ. PER 400                                |
| DAYC  | ARE: 481 SF / 400                                                 |
| ON ST | TREET STANDARD                                                    |
| NEW   | ADA PARKING SP/                                                   |
|       | ORCYCLE PARKING                                                   |
| BICYC | CLE PARKING PER                                                   |