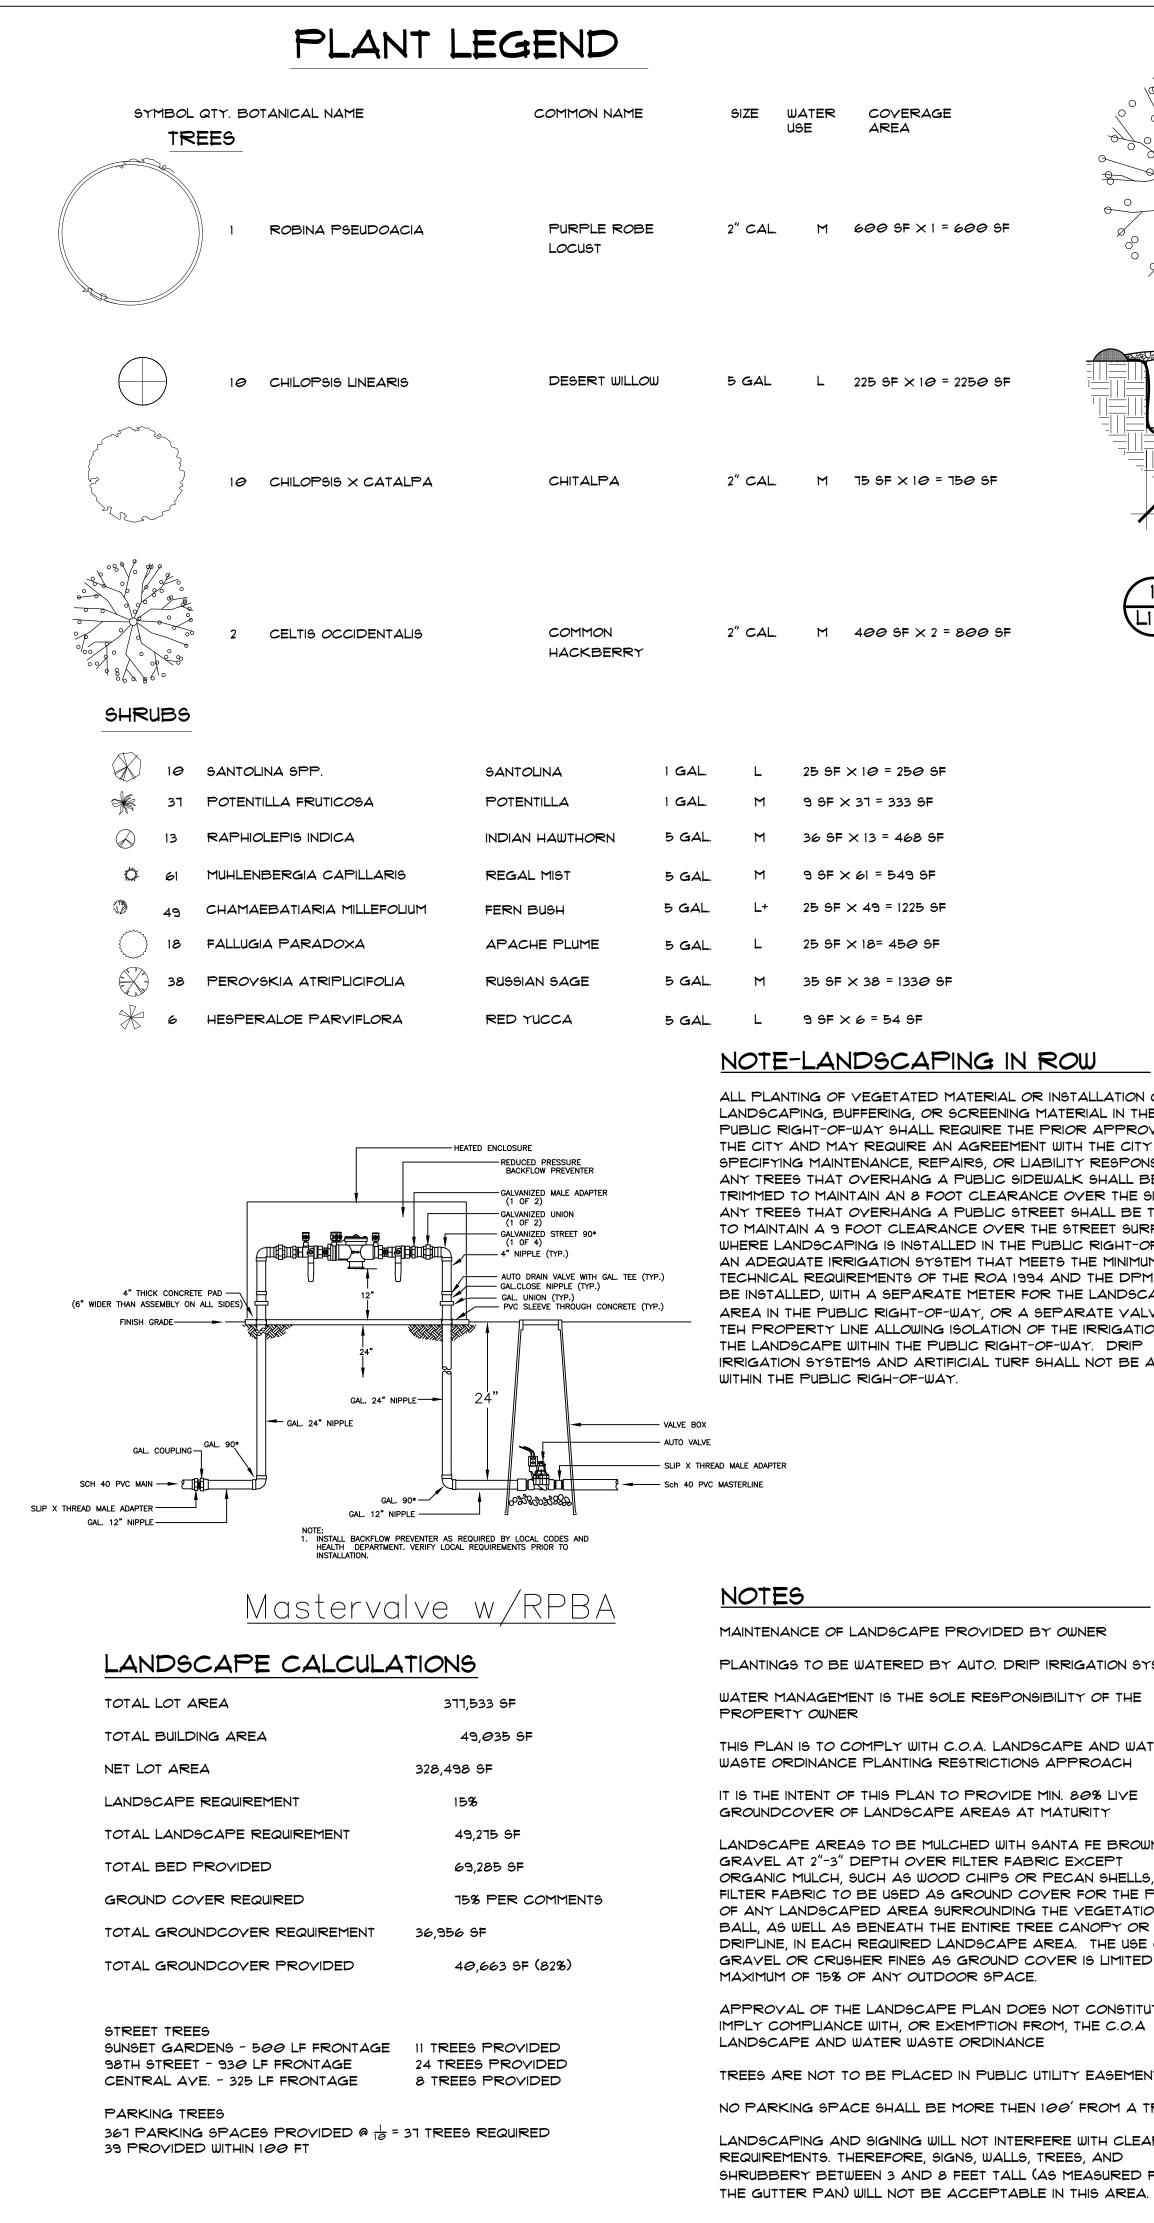

|                                                                                                                                                                                                                                                                                                   | BALL DIA +24"                                                                |                           |
|---------------------------------------------------------------------------------------------------------------------------------------------------------------------------------------------------------------------------------------------------------------------------------------------------|------------------------------------------------------------------------------|---------------------------|
|                                                                                                                                                                                                                                                                                                   | REE PLANTING DETAIL                                                          |                           |
| ALLATION OF ANY<br>RIAL IN THE<br>R APPROVAL OF<br>H THE CITY<br>Y RESPONSIBILITIES.<br>SHALL BE<br>VER THE SIDEWALK.<br>SHALL BE TRIMMED<br>REET SURFACE.<br>C RIGHT-OF-WAY,<br>THE MINIMUM<br>D THE DPM SHALL<br>E LANDSCAPE<br>RATE VALVE(S) AT<br>IRRIGATION TO<br>AY. DRIP<br>NOT BE ALLOWED | 2<br>3<br>3<br>4<br>4<br>4<br>4<br>4<br>4<br>4<br>4<br>4<br>4<br>4<br>4<br>4 |                           |
| INER                                                                                                                                                                                                                                                                                              |                                                                              |                           |
| GATION SYSTEM                                                                                                                                                                                                                                                                                     |                                                                              |                           |
| Y OF THE                                                                                                                                                                                                                                                                                          |                                                                              |                           |
| E AND WATER<br>'ROACH                                                                                                                                                                                                                                                                             |                                                                              | DRIVE-THRU #2<br>2,788 SF |
| 80% LIVE<br>Irity                                                                                                                                                                                                                                                                                 |                                                                              |                           |
| A FE BROWN<br>XCEPT                                                                                                                                                                                                                                                                               |                                                                              |                           |
| AN SHELLS, OVER<br>FOR THE PORTION                                                                                                                                                                                                                                                                |                                                                              |                           |
| VEGETATION ROOT<br>ANOPY OR<br>THE USE OF                                                                                                                                                                                                                                                         |                                                                              | 1 2 3 4 5 6 7 8 9 10 11   |
| IS LIMITED TO A                                                                                                                                                                                                                                                                                   | 1 8 9 10 <b>399 9</b>                                                        |                           |
| - EASEMENTS                                                                                                                                                                                                                                                                                       |                                                                              |                           |
| FROM A TREE.                                                                                                                                                                                                                                                                                      |                                                                              |                           |
| WITH CLEAR SIGHT<br>3, AND<br>EASURED FROM                                                                                                                                                                                                                                                        |                                                                              | LANDSCAPE PLAN 1" = 2 @   |
|                                                                                                                                                                                                                                                                                                   |                                                                              |                           |