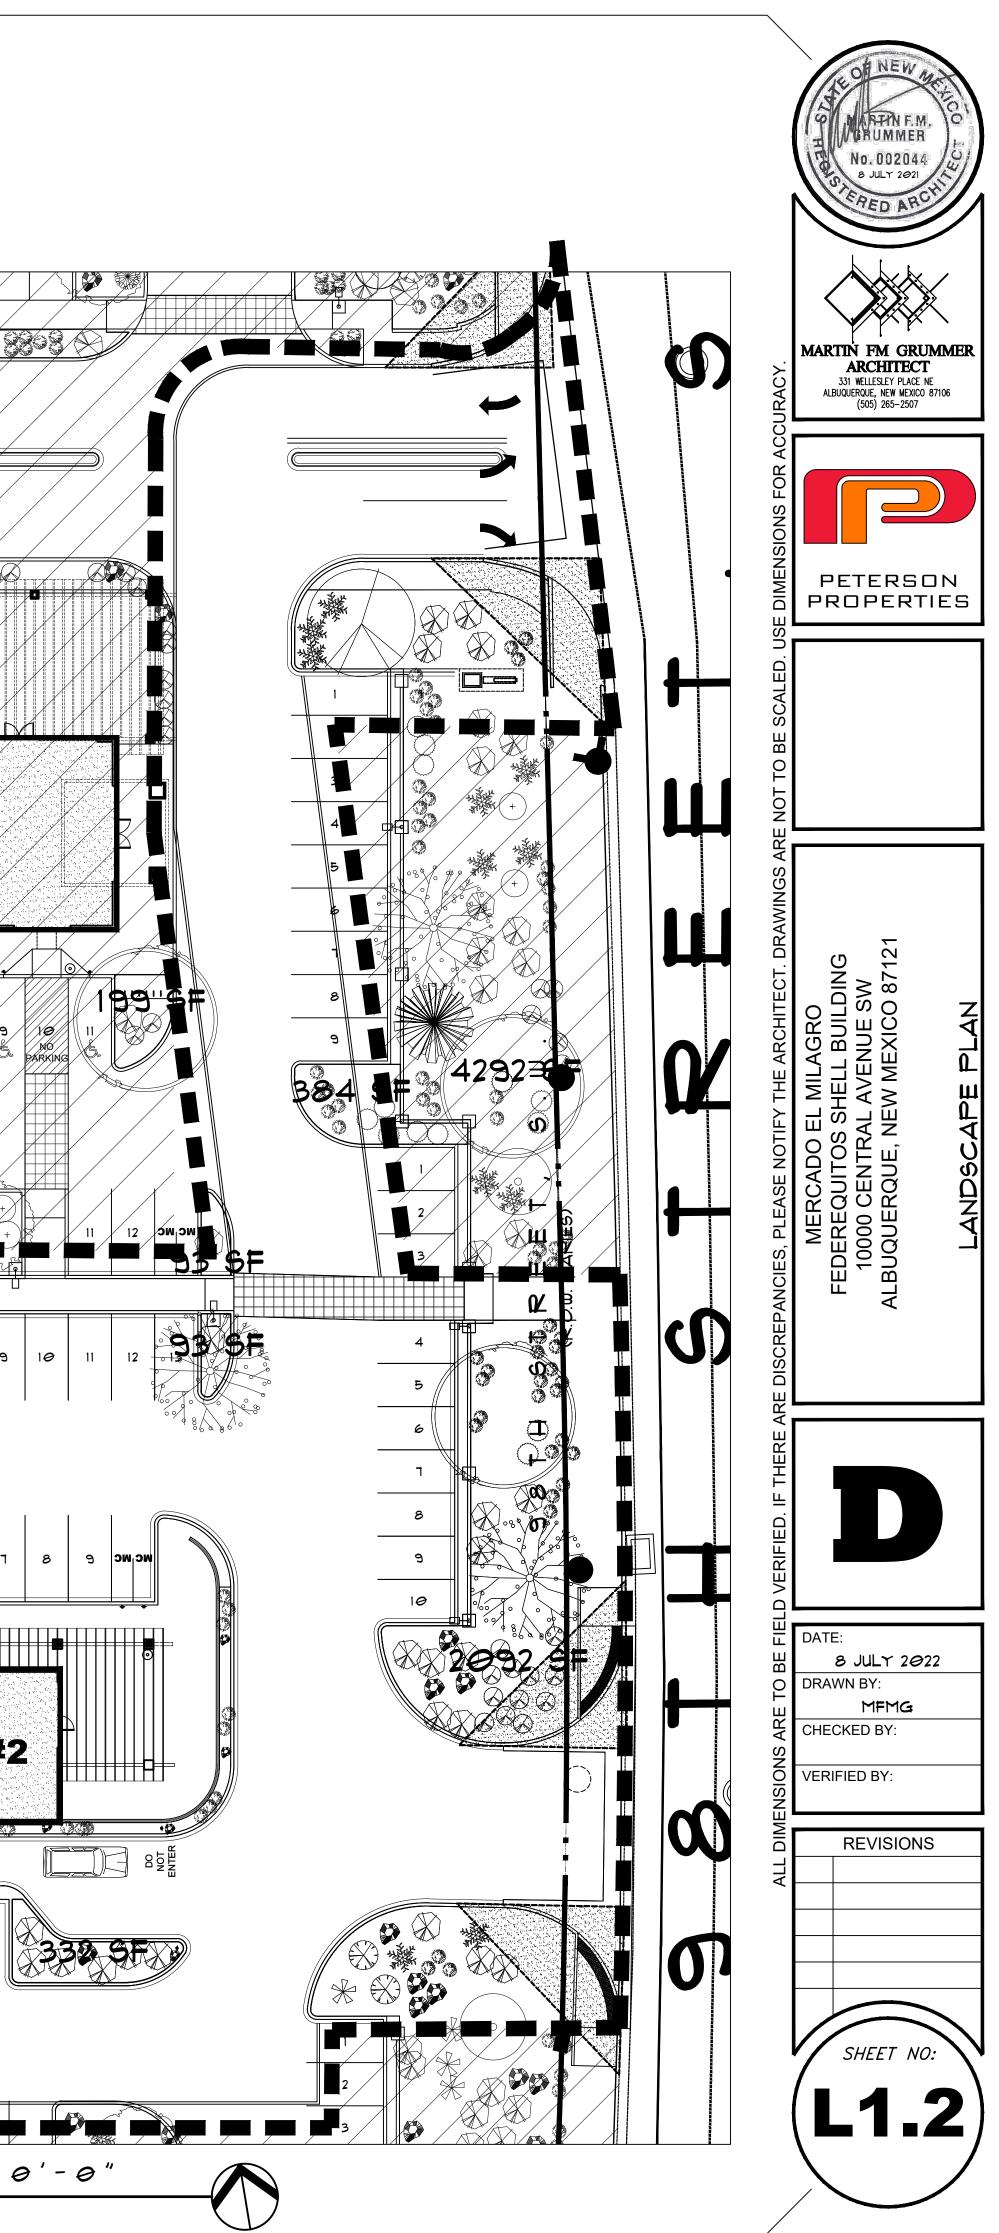

|                                                                                                                                                                                                                                                                                                   | BALL DIA +24"                                                                |                           |
|---------------------------------------------------------------------------------------------------------------------------------------------------------------------------------------------------------------------------------------------------------------------------------------------------|------------------------------------------------------------------------------|---------------------------|
|                                                                                                                                                                                                                                                                                                   | REE PLANTING DETAIL                                                          |                           |
| ALLATION OF ANY<br>RIAL IN THE<br>R APPROVAL OF<br>H THE CITY<br>Y RESPONSIBILITIES.<br>SHALL BE<br>VER THE SIDEWALK.<br>SHALL BE TRIMMED<br>REET SURFACE.<br>C RIGHT-OF-WAY,<br>THE MINIMUM<br>D THE DPM SHALL<br>E LANDSCAPE<br>RATE VALVE(S) AT<br>IRRIGATION TO<br>AY. DRIP<br>NOT BE ALLOWED | 2<br>3<br>3<br>4<br>4<br>4<br>4<br>4<br>4<br>4<br>4<br>4<br>4<br>4<br>4<br>4 |                           |
| INER                                                                                                                                                                                                                                                                                              |                                                                              |                           |
| GATION SYSTEM                                                                                                                                                                                                                                                                                     |                                                                              |                           |
| Y OF THE                                                                                                                                                                                                                                                                                          |                                                                              |                           |
| E AND WATER<br>'ROACH                                                                                                                                                                                                                                                                             |                                                                              | DRIVE-THRU #2<br>2,788 SF |
| 80% LIVE<br>Irity                                                                                                                                                                                                                                                                                 |                                                                              |                           |
| A FE BROWN<br>XCEPT                                                                                                                                                                                                                                                                               |                                                                              |                           |
| AN SHELLS, OVER<br>FOR THE PORTION                                                                                                                                                                                                                                                                |                                                                              |                           |
| VEGETATION ROOT<br>ANOPY OR<br>THE USE OF                                                                                                                                                                                                                                                         |                                                                              | 1 2 3 4 5 6 7 8 9 10 11   |
| IS LIMITED TO A                                                                                                                                                                                                                                                                                   | 1 8 9 10 <b>399 9</b>                                                        |                           |
| - EASEMENTS                                                                                                                                                                                                                                                                                       |                                                                              |                           |
| FROM A TREE.                                                                                                                                                                                                                                                                                      |                                                                              |                           |
| WITH CLEAR SIGHT<br>3, AND<br>EASURED FROM                                                                                                                                                                                                                                                        |                                                                              | LANDSCAPE PLAN 1" = 2 @   |
|                                                                                                                                                                                                                                                                                                   |                                                                              |                           |