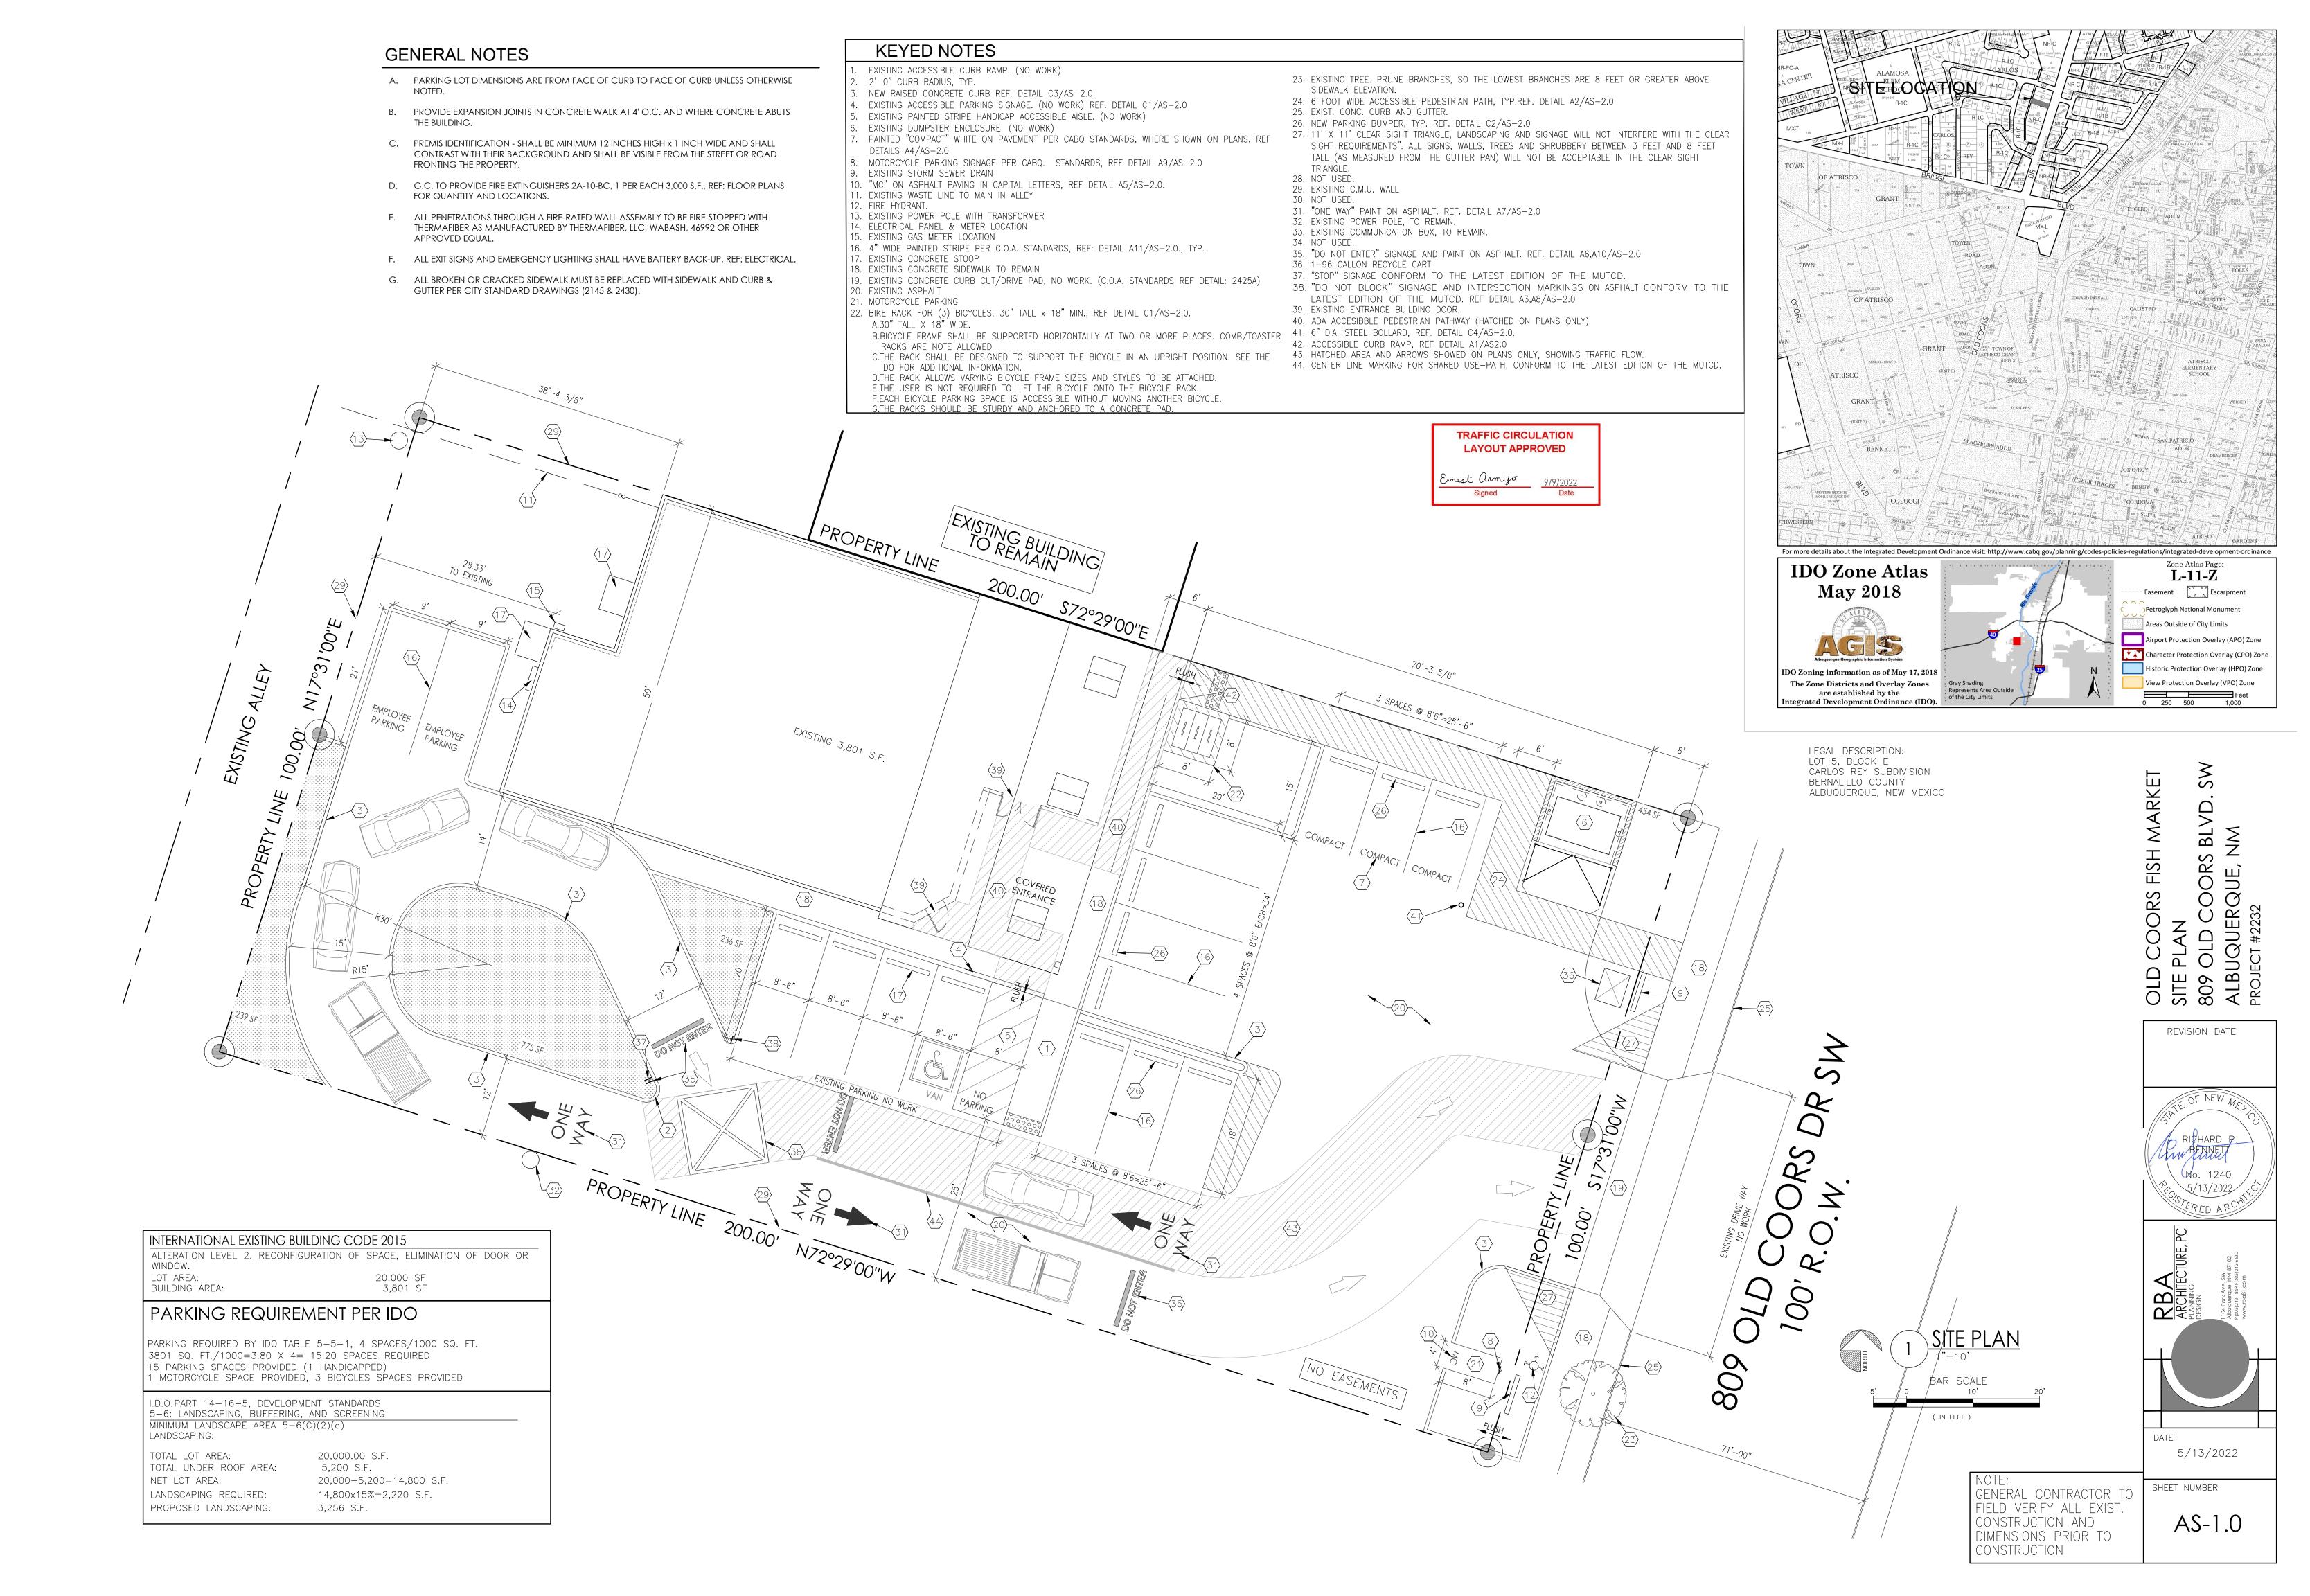

## CITY OF ALBUQUERQUE

Planning Department Alan Varela, Director

Mayor Timothy M. Keller

September 9, 2022

Alejandro Sazo RBA Architecture 1104 Park Ave. SW Albuquerque, NM 87102

Re: Old Coors Fish Market 809 Old Cooors Dr. SW Traffic Circulation Layout Architect's Stamp 05-13-2022 (L11-D069)

Dear Mr. Sazo,

The TCL submittal received 08-16-2022 is approved for Building Permit with. A copy of the stamped and signed plan will be needed for each of the building permit plans. Please keep the original to be used for certification of the site for final C.O. for Transportation.

PO Box 1293

When the site construction is completed and an inspection for Certificate of Occupancy (C.O.) is requested, use the original City stamped approved TCL for certification. Redline any minor changes and adjustments that were made in the field. A NM registered architect or engineer must stamp, sign, and date the certification TCL along with indicating that the development was built in "substantial compliance" with the TCL. Submit this certification, the TCL, and a completed <u>Drainage and Transportation Information Sheet</u> to front counter personnel for log in and evaluation by Transportation.