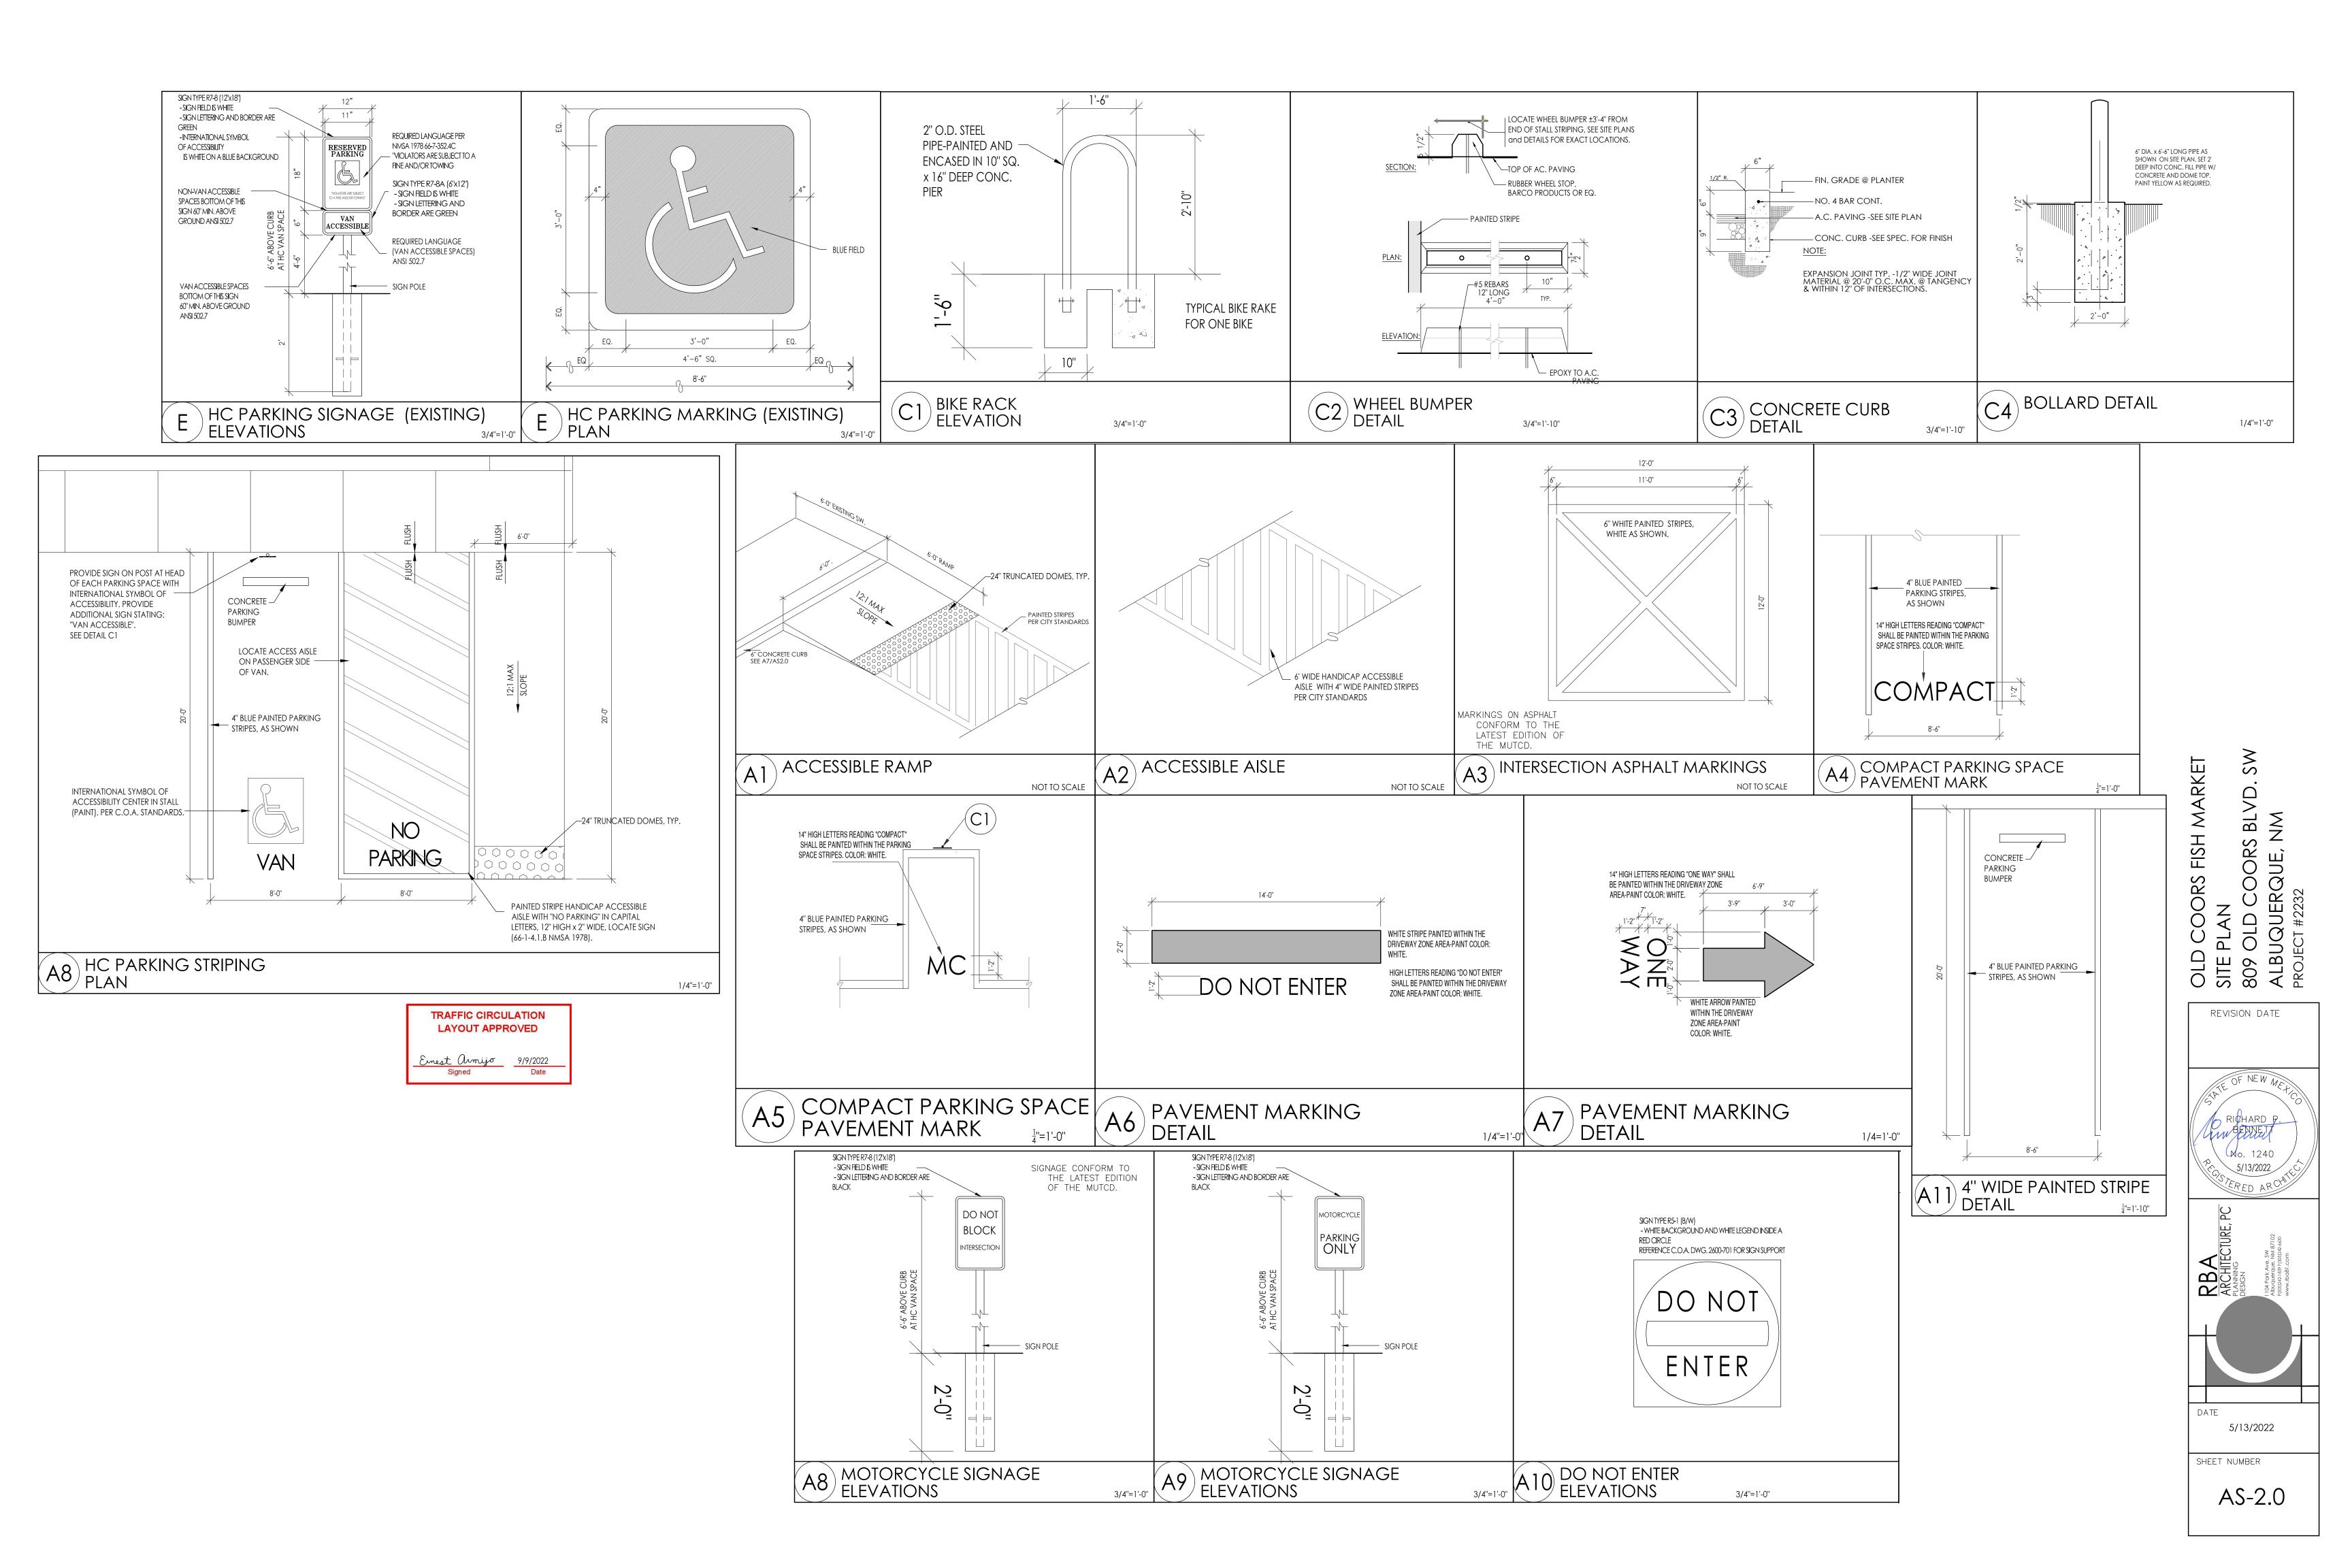

## CITY OF ALBUQUERQUE

Planning Department Alan Varela, Director

Mayor Timothy M. Keller

September 9, 2022

Alejandro Sazo RBA Architecture 1104 Park Ave. SW Albuquerque, NM 87102

Re: Old Coors Fish Market 809 Old Cooors Dr. SW Traffic Circulation Layout Architect's Stamp 05-13-2022 (L11-D069)

Dear Mr. Sazo,

The TCL submittal received 08-16-2022 is approved for Building Permit with. A copy of the stamped and signed plan will be needed for each of the building permit plans. Please keep the original to be used for certification of the site for final C.O. for Transportation.

PO Box 1293

When the site construction is completed and an inspection for Certificate of Occupancy (C.O.) is requested, use the original City stamped approved TCL for certification. Redline any minor changes and adjustments that were made in the field. A NM registered architect or engineer must stamp, sign, and date the certification TCL along with indicating that the development was built in "substantial compliance" with the TCL. Submit this certification, the TCL, and a completed <u>Drainage and Transportation Information Sheet</u> to front counter personnel for log in and evaluation by Transportation.