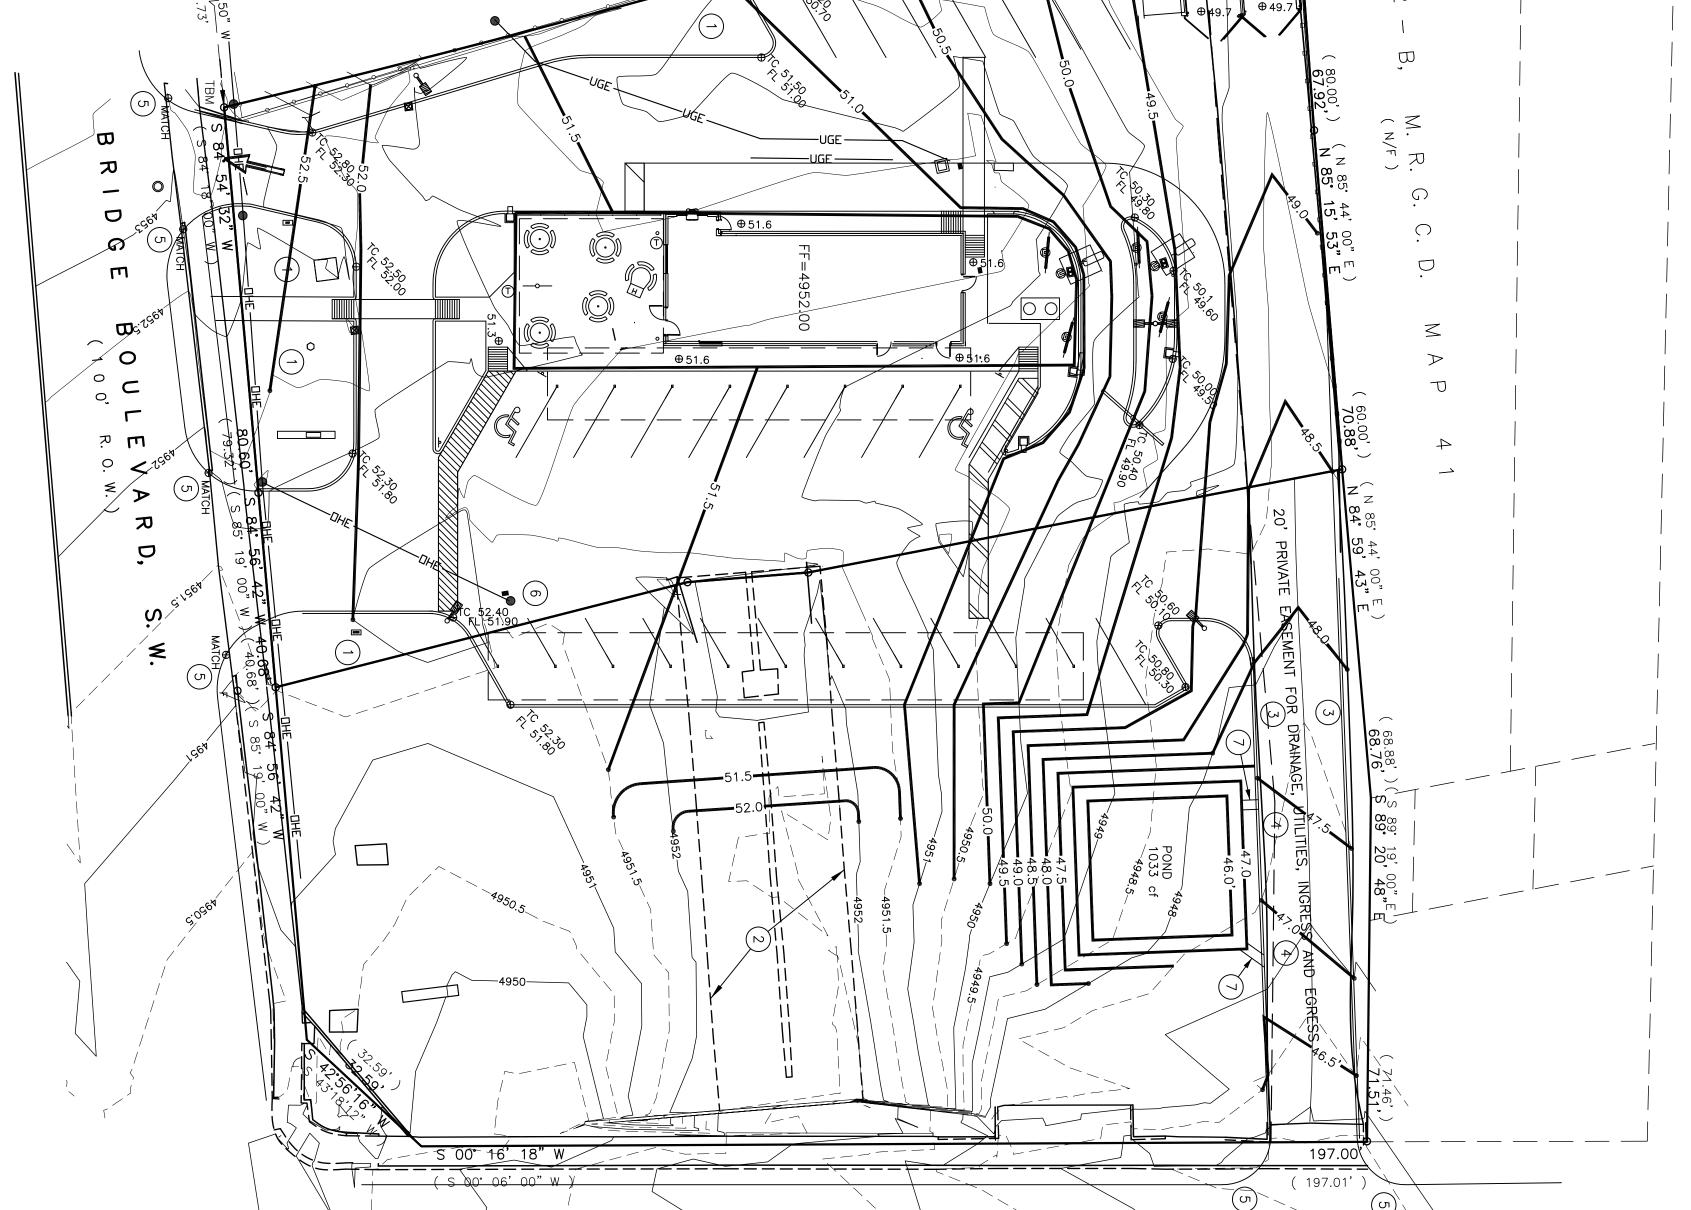

Albuquerque

1. The site must demonstrate adequate downstream capacity per § 14-5-2-12 (10)(G) of the Albuquerque Code of Ordinances.

New Mexico 87103

www.cabq.gov

- 2. The drainage plan and narrative description must provide an offsite drainage basin map showing all areas that drain through and around the site to a reasonable analysis point that demonstrates downstream capacity.
  - 3. Provide more detail on the proposed grades. Specifically, the proposed contours appear to ignore the curb heights and several of the spot elevations.
  - 4. The alley section needs to transition to a cross-slope sooner in order to route flows into the pond.
  - 5. Provide additional details for the Rip-Rap rundowns: size, thickness, dimensions, flowlines, flow capacity, invert elevations, etc.
  - 6. Provide waterblocks, at least 0.67' high, at the entrances off Bridge to prevent flows from entering your site from Bridge.
  - 7. Provide an existing conditions sheet (or Demo sheet) showing facilities to remain and those to be removed.

COA STAFF: ELECTRONIC SUBMITTAL RECEIVED: \_\_\_\_

| <ul> <li>DRAINAGE NOTES:</li> <li>ROOF DRAINAGE CONVEYED TO PAVED PARKING LOT VIA DOWNSPOUTS (SEE ROOF PLAN)</li> <li>ALL ELEVATIONS GIVEN ARE TO TOP OF PROPOSED GRADE</li></ul>                                                                                              | TY MARTER RESECTION OF CONTOURS RESECTION.                                                                                                                                                                                                                                                                                                                                                                                                                                                                                                                                                                                                                                                                                                                                                                                                                                                                                                                                                                                                                                                                                                                                                                                                                                                                                                                                                                                                                                                                                                                                                                                                                                                                                                                                                                                                                                                                                                                                                                                                                                         |
|--------------------------------------------------------------------------------------------------------------------------------------------------------------------------------------------------------------------------------------------------------------------------------|------------------------------------------------------------------------------------------------------------------------------------------------------------------------------------------------------------------------------------------------------------------------------------------------------------------------------------------------------------------------------------------------------------------------------------------------------------------------------------------------------------------------------------------------------------------------------------------------------------------------------------------------------------------------------------------------------------------------------------------------------------------------------------------------------------------------------------------------------------------------------------------------------------------------------------------------------------------------------------------------------------------------------------------------------------------------------------------------------------------------------------------------------------------------------------------------------------------------------------------------------------------------------------------------------------------------------------------------------------------------------------------------------------------------------------------------------------------------------------------------------------------------------------------------------------------------------------------------------------------------------------------------------------------------------------------------------------------------------------------------------------------------------------------------------------------------------------------------------------------------------------------------------------------------------------------------------------------------------------------------------------------------------------------------------------------------------------|
| KEYED NOTES <li>IANDSCAPING AREA</li> <li>CONCRETE PAD TO BE REMOVED</li> <li>6' STAND UP CURB, CONCRETE OR EQUAL</li> <li>4' 12" CURB DRAIN OPENING</li> <li>EDGE OF EXISTING CURB (MATCH)</li> <li>EXISTING UTILITY POLE TO BE REMOVED</li> <li>INSTALL 2' WIDE RIP-RAP</li> | TOP OF CONTOURS RESECTION AR AT SOUTH AR AT AT AT A AT A SOUTH AR AT SOUTH AR AT A A A A A A A A A A A A A A |
| ACS MONUMENT "8_L13"<br>x=1,518,508,493<br>y=1,481,048.910<br>Ground-to-grid:<br>0.999683861<br>Mapping Angle:<br>-0014/02.76<br>NMSP CENTRAL ZONE<br>NAD 83<br>MSL ELEVATION: 4956.034<br>NAVD 88                                                                             | NIARO JOIRAN RAN DE RUNCHEROUE RAN LA RUNERSIDE DRAIN                                                                                                                                                                                                                                                                                                                                                                                                                                                                                                                                                                                                                                                                                                                                                                                                                                                                                                                                                                                                                                                                                                                                                                                                                                                                                                                                                                                                                                                                                                                                                                                                                                                                                                                                                                                                                                                                                                                                                                                                                              |

ENGTH CENTRAL ANGLE CHORD 230.92' 04° 50' 58" N 15°49'45" W, 230.85' 230.40' –– – – ––

| SCALE: 1 INCH = 20 FEET                                                                                                                                                                                                                                                                                                                                   |                                                                                                                                                                                                                                                                                                                                                                                                                                                                                                                                                                                                                                                                                                                                                                                                                                                                                                                                                                                                                                                                                                                                                                                                                                                                                                                                                                                                                                                                                                                                                                                                                                                                                                                                                                                                                                                                                                                                                                                                                                                     |
|-----------------------------------------------------------------------------------------------------------------------------------------------------------------------------------------------------------------------------------------------------------------------------------------------------------------------------------------------------------|-----------------------------------------------------------------------------------------------------------------------------------------------------------------------------------------------------------------------------------------------------------------------------------------------------------------------------------------------------------------------------------------------------------------------------------------------------------------------------------------------------------------------------------------------------------------------------------------------------------------------------------------------------------------------------------------------------------------------------------------------------------------------------------------------------------------------------------------------------------------------------------------------------------------------------------------------------------------------------------------------------------------------------------------------------------------------------------------------------------------------------------------------------------------------------------------------------------------------------------------------------------------------------------------------------------------------------------------------------------------------------------------------------------------------------------------------------------------------------------------------------------------------------------------------------------------------------------------------------------------------------------------------------------------------------------------------------------------------------------------------------------------------------------------------------------------------------------------------------------------------------------------------------------------------------------------------------------------------------------------------------------------------------------------------------|
| I, THOMAS D. JOHNSTON, NEW MEXICO REG<br>RIGINEER NO. 17158, DO HEREBY CERTIFY<br>STEE ON MAY 17, 2017, AND THAT, AS OF<br>BEEN NO RECENT ALTERATION OF GRADE O<br>DEFATIONS ON THIS SITE.<br>THOMAS D. JOHNSTON, NIPE NO. 17158<br>DRAINAGE AND GRADING<br>SONIC BTH AND BRIDGE<br>ALBUQUERQUE, NM 8<br>DESIGN DATE:<br>N/A                              |                                                                                                                                                                                                                                                                                                                                                                                                                                                                                                                                                                                                                                                                                                                                                                                                                                                                                                                                                                                                                                                                                                                                                                                                                                                                                                                                                                                                                                                                                                                                                                                                                                                                                                                                                                                                                                                                                                                                                                                                                                                     |
| STON, NEW MEXICO REGISTERED PROFESSIONAL<br>8, DO HEREBY CERTIFY THAT I INSPECTED THIS<br>017, AND THAT, AS OF THAT DATE, THERE HAD<br>LITERATION OF GRADE OR EVIDENCE OF GRADING<br>S SITE.<br>D GRADING PLAN<br>H AND BRIDGE<br>H AND BRIDGE<br>H AND BRIDGE<br>OUISIANA BLVD. NE<br>DUERQUE, NM 87108<br>SUERQUE, NM 87108<br>CITY PROJECT NO:<br>L14- | 2010/CEP1       2010/CEP1         100       Inthis Streps to Refer on Reference of the Excession of t |