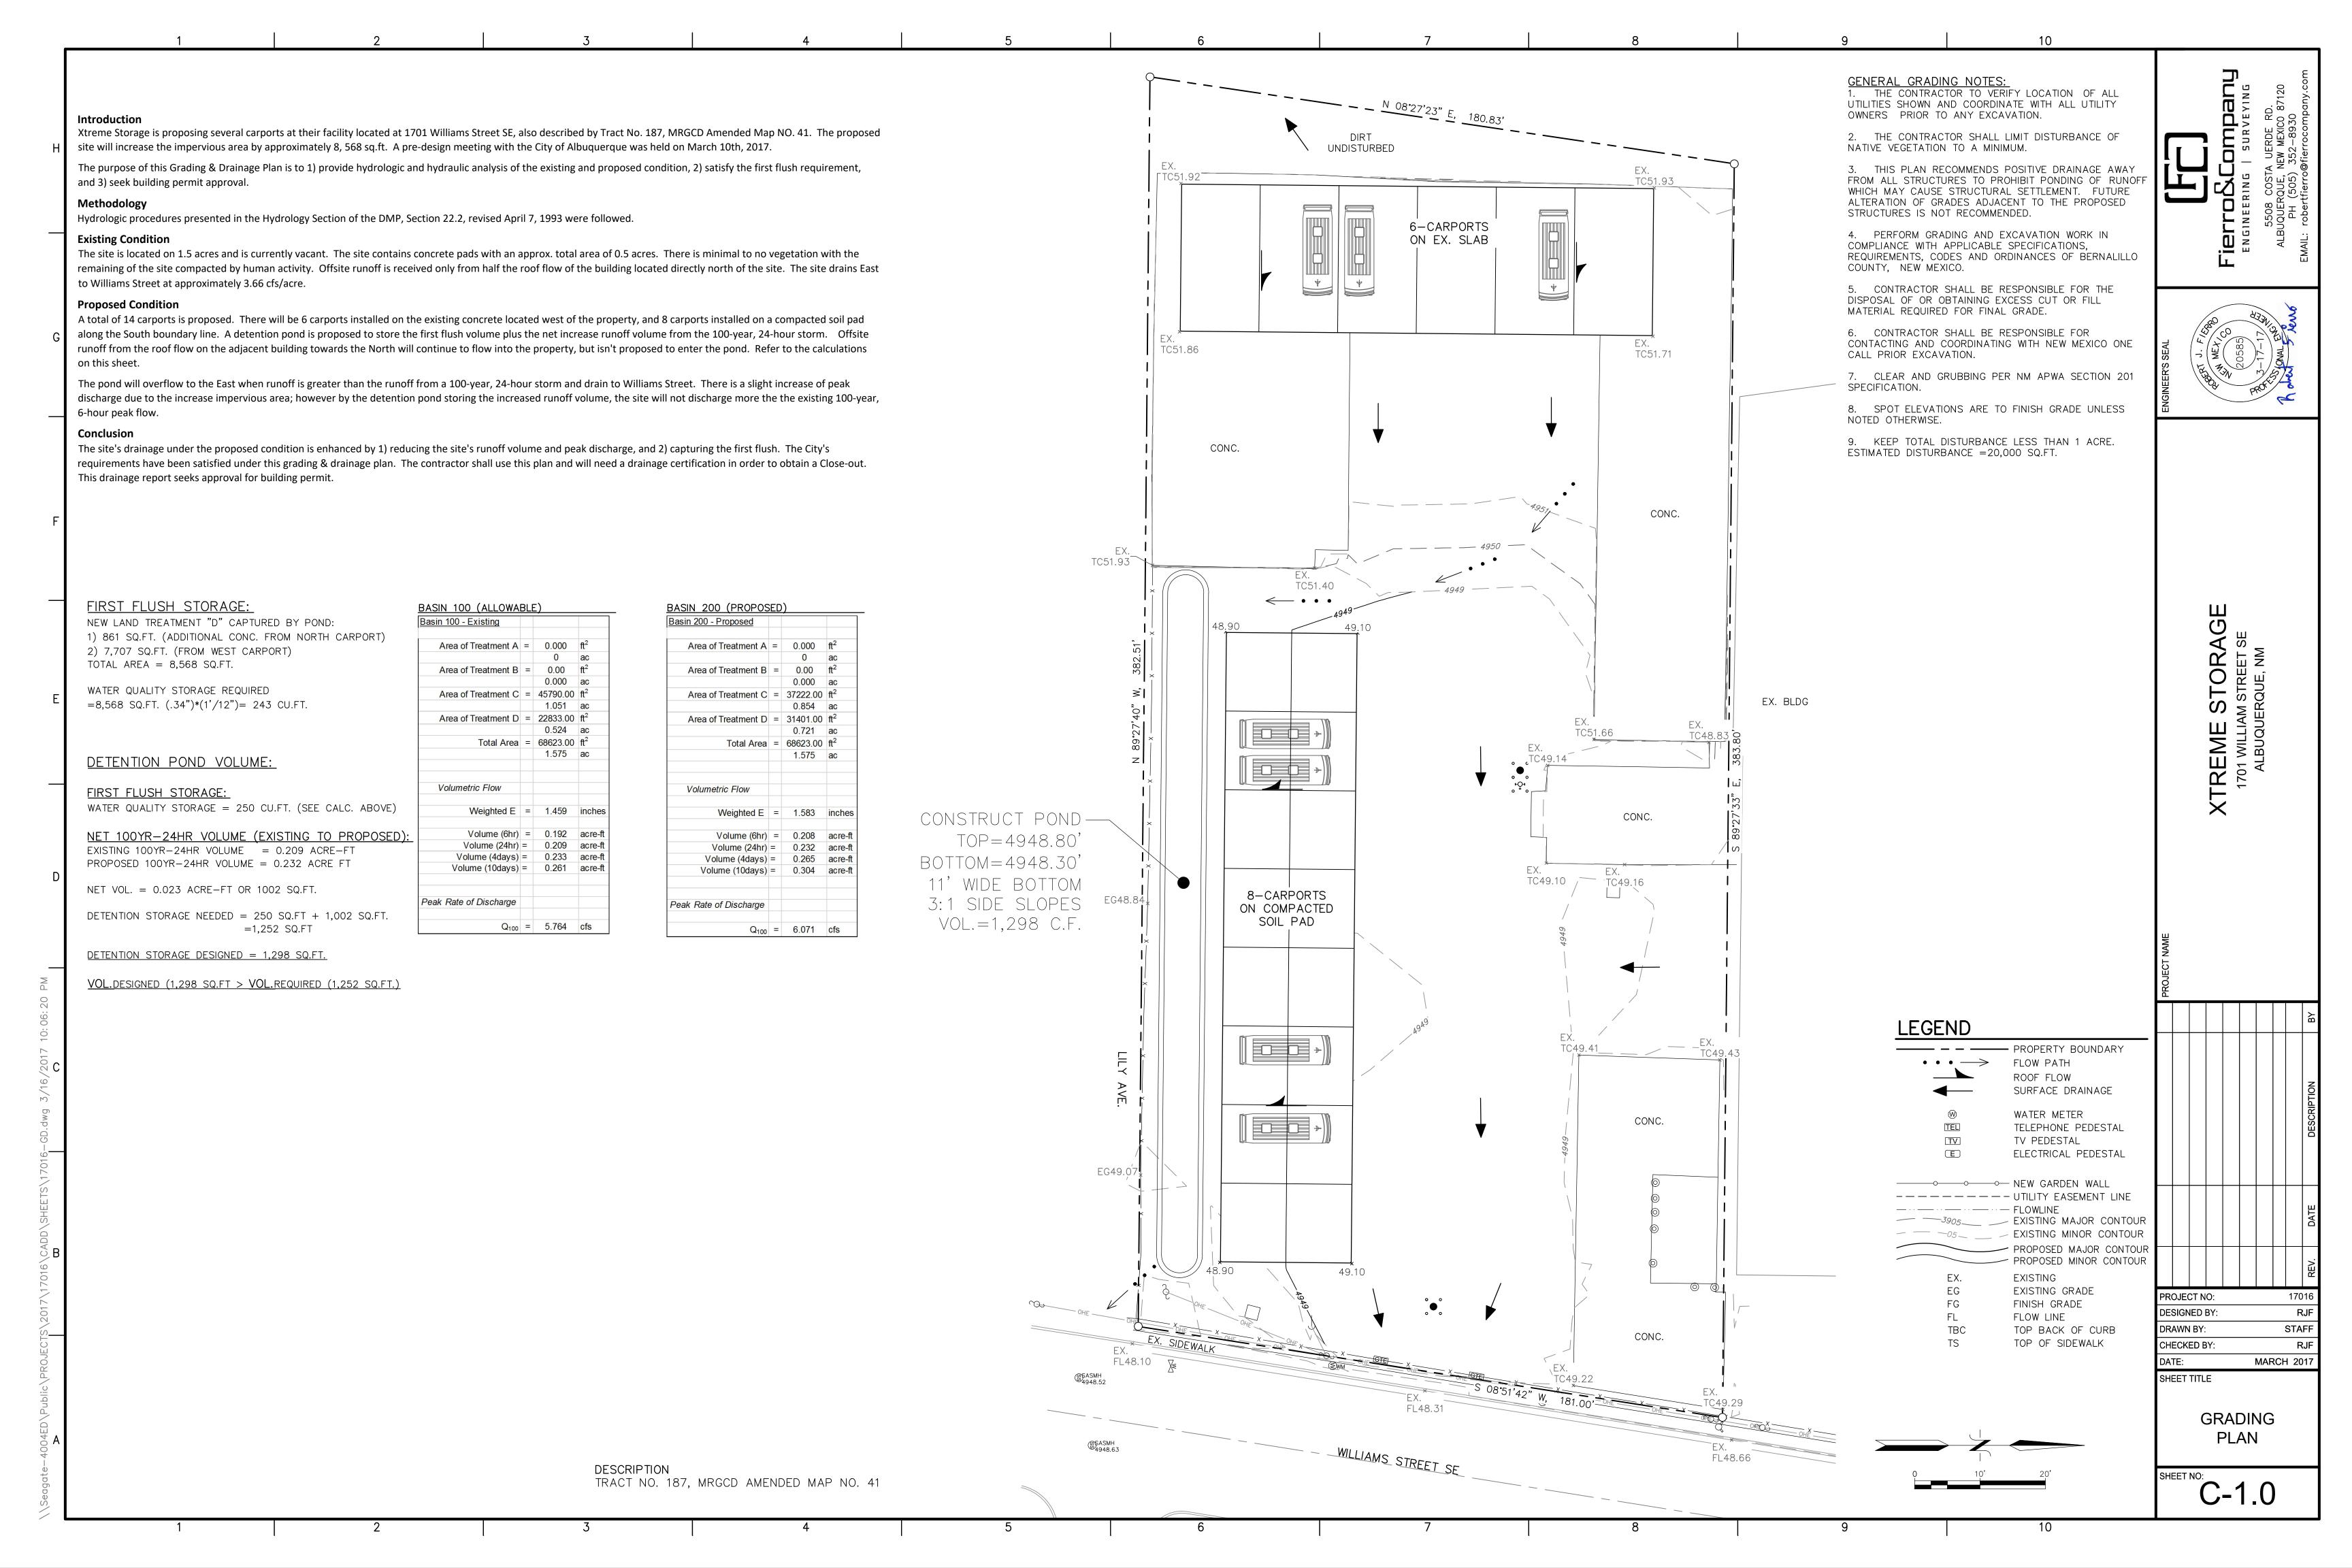

# CITY OF ALBUQUERQUE

Richard J. Berry, Mayor

April 4, 2017

Robert Fierro, P.E. Fierro & Company 5508 Costa Uerde Rd. NW Albuquerque, NM, 87120

**RE:** Xtreme Storage Carports

Grading Plan Stamp Date: 3/17/17 Hydrology File: L14D060

Dear Mr. Fierro:

PO Box 1293 Based upon the information provided in your submittal received 3/20/2017, the Grading

Plan is approved for Building Permit.

If you have any questions, please contact me at 924-3995 or rbrissette@cabq.gov.

Albuquerque

Sincerely,

New Mexico 87103

Renee C. Brissett

www.cabq.gov

Reneé C. Brissette, P.E. Senior Engineer, Hydrology Planning Department