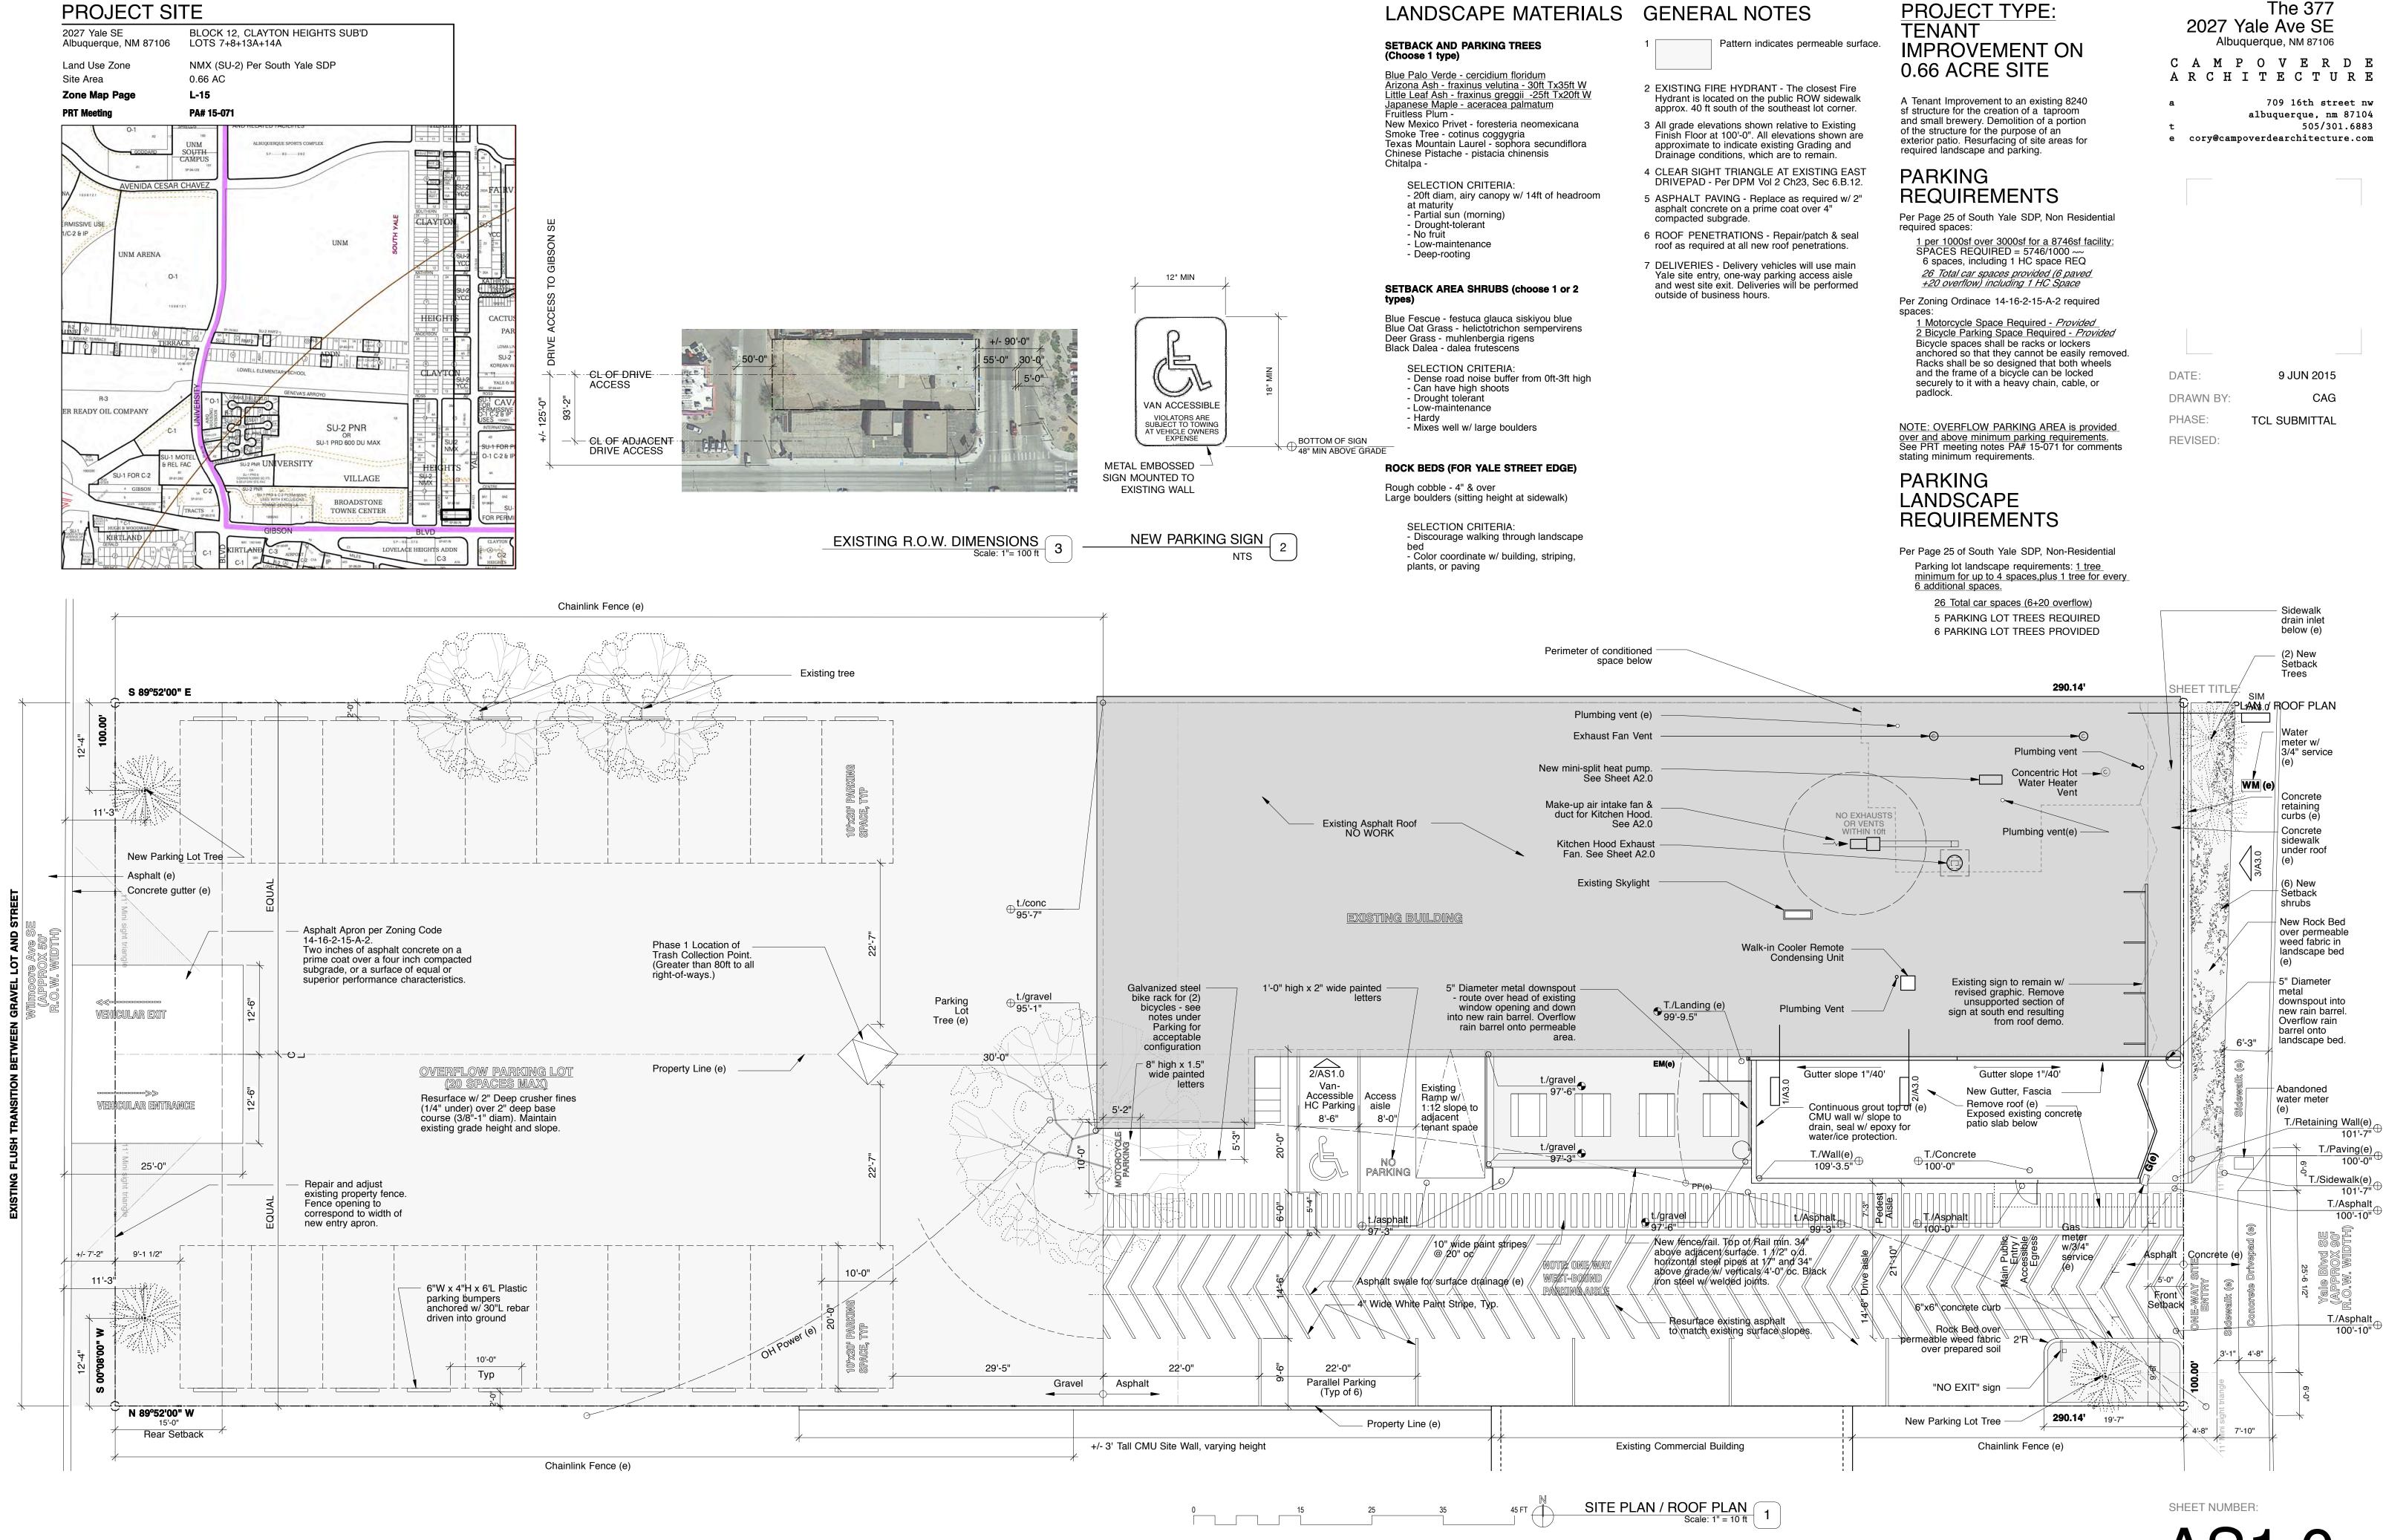

### Planning Department Transportation Development Services

June 16, 2015

Mr. Cory Greenfield Campoverde Architecture 709 16<sup>th</sup> St., NW Albuquerque, NM 87104

Re:

The 377

2027 Yale Ave., SE

**Traffic Circulation Layout** 

Engineer's/Architect's Stamp dated 6-9-15-15 (L15-D030)

Dear Mr./Ms..

The TCL submittal received 6-10-15 is approved for Building Permit. A copy of the stamped and signed plan will be needed for each of the building permit plans. Please keep the original to be used for certification of the site for final C.O. for Transportation.